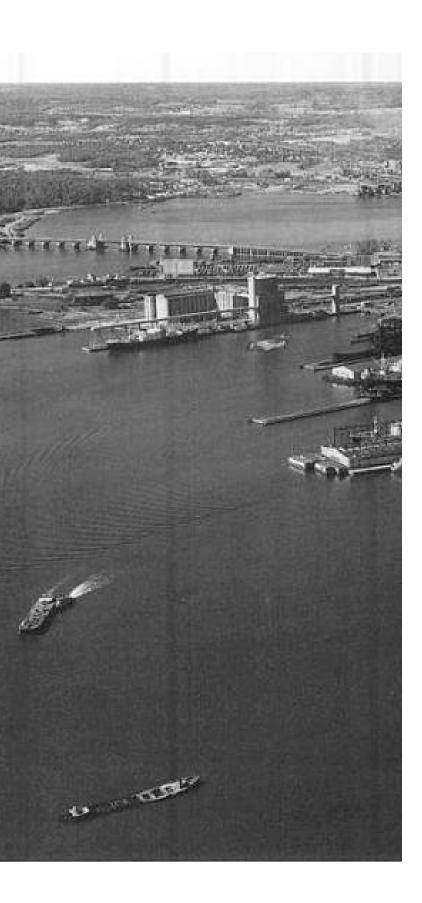

### **PORT COVINGTON** INDUSTRIAL HISTORY

18

UNDER ARMOUR GLOBAL HEADQUARTERS ©2016 UNDER ARMOUR

### **PORT COVINGTON** EXISTING CONDITIONS

• 3.9M SF Total Building

MASTERPLAN

- 50 Acres of Development Area
- Parking Structures: Up to 5000 Cars
- 4 Building Stages

20

UNDER ARMOUR GLOBAL HEADQUARTERS ©2016 UNDER ARMOUR