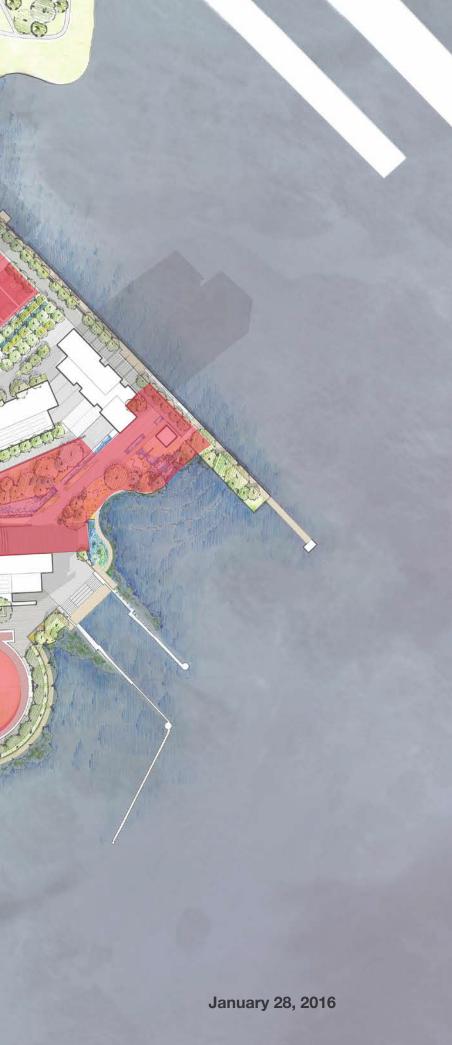

### WATERFRONT WALK WHARF AT WATER TAXI STATION

UNDER ARMOUR GLOBAL HEADQUARTERS ©2016 UNDER ARMOUR

### WATERFRONT WALK FERRY BAR PARK PIER

12.0'

mean high water 1.92' mean <u>low</u> w<u>ater 0.57</u>'

PUBLIC FISHING PIER WITH PAVILION & OYSTER CAGES

SANDY SHORELINE

+

all.

50