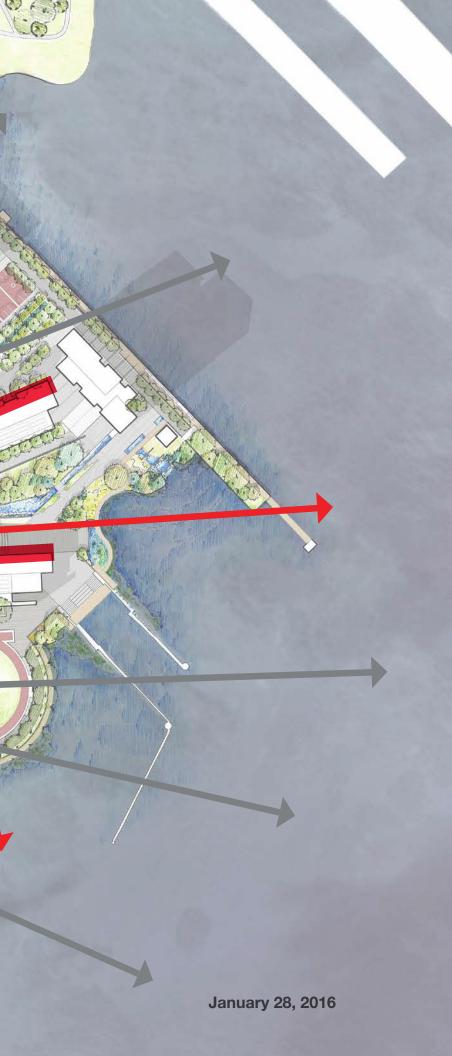

### WATERFRONT WALK WHARF AT WATER TAXI STATION

UNDER ARMOUR GLOBAL HEADQUARTERS ©2016 UNDER ARMOUR

### WATERFRONT WALK FERRY BAR PARK PIER

12.0'

mean high water 1.92' mean <u>low</u> w<u>ater 0.57</u>'

PUBLIC FISHING PIER WITH PAVILION & OYSTER CAGES

SANDY SHORELINE

+

all.

50