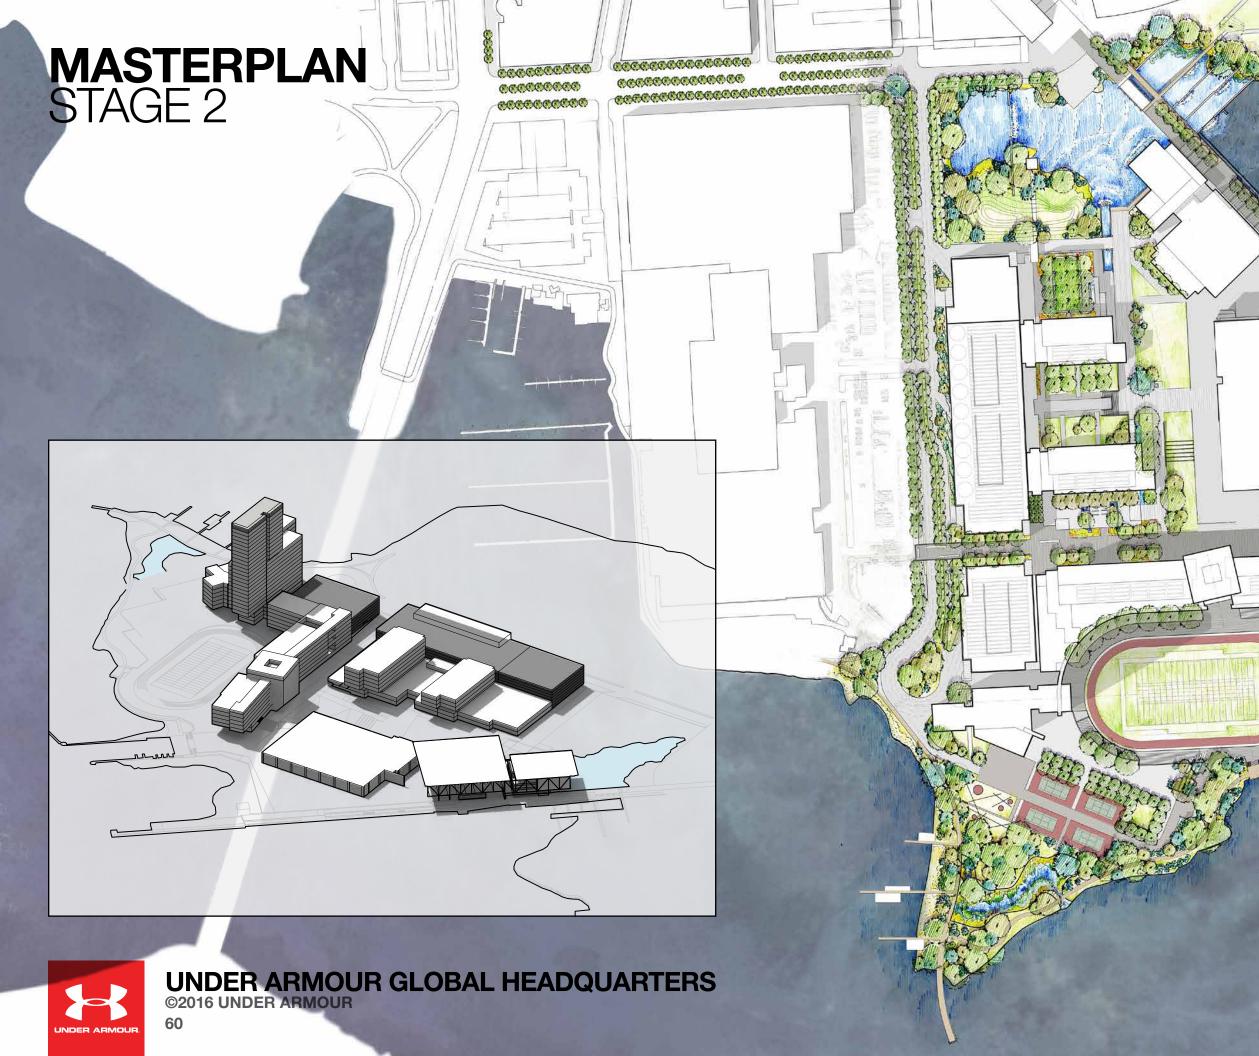

|---------------------|--|-------------|
| PLANTING &<br>PEDESTRIAN ZONE        | SOUTH BOUN<br>LANES |  | NORTH BOUND |
| LINDER ARMOUR GLOBAL HEADOLIARTERS   |                     |  |             |



52

UNDER ARMOUR GLOBAL HEADQUARTERS ©2016 UNDER ARMOUR



### WEST PENINSULA DRIVE





• 3.9M SF Total Building

MASTERPLAN

- 50 Acres of Development Area
- Parking Structures: Up to 5000 Cars
- 4 Building Stages



54

UNDER ARMOUR GLOBAL HEADQUARTERS



### **MASSING + BUILDING HEIGHTS**





## **MASSING + BUILDING HEIGHTS**





### **BUILDING PROGRAM**





### BUILDING PROGRAM

OFFICE 2,928,500 GSF

AMENITY 529,000

PROCESS INNOVATION 100,000 GSF

SERVICE 331,875 GSF

PARKING Up to 5000 Stalls





58

UNDER ARMOUR GLOBAL HEADQUARTERS ©2016 UNDER ARMOUR



January 28, 2016

0.00



January 28, 2016

 $\Diamond$ 

0.0



61

January 28, 2016



January 28, 2016

0.00





63

UNDER ARMOUR GLOBAL HEADQUARTERS ©2016 UNDER ARMOUR





64

UNDER ARMOUR GLOBAL HEADQUARTERS ©2016 UNDER ARMOUR





## WE ARE FROM THIS CITY. OF THIS CITY. WE ARE GOING TO HELP CREATE SOMETHING GREAT IN THIS CITY.

## - KEVIN PLANK

### **THANK YOU**

Copyright 2016 Under Armour. All rights reserved.