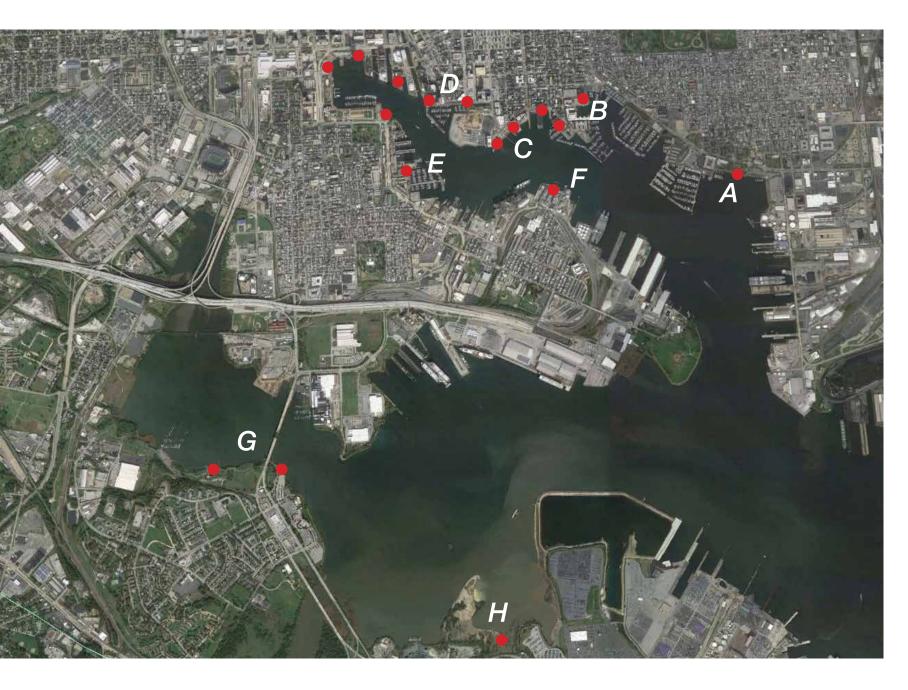

## **BALTIMORE WATERFRONT PRECEDENTS**

**A** - CANTON WATERFRONT PARK

**C** - BOND STREET WHARF

**G** - MIDDLE BRANCH PARK DOCKS & TRAILS

### **B** - THAMES WATERFRONT PROMENADE

F - UNDER ARMOUR CAMPUS BOARDWALK