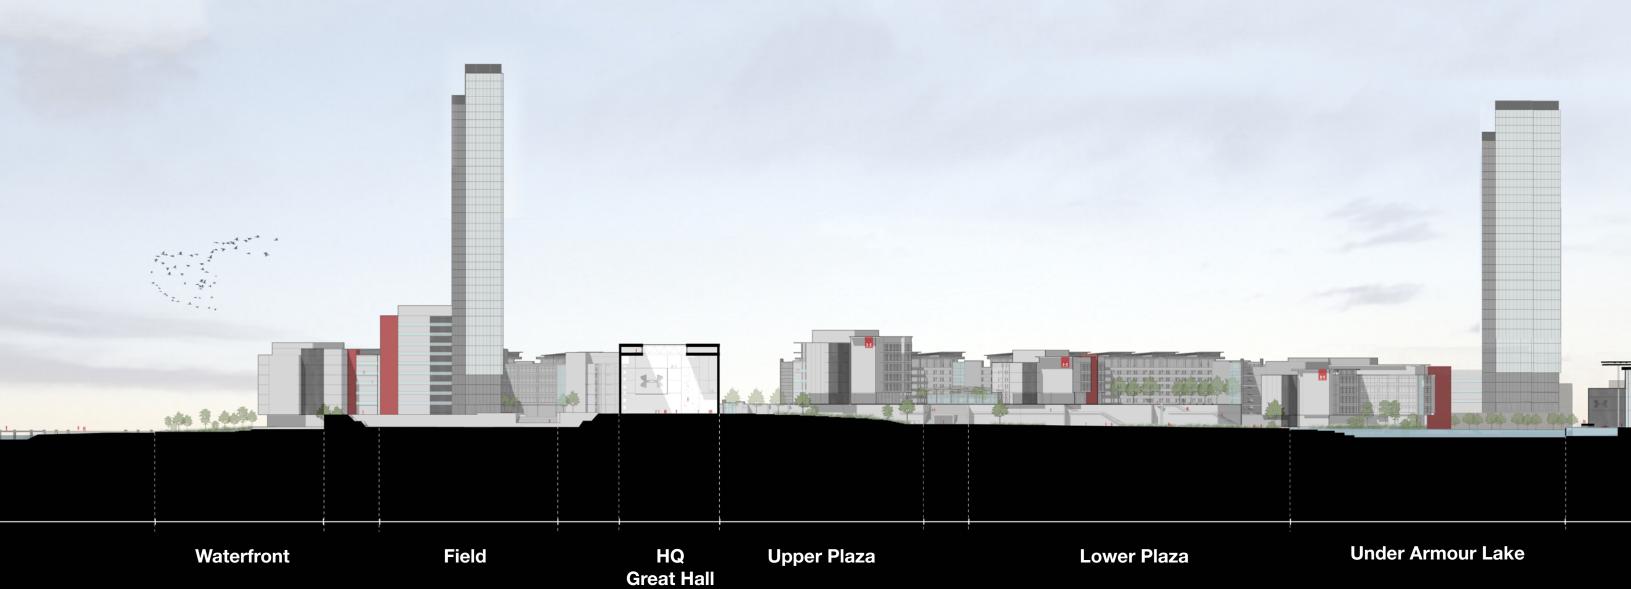

### **MASSING + BUILDING HEIGHTS**

## **MASSING + BUILDING HEIGHTS**

### BUILDING PROGRAM

OFFICE 2,928,500 GSF

AMENITY 529,000

PROCESS INNOVATION 100,000 GSF

SERVICE 331,875 GSF

PARKING Up to 5000 Stalls

58

UNDER ARMOUR GLOBAL HEADQUARTERS ©2016 UNDER ARMOUR