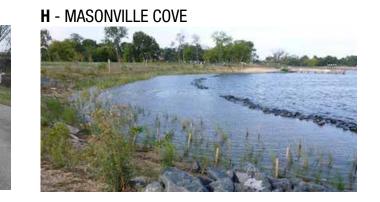

## **BALTIMORE WATERFRONT PRECEDENTS**

**A** - CANTON WATERFRONT PARK

**C** - BOND STREET WHARF

**G** - MIDDLE BRANCH PARK DOCKS & TRAILS