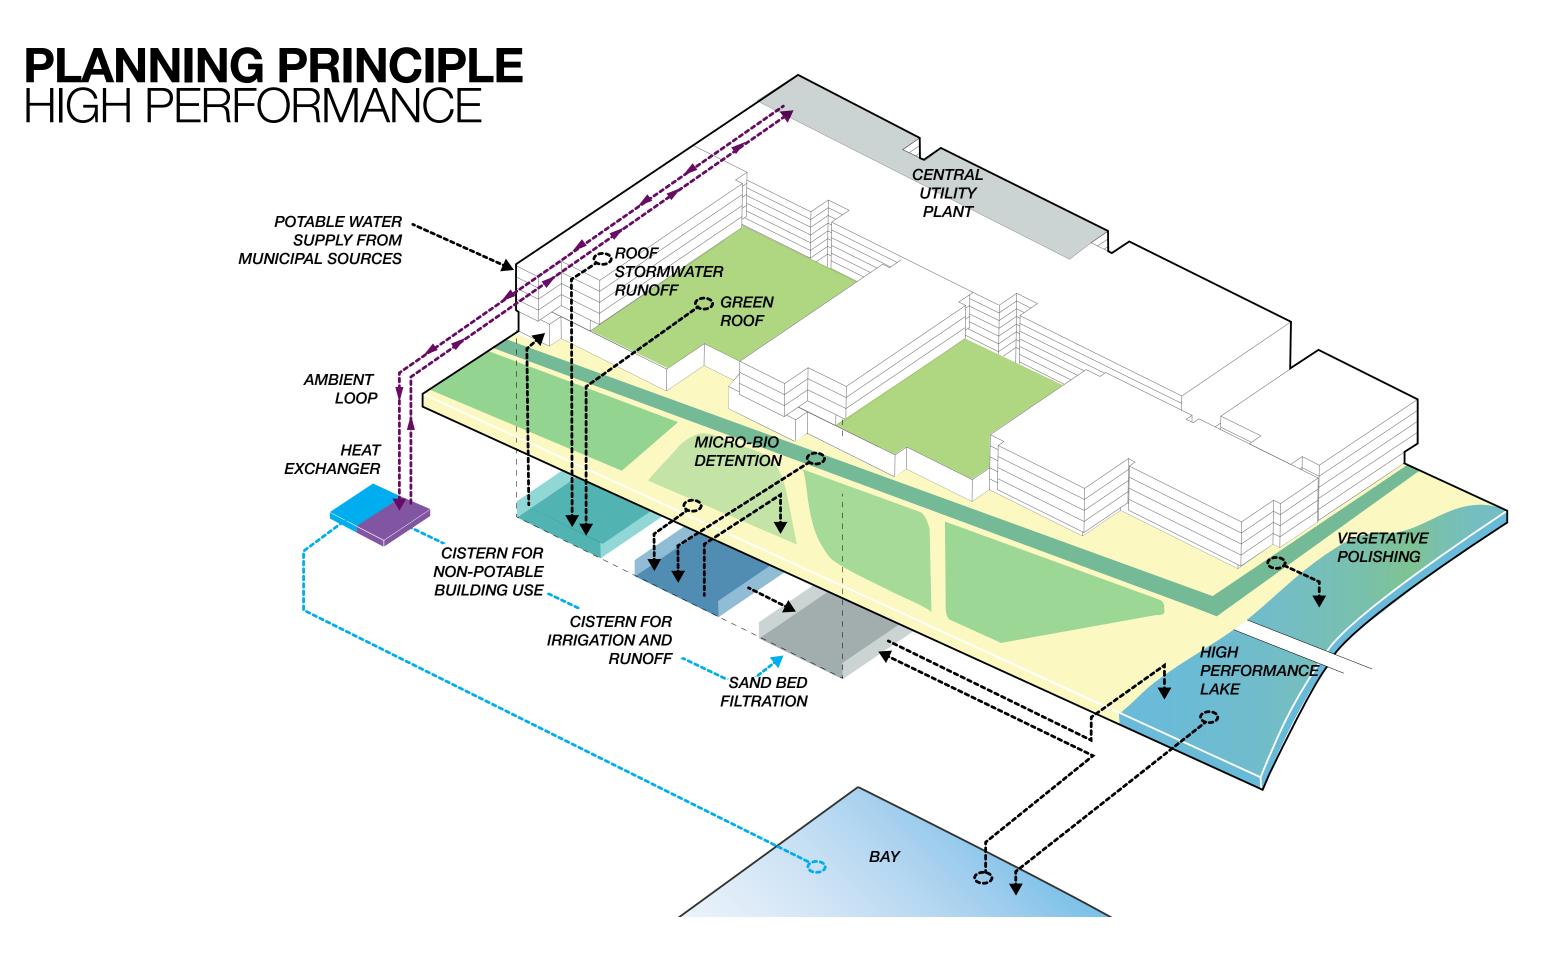

### PLANNING PRINCIPLE HIGH PERFORMANCE CAMPUS

**HPC FRAMEWORK - REDEFINING THE BEST IN CLASS, HIGH-PERFORMANCE CAMPUS THROUGH 10 PERFORMANCE AREAS TIED TO UA'S CORE WILLS.** 

### PERFORMANCE ASPIRATIONS • WATER - Targeting 80% of potable

- ENERGY Designing for effective and efficient operations, and targeting 50% reductions from business-as-usual campus
- HEALTH Enabling teammates to

water savings from conventional practice.

## lead a healthy and balanced lifestyle

### **PLANNING PRINCIPLE**

UNDER ARMOUR GLOBAL HEADQUARTERS ©2016 UNDER ARMOUR