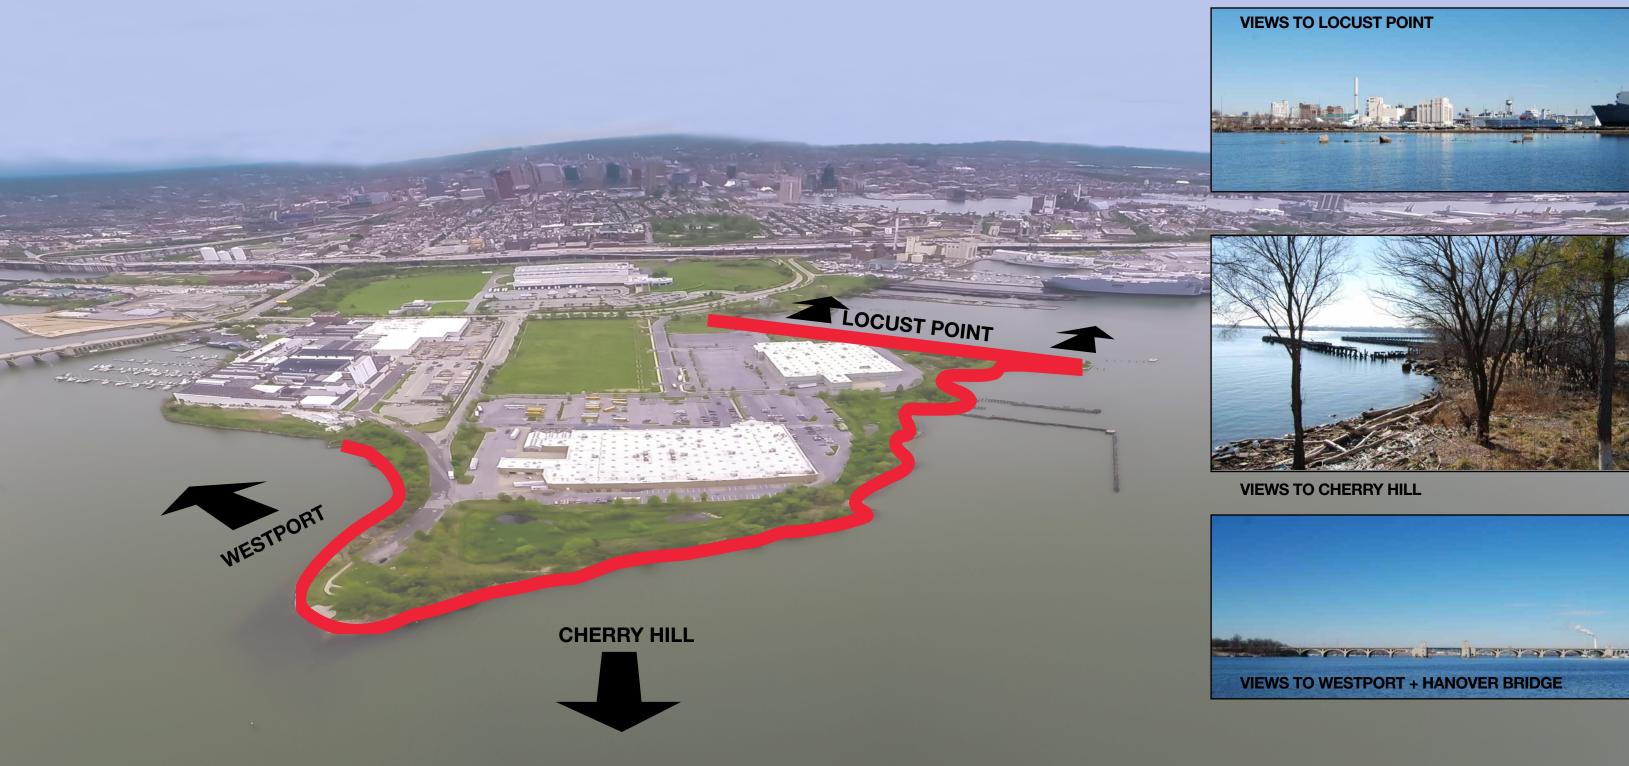

### **PORT COVINGTON** NATURAL + CULTURAL HISTORY

### **PORT COVINGTON** INDUSTRIAL HISTORY

18

UNDER ARMOUR GLOBAL HEADQUARTERS ©2016 UNDER ARMOUR

### **PORT COVINGTON** EXISTING CONDITIONS

• 3.9M SF Total Building

MASTERPLAN

- 50 Acres of Development Area
- Parking Structures: Up to 5000 Cars
- 4 Building Stages

20

UNDER ARMOUR GLOBAL HEADQUARTERS ©2016 UNDER ARMOUR

## **PORT COVINGTON** SITE ATTRIBUTES