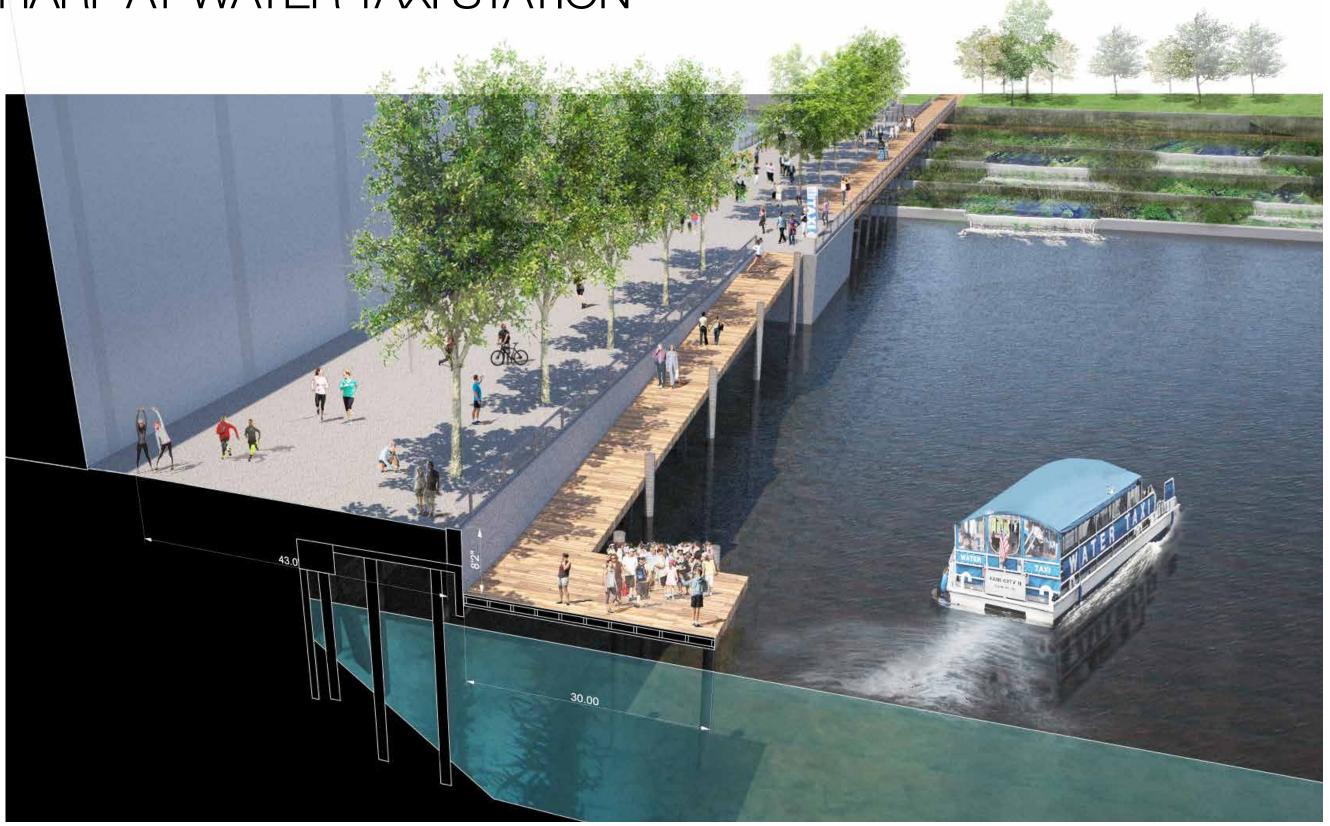

### WATERFRONT WALK WHARF AT WATER TAXI STATION

UNDER ARMOUR GLOBAL HEADQUARTERS ©2016 UNDER ARMOUR