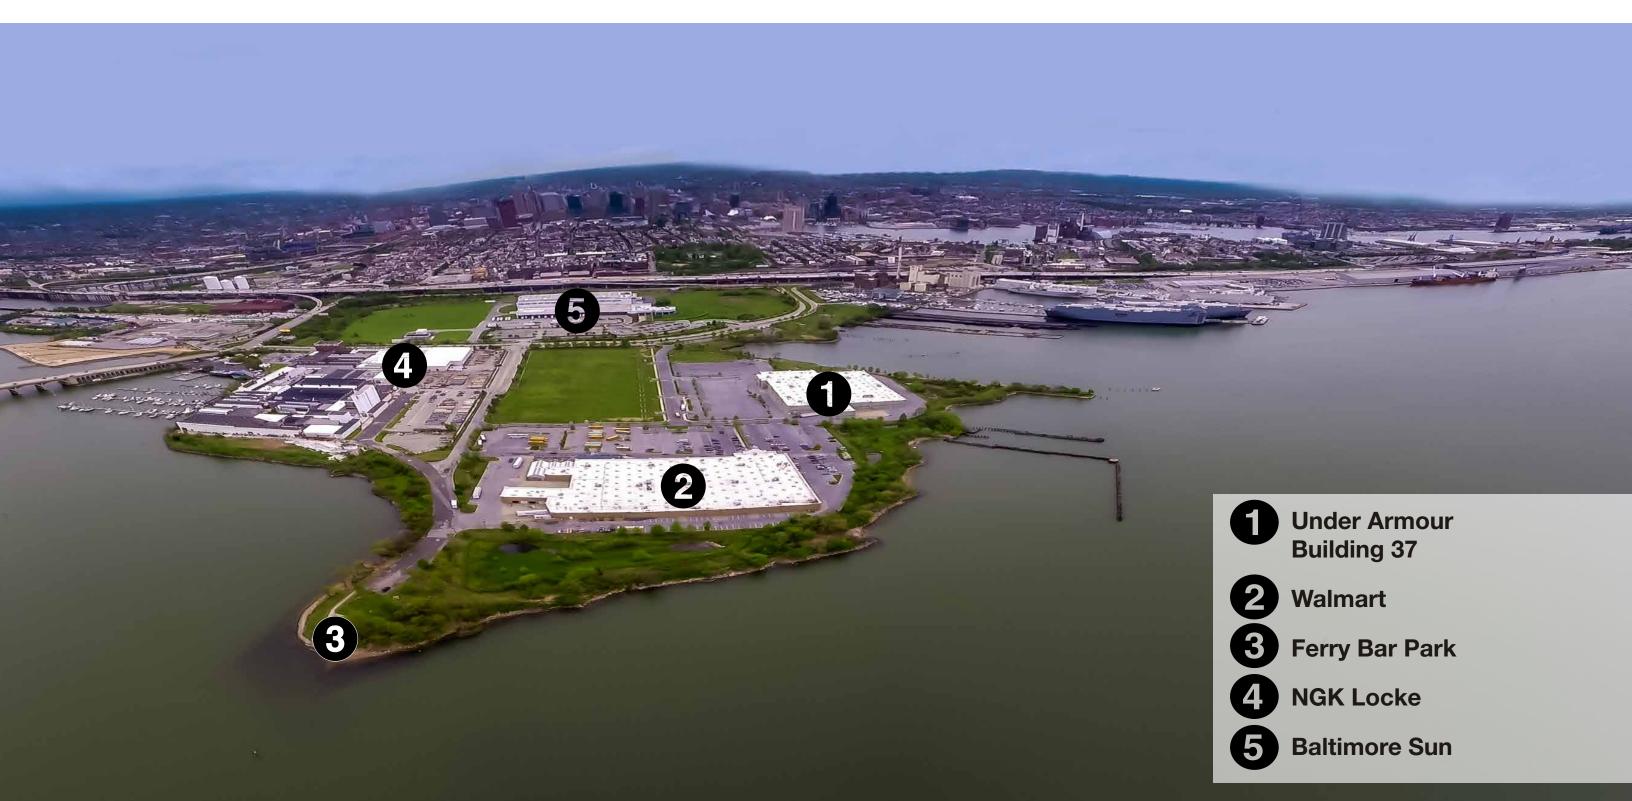

### **PORT COVINGTON** NATURAL + CULTURAL HISTORY

### **PORT COVINGTON** INDUSTRIAL HISTORY

18

UNDER ARMOUR GLOBAL HEADQUARTERS ©2016 UNDER ARMOUR

### **PORT COVINGTON** EXISTING CONDITIONS

• 3.9M SF Total Building

MASTERPLAN

- 50 Acres of Development Area
- Parking Structures: Up to 5000 Cars
- 4 Building Stages

20

UNDER ARMOUR GLOBAL HEADQUARTERS ©2016 UNDER ARMOUR

## **PORT COVINGTON** SITE ATTRIBUTES

### **PORT COVINGTON** EXISTING CONDITIONS