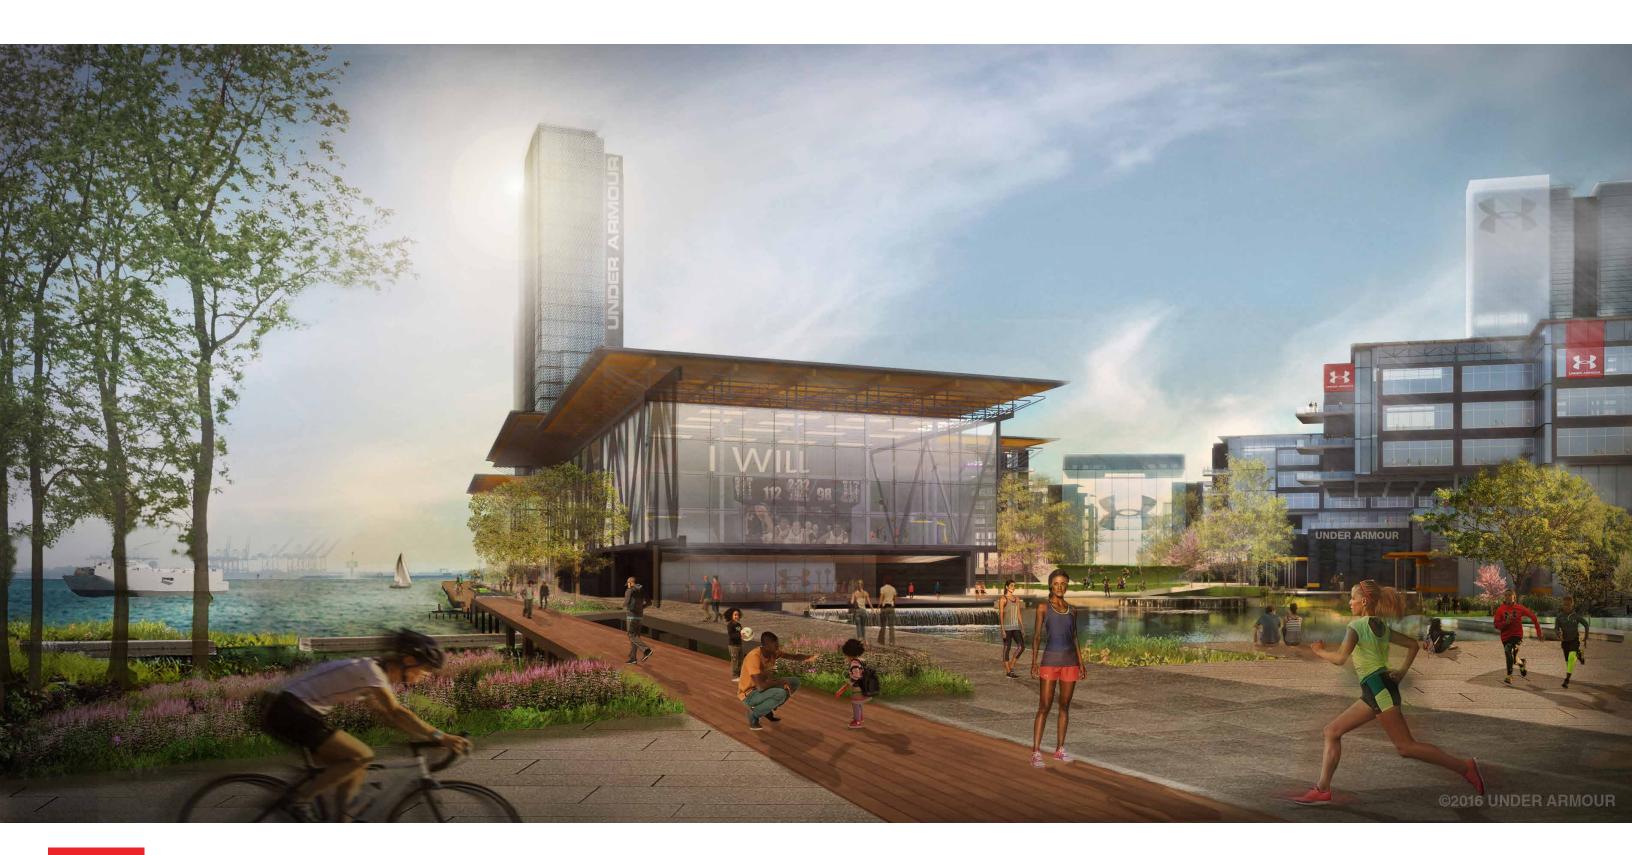

## **BALTIMORE WATERFRONT PRECEDENTS**

**A** - CANTON WATERFRONT PARK

**C** - BOND STREET WHARF

**G** - MIDDLE BRANCH PARK DOCKS & TRAILS

### **B** - THAMES WATERFRONT PROMENADE

F - UNDER ARMOUR CAMPUS BOARDWALK