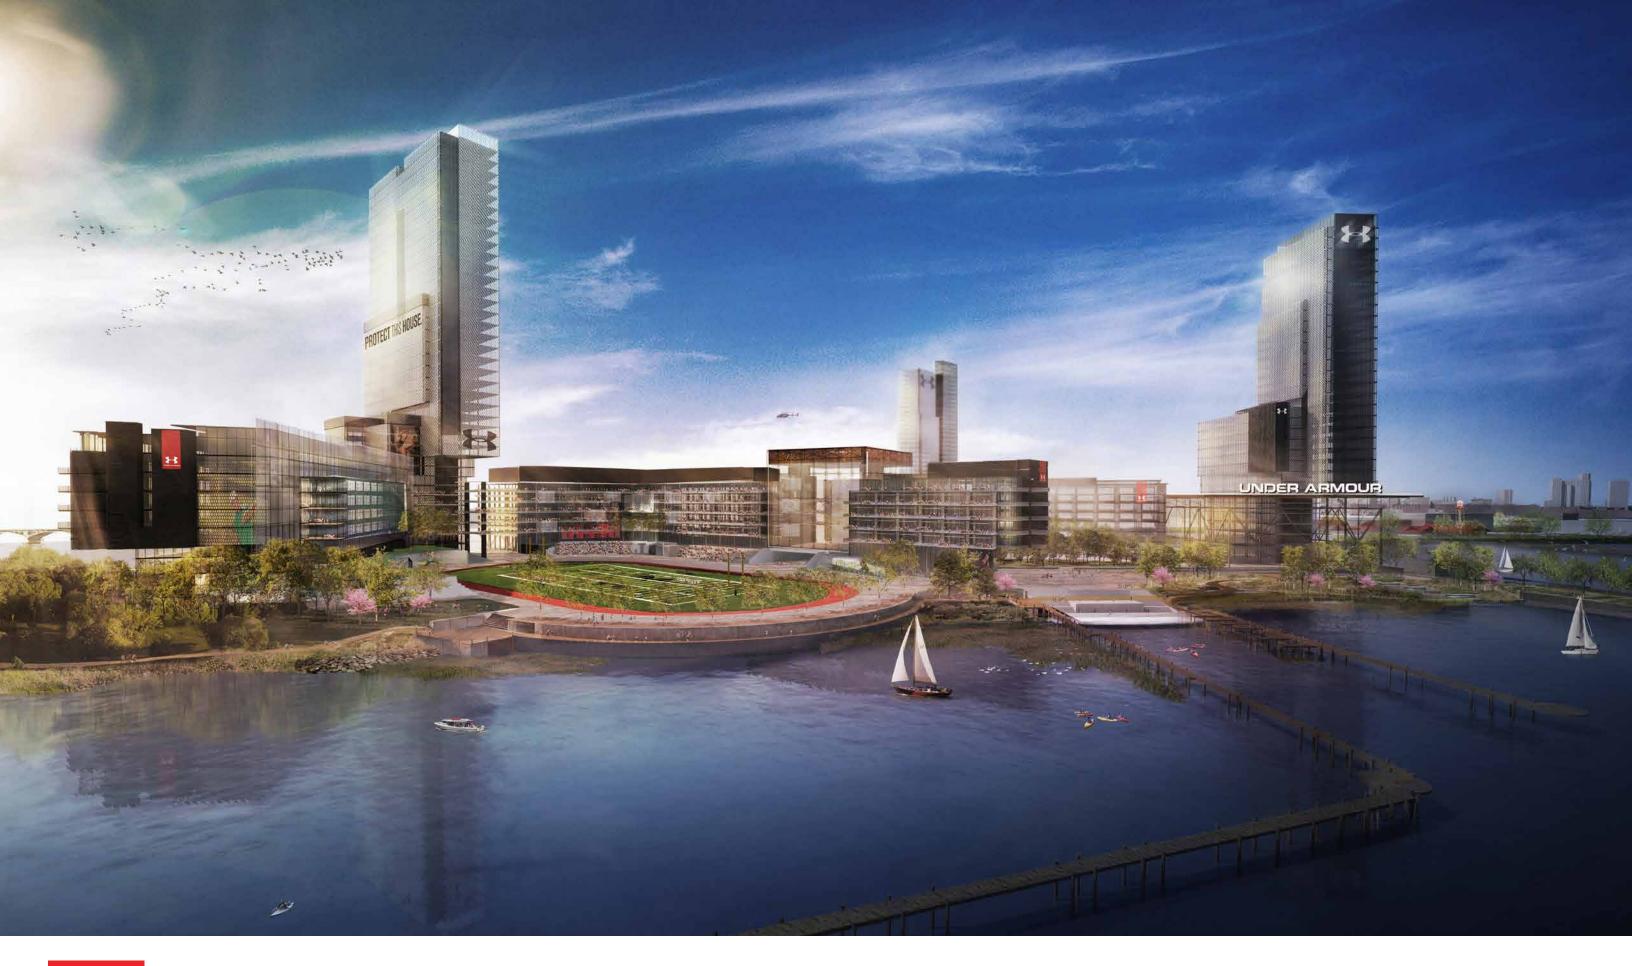

### **PORT COVINGTON** EXISTING CONDITIONS

• 3.9M SF Total Building

MASTERPLAN

- 50 Acres of Development Area
- Parking Structures: Up to 5000 Cars
- 4 Building Stages

20

UNDER ARMOUR GLOBAL HEADQUARTERS ©2016 UNDER ARMOUR

### WEST PENINSULA DRIVE

• 3.9M SF Total Building

MASTERPLAN

- 50 Acres of Development Area
- Parking Structures: Up to 5000 Cars
- 4 Building Stages

54

UNDER ARMOUR GLOBAL HEADQUARTERS

### **MASSING + BUILDING HEIGHTS**

## **MASSING + BUILDING HEIGHTS**

### **BUILDING PROGRAM**

### BUILDING PROGRAM

OFFICE 2,928,500 GSF

AMENITY 529,000

PROCESS INNOVATION 100,000 GSF

SERVICE 331,875 GSF

PARKING Up to 5000 Stalls

58

UNDER ARMOUR GLOBAL HEADQUARTERS ©2016 UNDER ARMOUR