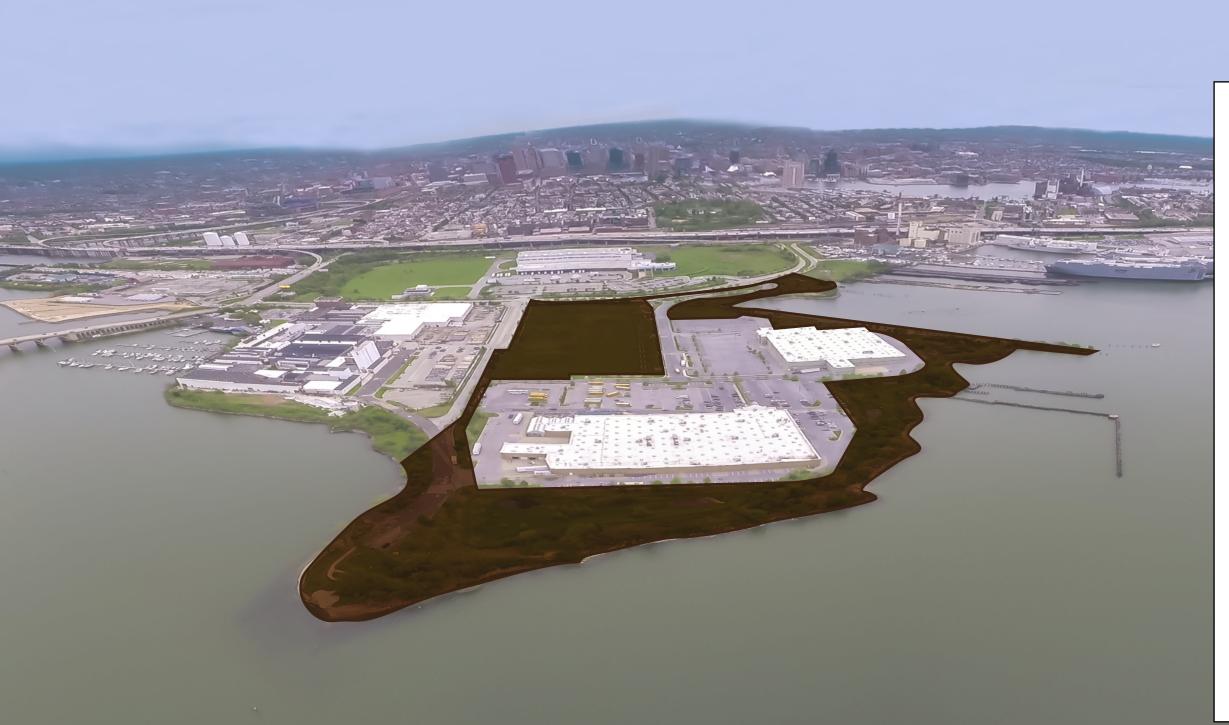

### **PORT COVINGTON** EXISTING CONDITIONS

• 3.9M SF Total Building

MASTERPLAN

- 50 Acres of Development Area
- Parking Structures: Up to 5000 Cars
- 4 Building Stages

20

UNDER ARMOUR GLOBAL HEADQUARTERS ©2016 UNDER ARMOUR

## **PORT COVINGTON** EXISTING CONDITIONS: BROWNFIELD

2005, Maryland Department of the Environment issued

### **PORT COVINGTON** EXISTING CONDITIONS