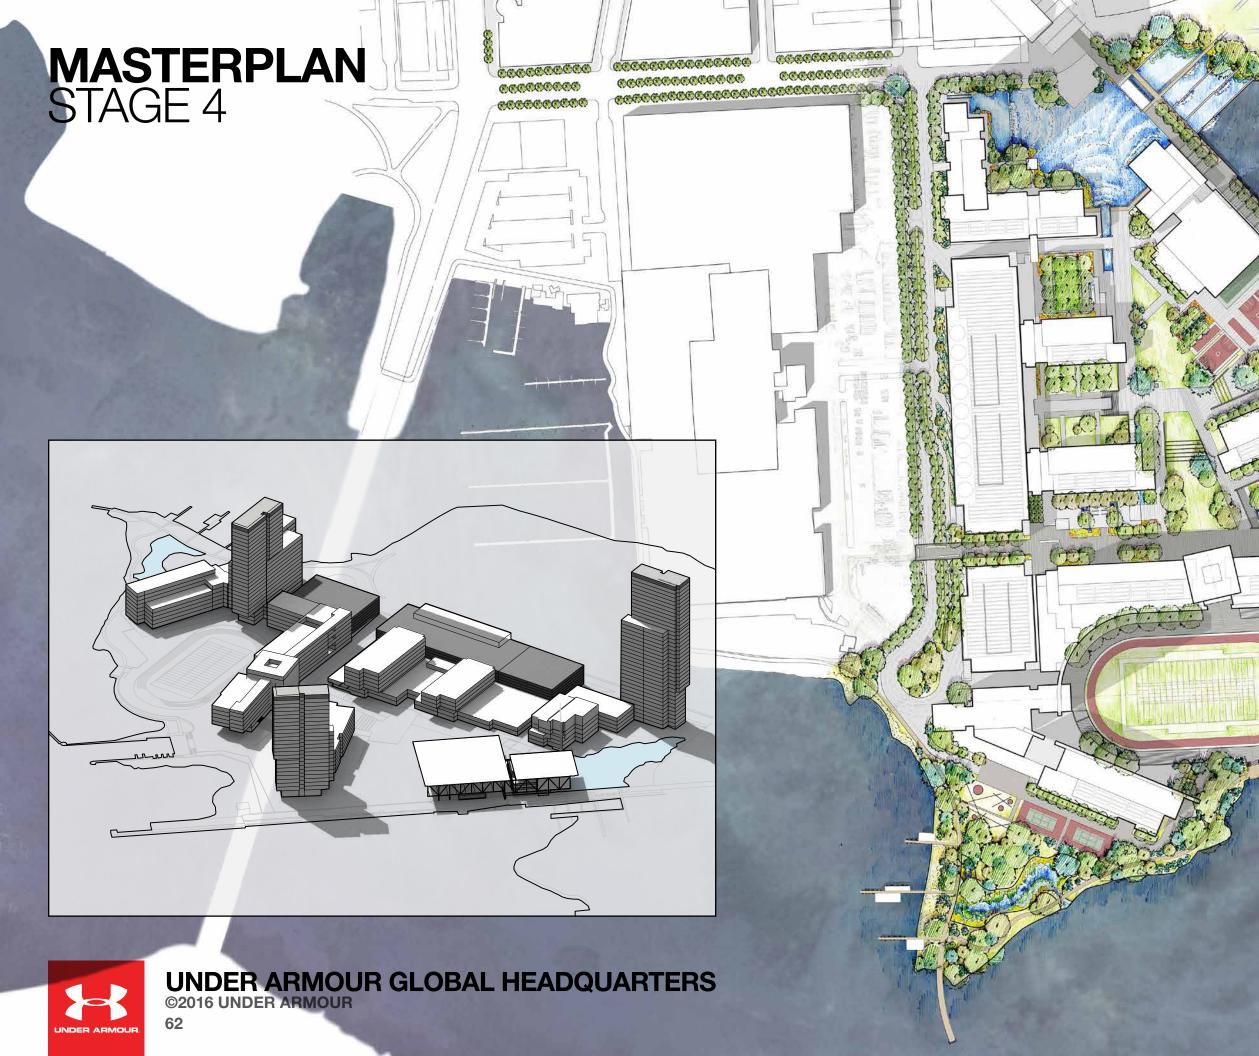

RIAN ZONE        | SOUTH BOUN<br>LANES |  | NORTH BOUND |
| LINDER ARMOUR GLOBAL HEADOLIARTERS   |                     |  |             |



52

UNDER ARMOUR GLOBAL HEADQUARTERS ©2016 UNDER ARMOUR



### WEST PENINSULA DRIVE





• 3.9M SF Total Building

MASTERPLAN

- 50 Acres of Development Area
- Parking Structures: Up to 5000 Cars
- 4 Building Stages



54

UNDER ARMOUR GLOBAL HEADQUARTERS



### **MASSING + BUILDING HEIGHTS**





## **MASSING + BUILDING HEIGHTS**





### **BUILDING PROGRAM**





### BUILDING PROGRAM

OFFICE 2,928,500 GSF

AMENITY 529,000

PROCESS INNOVATION 100,000 GSF

SERVICE 331,875 GSF

PARKING Up to 5000 Stalls





58

UNDER ARMOUR GLOBAL HEADQUARTERS ©2016 UNDER ARMOUR



January 28, 2016

0.00



January 28, 2016

 $\Diamond$ 

0.0



61

January 28, 2016



January 28, 2016

0.00





63

UNDER ARMOUR GLOBAL HEADQUARTERS ©2016 UNDER ARMOUR





64

UNDER ARMOUR GLOBAL HEADQUARTERS ©2016 UNDER ARMOUR





## WE ARE FROM THIS CITY. OF THIS CITY. WE ARE GOING TO HELP CREATE SOMETHING GREAT IN THIS CITY.

## - KEVIN PLANK

### **THANK YOU**

Copyright 2016 Under Armour. All rights reserved.