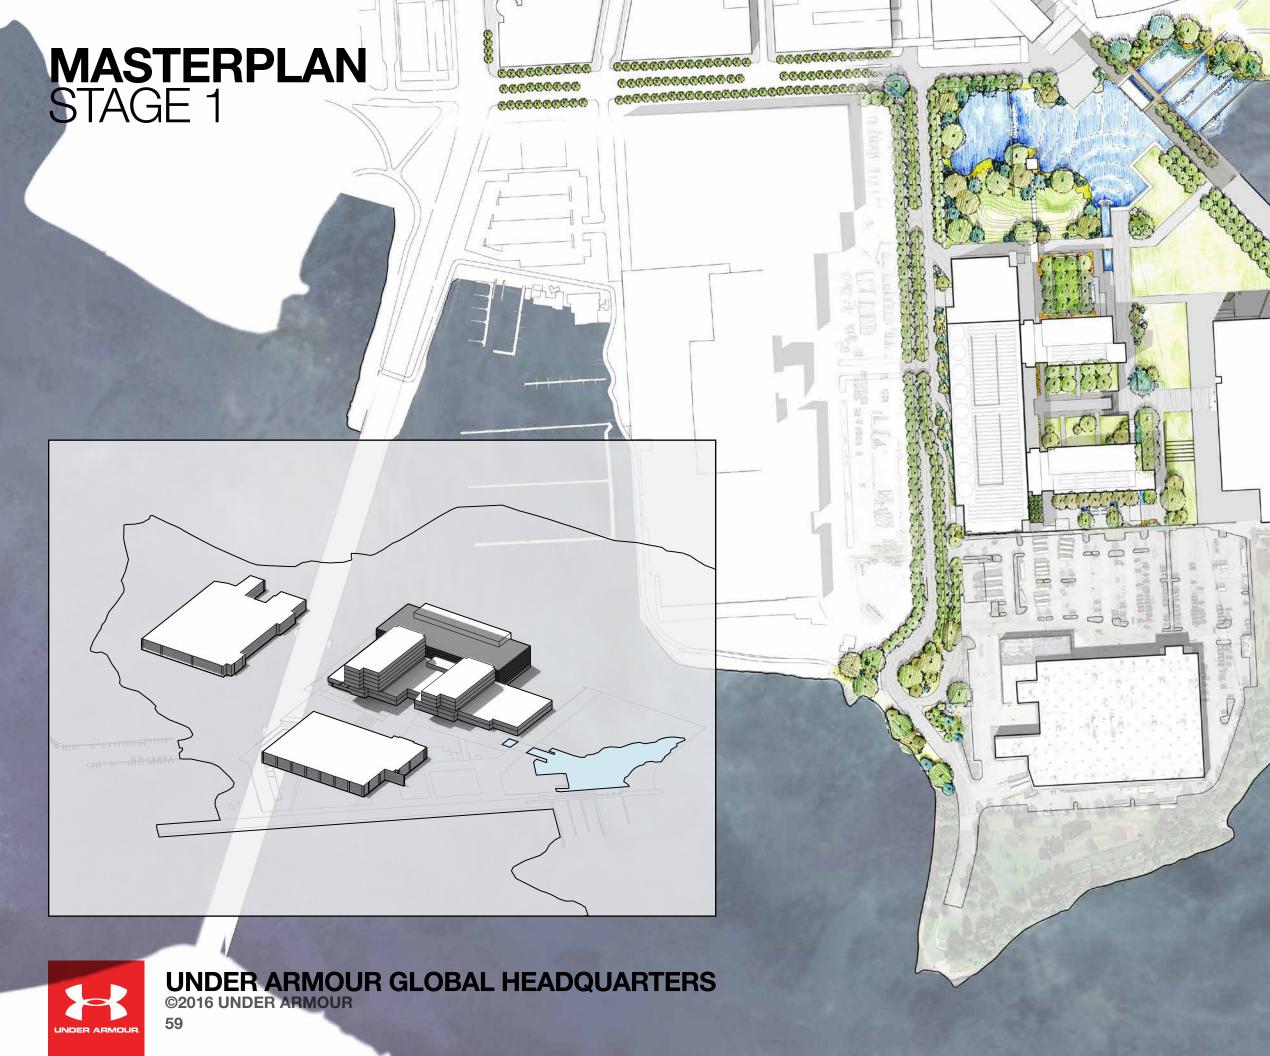

### **STAGE 1**

# **PUBLIC ACCESS** FERRY BAR PARK + WHARF

38

### WEST PENINSULA DRIVE

• 3.9M SF Total Building

MASTERPLAN

- 50 Acres of Development Area
- Parking Structures: Up to 5000 Cars
- 4 Building Stages

54

UNDER ARMOUR GLOBAL HEADQUARTERS