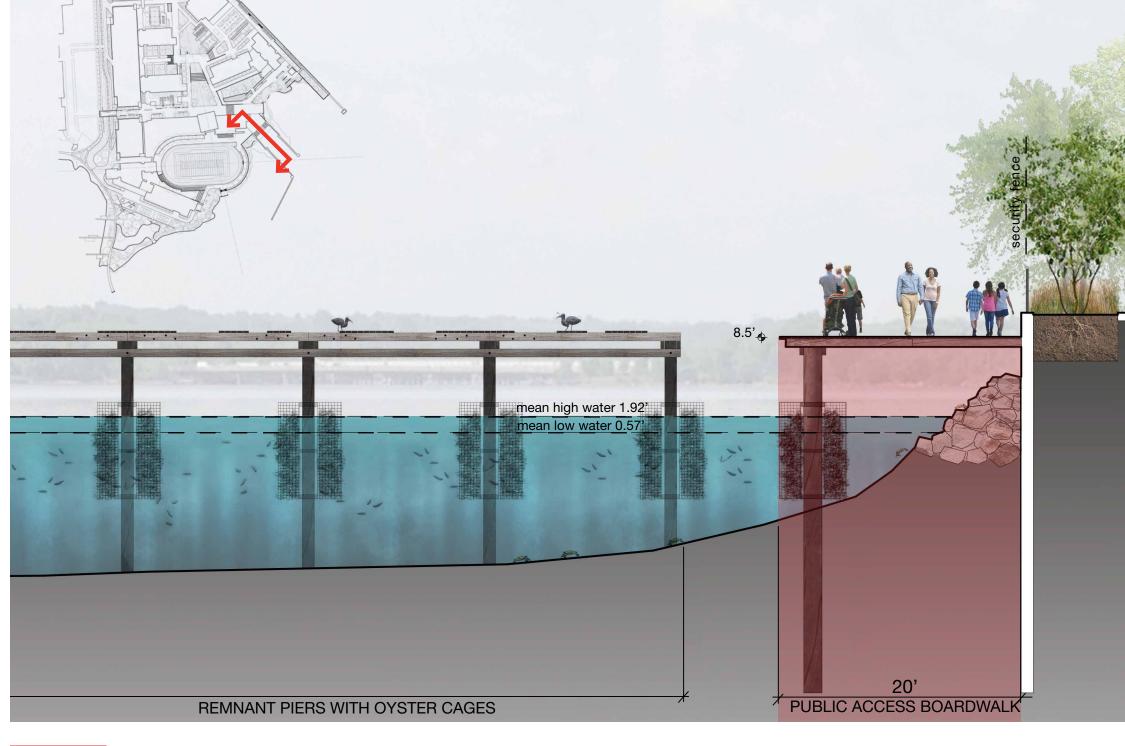

### WATERFRONT WALK WHARF + SHORELINE RESTORATION

36

UNDER ARMOUR GLOBAL HEADQUARTERS

#### LIVING SHORELINE

#### RESTORED NATIVE COASTAL WOODLAND

#### LIVING BULKHEAD

OYSTER BREAKWATER

**OYSTER CAGES & BIOHUTS** 

SANDY SHORELINE

#### CONSTRUCTED WETLANDS

#### PIONEER LANDSCAPE

TIMBER WHARF EDGE WITH OYSTER PRODUCTION

#### RECONSTRUCTED WHARF

FLOATING WETLANDS