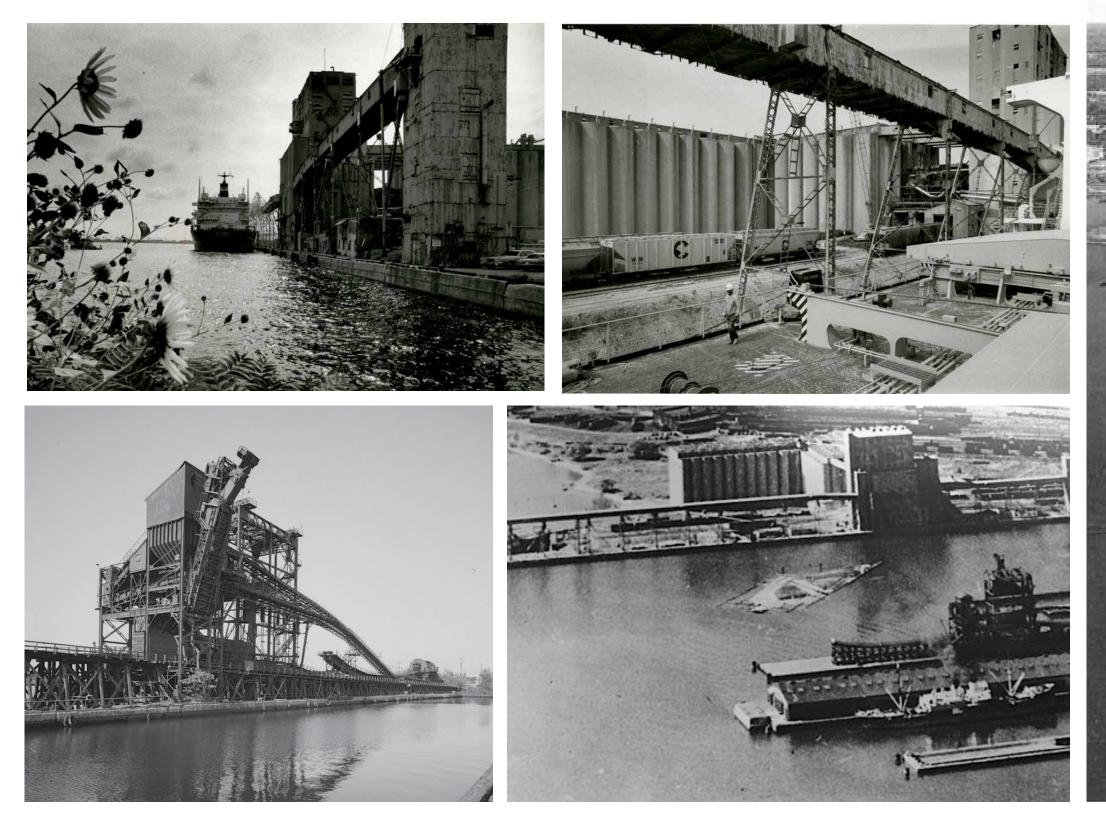

### **PORT COVINGTON** INDUSTRIAL HISTORY

18

UNDER ARMOUR GLOBAL HEADQUARTERS ©2016 UNDER ARMOUR

### **PORT COVINGTON** EXISTING CONDITIONS

• 3.9M SF Total Building

MASTERPLAN

- 50 Acres of Development Area
- Parking Structures: Up to 5000 Cars
- 4 Building Stages

20

UNDER ARMOUR GLOBAL HEADQUARTERS ©2016 UNDER ARMOUR