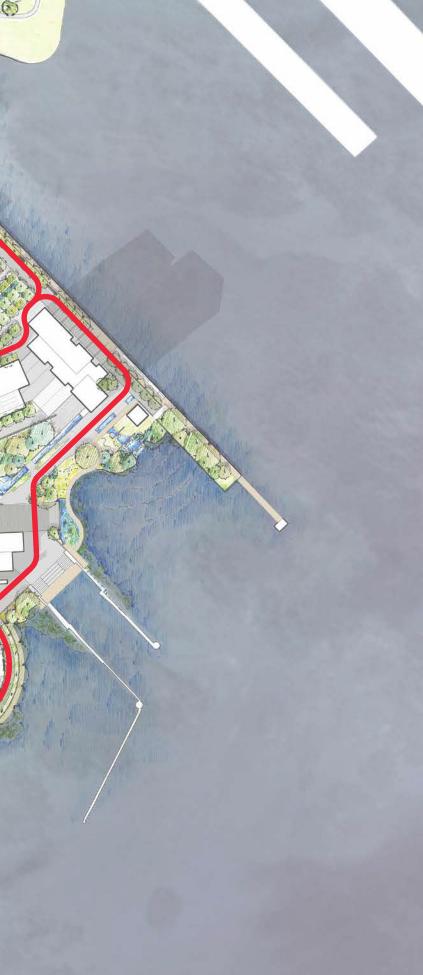

### WATERFRONT WALK WHARF AT WATER TAXI STATION

UNDER ARMOUR GLOBAL HEADQUARTERS ©2016 UNDER ARMOUR

### WATERFRONT WALK FERRY BAR PARK PIER

12.0'

mean high water 1.92' mean <u>low</u> w<u>ater 0.57</u>'

PUBLIC FISHING PIER WITH PAVILION & OYSTER CAGES

SANDY SHORELINE

+

all.

50