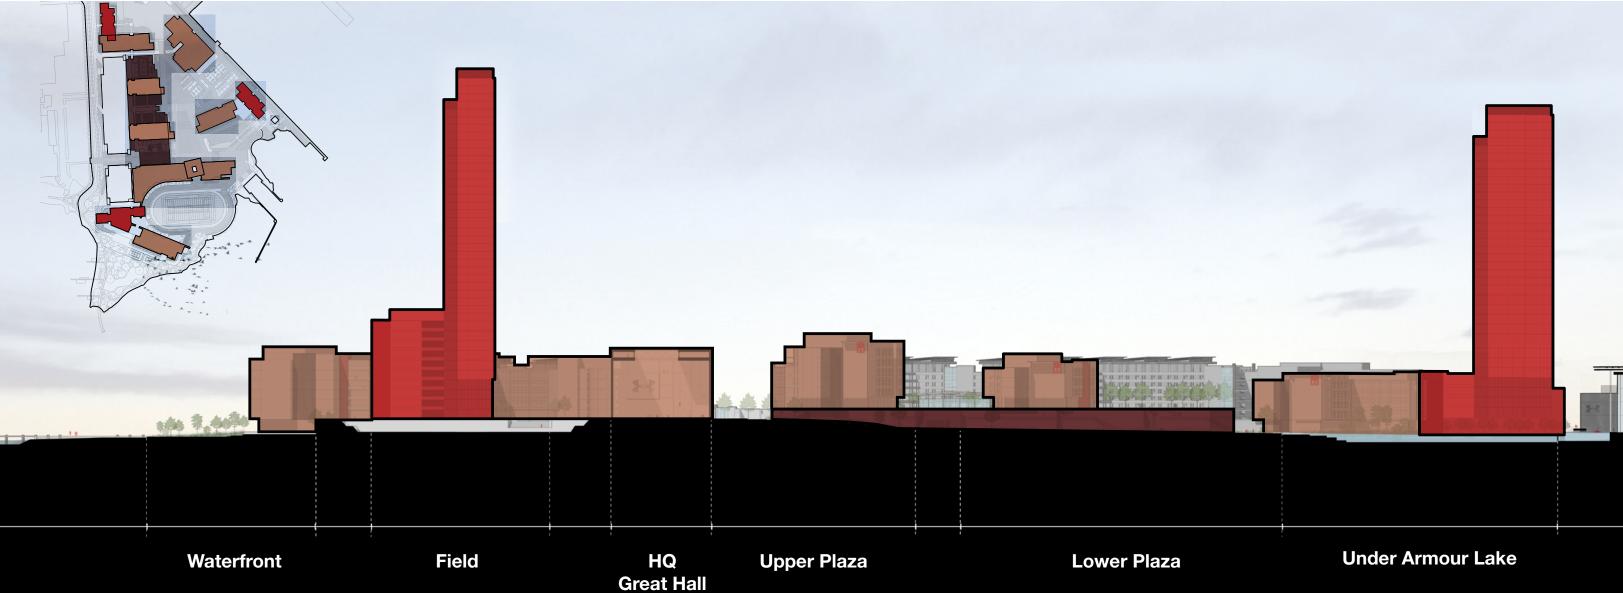

QUARTERS ©2016 UNDER ARMOUR





51

### UNDER ARMOUR GLOBAL HEADQUARTERS ©2016 UNDER ARMOUR



# WATERFRONT WALK ACCESS WEST PENINSULA DRIVE

| B'<br>PUBLIC 1<br>ACCESS<br>PATH 16' |                     |  |             |
|--------------------------------------|---------------------|--|-------------|
| PLANTING &<br>PEDESTRIAN ZONE        | SOUTH BOUN<br>LANES |  | NORTH BOUND |
| LINDER ARMOUR GLOBAL HEADOLIARTERS   |                     |  |             |



52

UNDER ARMOUR GLOBAL HEADQUARTERS ©2016 UNDER ARMOUR



### WEST PENINSULA DRIVE





• 3.9M SF Total Building

MASTERPLAN

- 50 Acres of Development Area
- Parking Structures: Up to 5000 Cars
- 4 Building Stages



54

UNDER ARMOUR GLOBAL HEADQUARTERS



### **MASSING + BUILDING HEIGHTS**





## **MASSING + BUILDING HEIGHTS**





### **BUILDING PROGRAM**





### BUILDING PROGRAM

OFFICE 2,928,500 GSF

AMENITY 529,000

PROCESS INNOVATION 100,000 GSF

SERVICE 331,875 GSF

PARKING Up to 5000 Stalls





58

UNDER ARMOUR GLOBAL HEADQUARTERS ©2016 UNDER ARMOUR



January 28, 2016

0.00



January 28, 2016

 $\Diamond$ 

0.0



61

January 28, 2016



January 28, 2016

0.00





63

UNDER ARMOUR GLOBAL HEADQUARTERS ©2016 UNDER ARMOUR





64

UNDER ARMOUR GLOBAL HEADQUARTERS ©2016 UNDER ARMOUR





## WE ARE FROM THIS CITY. OF THIS CITY. WE ARE GOING TO HELP CREATE SOMETHING GREAT IN THIS CITY.

## - KEVIN PLANK

### **THANK YOU**

Copyright 2016 Under Armour. All rights reserved.