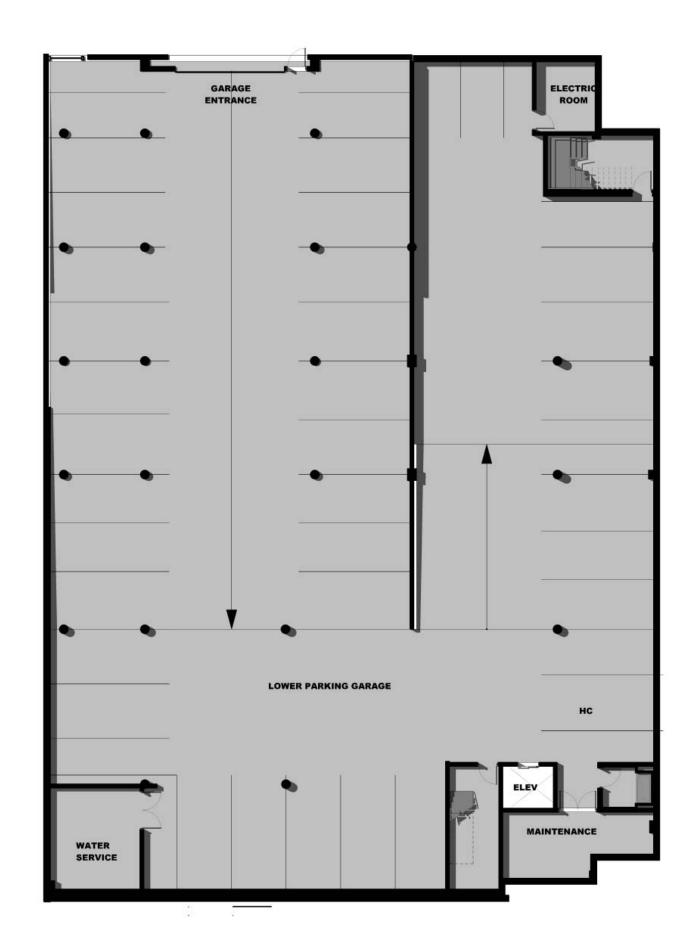

View of S. Clinton St. looking north

View of S. Clinton St. looking east

View of S. Clinton St. looking south

Ground Floor Level UDARP Schematic Presentation Dec 17, 2015

Ground Floor Plan

EASTERN AVENUE

Basement Level UDARP Schematic Presentation Dec 17, 2015

Basement Level Plan

Ground Floor Level UDARP Schematic Presentation Dec 17, 2015

Ground Floor Plan

Third Floor Level UDARP Schematic Presentation Dec 17, 2015

Typical Floor Plan (2-4)

Fifth Floor Plan

EASTERN AVENUE