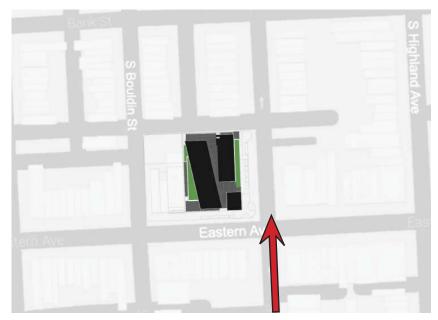

Aerial from southeast corner

Location plan

UDARP Schematic Presentation Oct 22, 2015

Aerial from west

Location plan

View looking east on Eastern Avenue

Location plan

UDARP Schematic Presentation Oct 22, 2015

View looking east on Eastern Avenue

Location plan

UDARP Schematic Presentation Oct 22, 2015

View looking across S. Clinton Street

Location plan

UDARP Schematic Presentation Oct 22, 2015

View looking north on S. Clinton Street

Location plan

UDARP Schematic Presentation Oct 22, 2015

View looking west on Eastern Avenue

Location plan

View looking west on Eastern Avenue