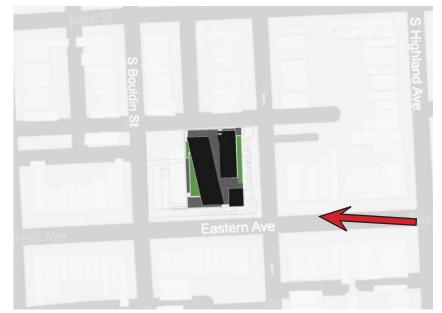

Fifth Floor Level UDARP Schematic Presentation Oct 22, 2015

EASTERN AVENUE

Sixth Floor Level UDARP Schematic Presentation Oct 22, 2015

North-South section

East-West section East-West section

Location Plan

UDARP Schematic Presentation Oct 22, 2015

Aerial from southeast corner

Location plan

UDARP Schematic Presentation Oct 22, 2015

Aerial from west

Location plan

View looking east on Eastern Avenue

Location plan

UDARP Schematic Presentation Oct 22, 2015