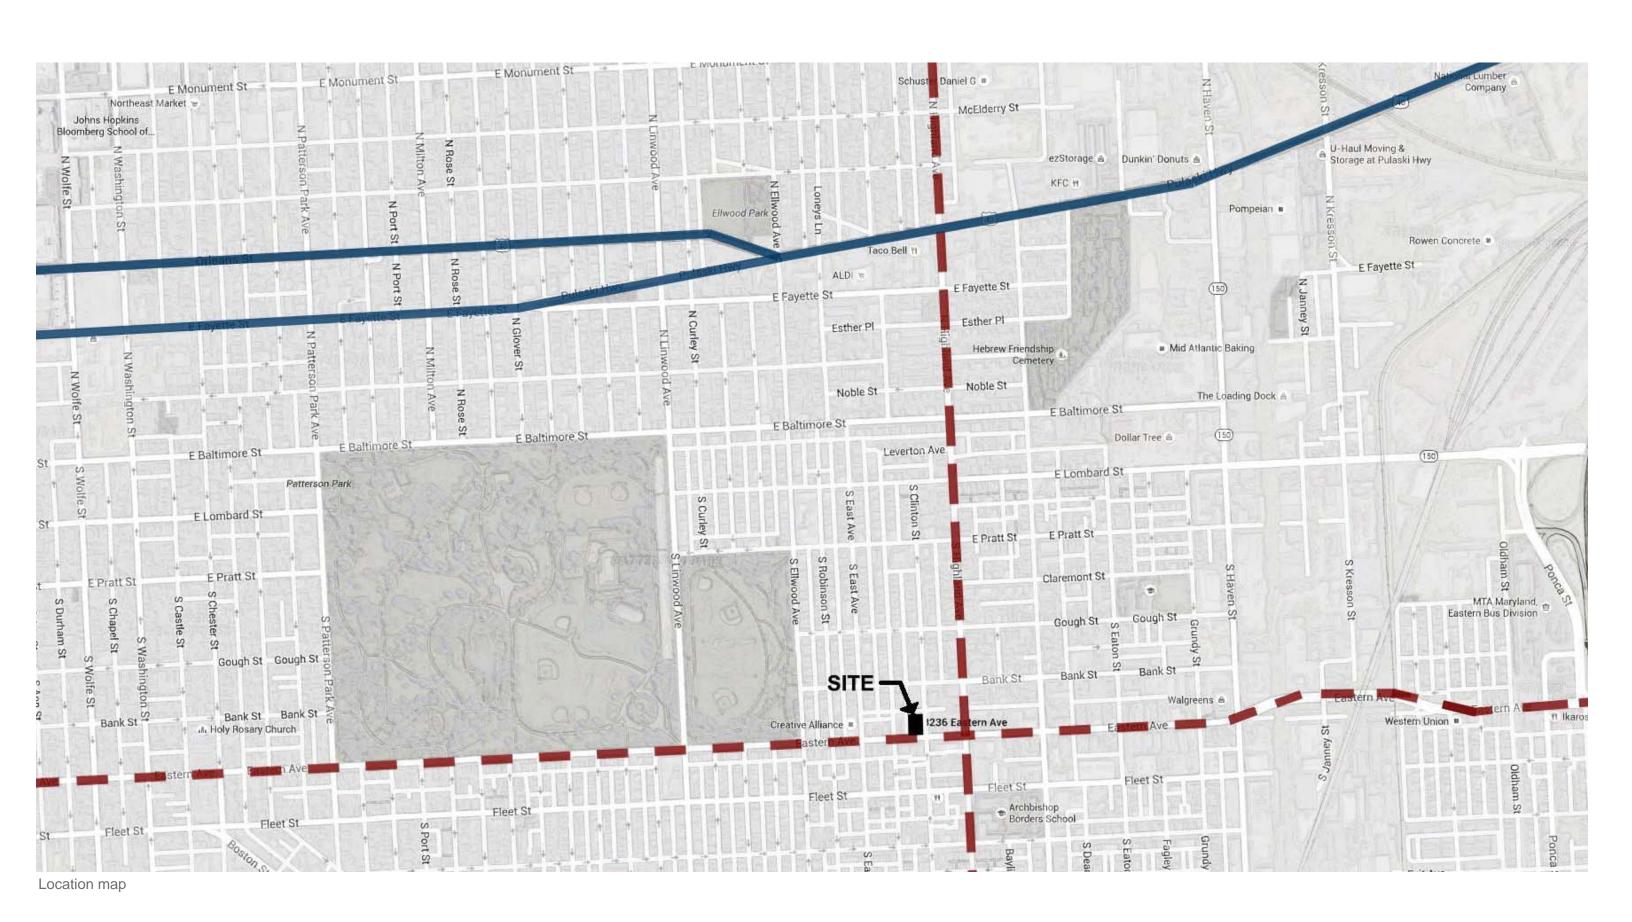

Aerial from southeast corner

Location plan

UDARP Schematic Presentation Oct 22, 2015

Aerial from west

Location plan

View looking east on Eastern Avenue

Location plan

UDARP Schematic Presentation Oct 22, 2015

View looking east on Eastern Avenue

Location plan

UDARP Schematic Presentation Oct 22, 2015

View looking across S. Clinton Street

Location plan

UDARP Schematic Presentation Oct 22, 2015

View looking north on S. Clinton Street

Location plan

UDARP Schematic Presentation Oct 22, 2015

View looking west on Eastern Avenue

Location plan

View looking west on Eastern Avenue