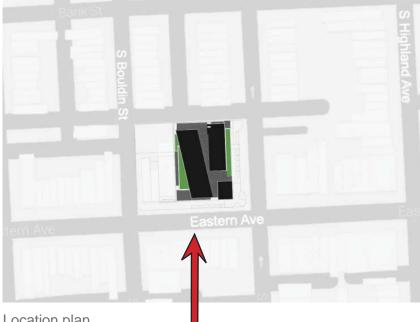

Fifth Floor Level UDARP Schematic Presentation Oct 22, 2015

EASTERN AVENUE

Sixth Floor Level UDARP Schematic Presentation Oct 22, 2015

North-South section

East-West section East-West section

Location Plan

UDARP Schematic Presentation Oct 22, 2015

Aerial from southeast corner

Location plan

UDARP Schematic Presentation Oct 22, 2015

Aerial from west

Location plan

View looking east on Eastern Avenue

Location plan

UDARP Schematic Presentation Oct 22, 2015