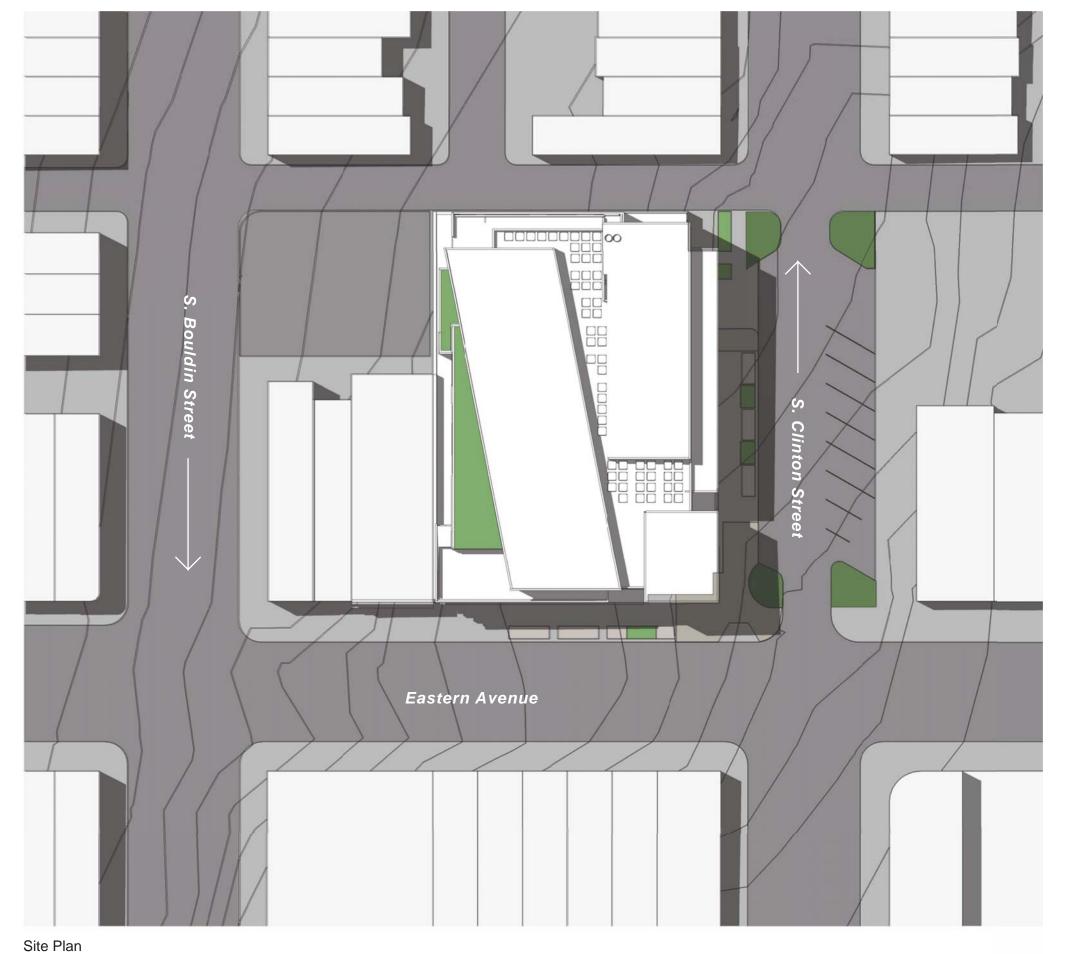

Fifth Floor Level UDARP Schematic Presentation Oct 22, 2015

EASTERN AVENUE

Sixth Floor Level UDARP Schematic Presentation Oct 22, 2015

North-South section

East-West section East-West section

Location Plan

UDARP Schematic Presentation Oct 22, 2015

Aerial from southeast corner

Location plan

UDARP Schematic Presentation Oct 22, 2015

Aerial from west

Location plan

View looking east on Eastern Avenue

Location plan

UDARP Schematic Presentation Oct 22, 2015

View looking east on Eastern Avenue

Location plan

UDARP Schematic Presentation Oct 22, 2015

View looking across S. Clinton Street

Location plan

UDARP Schematic Presentation Oct 22, 2015

View looking north on S. Clinton Street

Location plan

UDARP Schematic Presentation Oct 22, 2015

View looking west on Eastern Avenue

Location plan

View looking west on Eastern Avenue