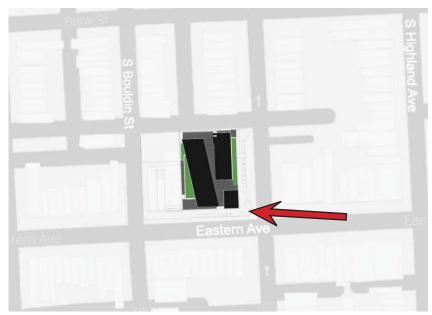

Fifth Floor Level UDARP Schematic Presentation Oct 22, 2015

EASTERN AVENUE

Sixth Floor Level UDARP Schematic Presentation Oct 22, 2015

North-South section

East-West section East-West section

Location Plan

UDARP Schematic Presentation Oct 22, 2015

Aerial from southeast corner

Location plan

UDARP Schematic Presentation Oct 22, 2015

Aerial from west

Location plan

View looking east on Eastern Avenue

Location plan

UDARP Schematic Presentation Oct 22, 2015