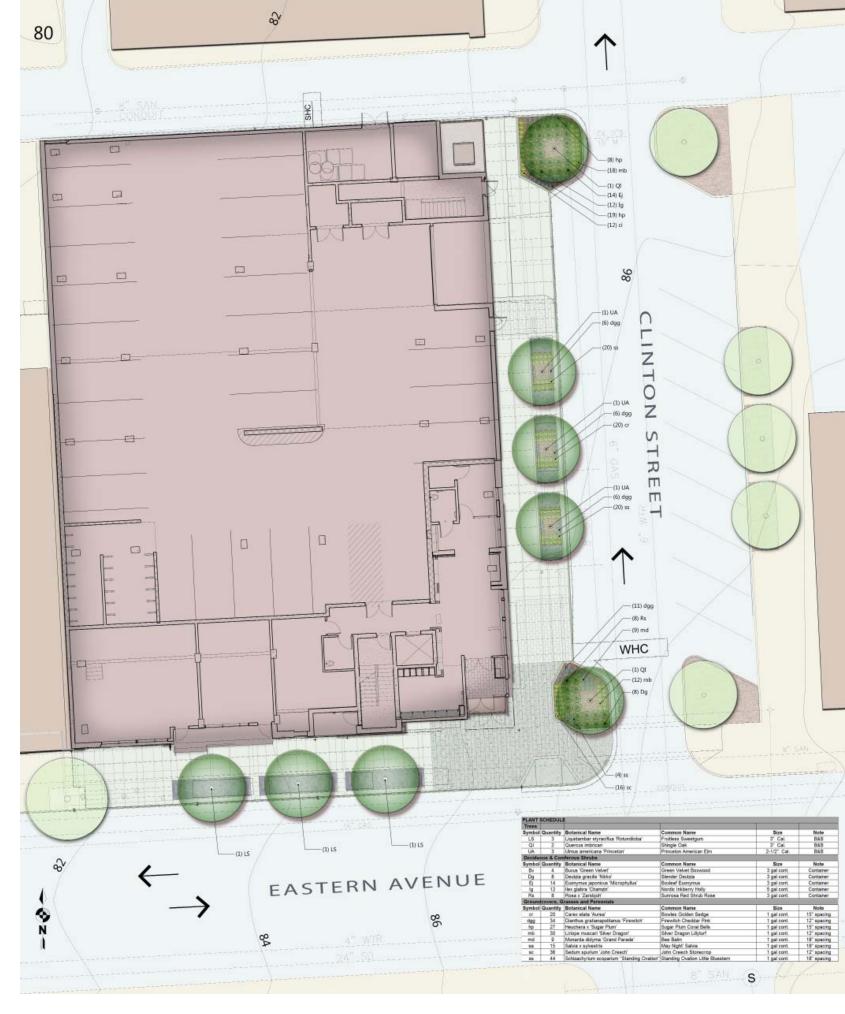

View of S. Clinton St. looking north

View of S. Clinton St. looking east

View of S. Clinton St. looking south

Ground Floor Level UDARP Schematic Presentation Dec 17, 2015

Ground Floor Plan

EASTERN AVENUE

Basement Level UDARP Schematic Presentation Dec 17, 2015

Basement Level Plan

Ground Floor Level UDARP Schematic Presentation Dec 17, 2015

Ground Floor Plan

Third Floor Level UDARP Schematic Presentation Dec 17, 2015

Typical Floor Plan (2-4)

Fifth Floor Plan

EASTERN AVENUE