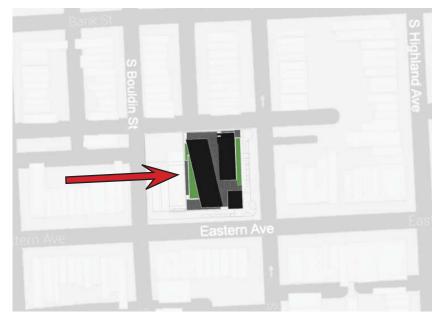

Fifth Floor Level UDARP Schematic Presentation Oct 22, 2015

EASTERN AVENUE

Sixth Floor Level UDARP Schematic Presentation Oct 22, 2015

North-South section

East-West section East-West section

Location Plan

UDARP Schematic Presentation Oct 22, 2015

Aerial from southeast corner

Location plan

UDARP Schematic Presentation Oct 22, 2015

Aerial from west

Location plan

View looking east on Eastern Avenue

Location plan

UDARP Schematic Presentation Oct 22, 2015