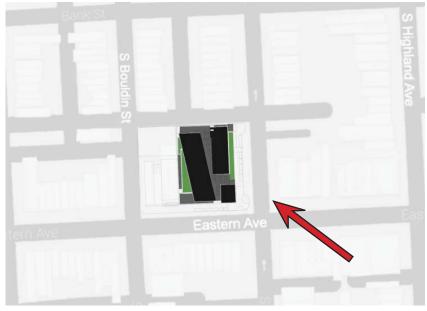

Fifth Floor Level UDARP Schematic Presentation Oct 22, 2015

EASTERN AVENUE

Sixth Floor Level UDARP Schematic Presentation Oct 22, 2015

North-South section

East-West section East-West section

Location Plan

UDARP Schematic Presentation Oct 22, 2015

Aerial from southeast corner

Location plan

UDARP Schematic Presentation Oct 22, 2015

Aerial from west

Location plan

View looking east on Eastern Avenue

Location plan

UDARP Schematic Presentation Oct 22, 2015