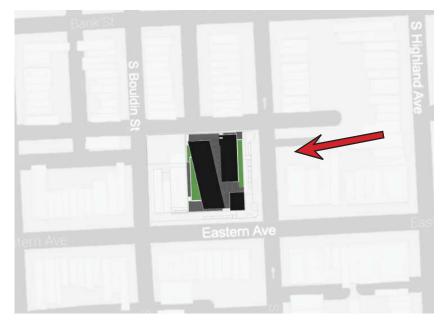

Aerial from southeast corner

Location plan

UDARP Schematic Presentation Oct 22, 2015

Aerial from west

Location plan

View looking east on Eastern Avenue

Location plan

UDARP Schematic Presentation Oct 22, 2015

View looking east on Eastern Avenue

Location plan

UDARP Schematic Presentation Oct 22, 2015

View looking across S. Clinton Street

Location plan

UDARP Schematic Presentation Oct 22, 2015

View looking north on S. Clinton Street

Location plan

UDARP Schematic Presentation Oct 22, 2015

View looking west on Eastern Avenue

Location plan

View looking west on Eastern Avenue