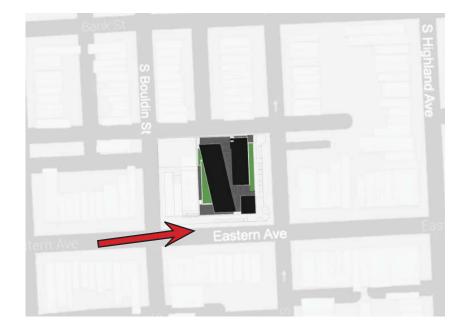

Fifth Floor Level UDARP Schematic Presentation Oct 22, 2015

EASTERN AVENUE

Sixth Floor Level UDARP Schematic Presentation Oct 22, 2015

North-South section

East-West section East-West section

Location Plan

UDARP Schematic Presentation Oct 22, 2015

Aerial from southeast corner

Location plan

UDARP Schematic Presentation Oct 22, 2015

Aerial from west

Location plan

View looking east on Eastern Avenue

Location plan

UDARP Schematic Presentation Oct 22, 2015