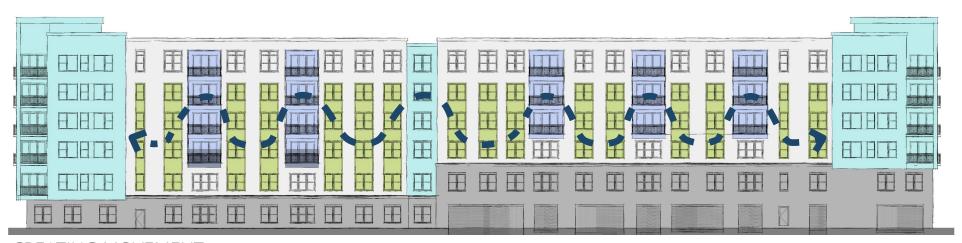

### **ELEVATION BREAKDOWN**

**BASIC MASSING** 

BREAKING DOWN THE MASS

CREATING MOVEMENT

VERTICAL PLANES

INDUSTRIAL LOOK DARK METAL PANEL

> RECESSED COLORED' BALCONIES CREATING MOVEMENT AND POP

OFFSET BALCONY AND WIN-DOWS CREATING VISUAL INTEREST

REGULAR PATTERN & PUNCHED OPENINGS IN BRICK

BREAK DOWN IN MASS WITH MATERIAL CHANGE