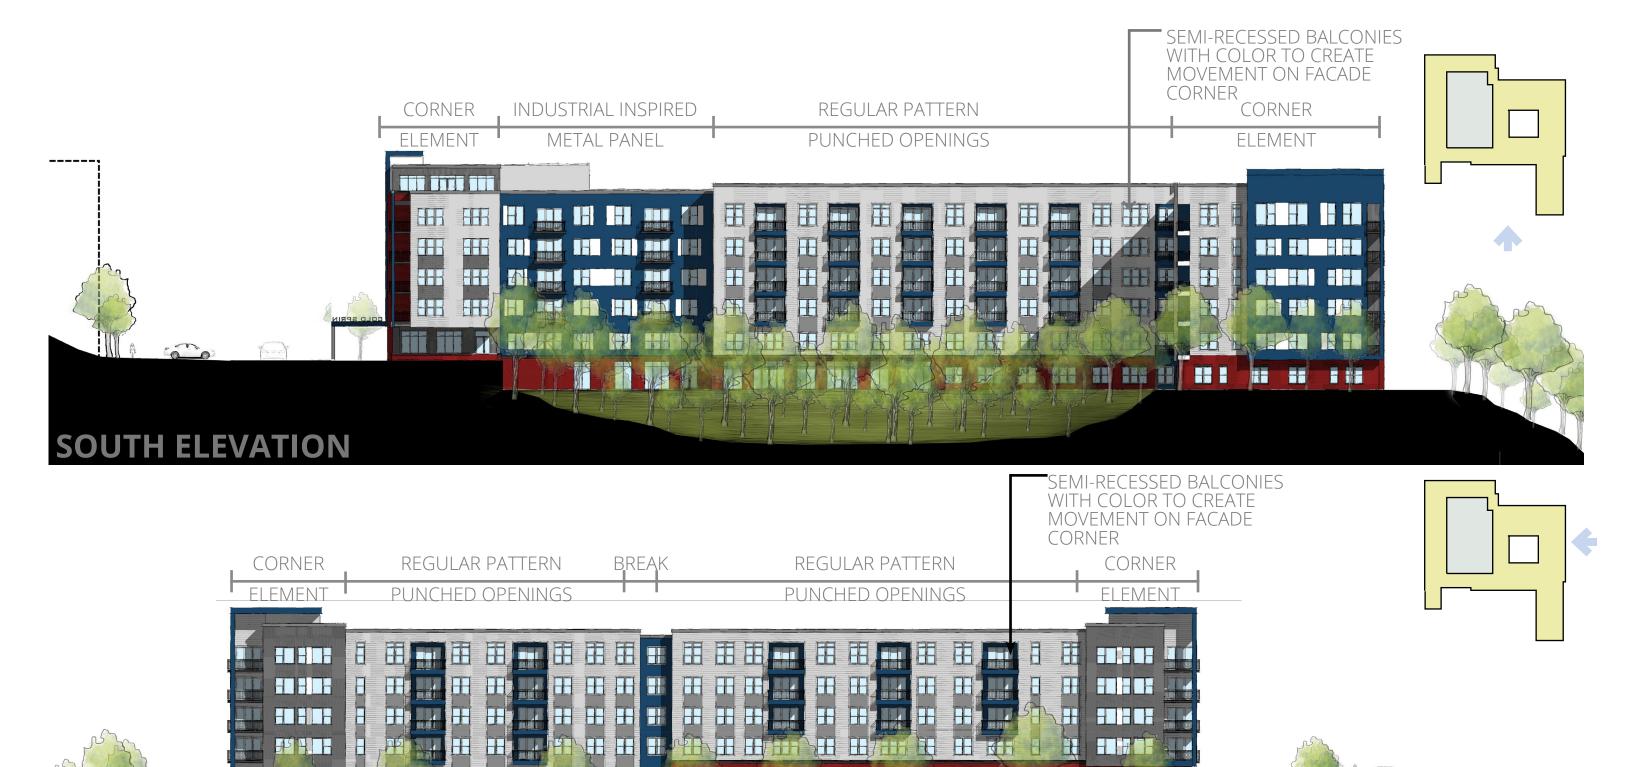

# **FLOOR PLANS**

OVERALL SITE SECTION (EAST/WEST)

BREAK IN BRICK FACADE
TO BREAK DOWN MASSING

MATERIAL CHANGE AT UPPER FLOOR FOR DIFFERENTIATION

INFILL PANEL BETWEEN WINDOWS CREATING
VERTICAL MOVEMENT

INDUSTRIAL INSPIRED MATERIALS, STEEL ACCENTS IN SELECT AREAS

VERTICAL PLANES

INDUSTRIAL LOOK DARK METAL PANEL

> RECESSED COLORED' BALCONIES CREATING MOVEMENT AND POP

OFFSET BALCONY AND WIN-DOWS CREATING VISUAL INTEREST

REGULAR PATTERN & PUNCHED OPENINGS IN BRICK

BREAK DOWN IN MASS WITH MATERIAL CHANGE

MATERIAL BREAK AT UPPER LEVELS FOR DIFFERENTIATION

CHANGE IN WINDOW PLACEMENT DOWN FACADE

PRECEDENT IMAGES

-COLOR ADDS VISUAL INTEREST

-VERTICAL METAL PANEL

VARIED LAP SIDING TO-CREATE VISUAL INTEREST AND MODERN AESTHETIC