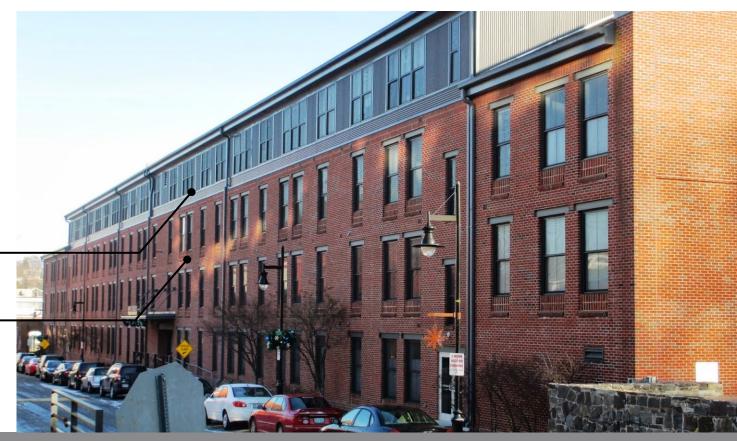

MATERIAL BREAK AT UPPER LEVELS FOR DIFFERENTIATION

CHANGE IN WINDOW PLACEMENT DOWN FACADE

PRECEDENT IMAGES

-COLOR ADDS VISUAL INTEREST

-VERTICAL METAL PANEL

VARIED LAP SIDING TO-CREATE VISUAL INTEREST AND MODERN AESTHETIC

PRECEDENT IMAGES

2001 WEST COLD SPRING LANE | BALTIMORE, MD

SEPTEMBER 8, 2016