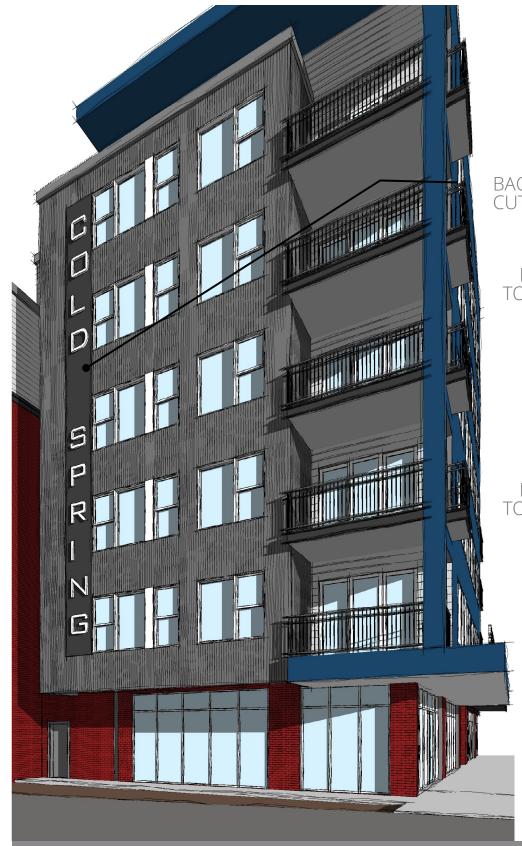

#### **ELEVATION BREAKDOWN**

**BUILDING ELEVATIONS** 

PERSPECTIVE @ MAIN ENTRY

PERSPECTIVE @ APARTMENT MAIN ENTRY

HARDIE PANEL®

PRIMARY BUILDING MATERIALS

BACKLIT METAL SIGNAGE WITH CUTOUT LETTERS

METAL LETTERS MOUNTED TO OP OF CANOPY. ILLUMINATION T.B.D.

METAL LETTERS MOUNTED TO TOP OF CANOPY. ILLUMINATION T.B.D.

METAL LETTERS IN RECESSED PANEL

GOLD SPRING