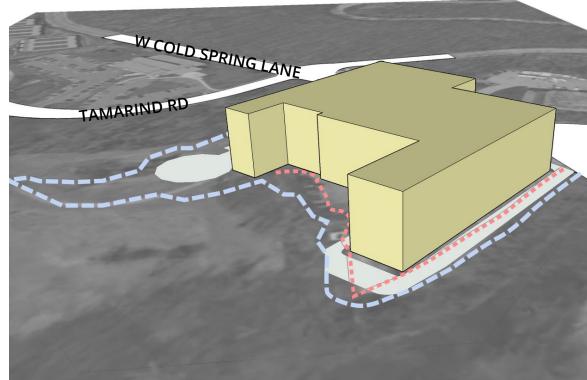

### **ELEVATION BREAKDOWN**

**BASIC MASSING** 

BREAKING DOWN THE MASS

CREATING MOVEMENT