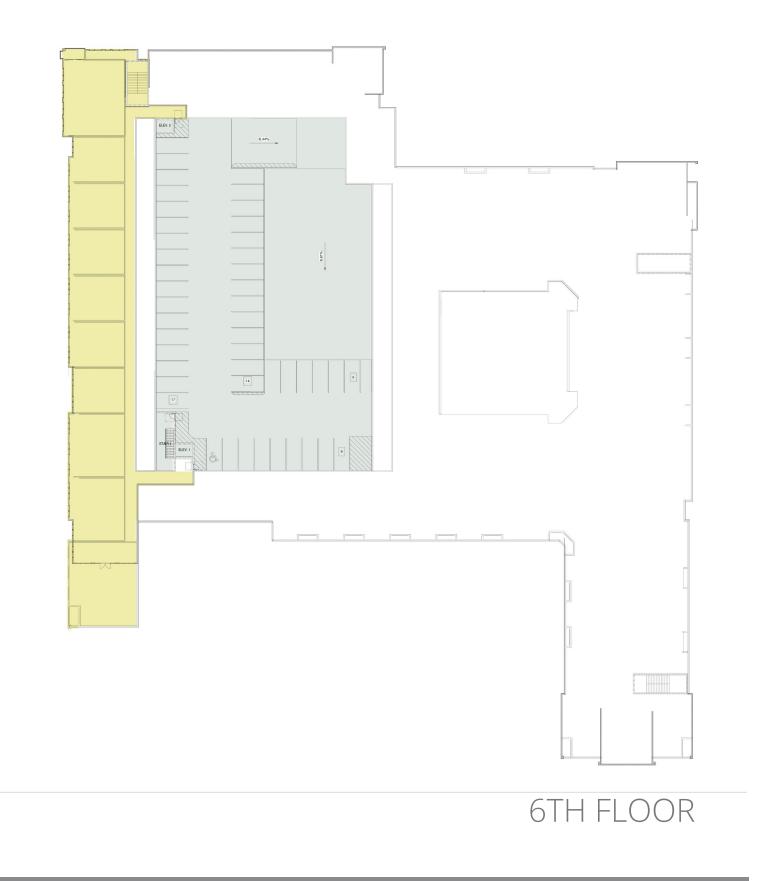

## **FLOOR PLANS**

**KEY** 

# **FLOOR PLANS**

OVERALL SITE SECTION (EAST/WEST)

BREAK IN BRICK FACADE
TO BREAK DOWN MASSING

MATERIAL CHANGE AT UPPER FLOOR FOR DIFFERENTIATION

INFILL PANEL BETWEEN WINDOWS CREATING
VERTICAL MOVEMENT

INDUSTRIAL INSPIRED MATERIALS, STEEL ACCENTS IN SELECT AREAS