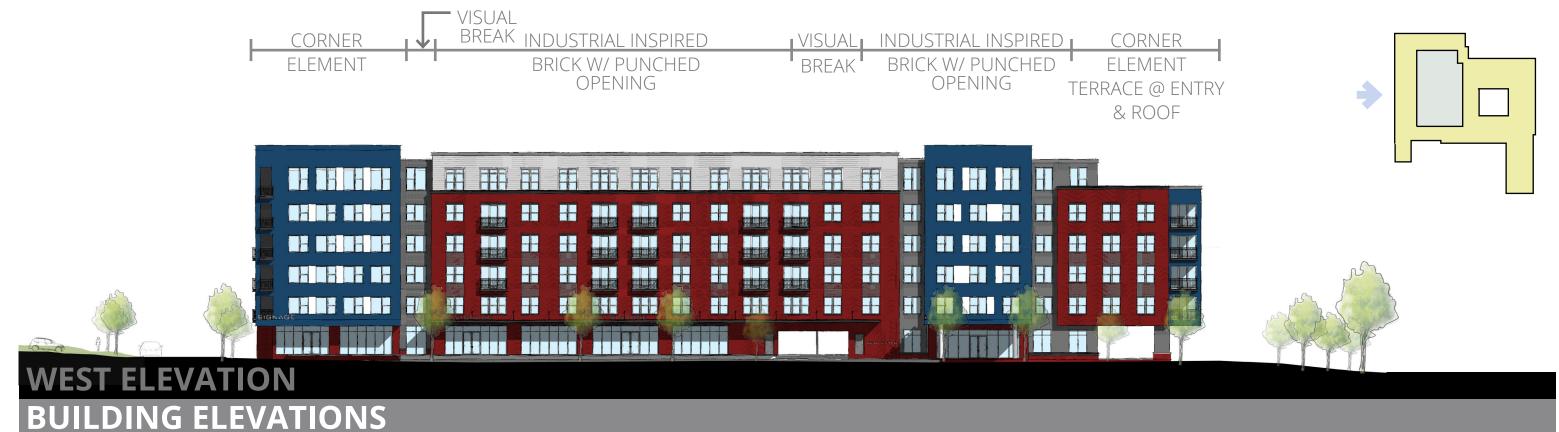

# **FLOOR PLANS**

OVERALL SITE SECTION (EAST/WEST)

BREAK IN BRICK FACADE
TO BREAK DOWN MASSING

MATERIAL CHANGE AT UPPER FLOOR FOR DIFFERENTIATION

INFILL PANEL BETWEEN WINDOWS CREATING
VERTICAL MOVEMENT

INDUSTRIAL INSPIRED MATERIALS, STEEL ACCENTS IN SELECT AREAS

VERTICAL PLANES

INDUSTRIAL LOOK DARK METAL PANEL

> RECESSED COLORED' BALCONIES CREATING MOVEMENT AND POP

OFFSET BALCONY AND WIN-DOWS CREATING VISUAL INTEREST

REGULAR PATTERN & PUNCHED OPENINGS IN BRICK

BREAK DOWN IN MASS WITH MATERIAL CHANGE

MATERIAL BREAK AT UPPER LEVELS FOR DIFFERENTIATION

CHANGE IN WINDOW PLACEMENT DOWN FACADE

PRECEDENT IMAGES

-COLOR ADDS VISUAL INTEREST

-VERTICAL METAL PANEL

VARIED LAP SIDING TO-CREATE VISUAL INTEREST AND MODERN AESTHETIC