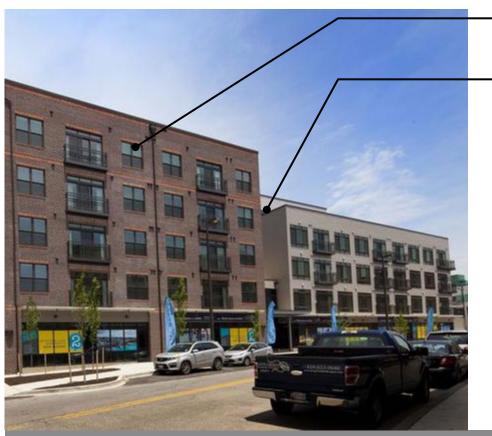

MATERIAL BREAK AT UPPER LEVELS FOR DIFFERENTIATION

CHANGE IN WINDOW PLACEMENT DOWN FACADE

PRECEDENT IMAGES

-COLOR ADDS VISUAL INTEREST

-VERTICAL METAL PANEL

VARIED LAP SIDING TO-CREATE VISUAL INTEREST AND MODERN AESTHETIC

PRECEDENT IMAGES

2001 WEST COLD SPRING LANE | BALTIMORE, MD

SEPTEMBER 8, 2016