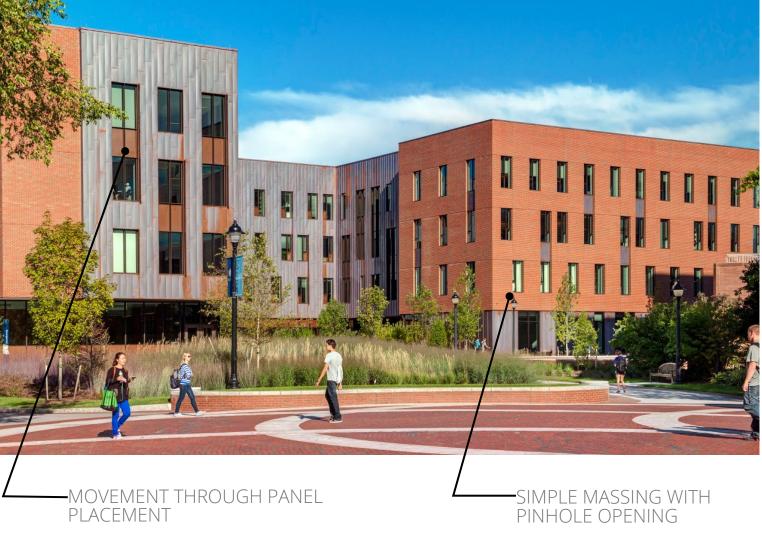

MATERIAL BREAK AT UPPER LEVELS FOR DIFFERENTIATION

CHANGE IN WINDOW PLACEMENT DOWN FACADE

PRECEDENT IMAGES

-COLOR ADDS VISUAL INTEREST

-VERTICAL METAL PANEL

VARIED LAP SIDING TO-CREATE VISUAL INTEREST AND MODERN AESTHETIC