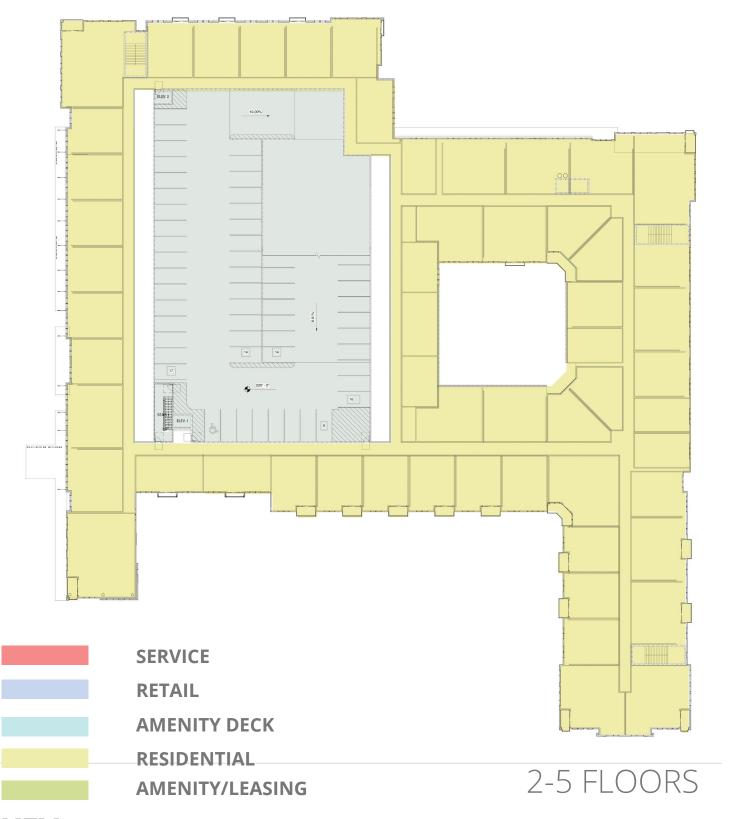

### PARTIAL SITE SECTIONS

ENLARGED POOL COURTYARD PLAN

SERVICE
RETAIL
AMENITY DECK
RESIDENTIAL
AMENITY/LEASING
KEY

PROGRAMMATIC SITE PLAN

**KEY** 

## **FLOOR PLANS**

**KEY** 

# **FLOOR PLANS**

OVERALL SITE SECTION (EAST/WEST)

BREAK IN BRICK FACADE
TO BREAK DOWN MASSING

MATERIAL CHANGE AT UPPER FLOOR FOR DIFFERENTIATION

INFILL PANEL BETWEEN WINDOWS CREATING
VERTICAL MOVEMENT

INDUSTRIAL INSPIRED MATERIALS, STEEL ACCENTS IN SELECT AREAS