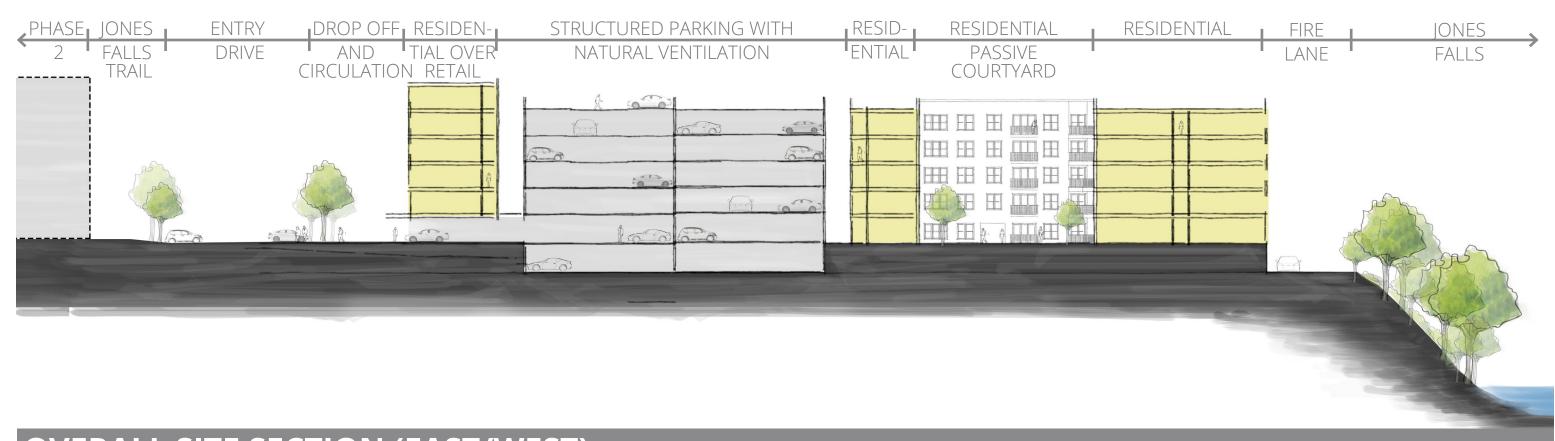

# **FLOOR PLANS**

OVERALL SITE SECTION (EAST/WEST)

BREAK IN BRICK FACADE
TO BREAK DOWN MASSING

MATERIAL CHANGE AT UPPER FLOOR FOR DIFFERENTIATION

INFILL PANEL BETWEEN WINDOWS CREATING
VERTICAL MOVEMENT

INDUSTRIAL INSPIRED MATERIALS, STEEL ACCENTS IN SELECT AREAS