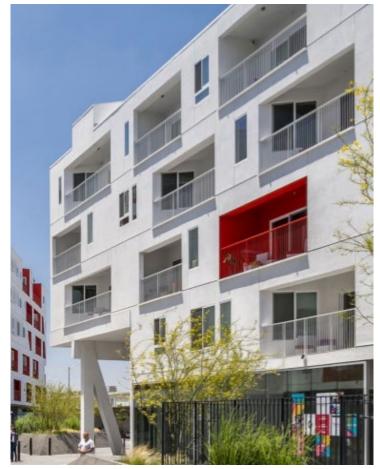

VERTICAL PLANES

INDUSTRIAL LOOK DARK METAL PANEL

> RECESSED COLORED' BALCONIES CREATING MOVEMENT AND POP

OFFSET BALCONY AND WIN-DOWS CREATING VISUAL INTEREST

REGULAR PATTERN & PUNCHED OPENINGS IN BRICK

BREAK DOWN IN MASS WITH MATERIAL CHANGE

MATERIAL BREAK AT UPPER LEVELS FOR DIFFERENTIATION

CHANGE IN WINDOW PLACEMENT DOWN FACADE

PRECEDENT IMAGES

-COLOR ADDS VISUAL INTEREST

-VERTICAL METAL PANEL

VARIED LAP SIDING TO-CREATE VISUAL INTEREST AND MODERN AESTHETIC