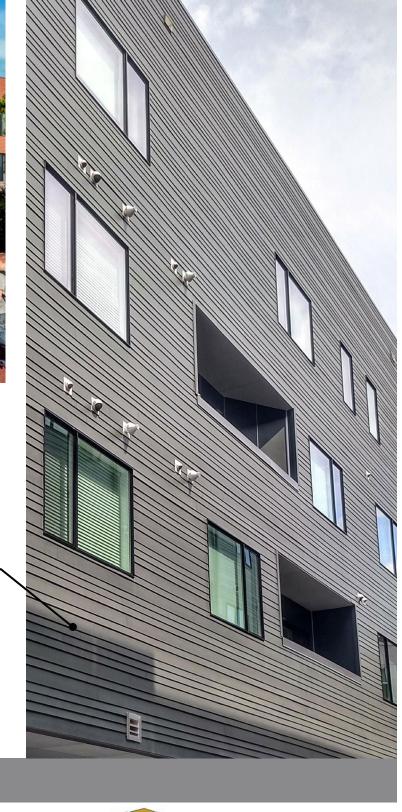

MATERIAL BREAK AT UPPER LEVELS FOR DIFFERENTIATION

CHANGE IN WINDOW PLACEMENT DOWN FACADE

PRECEDENT IMAGES

-COLOR ADDS VISUAL INTEREST

-VERTICAL METAL PANEL

VARIED LAP SIDING TO-CREATE VISUAL INTEREST AND MODERN AESTHETIC