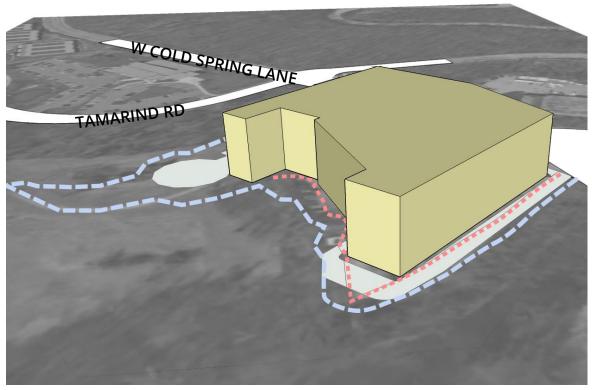

### **ELEVATION BREAKDOWN**

**BASIC MASSING** 

BREAKING DOWN THE MASS

CREATING MOVEMENT