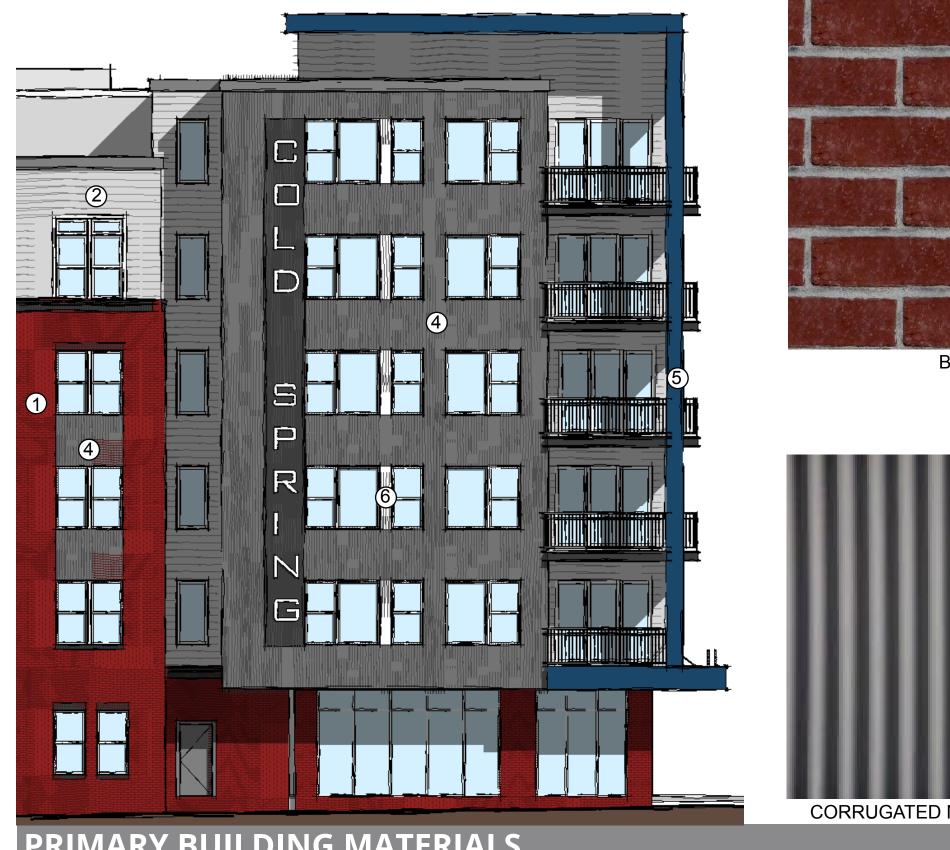

#### **ELEVATION BREAKDOWN**

**BUILDING ELEVATIONS** 

PERSPECTIVE @ MAIN ENTRY

PERSPECTIVE @ APARTMENT MAIN ENTRY

HARDIE PANEL®

PRIMARY BUILDING MATERIALS

BACKLIT METAL SIGNAGE WITH CUTOUT LETTERS

METAL LETTERS MOUNTED TO OP OF CANOPY. ILLUMINATION T.B.D.