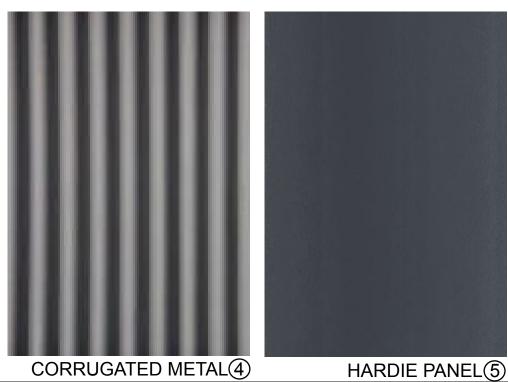

#### **ELEVATION BREAKDOWN**

**BUILDING ELEVATIONS** 

PERSPECTIVE @ MAIN ENTRY

PERSPECTIVE @ APARTMENT MAIN ENTRY

HARDIE PANEL®

PRIMARY BUILDING MATERIALS

BACKLIT METAL SIGNAGE WITH CUTOUT LETTERS

METAL LETTERS MOUNTED TO OP OF CANOPY. ILLUMINATION T.B.D.