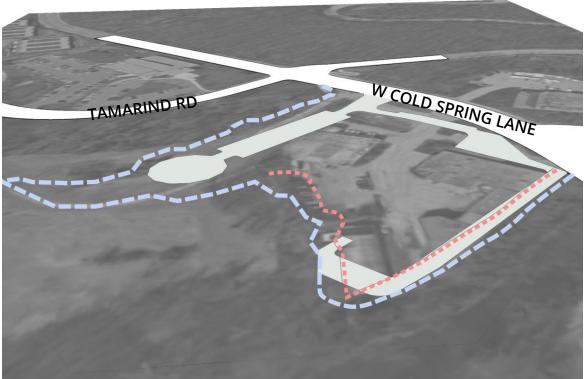

**LIGHT RAIL TRANSIT STOP** 

**BUS TRANSIT STOP** 

**TRAFFIC SIGNAL** 

**EXISTING SITE** 

I■■■■■■ JONES FALL TRAIL

SITE CONSTRAINTS

PROPOSED BUILDING

25' SETBACK

STEEP SLOPE SETBACK

KEY
SITE CONSTRAINTS