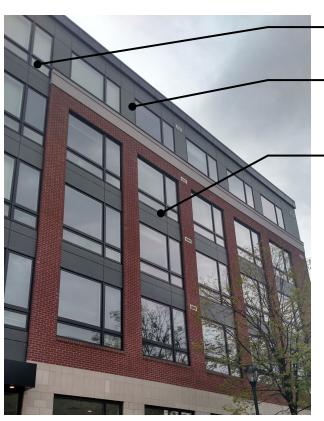

# **FLOOR PLANS**

OVERALL SITE SECTION (EAST/WEST)

BREAK IN BRICK FACADE
TO BREAK DOWN MASSING

MATERIAL CHANGE AT UPPER FLOOR FOR DIFFERENTIATION

INFILL PANEL BETWEEN WINDOWS CREATING
VERTICAL MOVEMENT

INDUSTRIAL INSPIRED MATERIALS, STEEL ACCENTS IN SELECT AREAS

VERTICAL PLANES

INDUSTRIAL LOOK DARK METAL PANEL

> RECESSED COLORED' BALCONIES CREATING MOVEMENT AND POP

OFFSET BALCONY AND WIN-DOWS CREATING VISUAL INTEREST

REGULAR PATTERN & PUNCHED OPENINGS IN BRICK

BREAK DOWN IN MASS WITH MATERIAL CHANGE

MATERIAL BREAK AT UPPER LEVELS FOR DIFFERENTIATION

CHANGE IN WINDOW PLACEMENT DOWN FACADE

PRECEDENT IMAGES

-COLOR ADDS VISUAL INTEREST

-VERTICAL METAL PANEL

VARIED LAP SIDING TO-CREATE VISUAL INTEREST AND MODERN AESTHETIC