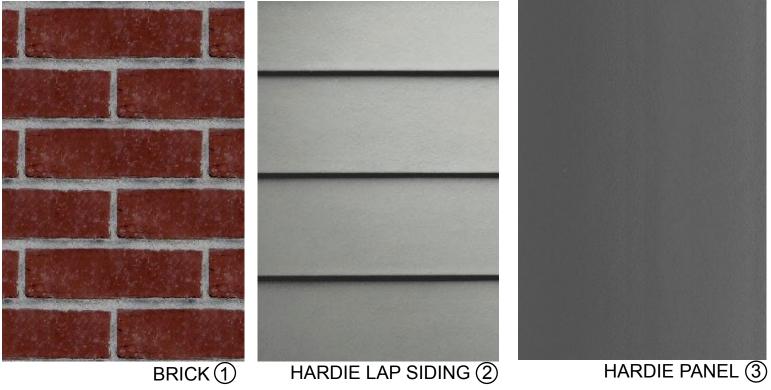

#### **ELEVATION BREAKDOWN**

**BUILDING ELEVATIONS** 

PERSPECTIVE @ MAIN ENTRY

PERSPECTIVE @ APARTMENT MAIN ENTRY

HARDIE PANEL®

PRIMARY BUILDING MATERIALS

BACKLIT METAL SIGNAGE WITH CUTOUT LETTERS

METAL LETTERS MOUNTED TO OP OF CANOPY. ILLUMINATION T.B.D.