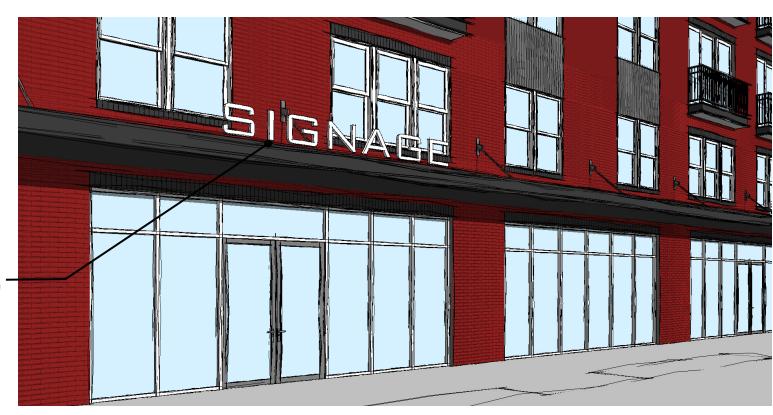

#### **ELEVATION BREAKDOWN**

**BUILDING ELEVATIONS** 

PERSPECTIVE @ MAIN ENTRY

PERSPECTIVE @ APARTMENT MAIN ENTRY

HARDIE PANEL®

PRIMARY BUILDING MATERIALS

BACKLIT METAL SIGNAGE WITH CUTOUT LETTERS

METAL LETTERS MOUNTED TO OP OF CANOPY. ILLUMINATION T.B.D.