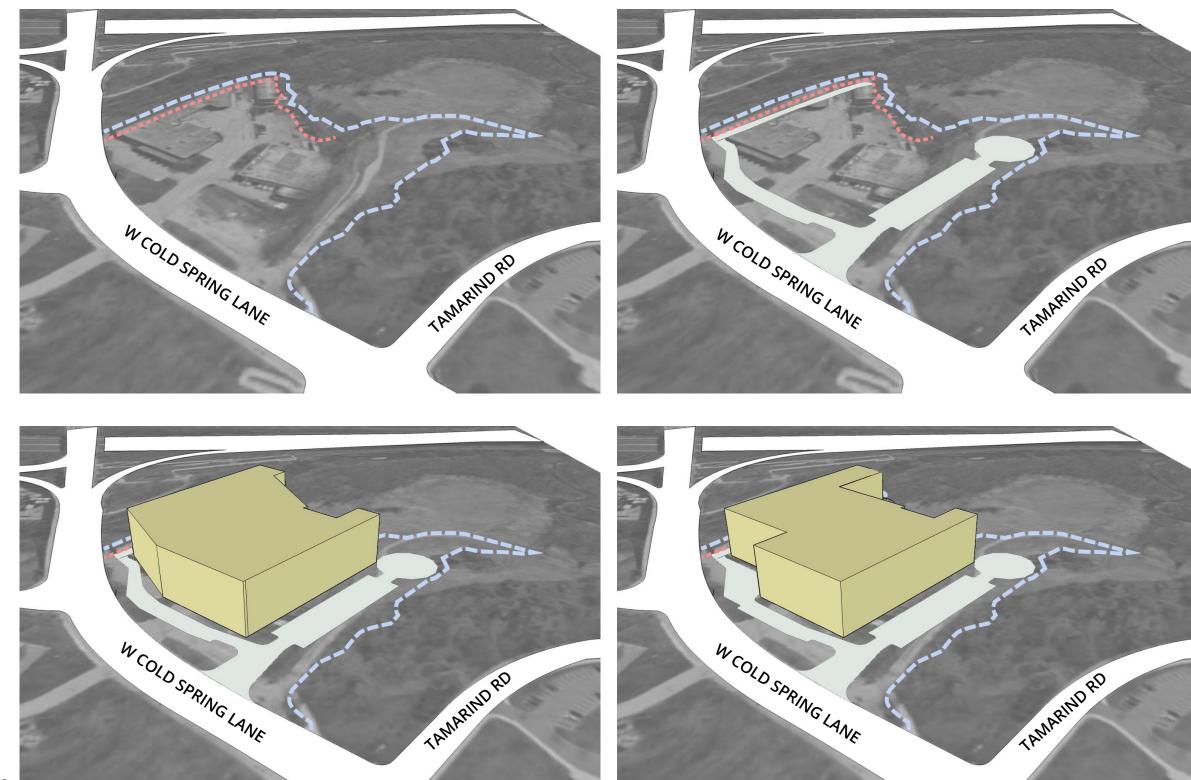

**LIGHT RAIL TRANSIT STOP** 

**BUS TRANSIT STOP** 

**TRAFFIC SIGNAL** 

**EXISTING SITE** 

I■■■■■■ JONES FALL TRAIL

SITE CONSTRAINTS

PROPOSED BUILDING

25' SETBACK

STEEP SLOPE SETBACK

KEY
SITE CONSTRAINTS

## ILLUSTRATIVE SITE PLAN