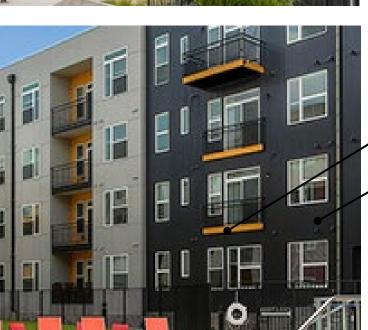

VERTICAL PLANES

INDUSTRIAL LOOK DARK METAL PANEL

> RECESSED COLORED' BALCONIES CREATING MOVEMENT AND POP

OFFSET BALCONY AND WIN-DOWS CREATING VISUAL INTEREST

REGULAR PATTERN & PUNCHED OPENINGS IN BRICK

BREAK DOWN IN MASS WITH MATERIAL CHANGE

MATERIAL BREAK AT UPPER LEVELS FOR DIFFERENTIATION

CHANGE IN WINDOW PLACEMENT DOWN FACADE

PRECEDENT IMAGES

-COLOR ADDS VISUAL INTEREST

-VERTICAL METAL PANEL

VARIED LAP SIDING TO-CREATE VISUAL INTEREST AND MODERN AESTHETIC