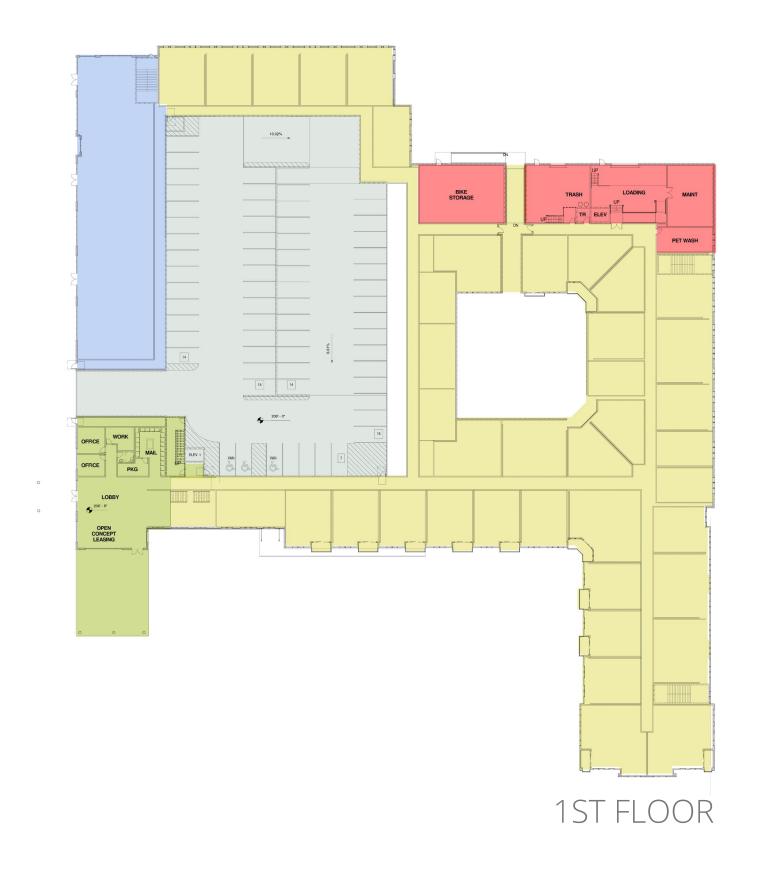

## **FLOOR PLANS**

**KEY** 

# **FLOOR PLANS**

OVERALL SITE SECTION (EAST/WEST)

BREAK IN BRICK FACADE
TO BREAK DOWN MASSING

MATERIAL CHANGE AT UPPER FLOOR FOR DIFFERENTIATION

INFILL PANEL BETWEEN WINDOWS CREATING
VERTICAL MOVEMENT

INDUSTRIAL INSPIRED MATERIALS, STEEL ACCENTS IN SELECT AREAS