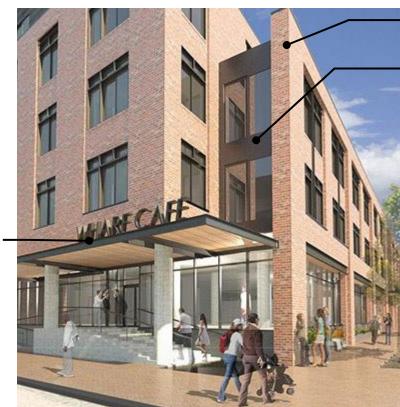

# **FLOOR PLANS**

OVERALL SITE SECTION (EAST/WEST)

BREAK IN BRICK FACADE
TO BREAK DOWN MASSING

MATERIAL CHANGE AT UPPER FLOOR FOR DIFFERENTIATION

INFILL PANEL BETWEEN WINDOWS CREATING
VERTICAL MOVEMENT

INDUSTRIAL INSPIRED MATERIALS, STEEL ACCENTS IN SELECT AREAS

VERTICAL PLANES

INDUSTRIAL LOOK DARK METAL PANEL

> RECESSED COLORED' BALCONIES CREATING MOVEMENT AND POP

OFFSET BALCONY AND WIN-DOWS CREATING VISUAL INTEREST

REGULAR PATTERN & PUNCHED OPENINGS IN BRICK

BREAK DOWN IN MASS WITH MATERIAL CHANGE

MATERIAL BREAK AT UPPER LEVELS FOR DIFFERENTIATION

CHANGE IN WINDOW PLACEMENT DOWN FACADE

PRECEDENT IMAGES

-COLOR ADDS VISUAL INTEREST

-VERTICAL METAL PANEL

VARIED LAP SIDING TO-CREATE VISUAL INTEREST AND MODERN AESTHETIC