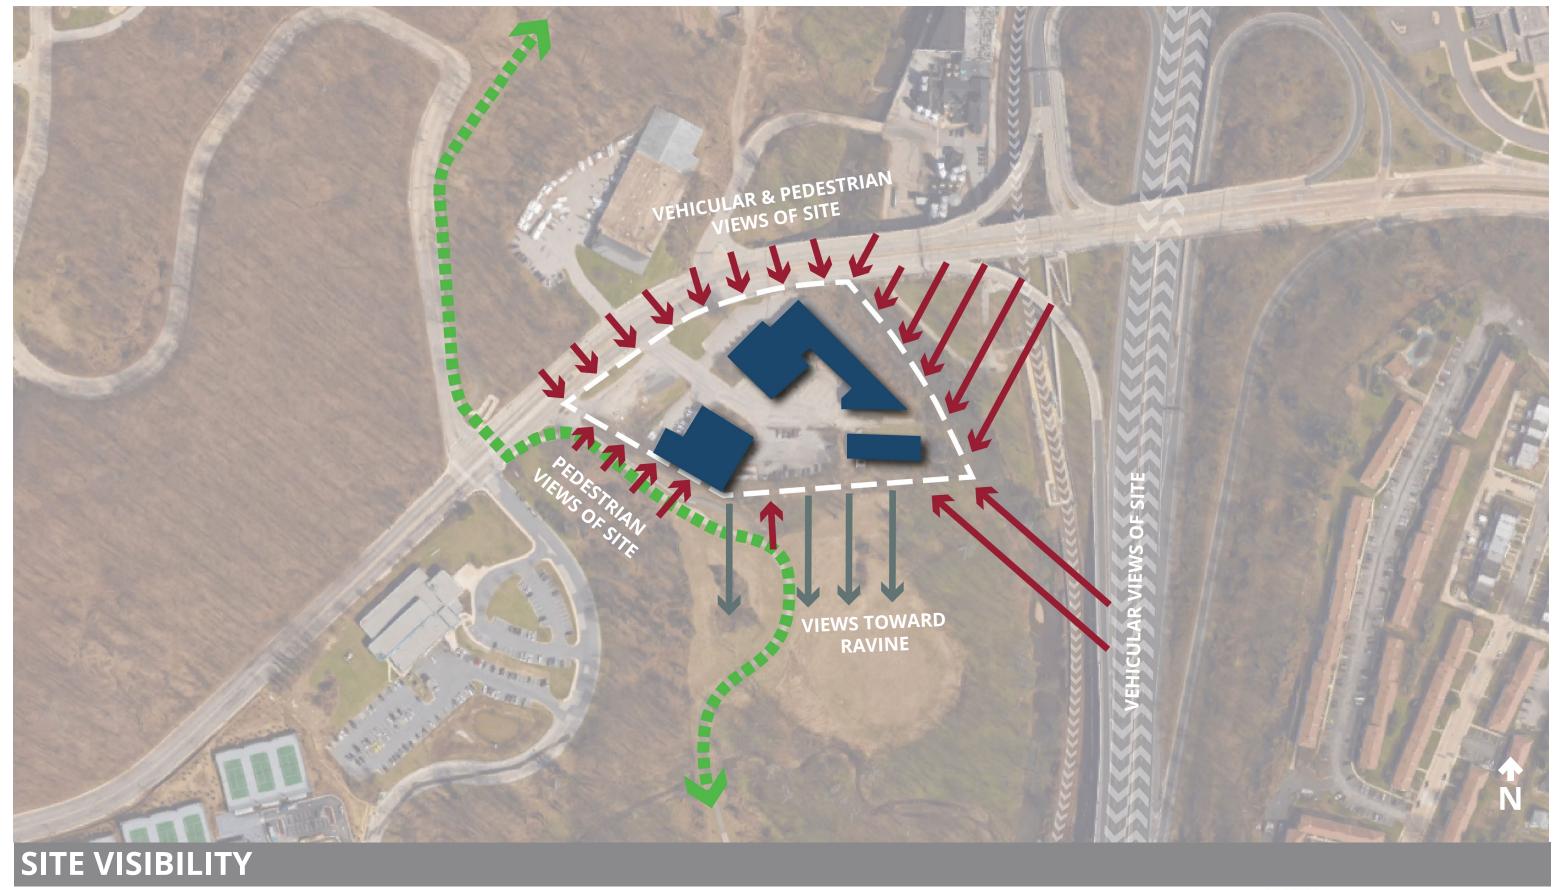

**LIGHT RAIL TRANSIT STOP** 

**BUS TRANSIT STOP** 

**TRAFFIC SIGNAL** 

**EXISTING SITE** 

I■■■■■■ JONES FALL TRAIL

SITE CONSTRAINTS

PROPOSED BUILDING

25' SETBACK

STEEP SLOPE SETBACK

KEY
SITE CONSTRAINTS