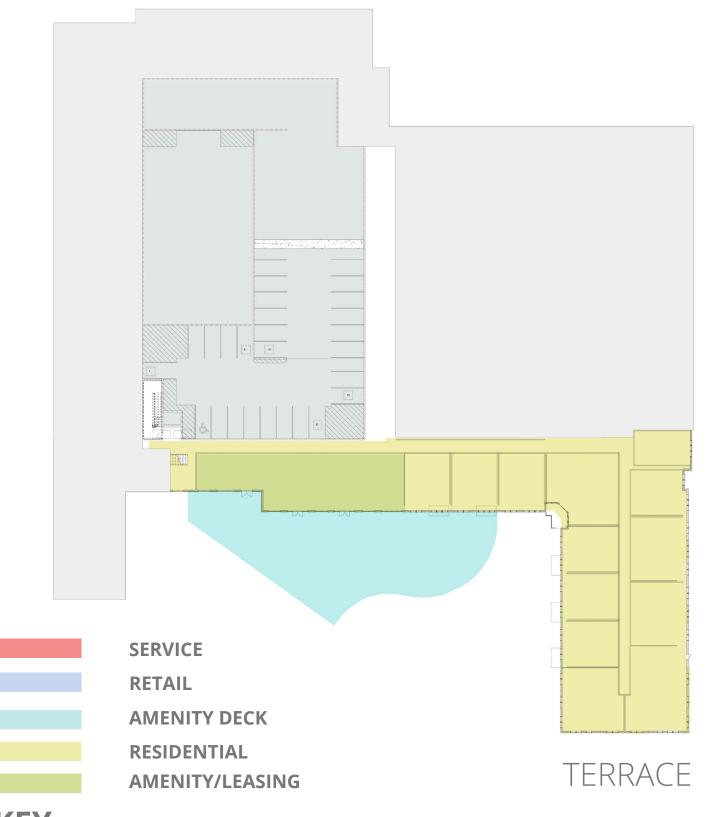

### PARTIAL SITE SECTIONS

ENLARGED POOL COURTYARD PLAN

SERVICE
RETAIL
AMENITY DECK
RESIDENTIAL
AMENITY/LEASING
KEY

PROGRAMMATIC SITE PLAN

**KEY** 

## **FLOOR PLANS**

**KEY** 

# **FLOOR PLANS**

OVERALL SITE SECTION (EAST/WEST)

BREAK IN BRICK FACADE
TO BREAK DOWN MASSING

MATERIAL CHANGE AT UPPER FLOOR FOR DIFFERENTIATION

INFILL PANEL BETWEEN WINDOWS CREATING
VERTICAL MOVEMENT

INDUSTRIAL INSPIRED MATERIALS, STEEL ACCENTS IN SELECT AREAS