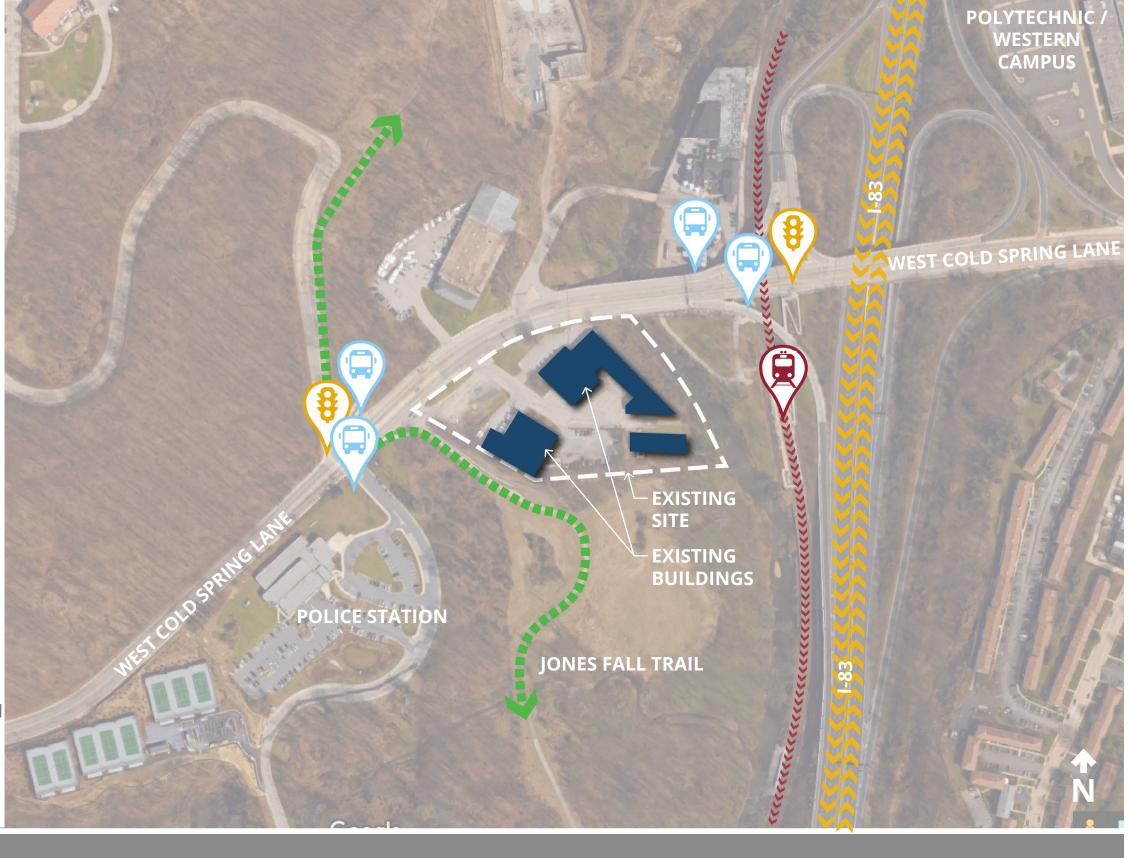

**LIGHT RAIL TRANSIT STOP** 

**BUS TRANSIT STOP** 

**TRAFFIC SIGNAL** 

**EXISTING SITE** 

I■■■■■■ JONES FALL TRAIL

SITE CONSTRAINTS

PROPOSED BUILDING

25' SETBACK

STEEP SLOPE SETBACK

KEY
SITE CONSTRAINTS