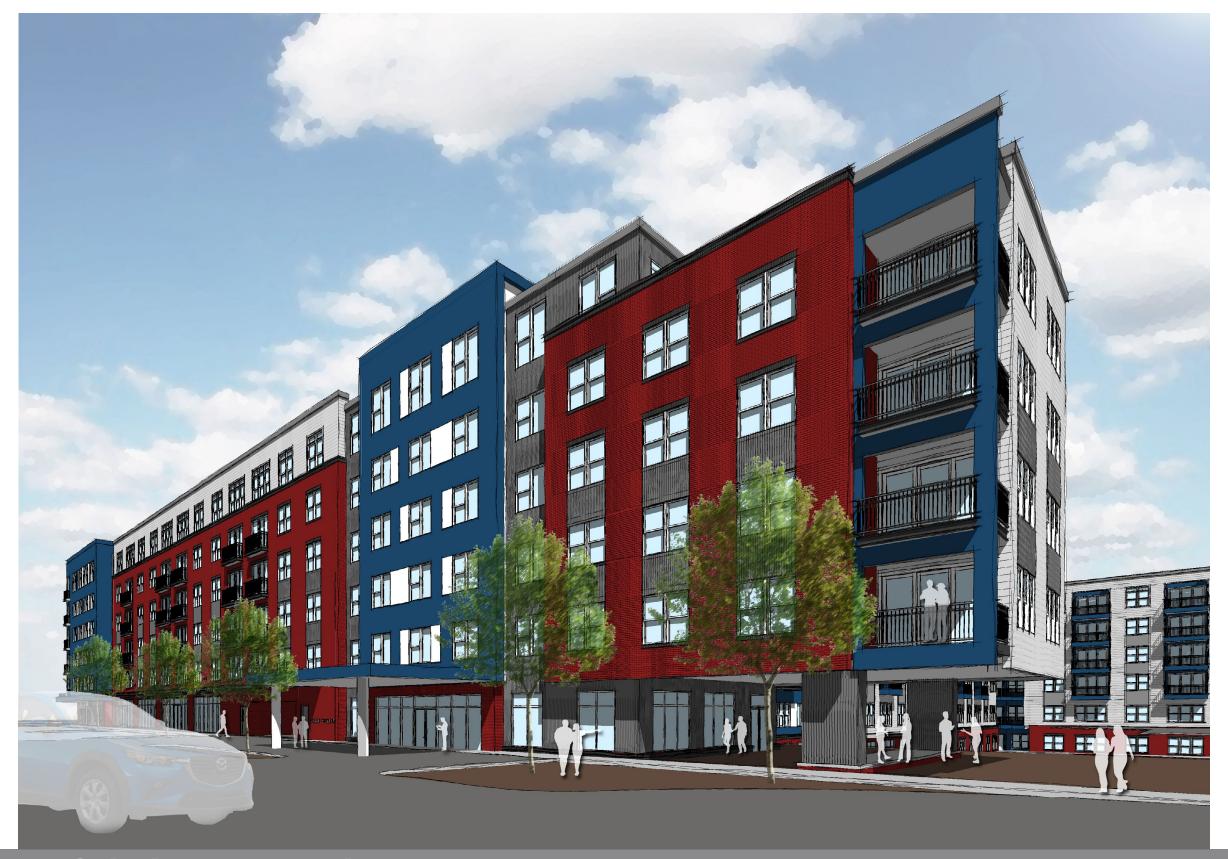

#### **ELEVATION BREAKDOWN**

**BUILDING ELEVATIONS** 

PERSPECTIVE @ MAIN ENTRY

PERSPECTIVE @ APARTMENT MAIN ENTRY

HARDIE PANEL®

PRIMARY BUILDING MATERIALS

BACKLIT METAL SIGNAGE WITH CUTOUT LETTERS

METAL LETTERS MOUNTED TO OP OF CANOPY. ILLUMINATION T.B.D.