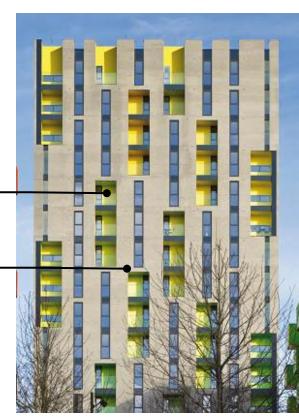

VERTICAL PLANES

INDUSTRIAL LOOK DARK METAL PANEL

> RECESSED COLORED' BALCONIES CREATING MOVEMENT AND POP

OFFSET BALCONY AND WIN-DOWS CREATING VISUAL INTEREST

REGULAR PATTERN & PUNCHED OPENINGS IN BRICK

BREAK DOWN IN MASS WITH MATERIAL CHANGE

MATERIAL BREAK AT UPPER LEVELS FOR DIFFERENTIATION

CHANGE IN WINDOW PLACEMENT DOWN FACADE

PRECEDENT IMAGES

-COLOR ADDS VISUAL INTEREST

-VERTICAL METAL PANEL

VARIED LAP SIDING TO-CREATE VISUAL INTEREST AND MODERN AESTHETIC