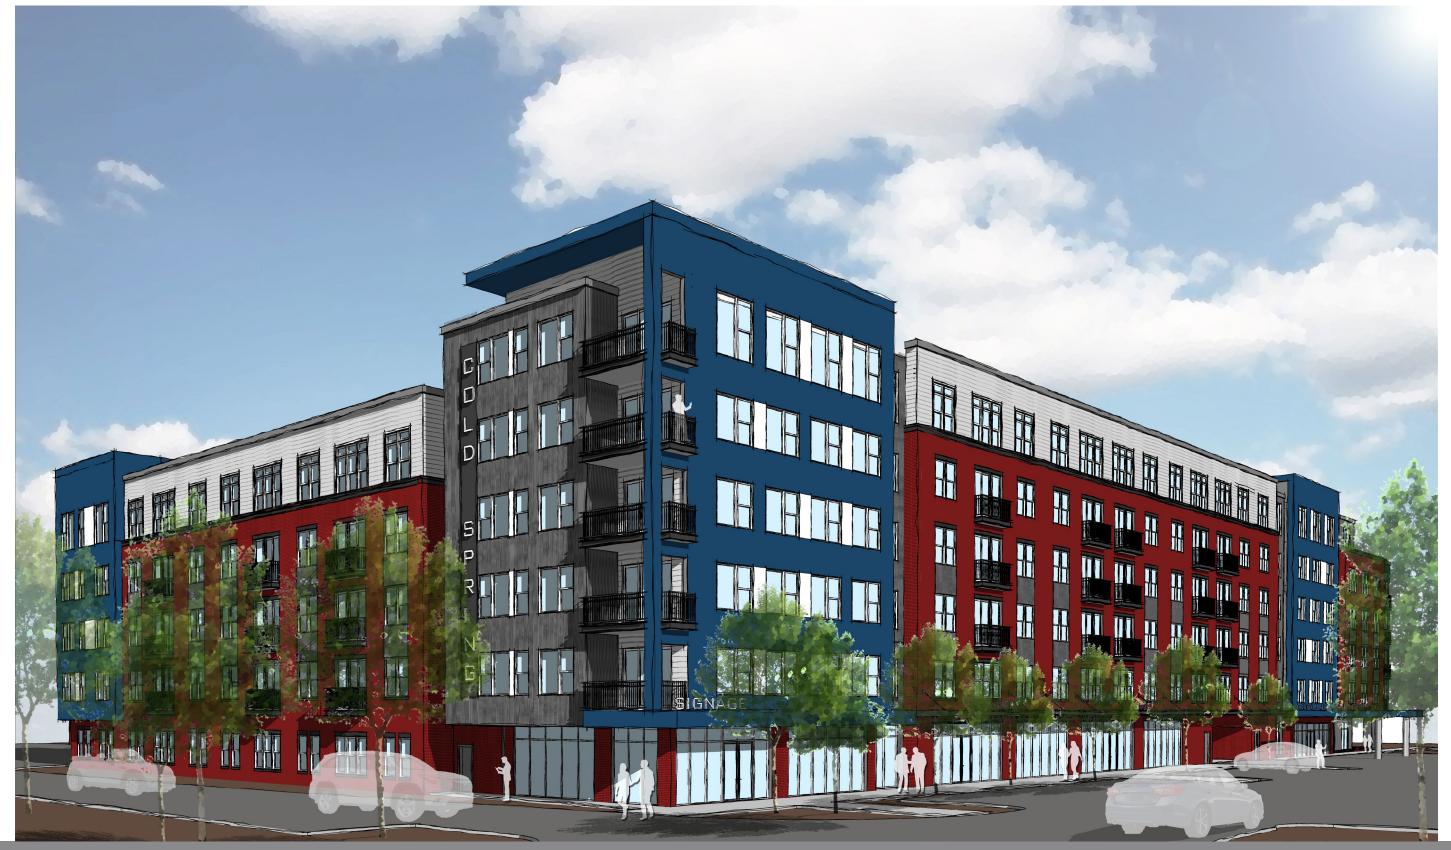

#### **ELEVATION BREAKDOWN**

**BUILDING ELEVATIONS** 

PERSPECTIVE @ MAIN ENTRY

PERSPECTIVE @ APARTMENT MAIN ENTRY

HARDIE PANEL®

PRIMARY BUILDING MATERIALS

BACKLIT METAL SIGNAGE WITH CUTOUT LETTERS

METAL LETTERS MOUNTED TO OP OF CANOPY. ILLUMINATION T.B.D.

METAL LETTERS MOUNTED TO TOP OF CANOPY. ILLUMINATION T.B.D.

METAL LETTERS IN RECESSED PANEL

GOLD SPRING