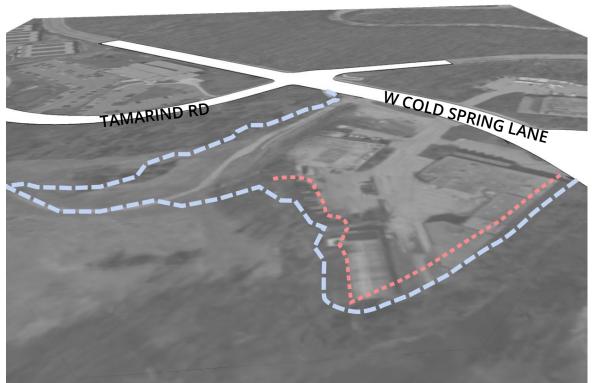

**LIGHT RAIL TRANSIT STOP** 

**BUS TRANSIT STOP** 

**TRAFFIC SIGNAL** 

**EXISTING SITE** 

I■■■■■■ JONES FALL TRAIL

SITE CONSTRAINTS

PROPOSED BUILDING

25' SETBACK

STEEP SLOPE SETBACK

KEY
SITE CONSTRAINTS