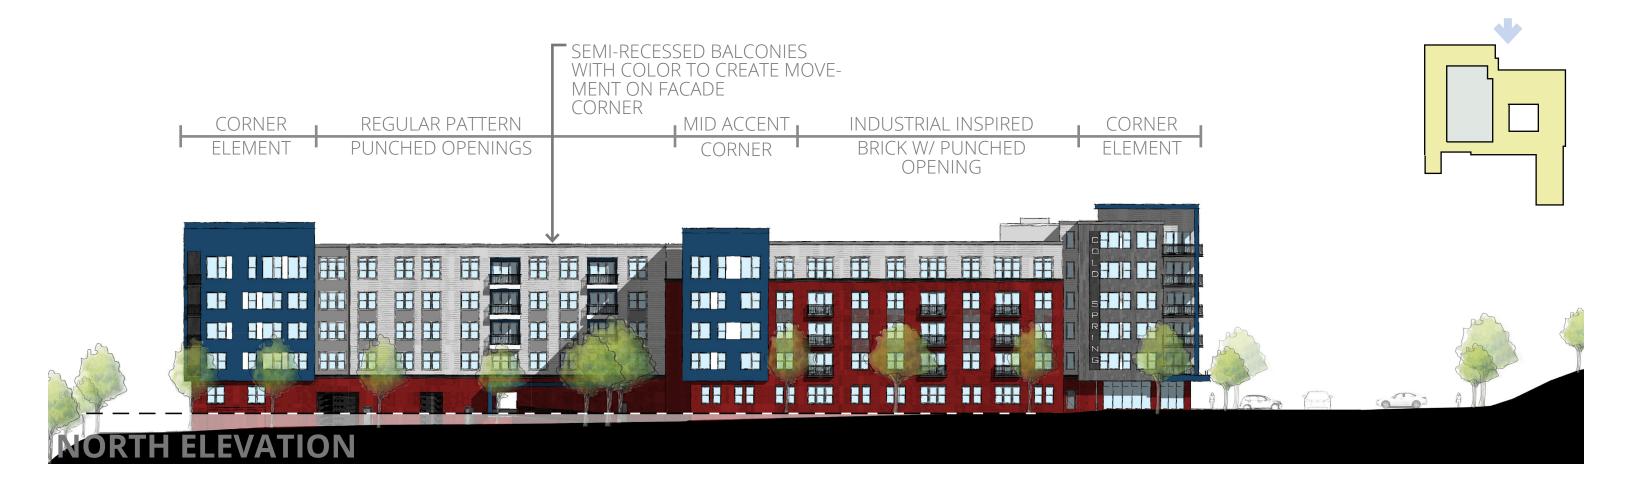

VERTICAL PLANES

INDUSTRIAL LOOK DARK METAL PANEL

> RECESSED COLORED' BALCONIES CREATING MOVEMENT AND POP

OFFSET BALCONY AND WIN-DOWS CREATING VISUAL INTEREST

REGULAR PATTERN & PUNCHED OPENINGS IN BRICK

BREAK DOWN IN MASS WITH MATERIAL CHANGE

MATERIAL BREAK AT UPPER LEVELS FOR DIFFERENTIATION

CHANGE IN WINDOW PLACEMENT DOWN FACADE

PRECEDENT IMAGES

-COLOR ADDS VISUAL INTEREST

-VERTICAL METAL PANEL

VARIED LAP SIDING TO-CREATE VISUAL INTEREST AND MODERN AESTHETIC

### **ELEVATION BREAKDOWN**

**BASIC MASSING** 

BREAKING DOWN THE MASS

CREATING MOVEMENT