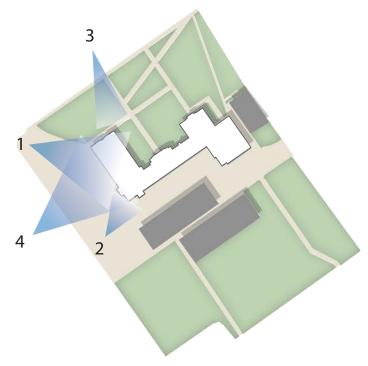

#### SURROUNDING NEIGHBORHOOD

**NARCISSUS AVENUE** 

GRADES PRE-KINDERGARTEN THROUGH 5

EXISTING PEDESTRIAN & VEHICULAR CIRCULATION

GRADES PRE-KINDERGARTEN THROUGH 5

EXISTING BUILDING TO REMAIN

GRADES PRE-KINDERGARTEN THROUGH 5