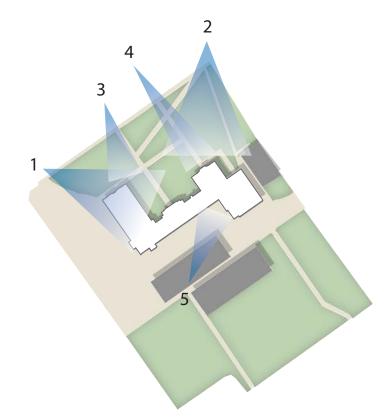

GRADES PRE-KINDERGARTEN THROUGH 5

**AERIAL PLAN - SCHOOL DISTRICT ZONES** 

GRADES PRE-KINDERGARTEN THROUGH 5

PARK HEIGHTS AREA PLAN

GRADES PRE-KINDERGARTEN THROUGH 5

SITE PLAN

GRADES PRE-KINDERGARTEN THROUGH 5

#### SURROUNDING NEIGHBORHOOD

**NARCISSUS AVENUE** 

GRADES PRE-KINDERGARTEN THROUGH 5

EXISTING PEDESTRIAN & VEHICULAR CIRCULATION

GRADES PRE-KINDERGARTEN THROUGH 5

EXISTING BUILDING TO REMAIN

GRADES PRE-KINDERGARTEN THROUGH 5