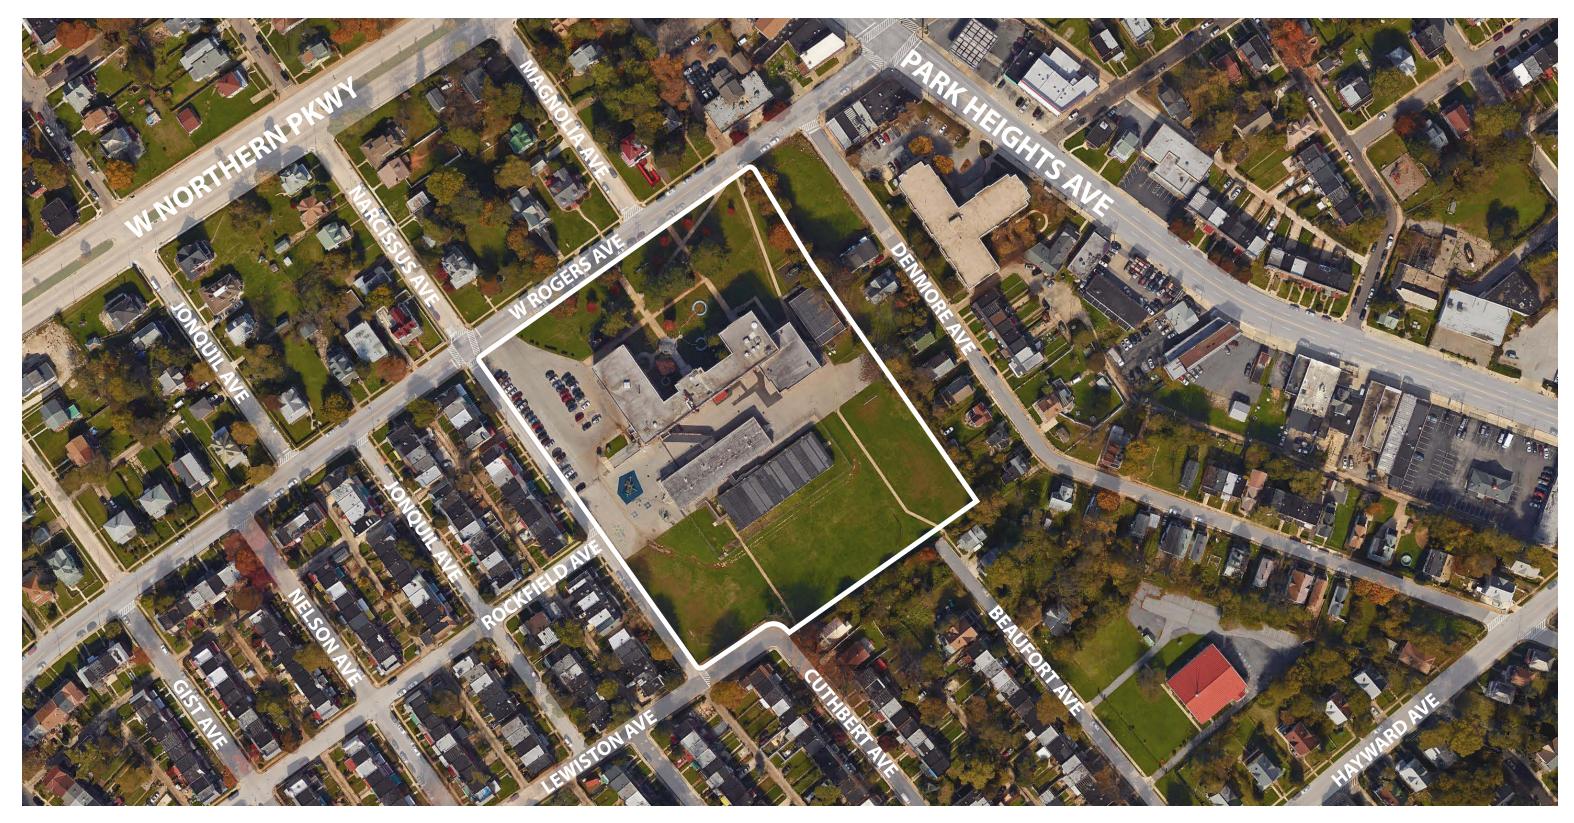

GRADES PRE-KINDERGARTEN THROUGH 5

**AERIAL PLAN - SCHOOL DISTRICT ZONES** 

GRADES PRE-KINDERGARTEN THROUGH 5

PARK HEIGHTS AREA PLAN

GRADES PRE-KINDERGARTEN THROUGH 5

SITE PLAN

GRADES PRE-KINDERGARTEN THROUGH 5

#### **EXISTING SCHOOL BUILDING TO REMAIN**

GRADES PRE-KINDERGARTEN THROUGH 5