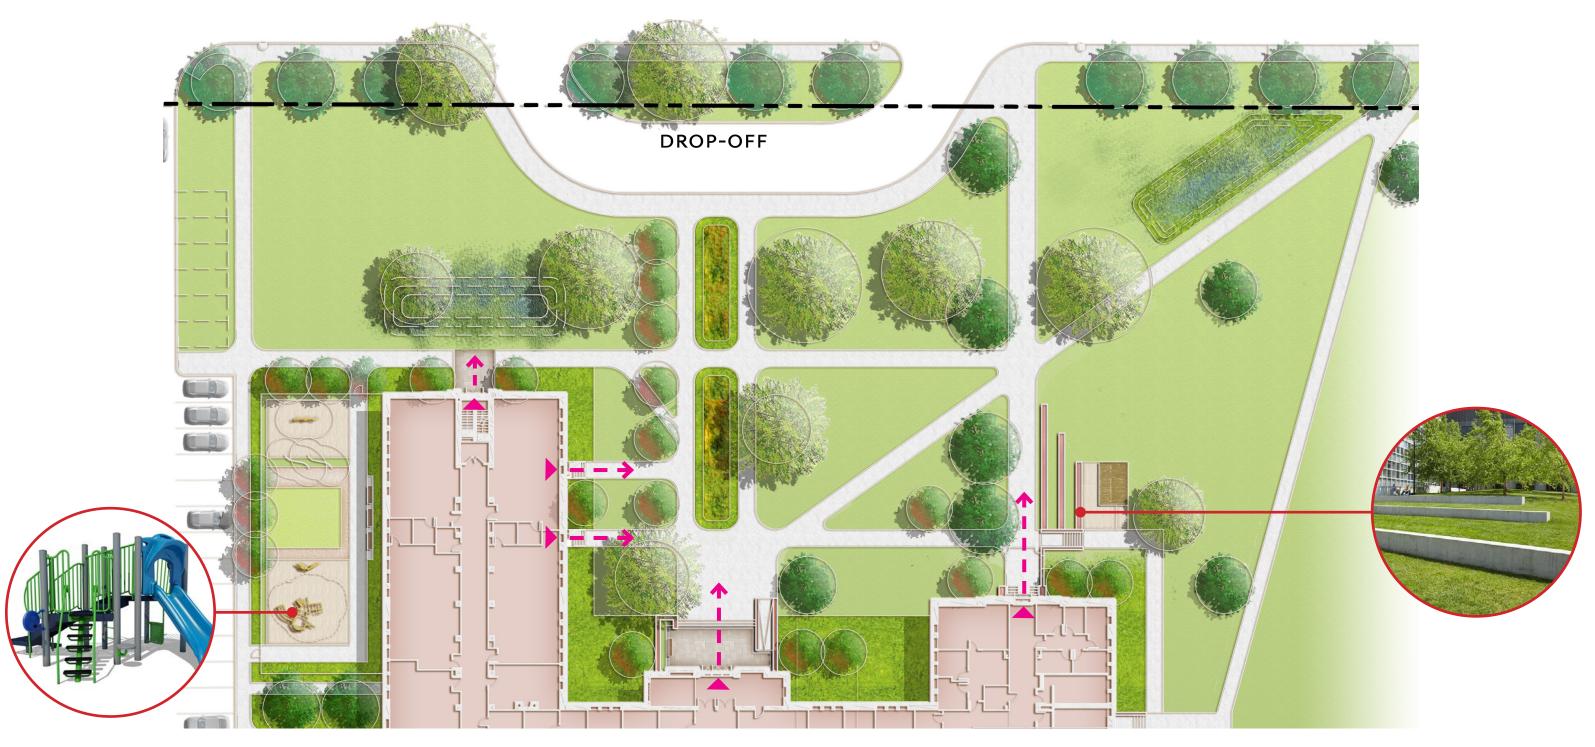

CIRCULATION PLAN

GRADES PRE-KINDERGARTEN THROUGH 5

- DROP-OFF
- **FORECOURT**
- **GREAT LAWN**
- HARD SURFACE PLAY
- PLAYGROUND
- PLAYGROUND (TODDLER)

LANDSCAPE PLAN

GRADES PRE-KINDERGARTEN THROUGH 5

GRADES PRE-KINDERGARTEN THROUGH 5