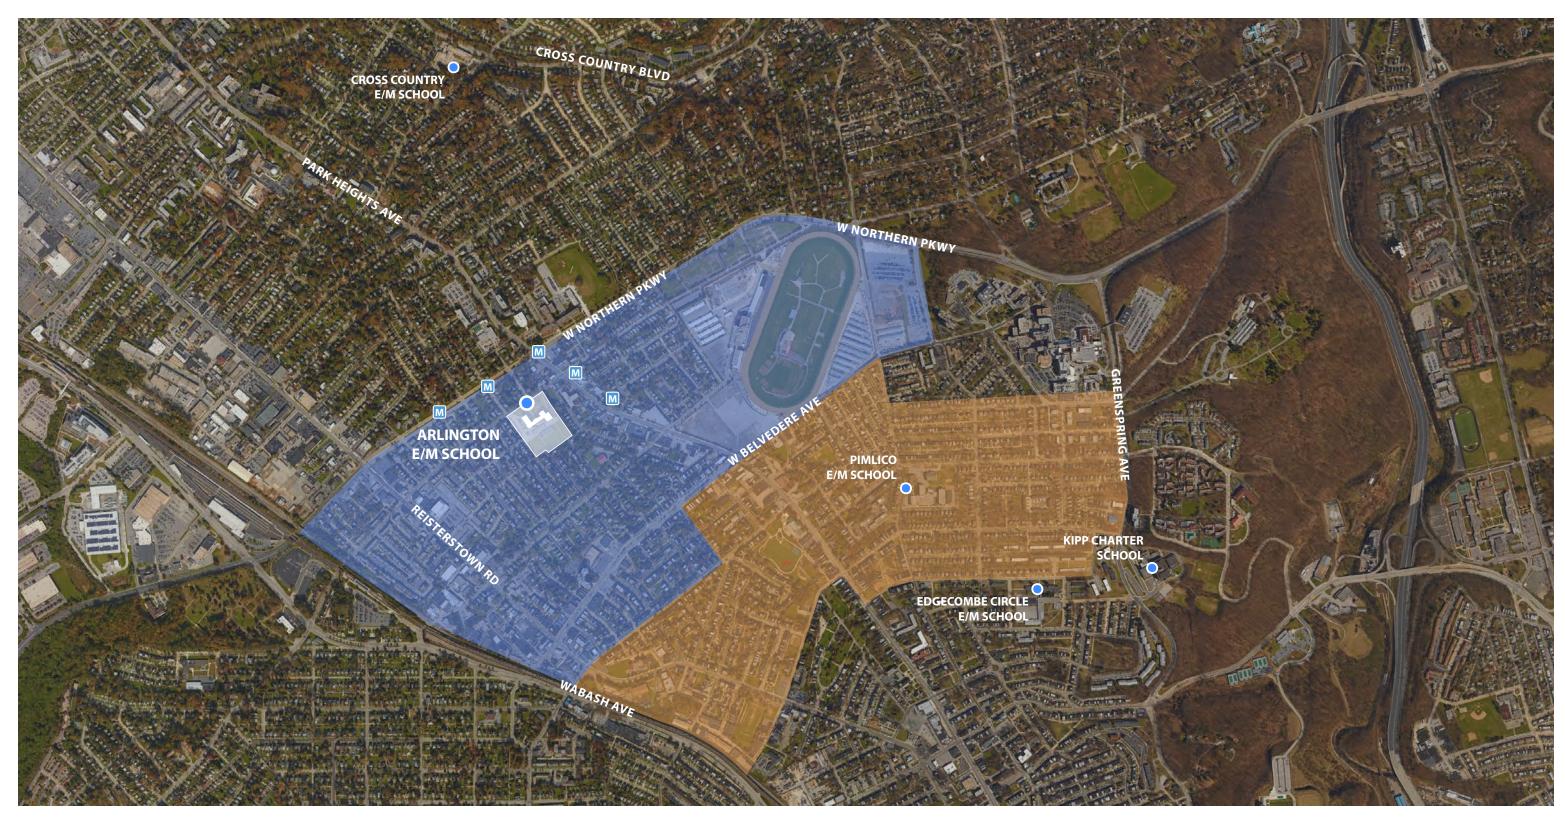

GRADES PRE-KINDERGARTEN THROUGH 5

**AERIAL PLAN - SCHOOL DISTRICT ZONES** 

GRADES PRE-KINDERGARTEN THROUGH 5

PARK HEIGHTS AREA PLAN

GRADES PRE-KINDERGARTEN THROUGH 5

SITE PLAN

GRADES PRE-KINDERGARTEN THROUGH 5