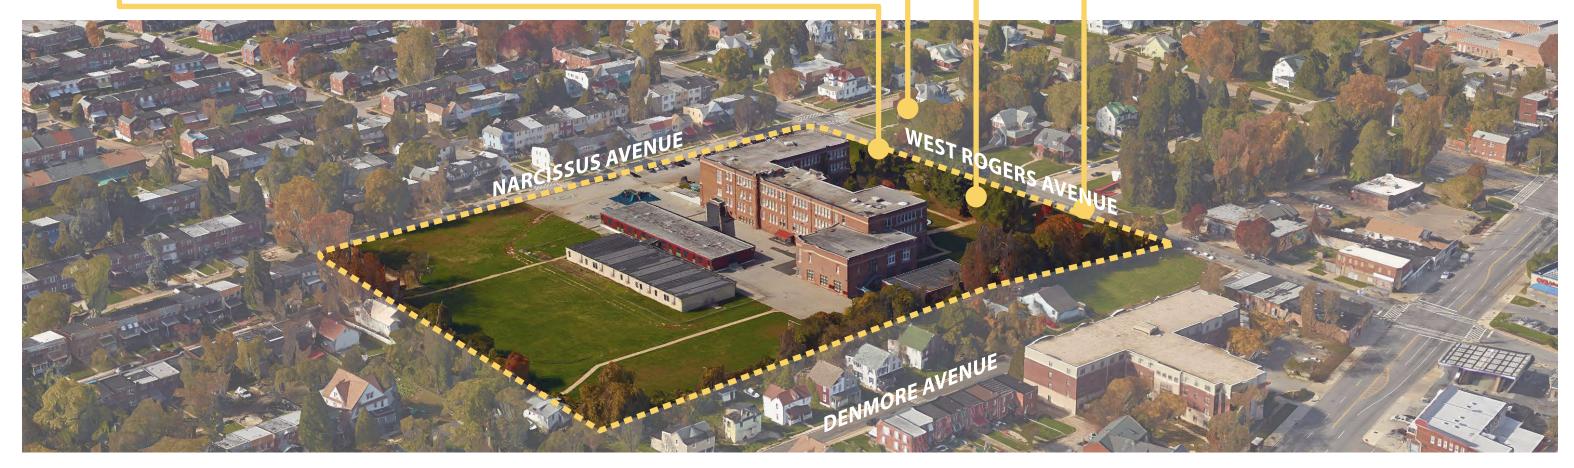

#### SURROUNDING NEIGHBORHOOD

**WEST ROGERS AVENUE** 

GRADES PRE-KINDERGARTEN THROUGH 5

#### SURROUNDING NEIGHBORHOOD

**NARCISSUS AVENUE** 

GRADES PRE-KINDERGARTEN THROUGH 5

#### SURROUNDING NEIGHBORHOOD

**NARCISSUS AVENUE** 

GRADES PRE-KINDERGARTEN THROUGH 5

EXISTING PEDESTRIAN & VEHICULAR CIRCULATION

GRADES PRE-KINDERGARTEN THROUGH 5

EXISTING BUILDING TO REMAIN

GRADES PRE-KINDERGARTEN THROUGH 5