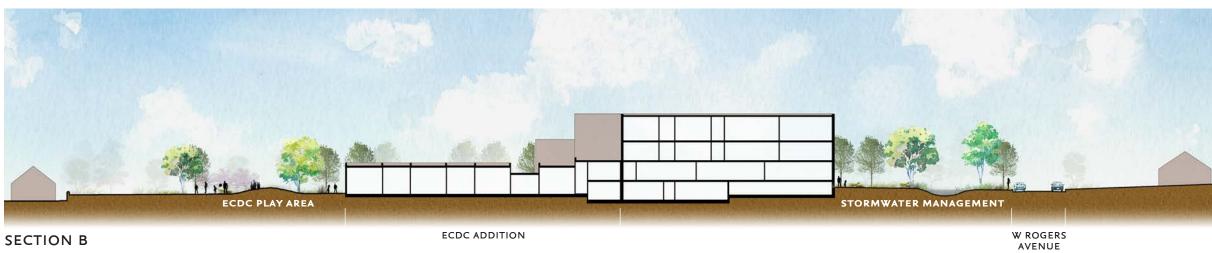

#### SITE SECTIONS

GRADES PRE-KINDERGARTEN THROUGH 5

VIEW LOOKING SOUTH

GRADES PRE-KINDERGARTEN THROUGH 5

VIEW LOOKING NORTHWEST

GRADES PRE-KINDERGARTEN THROUGH 5

#### EARLY CHILDHOOD DEVELOPMENT CENTER - MASSING STUDY

DIVISION OF PROGRAM - THRUWAY CONNECTING THE "FRONT YARD" & "BACKYARD"

GRADES PRE-KINDERGARTEN THROUGH 5

#### EARLY CHILDHOOD DEVELOPMENT CENTER - MASSING STUDY

SLOPING ROOFS - MORE OPPORTUNITY FOR NATURAL LIGHT

GRADES PRE-KINDERGARTEN THROUGH 5

VIEW LOOKING SOUTH

GRADES PRE-KINDERGARTEN THROUGH 5

VIEW LOOKING SOUTHEAST