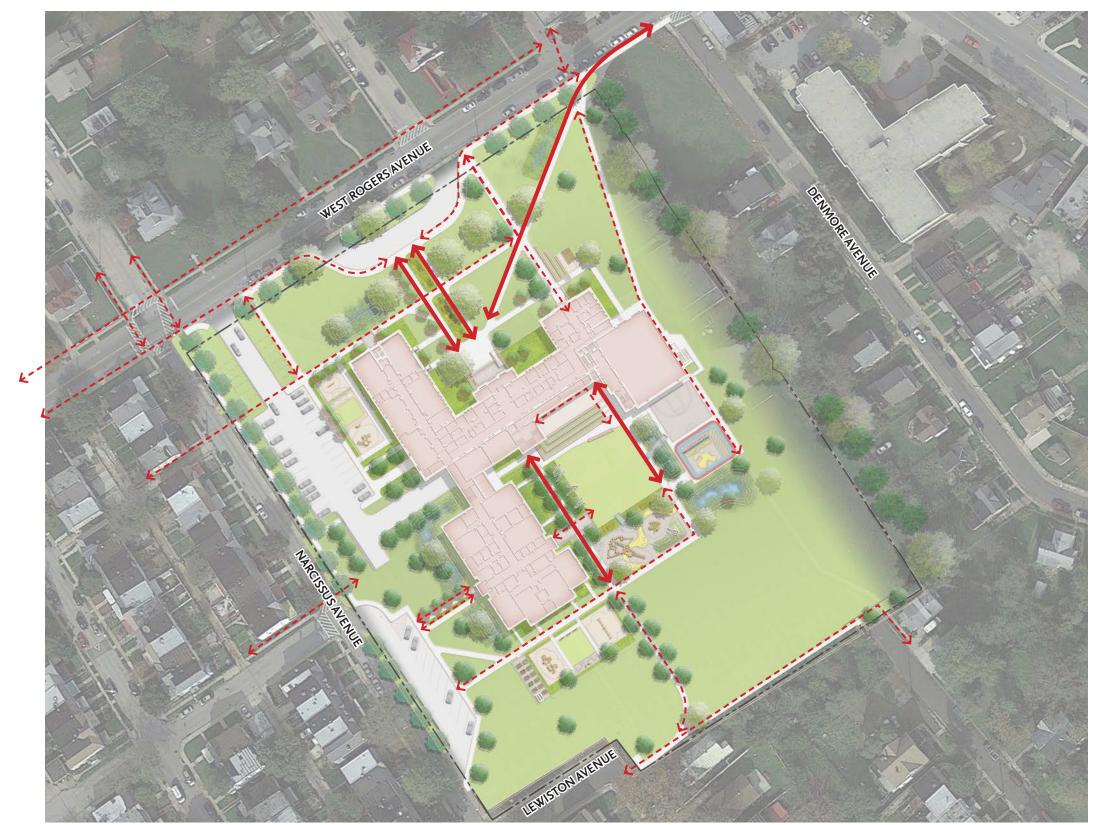

CIRCULATION PLAN

GRADES PRE-KINDERGARTEN THROUGH 5

- DROP-OFF
- **FORECOURT**
- **GREAT LAWN**
- HARD SURFACE PLAY
- PLAYGROUND
- PLAYGROUND (TODDLER)

LANDSCAPE PLAN

GRADES PRE-KINDERGARTEN THROUGH 5

GRADES PRE-KINDERGARTEN THROUGH 5