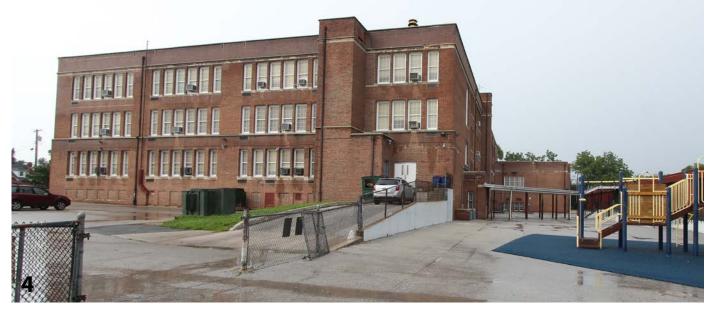

21st century schools that are flexible and adaptive, inspire social interaction and support diverse learning and teaching styles. The school building will be on the cutting edge of technology and environmental sustainability and will be hub of the community it serves.

GRADES PRE-KINDERGARTEN THROUGH 5













**AERIAL PLAN - SCHOOL DISTRICT ZONES** 





GRADES PRE-KINDERGARTEN THROUGH 5













PARK HEIGHTS AREA PLAN





GRADES PRE-KINDERGARTEN THROUGH 5













SITE PLAN





GRADES PRE-KINDERGARTEN THROUGH 5









#### **EXISTING SCHOOL ENTRANCE TO REMAIN**













GRADES PRE-KINDERGARTEN THROUGH 5









#### **EXISTING SCHOOL BUILDING TO REMAIN**













GRADES PRE-KINDERGARTEN THROUGH 5











#### **EXISTING SCHOOL BUILDING TO REMAIN**













GRADES PRE-KINDERGARTEN THROUGH 5











#### SURROUNDING NEIGHBORHOOD

**WEST ROGERS AVENUE** 















GRADES PRE-KINDERGARTEN THROUGH 5











#### SURROUNDING NEIGHBORHOOD

**NARCISSUS AVENUE** 













GRADES PRE-KINDERGARTEN THROUGH 5











#### SURROUNDING NEIGHBORHOOD

**NARCISSUS AVENUE** 













GRADES PRE-KINDERGARTEN THROUGH 5













EXISTING PEDESTRIAN & VEHICULAR CIRCULATION





GRADES PRE-KINDERGARTEN THROUGH 5













EXISTING BUILDING TO REMAIN





GRADES PRE-KINDERGARTEN THROUGH 5













Relate playful landscape to the formal architecture

Frame the building entry

There is no clear path connecting the ECDC to the existing school building



Relate the landscape to the surrounding community

**UDARP COMMENTS** 





GRADE