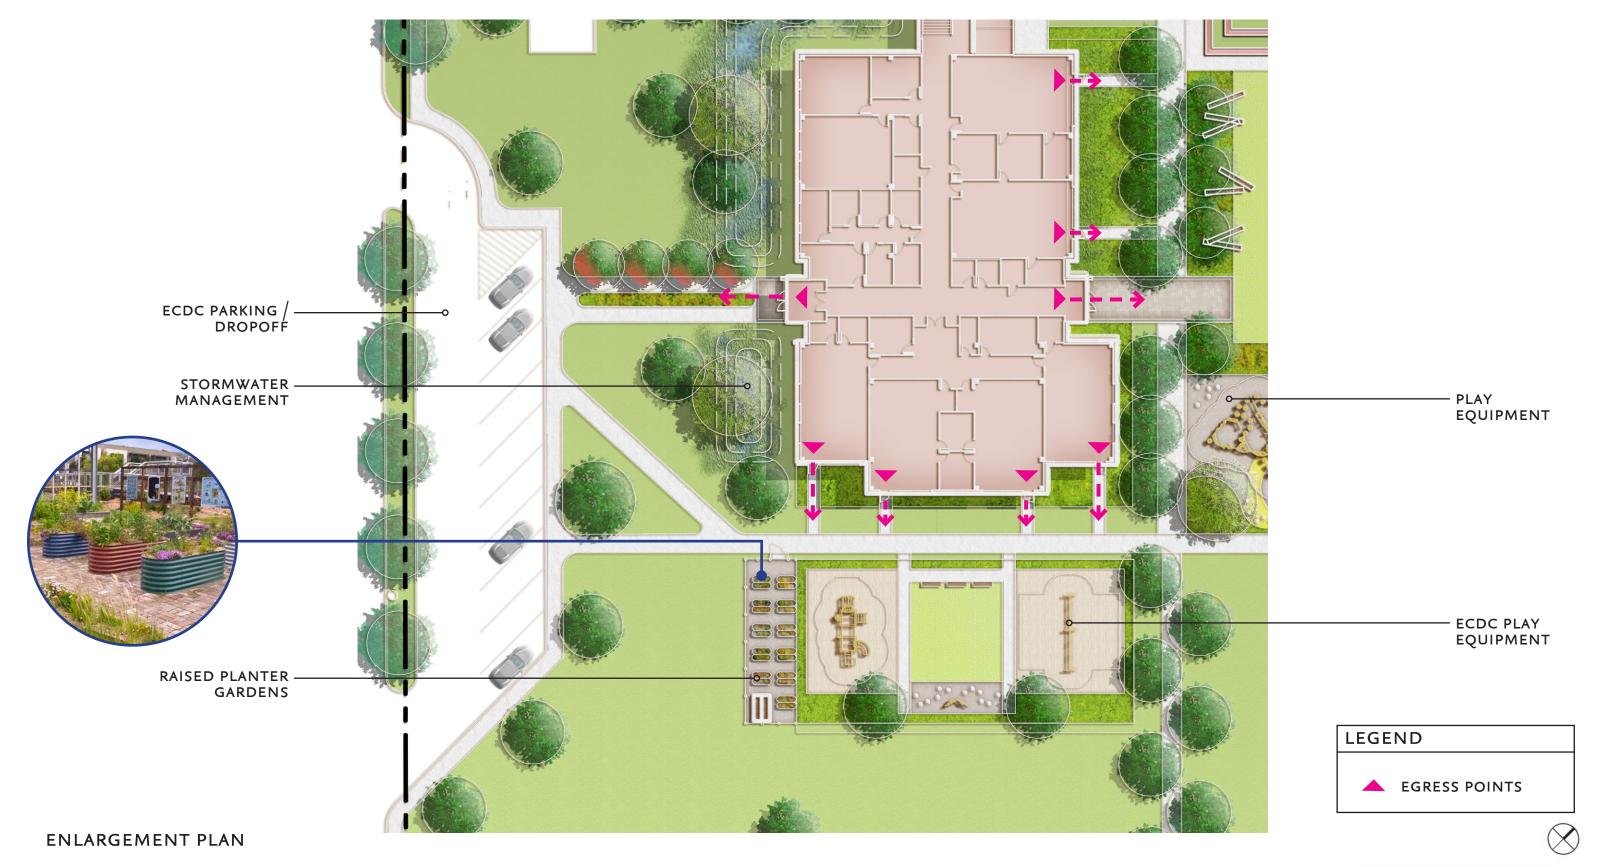

CIRCULATION PLAN

GRADES PRE-KINDERGARTEN THROUGH 5

- DROP-OFF
- **FORECOURT**
- **GREAT LAWN**
- HARD SURFACE PLAY
- PLAYGROUND
- PLAYGROUND (TODDLER)

LANDSCAPE PLAN

GRADES PRE-KINDERGARTEN THROUGH 5

GRADES PRE-KINDERGARTEN THROUGH 5

GRADES PRE-KINDERGARTEN THROUGH 5

GRADES PRE-KINDERGARTEN THROUGH 5

GRADES PRE-KINDERGARTEN THROUGH 5

GRADES PRE-KINDERGARTEN THROUGH 5