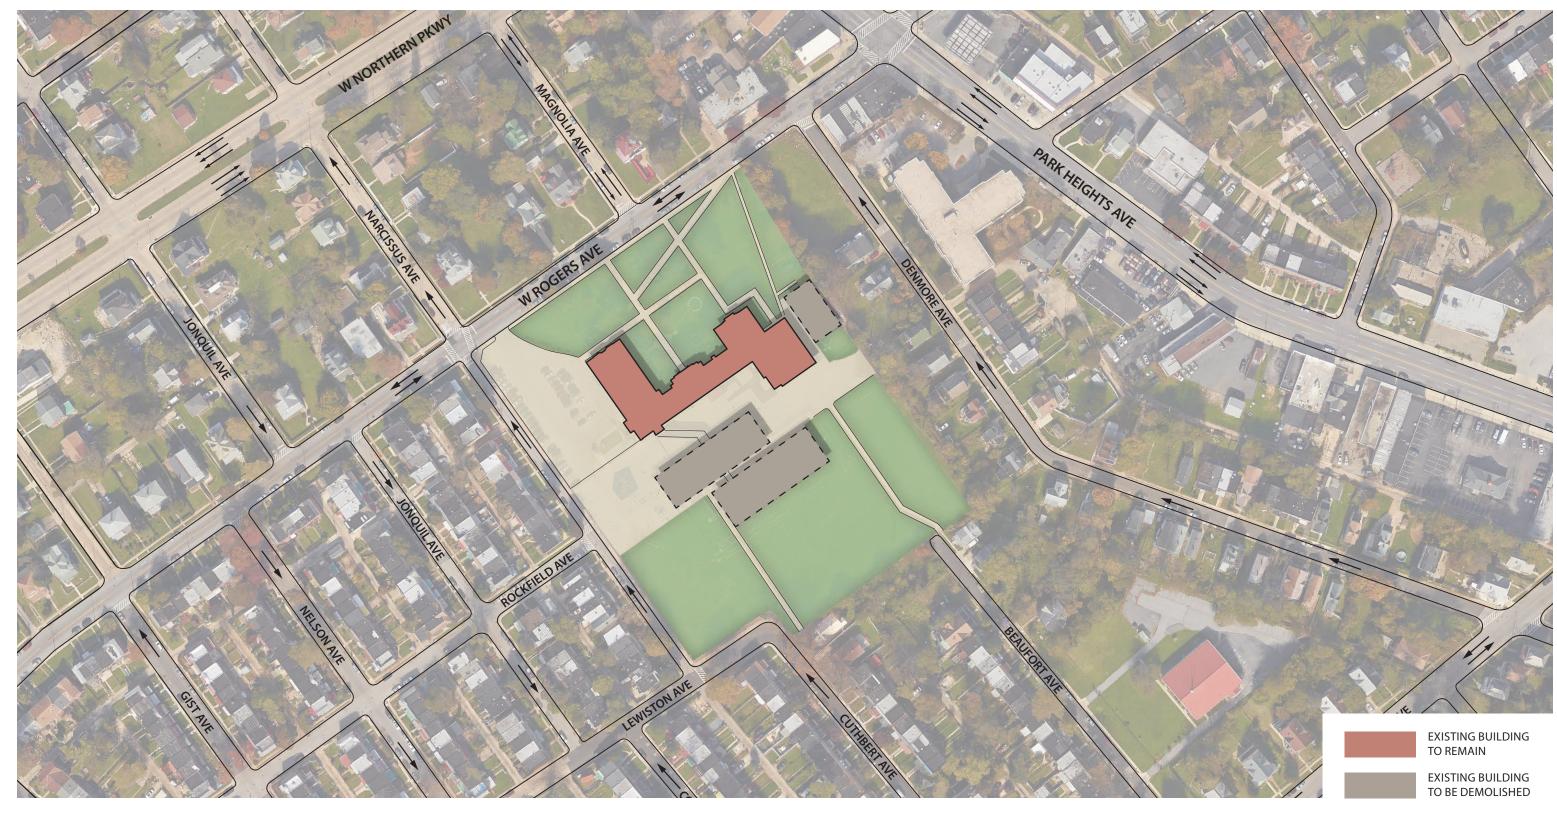

GRADES PRE-KINDERGARTEN THROUGH 5

**AERIAL PLAN - SCHOOL DISTRICT ZONES** 

GRADES PRE-KINDERGARTEN THROUGH 5

PARK HEIGHTS AREA PLAN

GRADES PRE-KINDERGARTEN THROUGH 5

SITE PLAN

GRADES PRE-KINDERGARTEN THROUGH 5

#### **EXISTING SCHOOL BUILDING TO REMAIN**

GRADES PRE-KINDERGARTEN THROUGH 5