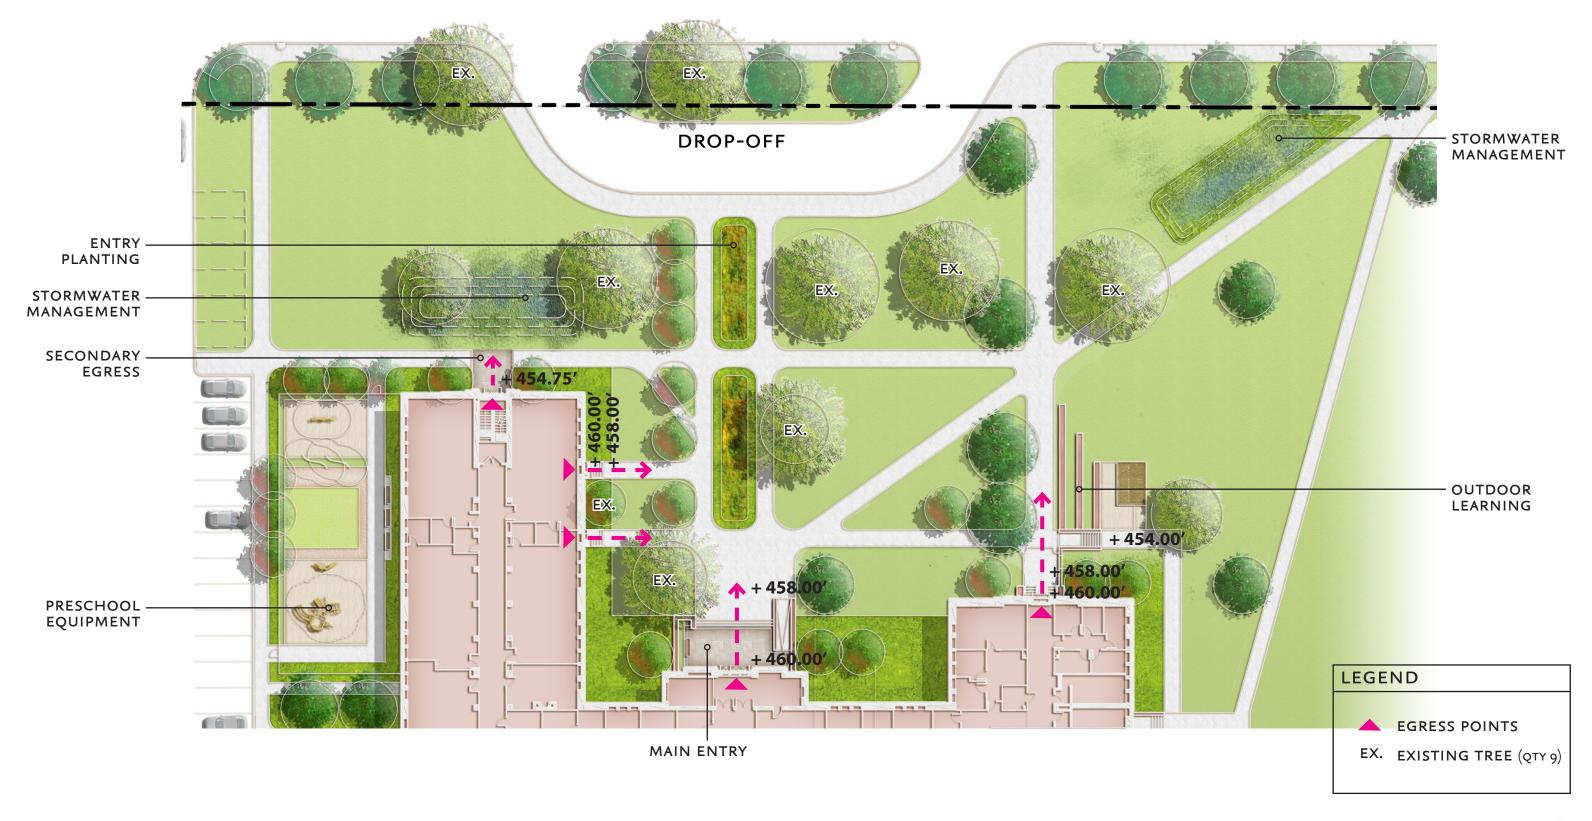

CIRCULATION PLAN

GRADES PRE-KINDERGARTEN THROUGH 5

- DROP-OFF
- **FORECOURT**
- **GREAT LAWN**
- HARD SURFACE PLAY
- PLAYGROUND
- PLAYGROUND (TODDLER)

LANDSCAPE PLAN

GRADES PRE-KINDERGARTEN THROUGH 5

GRADES PRE-KINDERGARTEN THROUGH 5