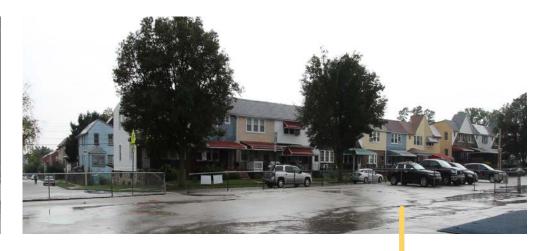

#### SURROUNDING NEIGHBORHOOD

**NARCISSUS AVENUE** 

GRADES PRE-KINDERGARTEN THROUGH 5

EXISTING PEDESTRIAN & VEHICULAR CIRCULATION

GRADES PRE-KINDERGARTEN THROUGH 5

EXISTING BUILDING TO REMAIN

GRADES PRE-KINDERGARTEN THROUGH 5