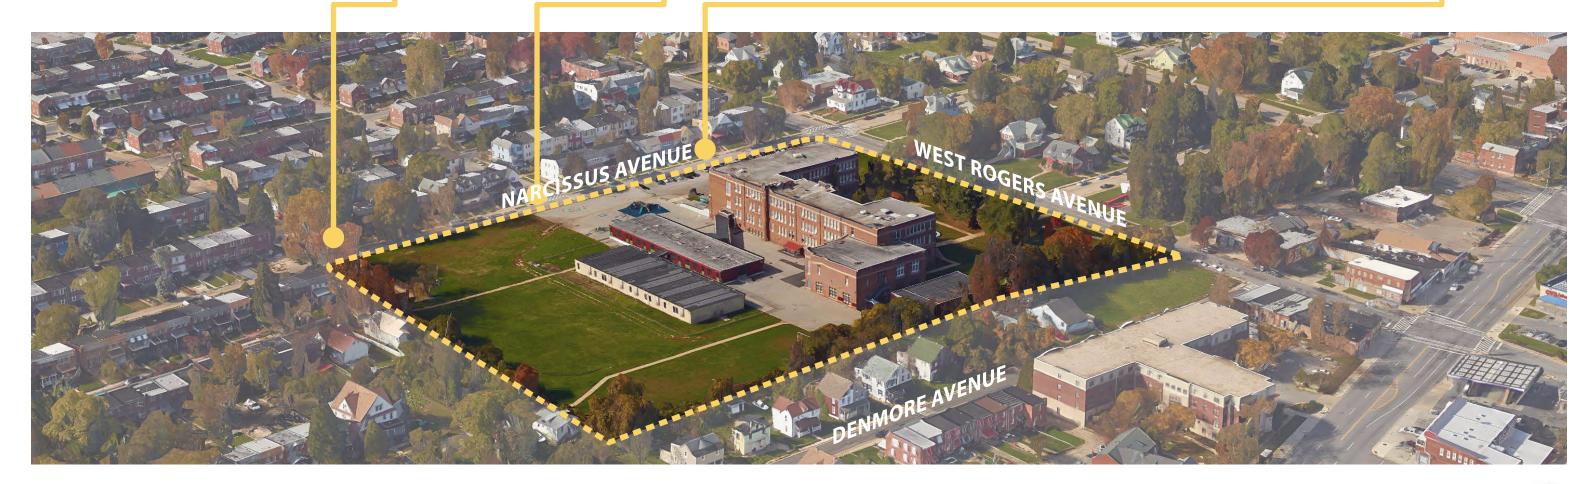

#### SURROUNDING NEIGHBORHOOD

**WEST ROGERS AVENUE** 

GRADES PRE-KINDERGARTEN THROUGH 5

#### SURROUNDING NEIGHBORHOOD

**NARCISSUS AVENUE** 

GRADES PRE-KINDERGARTEN THROUGH 5

#### SURROUNDING NEIGHBORHOOD

**NARCISSUS AVENUE** 

GRADES PRE-KINDERGARTEN THROUGH 5

EXISTING PEDESTRIAN & VEHICULAR CIRCULATION

GRADES PRE-KINDERGARTEN THROUGH 5

EXISTING BUILDING TO REMAIN

GRADES PRE-KINDERGARTEN THROUGH 5