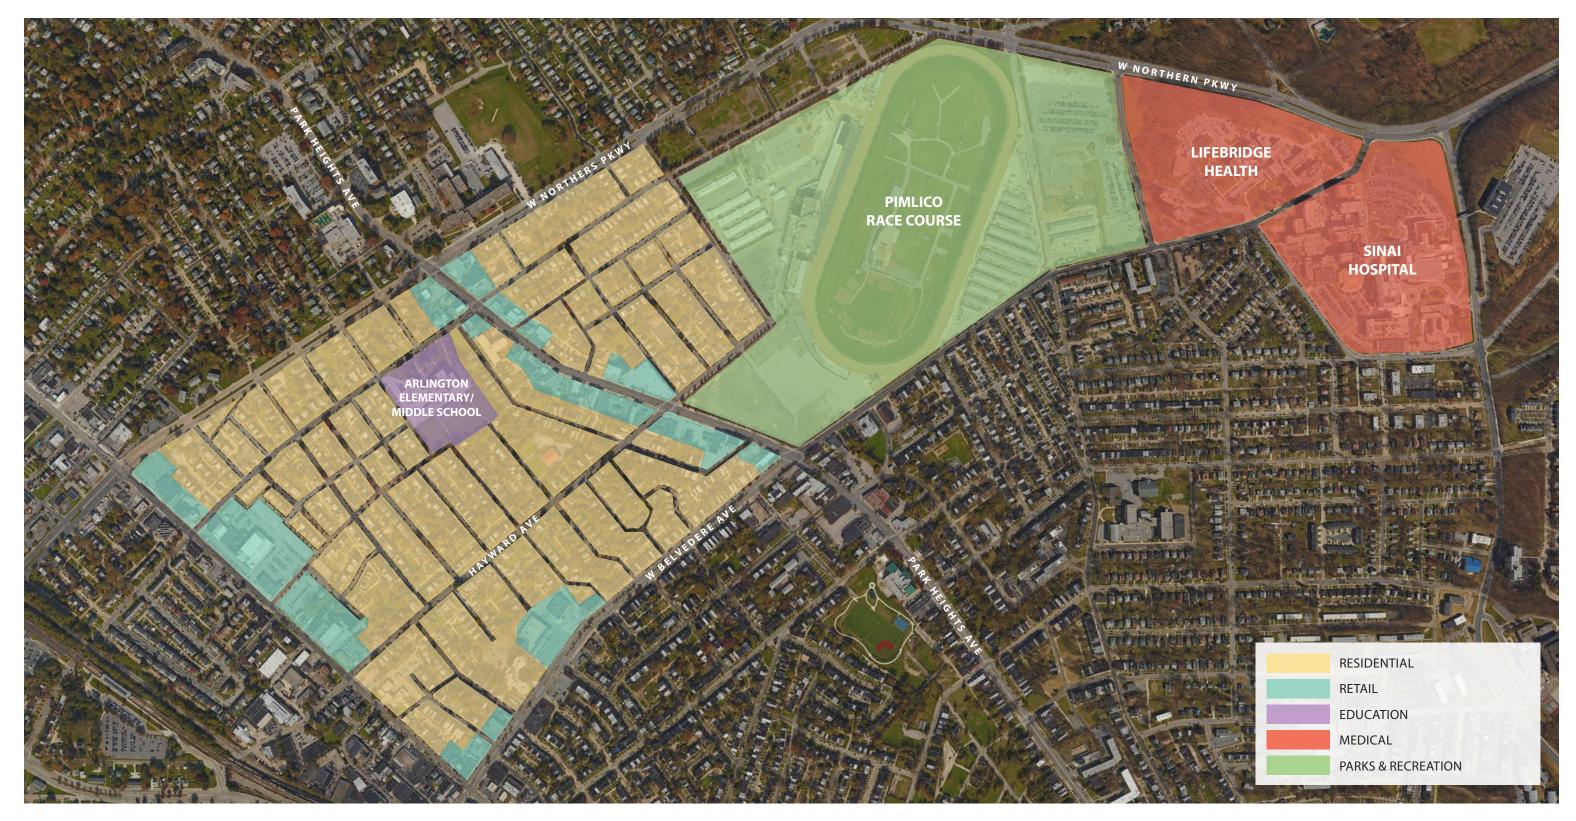

GRADES PRE-KINDERGARTEN THROUGH 5

**AERIAL PLAN - SCHOOL DISTRICT ZONES** 

GRADES PRE-KINDERGARTEN THROUGH 5

PARK HEIGHTS AREA PLAN

GRADES PRE-KINDERGARTEN THROUGH 5

SITE PLAN

GRADES PRE-KINDERGARTEN THROUGH 5