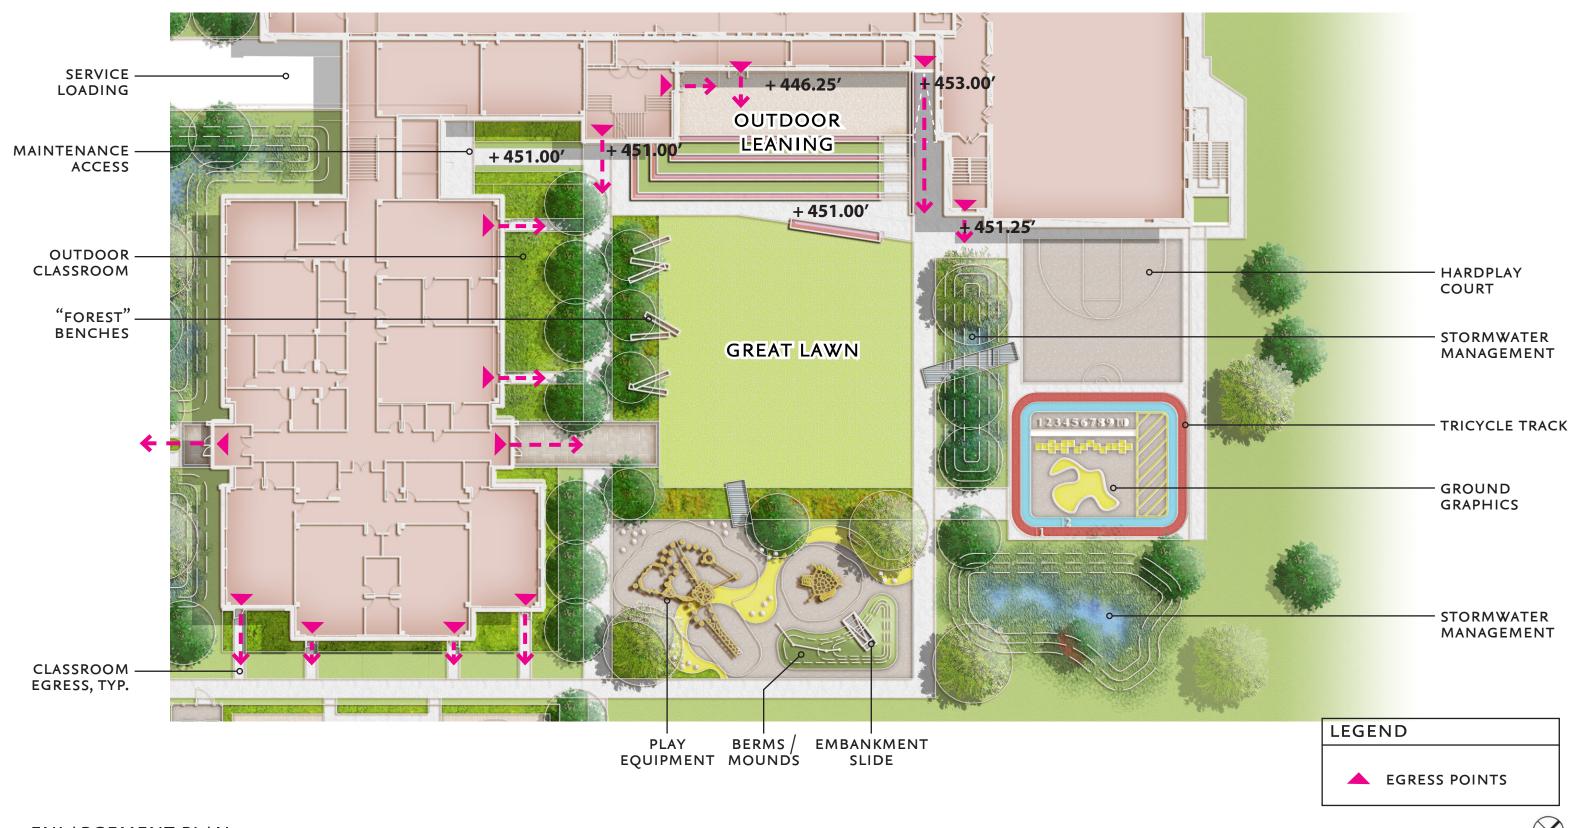

CIRCULATION PLAN

GRADES PRE-KINDERGARTEN THROUGH 5

- DROP-OFF
- **FORECOURT**
- **GREAT LAWN**
- HARD SURFACE PLAY
- PLAYGROUND
- PLAYGROUND (TODDLER)

LANDSCAPE PLAN

GRADES PRE-KINDERGARTEN THROUGH 5

GRADES PRE-KINDERGARTEN THROUGH 5

GRADES PRE-KINDERGARTEN THROUGH 5

GRADES PRE-KINDERGARTEN THROUGH 5

GRADES PRE-KINDERGARTEN THROUGH 5

GRADES PRE-KINDERGARTEN THROUGH 5