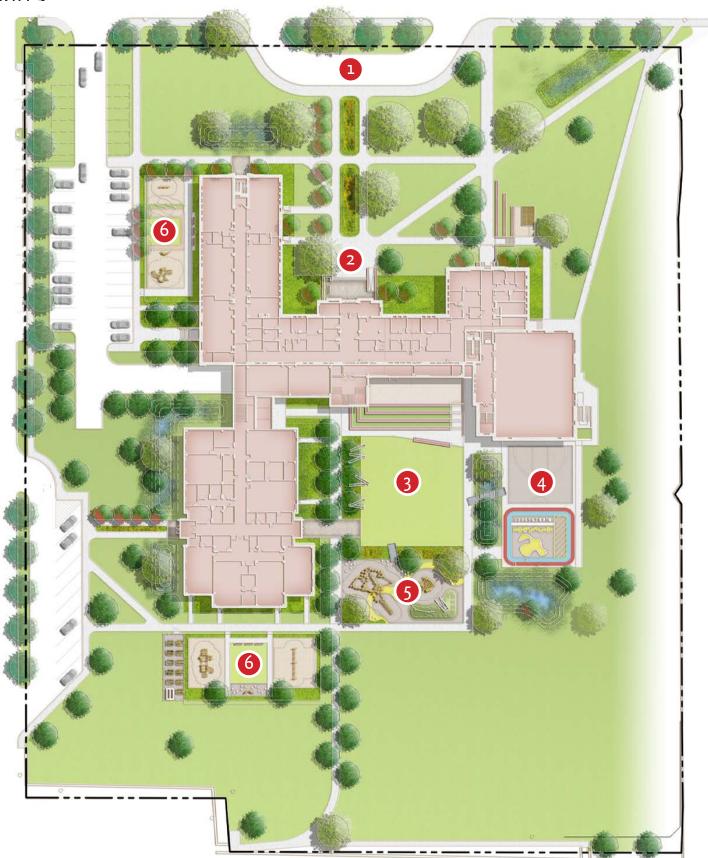

CIRCULATION PLAN

GRADES PRE-KINDERGARTEN THROUGH 5

- DROP-OFF
- **FORECOURT**
- **GREAT LAWN**
- HARD SURFACE PLAY
- PLAYGROUND
- PLAYGROUND (TODDLER)

LANDSCAPE PLAN

GRADES PRE-KINDERGARTEN THROUGH 5

GRADES PRE-KINDERGARTEN THROUGH 5