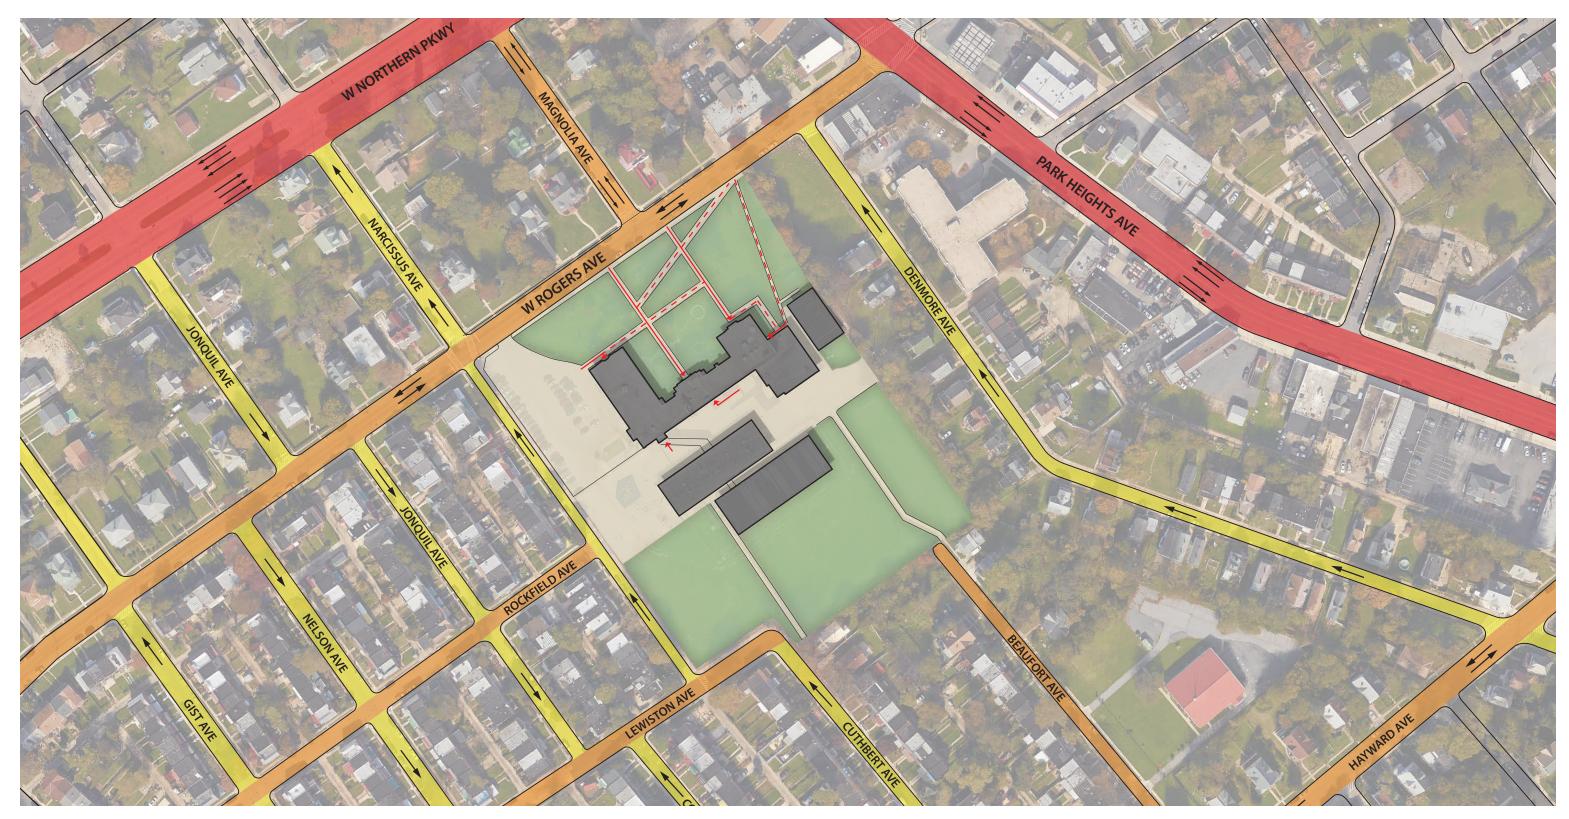

GRADES PRE-KINDERGARTEN THROUGH 5

**AERIAL PLAN - SCHOOL DISTRICT ZONES** 

GRADES PRE-KINDERGARTEN THROUGH 5

PARK HEIGHTS AREA PLAN

GRADES PRE-KINDERGARTEN THROUGH 5

SITE PLAN

GRADES PRE-KINDERGARTEN THROUGH 5

#### **EXISTING SCHOOL ENTRANCE TO REMAIN**

GRADES PRE-KINDERGARTEN THROUGH 5

#### **EXISTING SCHOOL BUILDING TO REMAIN**

GRADES PRE-KINDERGARTEN THROUGH 5

#### SURROUNDING NEIGHBORHOOD

**WEST ROGERS AVENUE** 

GRADES PRE-KINDERGARTEN THROUGH 5

#### SURROUNDING NEIGHBORHOOD

**NARCISSUS AVENUE** 

GRADES PRE-KINDERGARTEN THROUGH 5

#### SURROUNDING NEIGHBORHOOD

**NARCISSUS AVENUE** 

GRADES PRE-KINDERGARTEN THROUGH 5

EXISTING PEDESTRIAN & VEHICULAR CIRCULATION

GRADES PRE-KINDERGARTEN THROUGH 5

EXISTING BUILDING TO REMAIN

GRADES PRE-KINDERGARTEN THROUGH 5