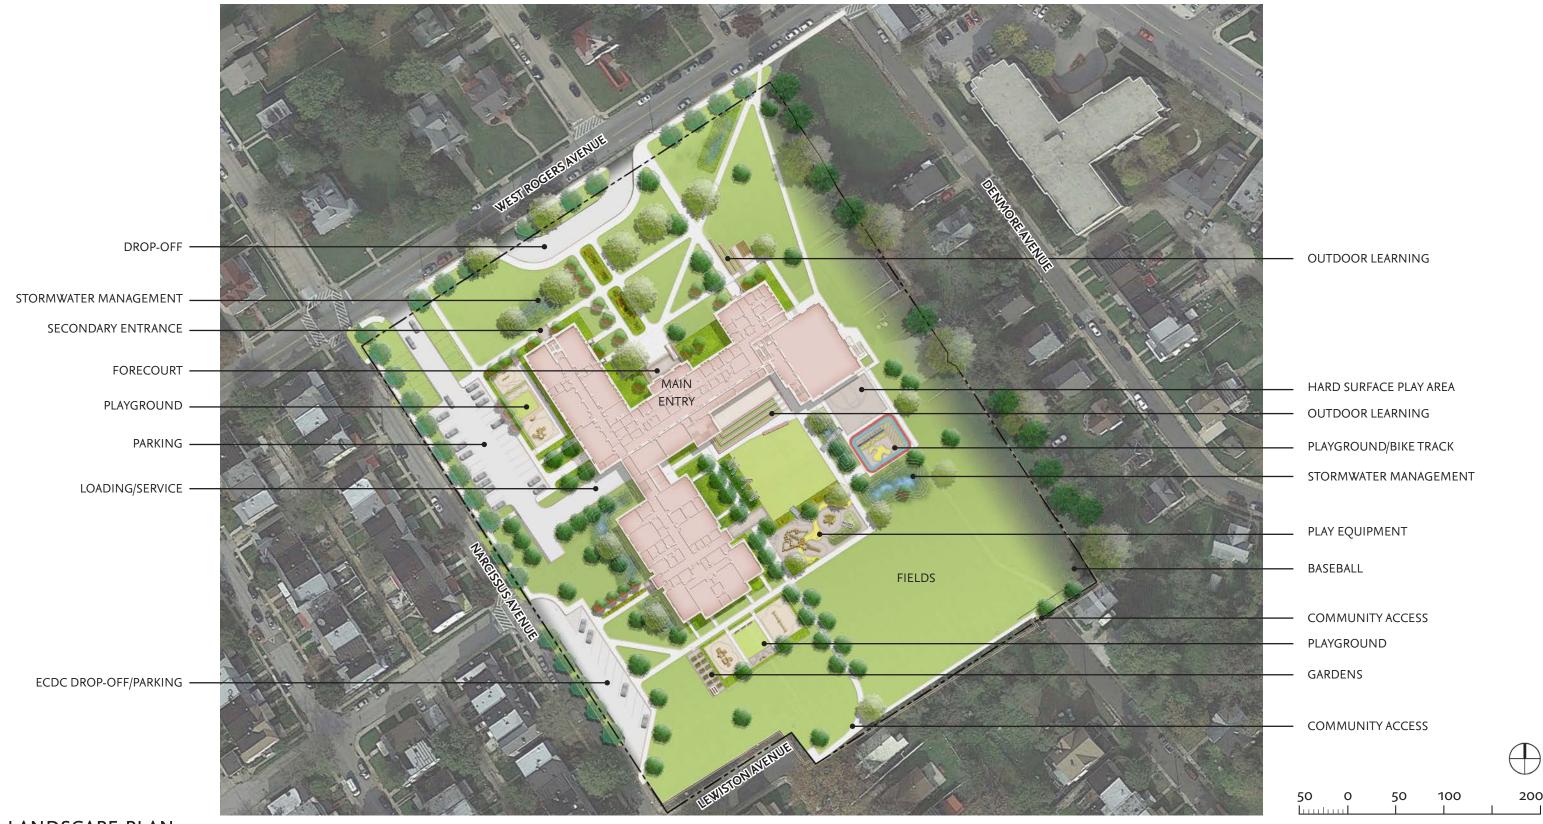

CIRCULATION PLAN

GRADES PRE-KINDERGARTEN THROUGH 5

- DROP-OFF
- **FORECOURT**
- **GREAT LAWN**
- HARD SURFACE PLAY
- PLAYGROUND
- PLAYGROUND (TODDLER)

LANDSCAPE PLAN

GRADES PRE-KINDERGARTEN THROUGH 5

GRADES PRE-KINDERGARTEN THROUGH 5