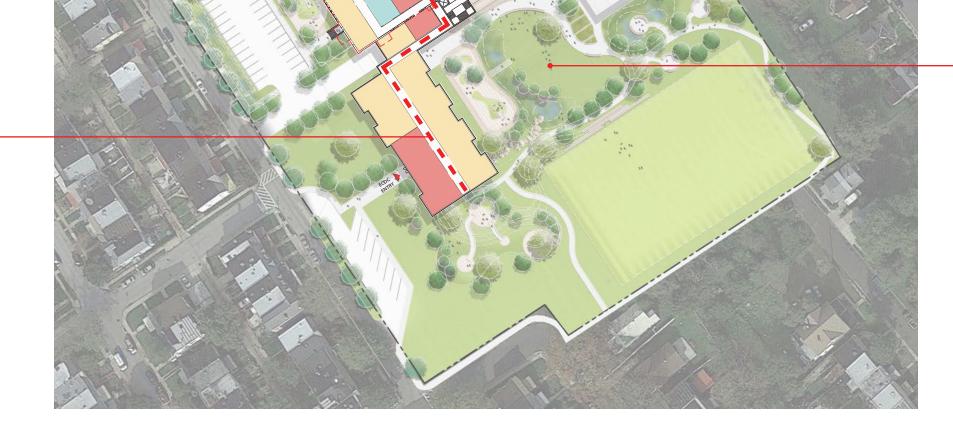

Relate playful landscape to the formal architecture

Frame the building entry

There is no clear path connecting the ECDC to the existing school building

Relate the landscape to the surrounding community

**UDARP COMMENTS** 

#### EARLY CHILDHOOD DEVELOPMENT CENTER - MASSING STUDY

DIVISION OF PROGRAM - THRUWAY CONNECTING THE "FRONT YARD" & "BACKYARD"

GRADES PRE-KINDERGARTEN THROUGH 5

CIRCULATION PLAN

GRADES PRE-KINDERGARTEN THROUGH 5

- DROP-OFF
- **FORECOURT**
- **GREAT LAWN**
- HARD SURFACE PLAY
- PLAYGROUND
- PLAYGROUND (TODDLER)

LANDSCAPE PLAN

GRADES PRE-KINDERGARTEN THROUGH 5

GRADES PRE-KINDERGARTEN THROUGH 5