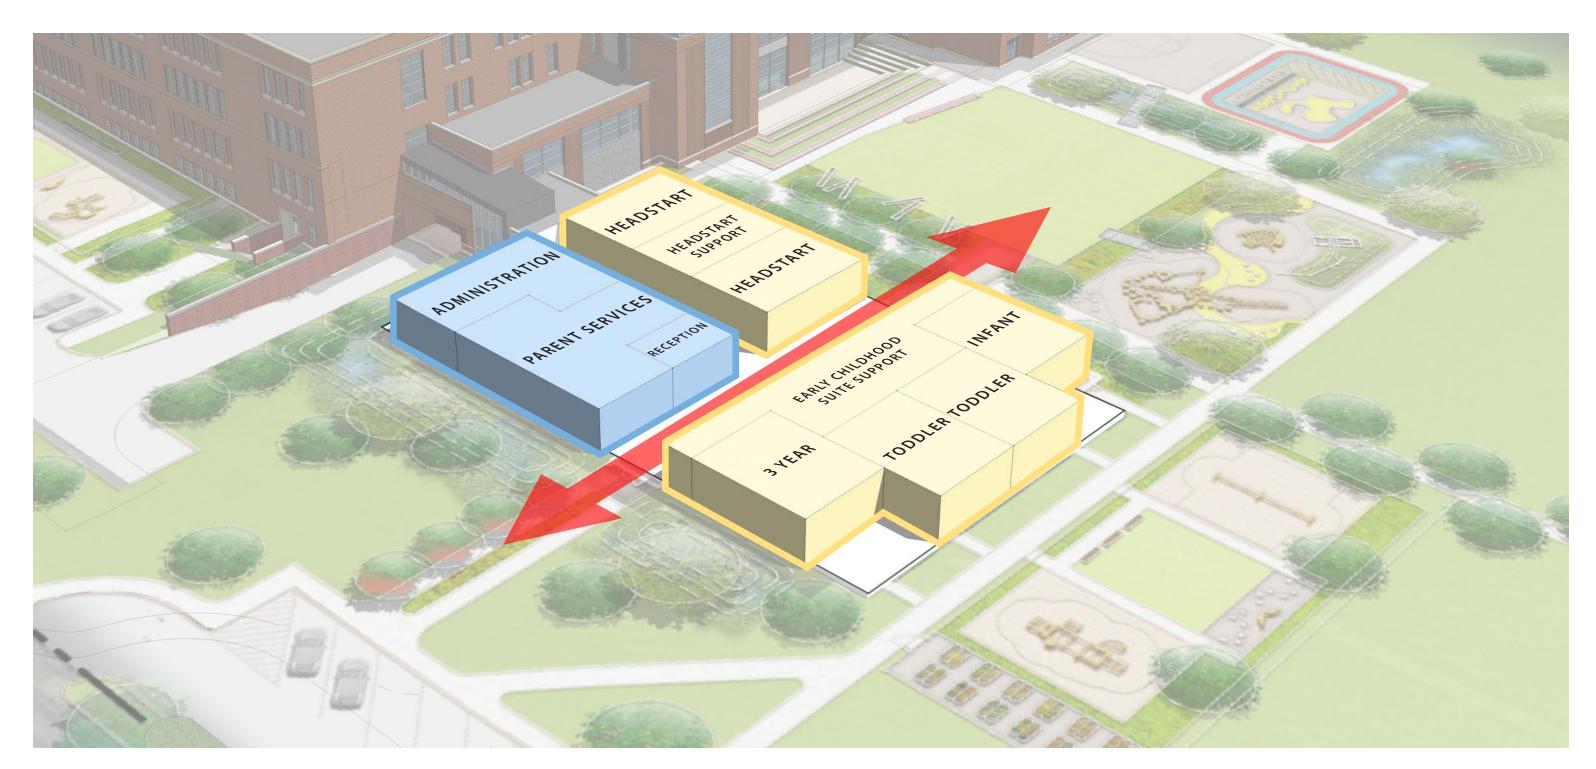

#### EARLY CHILDHOOD DEVELOPMENT CENTER - MASSING STUDY

DIVISION OF PROGRAM - THRUWAY CONNECTING THE "FRONT YARD" & "BACKYARD"

GRADES PRE-KINDERGARTEN THROUGH 5