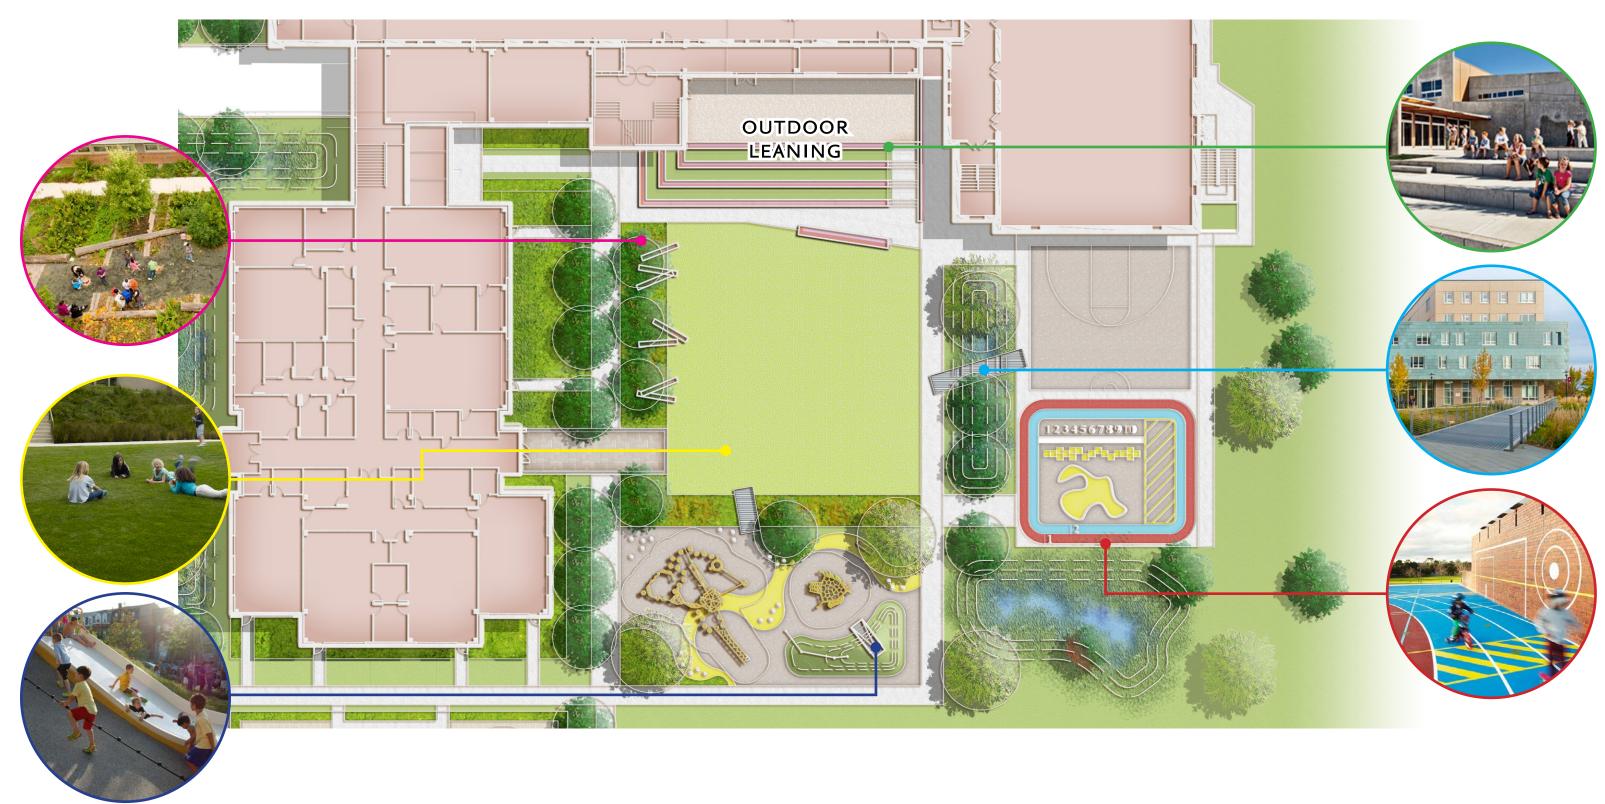

S PRE-KINDERGARTEN THROUGH 5













VIEW OF ECDC ENTRY LOOKING NORTHEAST

GRADES PRE-KINDERGARTEN THROUGH 5













VIEW OF ECDC ENTRY

GRADES PRE-KINDERGARTEN THROUGH 5













VIEW OF ADDITION LOOKING NORTHWEST

GRADES PRE-KINDERGARTEN THROUGH 5













VIEW OF GREAT LAWN LOOKING WEST

GRADES PRE-KINDERGARTEN THROUGH 5













GRADES PRE-KINDERGARTEN THROUGH 5

















CIRCULATION PLAN











GRADES PRE-KINDERGARTEN THROUGH 5



- DROP-OFF
- **FORECOURT**
- **GREAT LAWN**
- HARD SURFACE PLAY
- PLAYGROUND
- PLAYGROUND (TODDLER)

LANDSCAPE PLAN

















GRADES PRE-KINDERGARTEN THROUGH 5

















GRADES PRE-KINDERGARTEN THROUGH 5















GRADES PRE-KINDERGARTEN THROUGH 5















GRADES PRE-KINDERGARTEN THROUGH 5

















GRADES PRE-KINDERGARTEN THROUGH 5













GRADES PRE-KINDERGARTEN THROUGH 5











#### **PRECEDENTS**



















GRADES PRE-KINDERGARTEN THROUGH 5











#### SITE SECTIONS









GRADES PRE-KINDERGARTEN THROUGH 5













VIEW LOOKING SOUTH

GRADES PRE-KINDERGARTEN THROUGH 5













VIEW LOOKING NORTHWEST



GRADES PRE-KINDERGARTEN THROUGH 5

#### CONCEPT DEVELOPMENT











# CAFETERIA / HEADSTART ADDITIONS





# ECDC / JUDY CENTER ADDITIONS





# ECDC / JUDY CENTER ADDITIONS