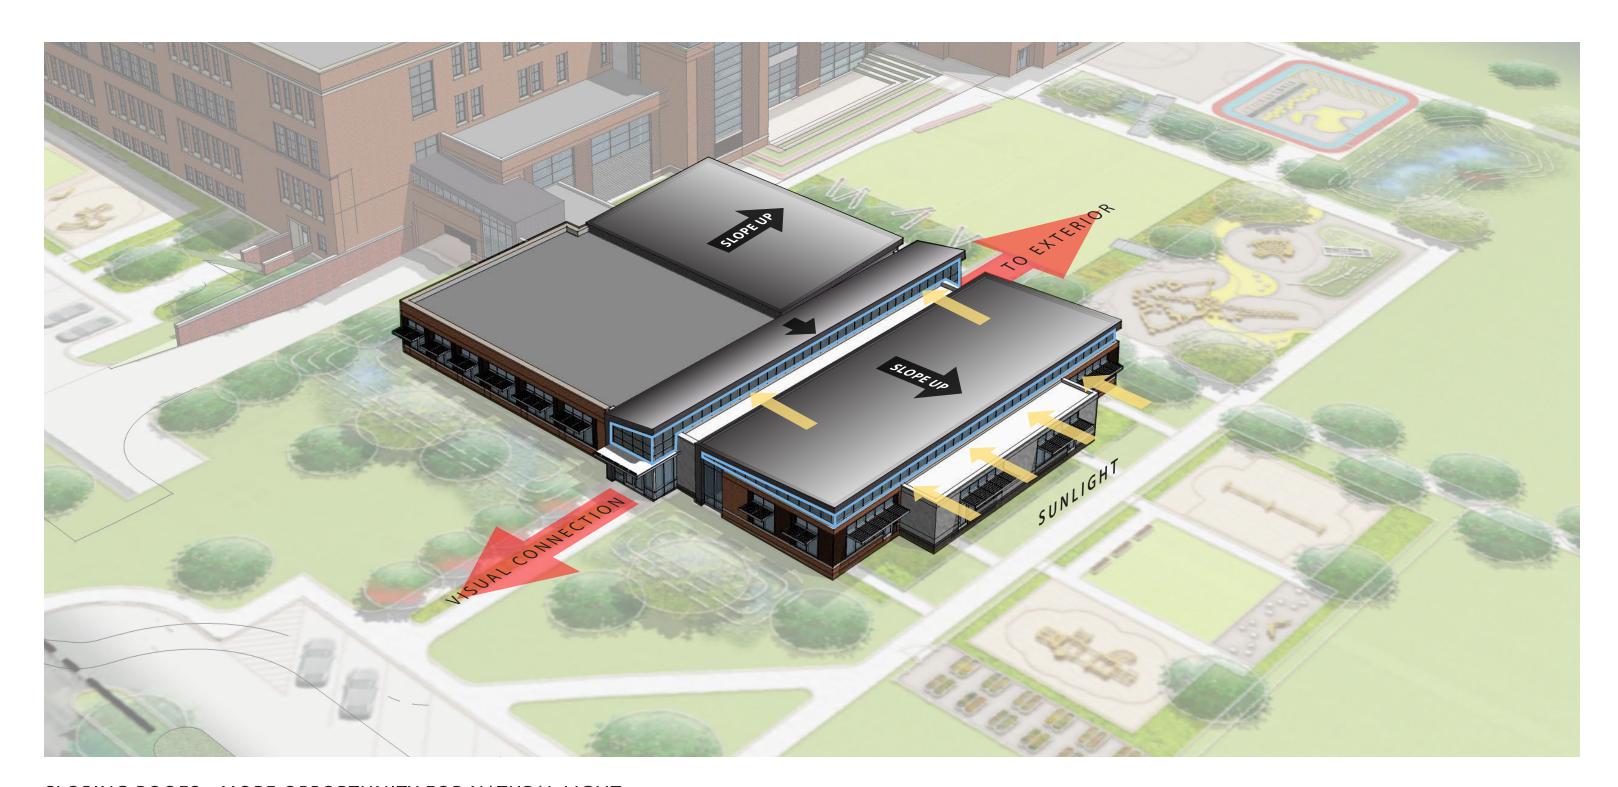

#### EARLY CHILDHOOD DEVELOPMENT CENTER - MASSING STUDY

SLOPING ROOFS - MORE OPPORTUNITY FOR NATURAL LIGHT

GRADES PRE-KINDERGARTEN THROUGH 5

VIEW LOOKING SOUTH

GRADES PRE-KINDERGARTEN THROUGH 5

VIEW LOOKING SOUTHEAST