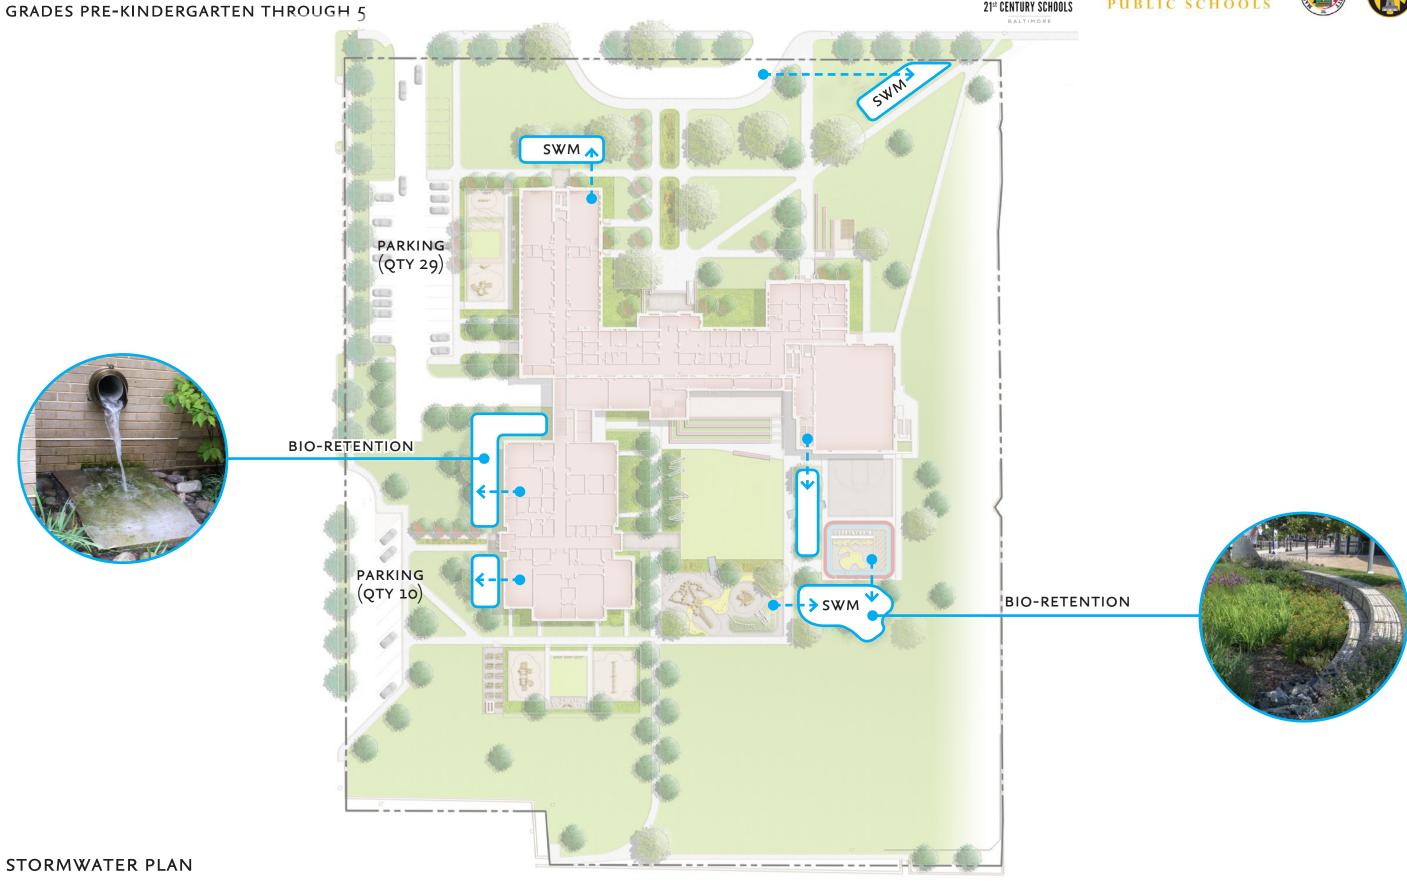

CIRCULATION PLAN

GRADES PRE-KINDERGARTEN THROUGH 5

- DROP-OFF
- **FORECOURT**
- **GREAT LAWN**
- HARD SURFACE PLAY
- PLAYGROUND
- PLAYGROUND (TODDLER)

LANDSCAPE PLAN

GRADES PRE-KINDERGARTEN THROUGH 5

GRADES PRE-KINDERGARTEN THROUGH 5