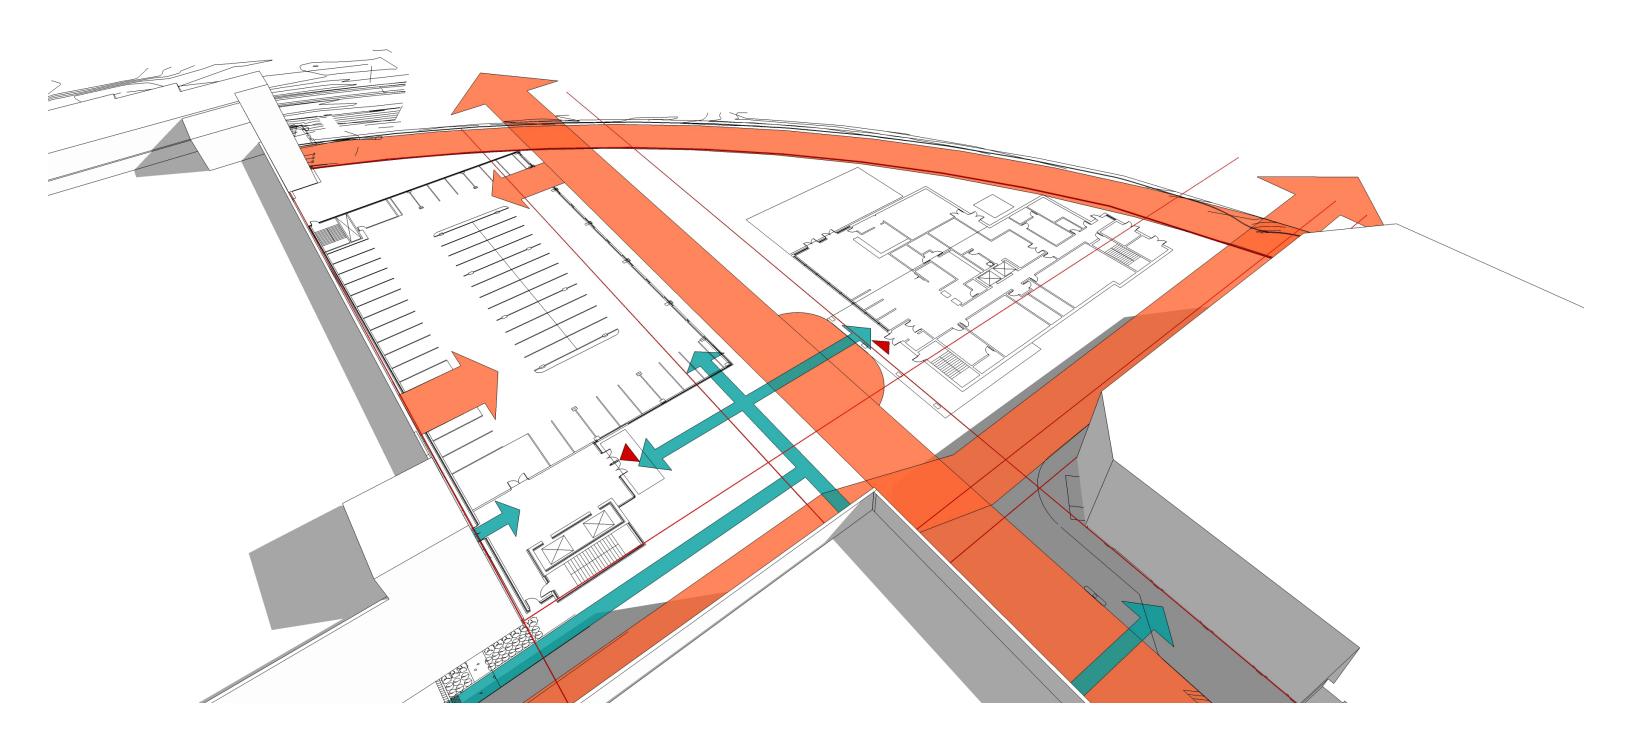

sf total
- Ground floor entrance lobby
- Common core
- Ground level connection to existing parking garage
- Roof Terrace

#### 8 Story hotel

- Main floor amenity/service 12,000sf
- 7 Floors of rooms 10,000sf/each = 70,000sf total
- Porte cochere drive through
- Courtyard amenity

## PROJECT LOCATION MCHENRY ROW



# MCHENRY ROW



### MCHENRY ROW











# MCHENRY ROW BUILDING SITE



# MCHENRY ROW BUILDING SITE





















### SITE PLAN PEDESTRIAN / VEHICULAR CIRCULATION



# MASSING DEVELOPMENT



# MASSING DEVELOPMENT EXISTING ROAD AXIS



## MASSING DEVELOPMENT ADJACENT BUILDING EDGES



## MASSING DEVELOPMENT STRUCTURED PARKING FOOTPRINT



# MASSING DEVELOPMENT



# MASSING DEVELOPMENT



## MASSING DEVELOPMENT PEDESTRIAN AXIS



## MASSING DEVELOPMENT ADJACENT MASSING



### MASSING DEVELOPMENT



## MASSING DEVELOPMENT



## MASSING DEVELOPMENT OVERALL MASSING



## SITE PLAN PREVIOUS SITE DETAIL







#### LANDSCAPE PLAN

#### HOTEL DROPOFF AND OFFICE ENTRANCE PLAZA



1. HOTEL DROPOFF / ENTRANCE PLAZA LONGITUDINAL SECTION

3. ENTRANCE PLAZA - CROSS SECTION

#### LANDSCAPE PLAN **HOTEL AMENITY AREA**



1. HOTEL AMENITY AND PRIVATE ACCESS DRIVE - CROSS SECTION







- 01 PRIVATE HOTEL AMENITY
- 02 DOG PARK AMENITY
- 03 HOTEL SERVICE
- 04 PARKING GARAGE ENTRANCE
- 05 SHORT TERM HOTEL PARKING
- 06 ENTRANCE PLAZA

#### LANDSCAPE PRECEDENTS

#### MCHENRY ROW EXISTING FINISHES AND FURNISHINGS















DECORATIVE SCORED CONCRETE PAVEMENT

**DECORATIVE STONE PAVEMENT** 

















**METALWORK - STAINLESS STEEL** 

TREE AND SHRUB PLANTING PALETTE