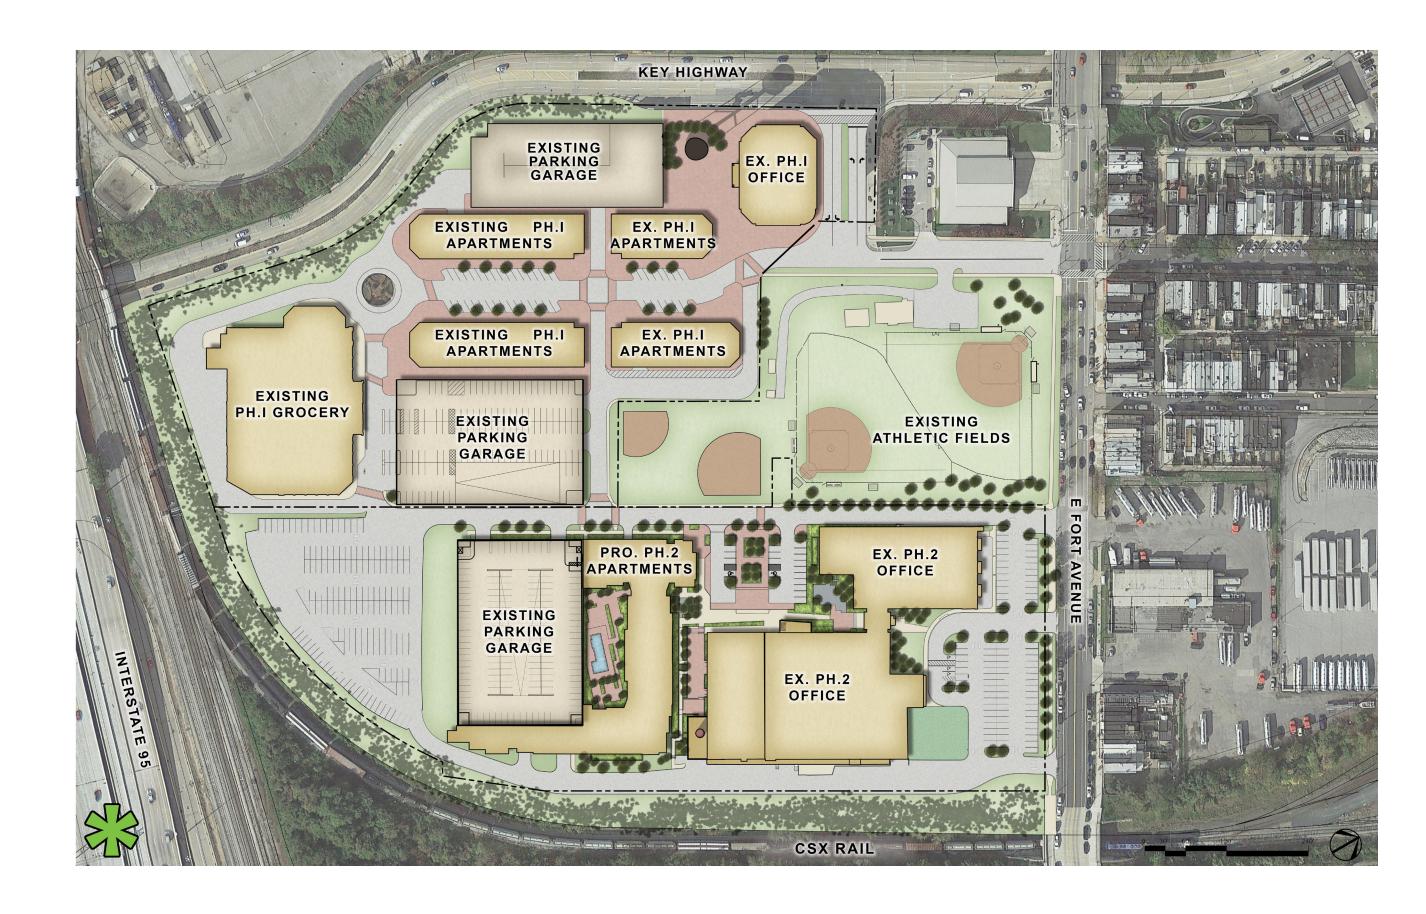

circle

#### **Building Design**

- Consider relationship of office and hotel lobbies to plaza
- Reconsider structured parking as driver for size/shape of building
- Consider visual elements to identify axial termination

#### PROJECT OVERVIEW

#### 6 Story office building

- 1 Floor of structured parking
- 5 Floors of leasable office space at 22,000sf/each = 110,000sf total
- Ground floor entrance lobby
- Common core
- Ground level connection to existing parking garage
- Roof Terrace

#### 8 Story hotel

- Main floor amenity/service 12,000sf
- 7 Floors of rooms 10,000sf/each = 70,000sf total
- Porte cochere drive through
- Courtyard amenity

## PROJECT LOCATION MCHENRY ROW



# MCHENRY ROW



### MCHENRY ROW











# MCHENRY ROW BUILDING SITE



# MCHENRY ROW BUILDING SITE





















### SITE PLAN PEDESTRIAN / VEHICULAR CIRCULATION



# MASSING DEVELOPMENT



# MASSING DEVELOPMENT EXISTING ROAD AXIS



## MASSING DEVELOPMENT ADJACENT BUILDING EDGES



## MASSING DEVELOPMENT STRUCTURED PARKING FOOTPRINT



# MASSING DEVELOPMENT



# MASSING DEVELOPMENT



## MASSING DEVELOPMENT PEDESTRIAN AXIS



## MASSING DEVELOPMENT ADJACENT MASSING



### MASSING DEVELOPMENT



## MASSING DEVELOPMENT



## MASSING DEVELOPMENT OVERALL MASSING



## SITE PLAN PREVIOUS SITE DETAIL







#### LANDSCAPE PLAN

#### HOTEL DROPOFF AND OFFICE ENTRANCE PLAZA



1. HOTEL DROPOFF / ENTRANCE PLAZA LONGITUDINAL SECTION

3. ENTRANCE PLAZA - CROSS SECTION

#### LANDSCAPE PLAN **HOTEL AMENITY AREA**



1. HOTEL AMENITY AND PRIVATE ACCESS DRIVE - CROSS SECTION







- 01 PRIVATE HOTEL AME