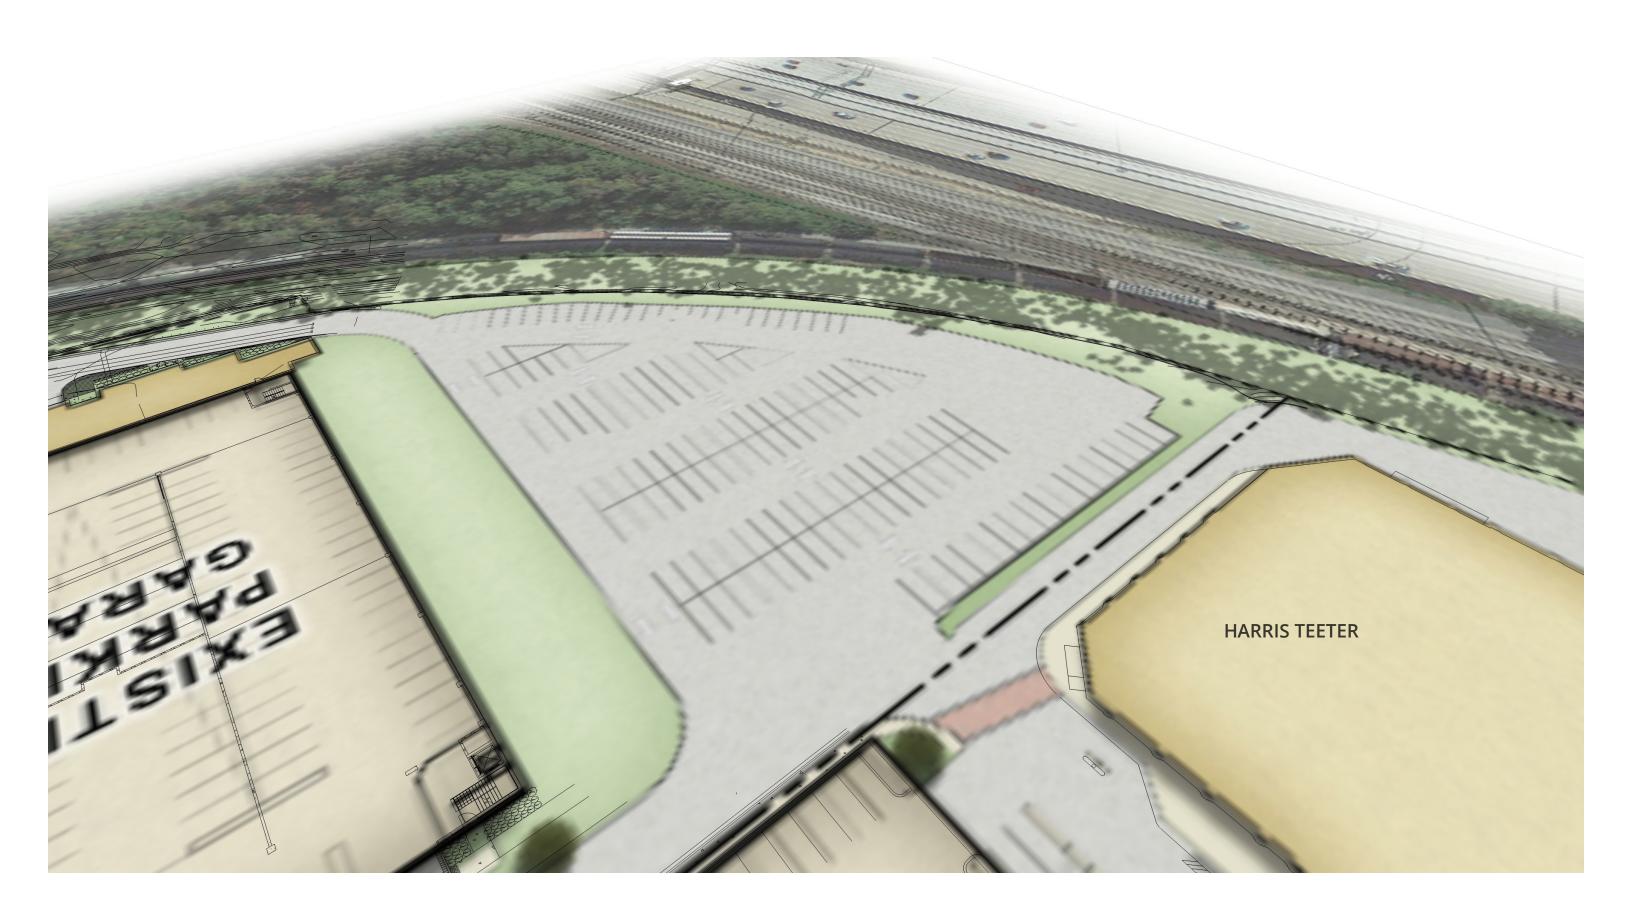

to plaza
- Reconsider structured parking as driver for size/shape of building
- Consider visual elements to identify axial termination

#### PROJECT OVERVIEW

#### 6 Story office building

- 1 Floor of structured parking
- 5 Floors of leasable office space at 22,000sf/each = 110,000sf total
- Ground floor entrance lobby
- Common core
- Ground level connection to existing parking garage
- Roof Terrace

#### 8 Story hotel

- Main floor amenity/service 12,000sf
- 7 Floors of rooms 10,000sf/each = 70,000sf total
- Porte cochere drive through
- Courtyard amenity

## PROJECT LOCATION MCHENRY ROW



# MCHENRY ROW



### MCHENRY ROW











# MCHENRY ROW BUILDING SITE



# MCHENRY ROW BUILDING SITE





















### SITE PLAN PEDESTRIAN / VEHICULAR CIRCULATION



# MASSING DEVELOPMENT



# MASSING DEVELOPMENT EXISTING ROAD AXIS



## MASSING DEVELOPMENT ADJACENT BUILDING EDGES



## MASSING DEVELOPMENT STRUCTURED PARKING FOOTPRINT



# MASSING DEVELOPMENT



# MASSING DEVELOPMENT



## MASSING DEVELOPMENT PEDESTRIAN AXIS



## MASSING DEVELOPMENT ADJACENT MASSING



### MASSING DEVELOPMENT



## MASSING DEVELOPMENT



## MASSING DEVELOPMENT OVERALL MASSING



## SITE PLAN PREVIOUS SITE DETAIL







#### LANDSCAPE PLAN

#### HOTEL DROPOFF AND OFFICE ENTRANCE PLAZA



1. HOTEL DROPOFF / ENTRANCE PLAZA LONGITUDINAL SECTION

3. ENTRANCE PLAZA - CROSS SECTION

#### LANDSCAPE PLAN **HOTEL AMENITY AREA**



1. HOTEL AMENITY AND PRIVATE ACCESS DRIVE - CROSS SECTION







- 01 PRIVATE HOTEL AMENITY
- 02 DOG PARK AMENITY
- 03 HOTEL SERVICE
- 04 PARKING GARAGE ENTRANCE
- 05 SHORT