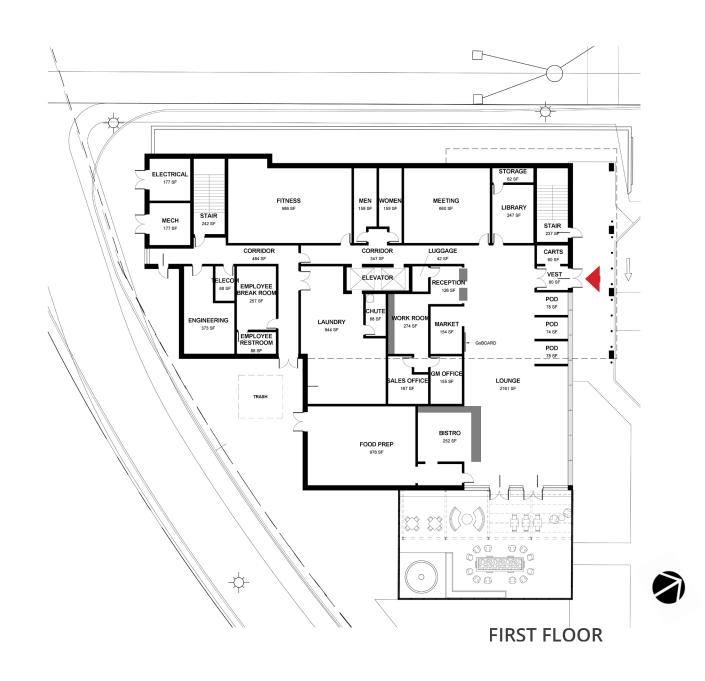

#### 6 Story office building

- 1 Floor of structured parking
- 5 Floors of leasable office space at 22,000sf/each = 110,000sf total
- Ground floor entrance lobby
- Common core
- Ground level connection to existing parking garage
- Roof Terrace

## FLOOR PLANS WHERE WE WERE

3

FIRST FLOOR UPPER FLOORS