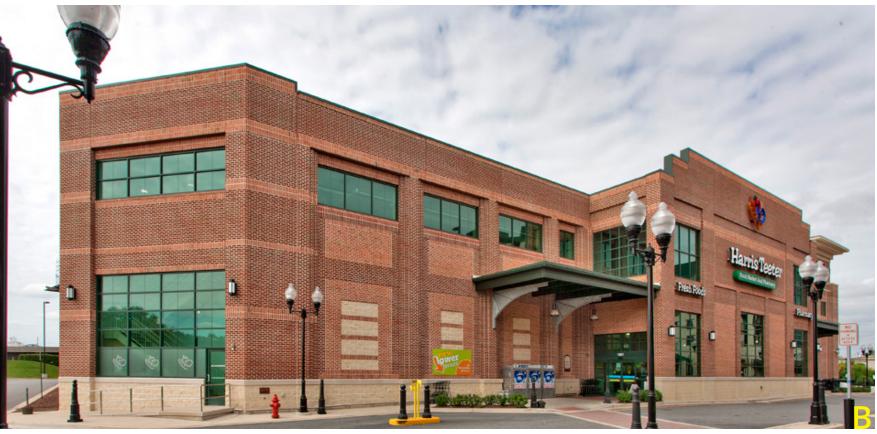

perience with adjacent sites
- Provide an axial element to respond to traffic circle

#### **Building Design**

- Consider relationship of office and hotel lobbies to plaza
- Reconsider structured parking as driver for size/shape of building
- Consider visual elements to identify axial termination

#### PROJECT OVERVIEW

#### 6 Story office building

- 1 Floor of structured parking
- 5 Floors of leasable office space at 22,000sf/each = 110,000sf total
- Ground floor entrance lobby
- Common core
- Ground level connection to existing parking garage
- Roof Terrace

#### 8 Story hotel

- Main floor amenity/service 12,000sf
- 7 Floors of rooms 10,000sf/each = 70,000sf total
- Porte cochere drive through
- Courtyard amenity

## PROJECT LOCATION MCHENRY ROW



# MCHENRY ROW



### MCHENRY ROW











# MCHENRY ROW BUILDING SITE



# MCHENRY ROW BUILDING SITE





















### SITE PLAN PEDESTRIAN / VEHICULAR CIRCULATION



# MASSING DEVELOPMENT



# MASSING DEVELOPMENT EXISTING ROAD AXIS



## MASSING DEVELOPMENT ADJACENT BUILDING EDGES



## MASSING DEVELOPMENT STRUCTURED PARKING FOOTPRINT



# MASSING DEVELOPMENT



# MASSING DEVELOPMENT



## MASSING DEVELOPMENT PEDESTRIAN AXIS



## MASSING DEVELOPMENT ADJACENT MASSING



### MASSING DEVELOPMENT



## MASSING DEVELOPMENT



## MASSING DEVELOPMENT OVERALL MASSING



## SITE PLAN PREVIOUS SITE DETAIL







#### LANDSCAPE PLAN

#### HOTEL DROPOFF AND OFFICE ENTRANCE PLAZA



1. HOTEL DROPOFF / ENTRANCE PLAZA LONGITUDINAL SECTION

3. ENTRANCE PLAZA - CROSS SECTION

#### LANDSCAPE PLAN **HOTEL AMENITY AREA**



1. HOTEL