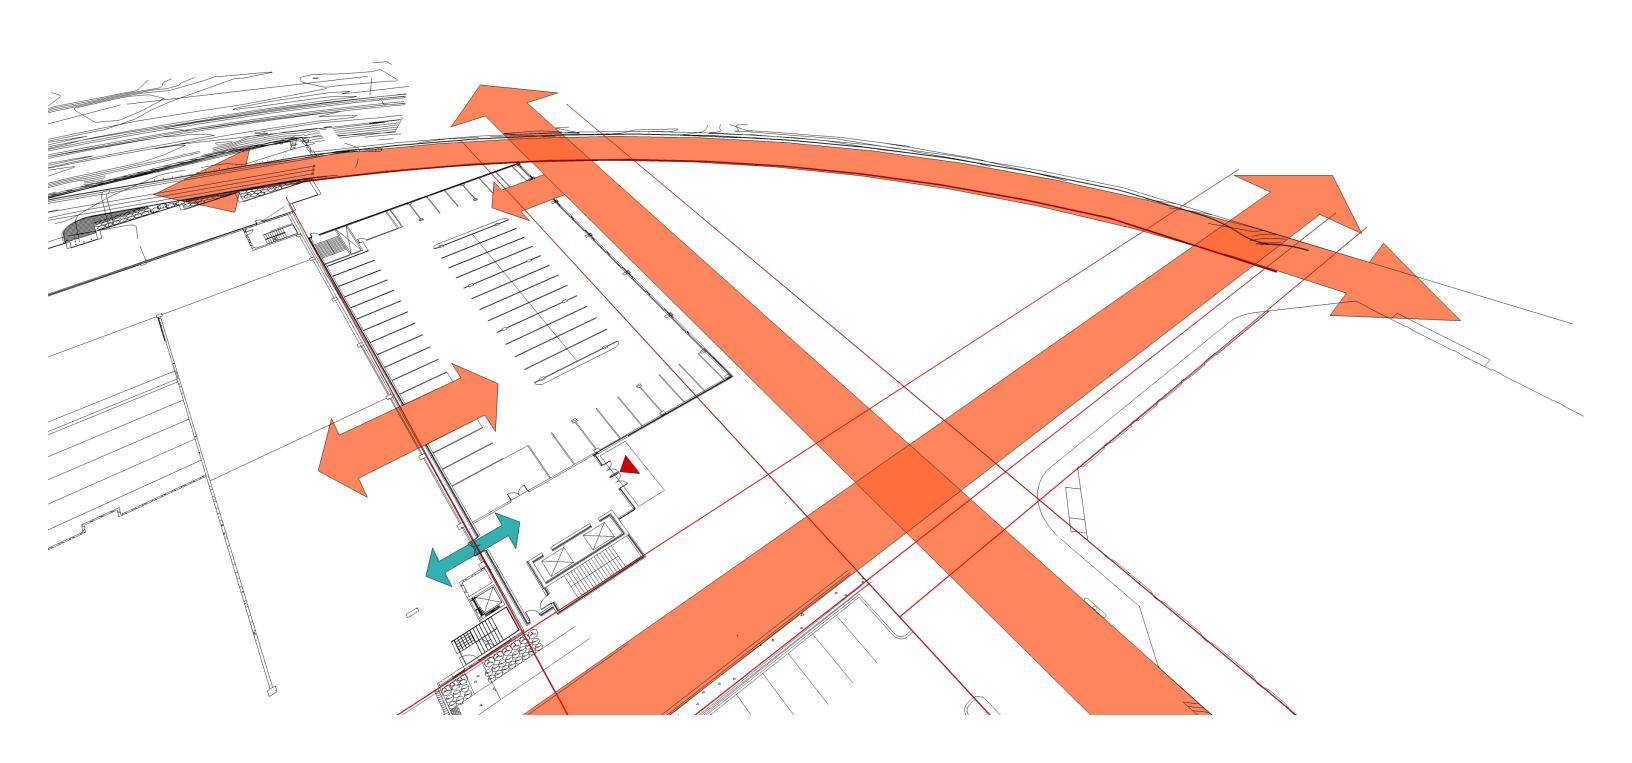

OVERVIEW

#### 6 Story office building

- 1 Floor of structured parking
- 5 Floors of leasable office space at 22,000sf/each = 110,000sf total
- Ground floor entrance lobby
- Common core
- Ground level connection to existing parking garage
- Roof Terrace

#### 8 Story hotel

- Main floor amenity/service 12,000sf
- 7 Floors of rooms 10,000sf/each = 70,000sf total
- Porte cochere drive through
- Courtyard amenity

## PROJECT LOCATION MCHENRY ROW



# MCHENRY ROW



### MCHENRY ROW











# MCHENRY ROW BUILDING SITE



# MCHENRY ROW BUILDING SITE





















### SITE PLAN PEDESTRIAN / VEHICULAR CIRCULATION



# MASSING DEVELOPMENT



# MASSING DEVELOPMENT EXISTING ROAD AXIS



## MASSING DEVELOPMENT ADJACENT BUILDING EDGES



## MASSING DEVELOPMENT STRUCTURED PARKING FOOTPRINT



# MASSING DEVELOPMENT



# MASSING DEVELOPMENT



## MASSING DEVELOPMENT PEDESTRIAN AXIS



## MASSING DEVELOPMENT ADJACENT MASSING



### MASSING DEVELOPMENT



## MASSING DEVELOPMENT



## MASSING DEVELOPMENT OVERALL MASSING



## SITE PLAN PREVIOUS SITE DETAIL







#### LANDSCAPE PLAN

#### HOTEL DROPOFF AND OFFICE ENTRANCE PLAZA



1. HOTEL DROPOFF / ENTRANCE PLAZA LONGITUDINAL SECTION

3. ENTRANCE PLAZA - CROSS SECTION

#### LANDSCAPE PLAN **HOTEL AMENITY AREA**



1. HOTEL AMENITY AND PRIVATE ACCESS DRIVE - CROSS SECTION







- 01 PRIVATE HOTEL AMENITY
- 02 DOG PARK AMENITY
- 03 HOTEL SERVICE
- 04 PARKING GARAGE ENTRANCE
- 05 SHORT TERM HOTEL PARKING
- 06 ENTRANCE PLAZA

#### LANDSCAPE PRECEDENTS

#### MCHENRY ROW EXISTING FINISHES AND FURNISHINGS















DECORATIVE SCOR