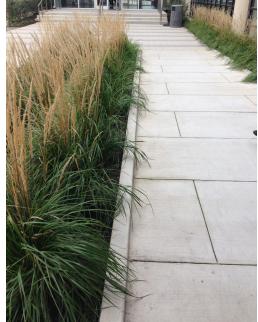

#### MCHENRY ROW EXISTING FINISHES AND FURNISHINGS

DECORATIVE SCORED CONCRETE PAVEMENT

**DECORATIVE STONE PAVEMENT** 

**METALWORK - STAINLESS STEEL** 

TREE AND SHRUB PLANTING PALETTE

LITTLE LIME HYDRANGEA

YELLOW DRIFT ROSE