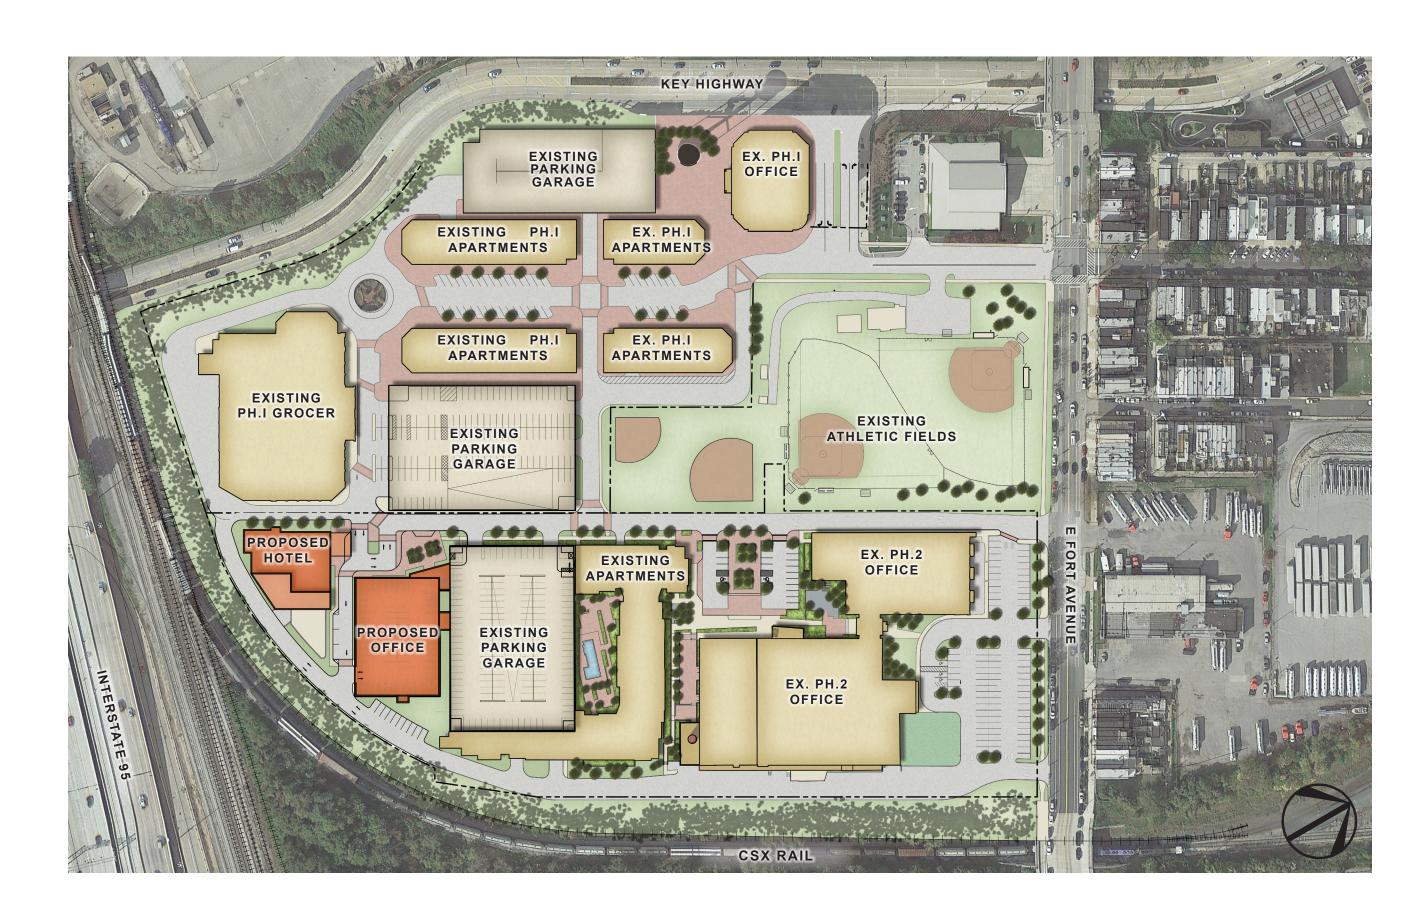

#### 6 Story office building

- 1 Floor of structured parking
- 5 Floors of leasable office space at 22,000sf/each = 110,000sf total
- Ground floor entrance lobby
- Common core
- Ground level connection to existing parking garage
- Roof Terrace

#### 8 Story hotel

- Main floor amenity/service 12,000sf
- 7 Floors of rooms 10,000sf/each = 70,000sf total
- Porte cochere drive through
- Courtyard amenity

## SITE PLAN PREVIOUS SITE DETAIL