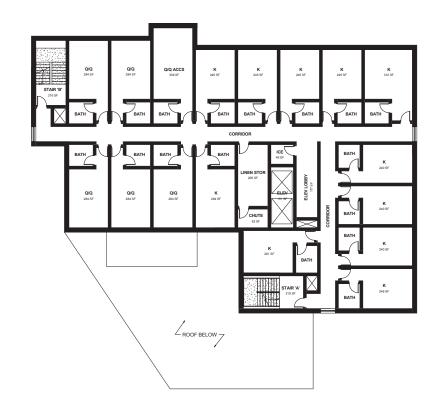

#### 8 Story hotel

- Main floor amenity/service 12,000sf
- 7 Floors of rooms 10,000sf/each = 70,000sf total
- Porte cochere drive through
- Courtyard amenity

### FLOOR PLANS