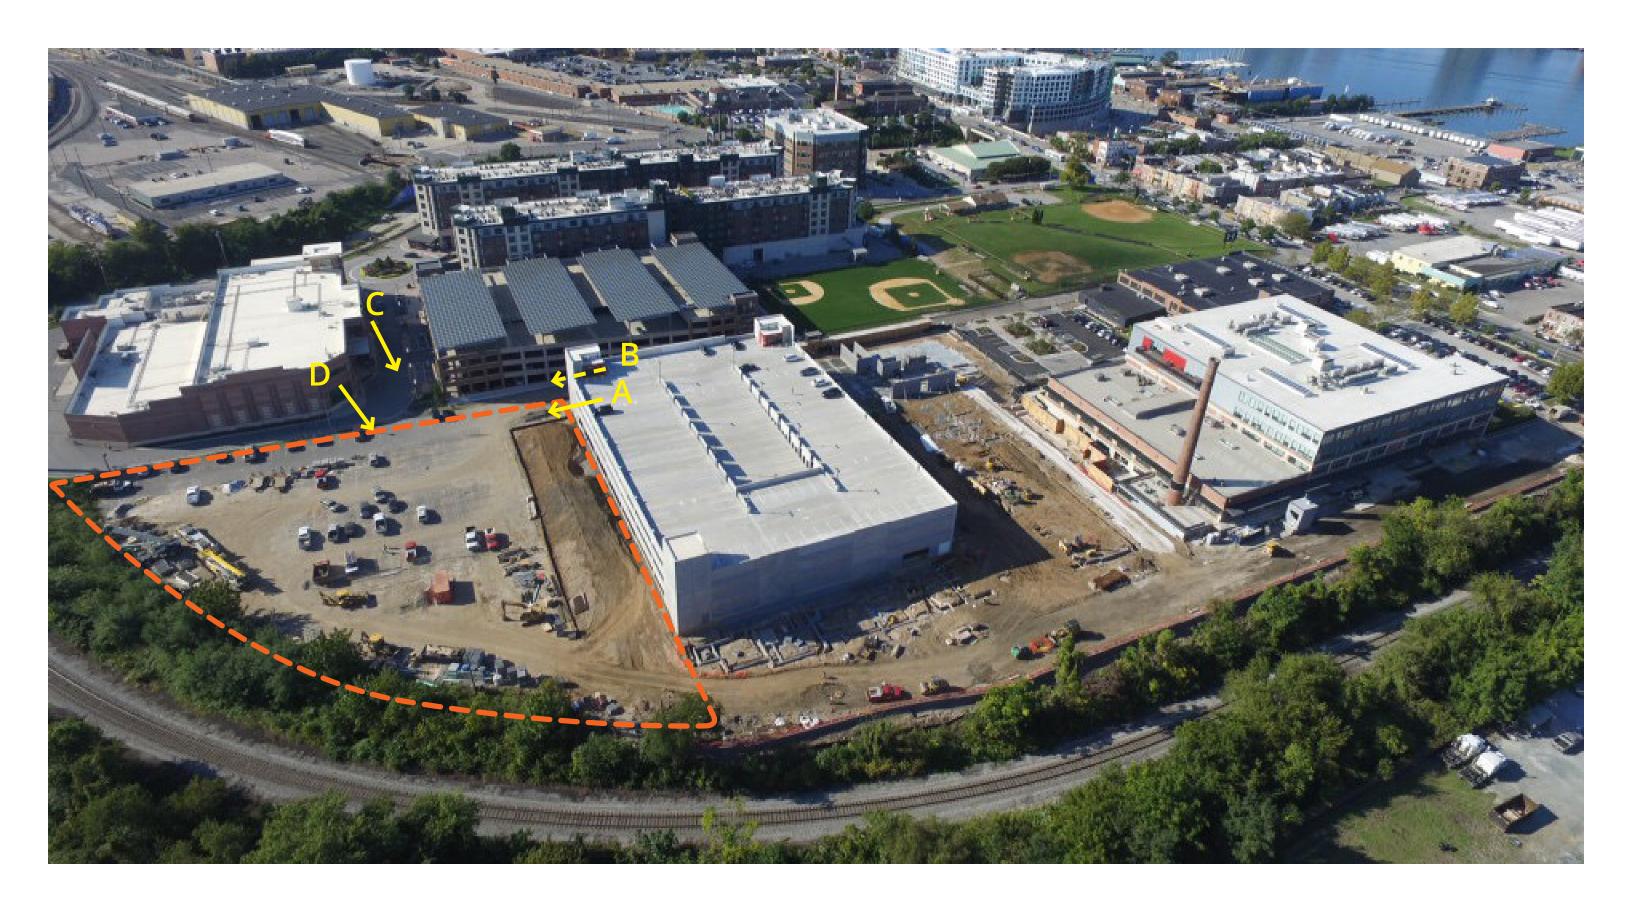

e an axial element to respond to traffic circle

#### **Building Design**

- Consider relationship of office and hotel lobbies to plaza
- Reconsider structured parking as driver for size/shape of building
- Consider visual elements to identify axial termination

#### PROJECT OVERVIEW

#### 6 Story office building

- 1 Floor of structured parking
- 5 Floors of leasable office space at 22,000sf/each = 110,000sf total
- Ground floor entrance lobby
- Common core
- Ground level connection to existing parking garage
- Roof Terrace

#### 8 Story hotel

- Main floor amenity/service 12,000sf
- 7 Floors of rooms 10,000sf/each = 70,000sf total
- Porte cochere drive through
- Courtyard amenity

## PROJECT LOCATION MCHENRY ROW



# MCHENRY ROW



### MCHENRY ROW











# MCHENRY ROW BUILDING SITE



# MCHENRY ROW BUILDING SITE





















### SITE PLAN PEDESTRIAN / VEHICULAR CIRCULATION



# MASSING DEVELOPMENT



# MASSING DEVELOPMENT EXISTING ROAD AXIS



## MASSING DEVELOPMENT ADJACENT BUILDING EDGES



## MASSING DEVELOPMENT STRUCTURED PARKING FOOTPRINT



# MASSING DEVELOPMENT



# MASSING DEVELOPMENT



## MASSING DEVELOPMENT PEDESTRIAN AXIS



## MASSING DEVELOPMENT ADJACENT MASSING



### MASSING DEVELOPMENT



## MASSING DEVELOPMENT



## MASSING DEVELOPMENT OVERALL MASSING



## SITE PLAN PREVIOUS SITE DETAIL







#### LANDSCAPE PLAN

#### HOTEL DROPOFF AND OFFICE ENTRANCE PLAZA



1. HOTEL DROPOFF / ENTRANCE PLAZA LONGITUDINAL SECTION

3. ENTRANCE PLAZA - CROSS SECTION

#### LANDSCAPE PLAN **HOTEL AMENITY AREA**



1. HOTEL AMENITY AND PRIVATE ACCESS DRIVE - CR