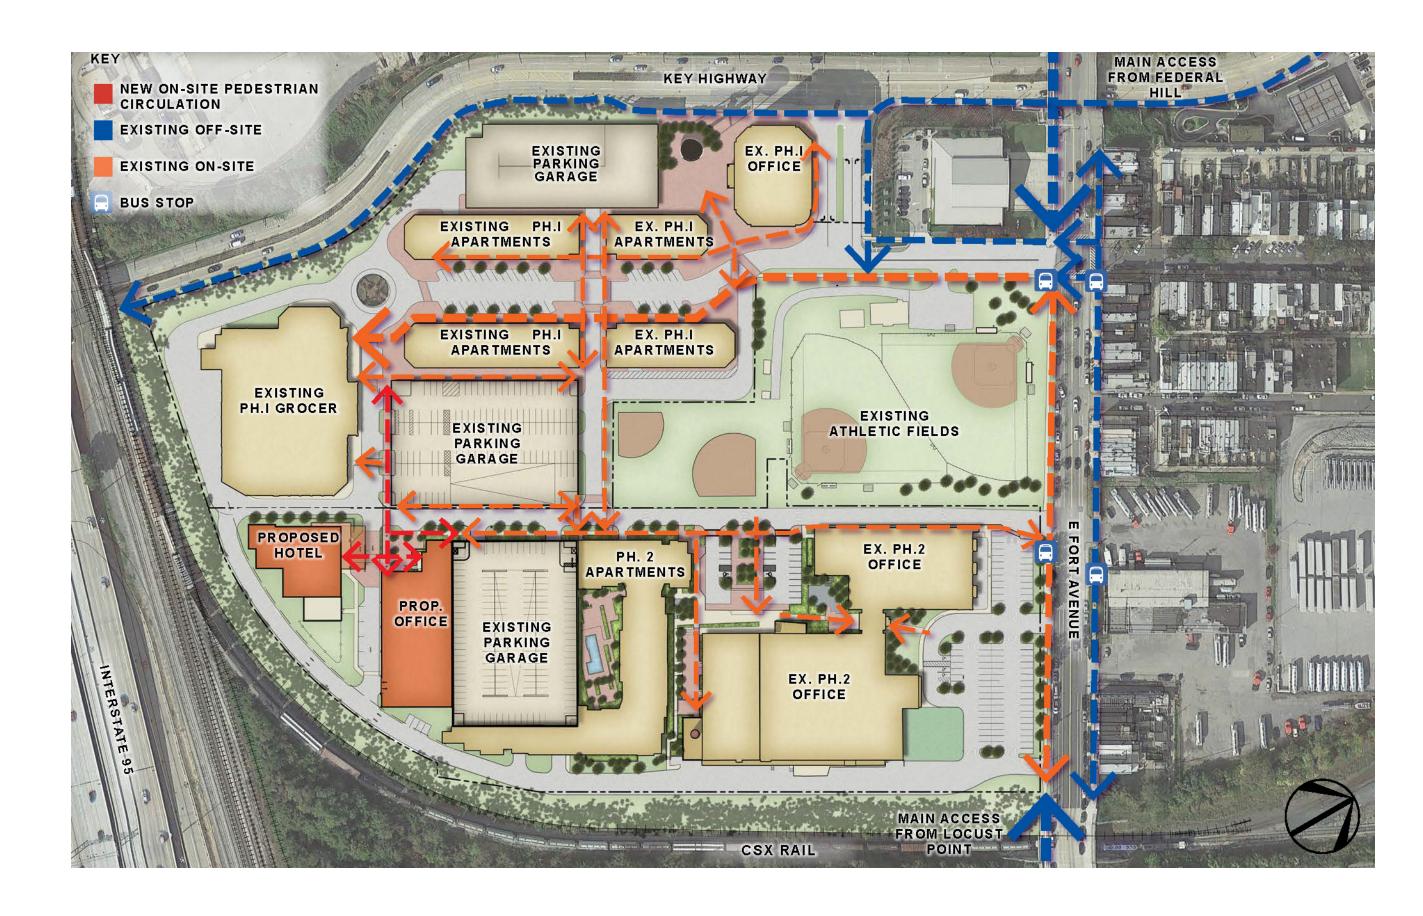

office and hotel lobbies to plaza
- Reconsider structured parking as driver for size/shape of building
- Consider visual elements to identify axial termination

#### PROJECT OVERVIEW

#### 6 Story office building

- 1 Floor of structured parking
- 5 Floors of leasable office space at 22,000sf/each = 110,000sf total
- Ground floor entrance lobby
- Common core
- Ground level connection to existing parking garage
- Roof Terrace

#### 8 Story hotel

- Main floor amenity/service 12,000sf
- 7 Floors of rooms 10,000sf/each = 70,000sf total
- Porte cochere drive through
- Courtyard amenity

## PROJECT LOCATION MCHENRY ROW



# MCHENRY ROW



### MCHENRY ROW











# MCHENRY ROW BUILDING SITE



# MCHENRY ROW BUILDING SITE





















### SITE PLAN PEDESTRIAN / VEHICULAR CIRCULATION



# MASSING DEVELOPMENT



# MASSING DEVELOPMENT EXISTING ROAD AXIS



## MASSING DEVELOPMENT ADJACENT BUILDING EDGES



## MASSING DEVELOPMENT STRUCTURED PARKING FOOTPRINT



# MASSING DEVELOPMENT



# MASSING DEVELOPMENT



## MASSING DEVELOPMENT PEDESTRIAN AXIS



## MASSING DEVELOPMENT ADJACENT MASSING



### MASSING DEVELOPMENT



## MASSING DEVELOPMENT



## MASSING DEVELOPMENT OVERALL MASSING



## SITE PLAN PREVIOUS SITE DETAIL







#### LANDSCAPE PLAN

#### HOTEL DROPOFF AND OFFICE ENTRANCE PLAZA



1. HOTEL DROPOFF / ENTRANCE PLAZA LONGITUDINAL SECTION

3. ENTRANCE PLAZA - CROSS SECTION

#### LANDSCAPE PLAN **HOTEL AMENITY AREA**



1. HOTEL AMENITY AND PRIVATE ACCESS DRIVE - CROSS SECTION







- 01 PRIVATE HOTEL AMENITY
- 02 DOG PARK AMENITY
- 03 HOTEL SERVICE
- 04 PARKING G