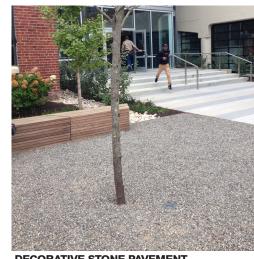

#### MCHENRY ROW EXISTING FINISHES AND FURNISHINGS

DECORATIVE SCORED CONCRETE PAVEMENT

**DECORATIVE STONE PAVEMENT** 

**METALWORK - STAINLESS STEEL** 

TREE AND SHRUB PLANTING PALETTE

LITTLE LIME HYDRANGEA

YELLOW DRIFT ROSE