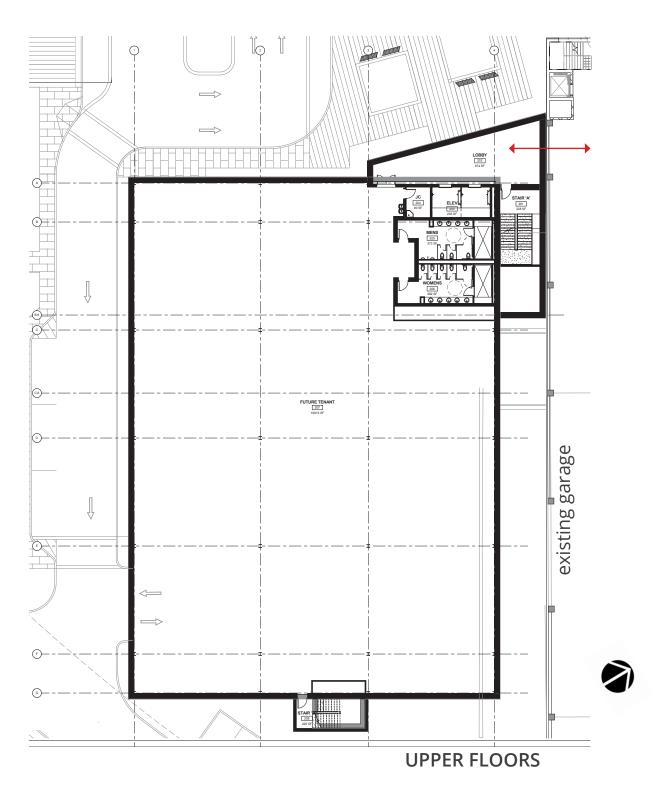

M HOTEL PARKING
- 06 ENTRANCE PLAZA

#### LANDSCAPE PRECEDENTS

#### MCHENRY ROW EXISTING FINISHES AND FURNISHINGS















DECORATIVE SCORED CONCRETE PAVEMENT

**DECORATIVE STONE PAVEMENT** 

















**METALWORK - STAINLESS STEEL** 

TREE AND SHRUB PLANTING PALETTE









LITTLE LIME HYDRANGEA





YELLOW DRIFT ROSE

#### ORNAMENTAL GRASS AND GROUNDCOVER PLANTING PALETTE









OUNTAIN GRASS MAIDEN GRASS SWITCH GRASS







ST. JOHNS WORT ST. JOHNS WORT - FLOWER

**BIORETENTION PLANTING PALETTE** 















LIGHTING ELEMENTS





**BOLLARD LIGHT** 

#### **SKIN** MATERIALITY OFFICE









WAREHOUSE STYLE WINDOWS



**VEGETATIVE SCREENS** 



#### HOTEL PROTOTYPE

**EXTERIOR - COURTYARD BY MARRIOTT** 



## SKIN MATERIALITY









## FLOOR PLANS WHERE WE WERE





## FLOOR PLANS





## FLOOR PLANS WHERE WE WERE







3

FIRST FLOOR UPPER FLOORS

### FLOOR PLANS





## EXTERIOR CHARACTER FROM NORTHWEST



## EXTERIOR CHARACTER WEST APPROACH



## EXTERIOR CHARACTER



## EXTERIOR CHARACTER FROM SOUTHEAST