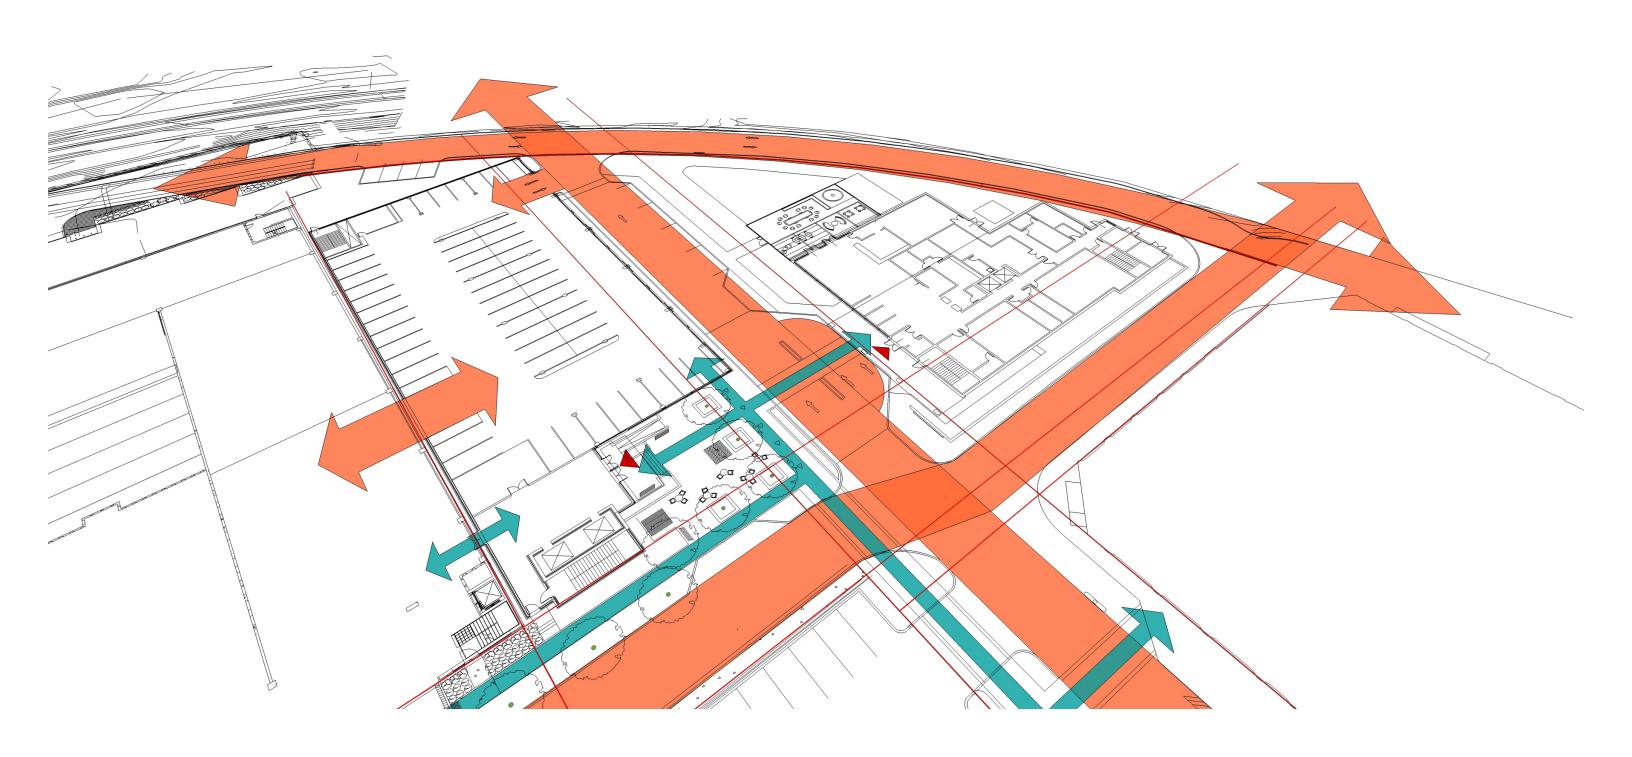

ble office space at 22,000sf/each = 110,000sf total
- Ground floor entrance lobby
- Common core
- Ground level connection to existing parking garage
- Roof Terrace

#### 8 Story hotel

- Main floor amenity/service 12,000sf
- 7 Floors of rooms 10,000sf/each = 70,000sf total
- Porte cochere drive through
- Courtyard amenity

## PROJECT LOCATION MCHENRY ROW



# MCHENRY ROW



### MCHENRY ROW











# MCHENRY ROW BUILDING SITE



# MCHENRY ROW BUILDING SITE





















### SITE PLAN PEDESTRIAN / VEHICULAR CIRCULATION



# MASSING DEVELOPMENT



# MASSING DEVELOPMENT EXISTING ROAD AXIS



## MASSING DEVELOPMENT ADJACENT BUILDING EDGES



## MASSING DEVELOPMENT STRUCTURED PARKING FOOTPRINT



# MASSING DEVELOPMENT



# MASSING DEVELOPMENT



## MASSING DEVELOPMENT PEDESTRIAN AXIS



## MASSING DEVELOPMENT ADJACENT MASSING



### MASSING DEVELOPMENT



## MASSING DEVELOPMENT



## MASSING DEVELOPMENT OVERALL MASSING



## SITE PLAN PREVIOUS SITE DETAIL







#### LANDSCAPE PLAN

#### HOTEL DROPOFF AND OFFICE ENTRANCE PLAZA



1. HOTEL DROPOFF / ENTRANCE PLAZA LONGITUDINAL SECTION

3. ENTRANCE PLAZA - CROSS SECTION

#### LANDSCAPE PLAN **HOTEL AMENITY AREA**



1. HOTEL AMENITY AND PRIVATE ACCESS DRIVE - CROSS SECTION







- 01 PRIVATE HOTEL AMENITY
- 02 DOG PARK AMENITY
- 03 HOTEL SERVICE
- 04 PARKING GARAGE ENTRANCE
- 05 SHORT TERM HOTEL PARKING
- 06 ENTRANCE PLAZA

#### LANDSCAPE PRECEDENTS

#### MCHENRY ROW EXISTING FINISHES AND FURNISHINGS















DECORATIVE SCORED CONCRETE PAVEMENT

**DECORATIVE STONE PAVEMENT** 

















**METALWORK - STAINLES