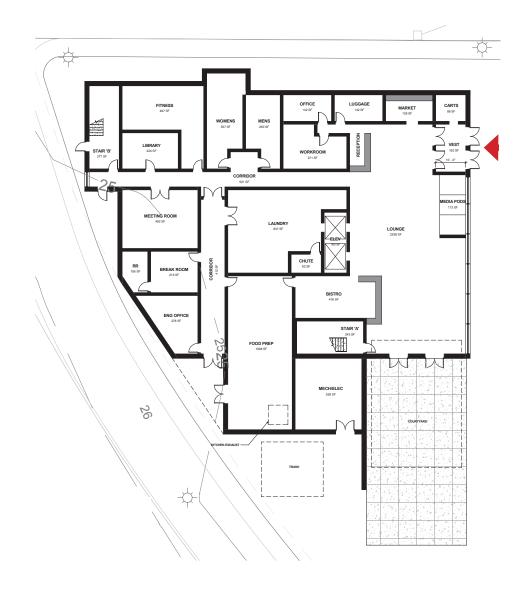

#### 8 Story hotel

- Main floor amenity/service 12,000sf
- 7 Floors of rooms 10,000sf/each = 70,000sf total
- Porte cochere drive through
- Courtyard amenity

### FLOOR PLANS