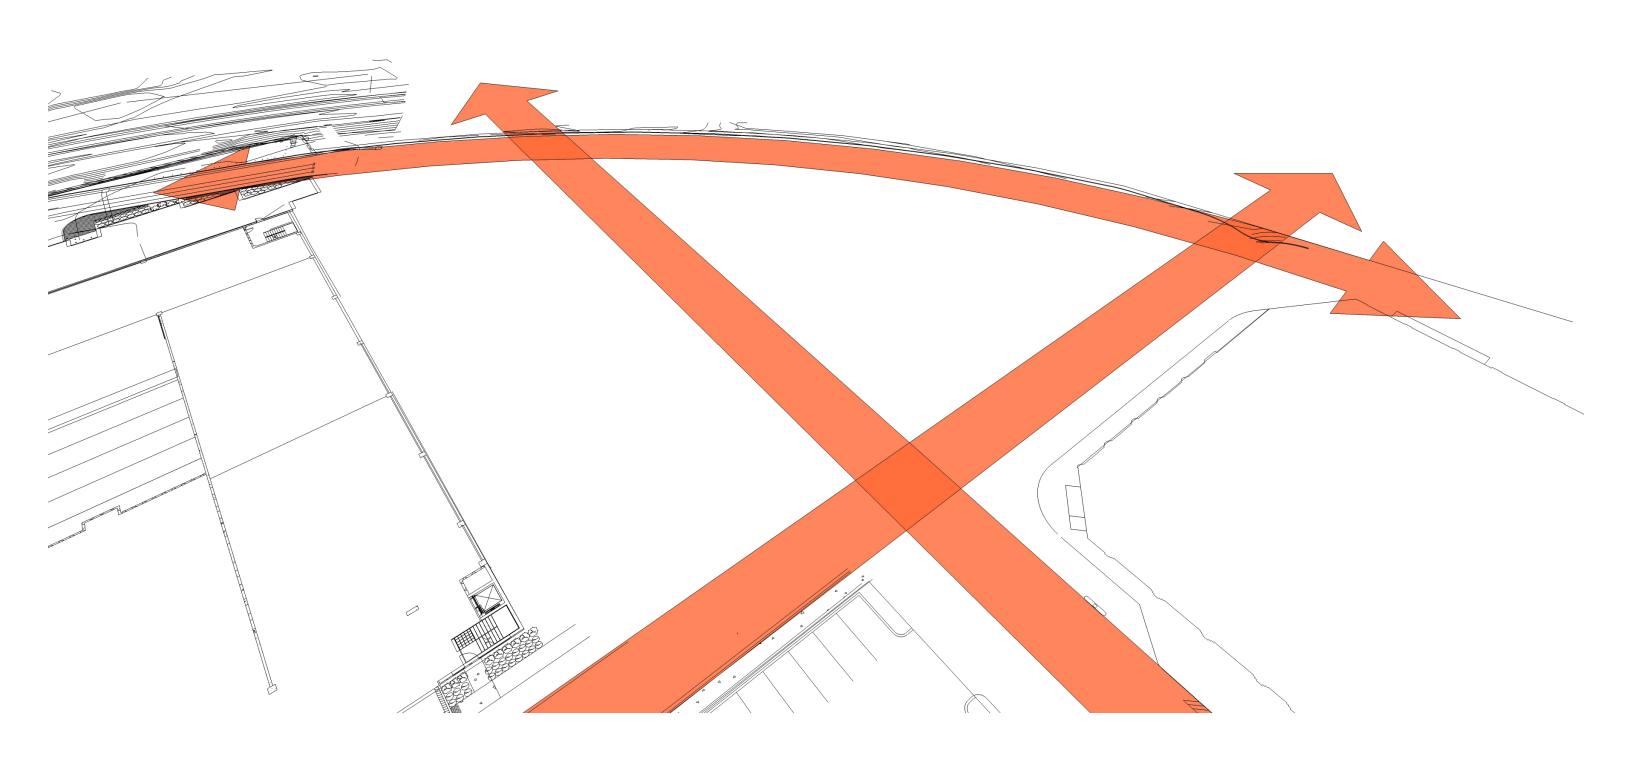

driver for size/shape of building
- Consider visual elements to identify axial termination

#### PROJECT OVERVIEW

#### 6 Story office building

- 1 Floor of structured parking
- 5 Floors of leasable office space at 22,000sf/each = 110,000sf total
- Ground floor entrance lobby
- Common core
- Ground level connection to existing parking garage
- Roof Terrace

#### 8 Story hotel

- Main floor amenity/service 12,000sf
- 7 Floors of rooms 10,000sf/each = 70,000sf total
- Porte cochere drive through
- Courtyard amenity

## PROJECT LOCATION MCHENRY ROW



# MCHENRY ROW



### MCHENRY ROW











# MCHENRY ROW BUILDING SITE



# MCHENRY ROW BUILDING SITE





















### SITE PLAN PEDESTRIAN / VEHICULAR CIRCULATION



# MASSING DEVELOPMENT



# MASSING DEVELOPMENT EXISTING ROAD AXIS



## MASSING DEVELOPMENT ADJACENT BUILDING EDGES



## MASSING DEVELOPMENT STRUCTURED PARKING FOOTPRINT



# MASSING DEVELOPMENT



# MASSING DEVELOPMENT



## MASSING DEVELOPMENT PEDESTRIAN AXIS



## MASSING DEVELOPMENT ADJACENT MASSING



### MASSING DEVELOPMENT



## MASSING DEVELOPMENT



## MASSING DEVELOPMENT OVERALL MASSING



## SITE PLAN PREVIOUS SITE DETAIL







#### LANDSCAPE PLAN

#### HOTEL DROPOFF AND OFFICE ENTRANCE PLAZA



1. HOTEL DROPOFF / ENTRANCE PLAZA LONGITUDINAL SECTION

3. ENTRANCE PLAZA - CROSS SECTION

#### LANDSCAPE PLAN **HOTEL AMENITY AREA**



1. HOTEL AMENITY AND PRIVATE ACCESS DRIVE - CROSS SECTION







- 01 PRIVATE HOTEL AMENITY
- 02 DOG PARK AMENITY
- 03 HOTEL SERVICE
- 04 PARKING GARAGE ENTRANCE
- 05 SHORT TERM HOTEL PARKING
- 06 ENTRANCE PLAZA

###