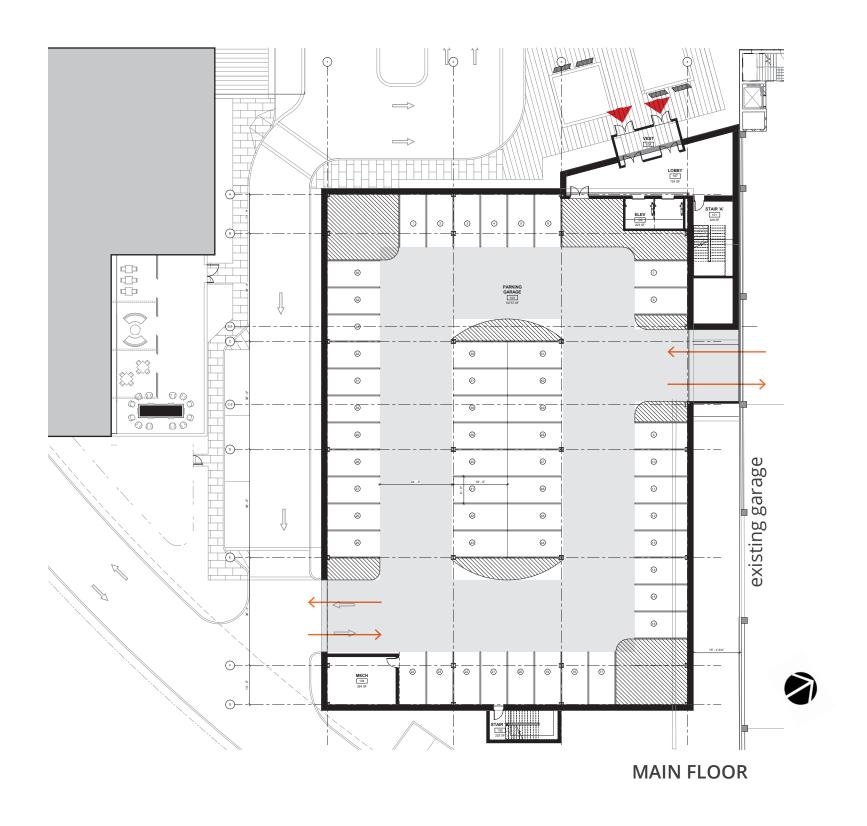

ERM HOTEL PARKING
- 06 ENTRANCE PLAZA

#### LANDSCAPE PRECEDENTS

#### MCHENRY ROW EXISTING FINISHES AND FURNISHINGS















DECORATIVE SCORED CONCRETE PAVEMENT

**DECORATIVE STONE PAVEMENT** 

















**METALWORK - STAINLESS STEEL** 

TREE AND SHRUB PLANTING PALETTE









LITTLE LIME HYDRANGEA





YELLOW DRIFT ROSE

#### ORNAMENTAL GRASS AND GROUNDCOVER PLANTING PALETTE









OUNTAIN GRASS MAIDEN GRASS SWITCH GRASS







ST. JOHNS WORT ST. JOHNS WORT - FLOWER

**BIORETENTION PLANTING PALETTE** 















LIGHTING ELEMENTS





**BOLLARD LIGHT** 

#### **SKIN** MATERIALITY OFFICE









WAREHOUSE STYLE WINDOWS



**VEGETATIVE SCREENS** 



#### HOTEL PROTOTYPE

**EXTERIOR - COURTYARD BY MARRIOTT** 



## SKIN MATERIALITY









## FLOOR PLANS WHERE WE WERE





## FLOOR PLANS





## FLOOR PLANS WHERE WE WERE







3

FIRST FLOOR UPPER FLOORS

### FLOOR PLANS





## EXTERIOR CHARACTER FROM NORTHWEST



## EXTERIOR CHARACTER WEST APPROACH



## EXTERIOR CHARACTER



## EXTERIOR CHARACTER FROM SOUTHEAST