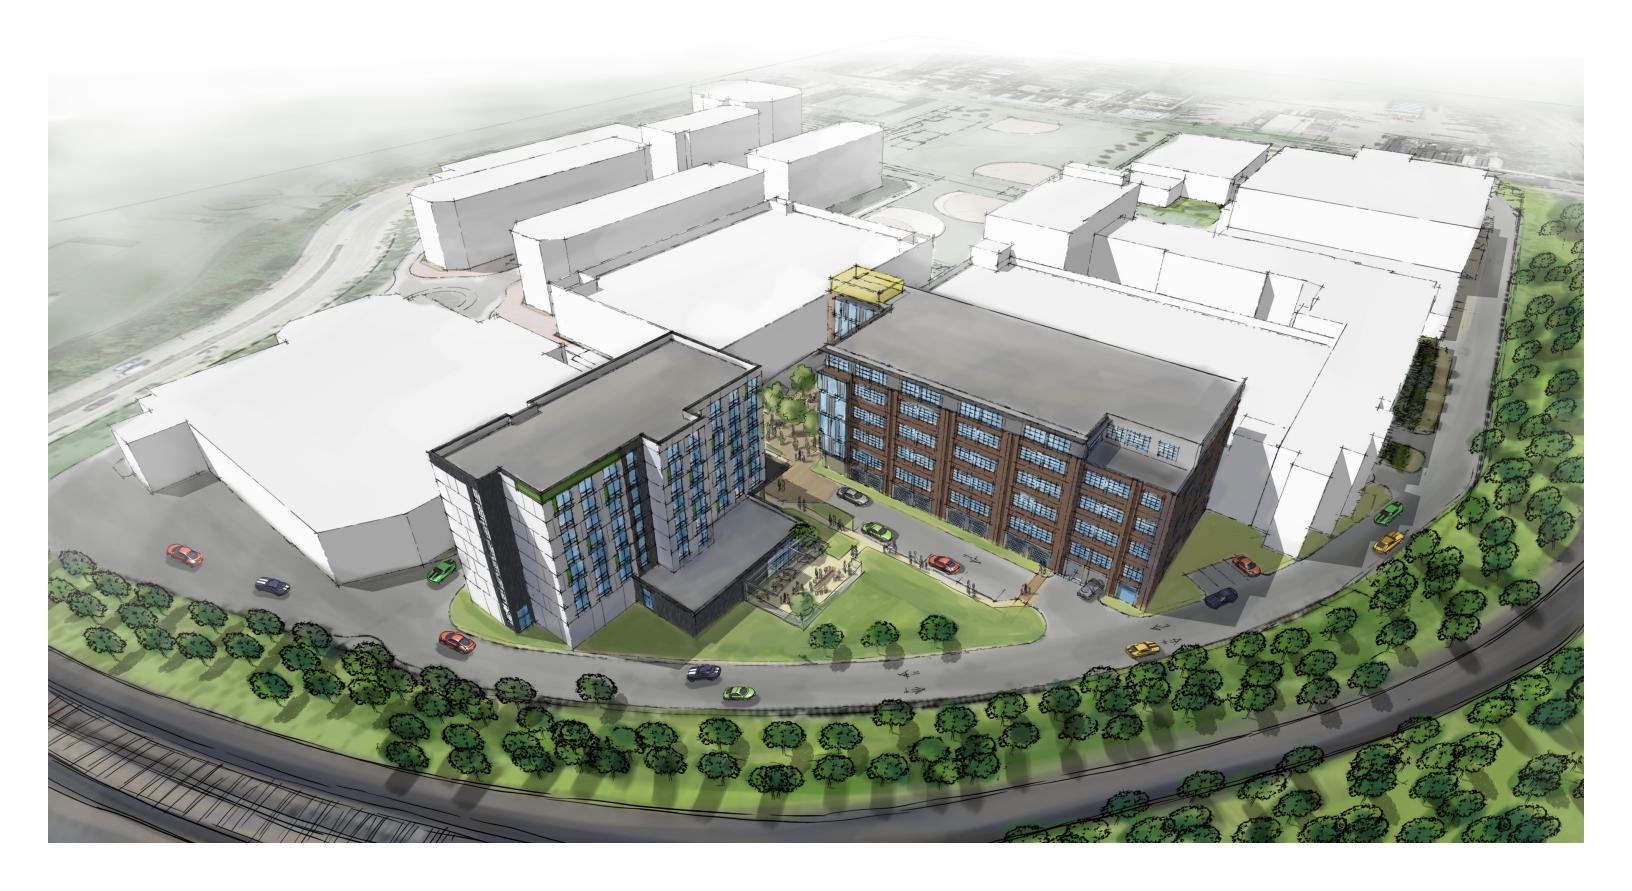

#### 6 Story office building

- 1 Floor of structured parking
- 5 Floors of leasable office space at 22,000sf/each = 110,000sf total
- Ground floor entrance lobby
- Common core
- Ground level connection to existing parking garage
- Roof Terrace

#### 8 Story hotel

- Main floor amenity/service 12,000sf
- 7 Floors of rooms 10,000sf/each = 70,000sf total
- Porte cochere drive through
- Courtyard amenity

## PROJECT LOCATION MCHENRY ROW

# MCHENRY ROW

### MCHENRY ROW

## EXTERIOR CHARACTER FROM NORTHWEST

## EXTERIOR CHARACTER WEST APPROACH

## EXTERIOR CHARACTER

## EXTERIOR CHARACTER FROM SOUTHEAST