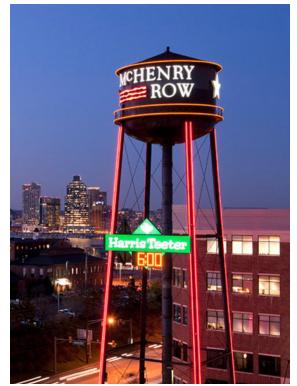

rience with adjacent sites
- Provide an axial element to respond to traffic circle

#### **Building Design**

- Consider relationship of office and hotel lobbies to plaza
- Reconsider structured parking as driver for size/shape of building
- Consider visual elements to identify axial termination

#### PROJECT OVERVIEW

#### 6 Story office building

- 1 Floor of structured parking
- 5 Floors of leasable office space at 22,000sf/each = 110,000sf total
- Ground floor entrance lobby
- Common core
- Ground level connection to existing parking garage
- Roof Terrace

#### 8 Story hotel

- Main floor amenity/service 12,000sf
- 7 Floors of rooms 10,000sf/each = 70,000sf total
- Porte cochere drive through
- Courtyard amenity

## PROJECT LOCATION MCHENRY ROW



# MCHENRY ROW



### MCHENRY ROW











# MCHENRY ROW BUILDING SITE



# MCHENRY ROW BUILDING SITE





















### SITE PLAN PEDESTRIAN / VEHICULAR CIRCULATION



# MASSING DEVELOPMENT



# MASSING DEVELOPMENT EXISTING ROAD AXIS



## MASSING DEVELOPMENT ADJACENT BUILDING EDGES



## MASSING DEVELOPMENT STRUCTURED PARKING FOOTPRINT



# MASSING DEVELOPMENT



# MASSING DEVELOPMENT



## MASSING DEVELOPMENT PEDESTRIAN AXIS



## MASSING DEVELOPMENT ADJACENT MASSING



### MASSING DEVELOPMENT



## MASSING DEVELOPMENT



## MASSING DEVELOPMENT OVERALL MASSING



## SITE PLAN PREVIOUS SITE DETAIL







#### LANDSCAPE PLAN

#### HOTEL DROPOFF AND OFFICE ENTRANCE PLAZA



1. HOTEL DROPOFF / ENTRANCE PLAZA LONGITUDINAL SECTION

3. ENTRANCE PLAZA - CROSS SECTION

#### LANDSCAPE PLAN **HOTEL AMENITY AREA**



1. HOTEL AM