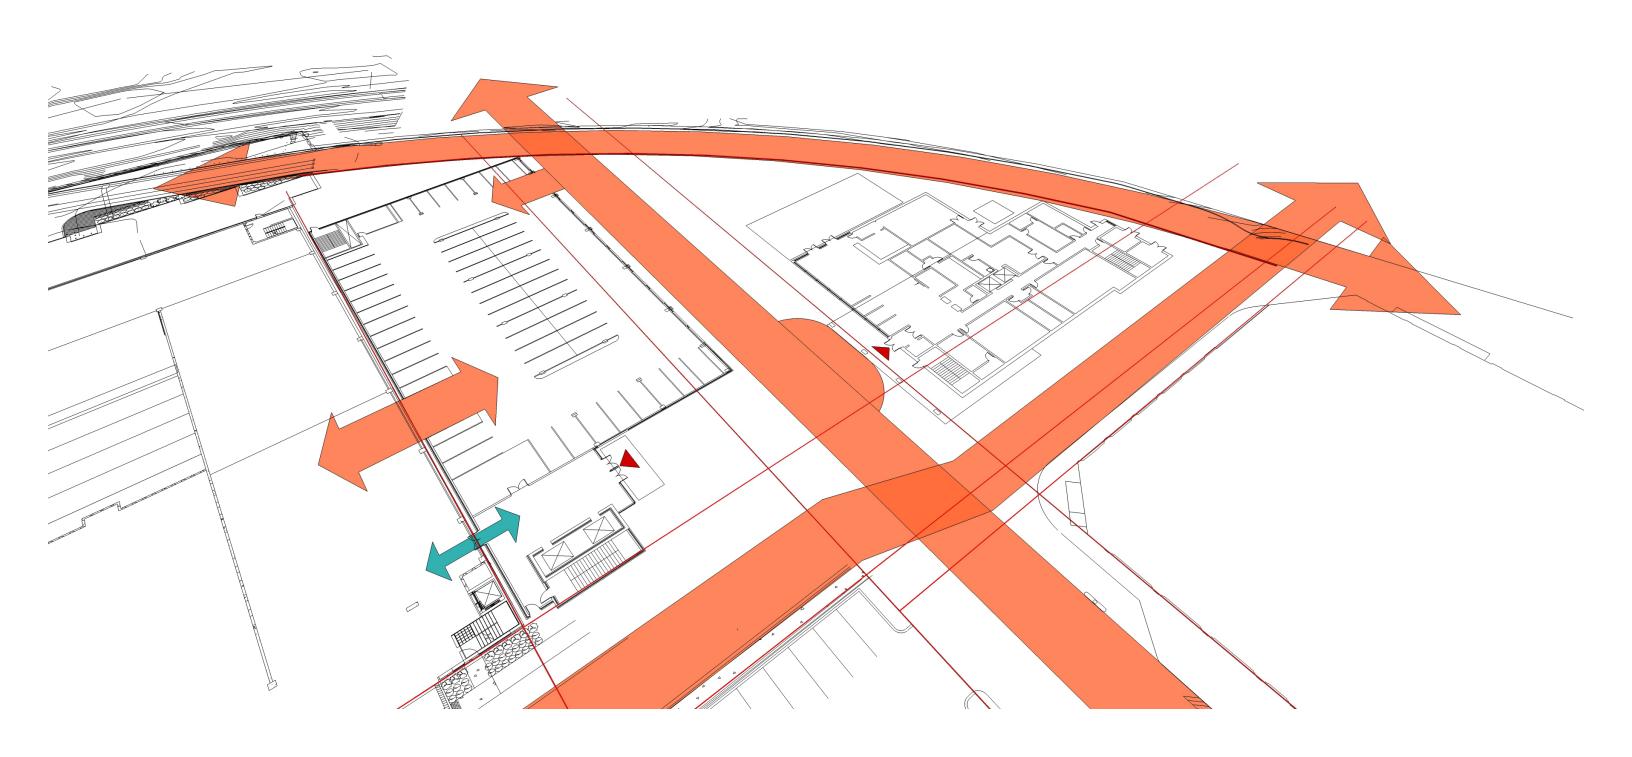

ffice building

- 1 Floor of structured parking
- 5 Floors of leasable office space at 22,000sf/each = 110,000sf total
- Ground floor entrance lobby
- Common core
- Ground level connection to existing parking garage
- Roof Terrace

#### 8 Story hotel

- Main floor amenity/service 12,000sf
- 7 Floors of rooms 10,000sf/each = 70,000sf total
- Porte cochere drive through
- Courtyard amenity

## PROJECT LOCATION MCHENRY ROW



# MCHENRY ROW



### MCHENRY ROW











# MCHENRY ROW BUILDING SITE



# MCHENRY ROW BUILDING SITE





















### SITE PLAN PEDESTRIAN / VEHICULAR CIRCULATION



# MASSING DEVELOPMENT



# MASSING DEVELOPMENT EXISTING ROAD AXIS



## MASSING DEVELOPMENT ADJACENT BUILDING EDGES



## MASSING DEVELOPMENT STRUCTURED PARKING FOOTPRINT



# MASSING DEVELOPMENT



# MASSING DEVELOPMENT



## MASSING DEVELOPMENT PEDESTRIAN AXIS



## MASSING DEVELOPMENT ADJACENT MASSING



### MASSING DEVELOPMENT



## MASSING DEVELOPMENT



## MASSING DEVELOPMENT OVERALL MASSING



## SITE PLAN PREVIOUS SITE DETAIL







#### LANDSCAPE PLAN

#### HOTEL DROPOFF AND OFFICE ENTRANCE PLAZA



1. HOTEL DROPOFF / ENTRANCE PLAZA LONGITUDINAL SECTION

3. ENTRANCE PLAZA - CROSS SECTION

#### LANDSCAPE PLAN **HOTEL AMENITY AREA**



1. HOTEL AMENITY AND PRIVATE ACCESS DRIVE - CROSS SECTION







- 01 PRIVATE HOTEL AMENITY
- 02 DOG PARK AMENITY
- 03 HOTEL SERVICE
- 04 PARKING GARAGE ENTRANCE
- 05 SHORT TERM HOTEL PARKING
- 06 ENTRANCE PLAZA

#### LANDSCAPE PRECEDENTS

#### MCHENRY ROW EXISTING FINISHES AND FURNISHINGS















DECORATIVE SCORED CONCRETE PAVEMENT

**D