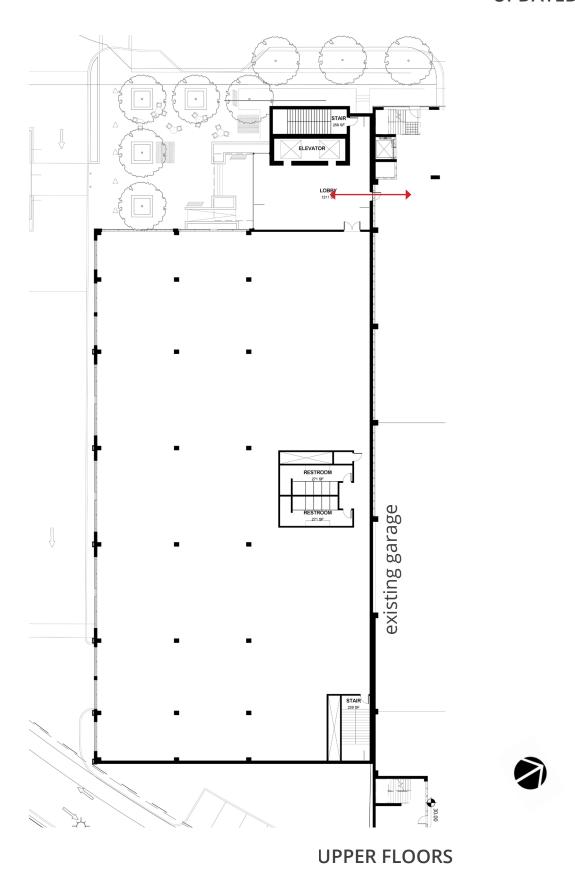

#### 6 Story office building

- 1 Floor of structured parking
- 5 Floors of leasable office space at 22,000sf/each = 110,000sf total
- Ground floor entrance lobby
- Common core
- Ground level connection to existing parking garage
- Roof Terrace

## FLOOR PLANS WHERE WE WERE

3

FIRST FLOOR UPPER FLOORS