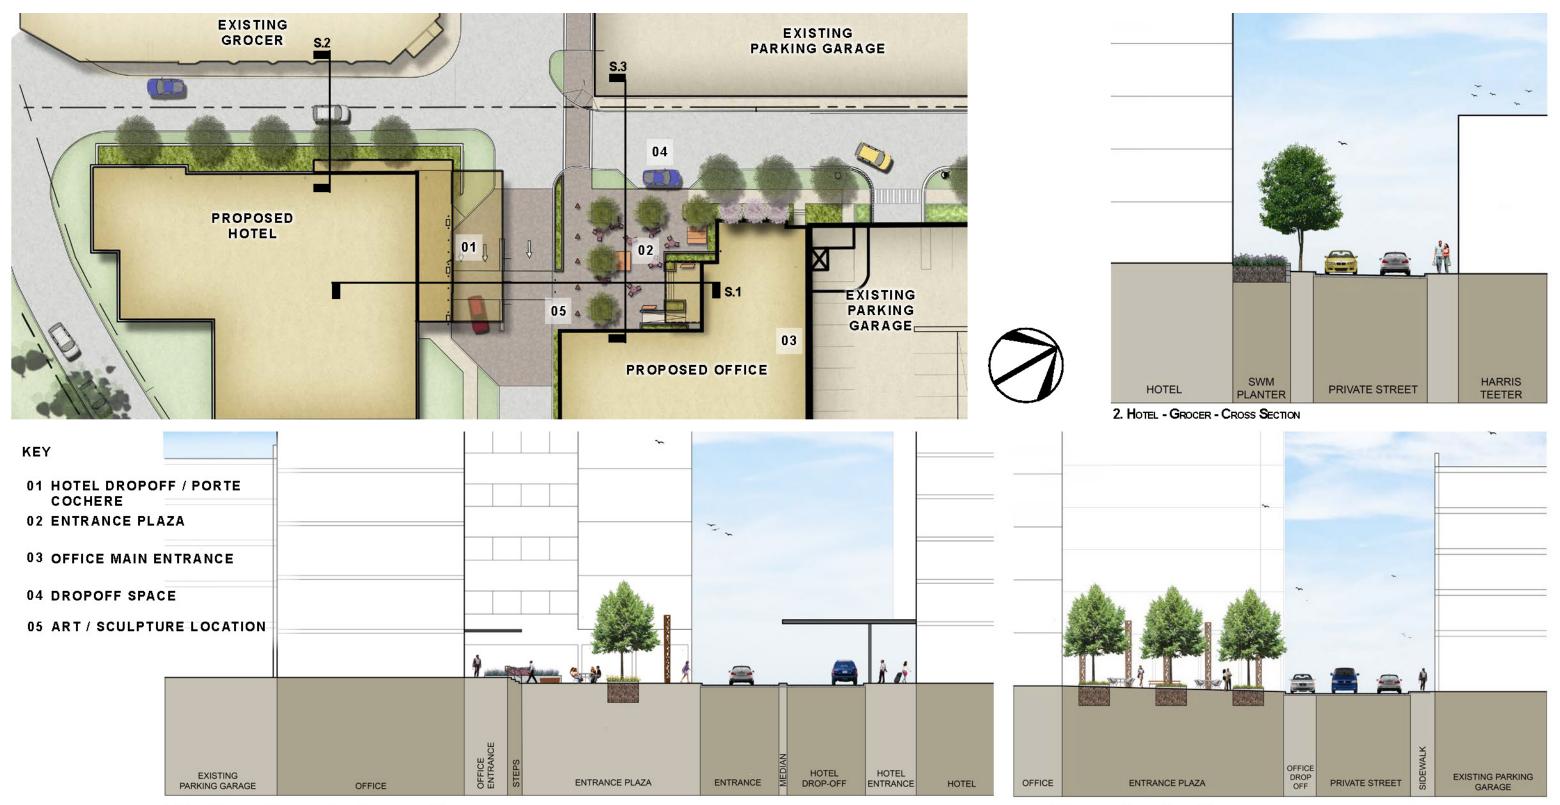

#### HOTEL DROPOFF AND OFFICE ENTRANCE PLAZA

1. HOTEL DROPOFF / ENTRANCE PLAZA LONGITUDINAL SECTION

3. ENTRANCE PLAZA - CROSS SECTION