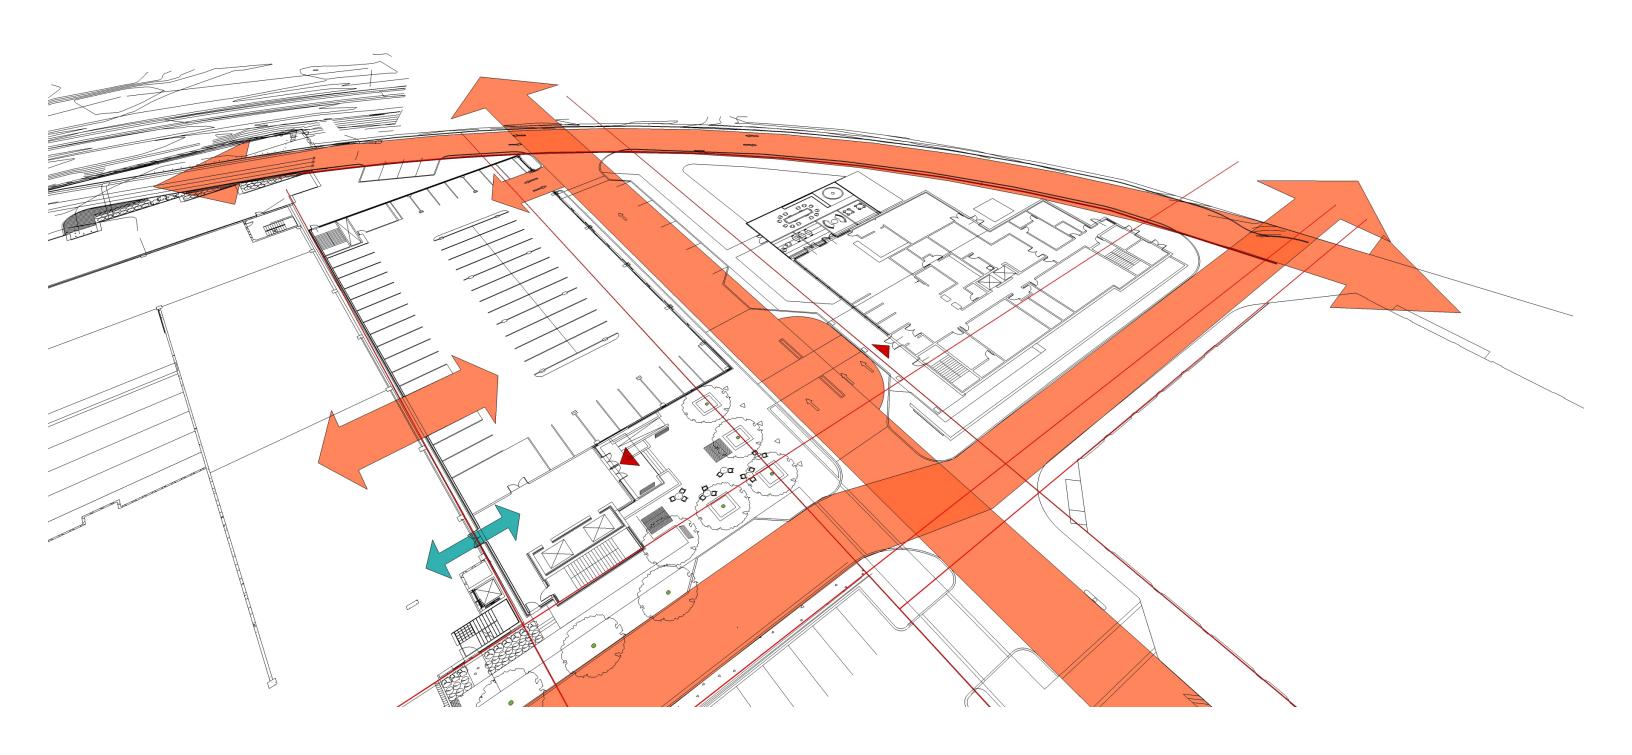

of structured parking
- 5 Floors of leasable office space at 22,000sf/each = 110,000sf total
- Ground floor entrance lobby
- Common core
- Ground level connection to existing parking garage
- Roof Terrace

#### 8 Story hotel

- Main floor amenity/service 12,000sf
- 7 Floors of rooms 10,000sf/each = 70,000sf total
- Porte cochere drive through
- Courtyard amenity

## PROJECT LOCATION MCHENRY ROW



# MCHENRY ROW



### MCHENRY ROW











# MCHENRY ROW BUILDING SITE



# MCHENRY ROW BUILDING SITE





















### SITE PLAN PEDESTRIAN / VEHICULAR CIRCULATION



# MASSING DEVELOPMENT



# MASSING DEVELOPMENT EXISTING ROAD AXIS



## MASSING DEVELOPMENT ADJACENT BUILDING EDGES



## MASSING DEVELOPMENT STRUCTURED PARKING FOOTPRINT



# MASSING DEVELOPMENT



# MASSING DEVELOPMENT



## MASSING DEVELOPMENT PEDESTRIAN AXIS



## MASSING DEVELOPMENT ADJACENT MASSING



### MASSING DEVELOPMENT



## MASSING DEVELOPMENT



## MASSING DEVELOPMENT OVERALL MASSING



## SITE PLAN PREVIOUS SITE DETAIL







#### LANDSCAPE PLAN

#### HOTEL DROPOFF AND OFFICE ENTRANCE PLAZA



1. HOTEL DROPOFF / ENTRANCE PLAZA LONGITUDINAL SECTION

3. ENTRANCE PLAZA - CROSS SECTION

#### LANDSCAPE PLAN **HOTEL AMENITY AREA**



1. HOTEL AMENITY AND PRIVATE ACCESS DRIVE - CROSS SECTION







- 01 PRIVATE HOTEL AMENITY
- 02 DOG PARK AMENITY
- 03 HOTEL SERVICE
- 04 PARKING GARAGE ENTRANCE
- 05 SHORT TERM HOTEL PARKING
- 06 ENTRANCE PLAZA

#### LANDSCAPE PRECEDENTS

#### MCHENRY ROW EXISTING FINISHES AND FURNISHINGS















DECORATIVE SCORED CONCRETE PAVEMENT

**DECORATIVE STONE PAVEMENT*