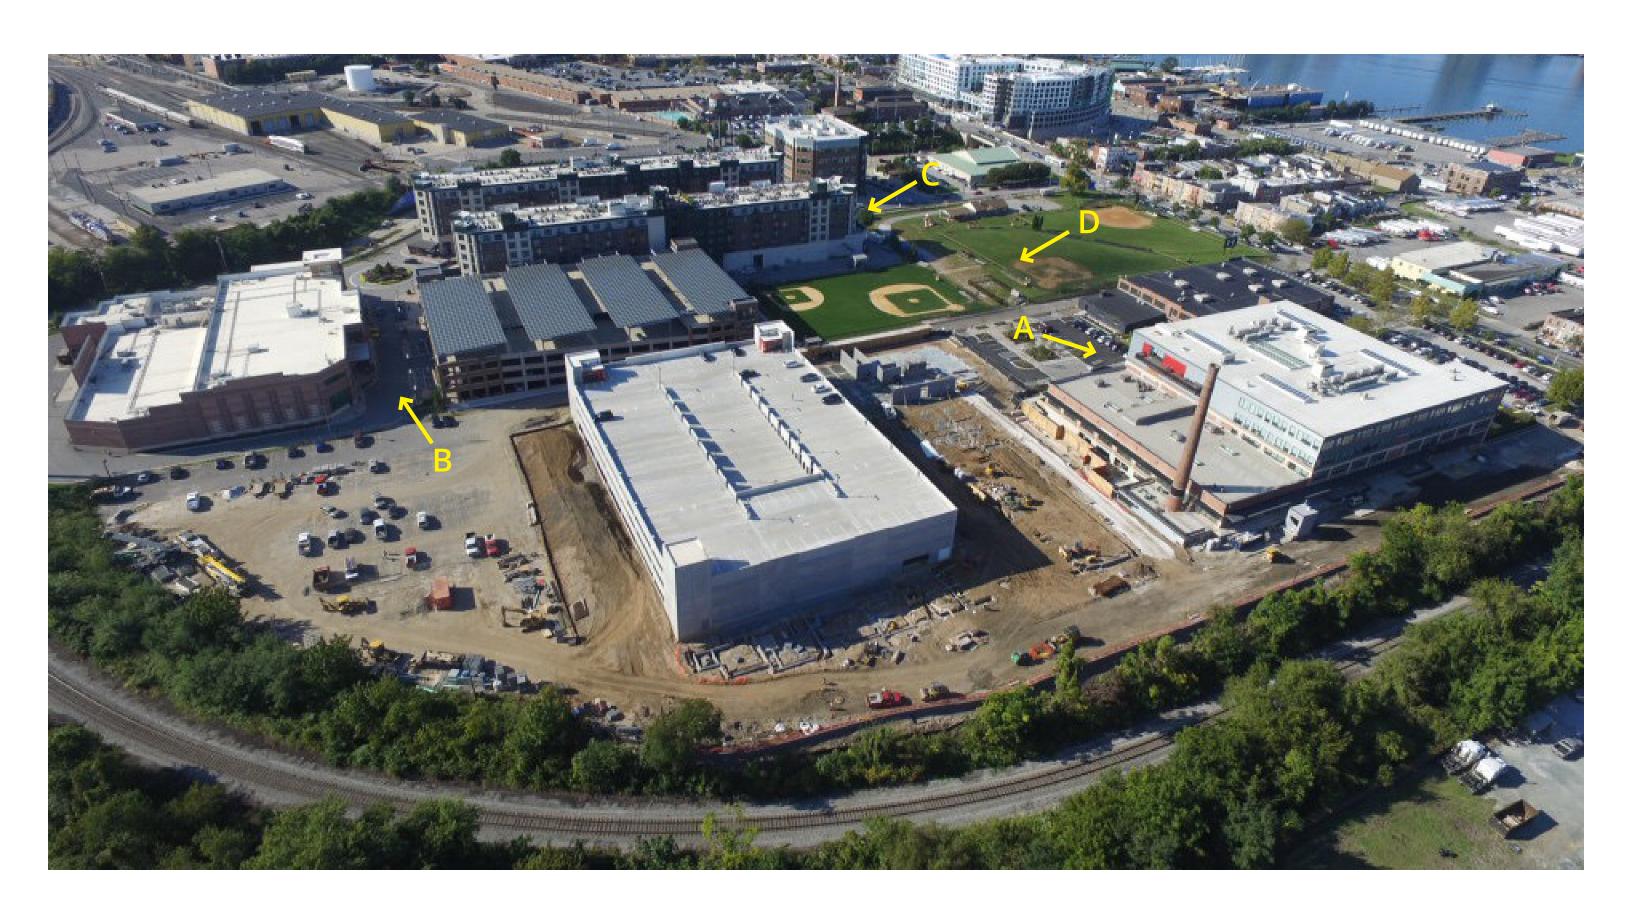

uity of pedestrian experience with adjacent sites
- Provide an axial element to respond to traffic circle

#### **Building Design**

- Consider relationship of office and hotel lobbies to plaza
- Reconsider structured parking as driver for size/shape of building
- Consider visual elements to identify axial termination

#### PROJECT OVERVIEW

#### 6 Story office building

- 1 Floor of structured parking
- 5 Floors of leasable office space at 22,000sf/each = 110,000sf total
- Ground floor entrance lobby
- Common core
- Ground level connection to existing parking garage
- Roof Terrace

#### 8 Story hotel

- Main floor amenity/service 12,000sf
- 7 Floors of rooms 10,000sf/each = 70,000sf total
- Porte cochere drive through
- Courtyard amenity

## PROJECT LOCATION MCHENRY ROW



# MCHENRY ROW



### MCHENRY ROW











# MCHENRY ROW BUILDING SITE



# MCHENRY ROW BUILDING SITE





















### SITE PLAN PEDESTRIAN / VEHICULAR CIRCULATION



# MASSING DEVELOPMENT



# MASSING DEVELOPMENT EXISTING ROAD AXIS



## MASSING DEVELOPMENT ADJACENT BUILDING EDGES



## MASSING DEVELOPMENT STRUCTURED PARKING FOOTPRINT



# MASSING DEVELOPMENT



# MASSING DEVELOPMENT



## MASSING DEVELOPMENT PEDESTRIAN AXIS



## MASSING DEVELOPMENT ADJACENT MASSING



### MASSING DEVELOPMENT



## MASSING DEVELOPMENT



## MASSING DEVELOPMENT OVERALL MASSING



## SITE PLAN PREVIOUS SITE DETAIL







#### LANDSCAPE PLAN

#### HOTEL DROPOFF AND OFFICE ENTRANCE PLAZA



1. HOTEL DROPOFF / ENTRANCE PLAZA LONGITUDINAL SECTION

3. ENTRANCE PLAZA - CROSS SECTION

#### LANDSCAPE PLAN **HOTEL AMENIT