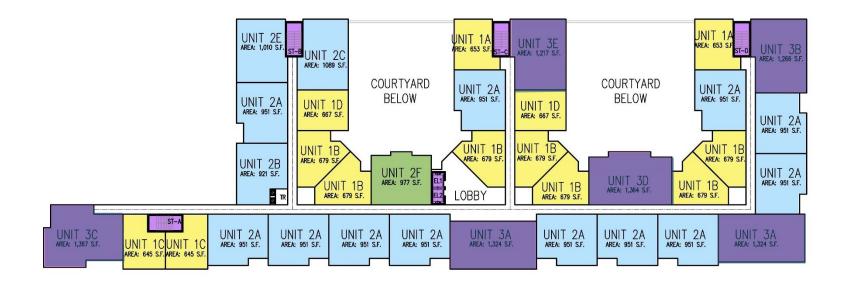

Second Floor Plan | Somerset Multi-Family Apartment

Typical Floor Plan | Somerset Multi-Family Apartment

Roof Plan | Somerset Multi-Family Apartment

East Elevation

West Elevation

Elevations | Somerset Multi-Family Apartment