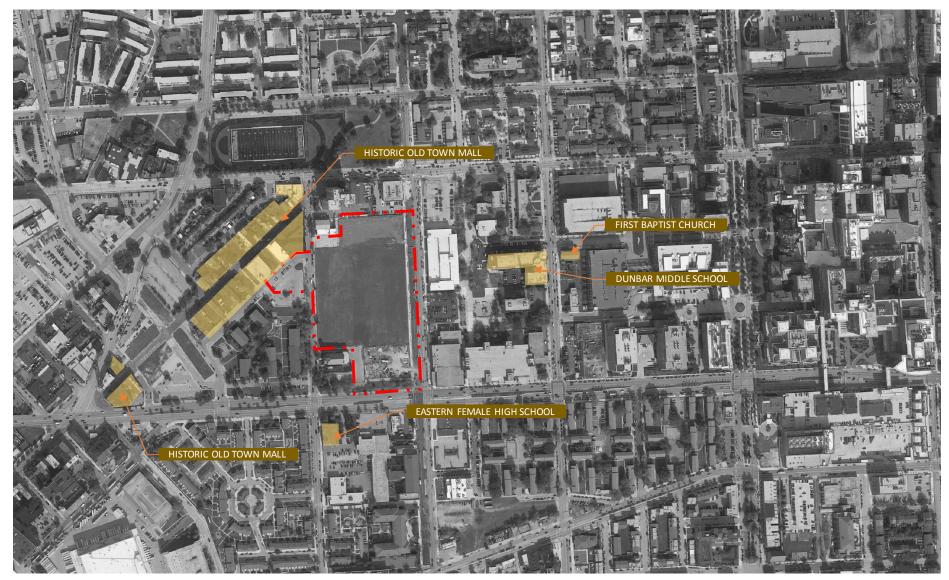

## Somerset Multi-Family Apartment, **UDARP** Submission 10 / 20 / 2016

ATTY · DEVELOPMENT

**Existing Conditions** | Proposed Somerset Master Plan

Aerial Looking Northeast | Proposed Somerset Multi-Family Apartment