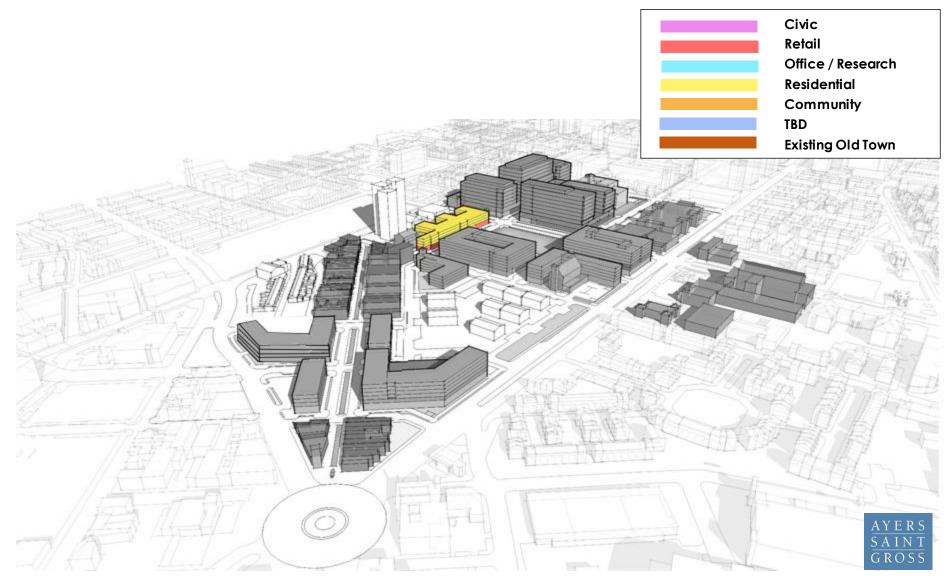

## Somerset Multi-Family Apartment, **UDARP** Submission 10 / 20 / 2016

ATTY · DEVELOPMENT

**Existing Conditions** | Proposed Somerset Master Plan

Aerial Looking Northeast | Proposed Somerset Multi-Family Apartment