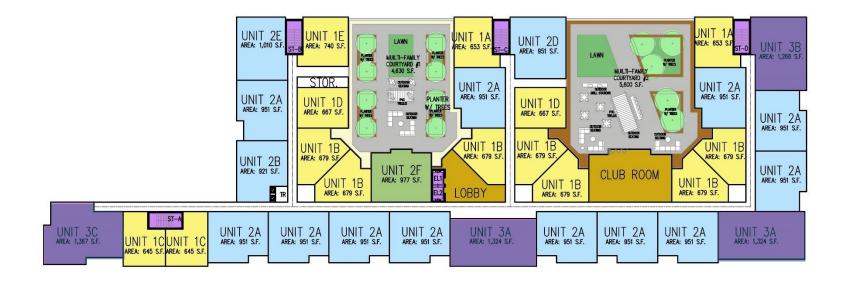

Second Floor Plan | Somerset Multi-Family Apartment

Typical Floor Plan | Somerset Multi-Family Apartment

Roof Plan | Somerset Multi-Family Apartment

East Elevation

West Elevation

Elevations | Somerset Multi-Family Apartment