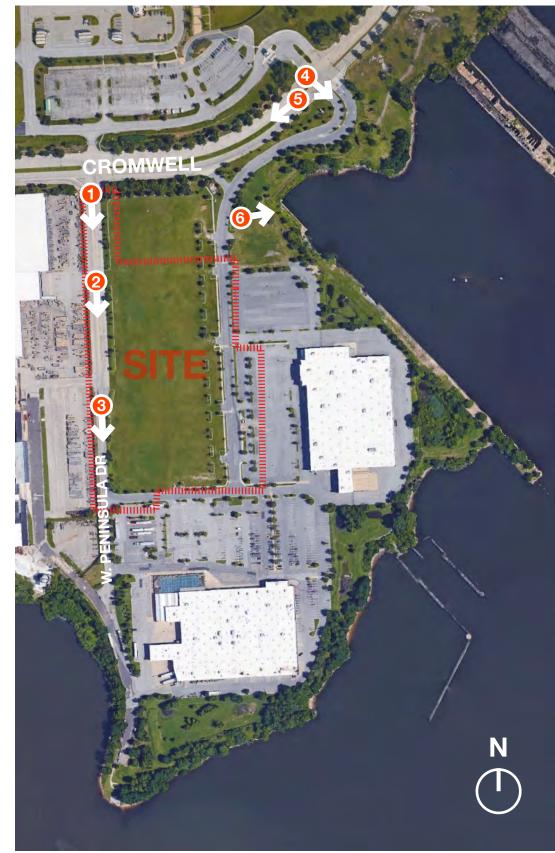

# PHASE 01

**BUILDING 37 (existing)** 

- **2** FORMER WALMART (existing)
- **3** STATION HOUSE
- **4** PARKING

1

- **5** BUILDING 1
- 6 BUILDING 2

20

UNDER ARMOUR GLOBAL HEADQUARTERS PHASE ONE ©2016 UNDER ARMOUR

November 10, 2016

3

5

6

4

N

Integrated CUP

**2** Teammate Parking

**3** Visitor Parking

BUILDING 37
(existing)

- G LOCKE INSULATOR BUILDING
- WEST PENINSULA AVE.

25

CROMWELLAVE