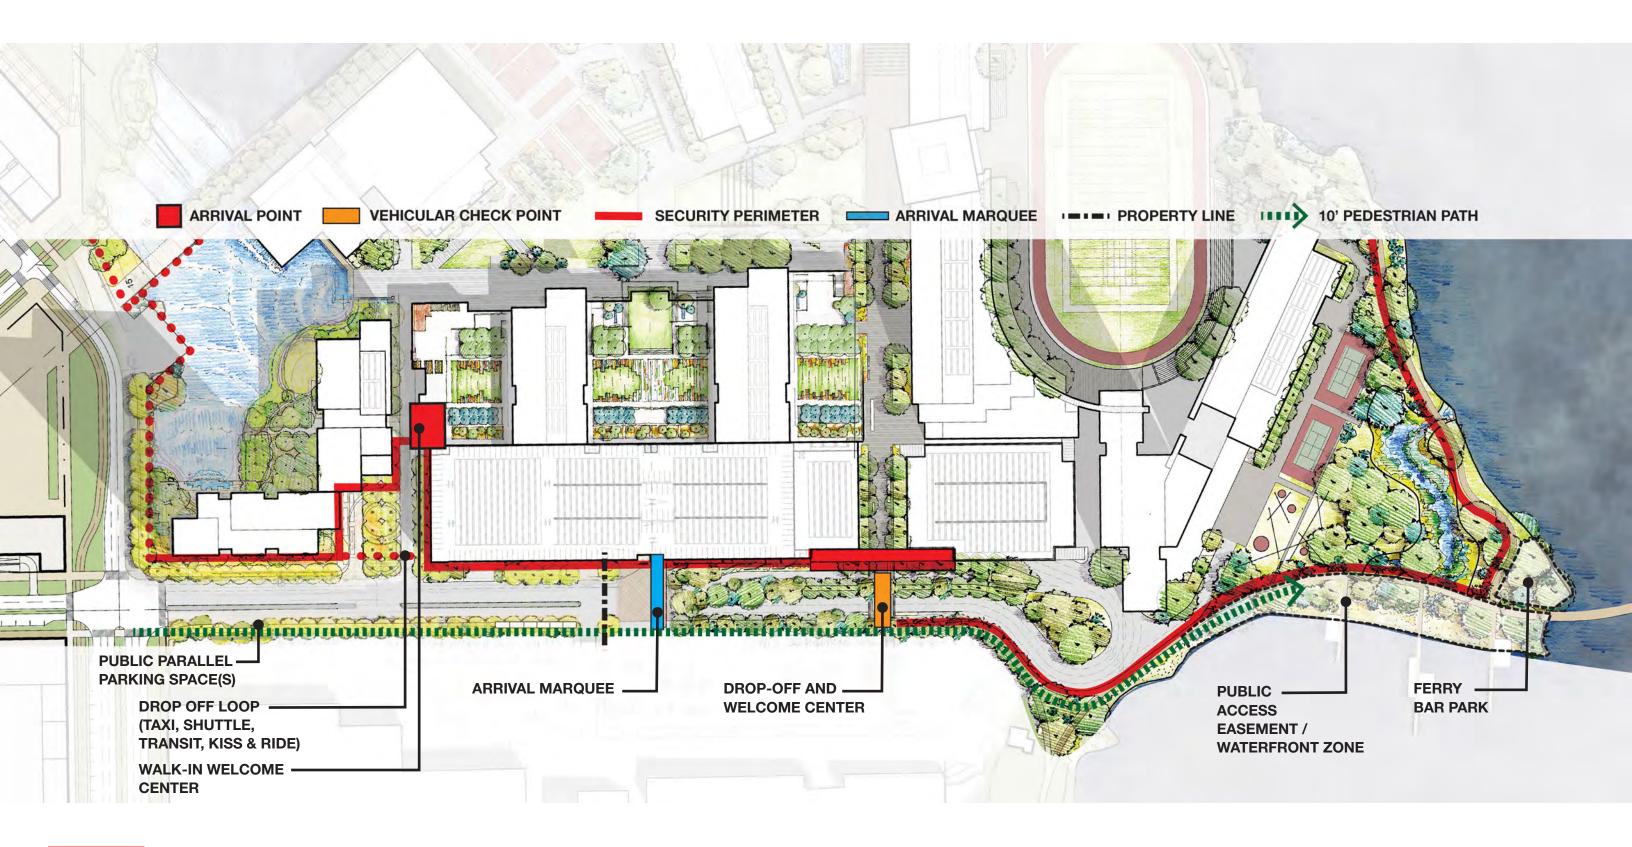

# PHASE 01

**BUILDING 37 (existing)** 

- **2** FORMER WALMART (existing)
- **3** STATION HOUSE
- **4** PARKING

1

- **5** BUILDING 1
- 6 BUILDING 2

20

UNDER ARMOUR GLOBAL HEADQUARTERS PHASE ONE ©2016 UNDER ARMOUR

November 10, 2016

3

5

6

4

N

Integrated CUP

**2** Teammate Parking

**3** Visitor Parking

BUILDING 37
(existing)

- G LOCKE INSULATOR BUILDING
- WEST PENINSULA AVE.

25

CROMWELLAVE