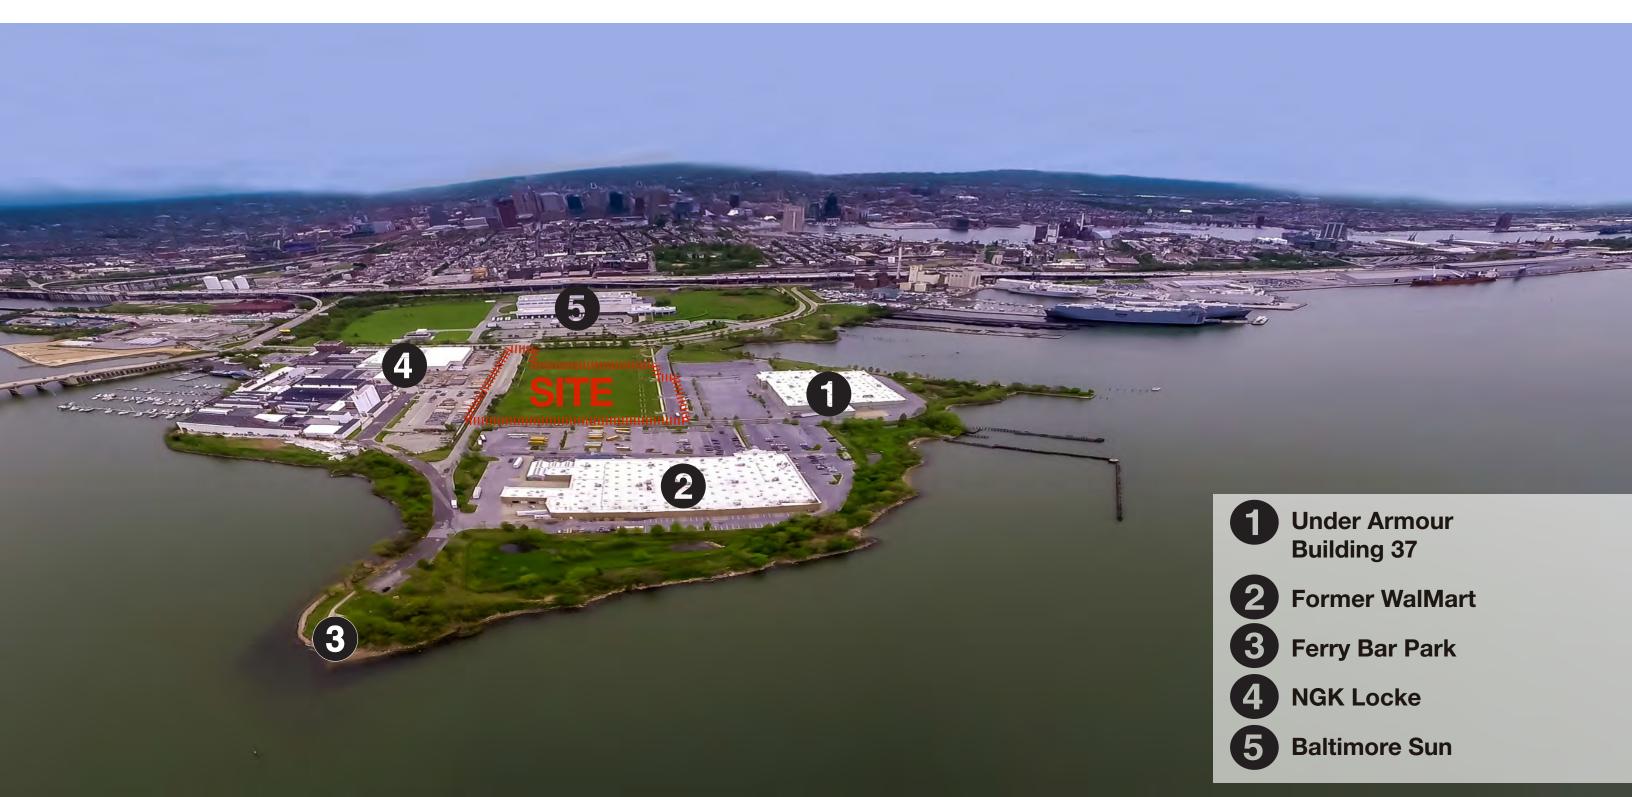

**BUILDING 37** 

BUILDING 37

BUILDING 37

16

LOCKE NGK

UNDER ARMOUR GLOBAL HEADQUARTERS PHASE ONE ©2016 UNDER ARMOUR

UA BUILDING (FORMER WALMART)