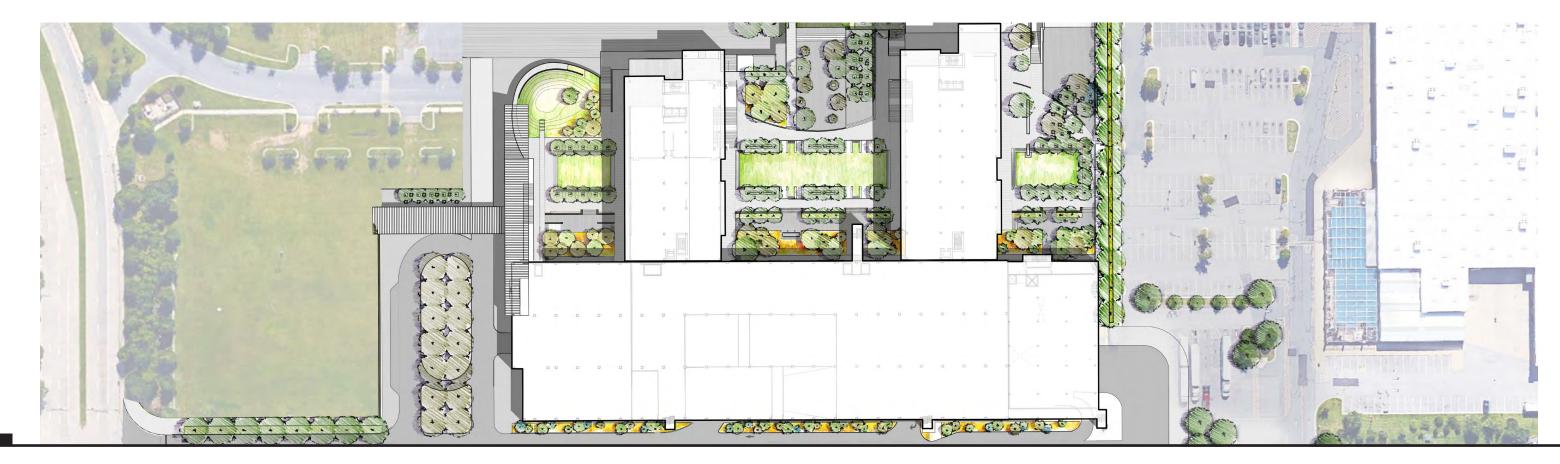

### PHASE 01 UPPER FLOORS WITH TERRACE LANDSCAPE

24

### **PHASE 01** MASSING

PLINTH SOUTH
100,000 GSF
High Bay Space

PLINTH NORTH
120,000 GSF
High Bay Space

OFFICE BUILDING 1
129,000 GSF

OFFICE BUILDING 2 177,000 GSF

PARKING STRUCTURE

Ground Level: Shipping, Receiving, + Service