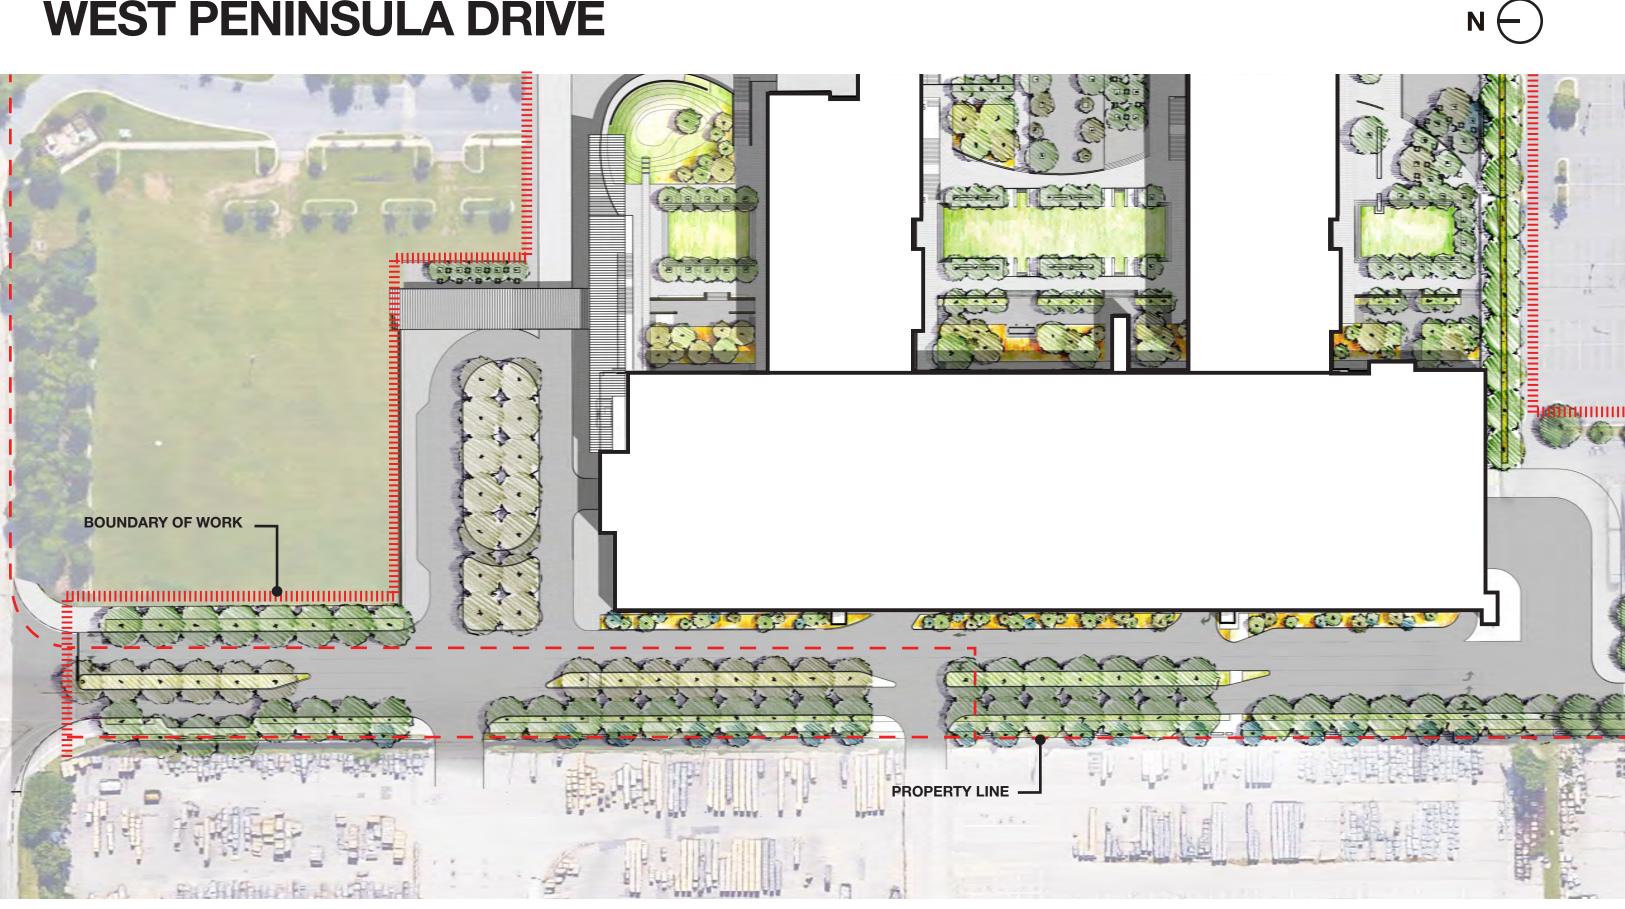

GSF

SERVICE 89.000 GSF

PARKING 1,500 Stalls











22

UNDER ARMOUR GLOBAL HEADQUARTERS PHASE ONE ©2016 UNDER ARMOUR



### **PHASE 01** GROUND FLOOR WITH SITE PLAN





### 

### PHASE 01 UPPER FLOORS WITH TERRACE LANDSCAPE





24



### **PHASE 01** MASSING

PLINTH SOUTH
100,000 GSF
High Bay Space

PLINTH NORTH
120,000 GSF
High Bay Space

OFFICE BUILDING 1
129,000 GSF

OFFICE BUILDING 2 177,000 GSF

PARKING STRUCTURE

Ground Level: Shipping, Receiving, + Service

Integrated CUP

**2** Teammate Parking

**3** Visitor Parking

BUILDING 37
(existing)

- G LOCKE INSULATOR BUILDING
- WEST PENINSULA AVE.

25

CROMWELLAVE





# **PLINTH LANDSCAPE**





26



# **ARRIVAL NORTH ENTRY**





27

UNDER ARMOUR GLOBAL HEADQUARTERS PHASE ONE ©2016 UNDER ARMOUR



# **WEST PENINSULA DRIVE**





28

UNDER ARMOUR GLOBAL HEADQUARTERS PHASE ONE ©2016 UNDER ARMOUR

### WEST PENINSULA DRIVE SECTION A







### WEST PENINSULA DRIVE SECTION B







# **SITE SECTION**







UNDER ARMOUR GLOBAL HEADQUARTERS PHASE ONE ©2016 UNDER ARMOUR

# **SITE SECTION**







UNDER ARMOUR GLOBAL HEADQUARTERS PHASE ONE ©2016 UNDER ARMOUR

# **SITE SECTION**







UNDER ARMOUR GLOBAL HEADQUARTERS PHASE ONE ©2016 UNDER ARMOUR

33

# **WEST ELEVATION**













35

UNDER ARMOUR GLOBAL HEADQUARTERS PHASE ONE ©2016 UNDER ARMOUR



# **THANK YOU**

Copyright 2016 Under Armour. All rights reserved.