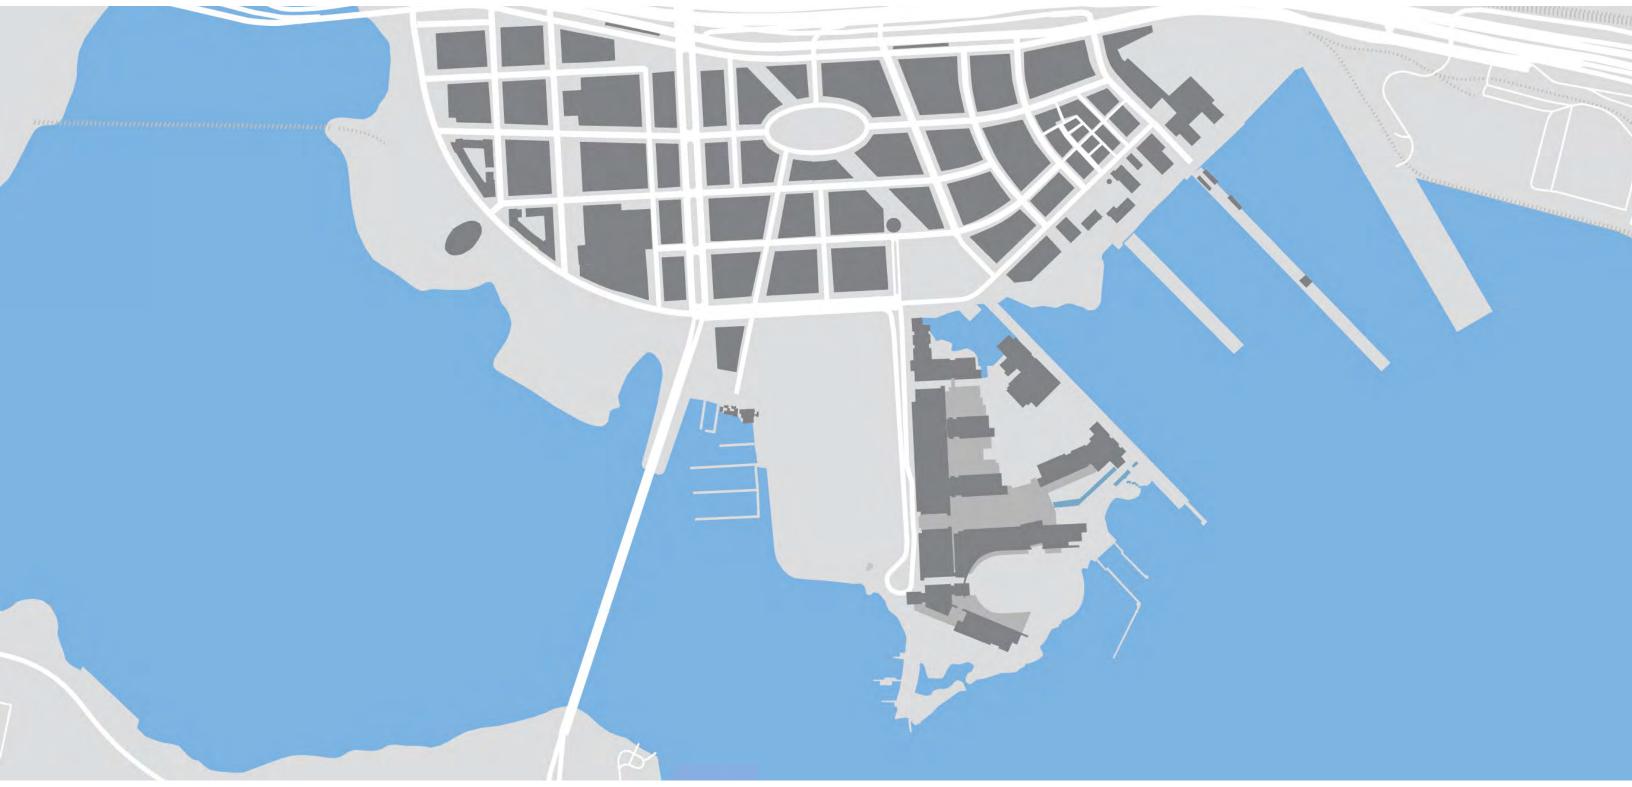

# **APPROVED PORT COVINGTON MASTERPLAN**

5

### APPROVED UA CAMPUS MASTERPLAN

- 3.9M SF Total Building
- 50 Acres of Development Area
- Parking Structures: Up to 5000 Cars

UNDER ARMOUR GLOBAL HEADQUARTERS PHASE ONE ©2016 UNDER ARMOUR

November 10, 2016