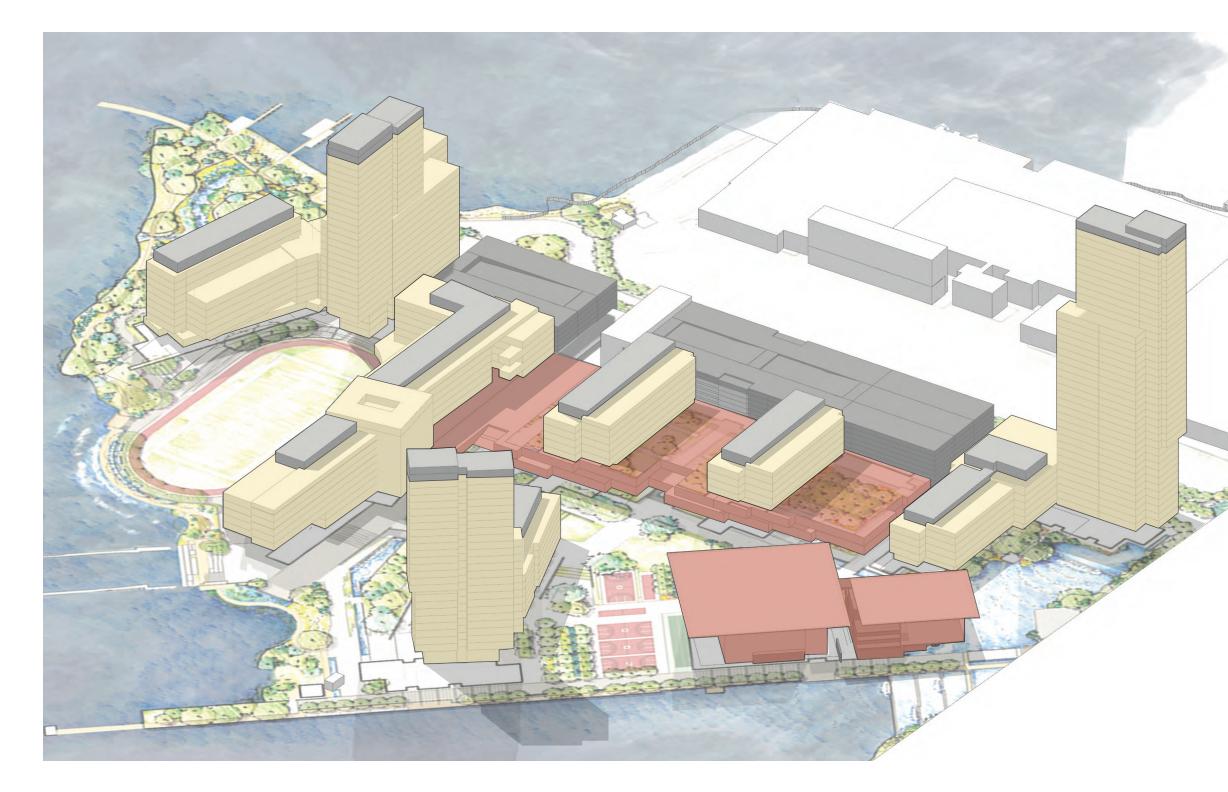

# PHASE 01

**BUILDING 37 (existing)** 

- **2** FORMER WALMART (existing)
- **3** STATION HOUSE
- **4** PARKING

1

- **5** BUILDING 1
- 6 BUILDING 2

20

UNDER ARMOUR GLOBAL HEADQUARTERS PHASE ONE ©2016 UNDER ARMOUR

November 10, 2016

3

5

6

4

N