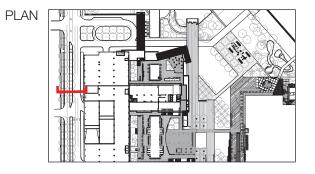

D FLOOR WITH SITE PLAN





### 

### PHASE 01 UPPER FLOORS WITH TERRACE LANDSCAPE





24



### **PHASE 01** MASSING

PLINTH SOUTH
100,000 GSF
High Bay Space

PLINTH NORTH
120,000 GSF
High Bay Space

OFFICE BUILDING 1
129,000 GSF

OFFICE BUILDING 2 177,000 GSF

PARKING STRUCTURE

Ground Level: Shipping, Receiving, + Service

Integrated CUP

**2** Teammate Parking

**3** Visitor Parking

BUILDING 37
(existing)

- G LOCKE INSULATOR BUILDING
- WEST PENINSULA AVE.

25

CROMWELLAVE





# **PLINTH LANDSCAPE**





26



# **ARRIVAL NORTH ENTRY**





27

UNDER ARMOUR GLOBAL HEADQUARTERS PHASE ONE ©2016 UNDER ARMOUR



# **WEST PENINSULA DRIVE**





28

UNDER ARMOUR GLOBAL HEADQUARTERS PHASE ONE ©2016 UNDER ARMOUR

### WEST PENINSULA DRIVE SECTION A







### WEST PENINSULA DRIVE SECTION B







# **SITE SECTION**







UNDER ARMOUR GLOBAL HEADQUARTERS PHASE ONE ©2016 UNDER ARMOUR

# **SITE SECTION**







UNDER ARMOUR GLOBAL HEADQUARTERS PHASE ONE ©2016 UNDER ARMOUR

# **SITE SECTION**







UNDER ARMOUR GLOBAL HEADQUARTERS PHASE ONE ©2016 UNDER ARMOUR

33

# **WEST ELEVATION**













35

UNDER ARMOUR GLOBAL HEADQUARTERS PHASE ONE ©2016 UNDER ARMOUR



# **THANK YOU**

Copyright 2016 Under Armour. All rights reserved.