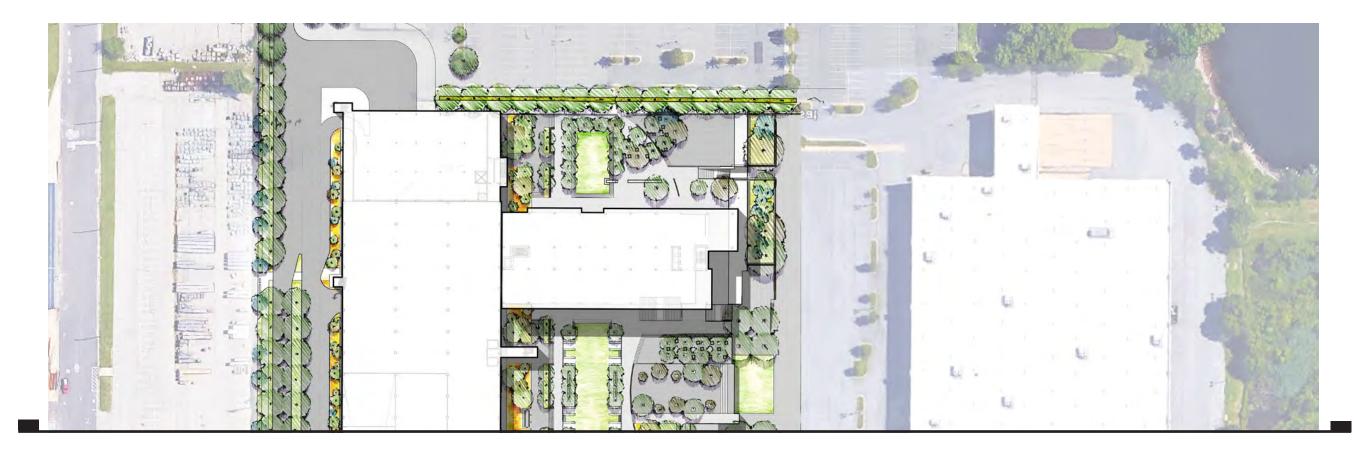

### 

### PHASE 01 UPPER FLOORS WITH TERRACE LANDSCAPE





24



### **PHASE 01** MASSING

PLINTH SOUTH
100,000 GSF
High Bay Space

PLINTH NORTH
120,000 GSF
High Bay Space

OFFICE BUILDING 1
129,000 GSF

OFFICE BUILDING 2 177,000 GSF

PARKING STRUCTURE

Ground Level: Shipping, Receiving, + Service

Integrated CUP

**2** Teammate Parking

**3** Visitor Parking

BUILDING 37
(existing)

- G LOCKE INSULATOR BUILDING
- WEST PENINSULA AVE.

25

CROMWELLAVE





# **PLINTH LANDSCAPE**





26



# **ARRIVAL NORTH ENTRY**





27

UNDER ARMOUR GLOBAL HEADQUARTERS PHASE ONE ©2016 UNDER ARMOUR



# **WEST PENINSULA DRIVE**





28

UNDER ARMOUR GLOBAL HEADQUARTERS PHASE ONE ©2016 UNDER ARMOUR

### WEST PENINSULA DRIVE SECTION A







### WEST PENINSULA DRIVE SECTION B







# **SITE SECTION**







UNDER ARMOUR GLOBAL HEADQUARTERS PHASE ONE ©2016 UNDER ARMOUR

# **SITE SECTION**







UNDER ARMOUR GLOBAL HEADQUARTERS PHASE ONE ©2016 UNDER ARMOUR

# **SITE SECTION**







UNDER ARMOUR GLOBAL HEADQUARTERS PHASE ONE ©2016 UNDER ARMOUR

33

# **WEST ELEVATION**













35

UNDER ARMOUR GLOBAL HEADQUARTERS PHASE ONE ©2016 UNDER ARMOUR



# **THANK YOU**

Copyright 2016 Under Armour. All rights reserved.