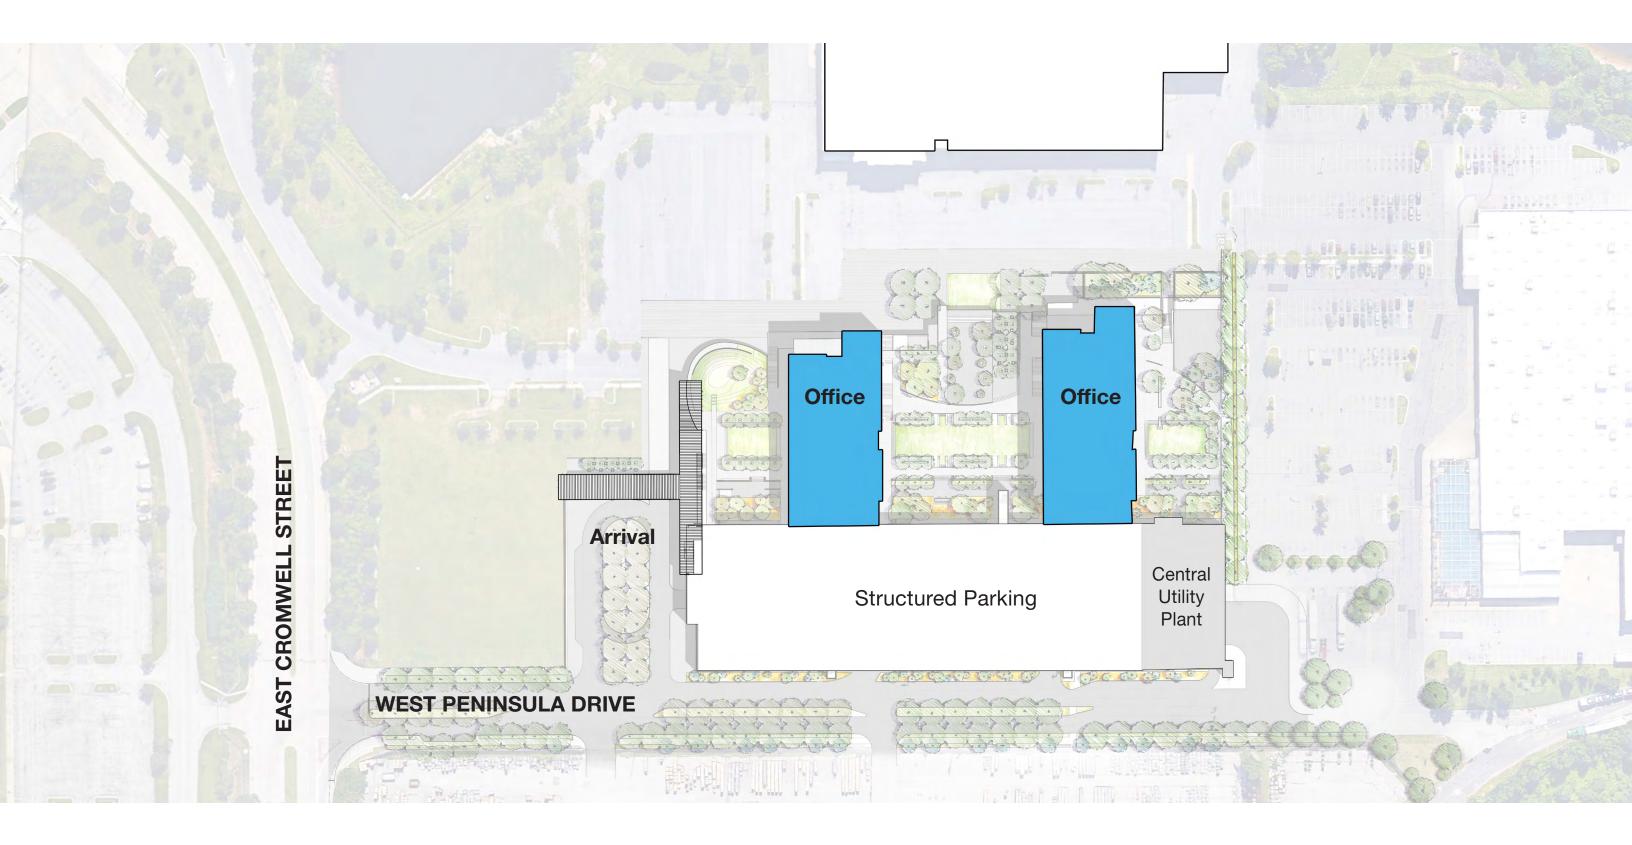

view** FRANK GRAUMAN, FAIA Bohlin Cywinski Jackson

JEREMY JORDAN, ASLA Nelson Byrd Woltz



UNDER ARMOUR GLOBAL HEADQUARTERS PHASE ONE ©2016 UNDER ARMOUR

# PHASE 01

**BUILDING 37 (existing)** 

- **2** FORMER WALMART (existing)
- **3** STATION HOUSE
- **4** PARKING

1

- **5** BUILDING 1
- 6 BUILDING 2





20

UNDER ARMOUR GLOBAL HEADQUARTERS PHASE ONE ©2016 UNDER ARMOUR

November 10, 2016

3

5

6

4

N

## PHASE 01 BUILDING PROGRAM





UNDER ARMOUR GLOBAL HEADQUARTERS PHASE ONE ©2016 UNDER ARMOUR

### BUILDING PROGRAM

OFFICE 295,000 GSF

AMENITY 226,000 GSF

SERVICE 89.000 GSF

PARKING 1,500 Stalls











22

UNDER ARMOUR GLOBAL HEADQUARTERS PHASE ONE ©2016 UNDER ARMOUR



### **PHASE 01** GROUND FLOOR WITH SITE PLAN





### 

### PHASE 01 UPPER FLOORS WITH TERRACE LANDSCAPE





24



### **PHASE 01** MASSING

PLINTH SOUTH
100,000 GSF
High Bay Space

PLINTH NORTH
120,000 GSF
High Bay Space

OFFICE BUILDING 1
129,000 GSF

OFFICE BUILDING 2 177,000 GSF

PARKING STRUCTURE

Ground Level: Shipping, Receiving, + Service

Integrated CUP

**2** Teammate Parking

**3** Visitor Parking

BUILDING 37
(existing)

- G LOCKE INSULATOR BUILDING
- WEST PENINSULA AVE.

25

CROMWELLAVE





# **PLINTH LANDSCAPE**





26



# **ARRIVAL NORTH ENTRY**





27

UNDER ARMOUR GLOBAL HEADQUARTERS PHASE ONE ©2016 UNDER ARMOUR



# **WEST PENINSULA DRIVE**





28

UNDER ARMOUR GLOBAL HEADQUARTERS PHASE ONE ©2016 UNDER ARMOUR

### WEST PENINSULA DRIVE SECTION A







### WEST PENINSULA DRIVE SECTION B







# **SITE SECTION**







UNDER ARMOUR GLOBAL HEADQUARTERS PHASE ONE ©2016 UND