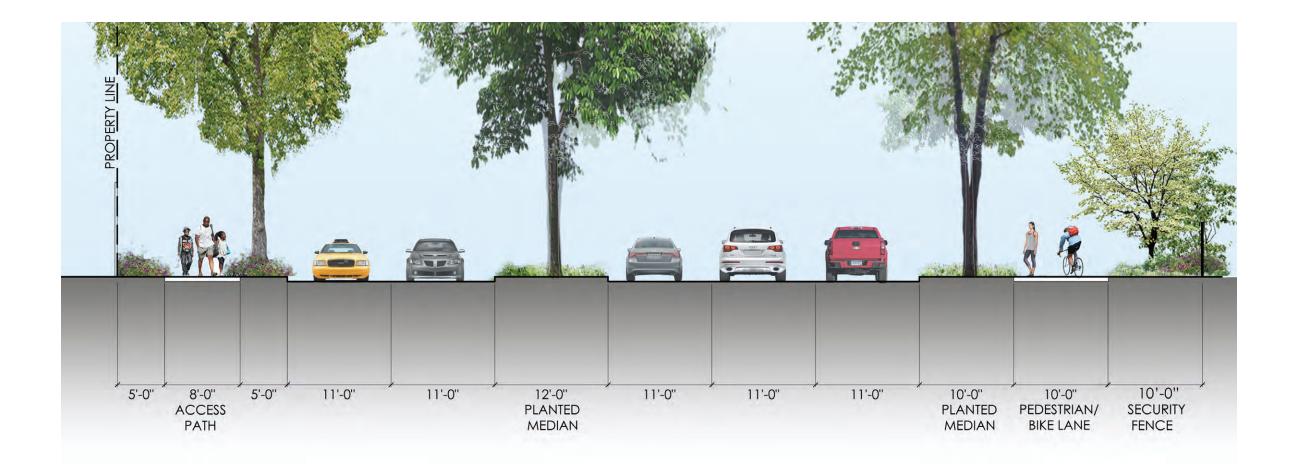

6 UNDER ARMOUR



### **PHASE 01** GROUND FLOOR WITH SITE PLAN





### 

### PHASE 01 UPPER FLOORS WITH TERRACE LANDSCAPE





24



### **PHASE 01** MASSING

PLINTH SOUTH
100,000 GSF
High Bay Space

PLINTH NORTH
120,000 GSF
High Bay Space

OFFICE BUILDING 1
129,000 GSF

OFFICE BUILDING 2 177,000 GSF

PARKING STRUCTURE

Ground Level: Shipping, Receiving, + Service

Integrated CUP

**2** Teammate Parking

**3** Visitor Parking

BUILDING 37
(existing)

- G LOCKE INSULATOR BUILDING
- WEST PENINSULA AVE.

25

CROMWELLAVE





# **PLINTH LANDSCAPE**





26



# **ARRIVAL NORTH ENTRY**





27

UNDER ARMOUR GLOBAL HEADQUARTERS PHASE ONE ©2016 UNDER ARMOUR



# **WEST PENINSULA DRIVE**





28

UNDER ARMOUR GLOBAL HEADQUARTERS PHASE ONE ©2016 UNDER ARMOUR

### WEST PENINSULA DRIVE SECTION A







### WEST PENINSULA DRIVE SECTION B







# **SITE SECTION**







UNDER ARMOUR GLOBAL HEADQUARTERS PHASE ONE ©2016 UNDER ARMOUR

# **SITE SECTION**







UNDER ARMOUR GLOBAL HEADQUARTERS PHASE ONE ©2016 UNDER ARMOUR

# **SITE SECTION**







UNDER ARMOUR GLOBAL HEADQUARTERS PHASE ONE ©2016 UNDER ARMOUR

33

# **WEST ELEVATION**













35

UNDER ARMOUR GLOBAL HEADQUARTERS PHASE ONE ©2016 UNDER ARMOUR



# **THANK YOU**

Copyright 2016 Under Armour. All rights reserved.