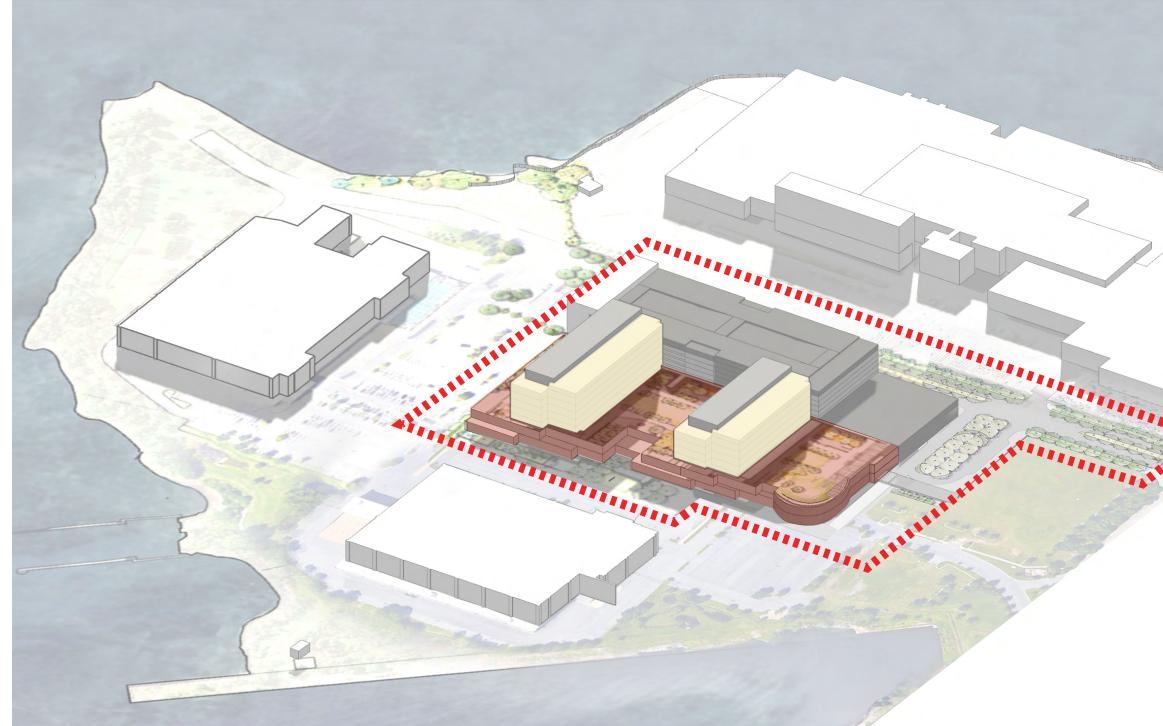

# PHASE 01

**BUILDING 37 (existing)** 

- **2** FORMER WALMART (existing)
- **3** STATION HOUSE
- **4** PARKING

1

- **5** BUILDING 1
- 6 BUILDING 2

20

UNDER ARMOUR GLOBAL HEADQUARTERS PHASE ONE ©2016 UNDER ARMOUR

November 10, 2016

3

5

6

4

N