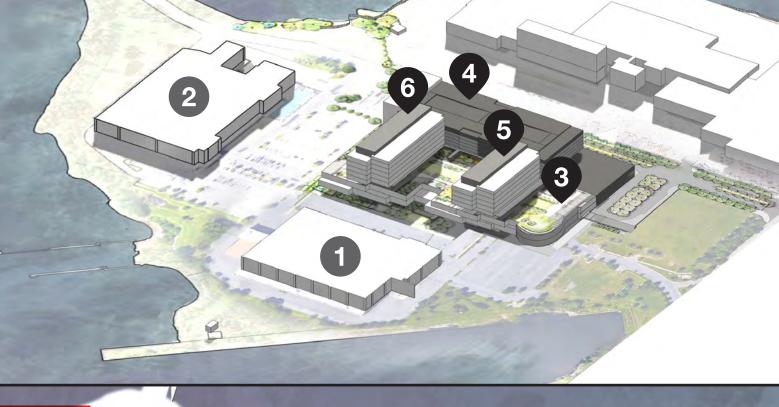

# PHASE 01

**BUILDING 37 (existing)** 

- **2** FORMER WALMART (existing)
- **3** STATION HOUSE
- **4** PARKING

1

- **5** BUILDING 1
- 6 BUILDING 2

20

UNDER ARMOUR GLOBAL HEADQUARTERS PHASE ONE ©2016 UNDER ARMOUR

November 10, 2016

3

5

6

4

N