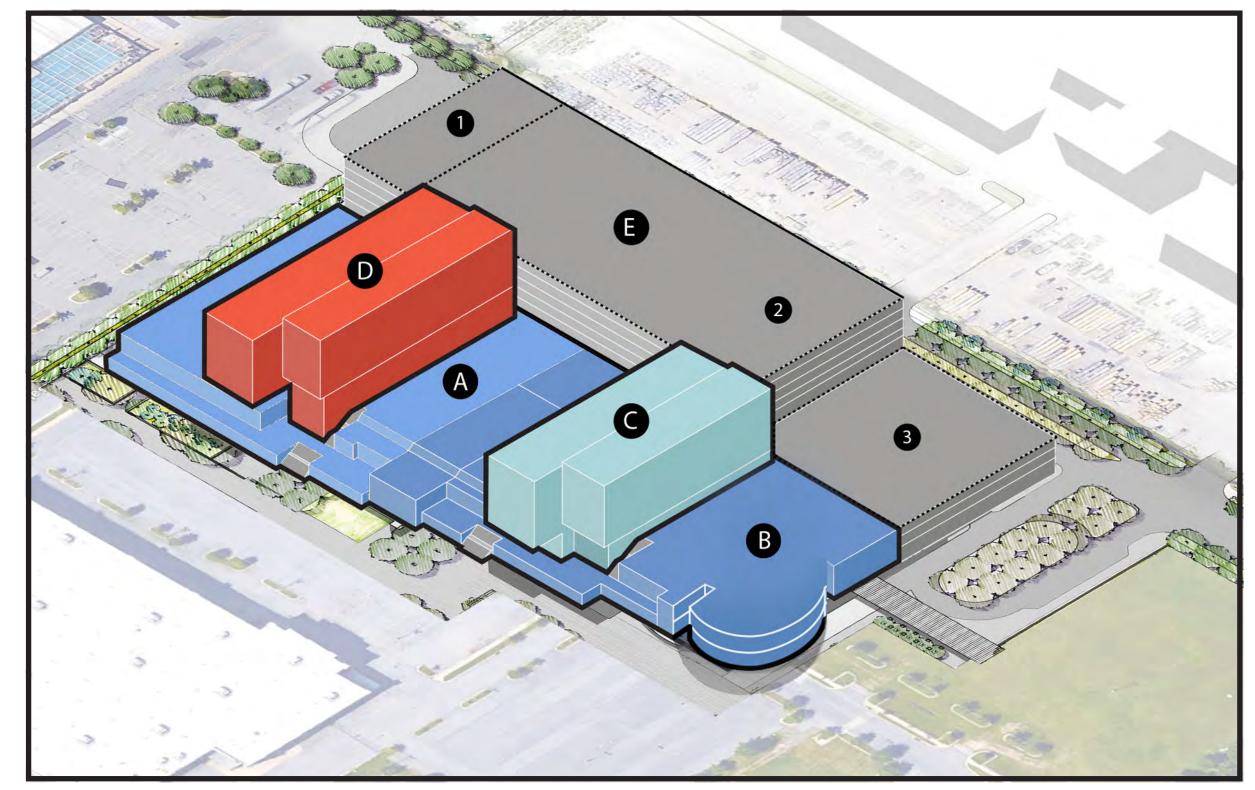

### **PHASE 01** MASSING

PLINTH SOUTH
100,000 GSF
High Bay Space

PLINTH NORTH
120,000 GSF
High Bay Space

OFFICE BUILDING 1
129,000 GSF

OFFICE BUILDING 2 177,000 GSF

PARKING STRUCTURE

Ground Level: Shipping, Receiving, + Service

Integrated CUP

**2** Teammate Parking

**3** Visitor Parking

BUILDING 37
(existing)

- G LOCKE INSULATOR BUILDING
- WEST PENINSULA AVE.

25

CROMWELLAVE