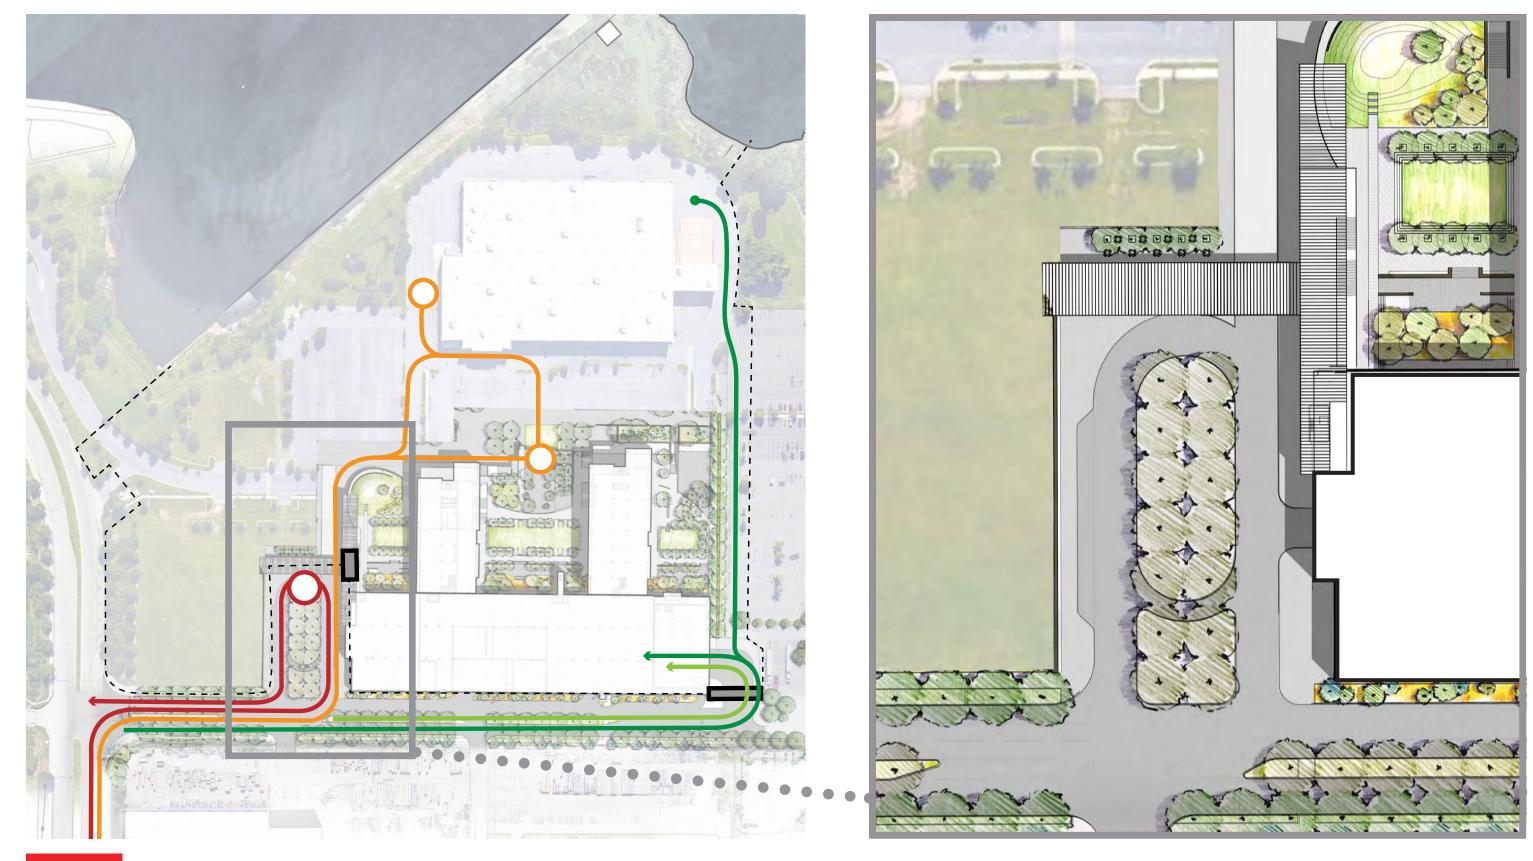

# PHASE 01

**BUILDING 37 (existing)** 

- **2** FORMER WALMART (existing)
- **3** STATION HOUSE
- **4** PARKING

1

- **5** BUILDING 1
- 6 BUILDING 2

20

UNDER ARMOUR GLOBAL HEADQUARTERS PHASE ONE ©2016 UNDER ARMOUR

November 10, 2016

3

5

6

4

N