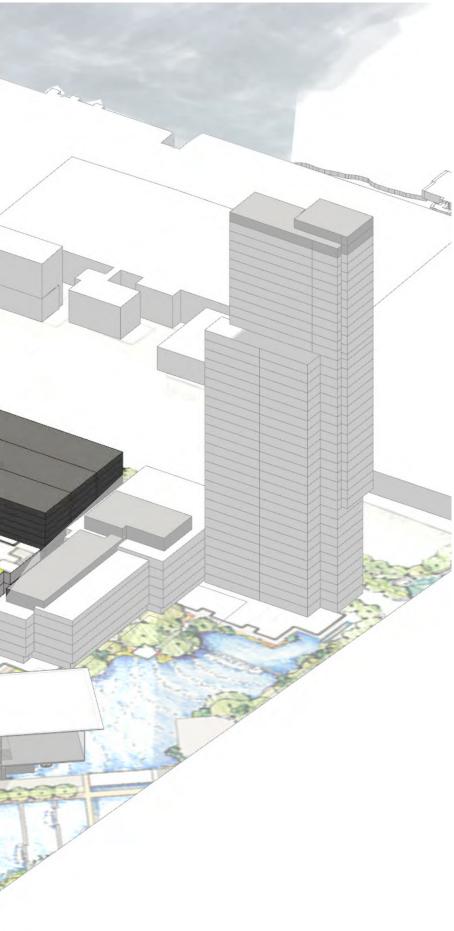

## **APPROVED UA CAMPUS MASTERPLAN** MASSING + BUILDING HEIGHTS

8

UNDER ARMOUR GLOBAL HEADQUARTERS PHASE ONE

©2016 UNDER ARMOUR

# PHASE 01

**BUILDING 37 (existing)** 

- **2** FORMER WALMART (existing)
- **3** STATION HOUSE
- **4** PARKING

1

- **5** BUILDING 1
- 6 BUILDING 2

20

UNDER ARMOUR GLOBAL HEADQUARTERS PHASE ONE ©2016 UNDER ARMOUR

### **PHASE 01** MASSING

PLINTH SOUTH
100,000 GSF
High Bay Space

PLINTH NORTH
120,000 GSF
High Bay Space

OFFICE BUILDING 1
129,000 GSF

OFFICE BUILDING 2 177,000 GSF

PARKING STRUCTURE

Ground Level: Shipping, Receiving, + Service