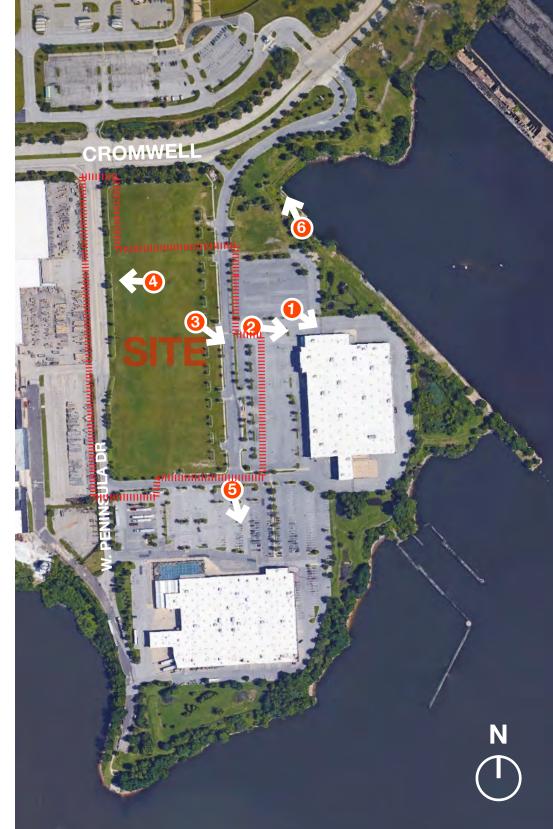

# PHASE 01

**BUILDING 37 (existing)** 

- **2** FORMER WALMART (existing)
- **3** STATION HOUSE
- **4** PARKING

1

- **5** BUILDING 1
- 6 BUILDING 2

20

UNDER ARMOUR GLOBAL HEADQUARTERS PHASE ONE ©2016 UNDER ARMOUR

November 10, 2016

3

5

6

4

N