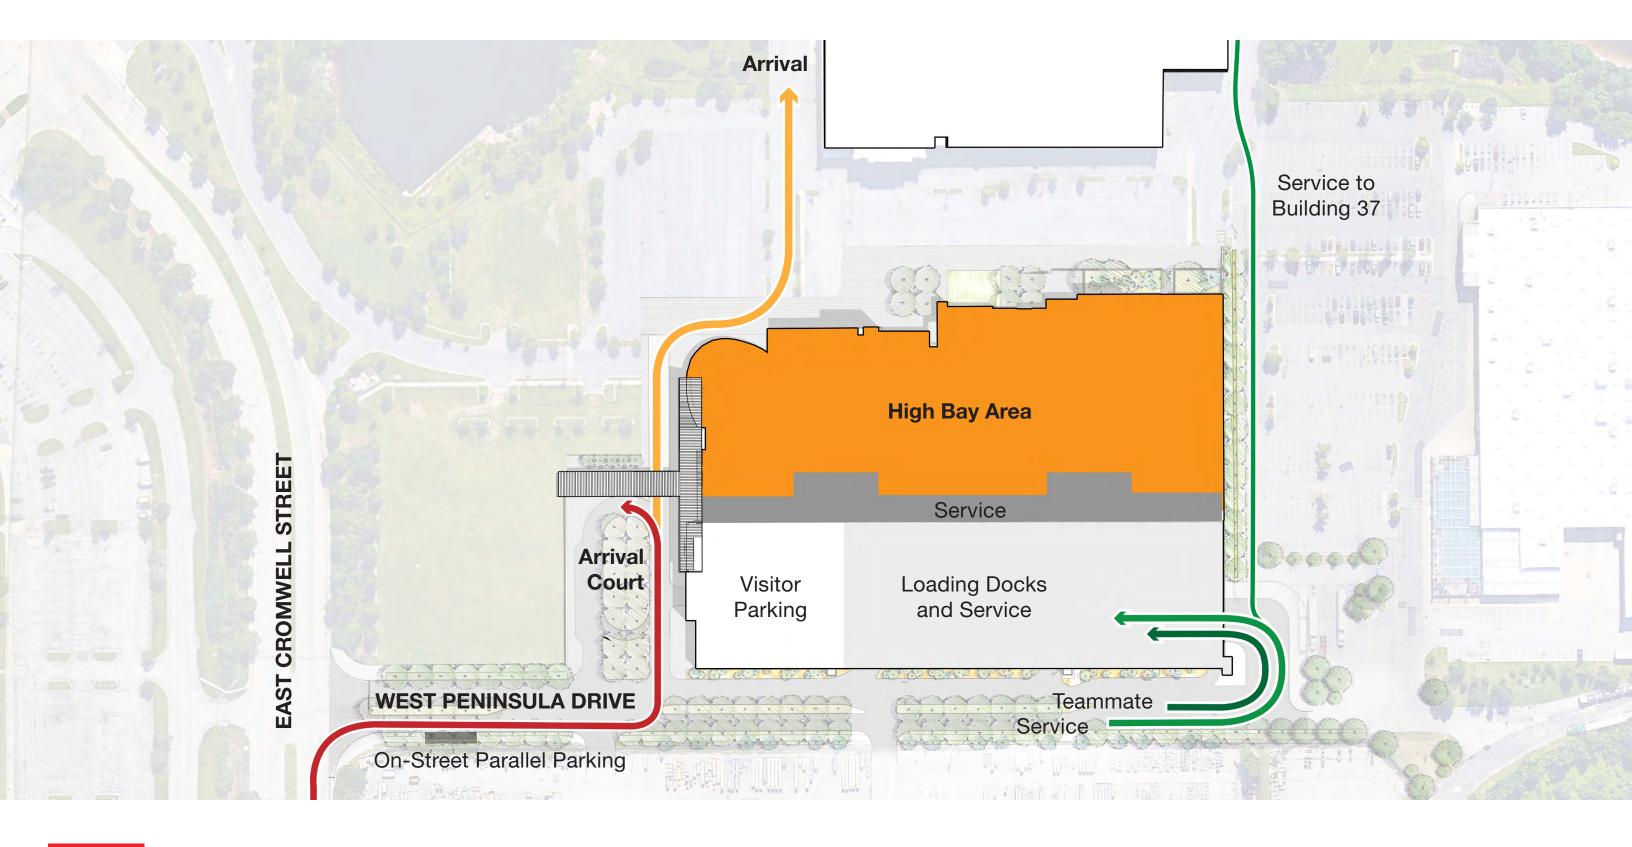

KRAFT, PLA Kimley-Horn

### **Proposed Phase 01 Project Overview** FRANK GRAUMAN, FAIA Bohlin Cywinski Jackson

JEREMY JORDAN, ASLA Nelson Byrd Woltz



UNDER ARMOUR GLOBAL HEADQUARTERS PHASE ONE ©2016 UNDER ARMOUR

# PHASE 01

**BUILDING 37 (existing)** 

- **2** FORMER WALMART (existing)
- **3** STATION HOUSE
- **4** PARKING

1

- **5** BUILDING 1
- 6 BUILDING 2





20

UNDER ARMOUR GLOBAL HEADQUARTERS PHASE ONE ©2016 UNDER ARMOUR

November 10, 2016

3

5

6

4

N

## PHASE 01 BUILDING PROGRAM





UNDER ARMOUR GLOBAL HEADQUARTERS PHASE ONE ©2016 UNDER ARMOUR

### BUILDING PROGRAM

OFFICE 295,000 GSF

AMENITY 226,000 GSF

SERVICE 89.000 GSF

PARKING 1,500 Stalls











22

UNDER ARMOUR GLOBAL HEADQUARTERS PHASE ONE ©2016 UNDER ARMOUR



### **PHASE 01** GROUND FLOOR WITH SITE PLAN





### 

### PHASE 01 UPPER FLOORS WITH TERRACE LANDSCAPE





24



### **PHASE 01** MASSING

PLINTH SOUTH
100,000 GSF
High Bay Space

PLINTH NORTH
120,000 GSF
High Bay Space

OFFICE BUILDING 1
129,000 GSF

OFFICE BUILDING 2 177,000 GSF

PARKING STRUCTURE

Ground Level: Shipping, Receiving, + Service

Integrated CUP

**2** Teammate Parking

**3** Visitor Parking

BUILDING 37
(existing)

- G LOCKE INSULATOR BUILDING
- WEST PENINSULA AVE.

25

CROMWELLAVE





# **PLINTH LANDSCAPE**





26



# **ARRIVAL NORTH ENTRY**





27

UNDER ARMOUR GLOBAL HEADQUARTERS PHASE ONE ©2016 UNDER ARMOUR



# **WEST PENINSULA DRIVE**





28

UNDER ARMOUR GLOBAL HEADQUARTERS PHASE ONE ©2016 UNDER ARMOUR

### WEST PENINSULA DRIVE SECTION A







### WEST PENINSULA DRIVE SECTION B







# **SITE SECTION**