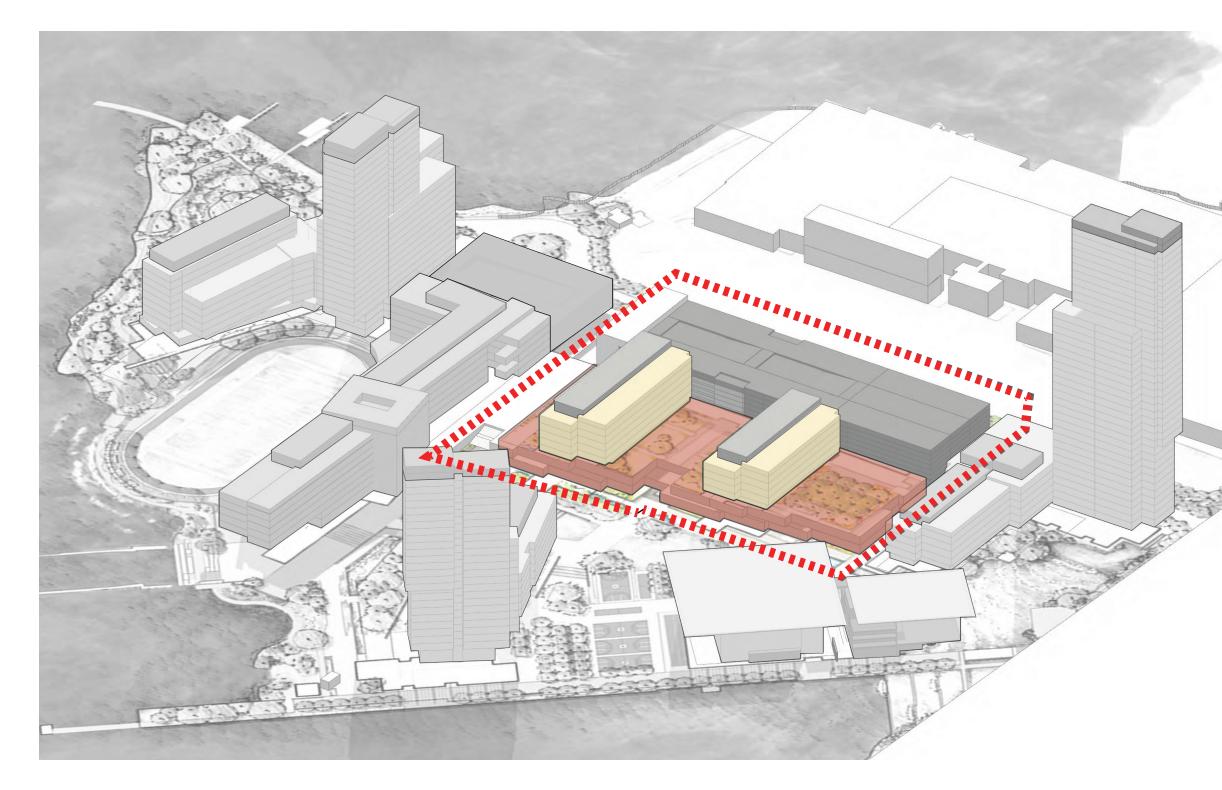

# PHASE 01

**BUILDING 37 (existing)** 

- **2** FORMER WALMART (existing)
- **3** STATION HOUSE
- **4** PARKING

1

- **5** BUILDING 1
- 6 BUILDING 2

20

UNDER ARMOUR GLOBAL HEADQUARTERS PHASE ONE ©2016 UNDER ARMOUR

November 10, 2016

3

5

6

4

N