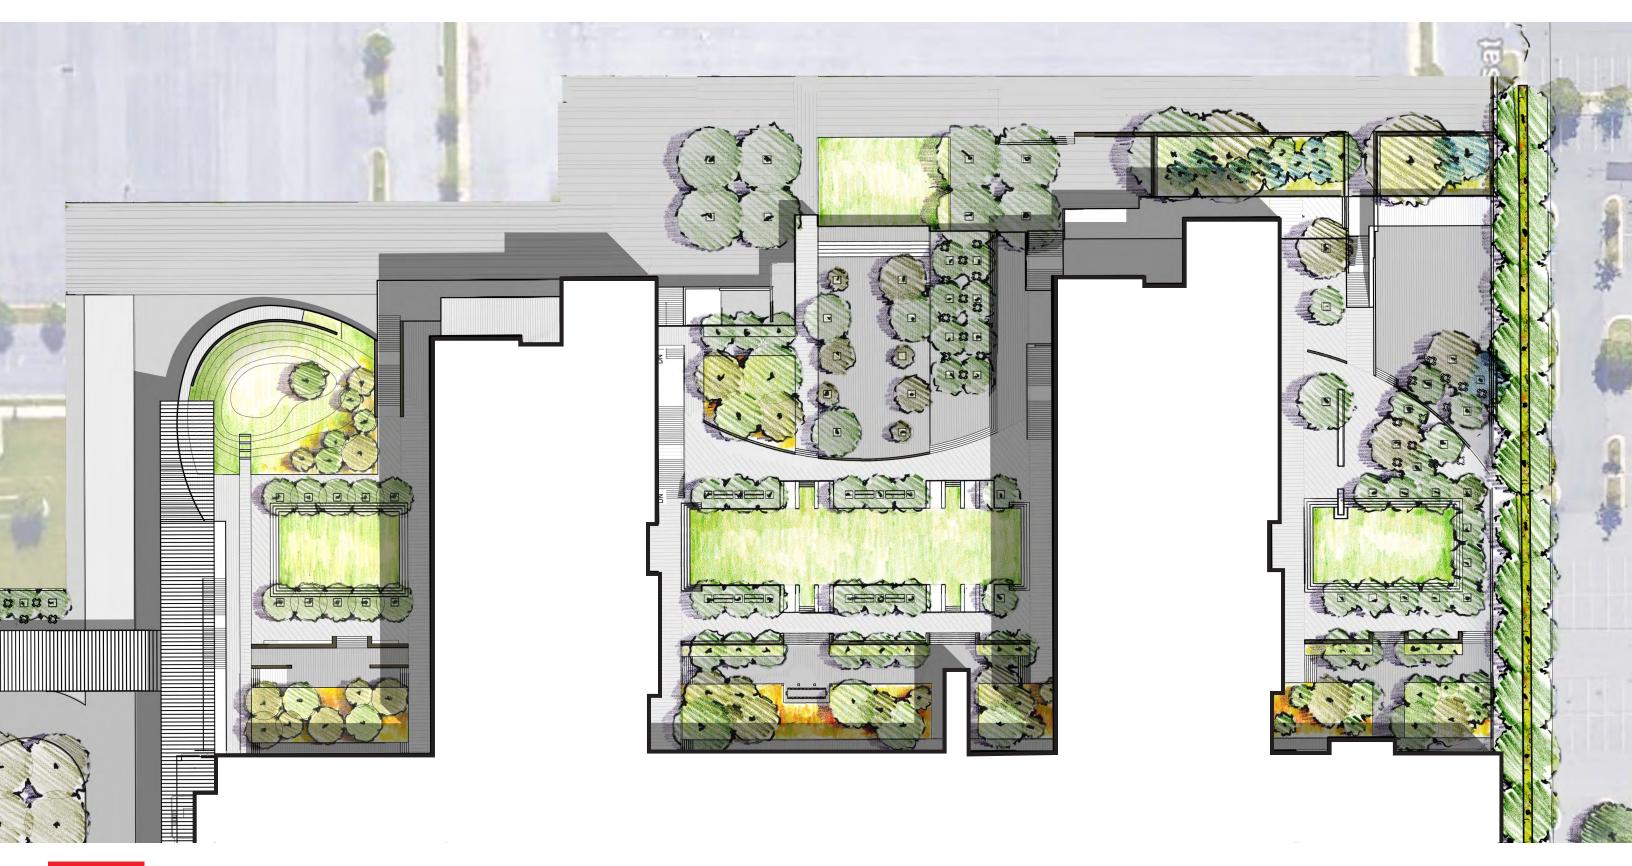

DING PROGRAM





UNDER ARMOUR GLOBAL HEADQUARTERS PHASE ONE ©2016 UNDER ARMOUR

### BUILDING PROGRAM

OFFICE 295,000 GSF

AMENITY 226,000 GSF

SERVICE 89.000 GSF

PARKING 1,500 Stalls











22

UNDER ARMOUR GLOBAL HEADQUARTERS PHASE ONE ©2016 UNDER ARMOUR



### **PHASE 01** GROUND FLOOR WITH SITE PLAN





### 

### PHASE 01 UPPER FLOORS WITH TERRACE LANDSCAPE





24



### **PHASE 01** MASSING

PLINTH SOUTH
100,000 GSF
High Bay Space

PLINTH NORTH
120,000 GSF
High Bay Space

OFFICE BUILDING 1
129,000 GSF

OFFICE BUILDING 2 177,000 GSF

PARKING STRUCTURE

Ground Level: Shipping, Receiving, + Service

Integrated CUP

**2** Teammate Parking

**3** Visitor Parking

BUILDING 37
(existing)

- G LOCKE INSULATOR BUILDING
- WEST PENINSULA AVE.

25

CROMWELLAVE





# **PLINTH LANDSCAPE**





26



# **ARRIVAL NORTH ENTRY**





27

UNDER ARMOUR GLOBAL HEADQUARTERS PHASE ONE ©2016 UNDER ARMOUR



# **WEST PENINSULA DRIVE**





28

UNDER ARMOUR GLOBAL HEADQUARTERS PHASE ONE ©2016 UNDER ARMOUR

### WEST PENINSULA DRIVE SECTION A







### WEST PENINSULA DRIVE SECTION B







# **SITE SECTION**







UNDER ARMOUR GLOBAL HEADQUARTERS PHASE ONE ©2016 UNDER ARMOUR

# **SITE SECTION**







UNDER ARMOUR GLOBAL HEADQUARTERS PHASE ONE ©2016 UNDER ARMOUR

# **SITE SECTION**







UNDER ARMOUR GLOBAL HEADQUARTERS PHASE ONE ©2016 UNDER ARMOUR

33

# **WEST ELEVATION**













35

UNDER ARMOUR GLOBAL HEADQUARTERS PHASE ONE ©2016 UNDER ARMOUR



# **THANK YOU**

Copyright 2016 Under Armour. All rights reserved.