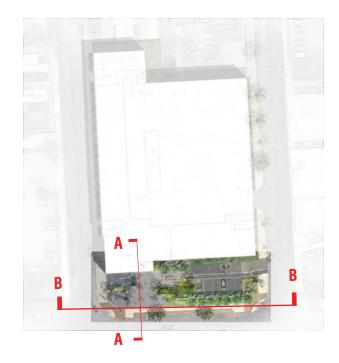

es

- Roof deck
- Pool
- Community rooms
- Entrance plaza

### 3. 1:1 Parking

# PROJECT LOCATION CURRENT GOOGLE MAP



# **CURRENT** SITE



# CURRENT SITE FROM BOSTON



# WHERE WE WERE



#### WHAT WE HEARD

#### 1. Landscape

- Rail cart path
- Highland avenue

#### 2. Massing/Program Changes

- Street accessible units along Boston
- Nature of the masonry base
- Strength of the right head house

#### 3. Main Entrance/Canopy

Scale and location

#### 4. East/west facade

- Extend metal one more 'bay' to frame windows
- Scale of garage entrance

# SITE DESIGN OLD SITE PLAN



#### SITE DESIGN NEW SITE PLAN



# **SITE** DESIGN

ENTRY PLAZA BEFORE







#### SITE DESIGN ENTRY PLAZA AFTER









### **SITE** DESIGN

#### **ENTRY PLAZA AFTER**





## **SITE** DESIGN

ENTRY PLAZA AFTER





A-A SECTION



### **SOUTH ELEVATION STUDIES**

**PREVIOUS VERSION** 



#### **SOUTH ELEVATION STUDIES**

**SELECTED STUDIES** 



**CANTILEVER RIGHT HEADHOUSE 5'-0"** 

**MASONRY OPTION** 



**MASONRY OPTION BRIDGE OPTION** 

### SOUTH ELEVATION FINAL



# SOUTH ELEVATION FINAL



# **ENTRY** STUDIES



# ENTRY STUDIES SELECTED STUDIES







LINEAR FIELD GOAL

#### **ENTRY** STUDIES

SELECTED STUDIES





CURVE ANGLE WITH RECESS

# **ENTRY** FINAL



#### WEST ELEVATION STUDIES

**PREVIOUS VERSION** 



#### WEST ELEVATION STUDIES

**SELECTED STUDIES** 





#### WEST ELEVATION FINAL



# EAST ELEVATION STUDIES PREVIOUS VERSION



# EAST ELEVATION STUDIES SELECTED STUDIES







**CONNECT 'HEAD HOUSE' OPTION** 

# EAST ELEVATION FINAL



### MATERIAL PALLETTE

#### **BASE**

#### *