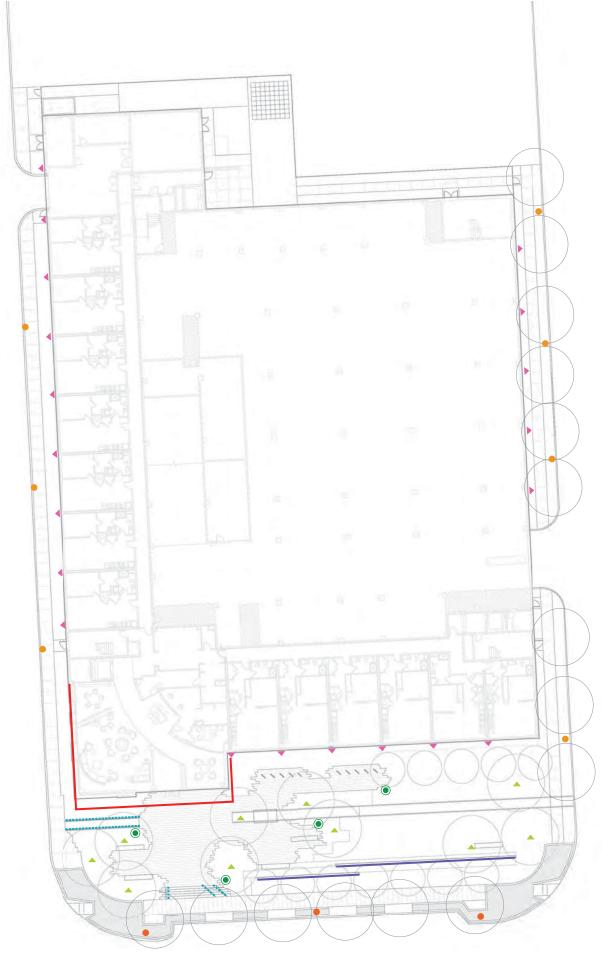

### SITE DESIGN

LIGHTING CONCEPT PLAN

STREET LIGHT
POLE LIGHT
TREE UP LIGHT
WALL UP LIGHT
HANDRAIL LIGHT

WALL LIGHT DOWN LIGHT