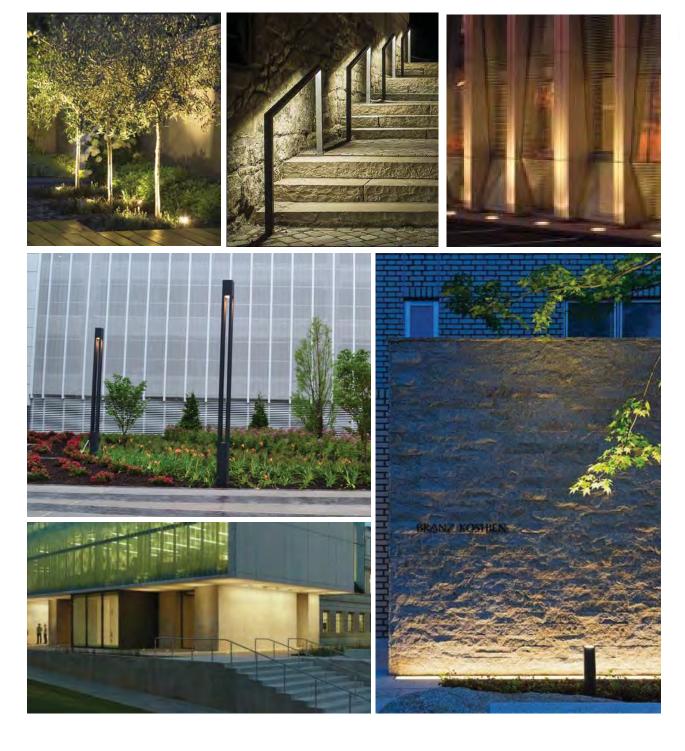

### SITE DESIGN

LIGHTING CONCEPT PLAN

STREET LIGHT
POLE LIGHT
TREE UP LIGHT
WALL UP LIGHT
HANDRAIL LIGHT

WALL LIGHT DOWN LIGHT