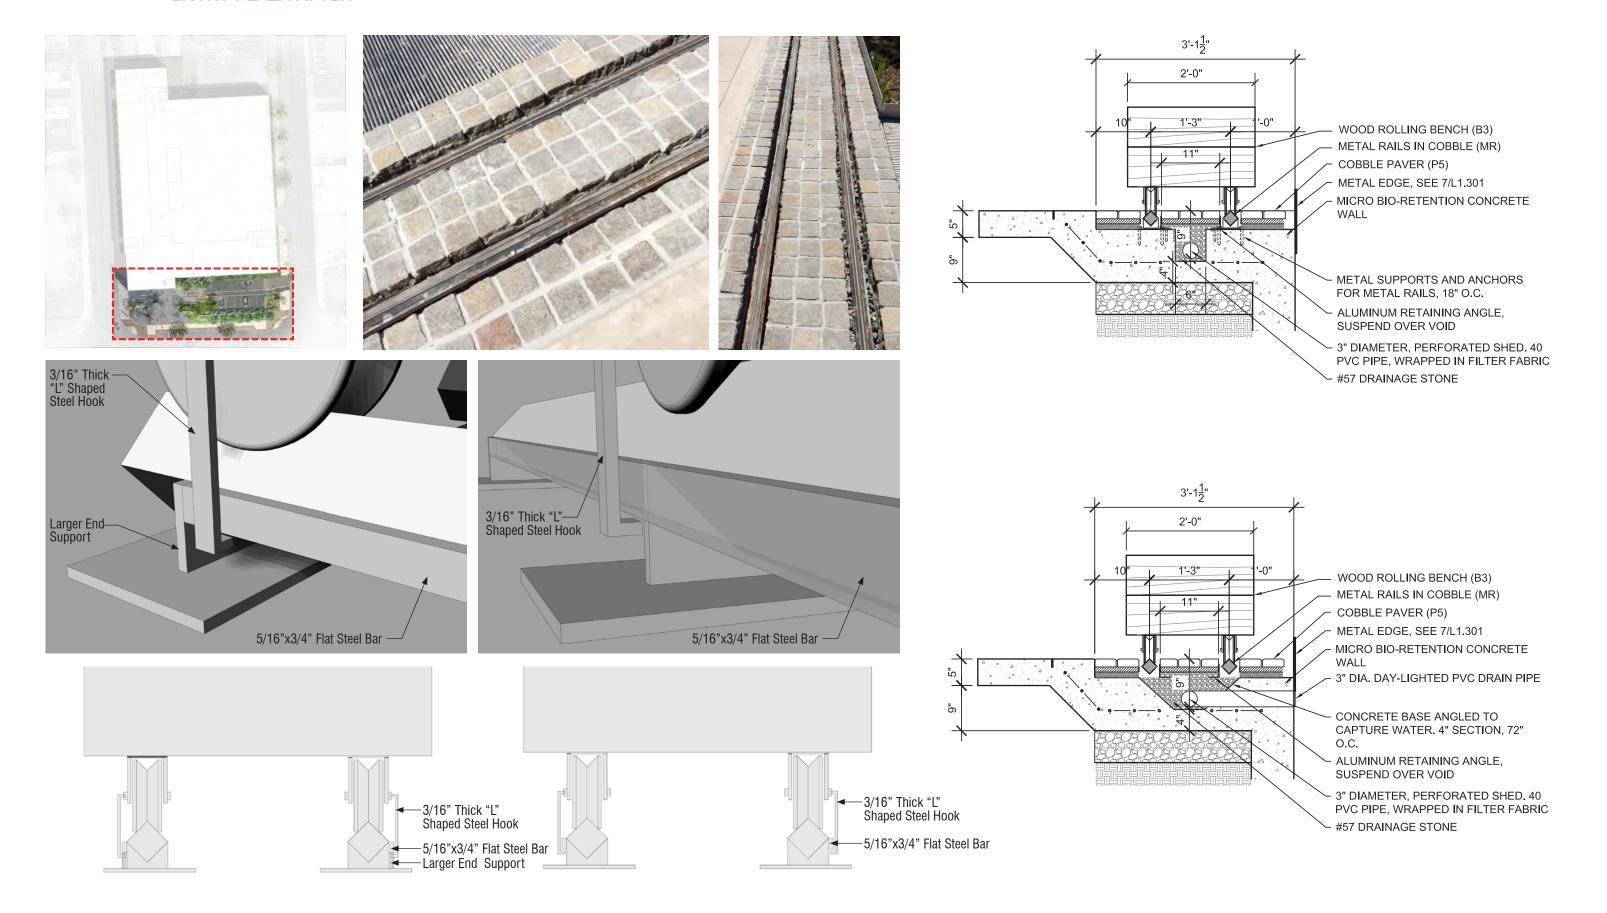

0+ Apartment building

#### 2. Amenity spaces

- Roof deck
- Pool
- Community rooms
- Entrance plaza

### 3. 1:1 Parking

# PROJECT LOCATION CURRENT GOOGLE MAP



# **CURRENT** SITE



# CURRENT SITE FROM BOSTON



# WHERE WE WERE



#### WHAT WE HEARD

#### 1. Landscape

- Rail cart path
- Highland avenue

#### 2. Massing/Program Changes

- Street accessible units along Boston
- Nature of the masonry base
- Strength of the right head house

#### 3. Main Entrance/Canopy

Scale and location

#### 4. East/west facade

- Extend metal one more 'bay' to frame windows
- Scale of garage entrance

# SITE DESIGN OLD SITE PLAN



#### SITE DESIGN NEW SITE PLAN



# **SITE** DESIGN

ENTRY PLAZA BEFORE







#### SITE DESIGN ENTRY PLAZA AFTER









### **SITE** DESIGN

#### **ENTRY PLAZA AFTER**





## **SITE** DESIGN

ENTRY PLAZA AFTER





A-A SECTION



### **SOUTH ELEVATION STUDIES**

**PREVIOUS VERSION** 



#### **SOUTH ELEVATION STUDIES**

**SELECTED STUDIES** 



**CANTILEVER RIGHT HEADHOUSE 5'-0"** 

**MASONRY OPTION** 



**MASONRY OPTION BRIDGE OPTION** 

### SOUTH ELEVATION FINAL



# SOUTH ELEVATION FINAL



# **ENTRY** STUDIES



# ENTRY STUDIES SELECTED STUDIES







LINEAR FIELD GOAL

#### **ENTRY** STUDIES

SELECTED STUDIES





CURVE ANGLE WITH RECESS

# **ENTRY** FINAL



#### WEST ELEVATION STUDIES

**PREVIOUS VERSION** 



#### WEST ELEVATION STUDIES

**SELECTED STUDIES** 





#### WEST ELEVATION FINAL



# EAST ELEVATION STUDIES PREVIOUS VERSION



# EAST ELEVATION STUDIES SELECTED STUDIES







**CONNECT 'HEAD HOUSE' OPTION** 

# EAST ELEVATION FINAL



#