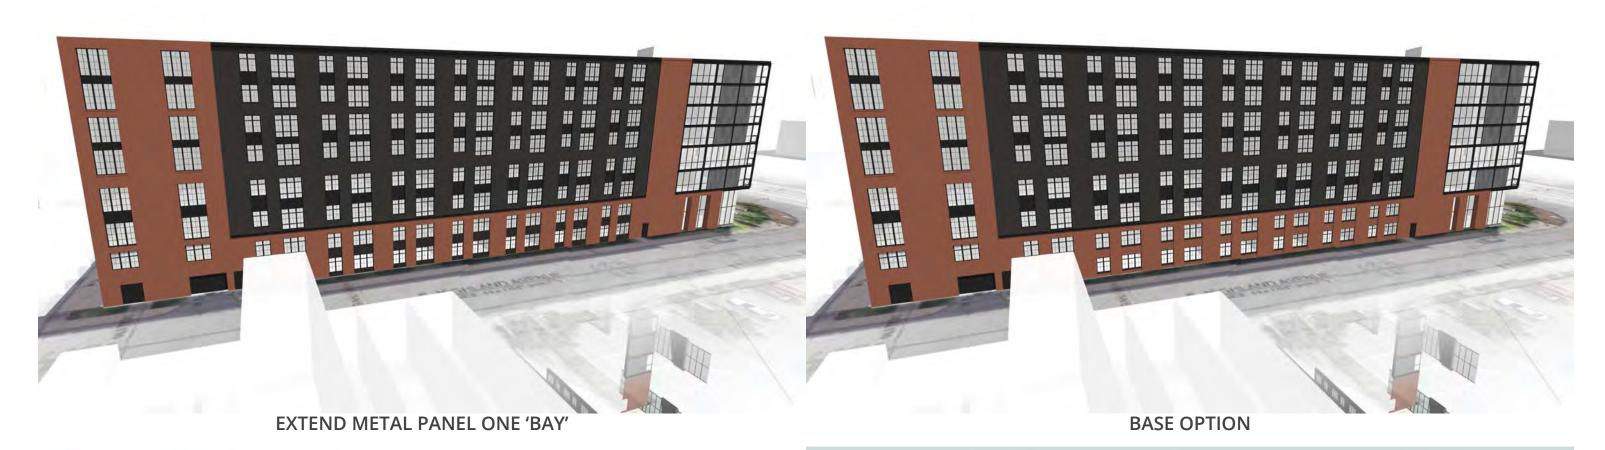

#### 4. East/west facade

- Extend metal one more 'bay' to frame windows
- Scale of garage entrance

#### **SOUTH ELEVATION STUDIES**

**SELECTED STUDIES** 

**CANTILEVER RIGHT HEADHOUSE 5'-0"** 

**MASONRY OPTION** 

**MASONRY OPTION BRIDGE OPTION** 