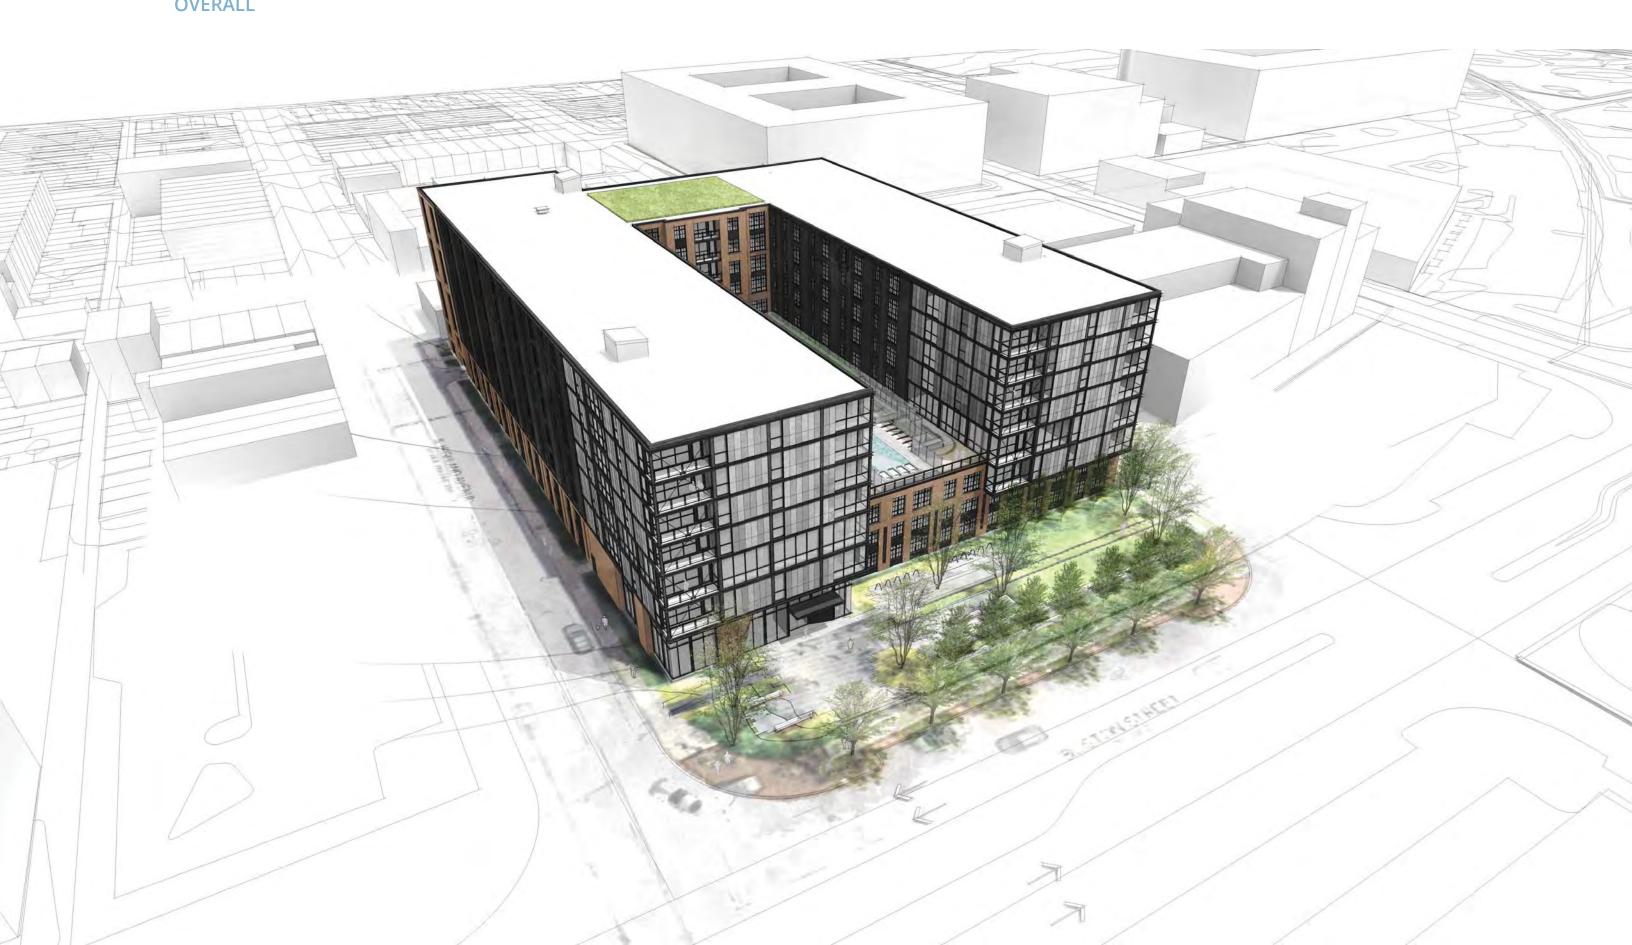

# PROJECT OVERVIEW

### 1. 240+ Apartment building

#### 2. Amenity spaces

- Roof deck
- Pool
- Community rooms
- Entrance plaza

### 3. 1:1 Parking