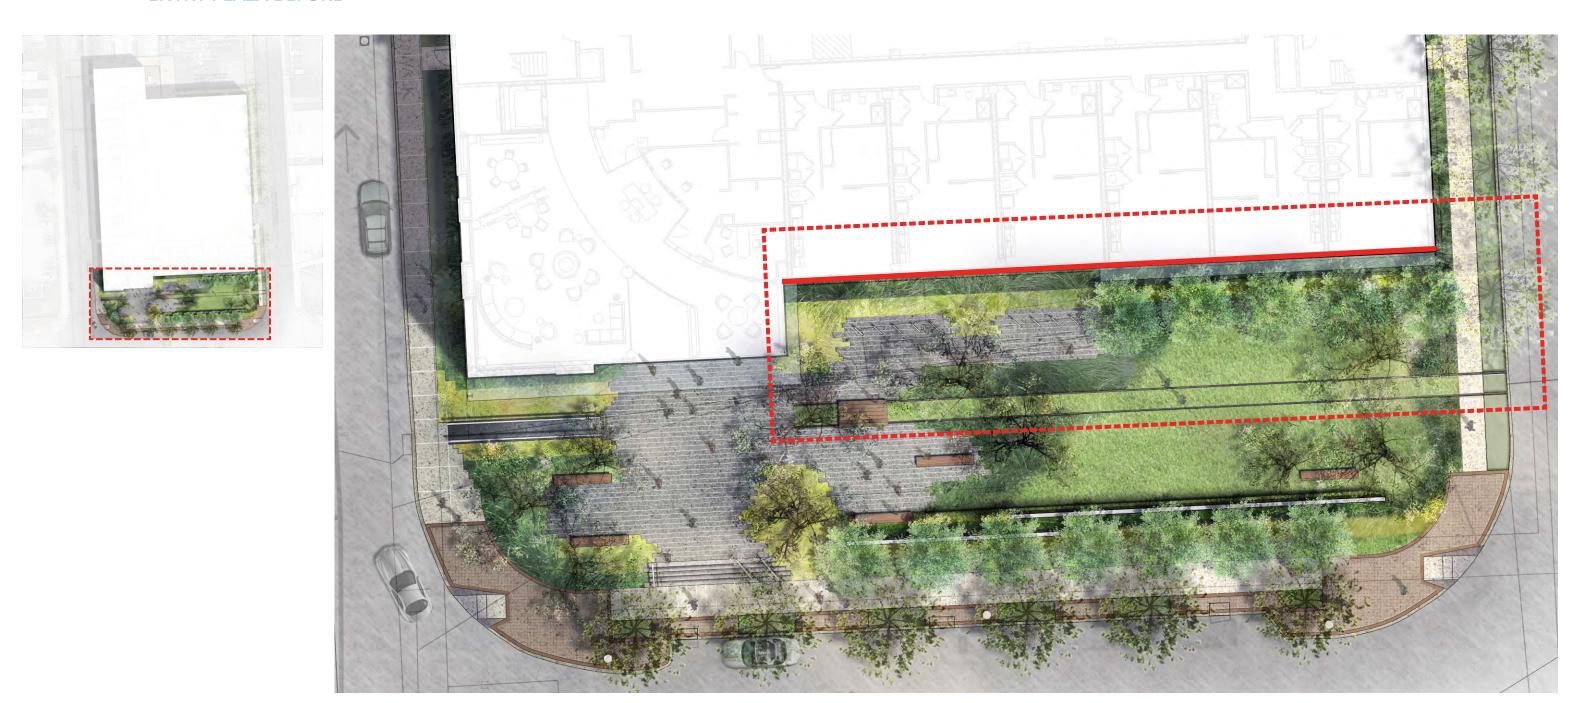

Kinsley Construction

Construction Manger

Lorax, llc Sustainability

# PROJECT OVERVIEW

### 1. 240+ Apartment building

#### 2. Amenity spaces

- Roof deck
- Pool
- Community rooms
- Entrance plaza

### 3. 1:1 Parking

# PROJECT LOCATION CURRENT GOOGLE MAP



# **CURRENT** SITE



# CURRENT SITE FROM BOSTON



# WHERE WE WERE



#### WHAT WE HEARD

#### 1. Landscape

- Rail cart path
- Highland avenue

#### 2. Massing/Program Changes

- Street accessible units along Boston
- Nature of the masonry base
- Strength of the right head house

#### 3. Main Entrance/Canopy

Scale and location

#### 4. East/west facade

- Extend metal one more 'bay' to frame windows
- Scale of garage entrance

# SITE DESIGN OLD SITE PLAN



#### SITE DESIGN NEW SITE PLAN



# **SITE** DESIGN

ENTRY PLAZA BEFORE







#### SITE DESIGN ENTRY PLAZA AFTER









### **SITE** DESIGN

#### **ENTRY PLAZA AFTER**





## **SITE** DESIGN

ENTRY PLAZA AFTER





A-A SECTION



### **SOUTH ELEVATION STUDIES**

**PREVIOUS VERSION** 



#### **SOUTH ELEVATION STUDIES**

**SELECTED STUDIES** 



**CANTILEVER RIGHT HEADHOUSE 5'-0"** 

**MASONRY OPTION** 



**MASONRY OPTION BRIDGE OPTION** 

### SOUTH ELEVATION FINAL



# SOUTH ELEVATION FINAL



# **ENTRY** STUDIES



# ENTRY STUDIES SELECTED STUDIES







LINEAR FIELD GOAL

#### **ENTRY** STUDIES

SELECTED STUDIES





CURVE ANGLE WITH RECESS

# **ENTRY** FINAL



#### WEST ELEVATION STUDIES

**PREVIOUS VERSION** 



#### WEST ELEVATION STUDIES

**SELECTED STUDIES** 





#### WEST ELEVATION FINAL



# EAST ELEVATION STUDIES PREVIOUS VERSION



# EAST ELEV