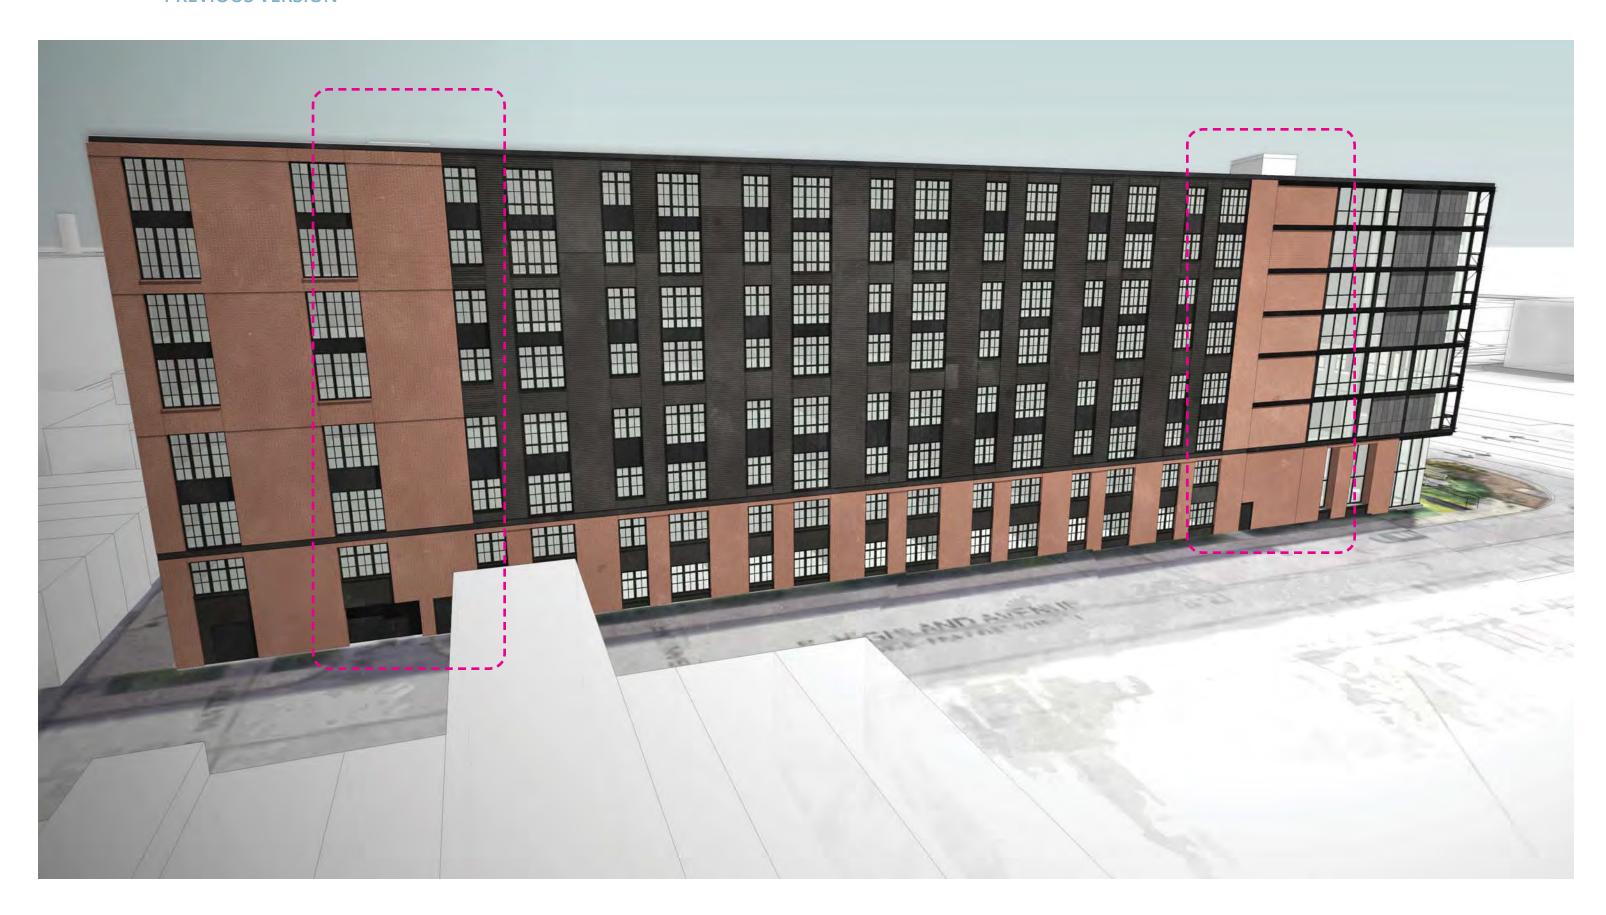

### **SOUTH ELEVATION STUDIES**

**PREVIOUS VERSION** 

#### 2. Massing/Program Changes

- Street accessible units along Boston
- Nature of the masonry base
- Strength of the right head house

#### 4. East/west facade

- Extend metal one more 'bay' to frame windows
- Scale of garage entrance