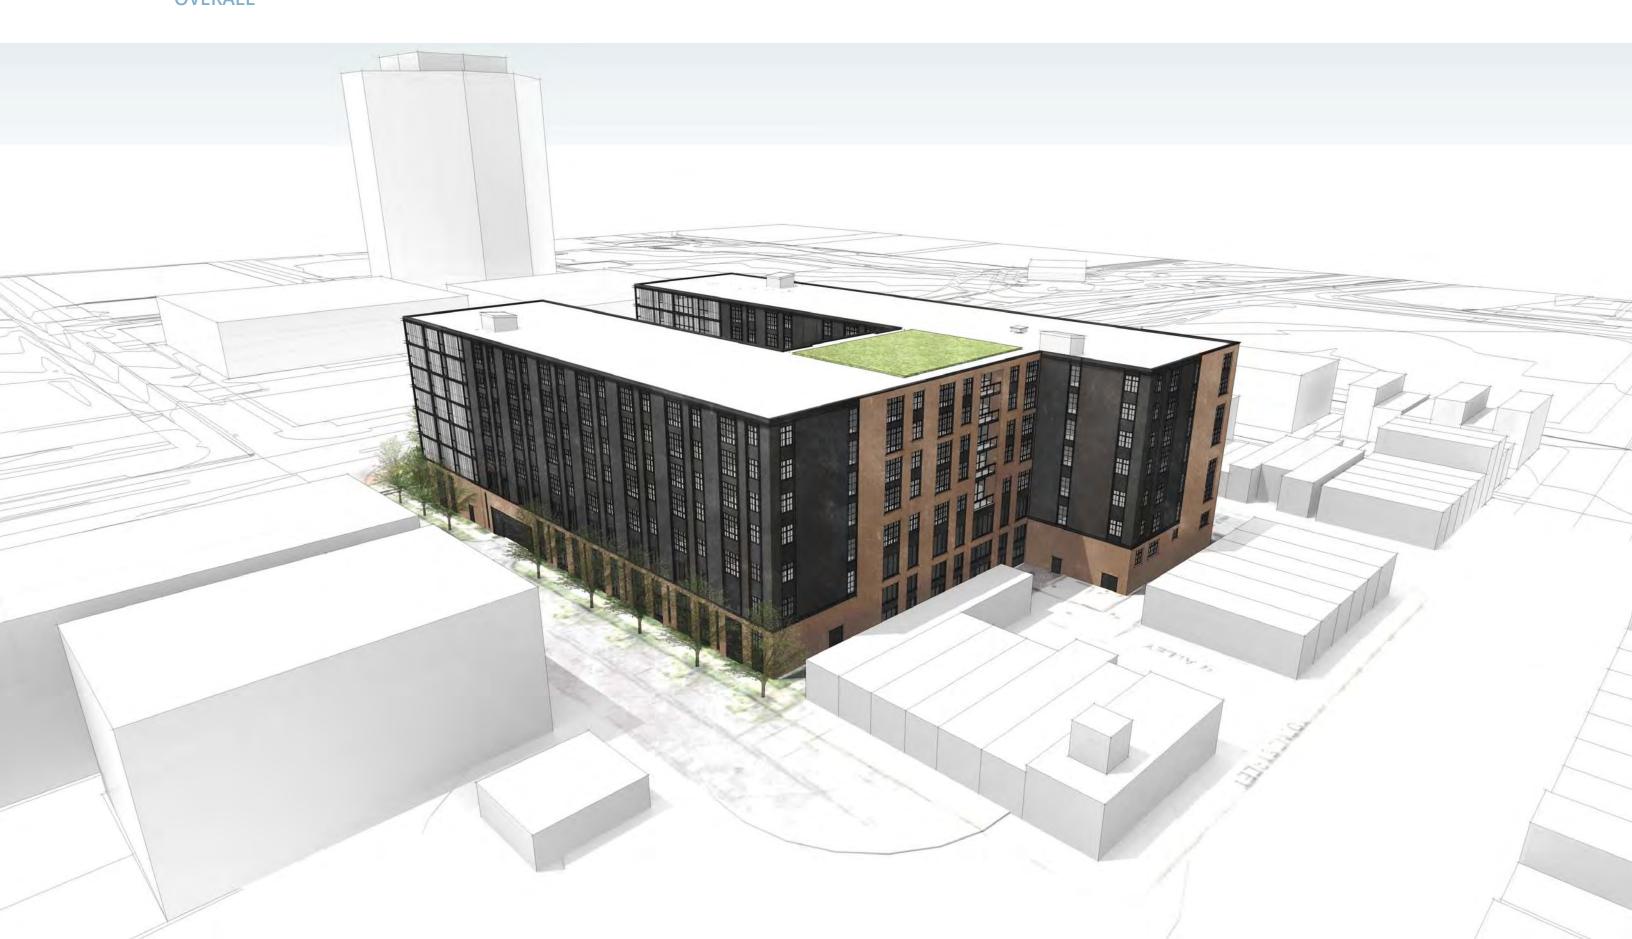

# PROJECT OVERVIEW

### 1. 240+ Apartment building

#### 2. Amenity spaces

- Roof deck
- Pool
- Community rooms
- Entrance plaza

### 3. 1:1 Parking