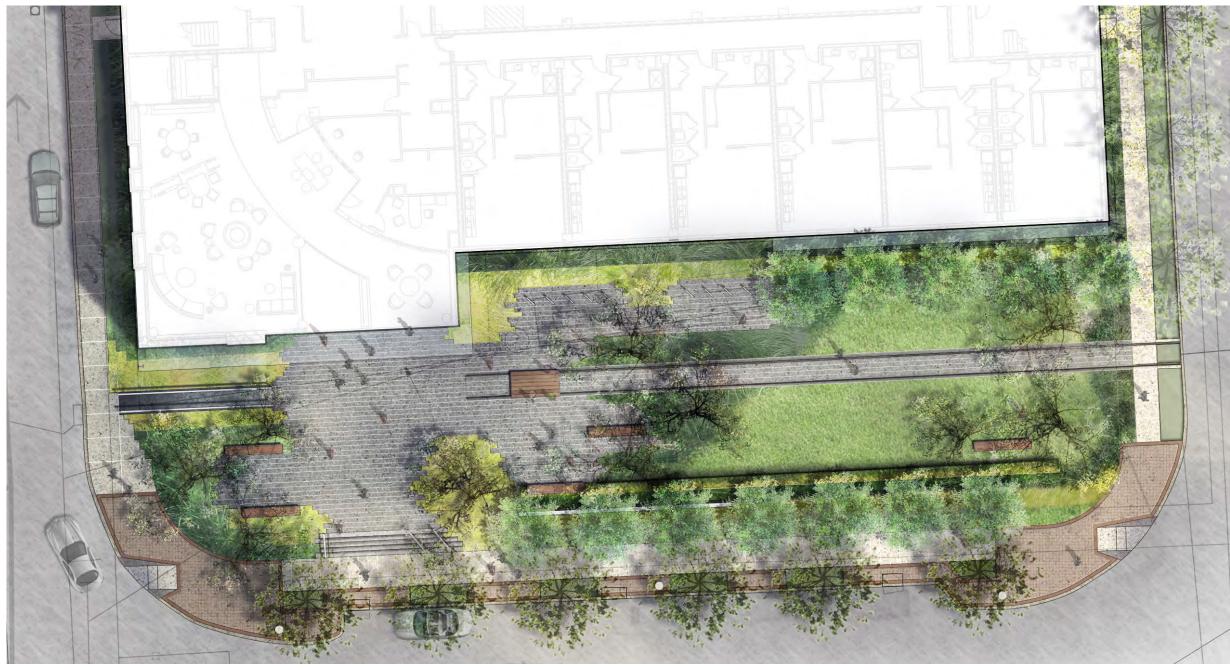

orax, llc Sustainability

# PROJECT OVERVIEW

### 1. 240+ Apartment building

#### 2. Amenity spaces

- Roof deck
- Pool
- Community rooms
- Entrance plaza

### 3. 1:1 Parking

# PROJECT LOCATION CURRENT GOOGLE MAP



# **CURRENT** SITE



# CURRENT SITE FROM BOSTON



# WHERE WE WERE



#### WHAT WE HEARD

#### 1. Landscape

- Rail cart path
- Highland avenue

#### 2. Massing/Program Changes

- Street accessible units along Boston
- Nature of the masonry base
- Strength of the right head house

#### 3. Main Entrance/Canopy

Scale and location

#### 4. East/west facade

- Extend metal one more 'bay' to frame windows
- Scale of garage entrance

# SITE DESIGN OLD SITE PLAN



#### SITE DESIGN NEW SITE PLAN



# **SITE** DESIGN

ENTRY PLAZA BEFORE







#### SITE DESIGN ENTRY PLAZA AFTER









### **SITE** DESIGN

#### **ENTRY PLAZA AFTER**





## **SITE** DESIGN

ENTRY PLAZA AFTER





A-A SECTION



### **SOUTH ELEVATION STUDIES**

**PREVIOUS VERSION** 



#### **SOUTH ELEVATION STUDIES**

**SELECTED STUDIES** 



**CANTILEVER RIGHT HEADHOUSE 5'-0"** 

**MASONRY OPTION** 



**MASONRY OPTION BRIDGE OPTION** 

### SOUTH ELEVATION FINAL



# SOUTH ELEVATION FINAL



# **ENTRY** STUDIES



# ENTRY STUDIES SELECTED STUDIES







LINEAR FIELD GOAL

#### **ENTRY** STUDIES

SELECTED STUDIES





CURVE ANGLE WITH RECESS

# **ENTRY** FINAL



#### WEST ELEVATION STUDIES

**PREVIOUS VERSION** 



#### WEST ELEVATION STUDIES

**SELECTED STUDIES** 





#### WEST ELEVATION FINAL



# EAST ELEVATION STUDIES PREVIOUS VERSION



# EAST ELEVATION STUDIES SELECTED STUDIES







**CONN