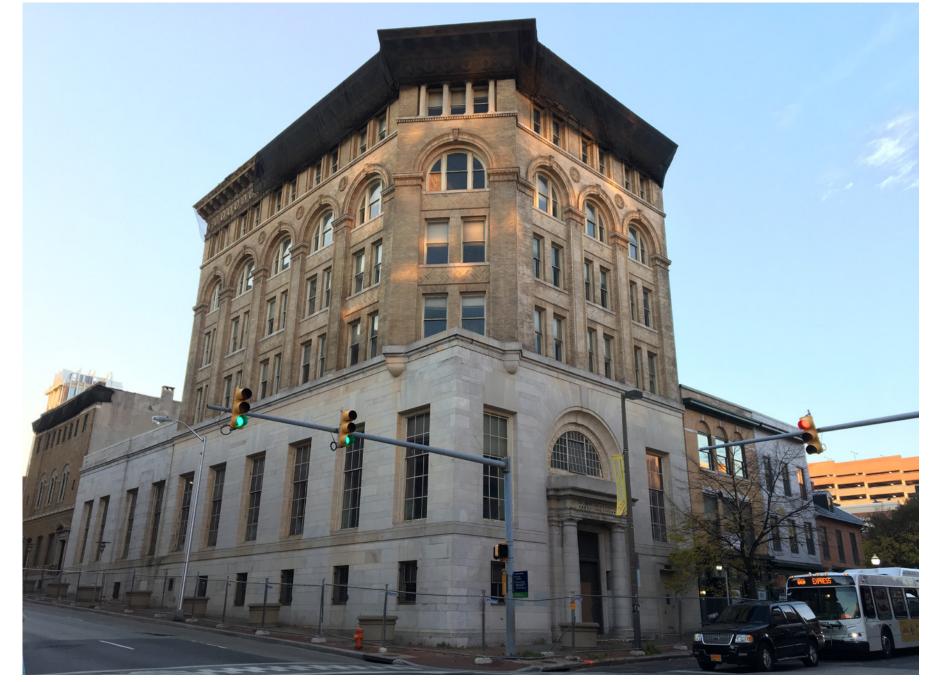

Site from Fayette Street (incl. building to be demolished)

Fayette and Paca, NW corner

Fayette and Paca, SW corner

Fayette and Eutaw, NW corner (Drover's Bank)

Fayette and Paca, NW corner (across from site)