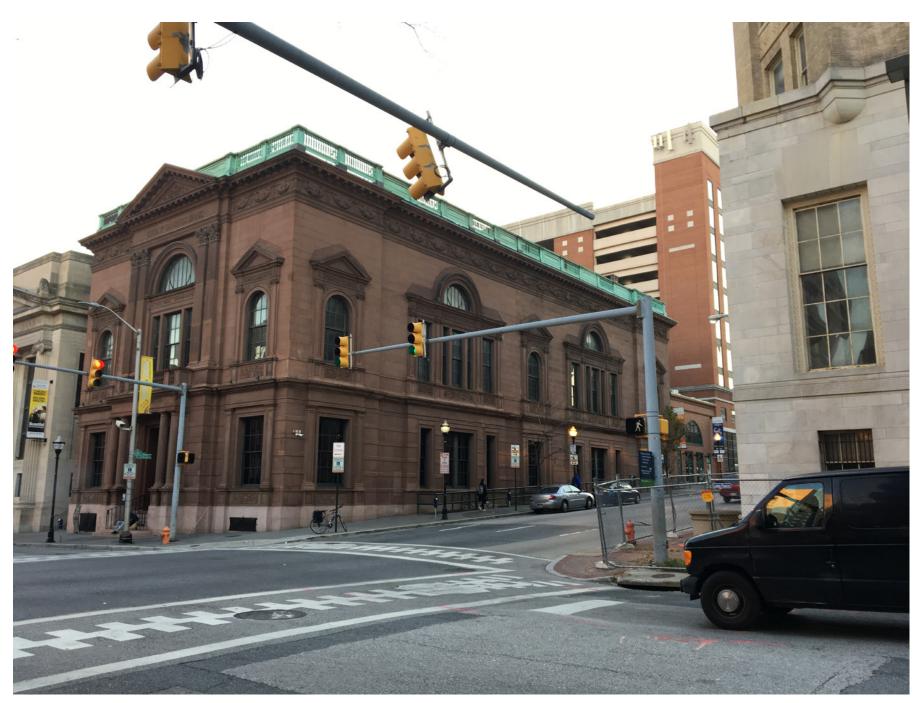

Site from Fayette Street (incl. building to be demolished)

Fayette and Paca, NW corner

Fayette and Paca, SW corner

Fayette and Eutaw, NW corner (Drover's Bank)

Fayette and Paca, NW corner (across from site)

Fayette and Paca, SW corner

Eutaw Street, W side

Paca Street, W side (across from site)

Fayette Street, S side (across from site)