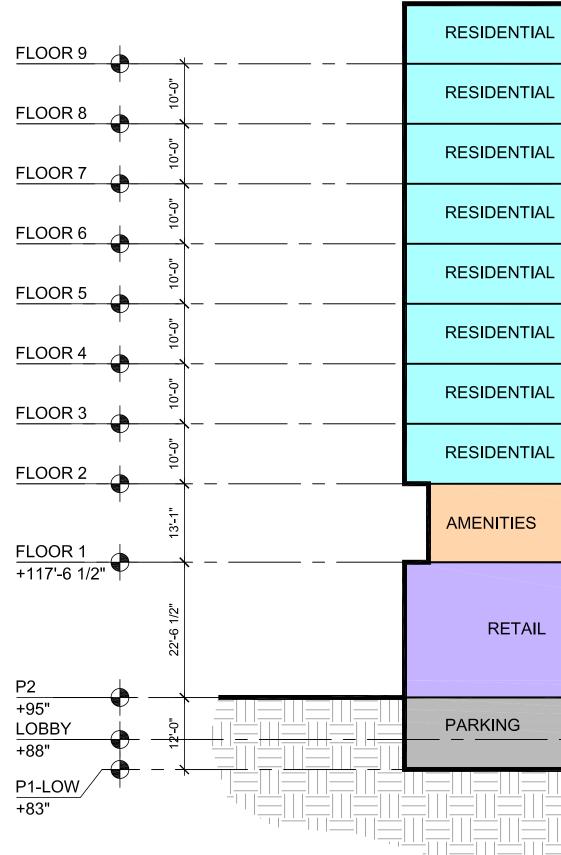

## University Lofts Sections

December 1, 2016

| IAL |        |        |               |         |  |
|-----|--------|--------|---------------|---------|--|
| TAL |        |        |               |         |  |
| ĪAL |        |        |               |         |  |
| ĪAL |        |        |               |         |  |
| S   |        |        |               |         |  |
| λIL | RETAIL | RETAIL | LOBBY         |         |  |
|     |        |        | FIRE<br>COMM. | LEASING |  |
|     |        |        |               |         |  |
|     |        |        |               |         |  |

| <br>RESIDENTIAL |  |
|-----------------|--|
| <br>RESIDENTIAL |  |
| <br>RESIDENTIAL |  |
| <br>RESIDENTIAL |  |
| <br>RESIDENTIAL |  |
| RESIDENTIAL     |  |
| RESIDENTIAL     |  |
| RESIDENTIAL     |  |
| RESIDENTIAL     |  |
| PARKING         |  |
| <br>PARKING     |  |
| <br>PARKING     |  |
|                 |  |

### RESIDENTIAL RETAIL RETAIL

RESIDENTIAL RESIDENTIAL

RESIDENTIAL

DROVERS SECOND FLOOR 117'-6 1/2" DROVERS MEZZANINE T.B.D.

DROVERS THIRD FLOOR 130'-7 1/2"

DROVERS FIRST FLOOR 80'-2"

DROVERS FOURTH FLOOR 143'-8 1/2"

DROVERS FIFTH FLOOR 156'-9 1/2"

| <br>                                      |             |  |
|-------------------------------------------|-------------|--|
| <br>· · · · · · · · · · · · · · · · · · · |             |  |
|                                           | RESIDENTIAL |  |
| <br>UP                                    | RETAIL      |  |
|                                           |             |  |
|                                           |             |  |