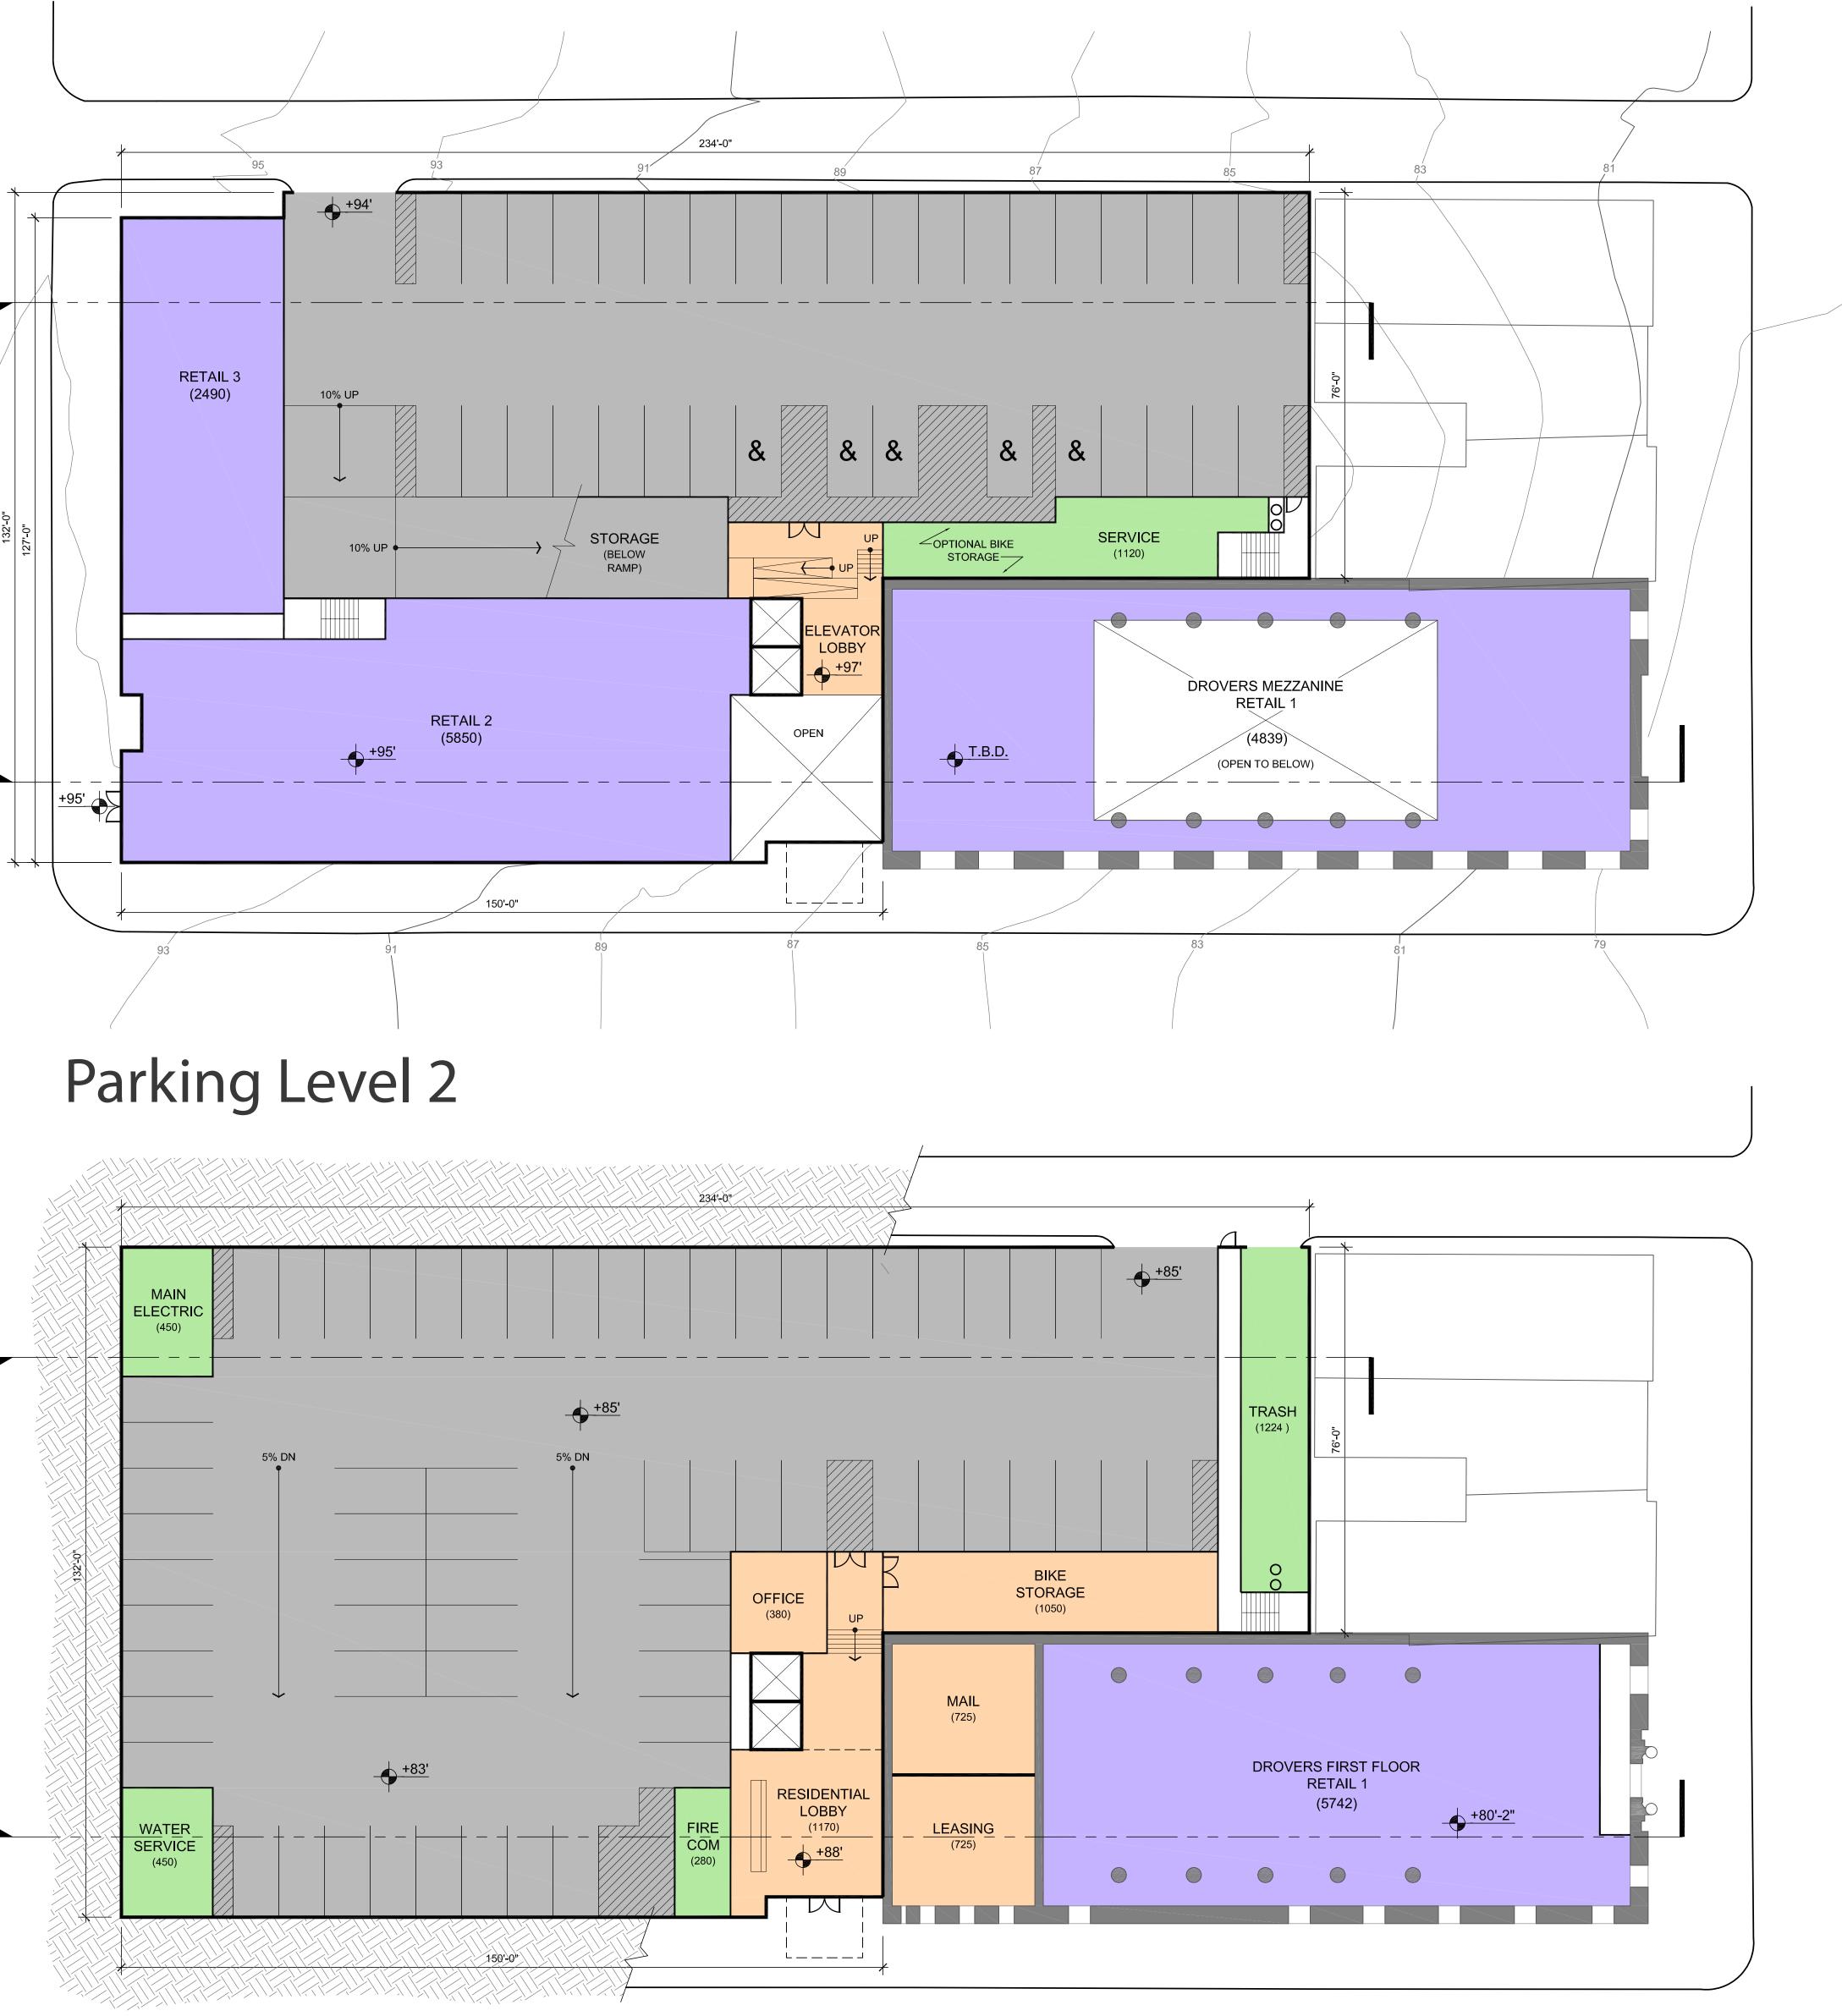

### Parking Level 1

MARKS, THOMAS ARCHITECTS

University Lofts Floor Plans

December 1, 2016

0' 8' 16' 64′ Copyright - All Rights Reserved These drawings are protected under the Copyright Act of 1976 and shall not be reused without the written permission of the Architect. Architectural building designs, unit layouts, unit mix and exterior elevations renderings shown hereon are for illustrative purposes only and subject to change with final design and permit documents.

# University Lofts Floor Plans