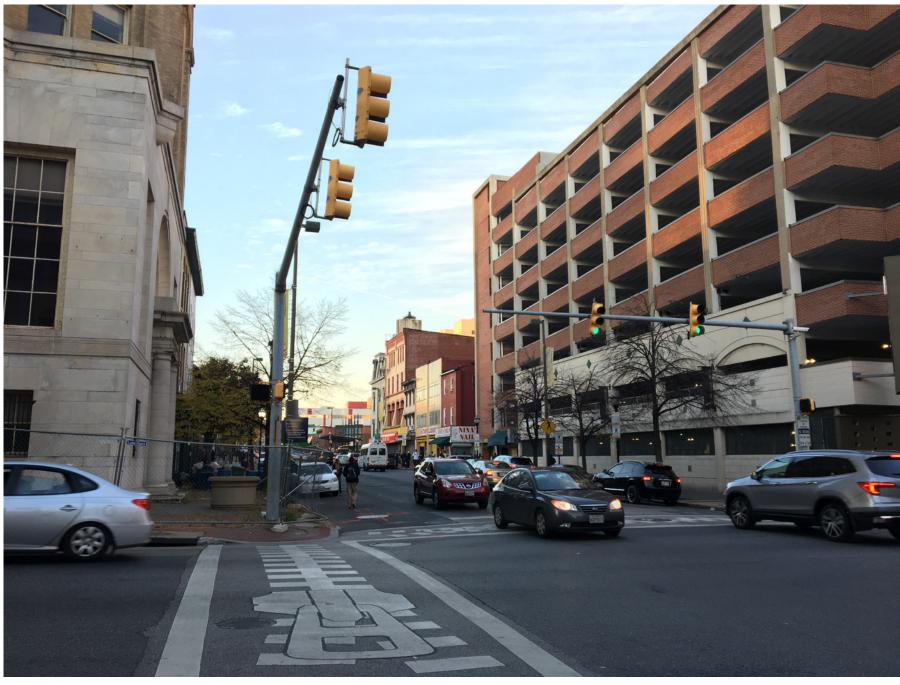

Site from Fayette Street (incl. building to be demolished)

Fayette and Paca, NW corner

Fayette and Paca, SW corner

Fayette and Eutaw, NW corner (Drover's Bank)

Fayette and Paca, NW corner (across from site)

Fayette and Paca, SW corner

Eutaw Street, W side

Paca Street, W side (across from site)

Fayette Street, S side (across from site)

## University Lofts Site Context Photos

December 1, 2016

Eutaw Street, W side

Site from Fayette and Paca, NE corner

Fayette and Paca, NE corner (across from site)

Copyright - All Rights Reserved These drawings are protected under the Copyright Act of 1976 and shall not be reused without the written permission of the Architect. Architectural building designs, unit layouts, unit mix and exterior elevations renderings shown hereon are for illustrative purposes only and subject to change with final design and permit documents.

Fayette and Eutaw, SW corner

Eutaw Street, E side (across from Drover's Bank)

Greater Context: Masonry Loft Buildings

Greater Context: Masonry Loft Buildings

Fayette and Eutaw, SE corner

Fayette and Eutaw, NE corner (across from Drover's Bank)