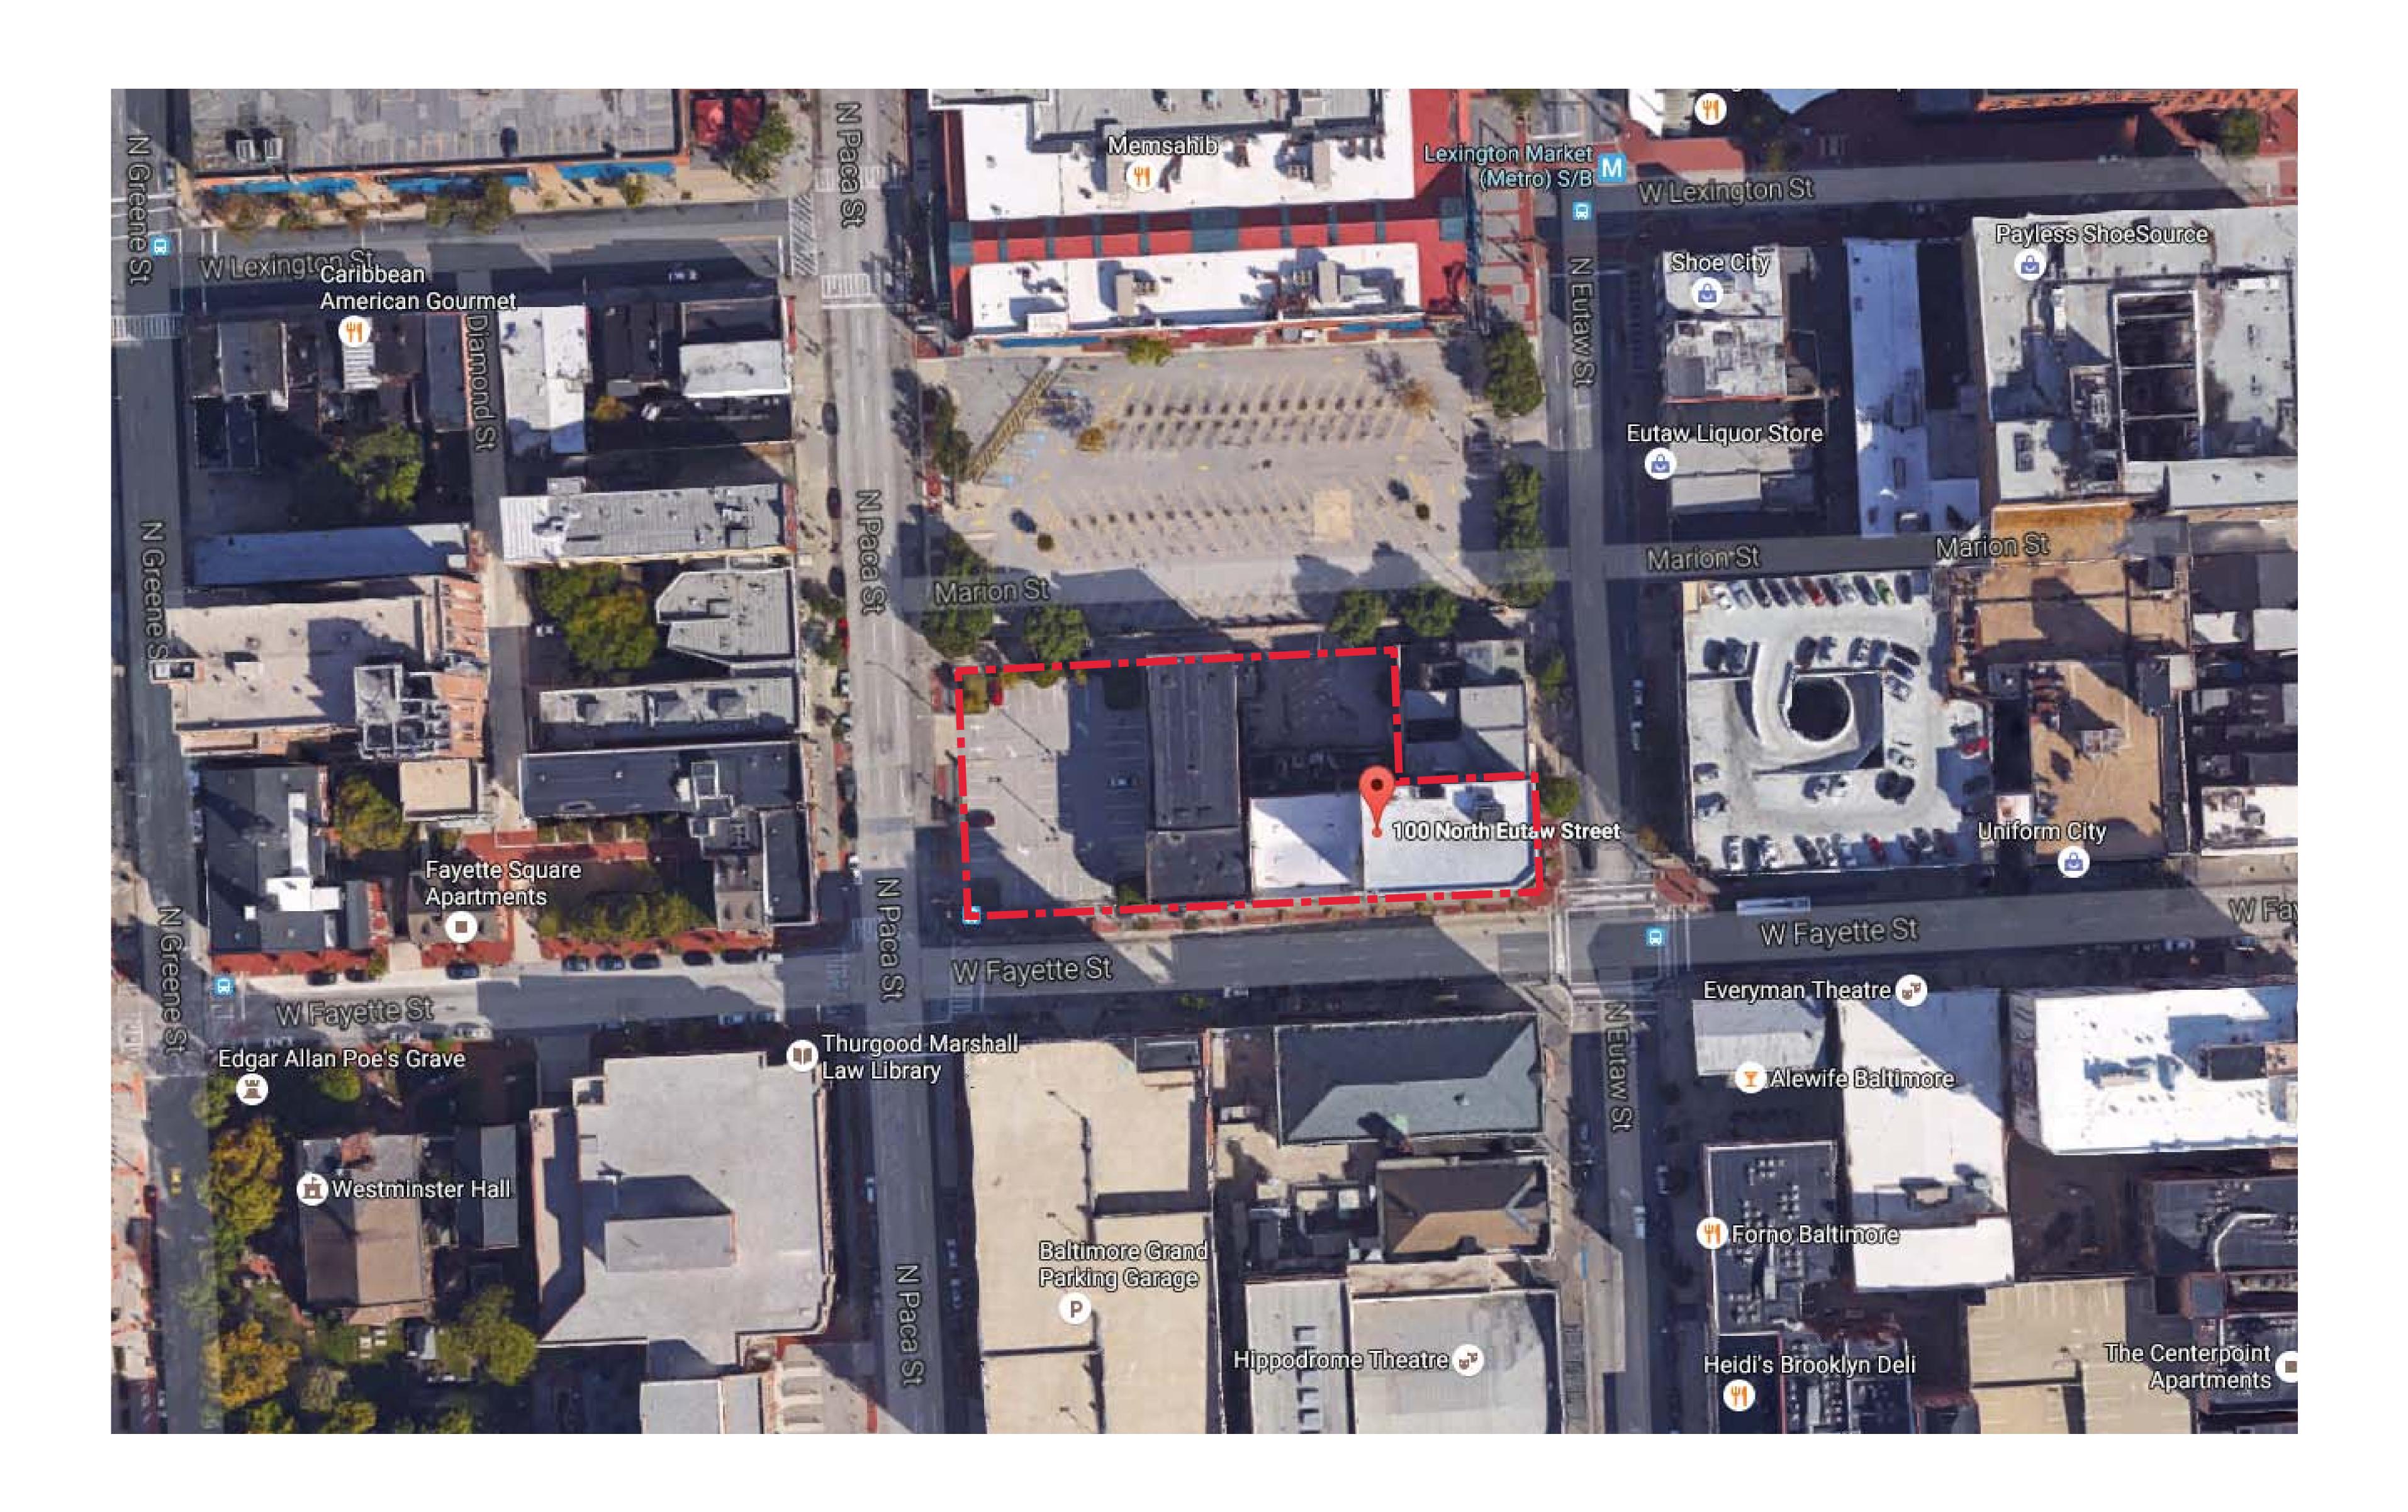

University Lofts Location Map

December 1, 2016

Copyright - All Rights Reserved These drawings are protected under the Copyright Act of 1976 and shall not be reused without the written permission of the Architect. Architectural building designs, unit layouts, unit mix and exterior elevations renderings shown hereon are for illustrative purposes only and subject to change with final design and permit documents.