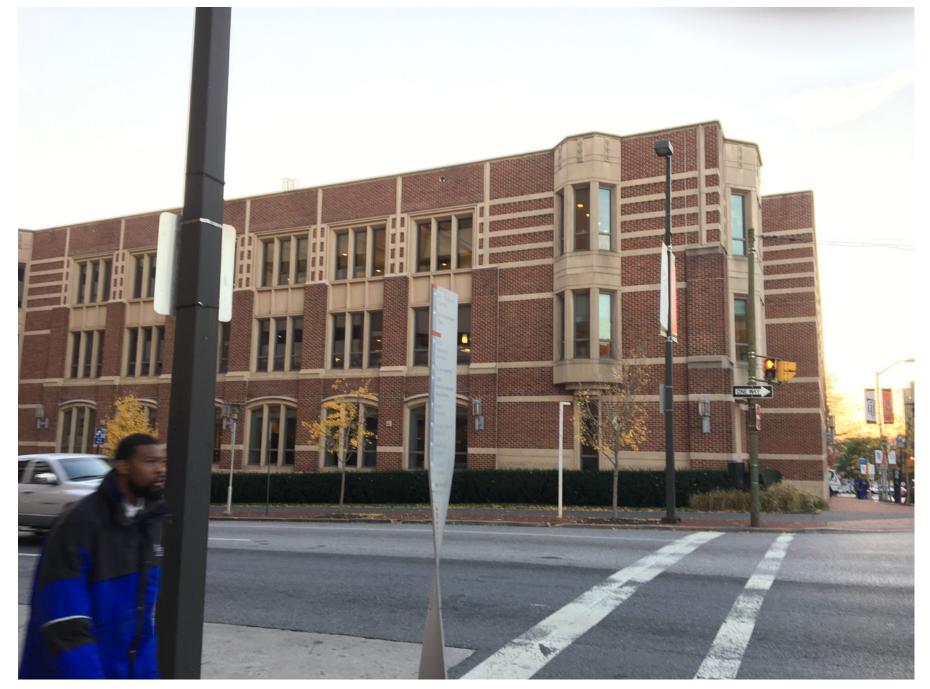

Fayette and Eutaw, SW corner

Eutaw Street, E side (across from Drover's Bank)

Greater Context: Masonry Loft Buildings

Greater Context: Masonry Loft Buildings

Fayette and Eutaw, SE corner

Fayette and Eutaw, NE corner (across from Drover's Bank)

Eutaw Street, S side

Marion Street looking E

Greater Context: Masonry Loft Buildings

## University Lofts Site Context Photos

December 1, 2016

Paca Street looking S

Marion Street looking E

Greater Context: Masonry Loft Buildings

Copyright - All Rights Reserved

These drawings are protected under the Copyright Act of 1976 and shall not be reused without the written permission of the Architect.