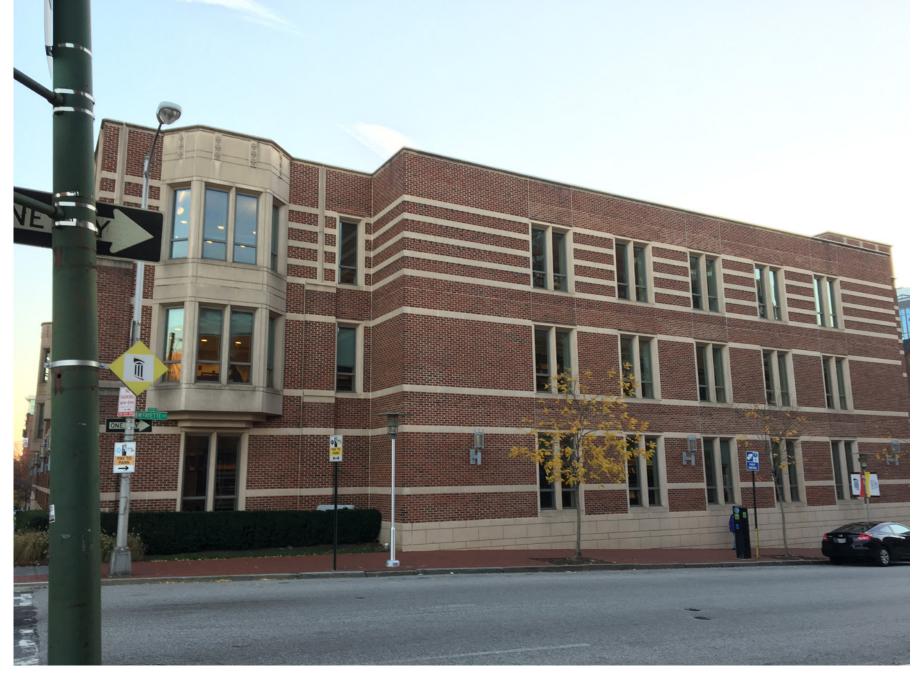

Eutaw Street, S side

Marion Street looking E

Greater Context: Masonry Loft Buildings

## University Lofts Site Context Photos

December 1, 2016

Paca Street looking S

Marion Street looking E

Greater Context: Masonry Loft Buildings

Copyright - All Rights Reserved

These drawings are protected under the Copyright Act of 1976 and shall not be reused without the written permission of the Architect.