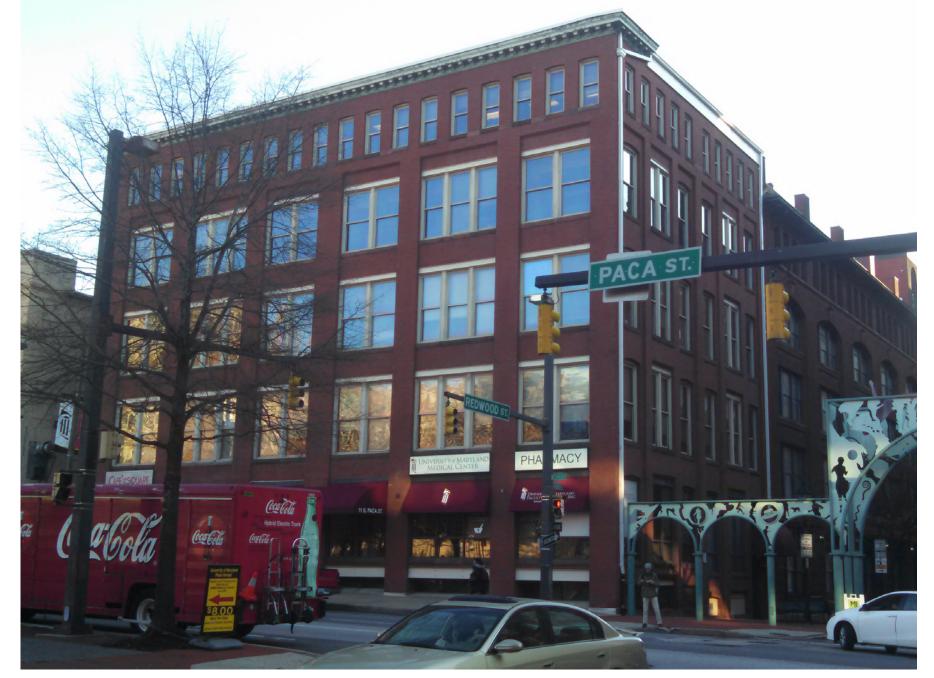

Site from Fayette Street (incl. building to be demolished)

Fayette and Paca, NW corner

Fayette and Paca, SW corner

Fayette and Eutaw, NW corner (Drover's Bank)

Fayette and Paca, NW corner (across from site)

## University Lofts Site Context Photos

December 1, 2016

Eutaw Street, W side

Site from Fayette and Paca, NE corner

Fayette and Paca, NE corner (across from site)

Copyright - All Rights Reserved These drawings are protected under the Copyright Act of 1976 and shall not be reused without the written permission of the Architect. Architectural building designs, unit layouts, unit mix and exterior elevations renderings shown hereon are for illustrative purposes only and subject to change with final design and permit documents.