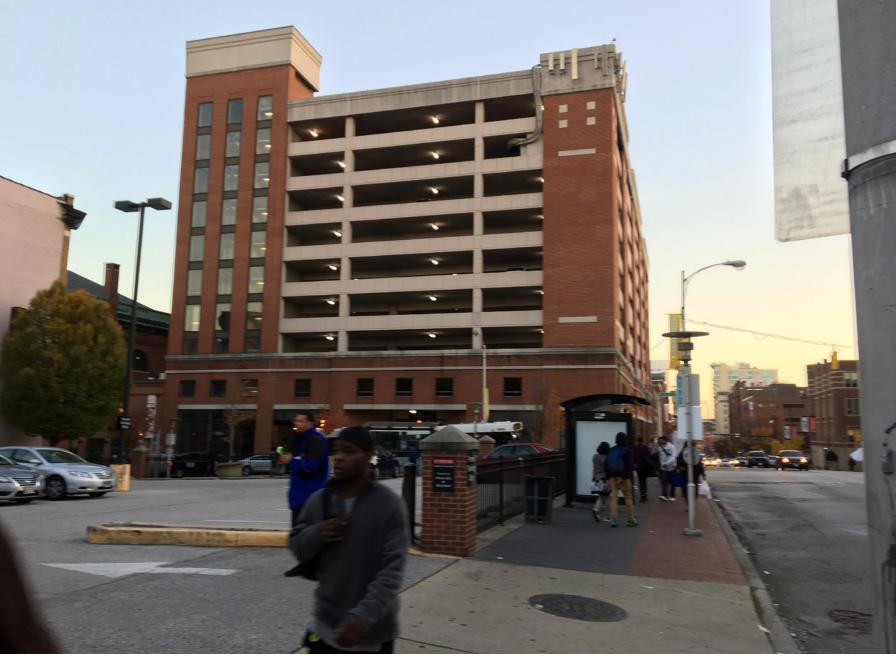

Fayette and Eutaw, SW corner

Eutaw Street, E side (across from Drover's Bank)

Greater Context: Masonry Loft Buildings

Greater Context: Masonry Loft Buildings

Fayette and Eutaw, SE corner

Fayette and Eutaw, NE corner (across from Drover's Bank)