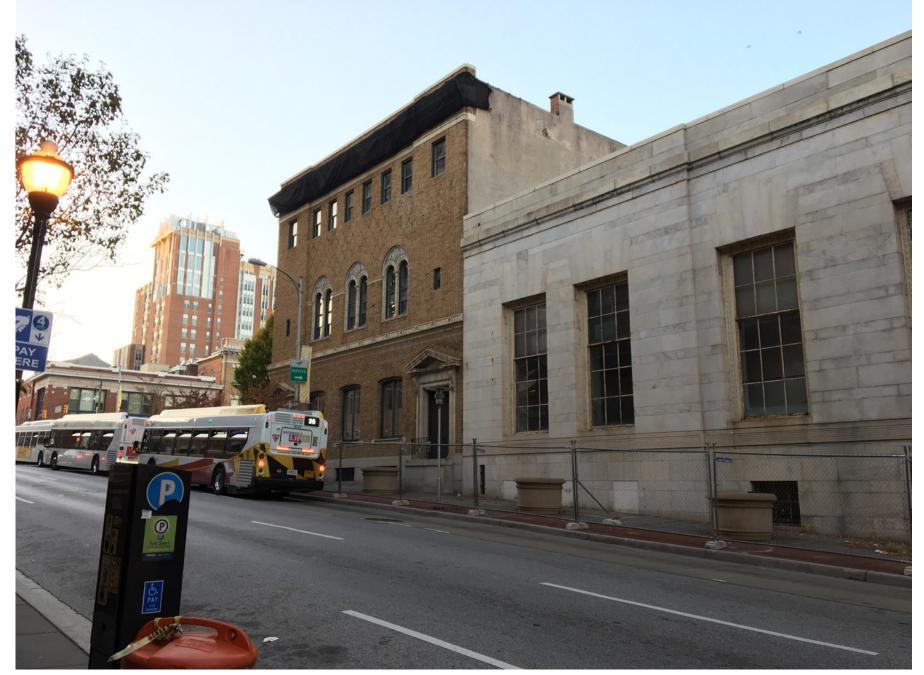

Site from Fayette Street (incl. building to be demolished)

Fayette and Paca, NW corner

Fayette and Paca, SW corner

Fayette and Eutaw, NW corner (Drover's Bank)

Fayette and Paca, NW corner (across from site)

Fayette and Paca, SW corner

Eutaw Street, W side

Paca Street, W side (across from site)

Fayette Street, S side (across from site)

## University Lofts Site Context Photos

December 1, 2016

Eutaw Street, W side

Site from Fayette and Paca, NE corner

Fayette and Paca, NE corner (across from site)

Copyright - All Rights Reserved These drawings are protected under the Copyright Act of 1976 and shall not be reused without the written permission of the Architect. Architectural building designs, unit layouts, unit mix and exterior elevations renderings shown hereon are for illustrative purposes only and subject to change with final design and permit documents.