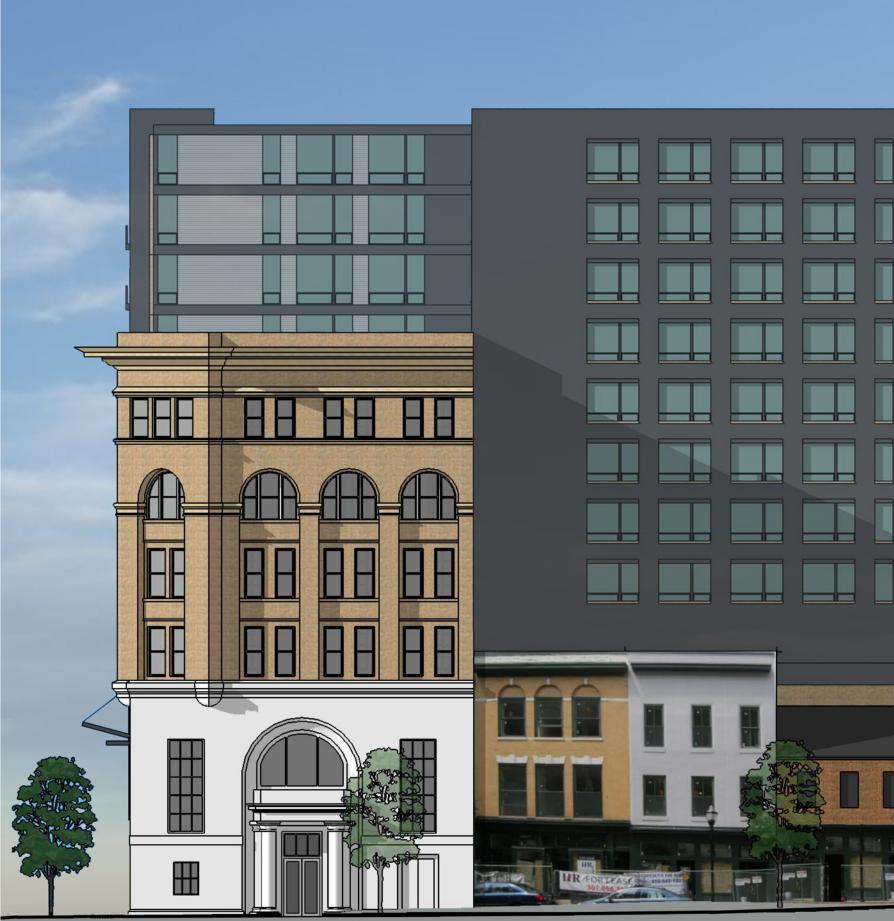

# University Lofts View from W Fayette Street

December 1, 2016

These drawings are protected under the Copyright Act of 1976 and shall not be reused without the written permission of the Architect. Architectural building designs, unit layouts, unit mix and exterior elevations renderings shown hereon are for illustrative purposes only and subject to change with final design and permit documents.

# University Lofts View from N Eutaw Street

December 1, 2016

Copyright - All Rights Reserved

These drawings are protected under the Copyright Act of 1976 and shall not be reused without the written permission of the Architect.

## University Lofts View fom N Paca Street and Aerial View

December 1, 2016

Copyright - All Rights Reserved

These drawings are protected under the Copyright Act of 1976 and shall not be reused without the written permission of the Architect.

### RESIDENTIAL RETAIL RETAIL

RESIDENTIAL RESIDENTIAL

RESIDENTIAL

DROVERS SECOND FLOOR 117'-6 1/2" DROVERS MEZZANINE T.B.D.

DROVERS THIRD FLOOR 130'-7 1/2"

DROVERS FIRST FLOOR 80'-2"

DROVERS FOURTH FLOOR 143'-8 1/2"

DROVERS FIFTH FLOOR 156'-9 1/2"

| <br>                                      |             |  |
|-------------------------------------------|-------------|--|
| <br>· · · · · · · · · · · · · · · · · · · |             |  |
|                                           | RESIDENTIAL |  |
| <br>UP                                    | RETAIL      |  |
|                                           |             |  |
|                                           |             |  |