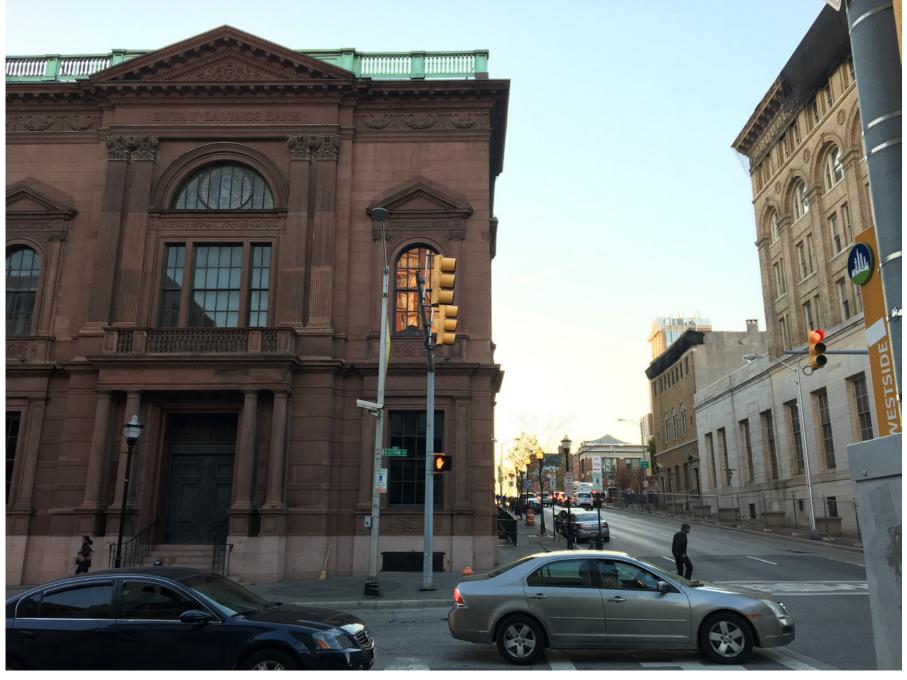

Site from Fayette Street (incl. building to be demolished)

Fayette and Paca, NW corner

Fayette and Paca, SW corner

Fayette and Eutaw, NW corner (Drover's Bank)

Fayette and Paca, NW corner (across from site)

Fayette and Paca, SW corner

Eutaw Street, W side

Paca Street, W side (across from site)

Fayette Street, S side (across from site)

## University Lofts Site Context Photos

December 1, 2016

Eutaw Street, W side

Site from Fayette and Paca, NE corner

Fayette and Paca, NE corner (across from site)

Copyright - All Rights Reserved These drawings are protected under the Copyright Act of 1976 and shall not be reused without the written permission of the Architect. Architectural building designs, unit layouts, unit mix and exterior elevations renderings shown hereon are for illustrative purposes only and subject to change with final design and permit documents.

Fayette and Eutaw, SW corner

Eutaw Street, E side (across from Drover's Bank)

Greater Context: Masonry Loft Buildings

Greater Context: Masonry Loft Buildings

Fayette and Eutaw, SE corner

Fayette and Eutaw, NE corner (across from Drover's Bank)