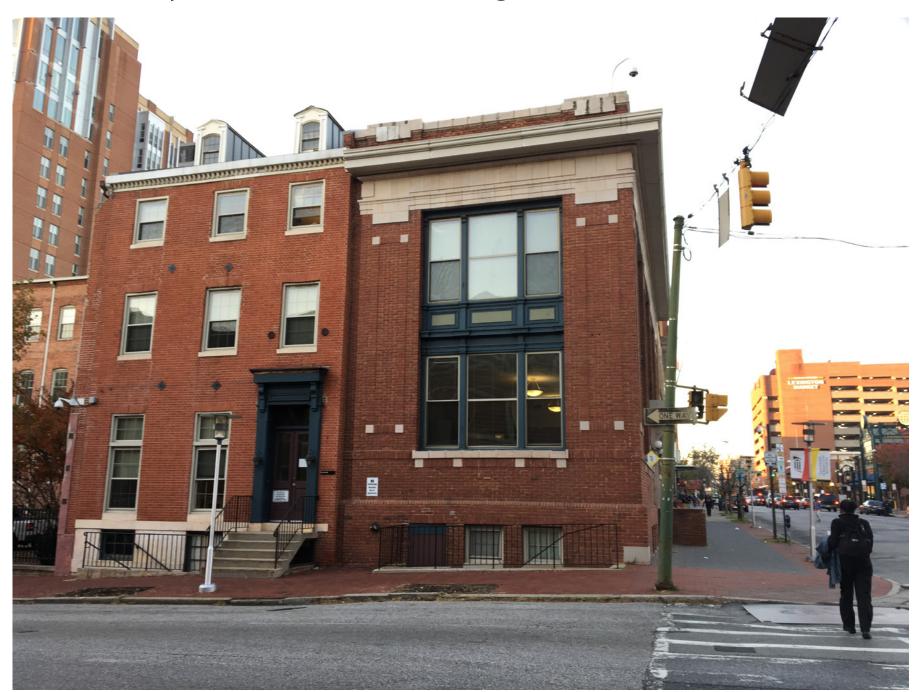

Site from Fayette Street (incl. building to be demolished)

Fayette and Paca, NW corner

Fayette and Paca, SW corner

Fayette and Eutaw, NW corner (Drover's Bank)

Fayette and Paca, NW corner (across from site)

## University Lofts Site Context Photos

December 1, 2016

Eutaw Street, W side

Site from Fayette and Paca, NE corner

Fayette and Paca, NE corner (across from site)

Copyright - All Rights Reserved These drawings are protected under the Copyright Act of 1976 and shall not be reused without the written permission of the Architect. Architectural building designs, unit layouts, unit mix and exterior elevations renderings shown hereon are for illustrative purposes only and subject to change with final design and permit documents.

Fayette and Eutaw, SW corner

Eutaw Street, E side (across from Drover's Bank)

Greater Context: Masonry Loft Buildings

Greater Context: Masonry Loft Buildings

Fayette and Eutaw, SE corner

Fayette and Eutaw, NE corner (across from Drover's Bank)