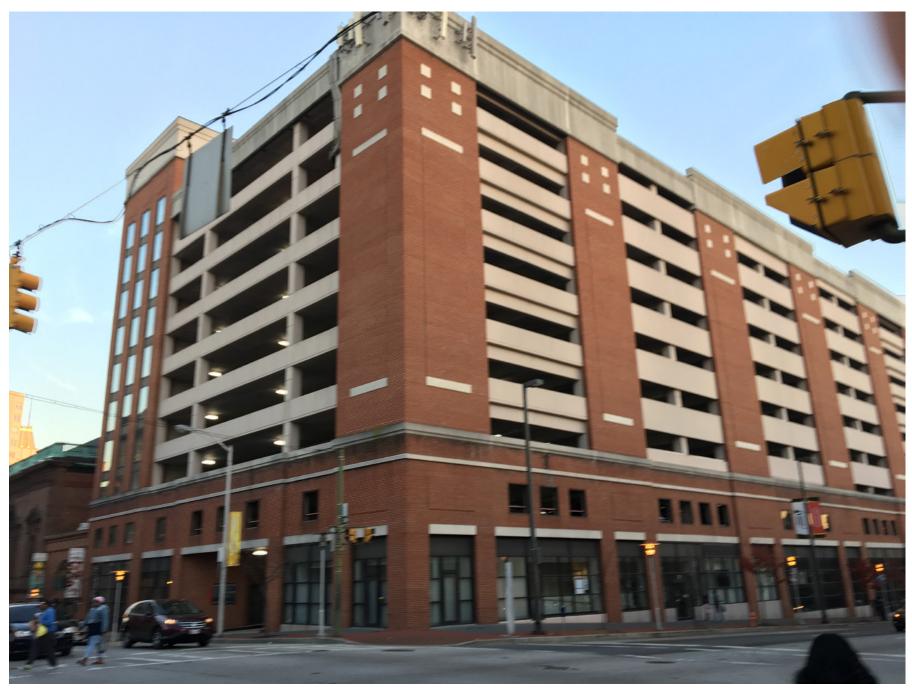

Site from Fayette Street (incl. building to be demolished)

Fayette and Paca, NW corner

Fayette and Paca, SW corner

Fayette and Eutaw, NW corner (Drover's Bank)

Fayette and Paca, NW corner (across from site)

Fayette and Paca, SW corner

Eutaw Street, W side

Paca Street, W side (across from site)

Fayette Street, S side (across from site)

## University Lofts Site Context Photos

December 1, 2016

Eutaw Street, W side

Site from Fayette and Paca, NE corner

Fayette and Paca, NE corner (across from site)

Copyright - All Rights Reserved These drawings are protected under the Copyright Act of 1976 and shall not be reused without the written permission of the Architect. Architectural building designs, unit layouts, unit mix and exterior elevations renderings shown hereon are for illustrative purposes only and subject to change with final design and permit documents.

Fayette and Eutaw, SW corner

Eutaw Street, E side (across from Drover's Bank)

Greater Context: Masonry Loft Buildings

Greater Context: Masonry Loft Buildings

Fayette and Eutaw, SE corner

Fayette and Eutaw, NE corner (across from Drover's Bank)