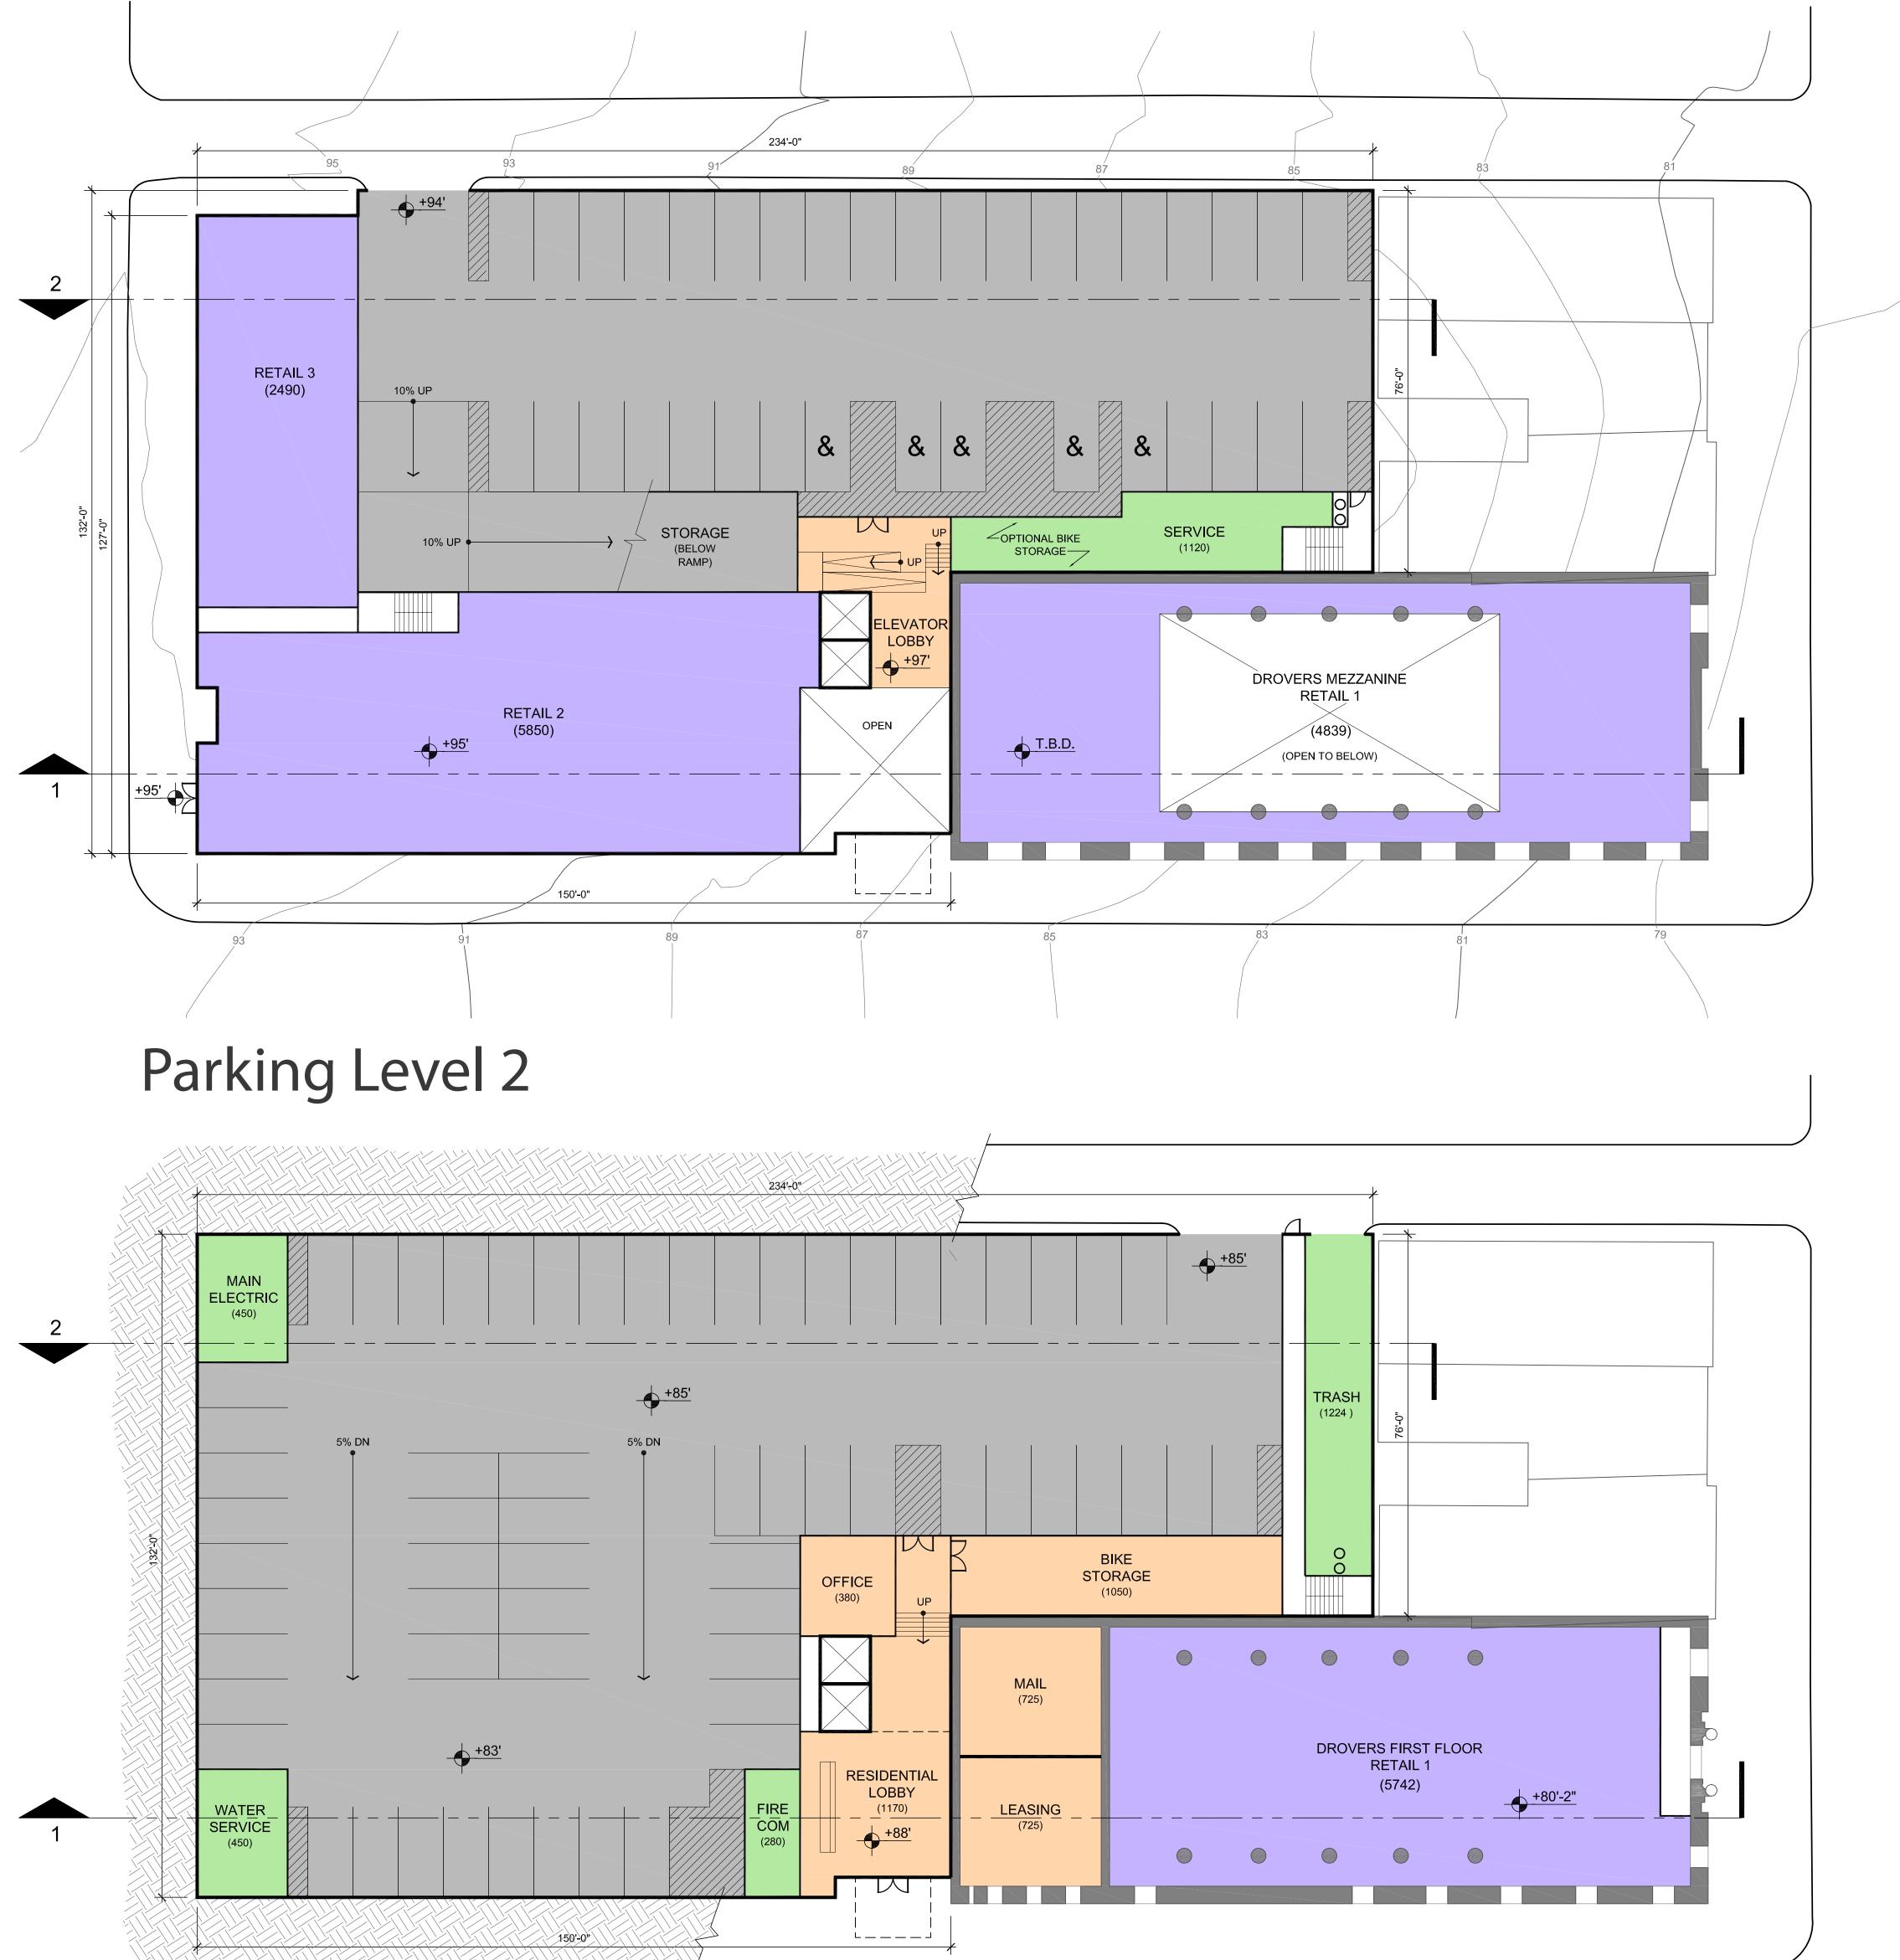

### Parking Level 1

MARKS, THOMAS ARCHITECTS

University Lofts Floor Plans

December 1, 2016

0' 8' 16' 64′ Copyright - All Rights Reserved These drawings are protected under the Copyright Act of 1976 and shall not be reused without the written permission of the Architect. Architectural building designs, unit layouts, unit mix and exterior elevations renderings shown hereon are for illustrative purposes only and subject to change with final design and permit documents.

# University Lofts Floor Plans