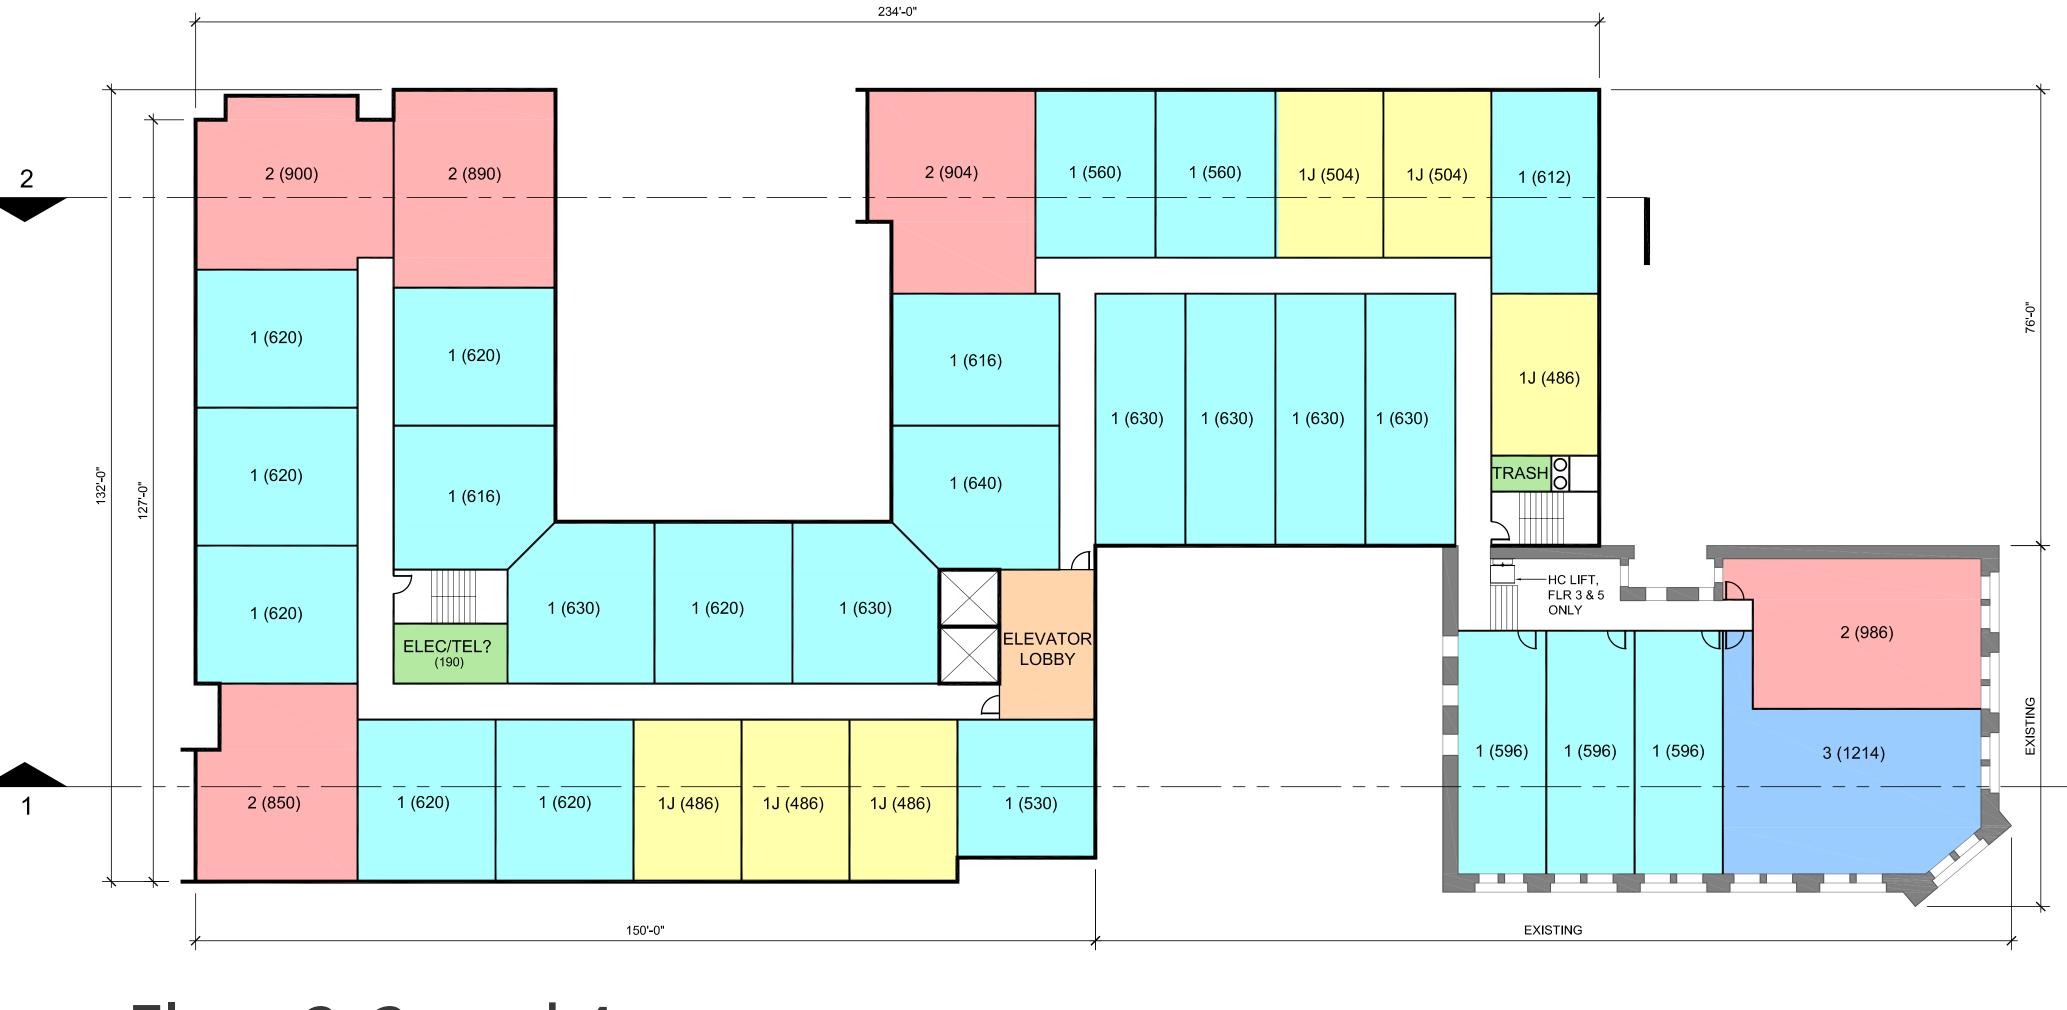

### Floor 2, 3, and 4

### Floor 5, 6, 7, 8, and 9

|         |           |             |              |              | _            |       |              |          |           |          |         |
|---------|-----------|-------------|--------------|--------------|--------------|-------|--------------|----------|-----------|----------|---------|
|         |           |             |              |              | 2 (9         | 04)   | 1 (5         | ;60)<br> | 1 (560)   | 1J (504) | 1J (504 |
|         |           |             |              |              | 1            | (616) |              | 1 (630)  | ) 1 (630) | 1 (630)  | 1 (630) |
| 1 (620) | ELEC/TEL? | 1 (672)     | 1 (672)      | ) 1          | (640)        | (640) | /ATOR<br>BBY |          |           |          |         |
| 2 (850) | 1 (620)   | <br>1 (620) | <br>1J (486) | <br>1J (486) | <br>1J (486) | <br>  | 30)          |          |           |          |         |
|         |           | 15          | 0'-0"        |              |              |       | ,            | 4        |           |          |         |