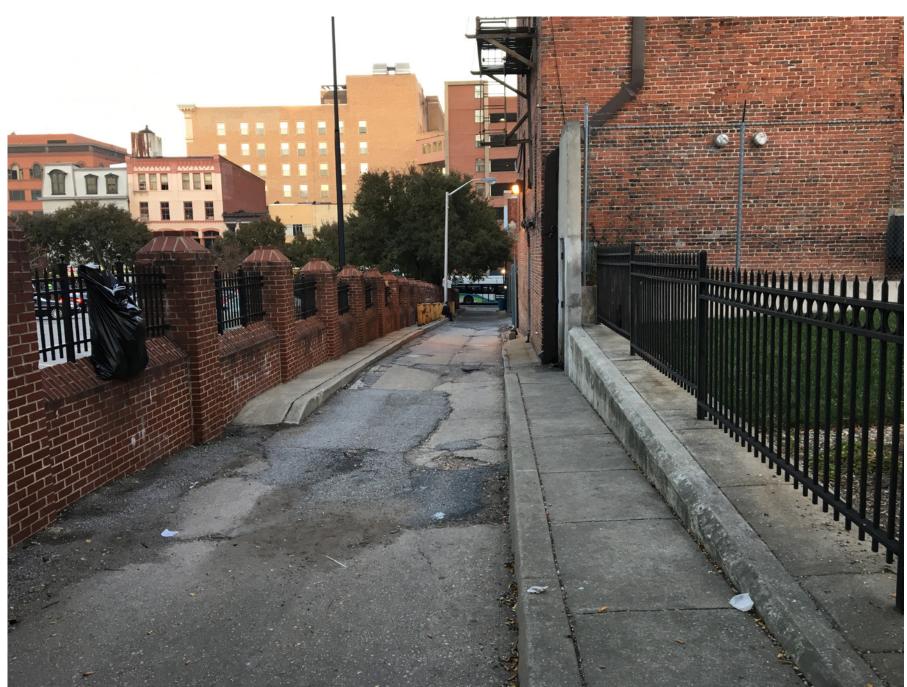

Eutaw Street, S side

Marion Street looking E

Greater Context: Masonry Loft Buildings

## University Lofts Site Context Photos

December 1, 2016

Paca Street looking S

Marion Street looking E

Greater Context: Masonry Loft Buildings

Copyright - All Rights Reserved

These drawings are protected under the Copyright Act of 1976 and shall not be reused without the written permission of the Architect.