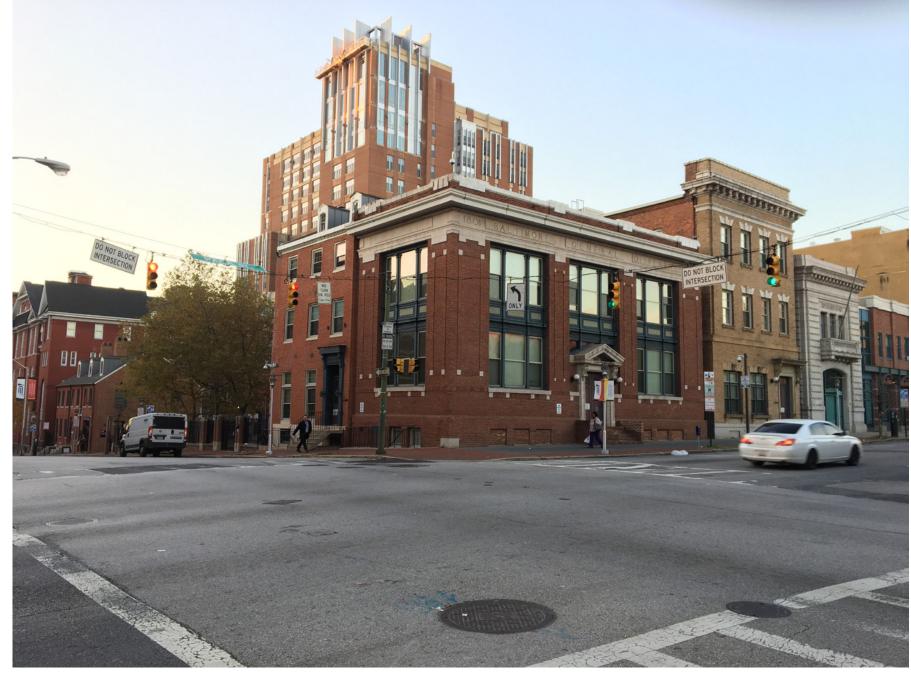

Fayette and Eutaw, SW corner

Eutaw Street, E side (across from Drover's Bank)

Greater Context: Masonry Loft Buildings

Greater Context: Masonry Loft Buildings

Fayette and Eutaw, SE corner

Fayette and Eutaw, NE corner (across from Drover's Bank)