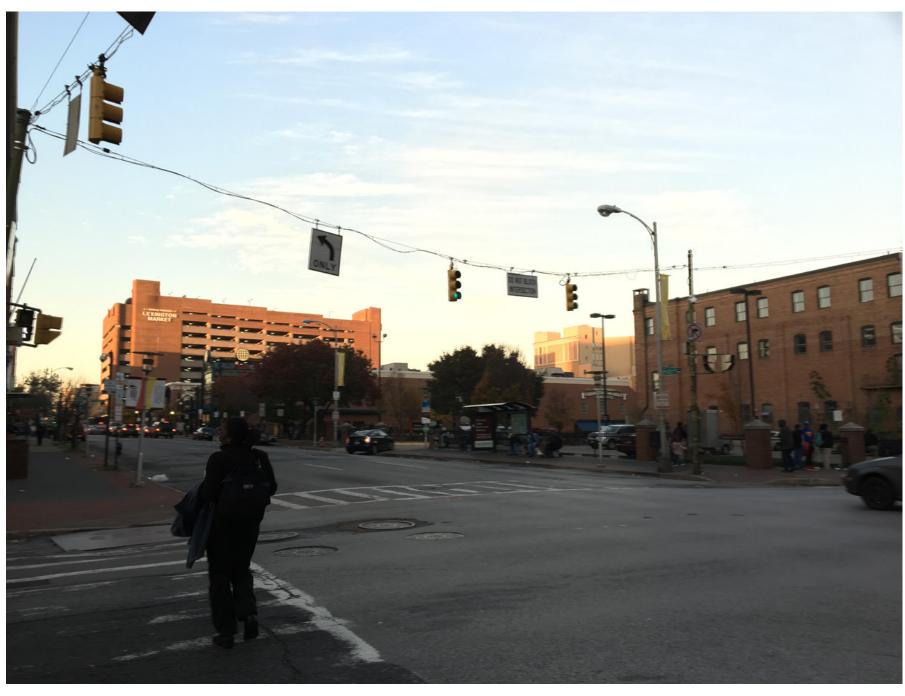

Eutaw Street, S side

Marion Street looking E

Greater Context: Masonry Loft Buildings

## University Lofts Site Context Photos

December 1, 2016

Paca Street looking S

Marion Street looking E

Greater Context: Masonry Loft Buildings

Copyright - All Rights Reserved

These drawings are protected under the Copyright Act of 1976 and shall not be reused without the written permission of the Architect.