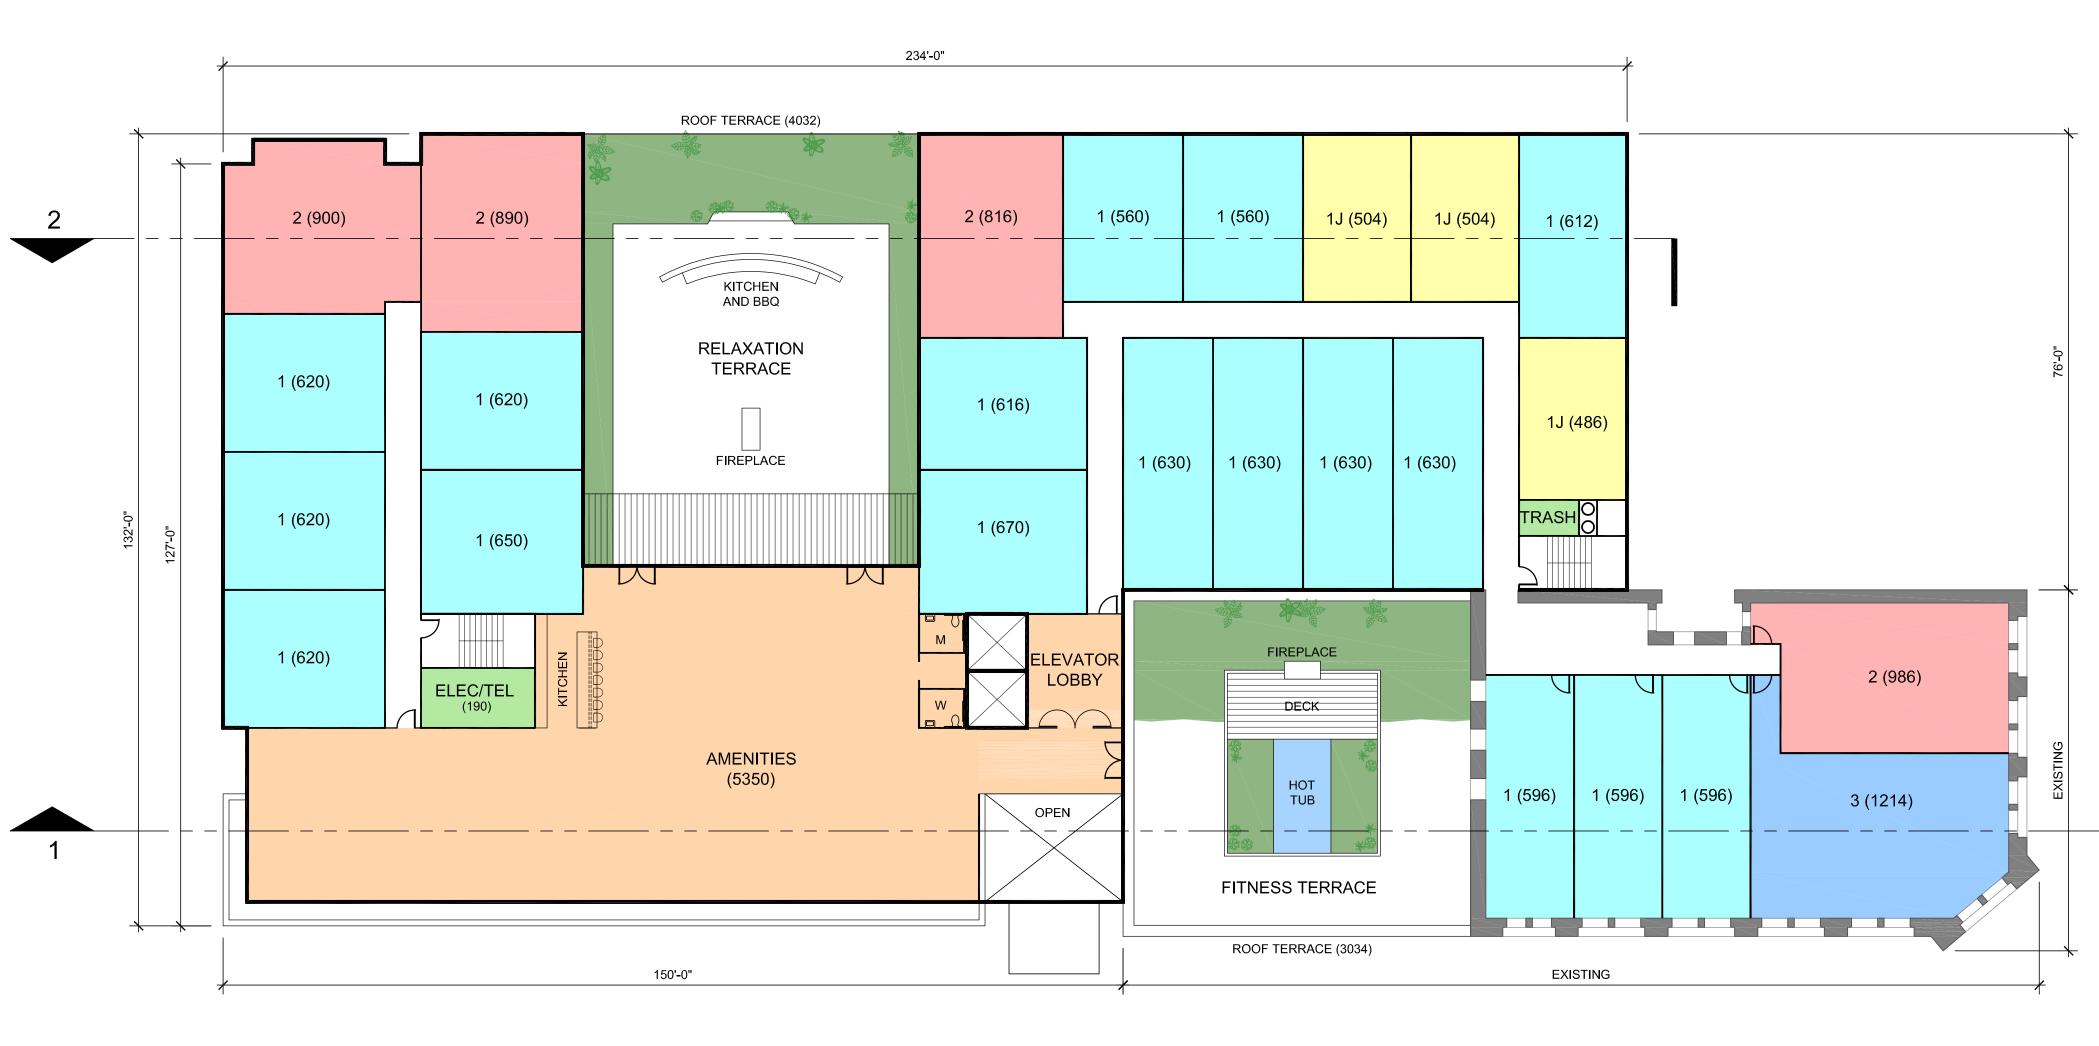

# University Lofts Floor Plans

### Floor 5, 6, 7, 8, and 9

|         |           |             |              |              | _            |       |              |          |           |          |         |
|---------|-----------|-------------|--------------|--------------|--------------|-------|--------------|----------|-----------|----------|---------|
|         |           |             |              |              | 2 (9         | 04)   | 1 (5         | ;60)<br> | 1 (560)   | 1J (504) | 1J (504 |
|         |           |             |              |              | 1            | (616) |              | 1 (630)  | ) 1 (630) | 1 (630)  | 1 (630) |
| 1 (620) | ELEC/TEL? | 1 (672)     | 1 (672)      | ) 1          | (640)        | (640) | /ATOR<br>BBY |          |           |          |         |
| 2 (850) | 1 (620)   | <br>1 (620) | <br>1J (486) | <br>1J (486) | <br>1J (486) | <br>  | 30)          |          |           |          |         |
|         |           | 15          | 0'-0"        |              |              |       | ,            | 4        |           |          |         |