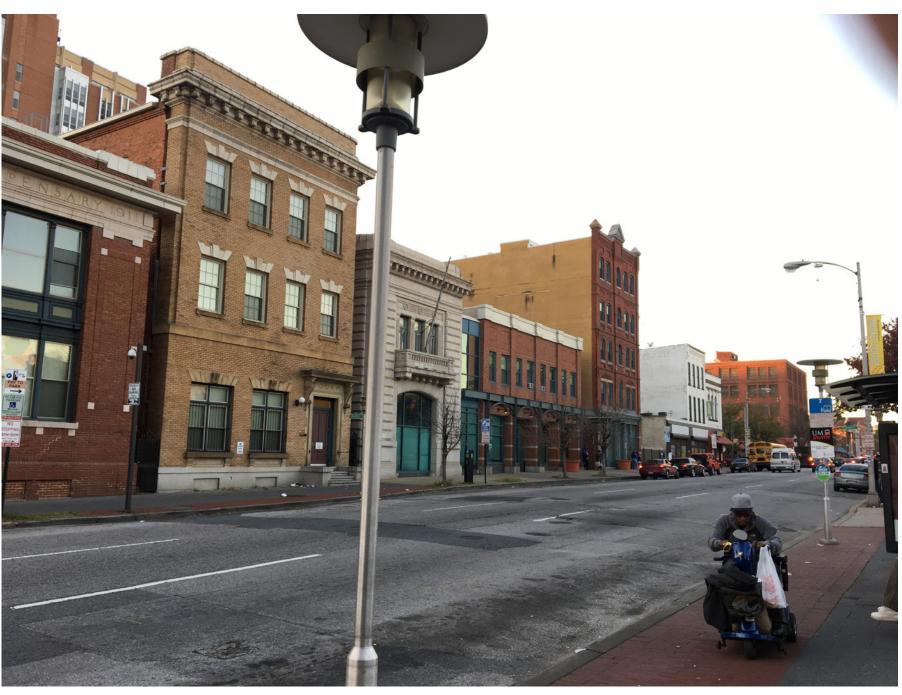

Site from Fayette Street (incl. building to be demolished)

Fayette and Paca, NW corner

Fayette and Paca, SW corner

Fayette and Eutaw, NW corner (Drover's Bank)

Fayette and Paca, NW corner (across from site)

Fayette and Paca, SW corner

Eutaw Street, W side

Paca Street, W side (across from site)

Fayette Street, S side (across from site)