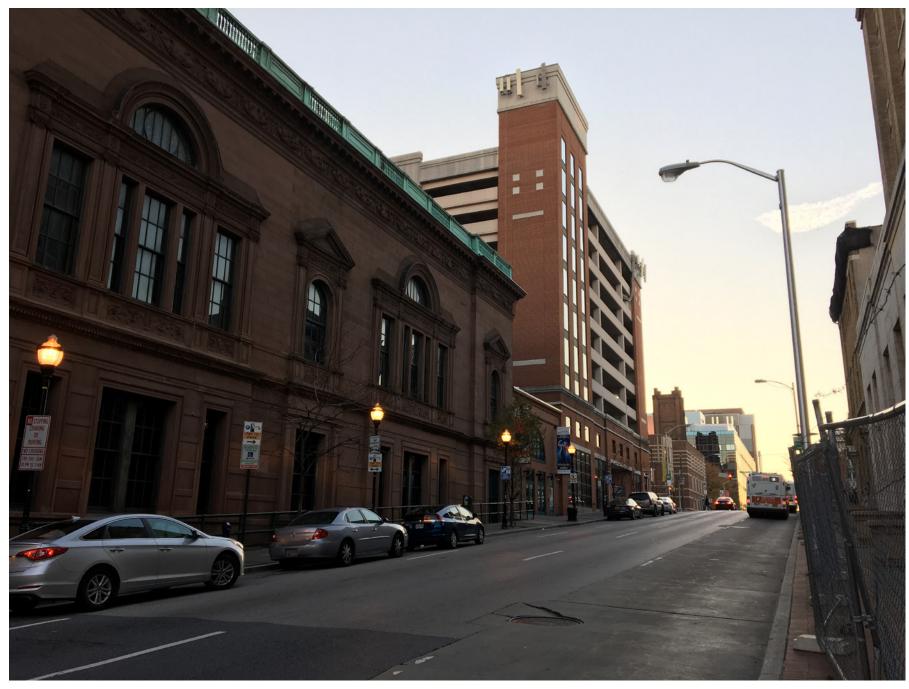

Fayette and Eutaw, SW corner

Eutaw Street, E side (across from Drover's Bank)

Greater Context: Masonry Loft Buildings

Greater Context: Masonry Loft Buildings

Fayette and Eutaw, SE corner

Fayette and Eutaw, NE corner (across from Drover's Bank)

Eutaw Street, S side

Marion Street looking E

Greater Context: Masonry Loft Buildings