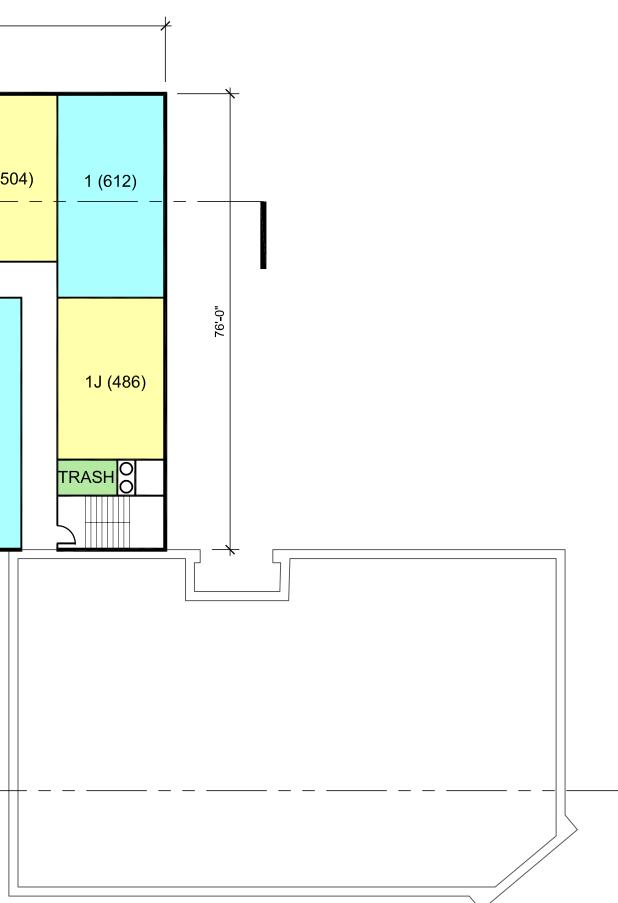

### Floor 5, 6, 7, 8, and 9

|         |           |             |              |              | _            |       |              |          |           |          |         |
|---------|-----------|-------------|--------------|--------------|--------------|-------|--------------|----------|-----------|----------|---------|
|         |           |             |              |              | 2 (9         | 04)   | 1 (5         | ;60)<br> | 1 (560)   | 1J (504) | 1J (504 |
|         |           |             |              |              | 1            | (616) |              | 1 (630)  | ) 1 (630) | 1 (630)  | 1 (630) |
| 1 (620) | ELEC/TEL? | 1 (672)     | 1 (672)      | ) 1          | (640)        | (640) | /ATOR<br>BBY |          |           |          |         |
| 2 (850) | 1 (620)   | <br>1 (620) | <br>1J (486) | <br>1J (486) | <br>1J (486) | <br>  | 30)          |          |           |          |         |
|         |           | 15          | 0'-0"        |              |              |       | ,            | 4        |           |          |         |