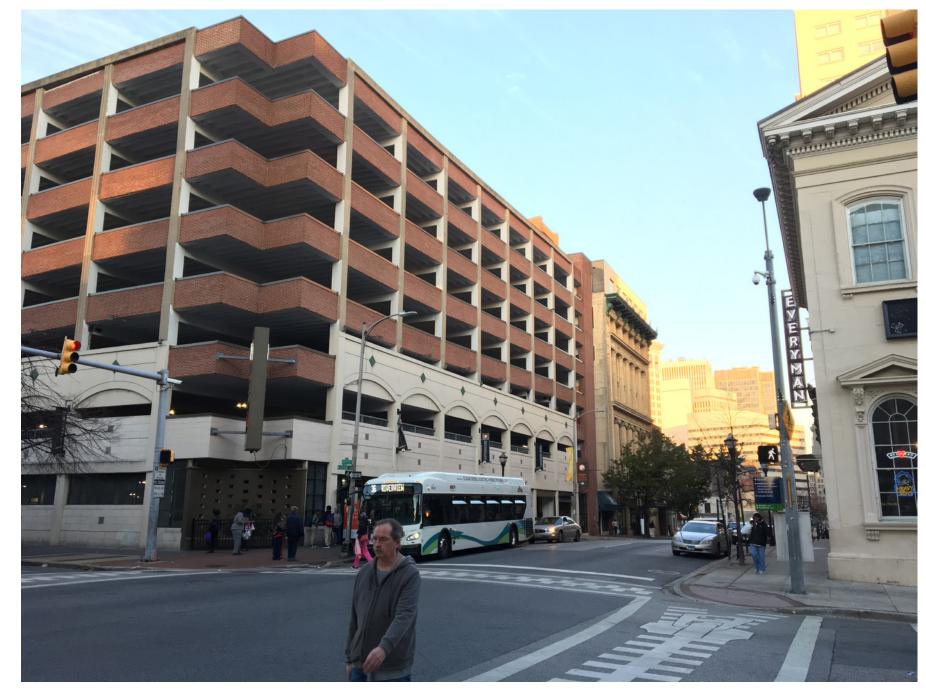

Fayette and Paca, SW corner

Eutaw Street, W side

Paca Street, W side (across from site)

Fayette Street, S side (across from site)

## University Lofts Site Context Photos

December 1, 2016

Eutaw Street, W side

Site from Fayette and Paca, NE corner

Fayette and Paca, NE corner (across from site)

Copyright - All Rights Reserved These drawings are protected under the Copyright Act of 1976 and shall not be reused without the written permission of the Architect. Architectural building designs, unit layouts, unit mix and exterior elevations renderings shown hereon are for illustrative purposes only and subject to change with final design and permit documents.