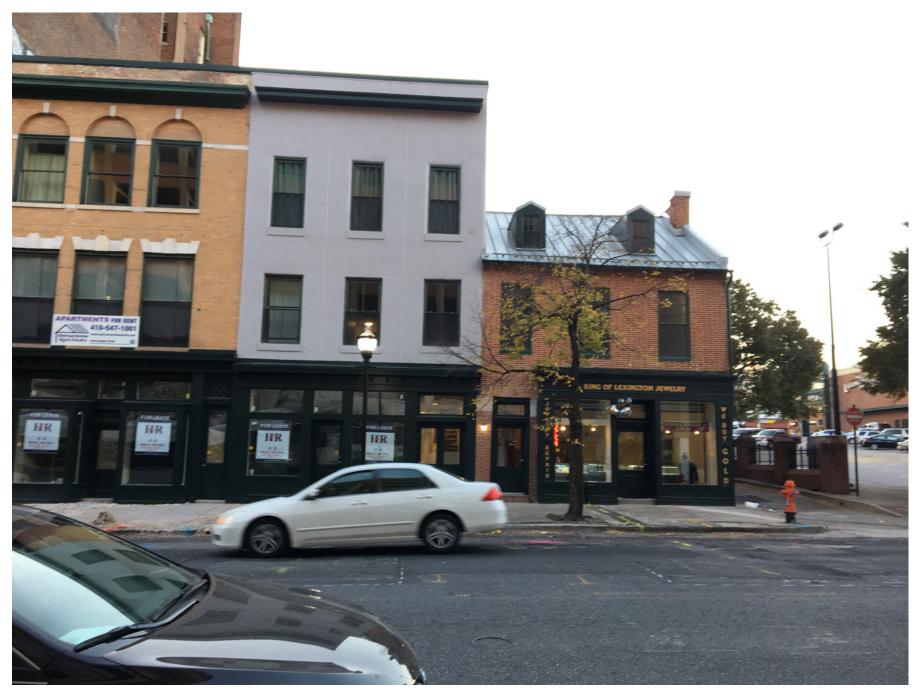

## University Lofts Site Context Photos

December 1, 2016

Eutaw Street, W side

Site from Fayette and Paca, NE corner

Fayette and Paca, NE corner (across from site)

Copyright - All Rights Reserved These drawings are protected under the Copyright Act of 1976 and shall not be reused without the written permission of the Architect. Architectural building designs, unit layouts, unit mix and exterior elevations renderings shown hereon are for illustrative purposes only and subject to change with final design and permit documents.