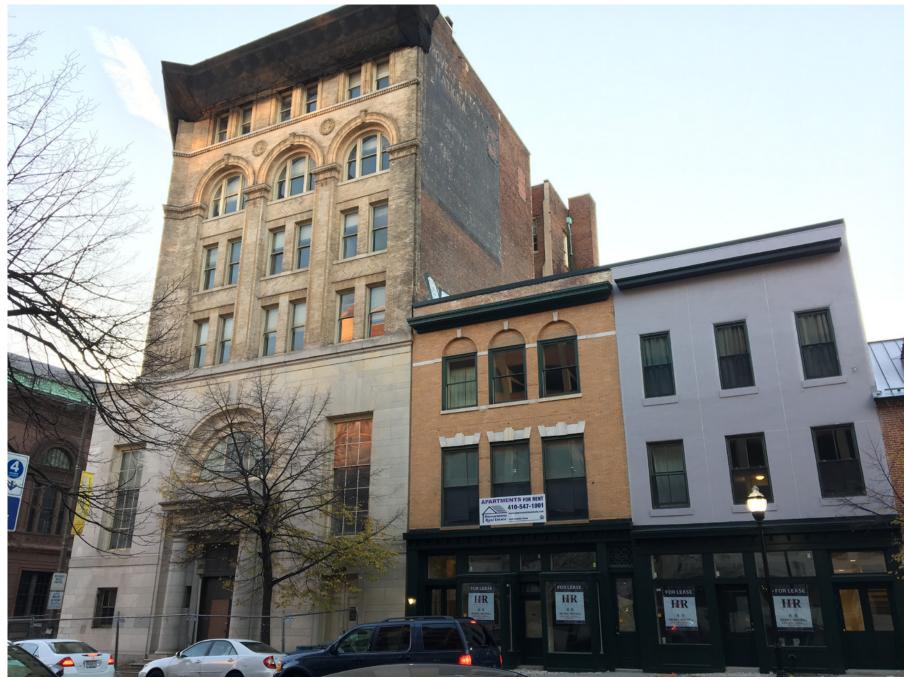

Site from Fayette Street (incl. building to be demolished)

Fayette and Paca, NW corner

Fayette and Paca, SW corner

Fayette and Eutaw, NW corner (Drover's Bank)

Fayette and Paca, NW corner (across from site)

Fayette and Paca, SW corner

Eutaw Street, W side

Paca Street, W side (across from site)

Fayette Street, S side (across from site)