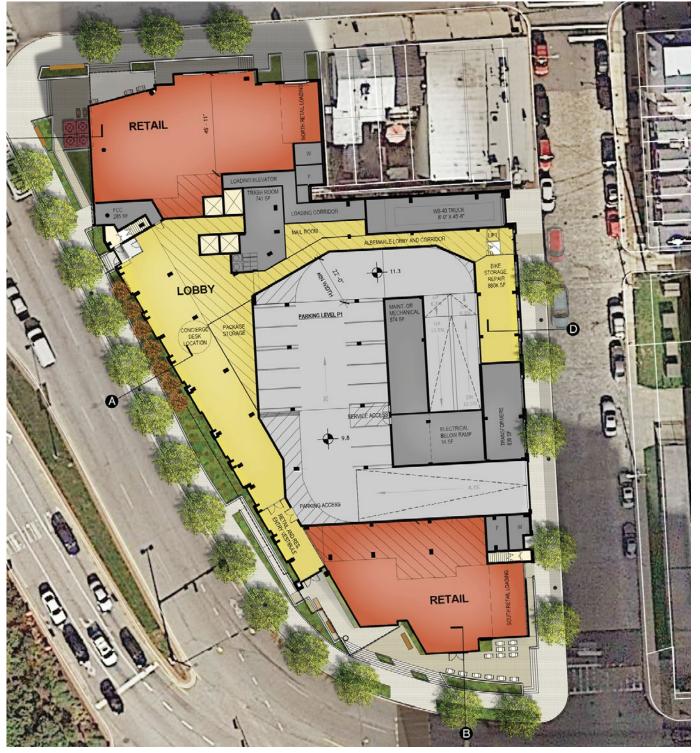

Schematic UDARP Alt Massing\_01 Alt Massing\_02

Schematic UDARP Alt Massing\_01 Alt Massing\_02

10 800 Fleet hord coplan macht

Ground Floor Plan

Typical Garage Level

Schematic UDARP Suggested Massing

Proposed Massing