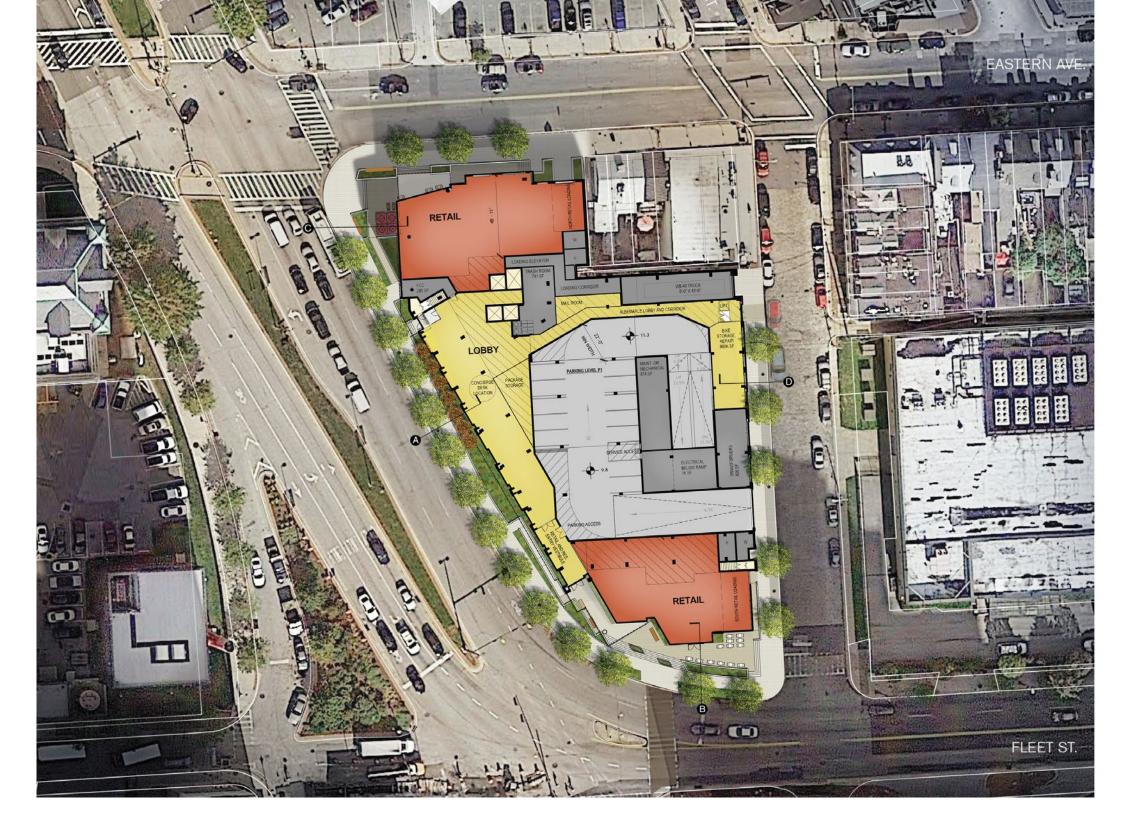

## **AGENDA**

- 01 Vehicular drop-off on President St.
- **02** Residential lobby location
- 03 Overall massing
- **04** Miscellaneous Facade Comments
  - ...Northeast corner "townhouse" volume
  - ..."End Cap" massing
  - ...Stacked v staggered masonry grid
  - ...Penthouse expression
  - ...Residential entry visibility
  - ...Simplification of Southwest corner retail
  - ...Exposed column expression