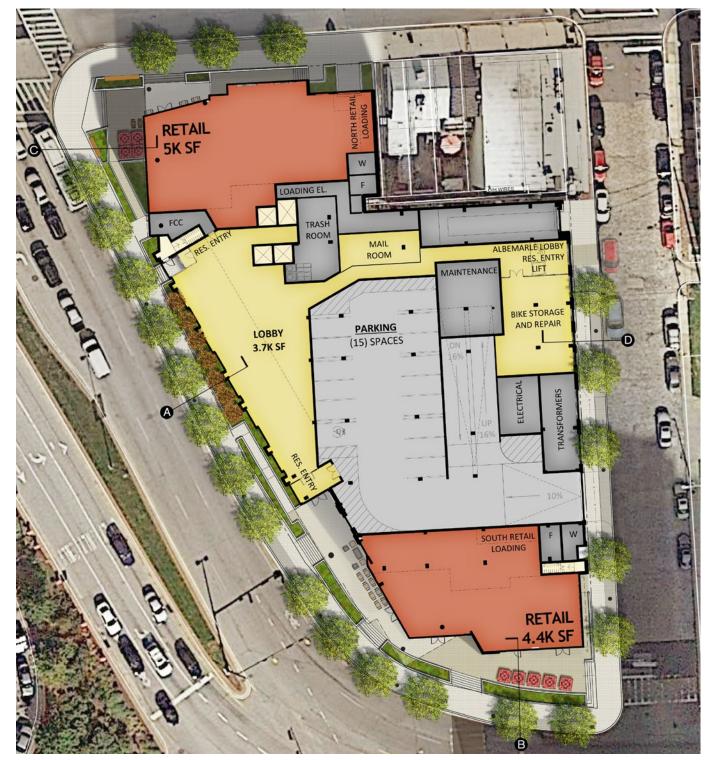

## **AGENDA**

- 01 Vehicular drop-off on President St.
- **02** Residential lobby location
- 03 Overall massing
- **04** Miscellaneous Facade Comments
  - ...Northeast corner "townhouse" volume
  - ..."End Cap" massing
  - ...Stacked v staggered masonry grid
  - ...Penthouse expression
  - ...Residential entry visibility
  - ...Simplification of Southwest corner retail
  - ...Exposed column expression