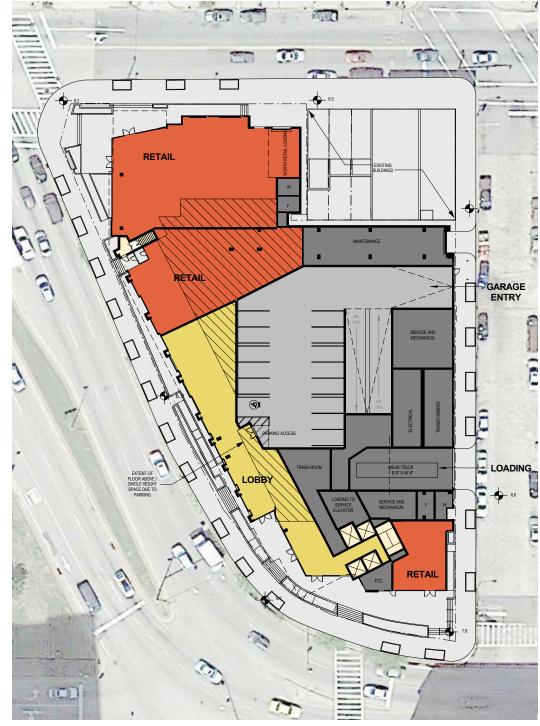

Schematic UDARP Alt Massing\_01 Alt Massing\_02

Schematic UDARP Alt Massing\_01 Alt Massing\_02

10 800 Fleet hord coplan macht

Ground Floor Plan

Typical Garage Level

Schematic UDARP Suggested Massing

Proposed Massing