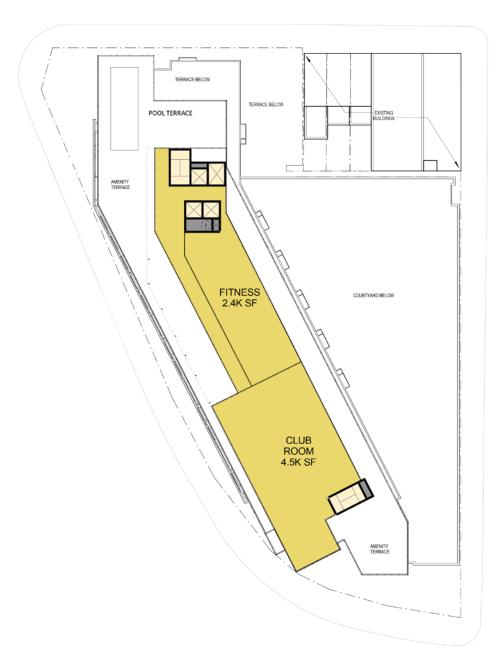

Schematic UDARP Alt Massing\_01 Alt Massing\_02

Schematic UDARP Alt Massing\_01 Alt Massing\_02

10 800 Fleet hord coplan macht

Ground Floor Plan

Typical Garage Level

Schematic UDARP Suggested Massing

Proposed Massing

Schematic UDARP Suggested Massing

Proposed Massing

Schematic UDARP Suggested Massing

Proposed Massing

Schematic UDARP

Schematic UDARP

Suggested | Proposed Massing

**22** 800 Fleet