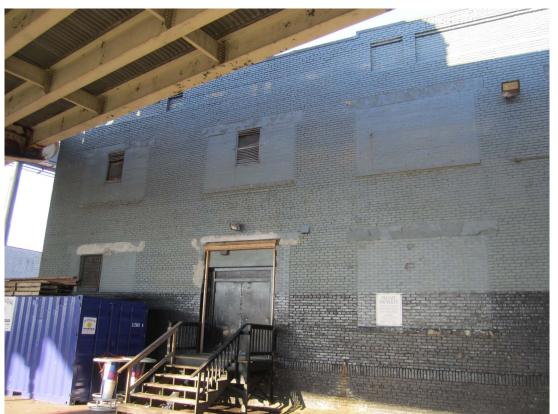

#### **UDARP PRESENTATION**

DECEMBER 1, 2016

### PROJECT NARRATIVE

- PROJECT IS ADAPTIVE USE AND NEW CONSTRUCTION OF 1300 RUSSELL STREET TRANSFORMING A 1940 TWO STORY MASONRY BUILDING.
- Neighborhood Context The project is on the border of multiple neighborhoods, the Carroll Camden industrial, Pigtown, and the Stadium-Casino district.
- Urban Design Goals The project goal is to provide a highly visible entertainment venue adjacent to the stadium and working to connect to the entertainment district of the casino and stadiums.











### **EXISTING CONDITIONS**





## SITE CONTEXT





















**SITE PHOTOS** 











SITE PHOTOS





# **DEMOLITION DIAGRAM**





**NEW CONSTRUCTION DIAGRAM** 





**CREATING PLACE** 





**FACADE ARTICULATION** 





FACADE ARTICULATION





## MATERIALITY AND DETAILING













**PRECEDENTS** 

















**PRECEDENTS** 





### **OSTEND STREET ELEVATION**

D E S I G N C O L L E C T I V E

# Ammeriacks



### **RUSSELL STREET ELEVATION**

D E S I G N C O L L E C T I V E

# Tammer jacks





















FIRST FLOOR PLAN





SECOND FLOOR PLAN





### PROPOSED STREETSCAPE MATERIALS

DESIGNCOLIFCTIVE

**OSTEND STREET** 





PROPOSED STREETSCAPE MATERIALS

#ammerjacks
1300 RUSSELL ST. BALTIMORE





PROPOSED STREETSCAPE MATERIALS

D E S I G N C O L L E C T I V E

# Ammerjacks



# **BUILDING LIGHTING**





## **BUILDING LIGHTING**



















LI