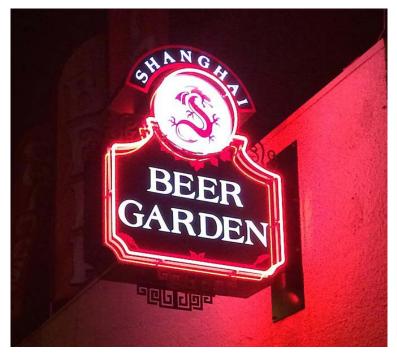

**PRECEDENTS** 





### **OSTEND STREET ELEVATION**

D E S I G N C O L L E C T I V E

# Ammeriacks



### **RUSSELL STREET ELEVATION**

D E S I G N C O L L E C T I V E

# Tammer jacks





















FIRST FLOOR PLAN





SECOND FLOOR PLAN





### PROPOSED STREETSCAPE MATERIALS

DESIGNCOLIFCTIVE

**OSTEND STREET** 





PROPOSED STREETSCAPE MATERIALS

#ammerjacks
1300 RUSSELL ST. BALTIMORE





PROPOSED STREETSCAPE MATERIALS

D E S I G N C O L L E C T I V E

# Ammerjacks



# **BUILDING LIGHTING**





## **BUILDING LIGHTING**



















LIGHT FIXTURES





### SIGNAGE OSTEND STREET

D E S I G N C O L L E C T I V E

# Tammer jacks

1300 RUSSELL ST. BALTIMORE



#### SIGNAGE RUSSELL STREET

D E S I G N C O L L E C T I V E

## Tanmer jacks

1300 RUSSELL ST. BALTIMORE









## SIGNAGE DETAILS













#### **OSTEND STREET ELEVATION**





#### RUSSELL STREET ELEVATION

D E S I G N C O L L E C T I V E

## Tammer jacks

1300 RUSSELL ST. BALTIMORE