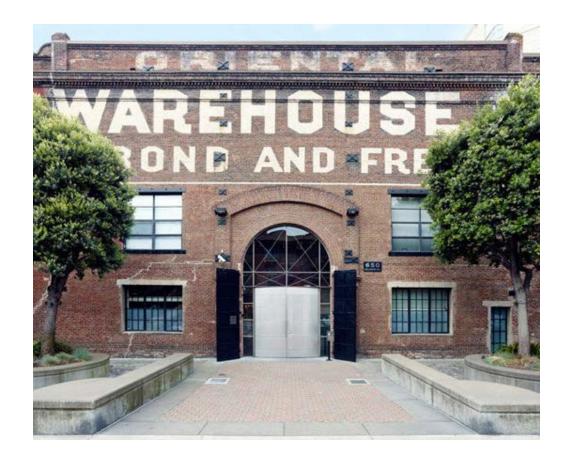

PROJECT IS ADAPTIVE USE AND NEW CONSTRUCTION OF 1300 RUSSELL STREET TRANSFORMING A 1940 TWO STORY MASONRY BUILDING.
- Neighborhood Context The project is on the border of multiple neighborhoods, the Carroll Camden industrial, Pigtown, and the Stadium-Casino district.
- Urban Design Goals The project goal is to provide a highly visible entertainment venue adjacent to the stadium and working to connect to the entertainment district of the casino and stadiums.











### **EXISTING CONDITIONS**





## SITE CONTEXT





















**SITE PHOTOS** 











SITE PHOTOS





# **DEMOLITION DIAGRAM**





**NEW CONSTRUCTION DIAGRAM** 





**CREATING PLACE** 





**FACADE ARTICULATION** 





FACADE ARTICULATION





## MATERIALITY AND DETAILING













**PRECEDENTS** 

















**PRECEDENTS** 





### **OSTEND STREET ELEVATION**

D E S I G N C O L L E C T I V E

# Ammeriacks



### **RUSSELL STREET ELEVATION**

D E S I G N C O L L E C T I V E

# Tammer jacks





















FIRST FLOOR PLAN





SECOND FLOOR PLAN





### PROPOSED STREETSCAPE MATERIALS

DESIGNCOLIFCTIVE

**OSTEND STREET** 





PROPOSED STREETSCAPE MATERIALS

#ammerjacks
1300 RUSSELL ST. BALTIMORE





PROPOSED STREETSCAPE MATERIALS

D E S I G N C O L L E C T I V E

# Ammerjacks



# **BUILDING LIGHTING**





## **BUILDING LIGHTING**



















LIGHT FIXTURES





### SIGNAGE OSTEND STREET

D E S I G N C O L L E C T I V E

# Tammer jacks

1300 RUSSELL ST. BALTIMORE



#### SIGNAGE RUSSELL STREET

D E S I G N C O L L E C T I V E

## Tanmer jacks

1300 RUSSELL ST. BALTIMORE