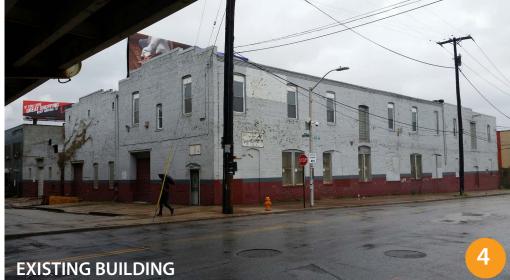

#### **UDARP PRESENTATION**

DECEMBER 1, 2016

### PROJECT NARRATIVE

- PROJECT IS ADAPTIVE USE AND NEW CONSTRUCTION OF 1300 RUSSELL STREET TRANSFORMING A 1940 TWO STORY MASONRY BUILDING.
- Neighborhood Context The project is on the border of multiple neighborhoods, the Carroll Camden industrial, Pigtown, and the Stadium-Casino district.
- Urban Design Goals The project goal is to provide a highly visible entertainment venue adjacent to the stadium and working to connect to the entertainment district of the casino and stadiums.











### **EXISTING CONDITIONS**





## SITE CONTEXT





















**SITE PHOTOS** 











SITE PHOTOS





# **DEMOLITION DIAGRAM**





**NEW CONSTRUCTION DIAGRAM** 





**CREATING PLACE** 





**FACADE ARTICULATION** 





FACADE ARTICULATION





## MATERIALITY AND DETAILING













**PRECEDENTS** 

















**PRECEDENTS** 





### **OSTEND STREET ELEVATION**

D E S I G N C O L L E C T I V E

# Ammeriacks



### **RUSSELL STREET ELEVATION**

D E S I G N C O L L E C T I V E

# Tammer jacks





















FIRST FLOOR PLAN





SECOND FLOOR PLAN





### PROPOSED STREETSCAPE MATERIALS

DESIGNCOLIFCTIVE

**OSTEND STREET** 





PROPOSED STREETSCAPE MATERIALS

#ammerjacks
1300 RUSSELL ST. BALTIMORE





PROPOSED STREETSCAPE MATERIALS

D E S I G N C O L L E C T I V E

# Ammerjacks



# **BUILDING LIGHTING**





## **B