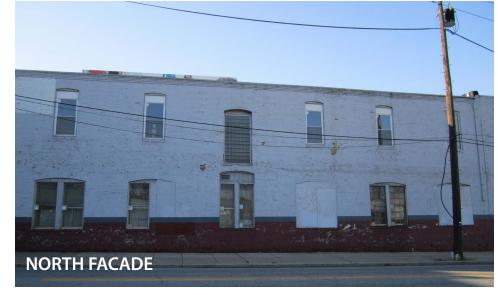

#### **UDARP PRESENTATION**

DECEMBER 1, 2016

### PROJECT NARRATIVE

- PROJECT IS ADAPTIVE USE AND NEW CONSTRUCTION OF 1300 RUSSELL STREET TRANSFORMING A 1940 TWO STORY MASONRY BUILDING.
- Neighborhood Context The project is on the border of multiple neighborhoods, the Carroll Camden industrial, Pigtown, and the Stadium-Casino district.
- Urban Design Goals The project goal is to provide a highly visible entertainment venue adjacent to the stadium and working to connect to the entertainment district of the casino and stadiums.











### **EXISTING CONDITIONS**





## SITE CONTEXT





















**SITE PHOTOS** 











SITE PHOTOS





# **DEMOLITION DIAGRAM**





**NEW CONSTRUCTION DIAGRAM** 





**CREATING PLACE** 





**FACADE ARTICULATION** 





FACADE ARTICULATION





## MATERIALITY AND DETAILING













**PRECEDENTS** 

















**PRECEDENTS** 





### **OSTEND STREET ELEVATION**

D E S I G N C O L L E C T I V E

# Ammeriacks



### **RUSSELL STREET ELEVATION**

D E S I G N C O L L E C T I V E

# Tammer jacks





















FIRST FLOOR PLAN





SECOND FLOOR PLAN





### PROPOSED STREETSCAPE MATERIALS

DESIGNCOLIFCTIVE

**OSTEND STREET** 





PROPOSED STREETSCAPE MATERIALS

#ammerjacks
1300 RUSSELL ST. BALTIMORE





PROPOSED STREETSCAPE MATERIALS

D E S I G N C O L L E C T I V E

# Ammerjacks



# **BUILDING LIGHTING**





## **BUI