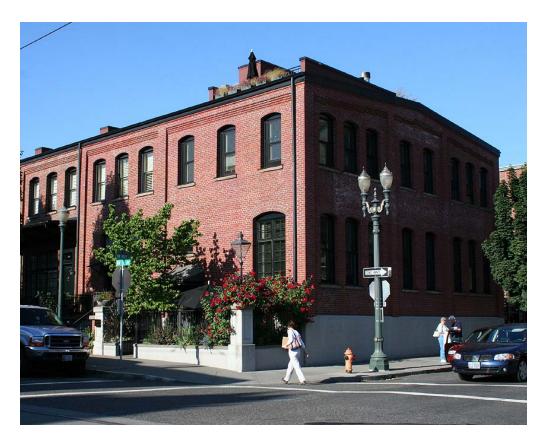

2016

### PROJECT NARRATIVE

- PROJECT IS ADAPTIVE USE AND NEW CONSTRUCTION OF 1300 RUSSELL STREET TRANSFORMING A 1940 TWO STORY MASONRY BUILDING.
- Neighborhood Context The project is on the border of multiple neighborhoods, the Carroll Camden industrial, Pigtown, and the Stadium-Casino district.
- Urban Design Goals The project goal is to provide a highly visible entertainment venue adjacent to the stadium and working to connect to the entertainment district of the casino and stadiums.











### **EXISTING CONDITIONS**





## SITE CONTEXT





















**SITE PHOTOS** 











SITE PHOTOS





# **DEMOLITION DIAGRAM**





**NEW CONSTRUCTION DIAGRAM** 





**CREATING PLACE** 





**FACADE ARTICULATION** 





FACADE ARTICULATION





## MATERIALITY AND DETAILING













**PRECEDENTS** 

















**PRECEDENTS** 





### **OSTEND STREET ELEVATION**

D E S I G N C O L L E C T I V E

# Ammeriacks



### **RUSSELL STREET ELEVATION**

D E S I G N C O L L E C T I V E

# Tammer jacks





















FIRST FLOOR PLAN





SECOND FLOOR PLAN





### PROPOSED STREETSCAPE MATERIALS

DESIGNCOLIFCTIVE

**OSTEND STREET** 





PROPOSED STREETSCAPE MATERIALS

#ammerjacks
1300 RUSSELL ST. BALTIMORE





PROPOSED STREETSCAPE MATERIALS

D E S I G N C O L L E C T I V E

# Ammerjacks



# **BUILDING LIGHTING**





## **BUILDING LIGHTING**



















LIGHT FIXTURES





### SIGNAGE OSTEND STREET

D E S I G N C O L L E C T I V E

# Tammer jacks

1300 RUSSELL ST. BALTIMORE



#### SIGNAGE RUSSELL STREET

D E S I G N C O L L E C T I V E

## Tanmer jack