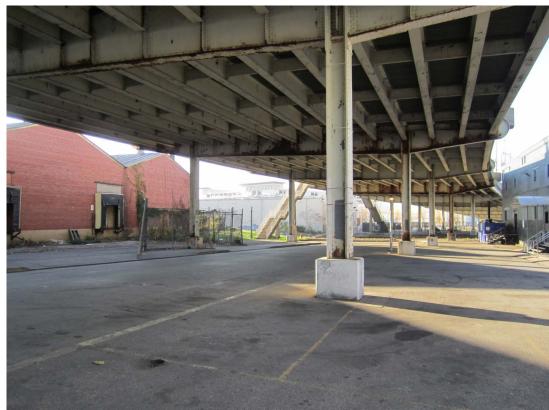

#### **UDARP PRESENTATION**

DECEMBER 1, 2016

### PROJECT NARRATIVE

- PROJECT IS ADAPTIVE USE AND NEW CONSTRUCTION OF 1300 RUSSELL STREET TRANSFORMING A 1940 TWO STORY MASONRY BUILDING.
- Neighborhood Context The project is on the border of multiple neighborhoods, the Carroll Camden industrial, Pigtown, and the Stadium-Casino district.
- Urban Design Goals The project goal is to provide a highly visible entertainment venue adjacent to the stadium and working to connect to the entertainment district of the casino and stadiums.











### **EXISTING CONDITIONS**





## SITE CONTEXT





















**SITE PHOTOS** 











SITE PHOTOS





# **DEMOLITION DIAGRAM**





**NEW CONSTRUCTION DIAGRAM** 





**CREATING PLACE** 





**FACADE ARTICULATION** 





FACADE ARTICULATION





## MATERIALITY AND DETAILING













**PRECEDENTS** 

















**PRECEDENTS** 





### **OSTEND STREET ELEVATION**

D E S I G N C O L L E C T I V E

# Ammeriacks



### **RUSSELL STREET ELEVATION**

D E S I G N C O L L E C T I V E

# Tammer jacks





















FIRST FLOOR PLAN





SECOND FLOOR PLAN





### PROPOSED STREETSCAPE MATERIALS

DESIGNCOLIFCTIVE

**OSTEND STREET** 





PROPOSED STREETSCAPE MATERIALS

#ammerjacks
1300 RUSSELL ST. BALTIMORE





PROPOSED STREETSCAPE MATERIALS

D E S I G N C O L L E C T I V E

# Ammerjacks



# **BUILDING LIGHTING**





## **BUILDING LIGHTING**