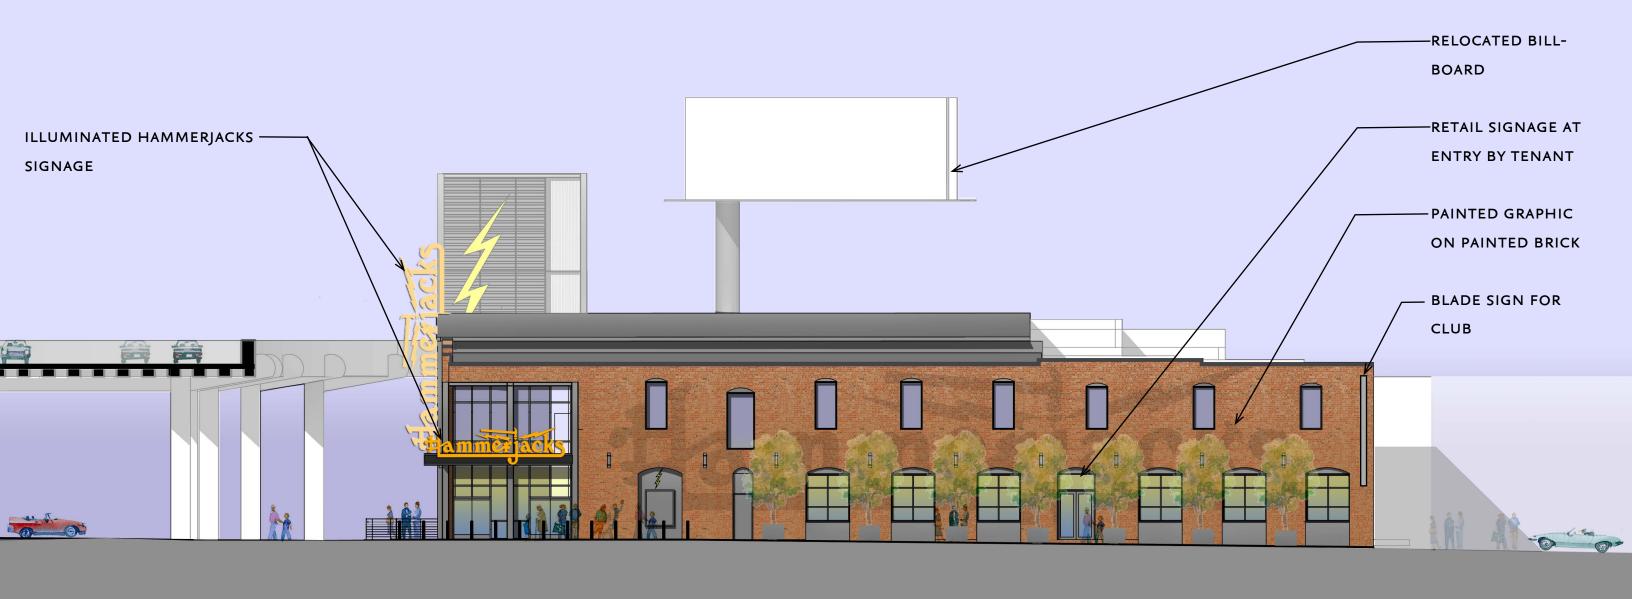

### SIGNAGE OSTEND STREET

D E S I G N C O L L E C T I V E

#### SIGNAGE RUSSELL STREET

D E S I G N C O L L E C T I V E

## SIGNAGE DETAILS