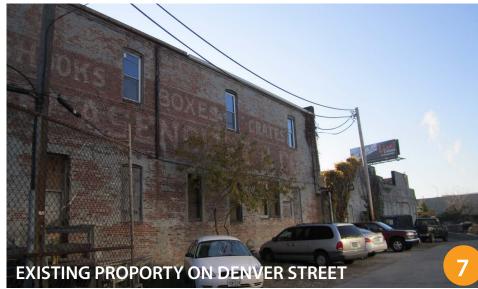

#### **UDARP PRESENTATION**

DECEMBER 1, 2016

### PROJECT NARRATIVE

- PROJECT IS ADAPTIVE USE AND NEW CONSTRUCTION OF 1300 RUSSELL STREET TRANSFORMING A 1940 TWO STORY MASONRY BUILDING.
- Neighborhood Context The project is on the border of multiple neighborhoods, the Carroll Camden industrial, Pigtown, and the Stadium-Casino district.
- Urban Design Goals The project goal is to provide a highly visible entertainment venue adjacent to the stadium and working to connect to the entertainment district of the casino and stadiums.











### **EXISTING CONDITIONS**





## SITE CONTEXT





















**SITE PHOTOS** 











SITE PHOTOS





# **DEMOLITION DIAGRAM**





**NEW CONSTRUCTION DIAGRAM** 





**CREATING PLACE** 





**FACADE ARTICULATION** 





FACADE ARTICULATION





## MATERIALITY AND DETAILING













**PRECEDENTS** 

















**PRECEDENTS** 





### **OSTEND STREET ELEVATION**

D E S I G N C O L L E C T I V E

# Ammeriacks



### **RUSSELL STREET ELEVATION**

D E S I G N C O L L E C T I V E

# Tammer jacks





















FIRST FLOOR PLAN





SECOND FLOOR PLAN





### PROPOSED STREETSCAPE MATERIALS

DESIGNCOLIFCTIVE

**OSTEND STREET** 





PROPOSED STREETSCAPE MATERIALS

#ammerjacks
1300 RUSSELL ST. BALTIMORE





PROPOSED STREETSCAPE MATERIALS

D E S I G N C O L L E C T I V E

# Ammerjacks



# **BUILDING LIGHTING**





## **BUILDING LIGH