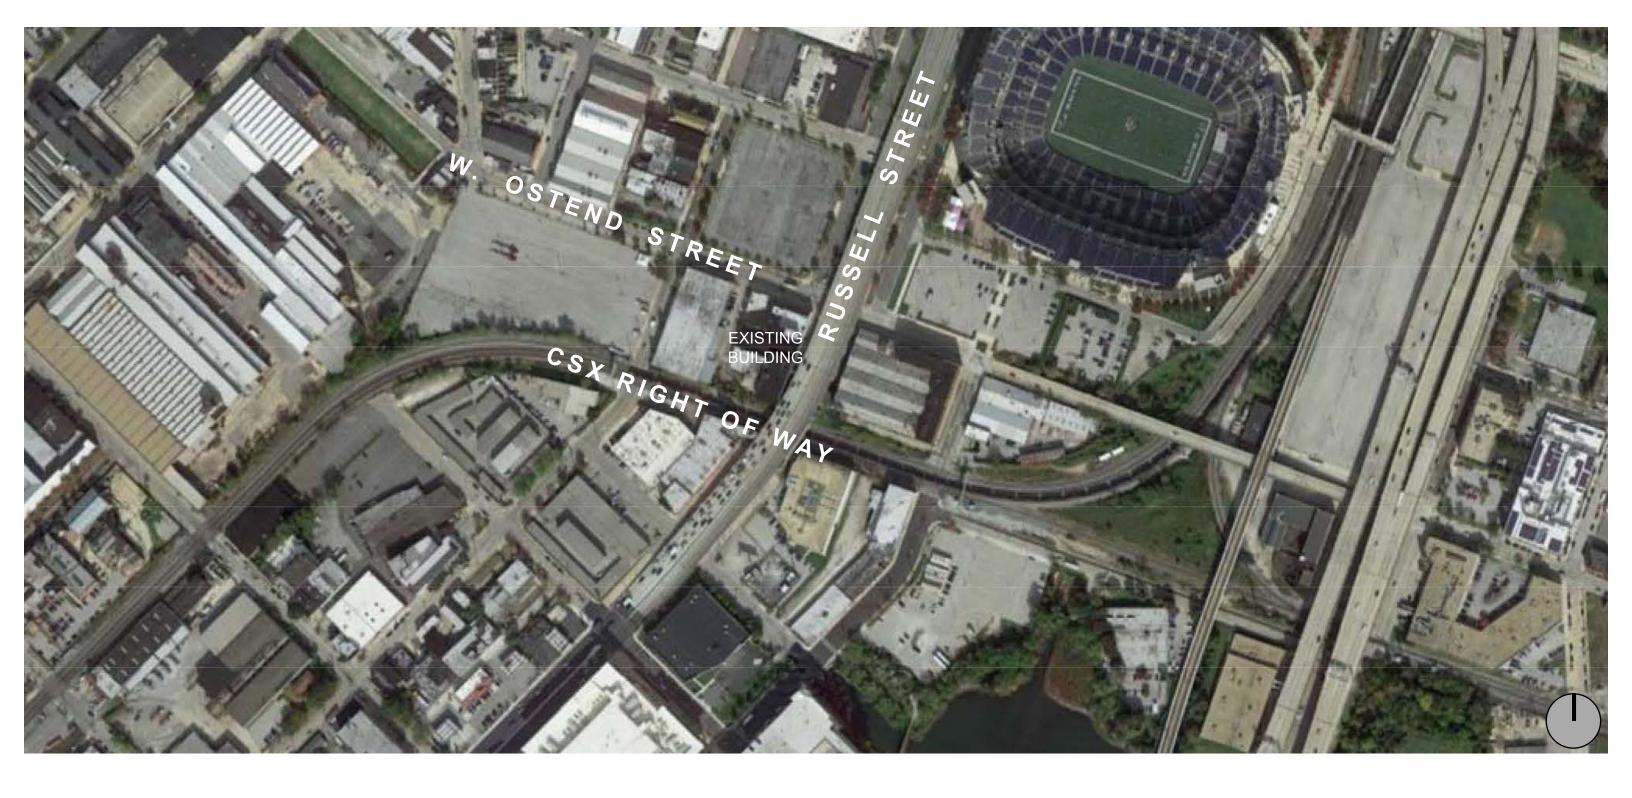

#### **UDARP PRESENTATION**

DECEMBER 1, 2016

### PROJECT NARRATIVE

- PROJECT IS ADAPTIVE USE AND NEW CONSTRUCTION OF 1300 RUSSELL STREET TRANSFORMING A 1940 TWO STORY MASONRY BUILDING.
- Neighborhood Context The project is on the border of multiple neighborhoods, the Carroll Camden industrial, Pigtown, and the Stadium-Casino district.
- Urban Design Goals The project goal is to provide a highly visible entertainment venue adjacent to the stadium and working to connect to the entertainment district of the casino and stadiums.











### **EXISTING CONDITIONS**





## SITE CONTEXT





















**SITE PHOTOS** 











SITE PHOTOS





# **DEMOLITION DIAGRAM**





**NEW CONSTRUCTION DIAGRAM** 





**CREATING PLACE** 





**FACADE ARTICULATION** 





FACADE ARTICULATION





## MATERIALITY AND DETAILING













**PRECEDENTS** 

















**PRECEDENTS** 





### **OSTEND STREET ELEVATION**

D E S I G N C O L L E C T I V E

# Ammeriacks



### **RUSSELL STREET ELEVATION**

D E S I G N C O L L E C T I V E

# Tammer jacks





















FIRST FLOOR PLAN





SECOND FLOOR PLAN





### PROPOSED STREETSCAPE MATERIALS

DESIGNCOLIFCTIVE

**OSTEND STREET** 





PROPOSED STREETSCAPE MATERIALS

#ammerjacks
1300 RUSSELL ST. BALTIMORE





PROPOSED STREETSCAPE MATERIALS

D E S I G N C O L L E C T