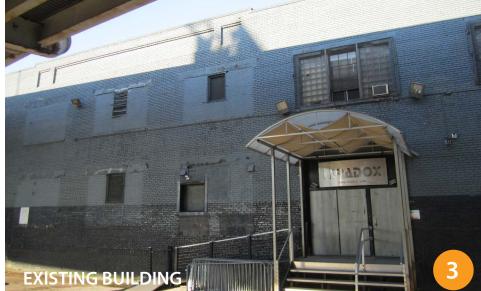

#### **UDARP PRESENTATION**

DECEMBER 1, 2016

### PROJECT NARRATIVE

- PROJECT IS ADAPTIVE USE AND NEW CONSTRUCTION OF 1300 RUSSELL STREET TRANSFORMING A 1940 TWO STORY MASONRY BUILDING.
- Neighborhood Context The project is on the border of multiple neighborhoods, the Carroll Camden industrial, Pigtown, and the Stadium-Casino district.
- Urban Design Goals The project goal is to provide a highly visible entertainment venue adjacent to the stadium and working to connect to the entertainment district of the casino and stadiums.











### **EXISTING CONDITIONS**





## SITE CONTEXT





















**SITE PHOTOS** 











SITE PHOTOS





# **DEMOLITION DIAGRAM**





**NEW CONSTRUCTION DIAGRAM** 





**CREATING PLACE** 





**FACADE ARTICULATION** 





FACADE ARTICULATION





## MATERIALITY AND DETAILING













**PRECEDENTS** 

















**PRECEDENTS** 





### **OSTEND STREET ELEVATION**

D E S I G N C O L L E C T I V E

# Ammeriacks



### **RUSSELL STREET ELEVATION**

D E S I G N C O L L E C T I V E

# Tammer jacks





















FIRST FLOOR PLAN





SECOND FLOOR PLAN





### PROPOSED STREETSCAPE MATERIALS

DESIGNCOLIFCTIVE

**OSTEND STREET** 





PROPOSED STREETSCAPE MATERIALS

#ammerjacks
1300 RUSSELL ST. BALTIMORE





PROPOSED STREETSCAPE MATERIALS

D E S I G N C O L L E C T I V E

# Ammerjacks



# **BUILDING LIGHTING**





## **BUILDING LI