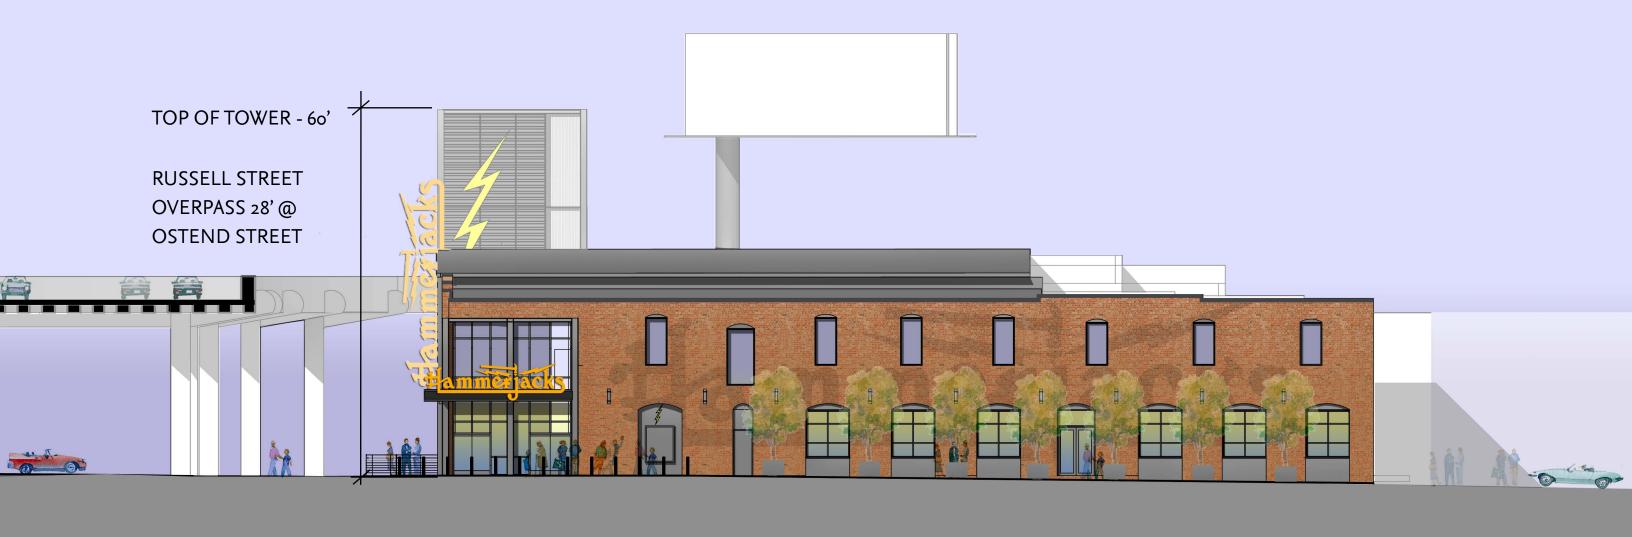

END STREET ELEVATION**

D E S I G N C O L L E C T I V E

# Ammeriacks



### **RUSSELL STREET ELEVATION**

D E S I G N C O L L E C T I V E

# Tammer jacks





















FIRST FLOOR PLAN





SECOND FLOOR PLAN





### PROPOSED STREETSCAPE MATERIALS

DESIGNCOLIFCTIVE

**OSTEND STREET** 





PROPOSED STREETSCAPE MATERIALS

#ammerjacks
1300 RUSSELL ST. BALTIMORE





PROPOSED STREETSCAPE MATERIALS

D E S I G N C O L L E C T I V E

# Ammerjacks



# **BUILDING LIGHTING**





## **BUILDING LIGHTING**



















LIGHT FIXTURES





### SIGNAGE OSTEND STREET

D E S I G N C O L L E C T I V E

# Tammer jacks

1300 RUSSELL ST. BALTIMORE



#### SIGNAGE RUSSELL STREET

D E S I G N C O L L E C T I V E

## Tanmer jacks

1300 RUSSELL ST. BALTIMORE









## SIGNAGE DETAILS













#### **OSTEND STREET ELEVATION**





#### RUSSELL STREET ELEVATION

D E S I G N C O L L E C T I V E

## Tammer jacks

1300 RUSSELL ST. BALTIMORE