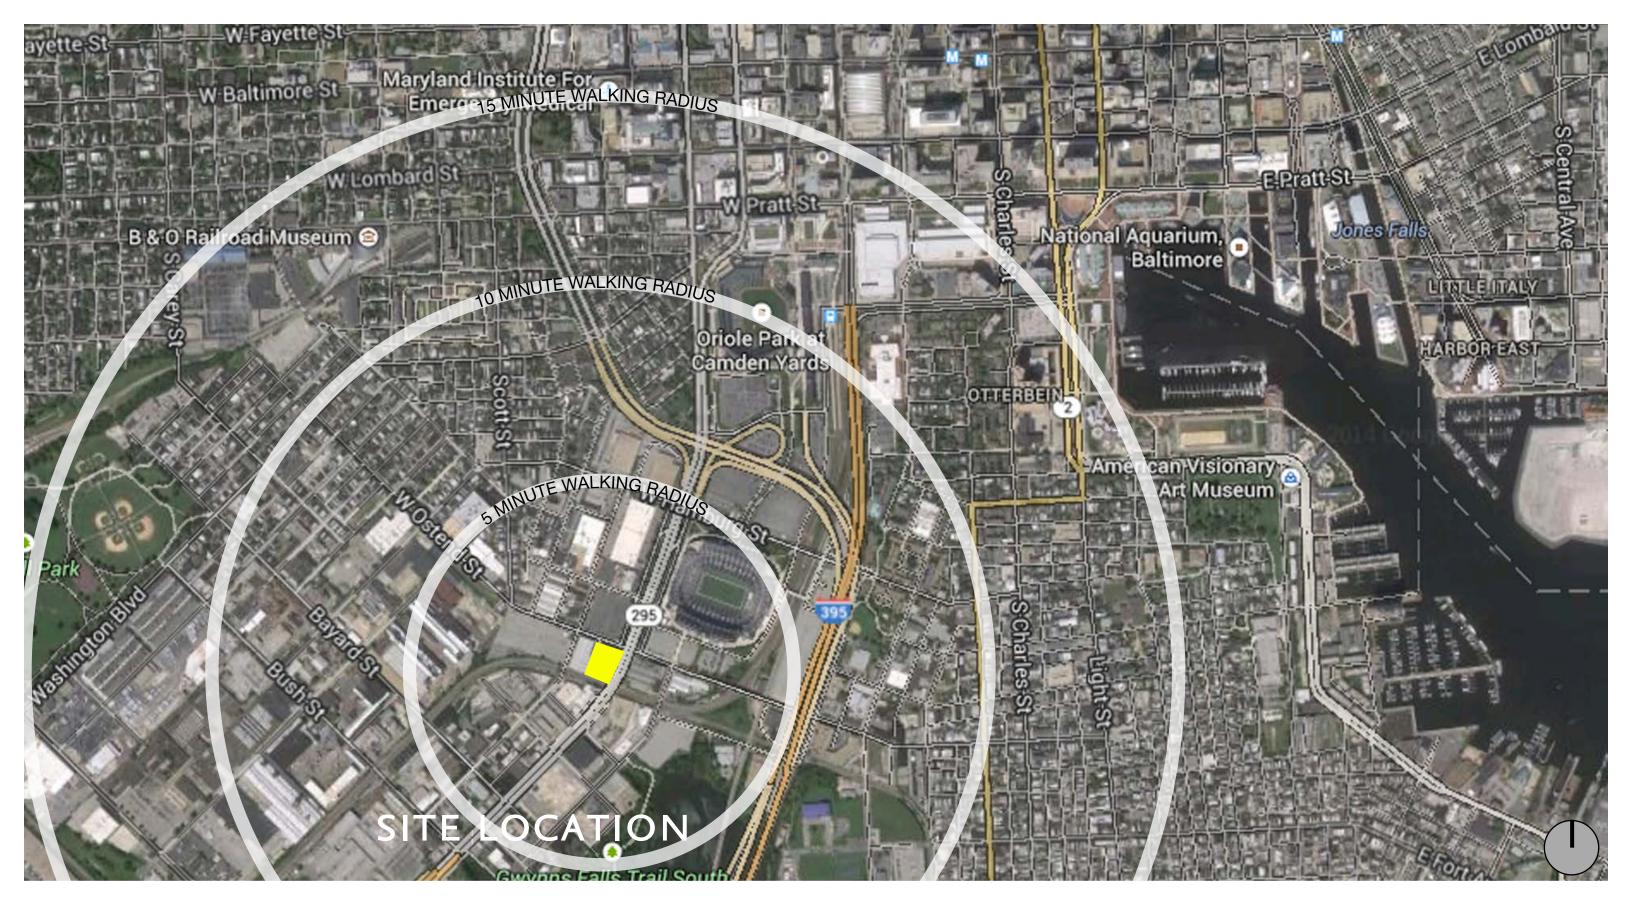

### PROJECT NARRATIVE

- PROJECT IS ADAPTIVE USE AND NEW CONSTRUCTION OF 1300 RUSSELL STREET TRANSFORMING A 1940 TWO STORY MASONRY BUILDING.
- Neighborhood Context The project is on the border of multiple neighborhoods, the Carroll Camden industrial, Pigtown, and the Stadium-Casino district.
- Urban Design Goals The project goal is to provide a highly visible entertainment venue adjacent to the stadium and working to connect to the entertainment district of the casino and stadiums.

### **EXISTING CONDITIONS**