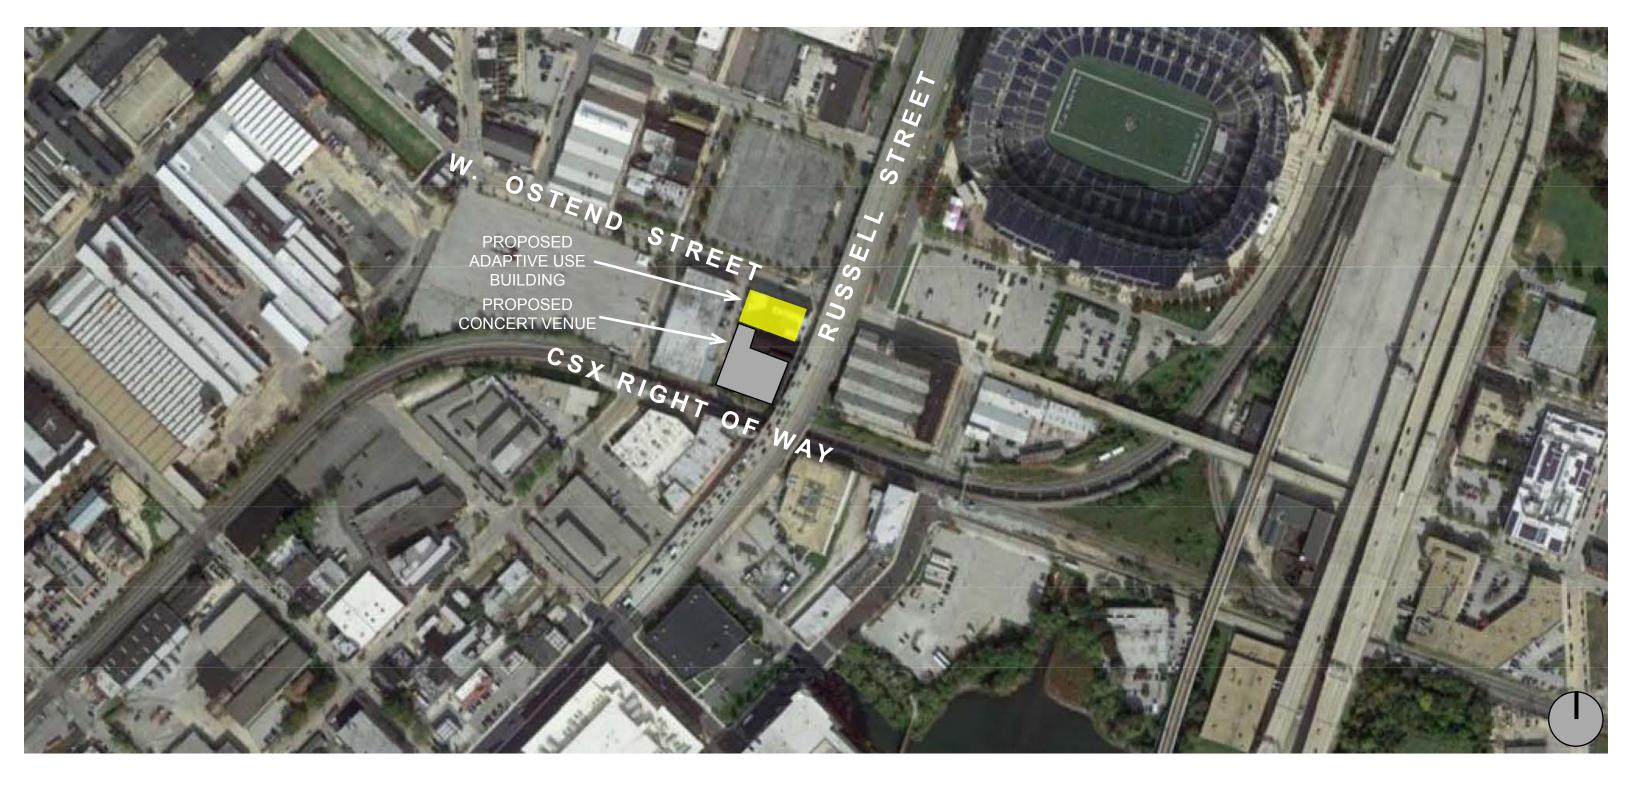

### PROJECT NARRATIVE

- PROJECT IS ADAPTIVE USE AND NEW CONSTRUCTION OF 1300 RUSSELL STREET TRANSFORMING A 1940 TWO STORY MASONRY BUILDING.
- Neighborhood Context The project is on the border of multiple neighborhoods, the Carroll Camden industrial, Pigtown, and the Stadium-Casino district.
- Urban Design Goals The project goal is to provide a highly visible entertainment venue adjacent to the stadium and working to connect to the entertainment district of the casino and stadiums.

# **DEMOLITION DIAGRAM**

**NEW CONSTRUCTION DIAGRAM** 

**CREATING PLACE** 

**FACADE ARTICULATION** 

FACADE ARTICULATION