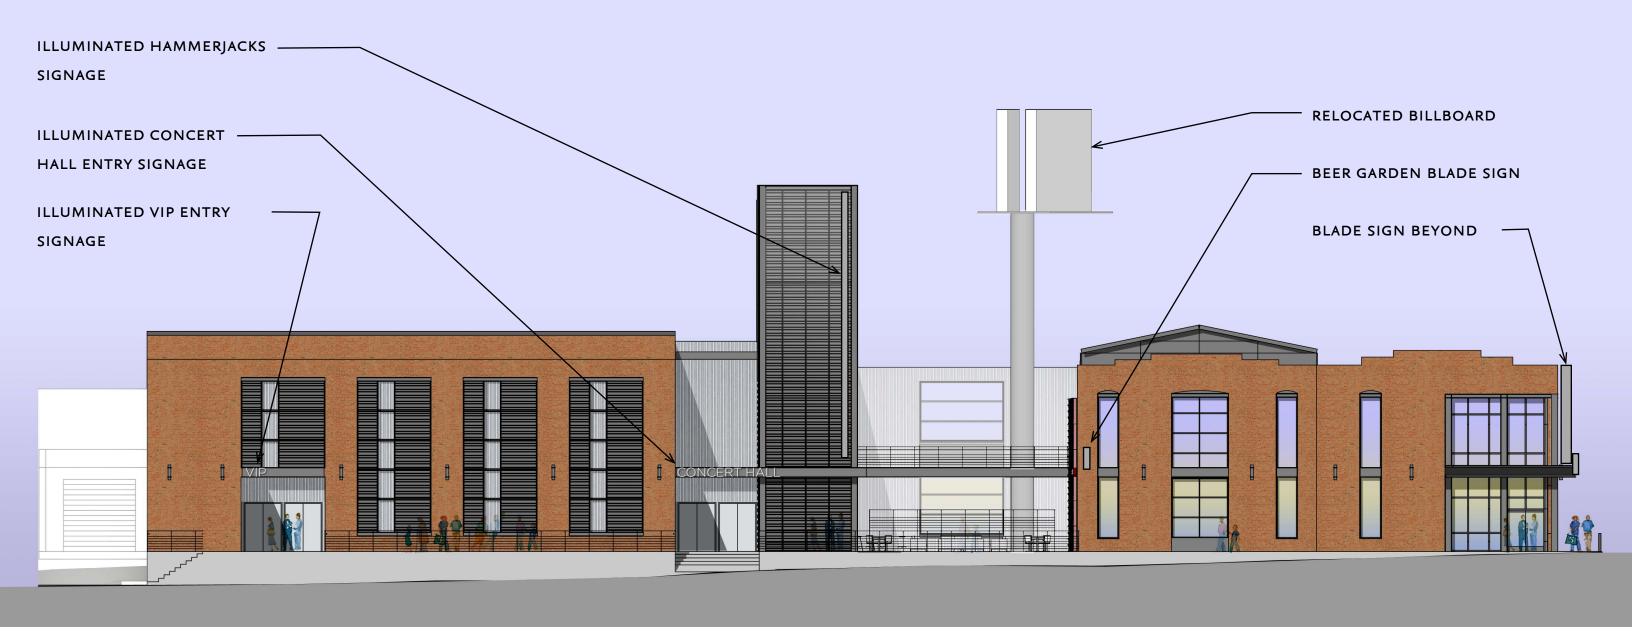

#### SIGNAGE RUSSELL STREET

D E S I G N C O L L E C T I V E

## Tanmer jacks

1300 RUSSELL ST. BALTIMORE

## SIGNAGE DETAILS