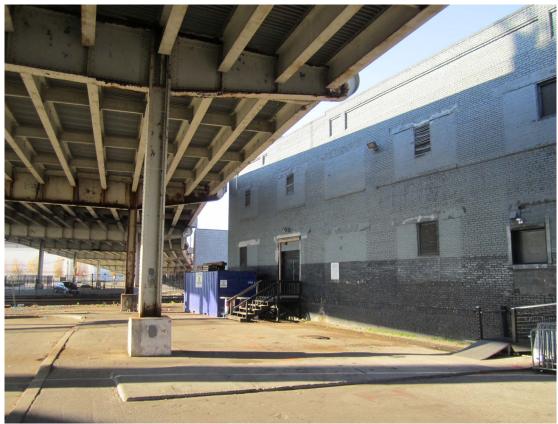

#### **UDARP PRESENTATION**

DECEMBER 1, 2016

### PROJECT NARRATIVE

- PROJECT IS ADAPTIVE USE AND NEW CONSTRUCTION OF 1300 RUSSELL STREET TRANSFORMING A 1940 TWO STORY MASONRY BUILDING.
- Neighborhood Context The project is on the border of multiple neighborhoods, the Carroll Camden industrial, Pigtown, and the Stadium-Casino district.
- Urban Design Goals The project goal is to provide a highly visible entertainment venue adjacent to the stadium and working to connect to the entertainment district of the casino and stadiums.











### **EXISTING CONDITIONS**





## SITE CONTEXT





















**SITE PHOTOS** 











SITE PHOTOS





# **DEMOLITION DIAGRAM**





**NEW CONSTRUCTION DIAGRAM** 





**CREATING PLACE** 





**FACADE ARTICULATION** 





FACADE ARTICULATION





## MATERIALITY AND DETAILING













**PRECEDENTS** 

















**PRECEDENTS** 





### **OSTEND STREET ELEVATION**

D E S I G N C O L L E C T I V E

# Ammeriacks



### **RUSSELL STREET ELEVATION**

D E S I G N C O L L E C T I V E

# Tammer jacks





















FIRST FLOOR PLAN





SECOND FLOOR PLAN





### PROPOSED STREETSCAPE MATERIALS

DESIGNCOLIFCTIVE

**OSTEND STREET** 





PROPOSED STREETSCAPE MATERIALS

#ammerjacks
1300 RUSSELL ST. BALTIMORE





PROPOSED STREETSCAPE MATERIALS

D E S I G N C O L L E C T I V E

# Ammerjacks



# **BUILDING LIGHTING**





## **BUILDING LIGHTING**