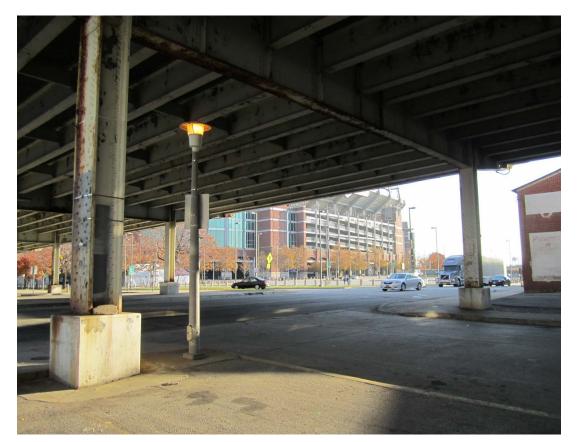

#### **UDARP PRESENTATION**

DECEMBER 1, 2016

### PROJECT NARRATIVE

- PROJECT IS ADAPTIVE USE AND NEW CONSTRUCTION OF 1300 RUSSELL STREET TRANSFORMING A 1940 TWO STORY MASONRY BUILDING.
- Neighborhood Context The project is on the border of multiple neighborhoods, the Carroll Camden industrial, Pigtown, and the Stadium-Casino district.
- Urban Design Goals The project goal is to provide a highly visible entertainment venue adjacent to the stadium and working to connect to the entertainment district of the casino and stadiums.











### **EXISTING CONDITIONS**





## SITE CONTEXT





















**SITE PHOTOS** 











SITE PHOTOS





# **DEMOLITION DIAGRAM**





**NEW CONSTRUCTION DIAGRAM** 





**CREATING PLACE** 





**FACADE ARTICULATION** 





FACADE ARTICULATION





## MATERIALITY AND DETAILING













**PRECEDENTS** 

















**PRECEDENTS** 





### **OSTEND STREET ELEVATION**

D E S I G N C O L L E C T I V E

# Ammeriacks



### **RUSSELL STREET ELEVATION**

D E S I G N C O L L E C T I V E

# Tammer jacks





















FIRST FLOOR PLAN





SECOND FLOOR PLAN





### PROPOSED STREETSCAPE MATERIALS

DESIGNCOLIFCTIVE

**OSTEND STREET** 





PROPOSED STREETSCAPE MATERIALS

#ammerjacks
1300 RUSSELL ST. BALTIMORE





PROPOSED STREETSCAPE MATERIALS

D E S I G N C O L L E C T I V E

# Ammerjacks



# **BUILDING LIGHTING**





## **BUILDING LIGHTING**