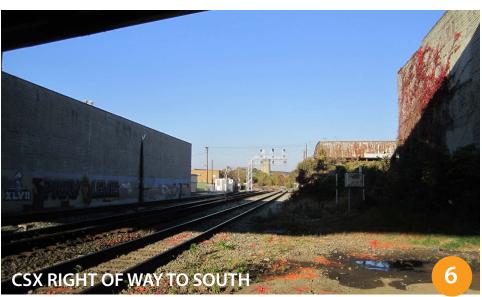

#### **UDARP PRESENTATION**

DECEMBER 1, 2016

### PROJECT NARRATIVE

- PROJECT IS ADAPTIVE USE AND NEW CONSTRUCTION OF 1300 RUSSELL STREET TRANSFORMING A 1940 TWO STORY MASONRY BUILDING.
- Neighborhood Context The project is on the border of multiple neighborhoods, the Carroll Camden industrial, Pigtown, and the Stadium-Casino district.
- Urban Design Goals The project goal is to provide a highly visible entertainment venue adjacent to the stadium and working to connect to the entertainment district of the casino and stadiums.











### **EXISTING CONDITIONS**





## SITE CONTEXT





















**SITE PHOTOS** 











SITE PHOTOS





# **DEMOLITION DIAGRAM**





**NEW CONSTRUCTION DIAGRAM** 





**CREATING PLACE** 





**FACADE ARTICULATION** 





FACADE ARTICULATION





## MATERIALITY AND DETAILING













**PRECEDENTS** 

















**PRECEDENTS** 





### **OSTEND STREET ELEVATION**

D E S I G N C O L L E C T I V E

# Ammeriacks



### **RUSSELL STREET ELEVATION**

D E S I G N C O L L E C T I V E

# Tammer jacks





















FIRST FLOOR PLAN





SECOND FLOOR PLAN





### PROPOSED STREETSCAPE MATERIALS

DESIGNCOLIFCTIVE

**OSTEND STREET** 





PROPOSED STREETSCAPE MATERIALS

#ammerjacks
1300 RUSSELL ST. BALTIMORE





PROPOSED STREETSCAPE MATERIALS

D E S I G N C O L L E C T I V E

# Ammerjacks



# **BUILDING LIGHTING**





## **BUILDING