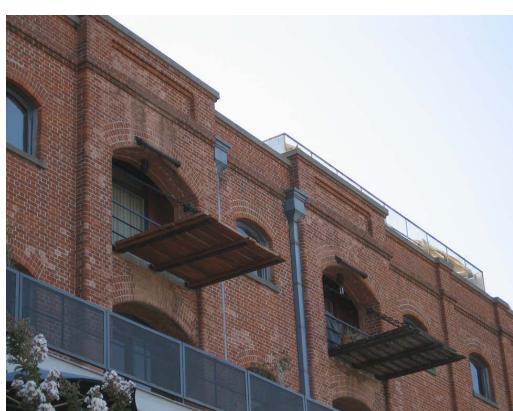

T IS ADAPTIVE USE AND NEW CONSTRUCTION OF 1300 RUSSELL STREET TRANSFORMING A 1940 TWO STORY MASONRY BUILDING.
- Neighborhood Context The project is on the border of multiple neighborhoods, the Carroll Camden industrial, Pigtown, and the Stadium-Casino district.
- Urban Design Goals The project goal is to provide a highly visible entertainment venue adjacent to the stadium and working to connect to the entertainment district of the casino and stadiums.











### **EXISTING CONDITIONS**





## SITE CONTEXT





















**SITE PHOTOS** 











SITE PHOTOS





# **DEMOLITION DIAGRAM**





**NEW CONSTRUCTION DIAGRAM** 





**CREATING PLACE** 





**FACADE ARTICULATION** 





FACADE ARTICULATION





## MATERIALITY AND DETAILING













**PRECEDENTS** 

















**PRECEDENTS** 





### **OSTEND STREET ELEVATION**

D E S I G N C O L L E C T I V E

# Ammeriacks



### **RUSSELL STREET ELEVATION**

D E S I G N C O L L E C T I V E

# Tammer jacks





















FIRST FLOOR PLAN





SECOND FLOOR PLAN





### PROPOSED STREETSCAPE MATERIALS

DESIGNCOLIFCTIVE

**OSTEND STREET** 





PROPOSED STREETSCAPE MATERIALS

#ammerjacks
1300 RUSSELL ST. BALTIMORE





PROPOSED STREETSCAPE MATERIALS

D E S I G N C O L L E C T I V E

# Ammerjacks



# **BUILDING LIGHTING**





## **BUILDING LIGHTING**



















LIGHT FIXTURES





### SIGNAGE OSTEND STREET

D E S I G N C O L L E C T I V E

# Tammer jacks

1300 RUSSELL ST. BALTIMORE



#### SIGNAGE RUSSELL STREET

D E S I G N C O L L E C T I V E

## Tanmer jacks

1300 RUSSELL ST. BALTIMORE