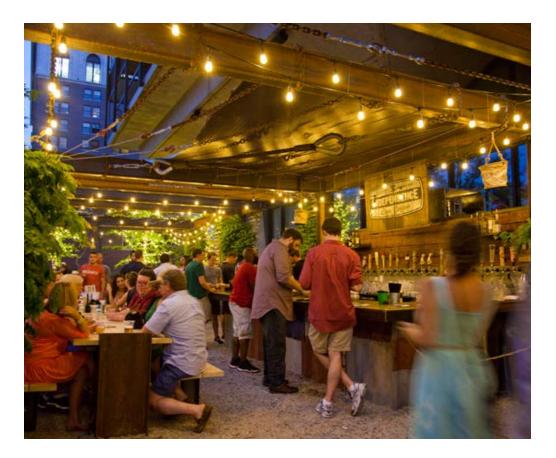

- PROJECT IS ADAPTIVE USE AND NEW CONSTRUCTION OF 1300 RUSSELL STREET TRANSFORMING A 1940 TWO STORY MASONRY BUILDING.
- Neighborhood Context The project is on the border of multiple neighborhoods, the Carroll Camden industrial, Pigtown, and the Stadium-Casino district.
- Urban Design Goals The project goal is to provide a highly visible entertainment venue adjacent to the stadium and working to connect to the entertainment district of the casino and stadiums.











### **EXISTING CONDITIONS**





## SITE CONTEXT





















**SITE PHOTOS** 











SITE PHOTOS





# **DEMOLITION DIAGRAM**





**NEW CONSTRUCTION DIAGRAM** 





**CREATING PLACE** 





**FACADE ARTICULATION** 





FACADE ARTICULATION





## MATERIALITY AND DETAILING













**PRECEDENTS** 

















**PRECEDENTS** 





### **OSTEND STREET ELEVATION**

D E S I G N C O L L E C T I V E

# Ammeriacks



### **RUSSELL STREET ELEVATION**

D E S I G N C O L L E C T I V E

# Tammer jacks





















FIRST FLOOR PLAN





SECOND FLOOR PLAN





### PROPOSED STREETSCAPE MATERIALS

DESIGNCOLIFCTIVE

**OSTEND STREET** 





PROPOSED STREETSCAPE MATERIALS

#ammerjacks
1300 RUSSELL ST. BALTIMORE





PROPOSED STREETSCAPE MATERIALS

D E S I G N C O L L E C T I V E

# Ammerjacks



# **BUILDING LIGHTING**





## **BUILDING LIGHTING**



















LIGHT FIXTURES





### SIGNAGE OSTEND STREET

D E S I G N C O L L E C T I V E

# Tammer jacks

1300 RUSSELL ST. BALTIMORE



#### SIGNAGE RUSSELL STREET

D E S I G N C O L L E C T I V E

## Tanmer jacks

1300 RUSSELL ST. BALTIMO