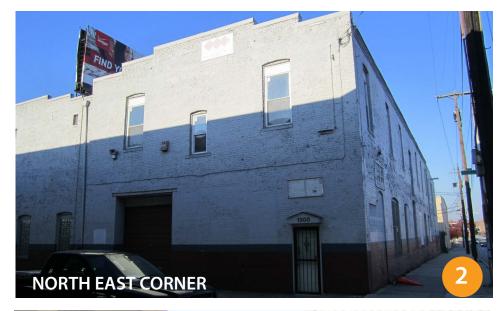

#### **UDARP PRESENTATION**

DECEMBER 1, 2016

### PROJECT NARRATIVE

- PROJECT IS ADAPTIVE USE AND NEW CONSTRUCTION OF 1300 RUSSELL STREET TRANSFORMING A 1940 TWO STORY MASONRY BUILDING.
- Neighborhood Context The project is on the border of multiple neighborhoods, the Carroll Camden industrial, Pigtown, and the Stadium-Casino district.
- Urban Design Goals The project goal is to provide a highly visible entertainment venue adjacent to the stadium and working to connect to the entertainment district of the casino and stadiums.











### **EXISTING CONDITIONS**





## SITE CONTEXT





















**SITE PHOTOS** 











SITE PHOTOS





# **DEMOLITION DIAGRAM**





**NEW CONSTRUCTION DIAGRAM** 





**CREATING PLACE** 





**FACADE ARTICULATION** 





FACADE ARTICULATION





## MATERIALITY AND DETAILING













**PRECEDENTS** 

















**PRECEDENTS** 





### **OSTEND STREET ELEVATION**

D E S I G N C O L L E C T I V E

# Ammeriacks



### **RUSSELL STREET ELEVATION**

D E S I G N C O L L E C T I V E

# Tammer jacks





















FIRST FLOOR PLAN





SECOND FLOOR PLAN





### PROPOSED STREETSCAPE MATERIALS

DESIGNCOLIFCTIVE

**OSTEND STREET** 





PROPOSED STREETSCAPE MATERIALS

#ammerjacks
1300 RUSSELL ST. BALTIMORE





PROPOSED STREETSCAPE MATERIALS

D E S I G N C O L L E C T I V E

# Ammerjacks



# **BUILDING LIGHTING**





## **BUILD