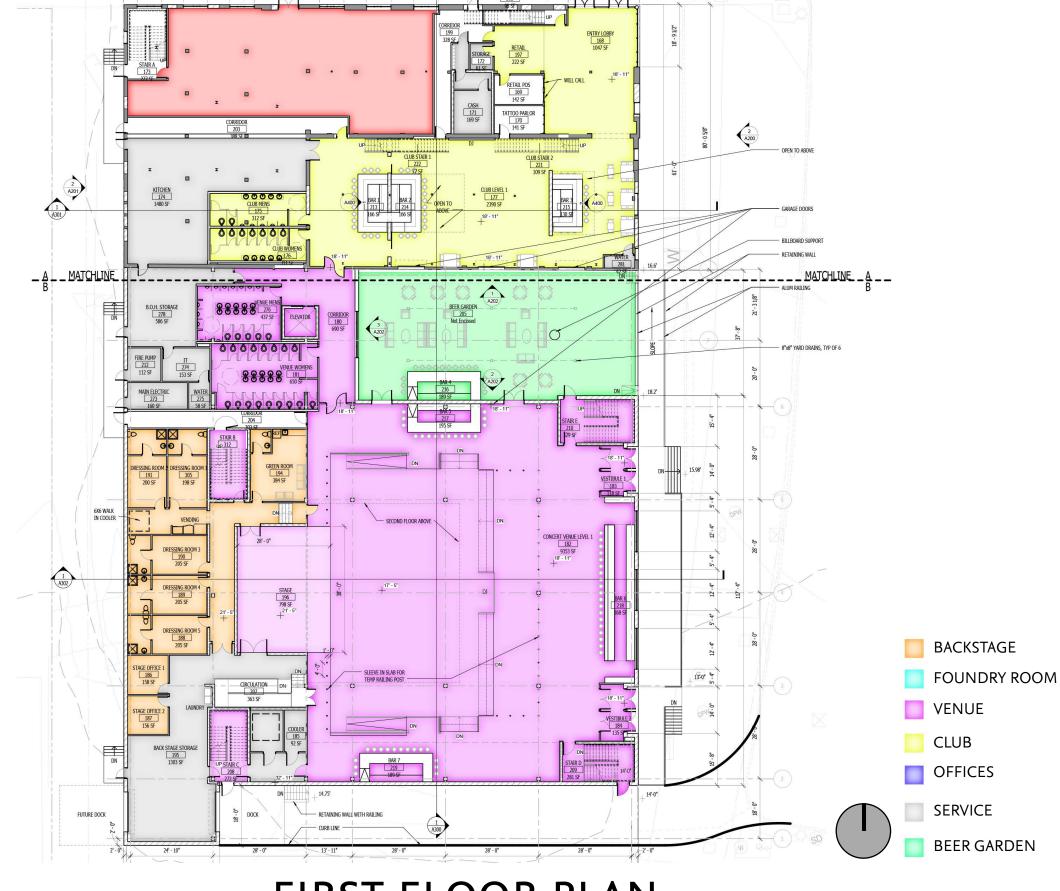

n industrial, Pigtown, and the Stadium-Casino district.
- Urban Design Goals The project goal is to provide a highly visible entertainment venue adjacent to the stadium and working to connect to the entertainment district of the casino and stadiums.











### **EXISTING CONDITIONS**





## SITE CONTEXT





















**SITE PHOTOS** 











SITE PHOTOS





# **DEMOLITION DIAGRAM**





**NEW CONSTRUCTION DIAGRAM** 





**CREATING PLACE** 





**FACADE ARTICULATION** 





FACADE ARTICULATION





## MATERIALITY AND DETAILING













**PRECEDENTS** 

















**PRECEDENTS** 





### **OSTEND STREET ELEVATION**

D E S I G N C O L L E C T I V E

# Ammeriacks



### **RUSSELL STREET ELEVATION**

D E S I G N C O L L E C T I V E

# Tammer jacks





















FIRST FLOOR PLAN





SECOND FLOOR PLAN





### PROPOSED STREETSCAPE MATERIALS

DESIGNCOLIFCTIVE

**OSTEND STREET** 





PROPOSED STREETSCAPE MATERIALS

#ammerjacks
1300 RUSSELL ST. BALTIMORE





PROPOSED STREETSCAPE MATERIALS

D E S I G N C O L L E C T I V E

# Ammerjacks



# **BUILDING LIGHTING**





## **BUILDING LIGHTING**



















LIGHT FIXTURES





### SIGNAGE OSTEND STREET

D E S I G N C O L L E C T I V E

# Tammer jacks

1300 RUSSELL ST. BALTIMORE



#### SIGNAGE RUSSELL STREET

D E S I G N C O L L E C T I V E

## Tanmer jacks

1300 RUSSELL ST. BALTIMORE









## SIGNAGE DETAILS













#### **OSTEND STREET ELEVATION**





#### RUSSELL STREET ELEVATION

D E S I G N C O L L E C T I V E

## Tammer jacks

1300 RUSSELL ST. BALTIMORE