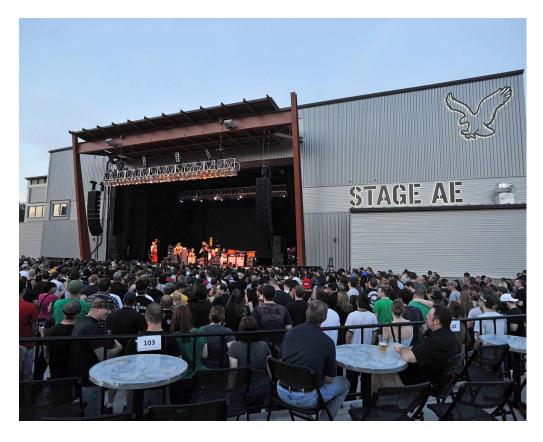

16

### PROJECT NARRATIVE

- PROJECT IS ADAPTIVE USE AND NEW CONSTRUCTION OF 1300 RUSSELL STREET TRANSFORMING A 1940 TWO STORY MASONRY BUILDING.
- Neighborhood Context The project is on the border of multiple neighborhoods, the Carroll Camden industrial, Pigtown, and the Stadium-Casino district.
- Urban Design Goals The project goal is to provide a highly visible entertainment venue adjacent to the stadium and working to connect to the entertainment district of the casino and stadiums.











### **EXISTING CONDITIONS**





## SITE CONTEXT





















**SITE PHOTOS** 











SITE PHOTOS





# **DEMOLITION DIAGRAM**





**NEW CONSTRUCTION DIAGRAM** 





**CREATING PLACE** 





**FACADE ARTICULATION** 





FACADE ARTICULATION





## MATERIALITY AND DETAILING













**PRECEDENTS** 

















**PRECEDENTS** 





### **OSTEND STREET ELEVATION**

D E S I G N C O L L E C T I V E

# Ammeriacks



### **RUSSELL STREET ELEVATION**

D E S I G N C O L L E C T I V E

# Tammer jacks





















FIRST FLOOR PLAN





SECOND FLOOR PLAN





### PROPOSED STREETSCAPE MATERIALS

DESIGNCOLIFCTIVE

**OSTEND STREET** 





PROPOSED STREETSCAPE MATERIALS

#ammerjacks
1300 RUSSELL ST. BALTIMORE





PROPOSED STREETSCAPE MATERIALS

D E S I G N C O L L E C T I V E

# Ammerjacks



# **BUILDING LIGHTING**





## **BUILDING LIGHTING**



















LIGHT FIXTURES





### SIGNAGE OSTEND STREET

D E S I G N C O L L E C T I V E

# Tammer jacks

1300 RUSSELL ST. BALTIMORE



#### SIGNAGE RUSSELL STREET

D E S I G N C O L L E C T I V E

## Tanmer jacks