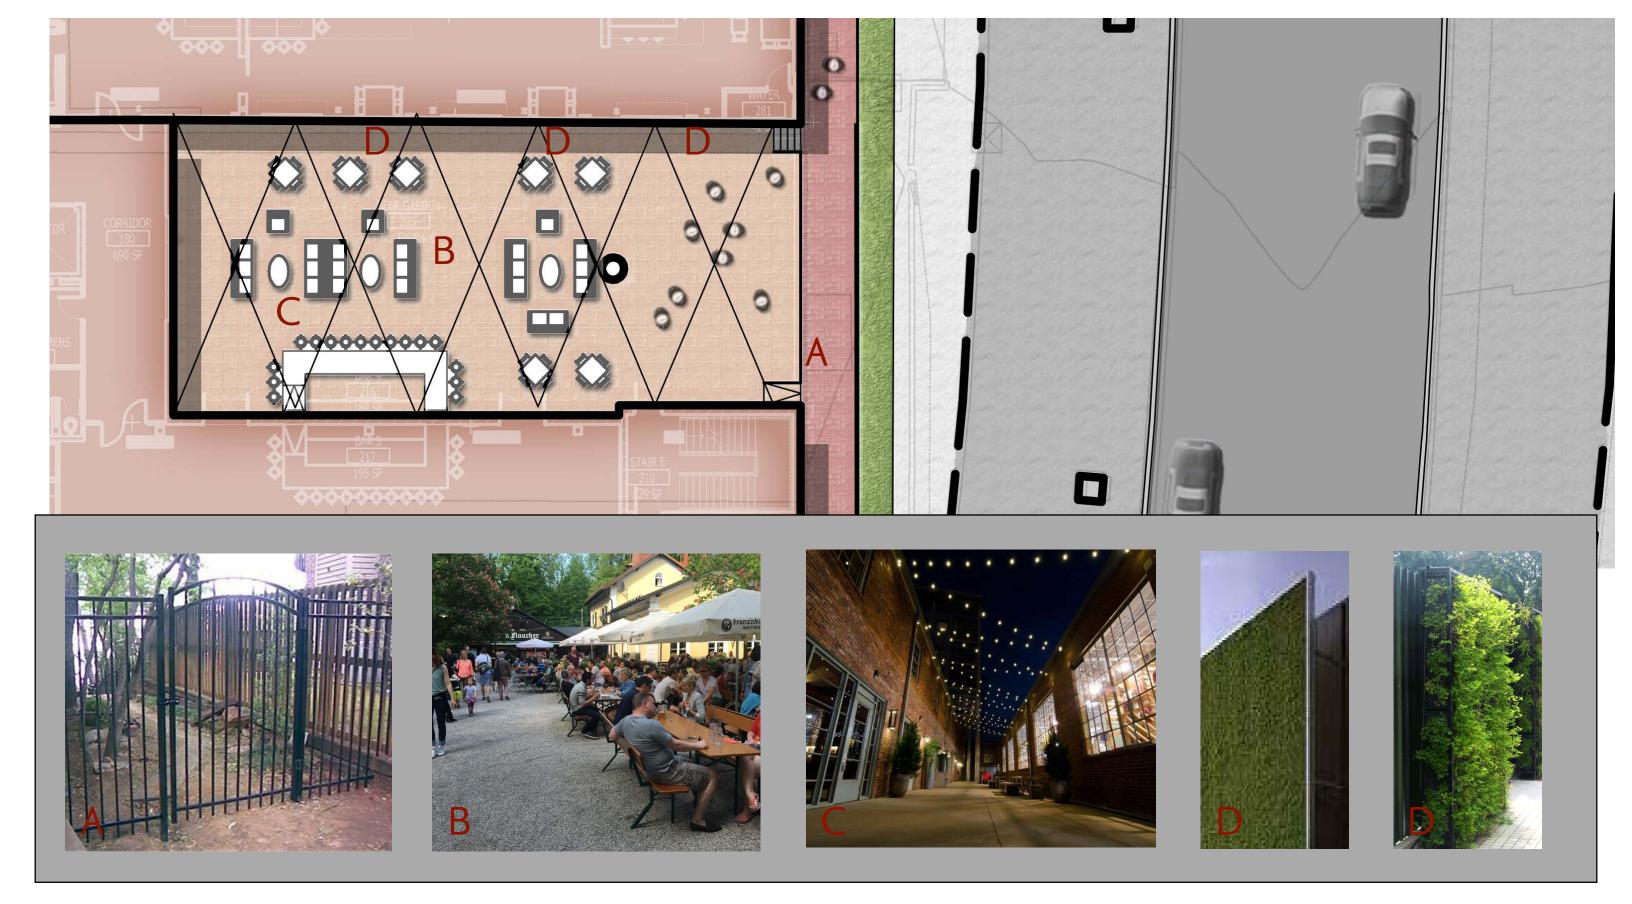

e entertainment venue adjacent to the stadium and working to connect to the entertainment district of the casino and stadiums.











### **EXISTING CONDITIONS**





## SITE CONTEXT





















**SITE PHOTOS** 











SITE PHOTOS





# **DEMOLITION DIAGRAM**





**NEW CONSTRUCTION DIAGRAM** 





**CREATING PLACE** 





**FACADE ARTICULATION** 





FACADE ARTICULATION





## MATERIALITY AND DETAILING













**PRECEDENTS** 

















**PRECEDENTS** 





### **OSTEND STREET ELEVATION**

D E S I G N C O L L E C T I V E

# Ammeriacks



### **RUSSELL STREET ELEVATION**

D E S I G N C O L L E C T I V E

# Tammer jacks





















FIRST FLOOR PLAN





SECOND FLOOR PLAN





### PROPOSED STREETSCAPE MATERIALS

DESIGNCOLIFCTIVE

**OSTEND STREET** 





PROPOSED STREETSCAPE MATERIALS

#ammerjacks
1300 RUSSELL ST. BALTIMORE





PROPOSED STREETSCAPE MATERIALS

D E S I G N C O L L E C T I V E

# Ammerjacks



# **BUILDING LIGHTING**





## **BUILDING LIGHTING**



















LIGHT FIXTURES





### SIGNAGE OSTEND STREET

D E S I G N C O L L E C T I V E

# Tammer jacks

1300 RUSSELL ST. BALTIMORE



#### SIGNAGE RUSSELL STREET

D E S I G N C O L L E C T I V E

## Tanmer jacks

1300 RUSSELL ST. BALTIMORE









## SIGNAGE DETAILS













#### **OSTEND STREET ELEVATION**





#### RUSSELL STREET ELEVATION

D E S I G N C O L L E C T I V E

## Tammer jacks

1300 RUSSELL ST. BALTIMORE