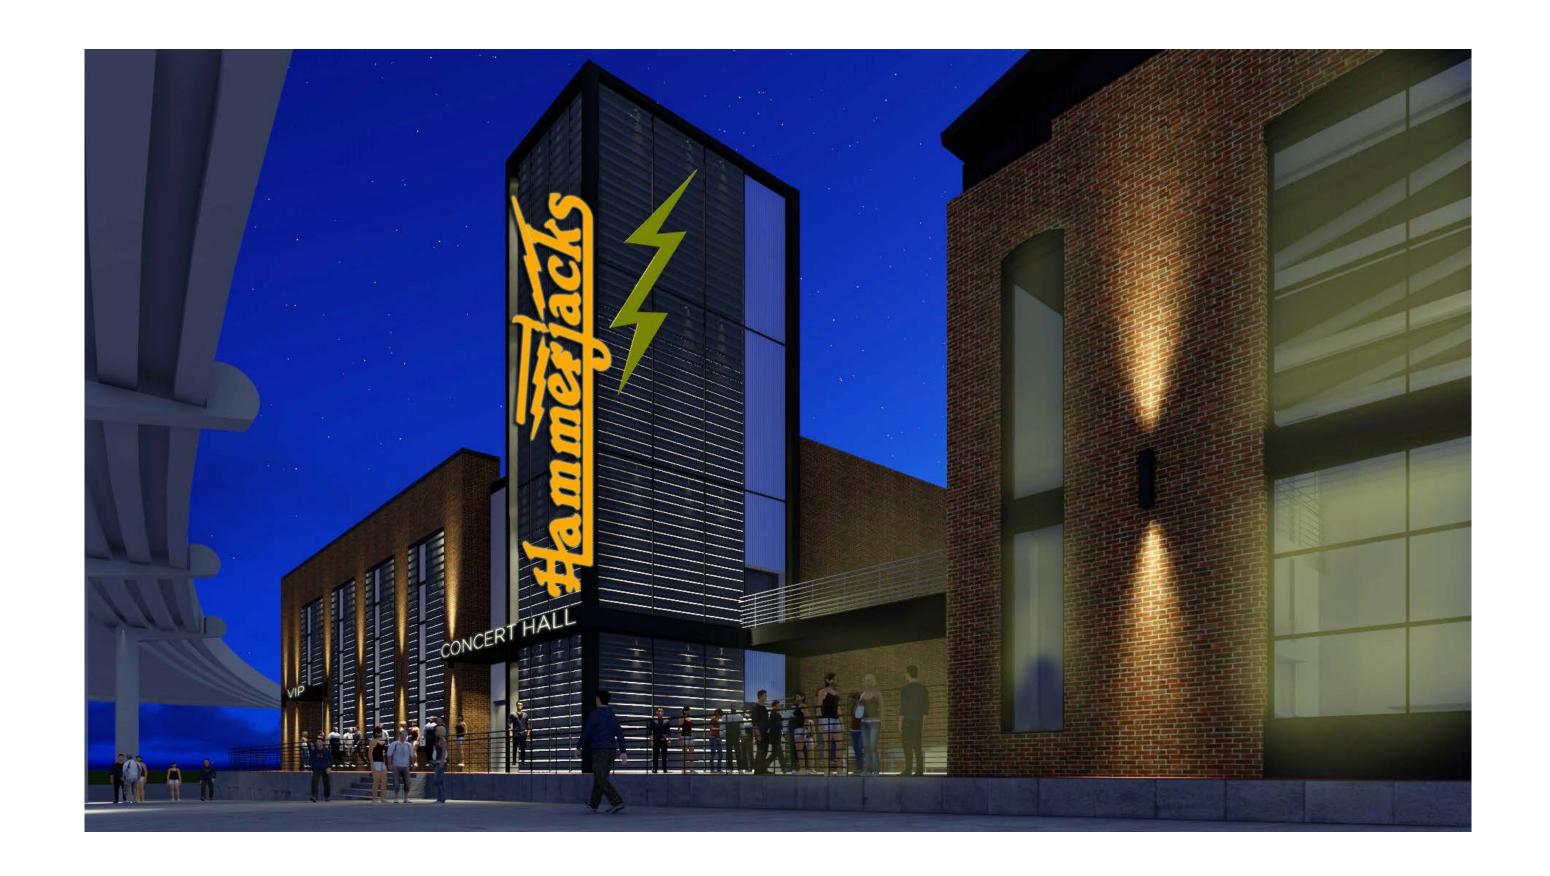

### SIGNAGE OSTEND STREET

D E S I G N C O L L E C T I V E

# Tammer jacks

1300 RUSSELL ST. BALTIMORE