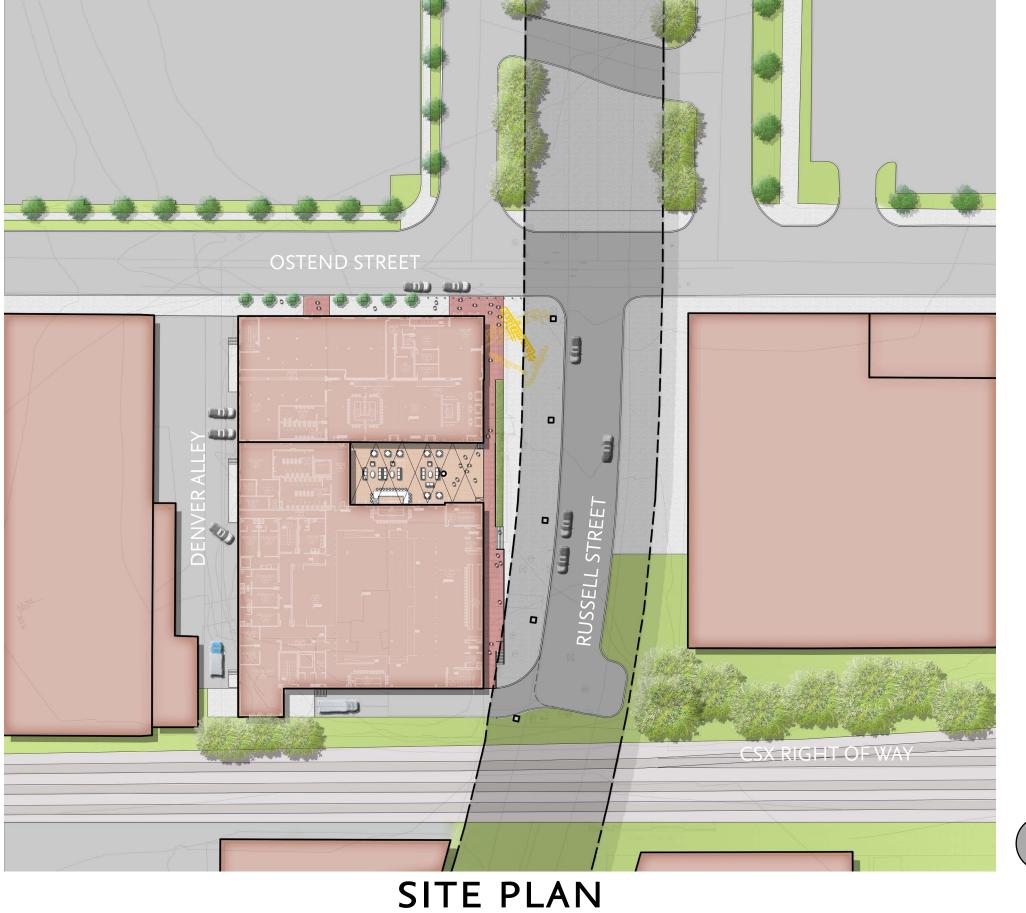

### PROJECT NARRATIVE

- PROJECT IS ADAPTIVE USE AND NEW CONSTRUCTION OF 1300 RUSSELL STREET TRANSFORMING A 1940 TWO STORY MASONRY BUILDING.
- Neighborhood Context The project is on the border of multiple neighborhoods, the Carroll Camden industrial, Pigtown, and the Stadium-Casino district.
- Urban Design Goals The project goal is to provide a highly visible entertainment venue adjacent to the stadium and working to connect to the entertainment district of the casino and stadiums.

## SITE CONTEXT

**SITE PHOTOS** 

SITE PHOTOS