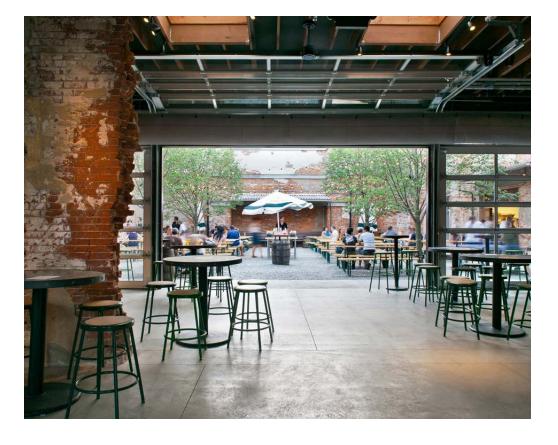

OJECT IS ADAPTIVE USE AND NEW CONSTRUCTION OF 1300 RUSSELL STREET TRANSFORMING A 1940 TWO STORY MASONRY BUILDING.
- Neighborhood Context The project is on the border of multiple neighborhoods, the Carroll Camden industrial, Pigtown, and the Stadium-Casino district.
- Urban Design Goals The project goal is to provide a highly visible entertainment venue adjacent to the stadium and working to connect to the entertainment district of the casino and stadiums.











### **EXISTING CONDITIONS**





## SITE CONTEXT





















**SITE PHOTOS** 











SITE PHOTOS





# **DEMOLITION DIAGRAM**





**NEW CONSTRUCTION DIAGRAM** 





**CREATING PLACE** 





**FACADE ARTICULATION** 





FACADE ARTICULATION





## MATERIALITY AND DETAILING













**PRECEDENTS** 

















**PRECEDENTS** 





### **OSTEND STREET ELEVATION**

D E S I G N C O L L E C T I V E

# Ammeriacks



### **RUSSELL STREET ELEVATION**

D E S I G N C O L L E C T I V E

# Tammer jacks





















FIRST FLOOR PLAN





SECOND FLOOR PLAN





### PROPOSED STREETSCAPE MATERIALS

DESIGNCOLIFCTIVE

**OSTEND STREET** 





PROPOSED STREETSCAPE MATERIALS

#ammerjacks
1300 RUSSELL ST. BALTIMORE





PROPOSED STREETSCAPE MATERIALS

D E S I G N C O L L E C T I V E

# Ammerjacks



# **BUILDING LIGHTING**





## **BUILDING LIGHTING**



















LIGHT FIXTURES





### SIGNAGE OSTEND STREET

D E S I G N C O L L E C T I V E

# Tammer jacks

1300 RUSSELL ST. BALTIMORE



#### SIGNAGE RUSSELL STREET

D E S I G N C O L L E C T I V E

## Tanmer jacks

1300 RUSSELL ST. BALTIMORE