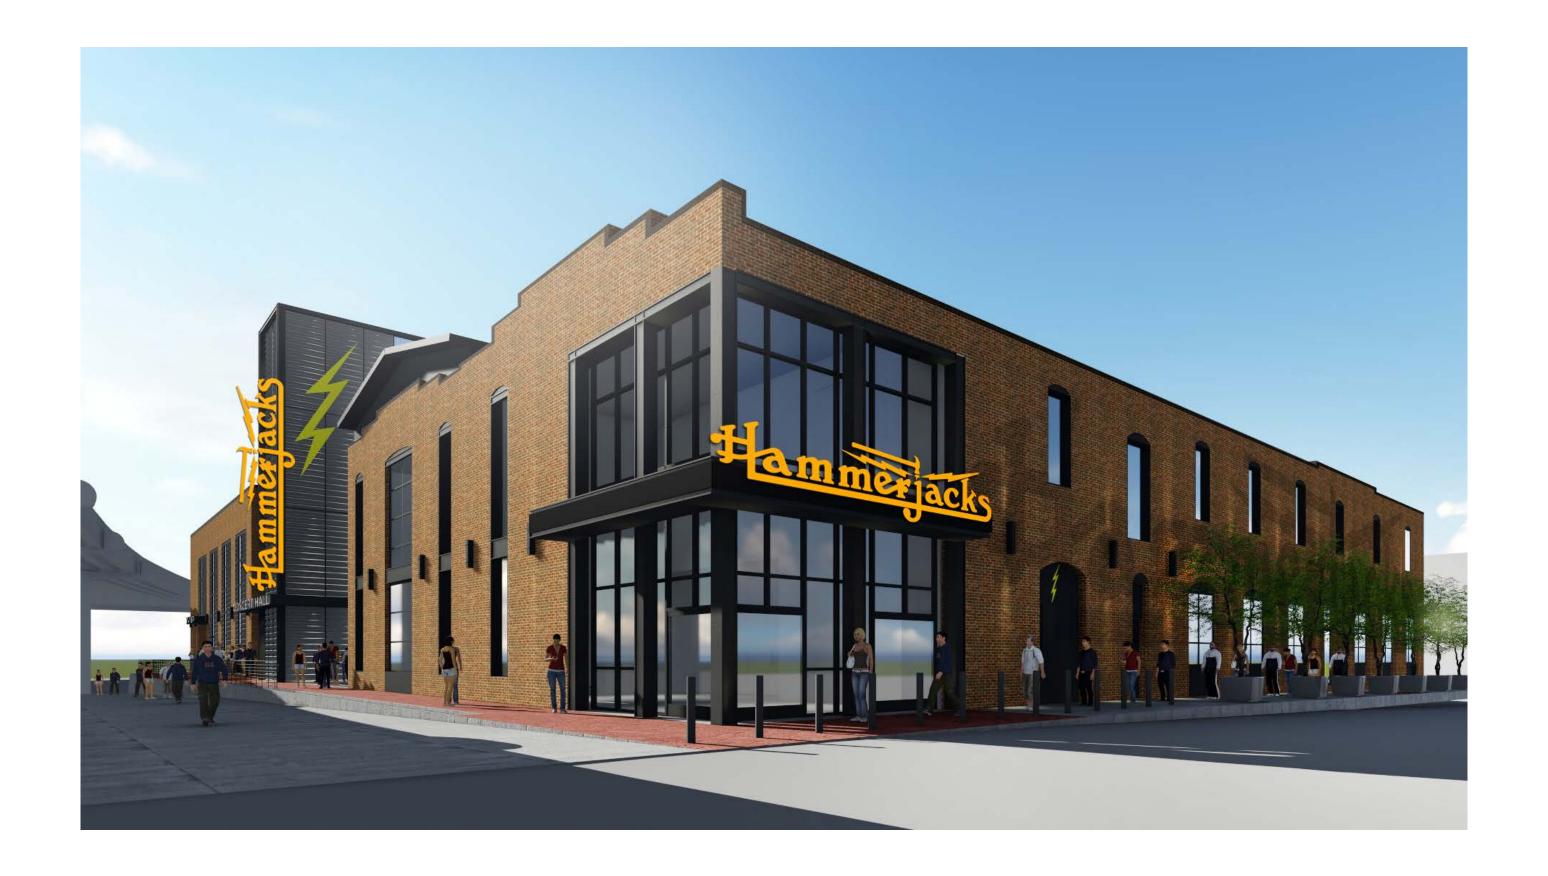

the Carroll Camden industrial, Pigtown, and the Stadium-Casino district.
- Urban Design Goals The project goal is to provide a highly visible entertainment venue adjacent to the stadium and working to connect to the entertainment district of the casino and stadiums.











### **EXISTING CONDITIONS**





## SITE CONTEXT





















**SITE PHOTOS** 











SITE PHOTOS





# **DEMOLITION DIAGRAM**





**NEW CONSTRUCTION DIAGRAM** 





**CREATING PLACE** 





**FACADE ARTICULATION** 





FACADE ARTICULATION





## MATERIALITY AND DETAILING













**PRECEDENTS** 

















**PRECEDENTS** 





### **OSTEND STREET ELEVATION**

D E S I G N C O L L E C T I V E

# Ammeriacks



### **RUSSELL STREET ELEVATION**

D E S I G N C O L L E C T I V E

# Tammer jacks





















FIRST FLOOR PLAN





SECOND FLOOR PLAN





### PROPOSED STREETSCAPE MATERIALS

DESIGNCOLIFCTIVE

**OSTEND STREET** 





PROPOSED STREETSCAPE MATERIALS

#ammerjacks
1300 RUSSELL ST. BALTIMORE





PROPOSED STREETSCAPE MATERIALS

D E S I G N C O L L E C T I V E

# Ammerjacks



# **BUILDING LIGHTING**





## **BUILDING LIGHTING**



















LIGHT FIXTURES





### SIGNAGE OSTEND STREET

D E S I G N C O L L E C T I V E

# Tammer jacks

1300 RUSSELL ST. BALTIMORE



#### SIGNAGE RUSSELL STREET

D E S I G N C O L L E C T I V E

## Tanmer jacks

1300 RUSSELL ST. BALTIMORE









## SIGNAGE DETAILS













#### **OSTEND STREET ELEVATION**





#### RUSSELL STREET ELEVATION

D E S I G N C O L L E C T I V E

## Tammer jacks

1300 RUSSELL ST. BALTIMORE