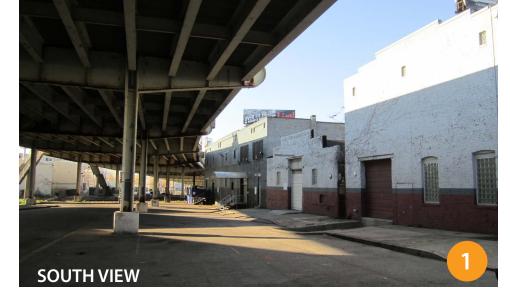

#### **UDARP PRESENTATION**

DECEMBER 1, 2016

### PROJECT NARRATIVE

- PROJECT IS ADAPTIVE USE AND NEW CONSTRUCTION OF 1300 RUSSELL STREET TRANSFORMING A 1940 TWO STORY MASONRY BUILDING.
- Neighborhood Context The project is on the border of multiple neighborhoods, the Carroll Camden industrial, Pigtown, and the Stadium-Casino district.
- Urban Design Goals The project goal is to provide a highly visible entertainment venue adjacent to the stadium and working to connect to the entertainment district of the casino and stadiums.











### **EXISTING CONDITIONS**





## SITE CONTEXT





















**SITE PHOTOS** 











SITE PHOTOS





# **DEMOLITION DIAGRAM**





**NEW CONSTRUCTION DIAGRAM** 





**CREATING PLACE** 





**FACADE ARTICULATION** 





FACADE ARTICULATION





## MATERIALITY AND DETAILING













**PRECEDENTS** 

















**PRECEDENTS** 





### **OSTEND STREET ELEVATION**

D E S I G N C O L L E C T I V E

# Ammeriacks



### **RUSSELL STREET ELEVATION**

D E S I G N C O L L E C T I V E

# Tammer jacks





















FIRST FLOOR PLAN





SECOND FLOOR PLAN





### PROPOSED STREETSCAPE MATERIALS

DESIGNCOLIFCTIVE

**OSTEND STREET** 





PROPOSED STREETSCAPE MATERIALS

#ammerjacks
1300 RUSSELL ST. BALTIMORE





PROPOSED STREETSCAPE MATERIALS

D E S I G N C O L L E C T I V E

# Ammerjacks



# **BUILDING LIGHTING**





## *