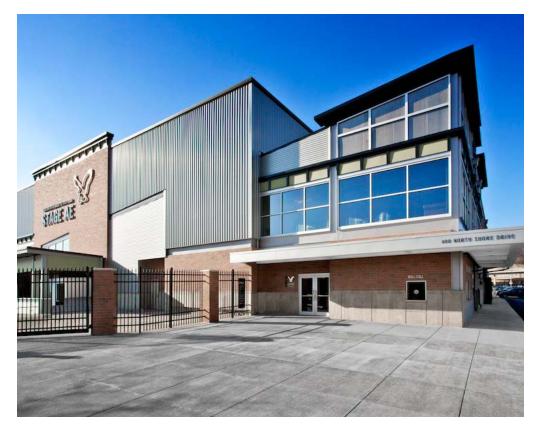

### PROJECT NARRATIVE

- PROJECT IS ADAPTIVE USE AND NEW CONSTRUCTION OF 1300 RUSSELL STREET TRANSFORMING A 1940 TWO STORY MASONRY BUILDING.
- Neighborhood Context The project is on the border of multiple neighborhoods, the Carroll Camden industrial, Pigtown, and the Stadium-Casino district.
- Urban Design Goals The project goal is to provide a highly visible entertainment venue adjacent to the stadium and working to connect to the entertainment district of the casino and stadiums.











### **EXISTING CONDITIONS**





## SITE CONTEXT





















**SITE PHOTOS** 











SITE PHOTOS





# **DEMOLITION DIAGRAM**





**NEW CONSTRUCTION DIAGRAM** 





**CREATING PLACE** 





**FACADE ARTICULATION** 





FACADE ARTICULATION





## MATERIALITY AND DETAILING













**PRECEDENTS** 

















**PRECEDENTS** 





### **OSTEND STREET ELEVATION**

D E S I G N C O L L E C T I V E

# Ammeriacks



### **RUSSELL STREET ELEVATION**

D E S I G N C O L L E C T I V E

# Tammer jacks





















FIRST FLOOR PLAN





SECOND FLOOR PLAN





### PROPOSED STREETSCAPE MATERIALS

DESIGNCOLIFCTIVE

**OSTEND STREET** 





PROPOSED STREETSCAPE MATERIALS

#ammerjacks
1300 RUSSELL ST. BALTIMORE





PROPOSED STREETSCAPE MATERIALS

D E S I G N C O L L E C T I V E

# Ammerjacks



# **BUILDING LIGHTING**





## **BUILDING LIGHTING**



















LIGHT FIXTURES





### SIGNAGE OSTEND STREET

D E S I G N C O L L E C T I V E

# Tammer jacks

1300 RUSSELL ST. BALTIMORE



#### SIGNAGE RUSSELL STREET

D E S I G N C O L L E C T I V E

## Tanmer jacks

1