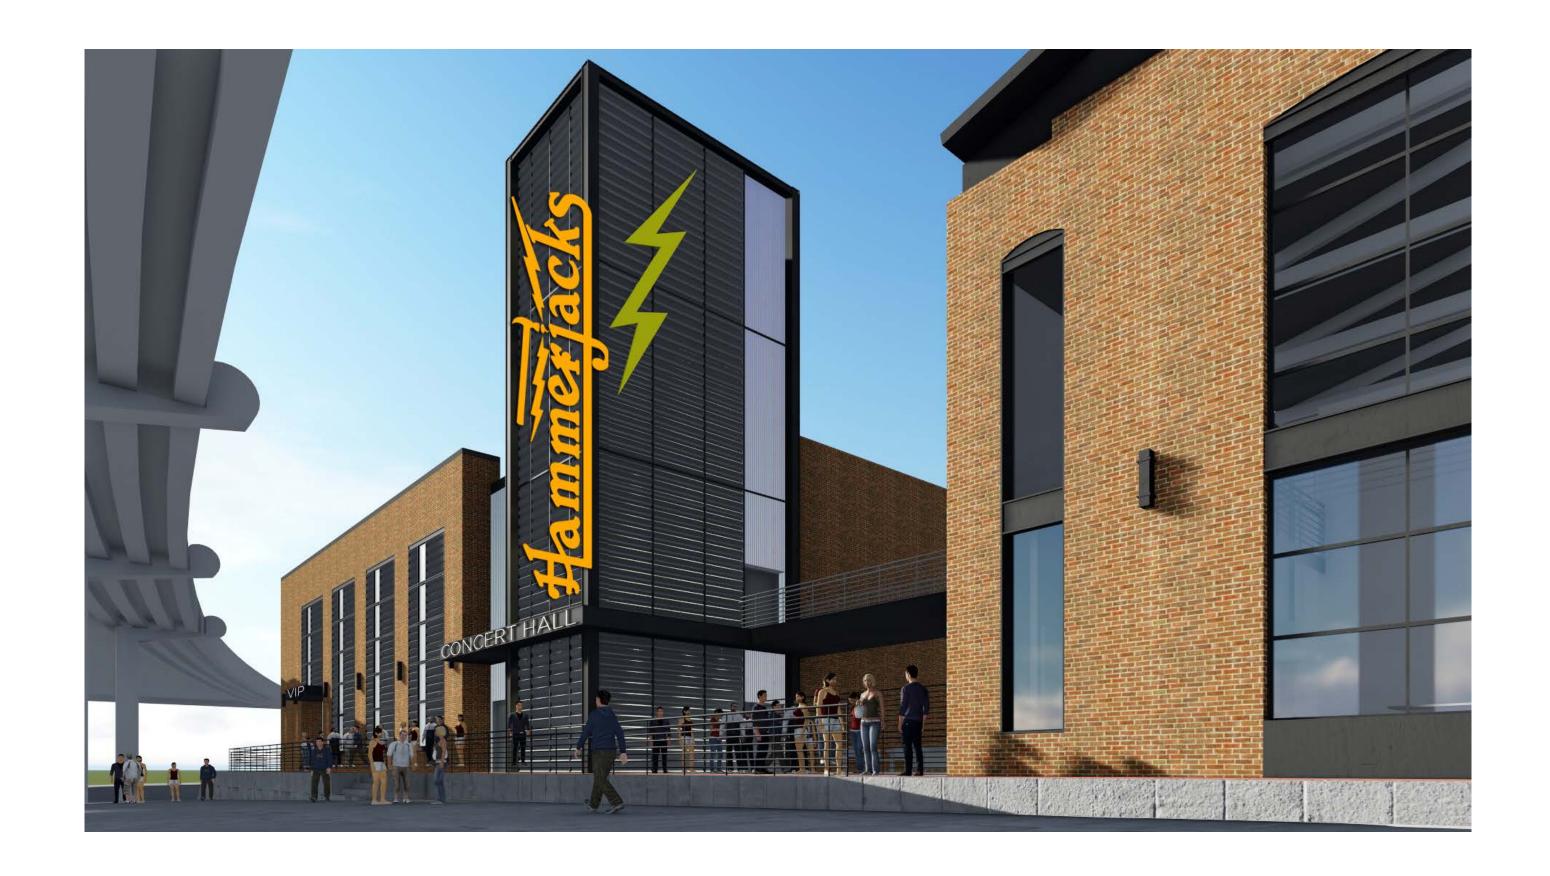

Carroll Camden industrial, Pigtown, and the Stadium-Casino district.
- Urban Design Goals The project goal is to provide a highly visible entertainment venue adjacent to the stadium and working to connect to the entertainment district of the casino and stadiums.











### **EXISTING CONDITIONS**





## SITE CONTEXT





















**SITE PHOTOS** 











SITE PHOTOS





# **DEMOLITION DIAGRAM**





**NEW CONSTRUCTION DIAGRAM** 





**CREATING PLACE** 





**FACADE ARTICULATION** 





FACADE ARTICULATION





## MATERIALITY AND DETAILING













**PRECEDENTS** 

















**PRECEDENTS** 





### **OSTEND STREET ELEVATION**

D E S I G N C O L L E C T I V E

# Ammeriacks



### **RUSSELL STREET ELEVATION**

D E S I G N C O L L E C T I V E

# Tammer jacks





















FIRST FLOOR PLAN





SECOND FLOOR PLAN





### PROPOSED STREETSCAPE MATERIALS

DESIGNCOLIFCTIVE

**OSTEND STREET** 





PROPOSED STREETSCAPE MATERIALS

#ammerjacks
1300 RUSSELL ST. BALTIMORE





PROPOSED STREETSCAPE MATERIALS

D E S I G N C O L L E C T I V E

# Ammerjacks



# **BUILDING LIGHTING**





## **BUILDING LIGHTING**



















LIGHT FIXTURES





### SIGNAGE OSTEND STREET

D E S I G N C O L L E C T I V E

# Tammer jacks

1300 RUSSELL ST. BALTIMORE



#### SIGNAGE RUSSELL STREET

D E S I G N C O L L E C T I V E

## Tanmer jacks

1300 RUSSELL ST. BALTIMORE









## SIGNAGE DETAILS













#### **OSTEND STREET ELEVATION**





#### RUSSELL STREET ELEVATION

D E S I G N C O L L E C T I V E

## Tammer jacks

1300 RUSSELL ST. BALTIMORE