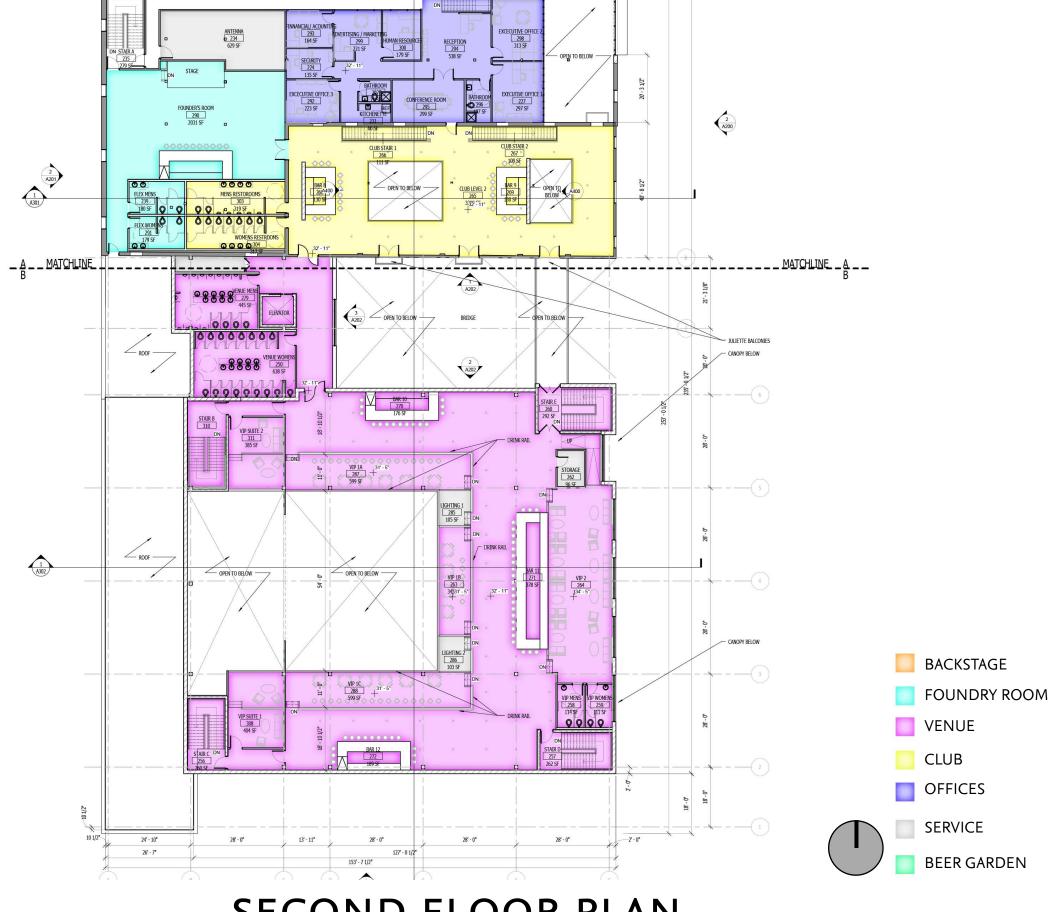

and the Stadium-Casino district.
- Urban Design Goals The project goal is to provide a highly visible entertainment venue adjacent to the stadium and working to connect to the entertainment district of the casino and stadiums.











### **EXISTING CONDITIONS**





## SITE CONTEXT





















**SITE PHOTOS** 











SITE PHOTOS





# **DEMOLITION DIAGRAM**





**NEW CONSTRUCTION DIAGRAM** 





**CREATING PLACE** 





**FACADE ARTICULATION** 





FACADE ARTICULATION





## MATERIALITY AND DETAILING













**PRECEDENTS** 

















**PRECEDENTS** 





### **OSTEND STREET ELEVATION**

D E S I G N C O L L E C T I V E

# Ammeriacks



### **RUSSELL STREET ELEVATION**

D E S I G N C O L L E C T I V E

# Tammer jacks





















FIRST FLOOR PLAN





SECOND FLOOR PLAN





### PROPOSED STREETSCAPE MATERIALS

DESIGNCOLIFCTIVE

**OSTEND STREET** 





PROPOSED STREETSCAPE MATERIALS

#ammerjacks
1300 RUSSELL ST. BALTIMORE





PROPOSED STREETSCAPE MATERIALS

D E S I G N C O L L E C T I V E

# Ammerjacks



# **BUILDING LIGHTING**





## **BUILDING LIGHTING**



















LIGHT FIXTURES





### SIGNAGE OSTEND STREET

D E S I G N C O L L E C T I V E

# Tammer jacks

1300 RUSSELL ST. BALTIMORE



#### SIGNAGE RUSSELL STREET

D E S I G N C O L L E C T I V E

## Tanmer jacks

1300 RUSSELL ST. BALTIMORE









## SIGNAGE DETAILS













#### **OSTEND STREET ELEVATION**





#### RUSSELL STREET ELEVATION

D E S I G N C O L L E C T I V E

## Tammer jacks

1300 RUSSELL ST. BALTIMORE