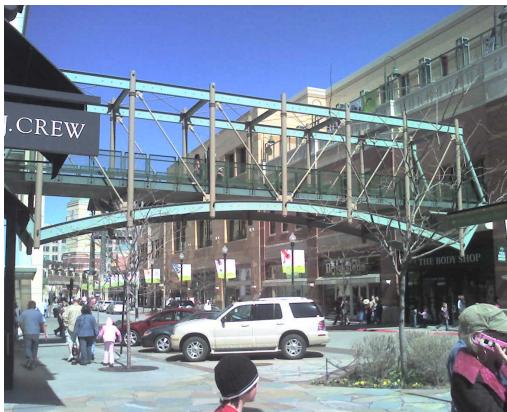

- PROJECT IS ADAPTIVE USE AND NEW CONSTRUCTION OF 1300 RUSSELL STREET TRANSFORMING A 1940 TWO STORY MASONRY BUILDING.
- Neighborhood Context The project is on the border of multiple neighborhoods, the Carroll Camden industrial, Pigtown, and the Stadium-Casino district.
- Urban Design Goals The project goal is to provide a highly visible entertainment venue adjacent to the stadium and working to connect to the entertainment district of the casino and stadiums.











### **EXISTING CONDITIONS**





## SITE CONTEXT





















**SITE PHOTOS** 











SITE PHOTOS





# **DEMOLITION DIAGRAM**





**NEW CONSTRUCTION DIAGRAM** 





**CREATING PLACE** 





**FACADE ARTICULATION** 





FACADE ARTICULATION





## MATERIALITY AND DETAILING













**PRECEDENTS** 

















**PRECEDENTS** 





### **OSTEND STREET ELEVATION**

D E S I G N C O L L E C T I V E

# Ammeriacks



### **RUSSELL STREET ELEVATION**

D E S I G N C O L L E C T I V E

# Tammer jacks





















FIRST FLOOR PLAN





SECOND FLOOR PLAN





### PROPOSED STREETSCAPE MATERIALS

DESIGNCOLIFCTIVE

**OSTEND STREET** 





PROPOSED STREETSCAPE MATERIALS

#ammerjacks
1300 RUSSELL ST. BALTIMORE





PROPOSED STREETSCAPE MATERIALS

D E S I G N C O L L E C T I V E

# Ammerjacks



# **BUILDING LIGHTING**





## **BUILDING LIGHTING**



















LIGHT FIXTURES





### SIGNAGE OSTEND STREET

D E S I G N C O L L E C T I V E

# Tammer jacks

1300 RUSSELL ST. BALTIMORE



#### SIGNAGE RUSSELL STREET

D E S I G N C O L L E C T I V E

## Tanmer jacks

1300 RUSSELL ST. BALTIMORE