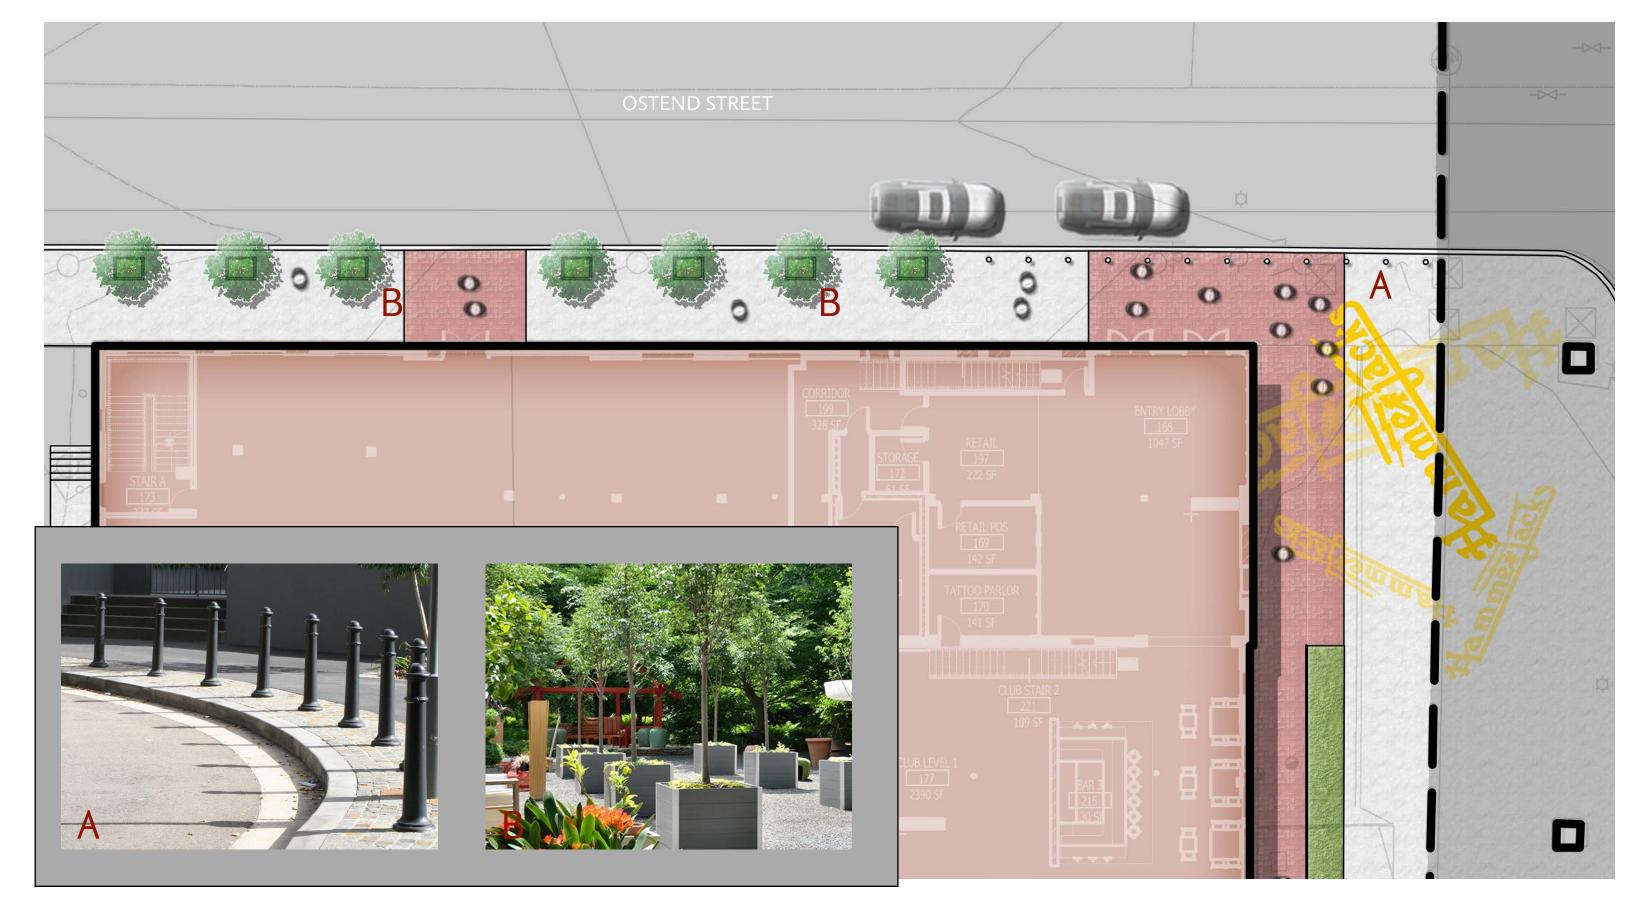

### PROPOSED STREETSCAPE MATERIALS

DESIGNCOLIFCTIVE

**OSTEND STREET** 

PROPOSED STREETSCAPE MATERIALS

#ammerjacks
1300 RUSSELL ST. BALTIMORE

PROPOSED STREETSCAPE MATERIALS

D E S I G N C O L L E C T I V E