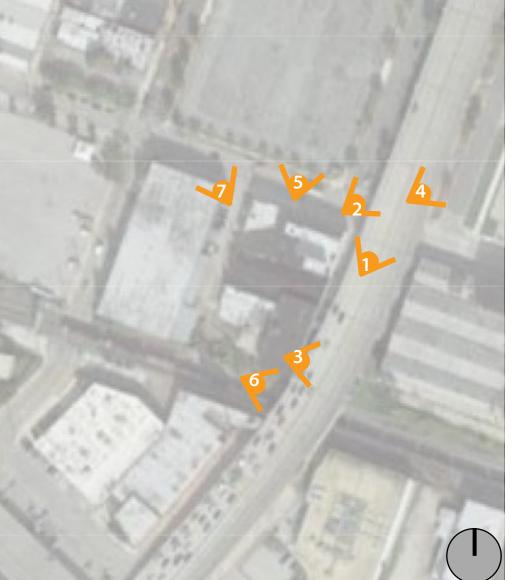

#### **UDARP PRESENTATION**

DECEMBER 1, 2016

### PROJECT NARRATIVE

- PROJECT IS ADAPTIVE USE AND NEW CONSTRUCTION OF 1300 RUSSELL STREET TRANSFORMING A 1940 TWO STORY MASONRY BUILDING.
- Neighborhood Context The project is on the border of multiple neighborhoods, the Carroll Camden industrial, Pigtown, and the Stadium-Casino district.
- Urban Design Goals The project goal is to provide a highly visible entertainment venue adjacent to the stadium and working to connect to the entertainment district of the casino and stadiums.











### **EXISTING CONDITIONS**





## SITE CONTEXT





















**SITE PHOTOS** 











SITE PHOTOS





# **DEMOLITION DIAGRAM**





**NEW CONSTRUCTION DIAGRAM** 





**CREATING PLACE** 





**FACADE ARTICULATION** 





FACADE ARTICULATION





## MATERIALITY AND DETAILING













**PRECEDENTS** 

















**PRECEDENTS** 





### **OSTEND STREET ELEVATION**

D E S I G N C O L L E C T I V E

# Ammeriacks



### **RUSSELL STREET ELEVATION**

D E S I G N C O L L E C T I V E

# Tammer jacks





















FIRST FLOOR PLAN





SECOND FLOOR PLAN





### PROPOSED STREETSCAPE MATERIALS

DESIGNCOLIFCTIVE

**OSTEND STREET** 





PROPOSED STREETSCAPE MATERIALS

#ammerjacks
1300 RUSSELL ST. BALTIMORE





PROPOSED STREETSCAPE MATERIALS

D E S I G N C O L L E C T I V E

# Ammerjacks



# **BUILDING LIGHTING**





## **BUILDIN