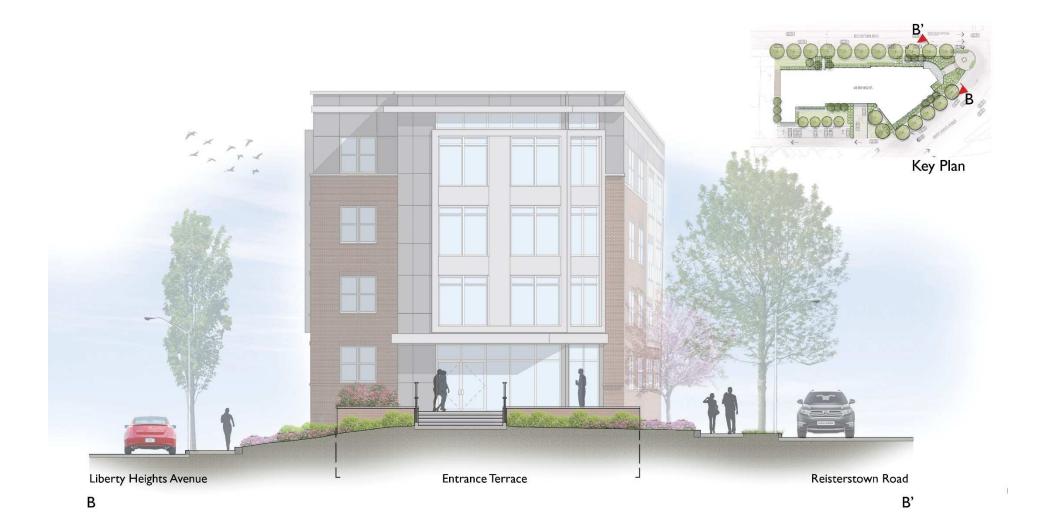

## **Previous Liberty Heights Elevation**



**BACK ALLEY ELEVATION** 



LIBERTY HEIGHTS AVE ELEVATION











# **Liberty Heights Studies**











LIBERTY HEIGHTS AVE ELEVATION









# **Liberty Heights Elevation**



**ALLEY ELEVATION** 



LIBERTY HEIGHTS AVE ELEVATION











# **Previous Perspective**











# **Current Perspective**









# **Current Perspective**











## **Context Plan**







Existing Ped. Circulation Crosswalks





Mondawmin Transit Center



Traffic Lanes and Direction



Parks & People Foundation









## Previous Site Plan











## Site Plan



MARKS, THOMAS ARCHITECTS

Colbert Matz Rosenfelt, Inc.

Civil Engineers • Surveyors • Planners







# **Entry Area Enlargement**



























# Section B











# **Railing Precedents**









Existing Neighborhood Railings



New Railing Precedent









## Plant Palette





Ht. 25-45' Sp. 12-15'



Sp.

Sp.

6-8'

3-6'

Japanese Holly

Ilex crenata 'Hetzii'



Rock Cotoneaster Ht. 2-3'
Cotoneaster horizontalis Sp. 6-8'



London Plane Tree Platanus x acerifolia Ht. 70-90' Sp. 60-70'



Fragrant Sumac Rhus typhina 'Gro Low'



Autumn Joy Sedum Sedum telphinum 'Autmn Joy'



Liriope Liriope muscari 'Big Blue'

Ht. 1-2' Sp. 1-2'





Sp.



## **METRO HEIGHTS – 2700 REISTERSTOWN ROAD**