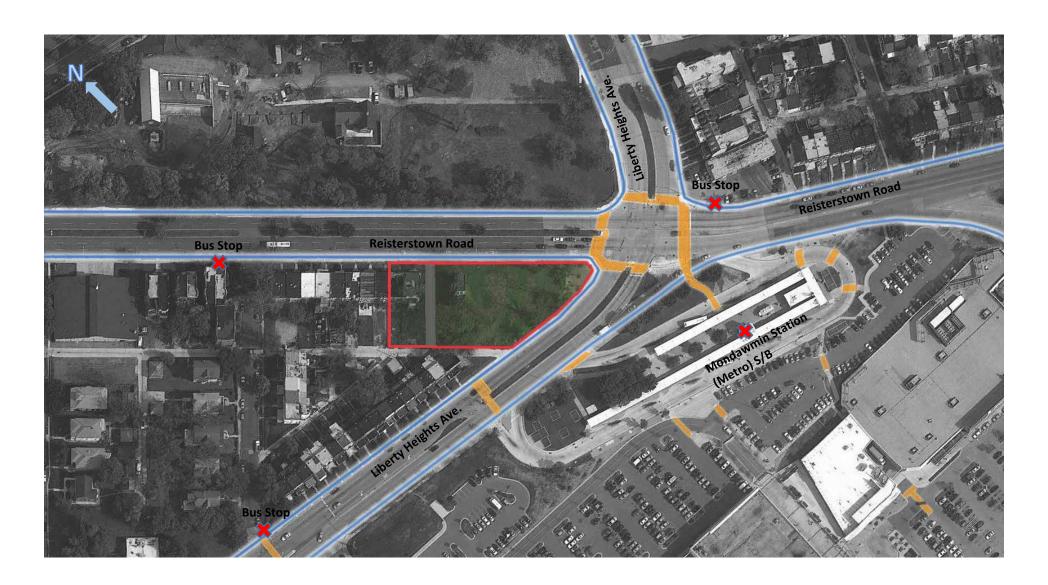

# **METRO HEIGHTS – 2700 REISTERSTOWN ROAD**





















## **Aerial View of Site**











# How Will Pedestrians Approach This Site?











# **Current Conditions**











# **Site Photos**





















# Site Plan – Basic



# Design Process Previous Scheme (Model)











# **Current Scheme (Model)**













# **Previous Scheme**











# **Corner Studies**

















# Post UDARP Study 1











# Post UDARP Study 2











# **Current Scheme**







Colbert Matz Rosenfelt, Inc.





# **Color Studies**

















## **Previous Reisterstown Elevation**



REISTERSTOWN ROAD ELEVATION











# **Reisterstown Elevation Studies**

















## **Reisterstown Elevation Studies**











## **Current Reisterstown Elevation**





#### REISTERSTOWN ROAD ELEVATION











## **Previous Liberty Heights Elevation**



**BACK ALLEY ELEVATION** 



LIBERTY HEIGHTS AVE