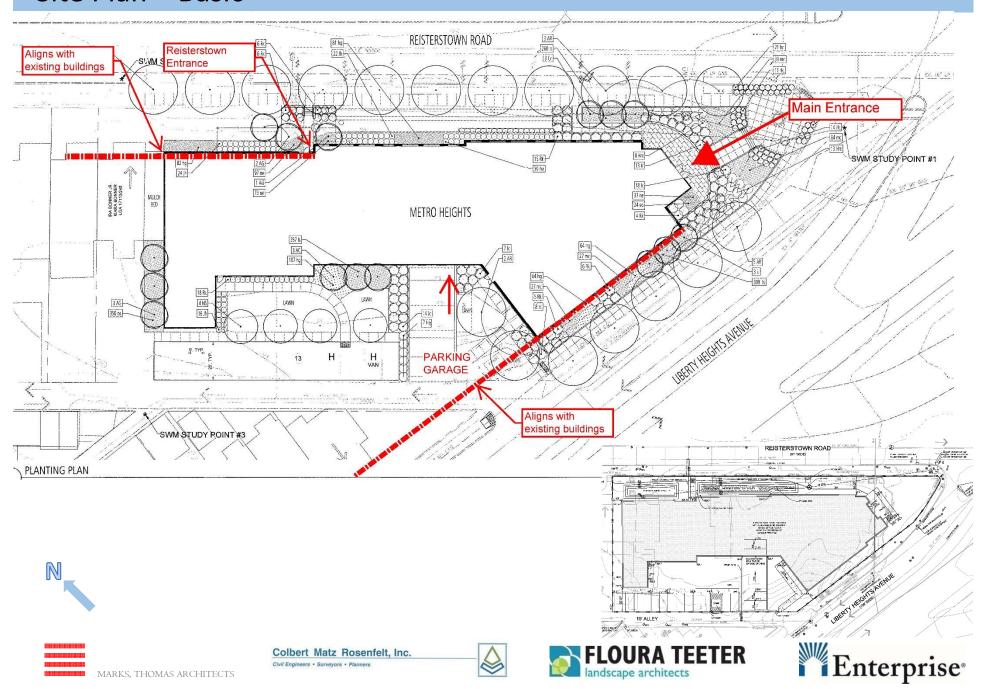

# **METRO HEIGHTS – 2700 REISTERSTOWN ROAD**





















## **Aerial View of Site**











# How Will Pedestrians Approach This Site?











# **Current Conditions**











# **Site Photos**





















# Site Plan – Basic



# Design Process Previous Scheme (Model)











# **Current Scheme (Model)**













# **Previous Scheme**











# **Corner Studies**

















# Post UDARP Study 1











# Post UDARP Study 2











# **Current Scheme**







Colbert Matz Rosenfelt, Inc.





# **Color Studies**

















## **Previous Reisterstown Elevation**



REISTERSTOWN ROAD ELEVATION











# **Reisterstown Elevation Studies**

















## **Reisterstown Elevation Studies**











## **Current Reisterstown Elevation**





#### REISTERSTOWN ROAD ELEVATION











## **Previous Liberty Heights Elevation**



**BACK ALLEY ELEVATION** 



LIBERTY HEIGHTS AVE ELEVATION











# **Liberty Heights Studies**











LIBERTY HEIGHTS AVE ELEVATION









# **