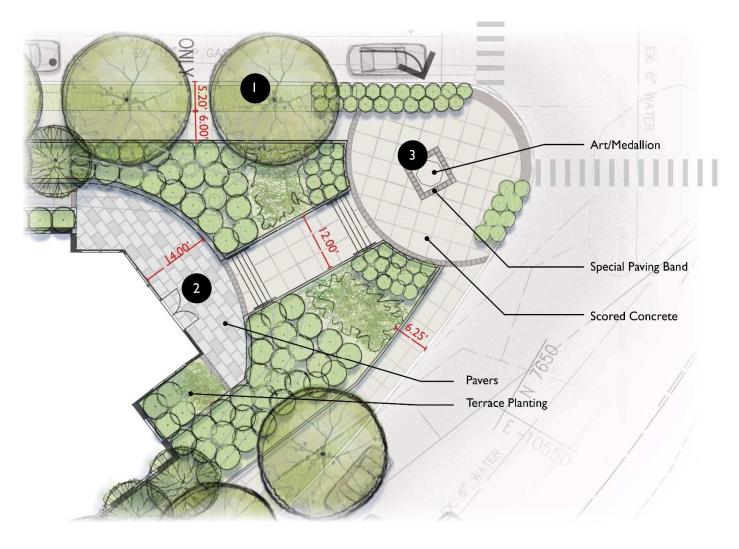

#### REISTERSTOWN ROAD ELEVATION











## **Previous Liberty Heights Elevation**



**BACK ALLEY ELEVATION** 



LIBERTY HEIGHTS AVE ELEVATION











# **Liberty Heights Studies**











LIBERTY HEIGHTS AVE ELEVATION









# **Liberty Heights Elevation**



**ALLEY ELEVATION** 



LIBERTY HEIGHTS AVE ELEVATION











# **Previous Perspective**











# **Current Perspective**









# **Current Perspective**











## **Context Plan**







Existing Ped. Circulation Crosswalks





Mondawmin Transit Center



Traffic Lanes and Direction



Parks & People Foundation









## Previous Site Plan











## Site Plan



MARKS, THOMAS ARCHITECTS

Colbert Matz Rosenfelt, Inc.

Civil Engineers • Surveyors • Planners







# **Entry Area Enlargement**



























# Section B











# **Railing Precedents**









Existing Neighborhood Railings



New Railing Precedent









## Plant Palette





Ht. 25-45' Sp. 12-15'



Sp.

Sp.

6-8'

3-6'

Japanese Holly

Ilex crenata 'Hetzii'



Rock Cotoneaster Ht. 2-3'
Cotoneaster horizontalis Sp. 6-8'



London Plane Tree Platanus x acerifolia Ht. 70-90' Sp. 60-70'



Fragrant Sumac Rhus typhina 'Gro Low'



Autumn Joy Sedum Sedum telphinum 'Autmn Joy'



Liriope Liriope muscari 'Big Blue'

Ht. 1-2' Sp. 1-2'





Sp.



## **METRO HEIGHTS – 2700 REISTERSTOWN ROAD**