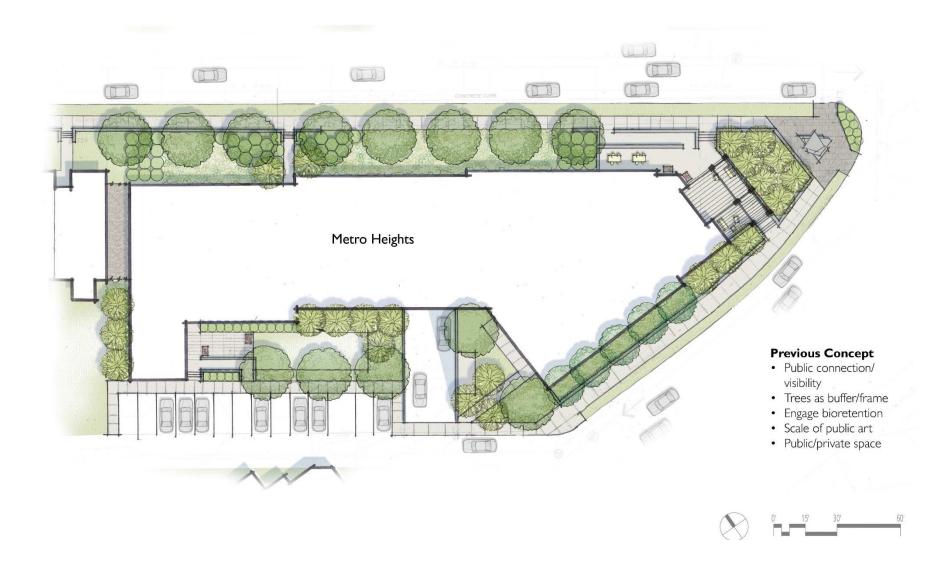

EVATION











# **Reisterstown Elevation Studies**

















## **Reisterstown Elevation Studies**











## **Current Reisterstown Elevation**





#### REISTERSTOWN ROAD ELEVATION











## **Previous Liberty Heights Elevation**



**BACK ALLEY ELEVATION** 



LIBERTY HEIGHTS AVE ELEVATION











# **Liberty Heights Studies**











LIBERTY HEIGHTS AVE ELEVATION









# **Liberty Heights Elevation**



**ALLEY ELEVATION** 



LIBERTY HEIGHTS AVE ELEVATION











# **Previous Perspective**











# **Current Perspective**









# **Current Perspective**











## **Context Plan**







Existing Ped. Circulation Crosswalks





Mondawmin Transit Center



Traffic Lanes and Direction



Parks & People Foundation









## Previous Site Plan











## Site Plan



MARKS, THOMAS ARCHITECTS

Colbert Matz Rosenfelt, Inc.

Civil Engineers • Surveyors • Planners







# **Entry Area Enlargement**



























# Section B











# **Railing Precedents**









Existing Neighborhood Railings



New Railing Precedent









## Plant Palette





Ht. 25-45' Sp. 12-15'



Sp.

Sp.

6-8'

3-6'

Japanese Holly

Ilex crenata 'Hetzii'



Rock Cotoneaster Ht. 2-3'
Cotoneaster horizontalis Sp. 6-8'



London Plane Tree Platanus x acerifolia Ht. 70-90' Sp. 60-70'



Fragrant Sumac Rhus typhina 'Gro Low'



Autumn Joy Sedum Sedum telphinum 'Autmn Joy'



Liriope Liriope muscari 'Big Blue'

Ht. 1-2' Sp. 1-2'





Sp.



## **METRO HEIGHTS – 2700 REISTERSTOWN ROAD**