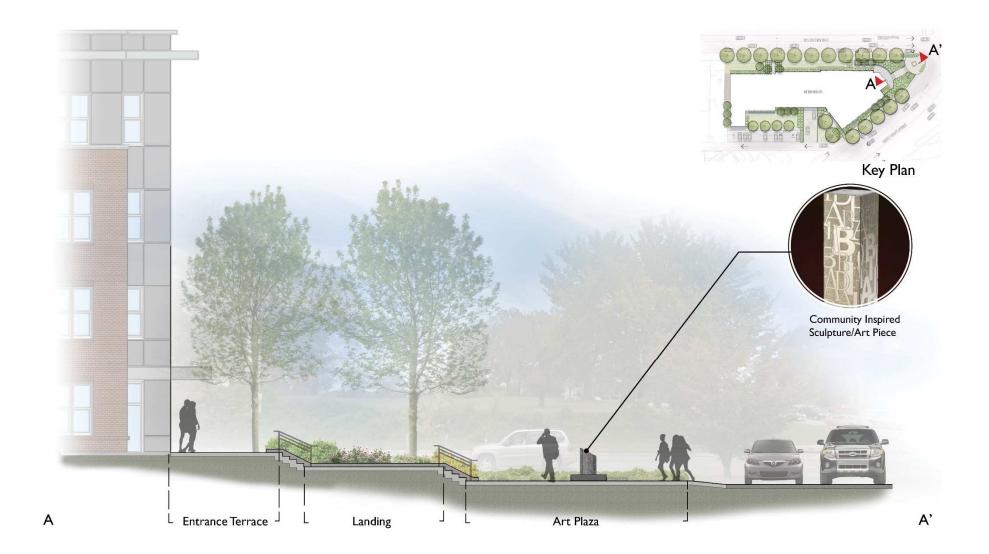

TERSTOWN ROAD ELEVATION











## **Previous Liberty Heights Elevation**



**BACK ALLEY ELEVATION** 



LIBERTY HEIGHTS AVE ELEVATION











# **Liberty Heights Studies**











LIBERTY HEIGHTS AVE ELEVATION









# **Liberty Heights Elevation**



**ALLEY ELEVATION** 



LIBERTY HEIGHTS AVE ELEVATION











# **Previous Perspective**











# **Current Perspective**









# **Current Perspective**











## **Context Plan**







Existing Ped. Circulation Crosswalks





Mondawmin Transit Center



Traffic Lanes and Direction



Parks & People Foundation









## Previous Site Plan











## Site Plan



MARKS, THOMAS ARCHITECTS

Colbert Matz Rosenfelt, Inc.

Civil Engineers • Surveyors • Planners







# **Entry Area Enlargement**



























# Section B











# **Railing Precedents**









Existing Neighborhood Railings



New Railing Precedent









## Plant Palette





Ht. 25-45' Sp. 12-15'



Sp.

Sp.

6-8'

3-6'

Japanese Holly

Ilex crenata 'Hetzii'



Rock Cotoneaster Ht. 2-3'
Cotoneaster horizontalis Sp. 6-8'



London Plane Tree Platanus x acerifolia Ht. 70-90' Sp. 60-70'



Fragrant Sumac Rhus typhina 'Gro Low'



Autumn Joy Sedum Sedum telphinum 'Autmn Joy'



Liriope Liriope muscari 'Big Blue'

Ht. 1-2' Sp. 1-2'





Sp.



## **METRO HEIGHTS – 2700 REISTERSTOWN ROAD**