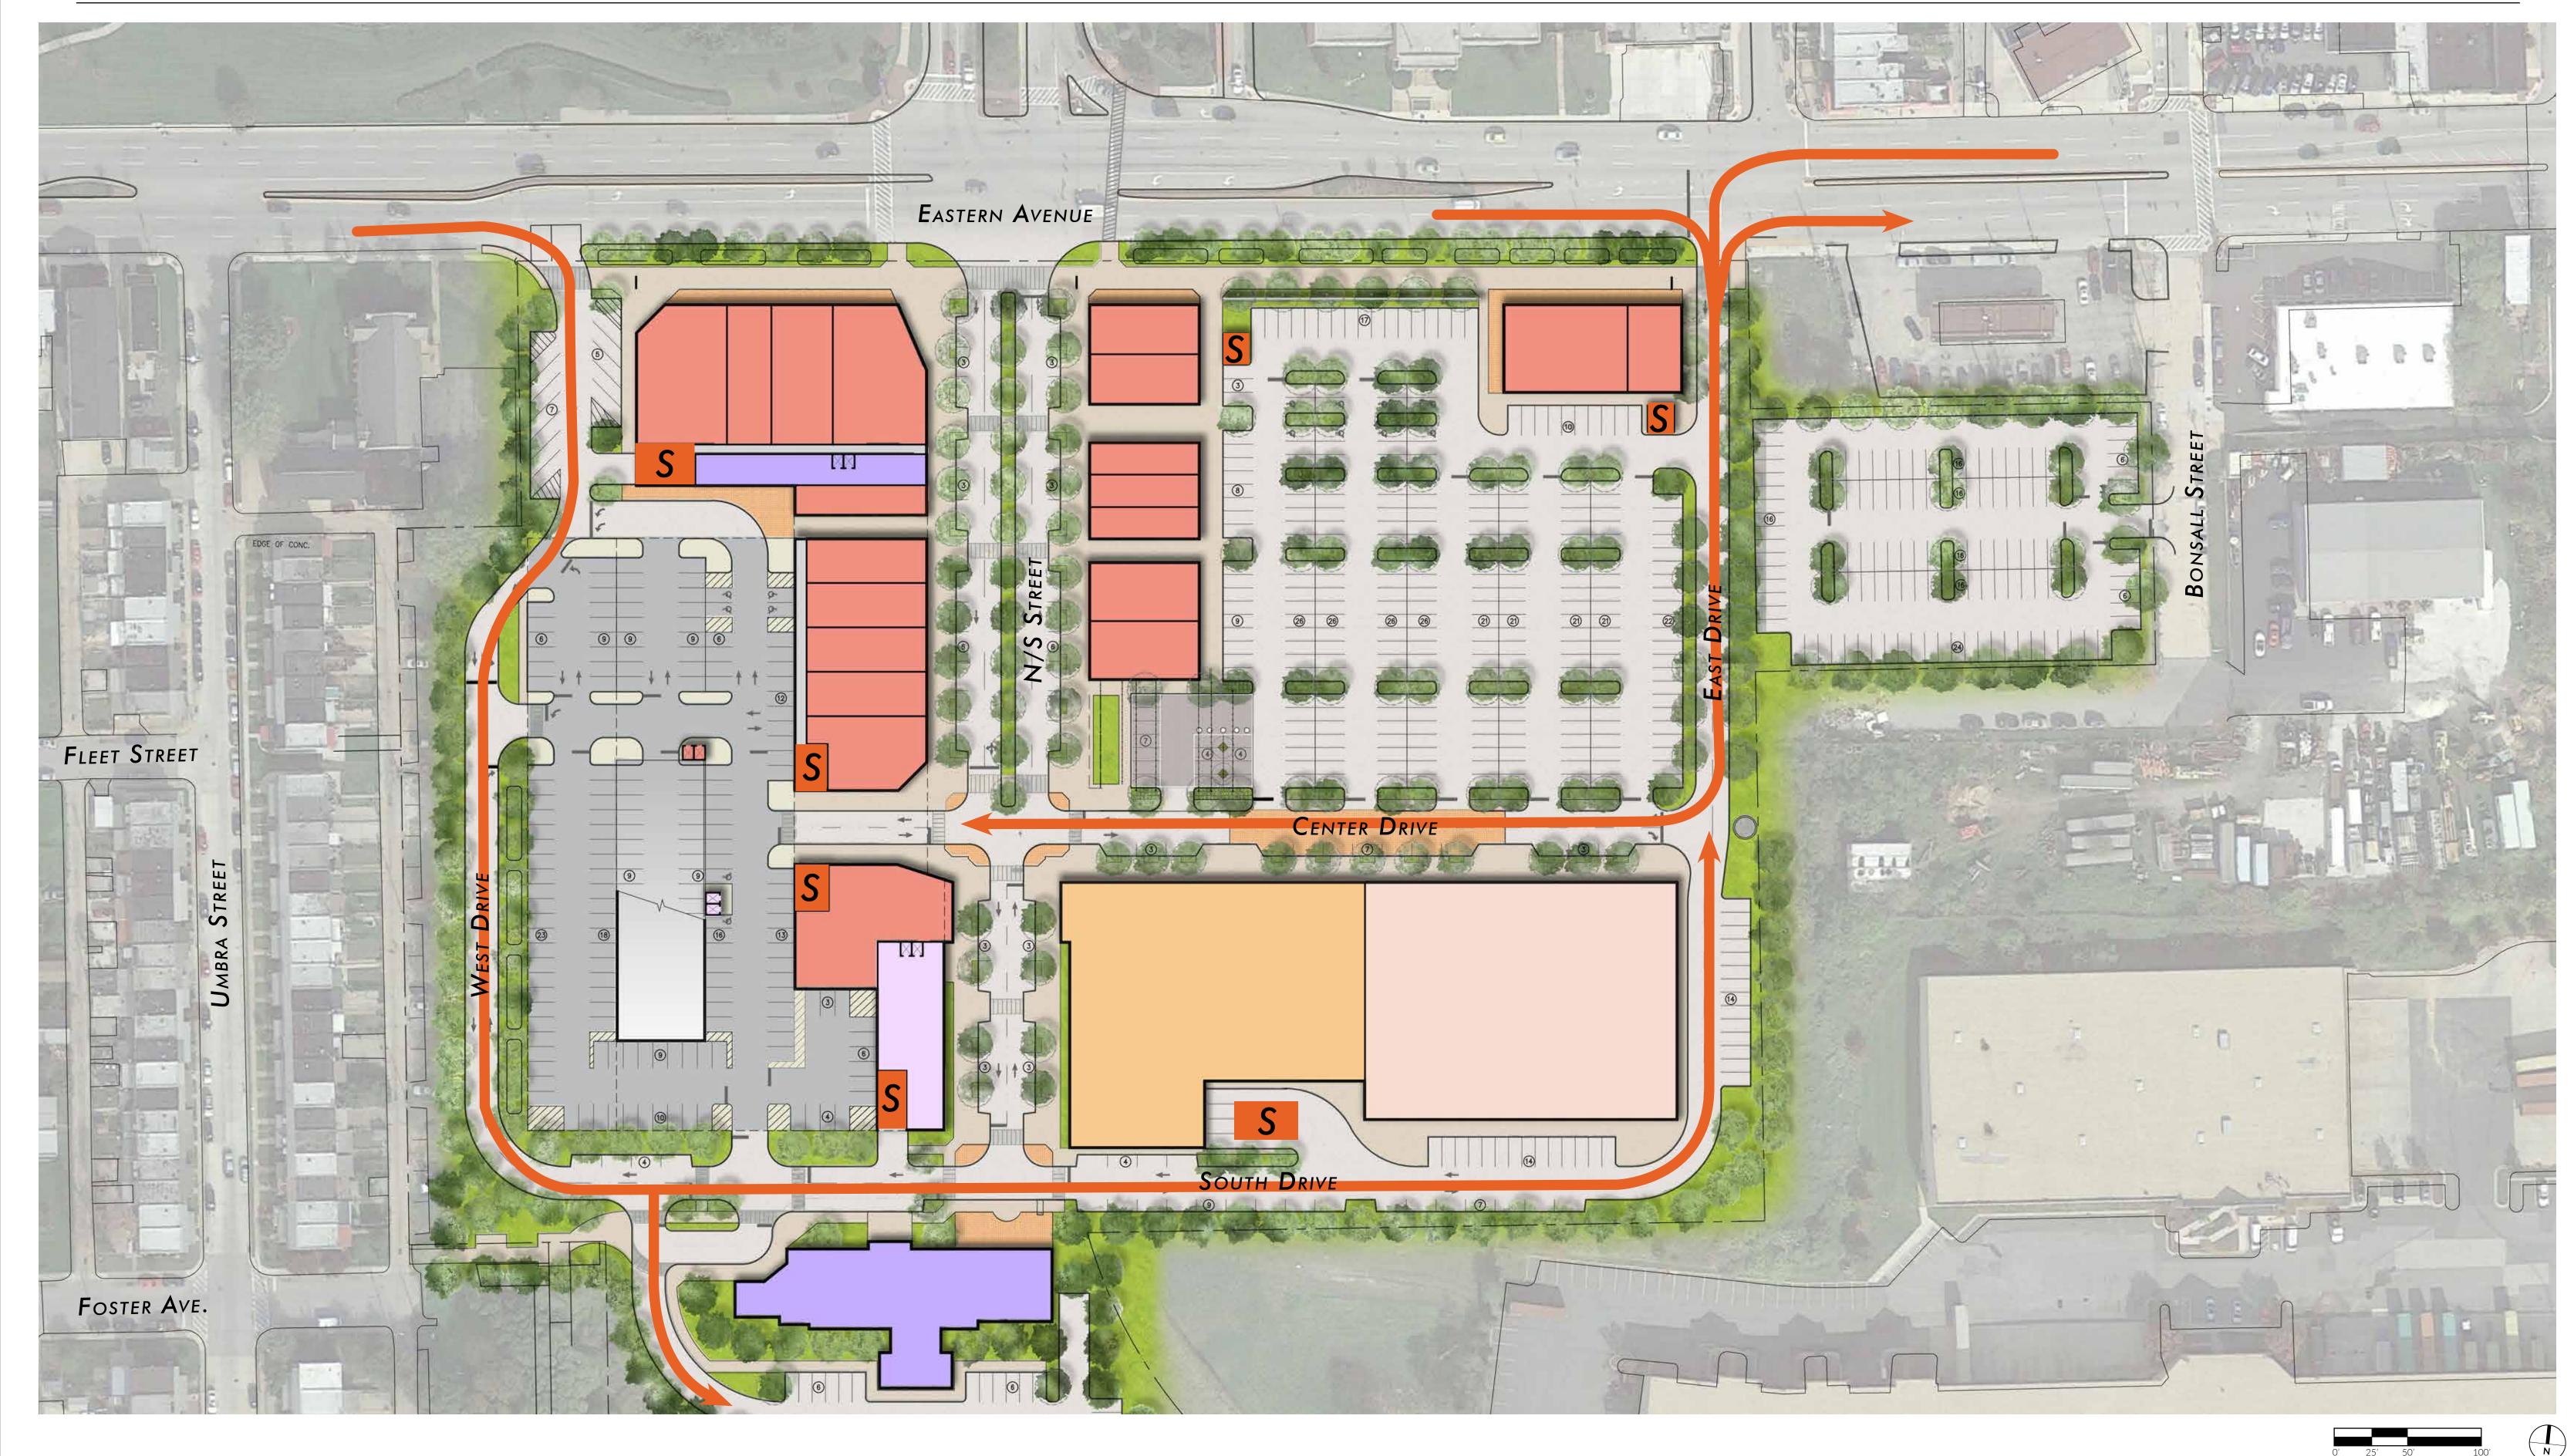

ed Section** 

**Approved PUD Section** 



FACE TO FACE OF BUILDING 112'

Morris & Ritchie Associates, Inc. 1220-C East Joppa Road, Suite 505 Towson, Maryland 21286 T. 410.821.1690

# MORRIS & RITCHIE ASSOCIATES, INC. ENGINEERS, ARCHITECTS, PLANNERS, LANDSCAPE ARCHITECTS & SURVEYORS

**BCT Architects** One Charles Center 100 N Charles Street | 18th Floor Baltimore, Maryland 21201 T. 410.837.2727





#### Pedestrian Circulation







2701 N Charles Street | Suite 404 Baltimore, Maryland 21218 www.mcbrealestate.com



March 16, 2017





**BCT** Architects One Charles Center



#### Vehicular Circulation







2701 N Charles Street | Suite 404 Baltimore, Maryland 21218 www.mcbrealestate.com



March 16, 2017





**BCT** Architects One Charles Center



#### Service & Truck Circulation







2701 N Charles Street | Suite 404 Baltimore, Maryland 21218 www.mcbrealestate.com



March 16, 2017









#### Preliminary Project Identity Signage Locations\*