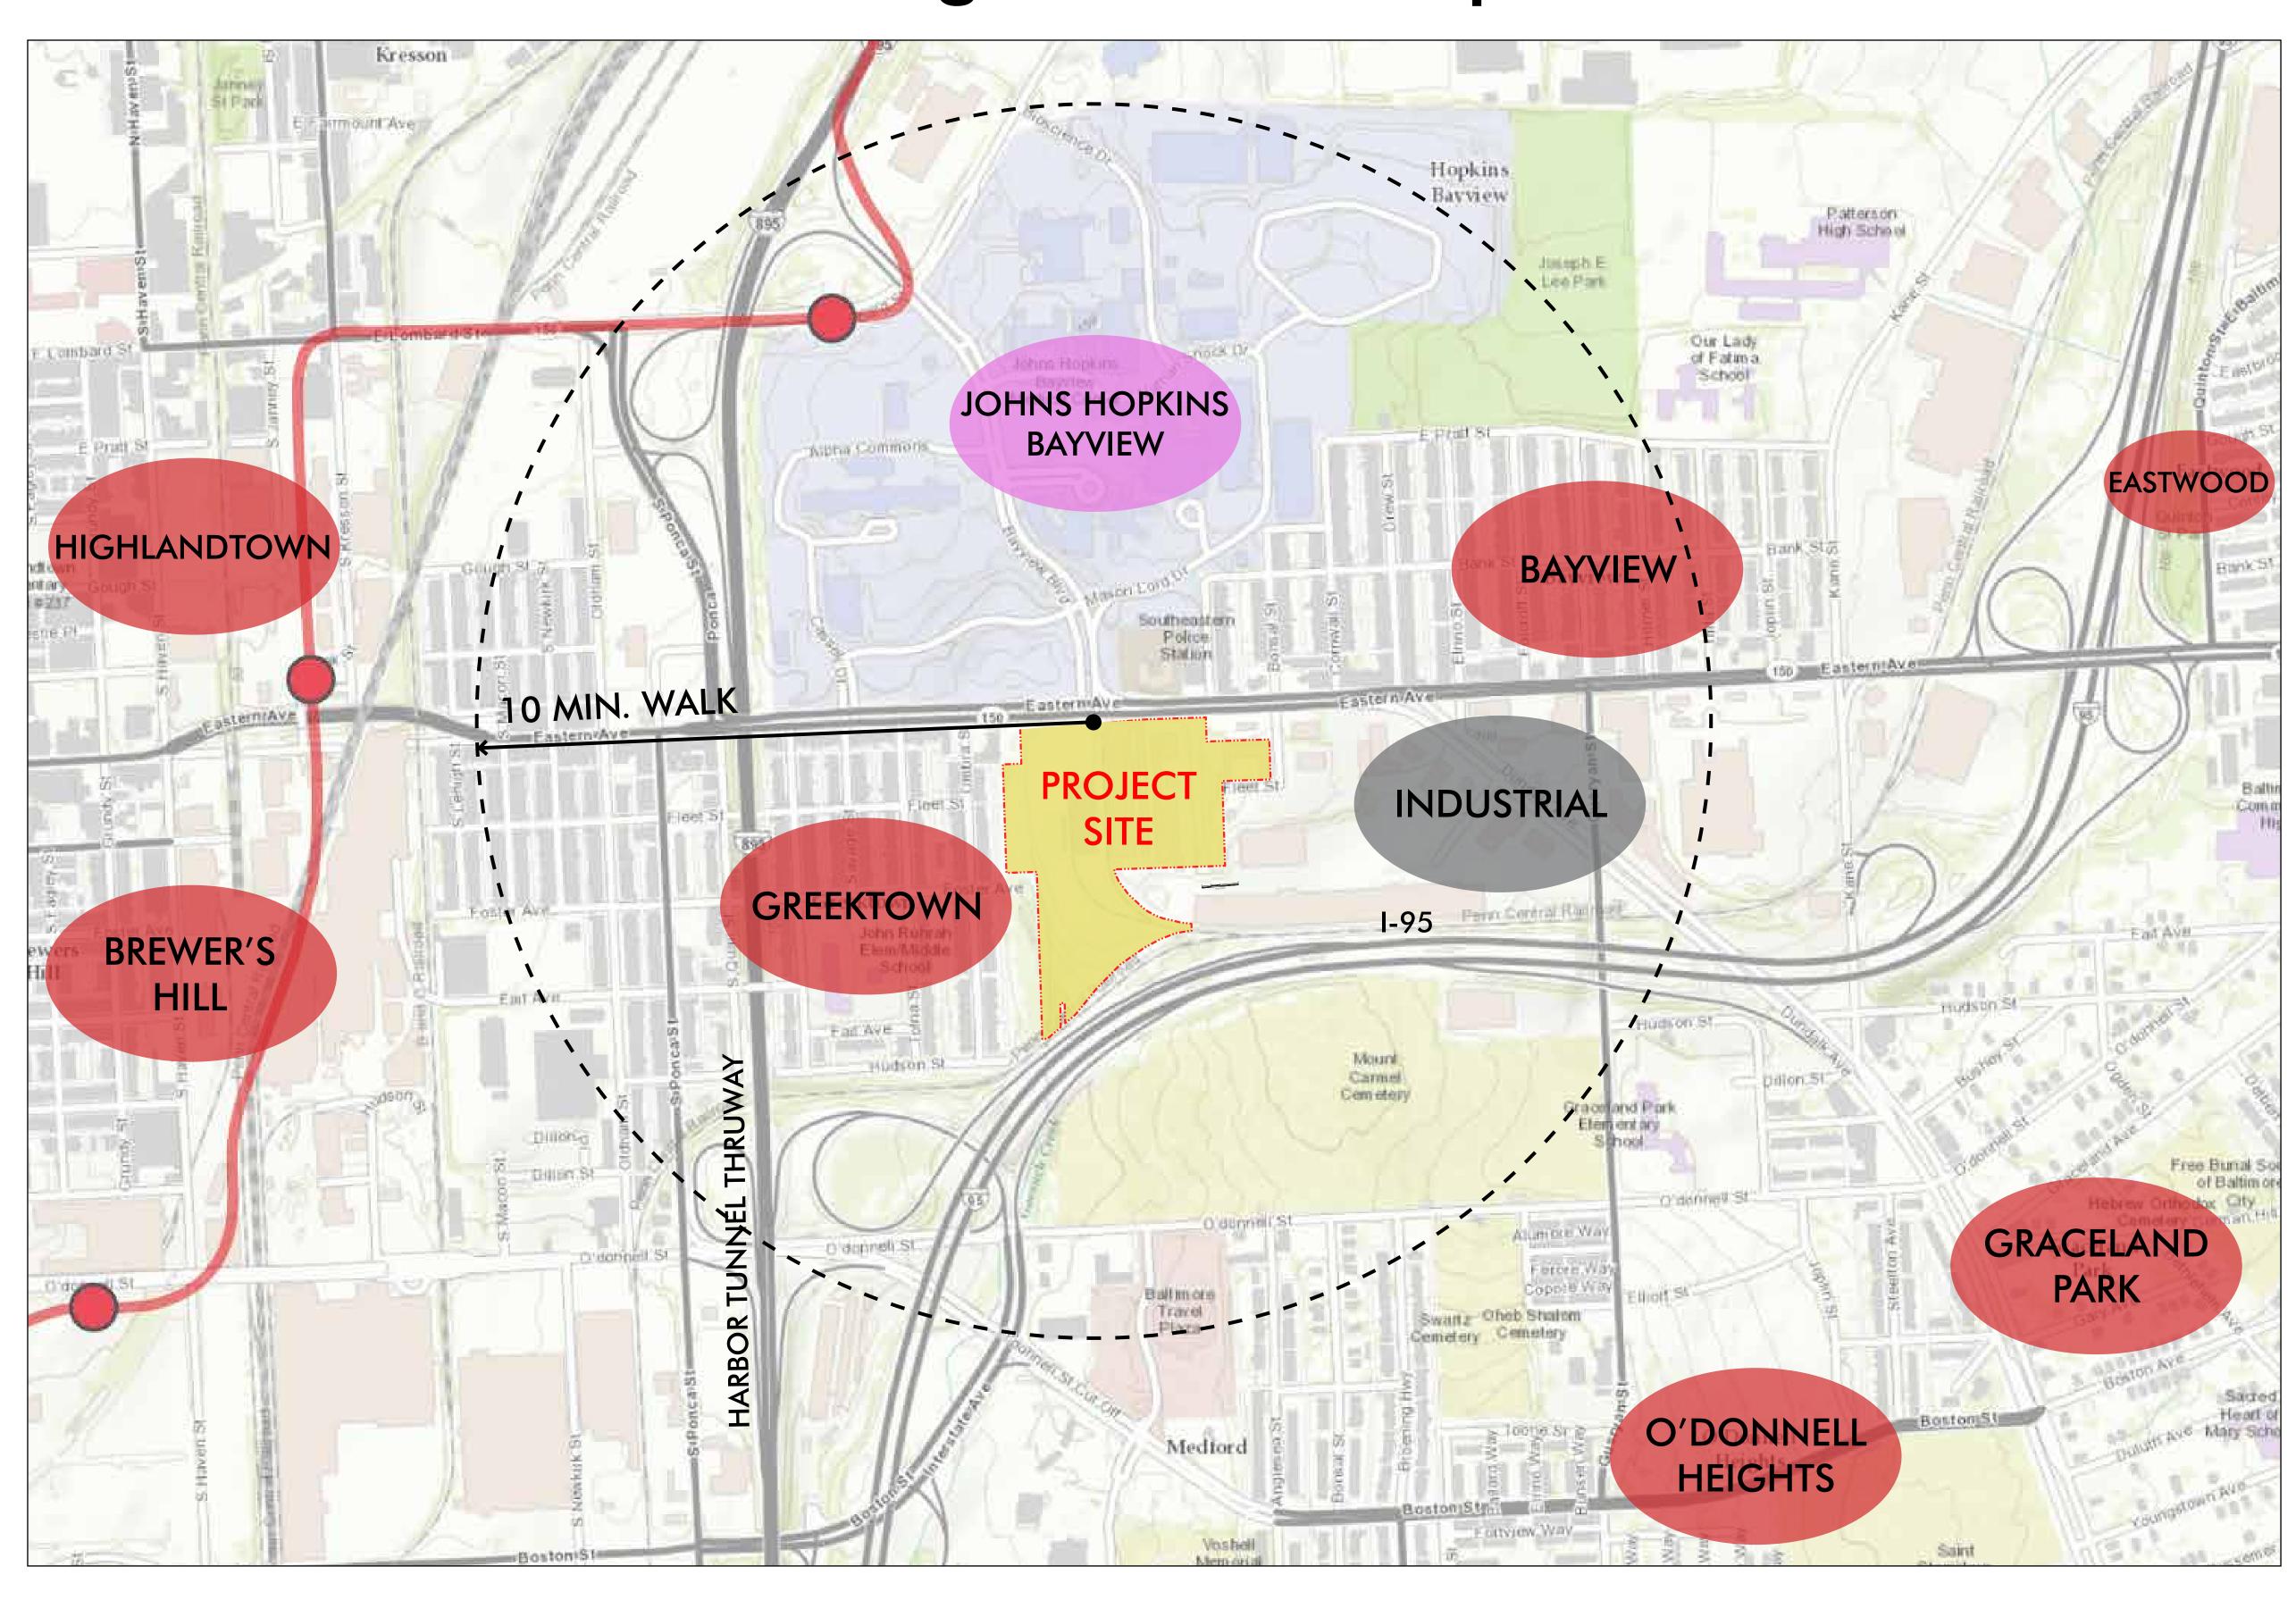

#### 5601 Eastern Avenue



Presentation to Urban Design & Architecture Review Panel
March 16, 2017
MASTER PLAN RESUBMISSION



#### Architectural Master Plan Resubmission



Presented by:

Robert C. Northfield, NCARB Master Architect/Planner **BCT** Architects

Nicole C. Reedy, LEED Green Associate Landscape Architect Morris & Ritchie Associates, INC

Master Plan is subject to approvals by the Environmental Protection Agency and the Maryland Department of the Environment.

#### Neigborhood Map





#### Existing Site Conditions: 19.9 Acres



**EXISTING INTERIOR** 



EASTERN AVENUE VIEW



EXISTING BUILDING SITE





NEIGHBORHOOD RESIDENT PARKING



MCB Real Estate LLC

www.mcbrealestate.com

2701 N Charles Street | Suite 404 Baltimore, Maryland 21218

5601 Eastern Avenue



Development Areas





MCB Real Estate LLC

2701 N Charles Street | Suite 404 Baltimore, Maryland 21218 www.mcbrealestate.com



March 16, 2017





**BCT Architects** 



#### Approved: Ground Level Plan







2701 N Charles Street | Suite 404 Baltimore, Maryland 21218 www.mcbrealestate.com



Morris & Ritchie Associates, Inc. 1220-C East Joppa Road, Suite 505 Towson, Maryland 21286 T. 410.821.1690







# Approved: Upper Level Plan





MCB Real Estate LLC

2701 N Charles Street | Suite 404 Baltimore, Ma