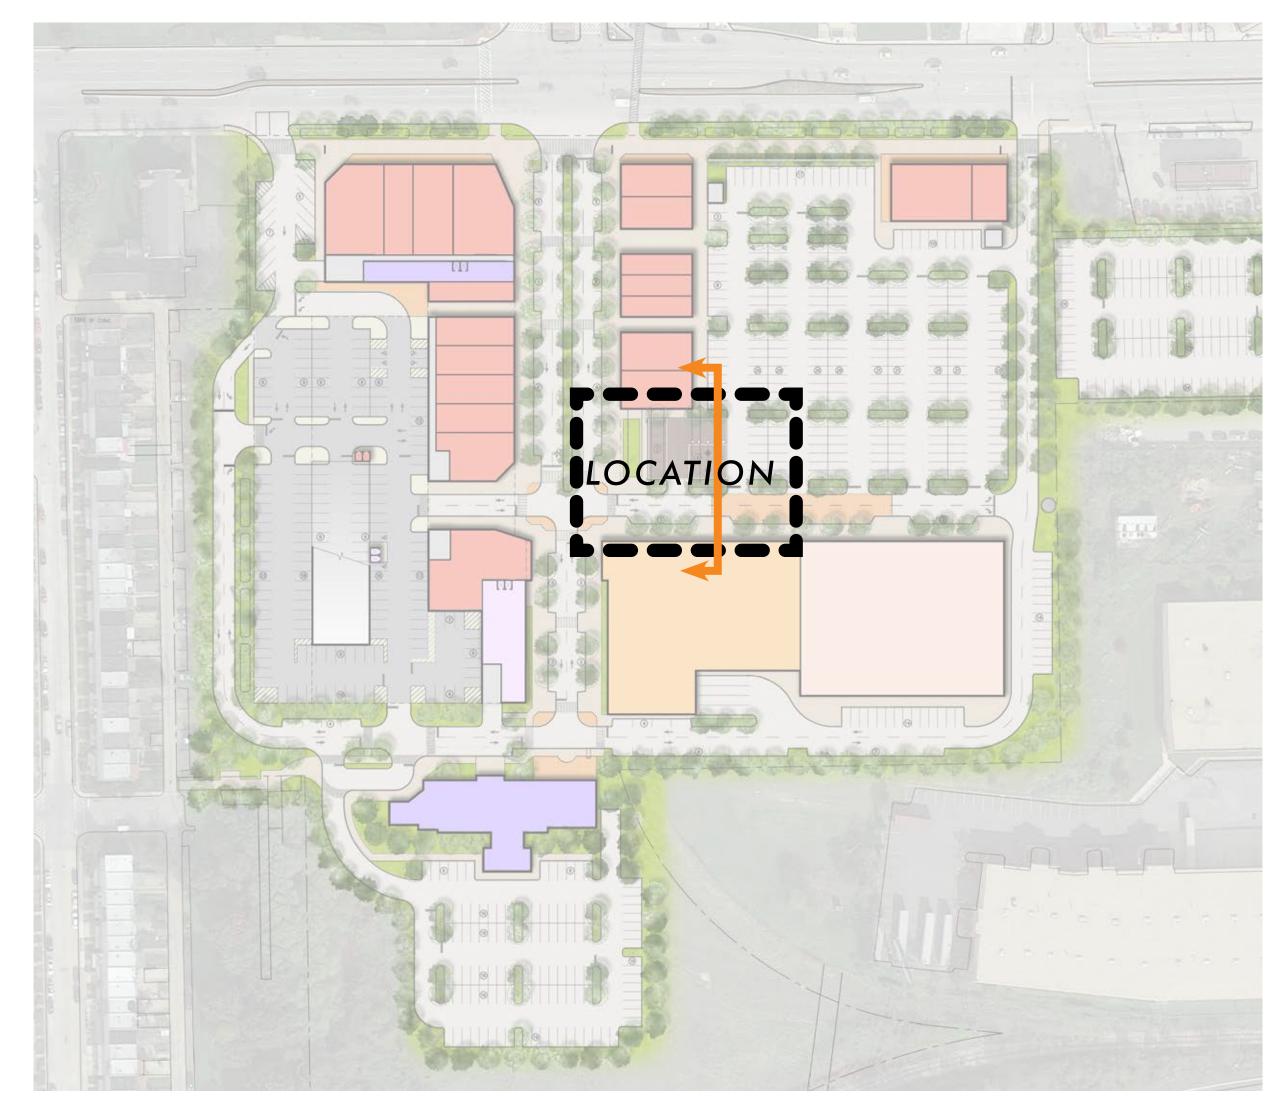

s Street | 18th Floor Baltimore, Maryland 21201 T. 410.837.2727



## Proposed Modifications





MCB Real Estate LLC

2701 N Charles Street | Suite 404 Baltimore, Maryland 21218 www.mcbrealestate.com 5601 Eastern Avenue

March 16, 2017

Morris & Ritchie Associates, Inc. 1220-C East Joppa Road, Suite 505 Towson, Maryland 21286 T. 410.821.1690 www.mragta.com



BCT Architects
One Charles Center
100 N Charles Street | 18th Floor
Baltimore, Maryland 21201



Proposed: Ground Level Plan







Proposed: Upper Level Plan









# Proposed: Southeast View over Eastern Avenue





# Proposed: Boulevard View







## Proposed: Southwest View over Eastern Avenue







### North/South St Section - Entry Drive



**Approved PUD Section** 



www.mcbrealestate.com

#### PARK(ing) Lot Plaza











MCB Real Estate LLC

2701 N Charles Street | Suite 404 Baltimore, Maryland 21218 www.mcbrealestate.com







**BCT Architects** One Charles Center 100 N Charles Street | 18th Floor Baltimore, Maryland 21201 T. 410.837.2727 copyright © 2017 | bct architects



#### PARK(ing) Lot Plaza



#### **FEATURES:**

- -Brick Paver Design
- -Planters
- -Tree Pits
- -Overhead Lighting
- -Industrial Relic Artwork
- -Flexible Seating
- -Feature Wall with Seatwalls





























### PARK(ing) Lot Plaza



#### FLEXIBILITY OF SPACE:

Opportunities for markets, concerts, food trucks, flexible seating, etc.





















MCB Real Estate LLC

2701 N Charles Street | Suite 404 Baltimore, Maryland 21218 www.mcbrealestate.com

#### North/South St Section - Residential



**Proposed Se