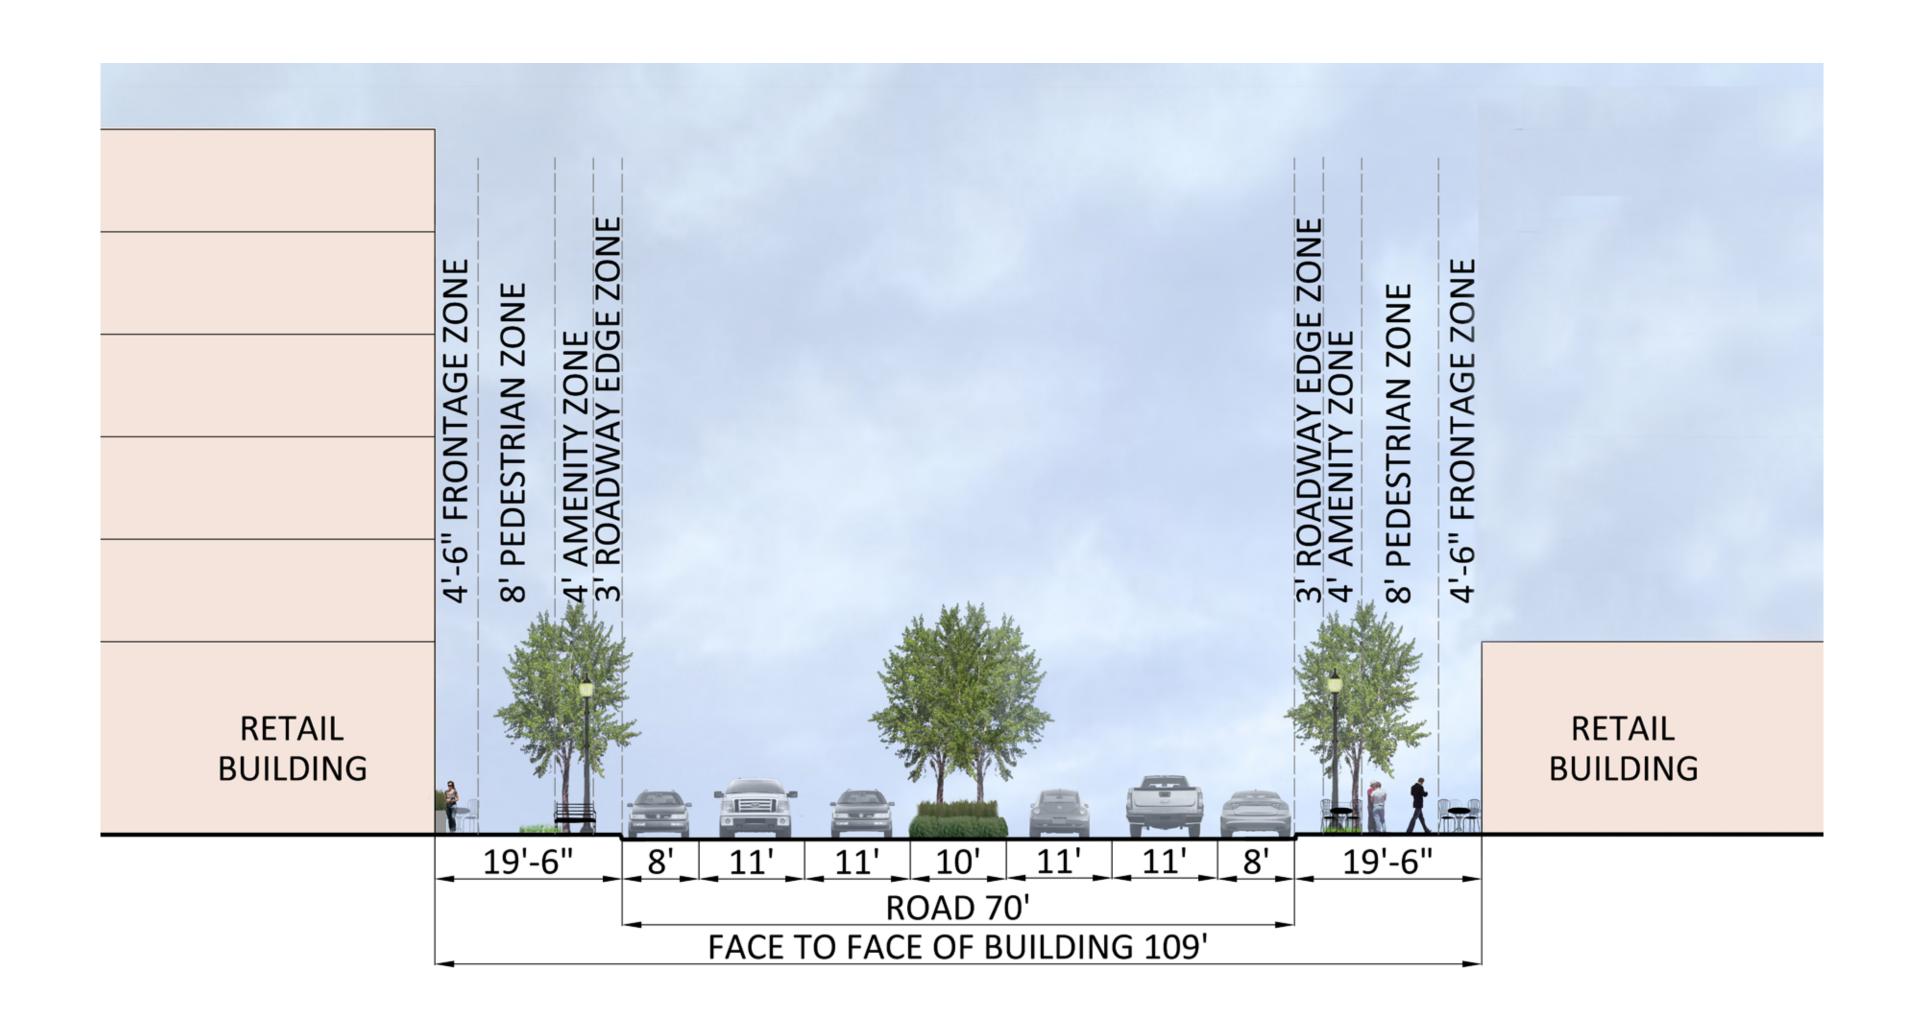

#### North/South St Section - Residential

**Proposed Section** 

**Approved PUD Section** 

FACE TO FACE OF BUILDING 112'

Morris & Ritchie Associates, Inc. 1220-C East Joppa Road, Suite 505 Towson, Maryland 21286 T. 410.821.1690