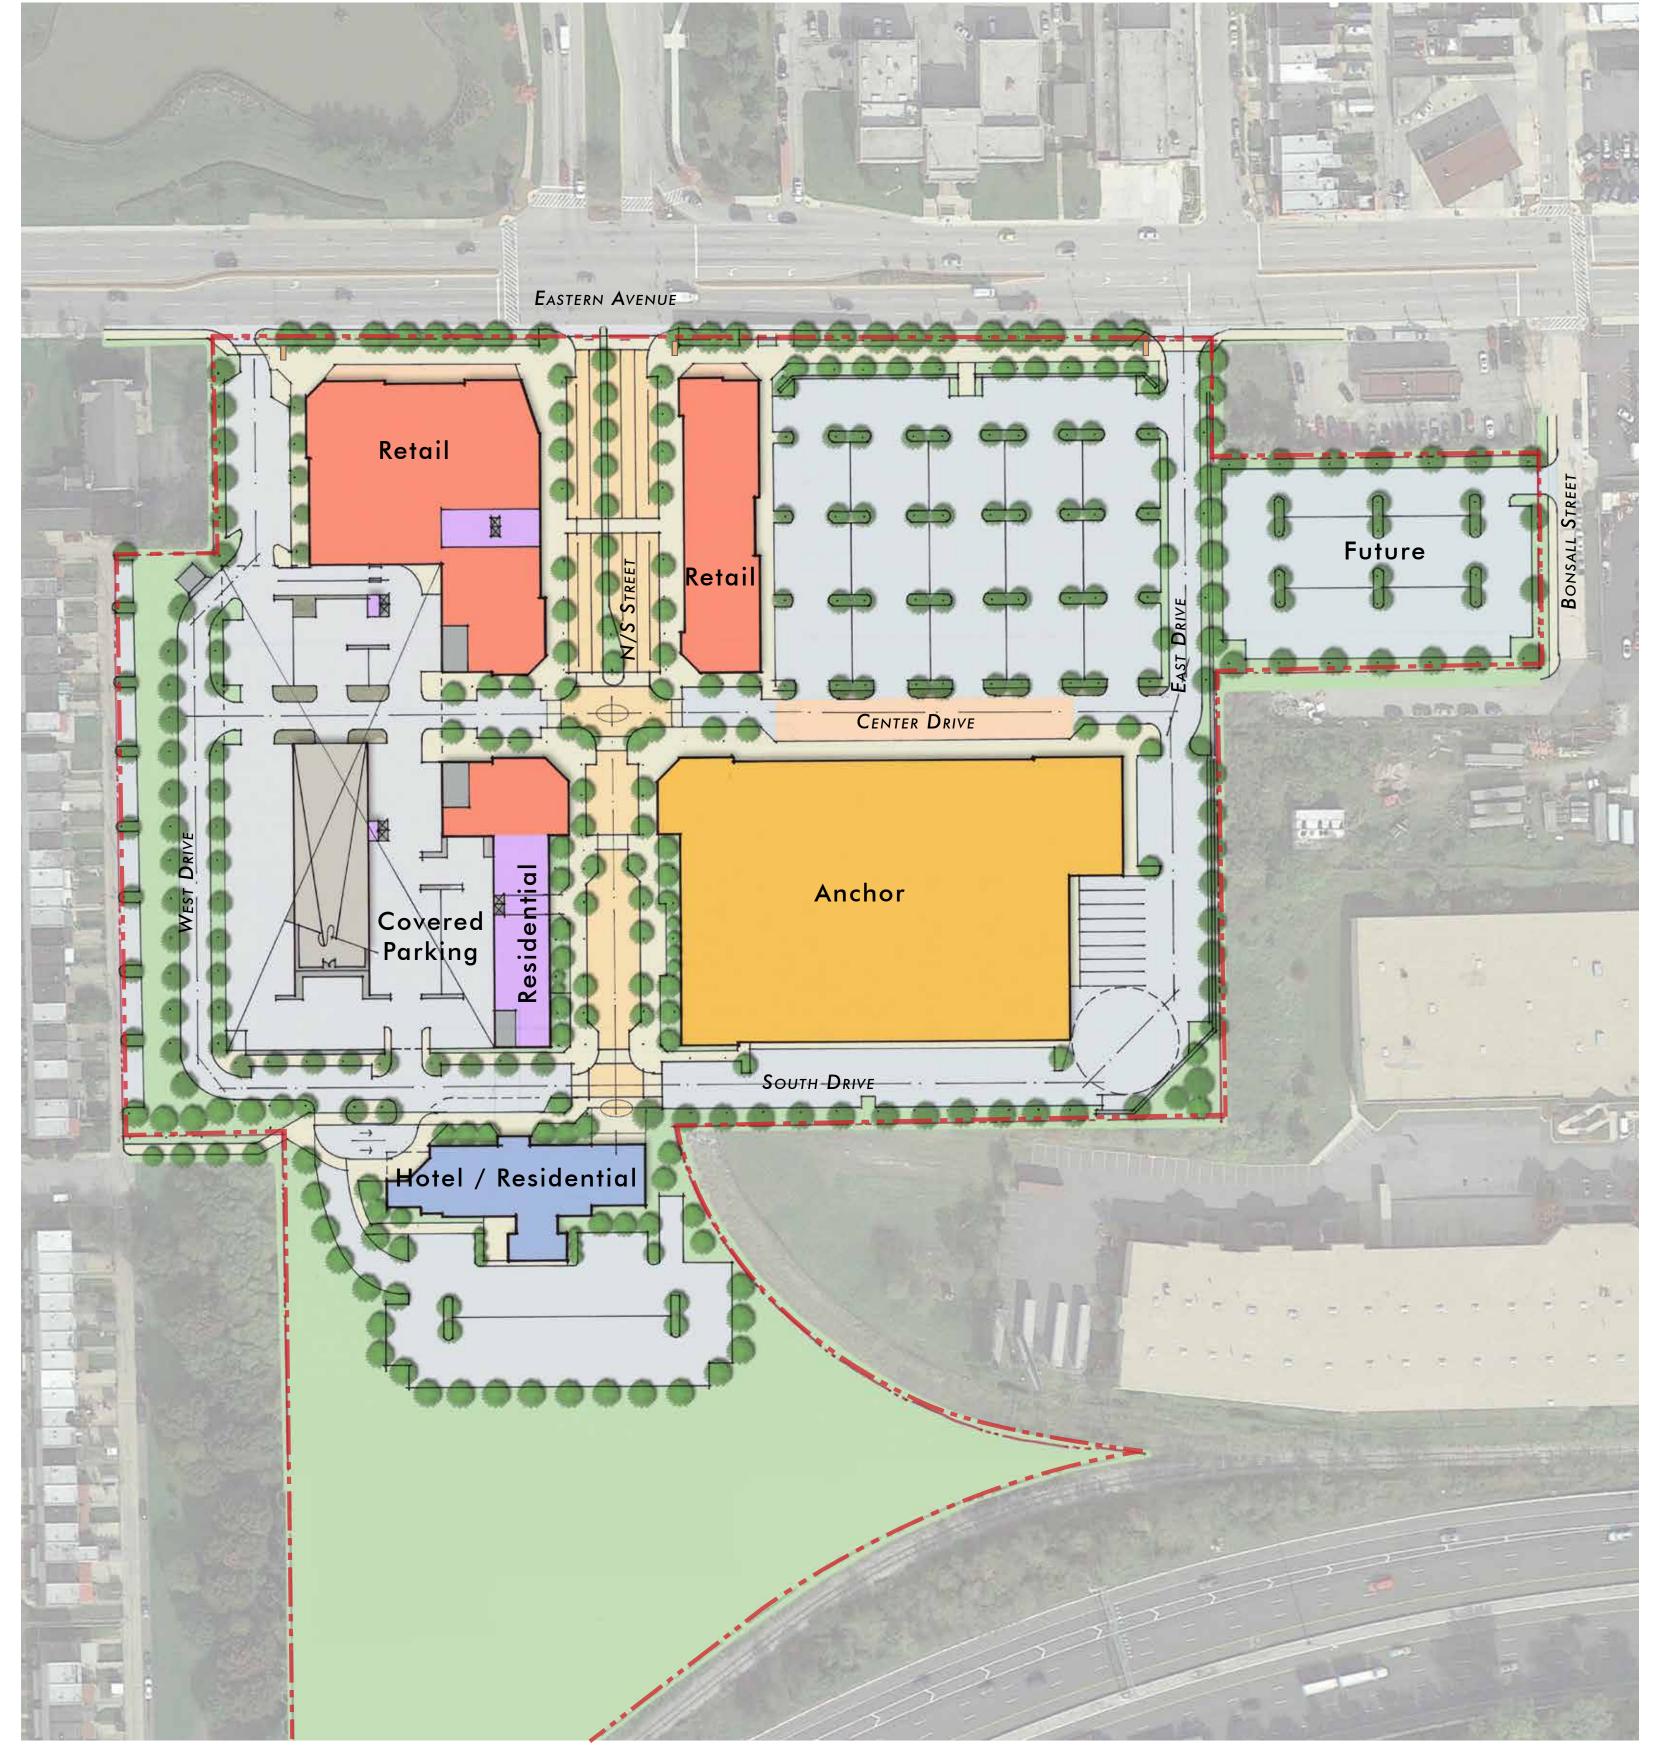

#### Approved: Ground Level Plan

2701 N Charles Street | Suite 404 Baltimore, Maryland 21218 www.mcbrealestate.com

Morris & Ritchie Associates, Inc. 1220-C East Joppa Road, Suite 505 Towson, Maryland 21286 T. 410.821.1690

# Approved: Upper Level Plan

MCB Real Estate LLC

2701 N Charles Street | Suite 404 Baltimore, Maryland 21218 www.mcbrealestate.com

March 16, 2017

Morris & Ritchie Associates, Inc. 1220-C East Joppa Road, Suite 505 Towson, Maryland 21286 T. 410.821.1690