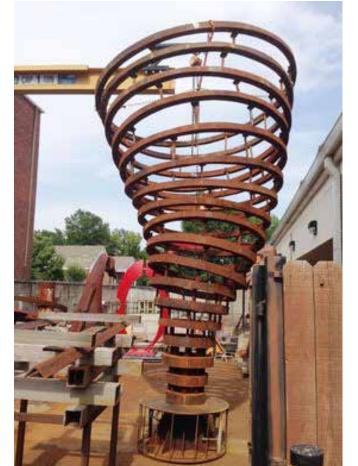

#### **FEATURES:**

- -Brick Paver Design
- -Planters
- -Tree Pits
- -Overhead Lighting
- -Industrial Relic Artwork
- -Flexible Seating
- -Feature Wall with Seatwalls