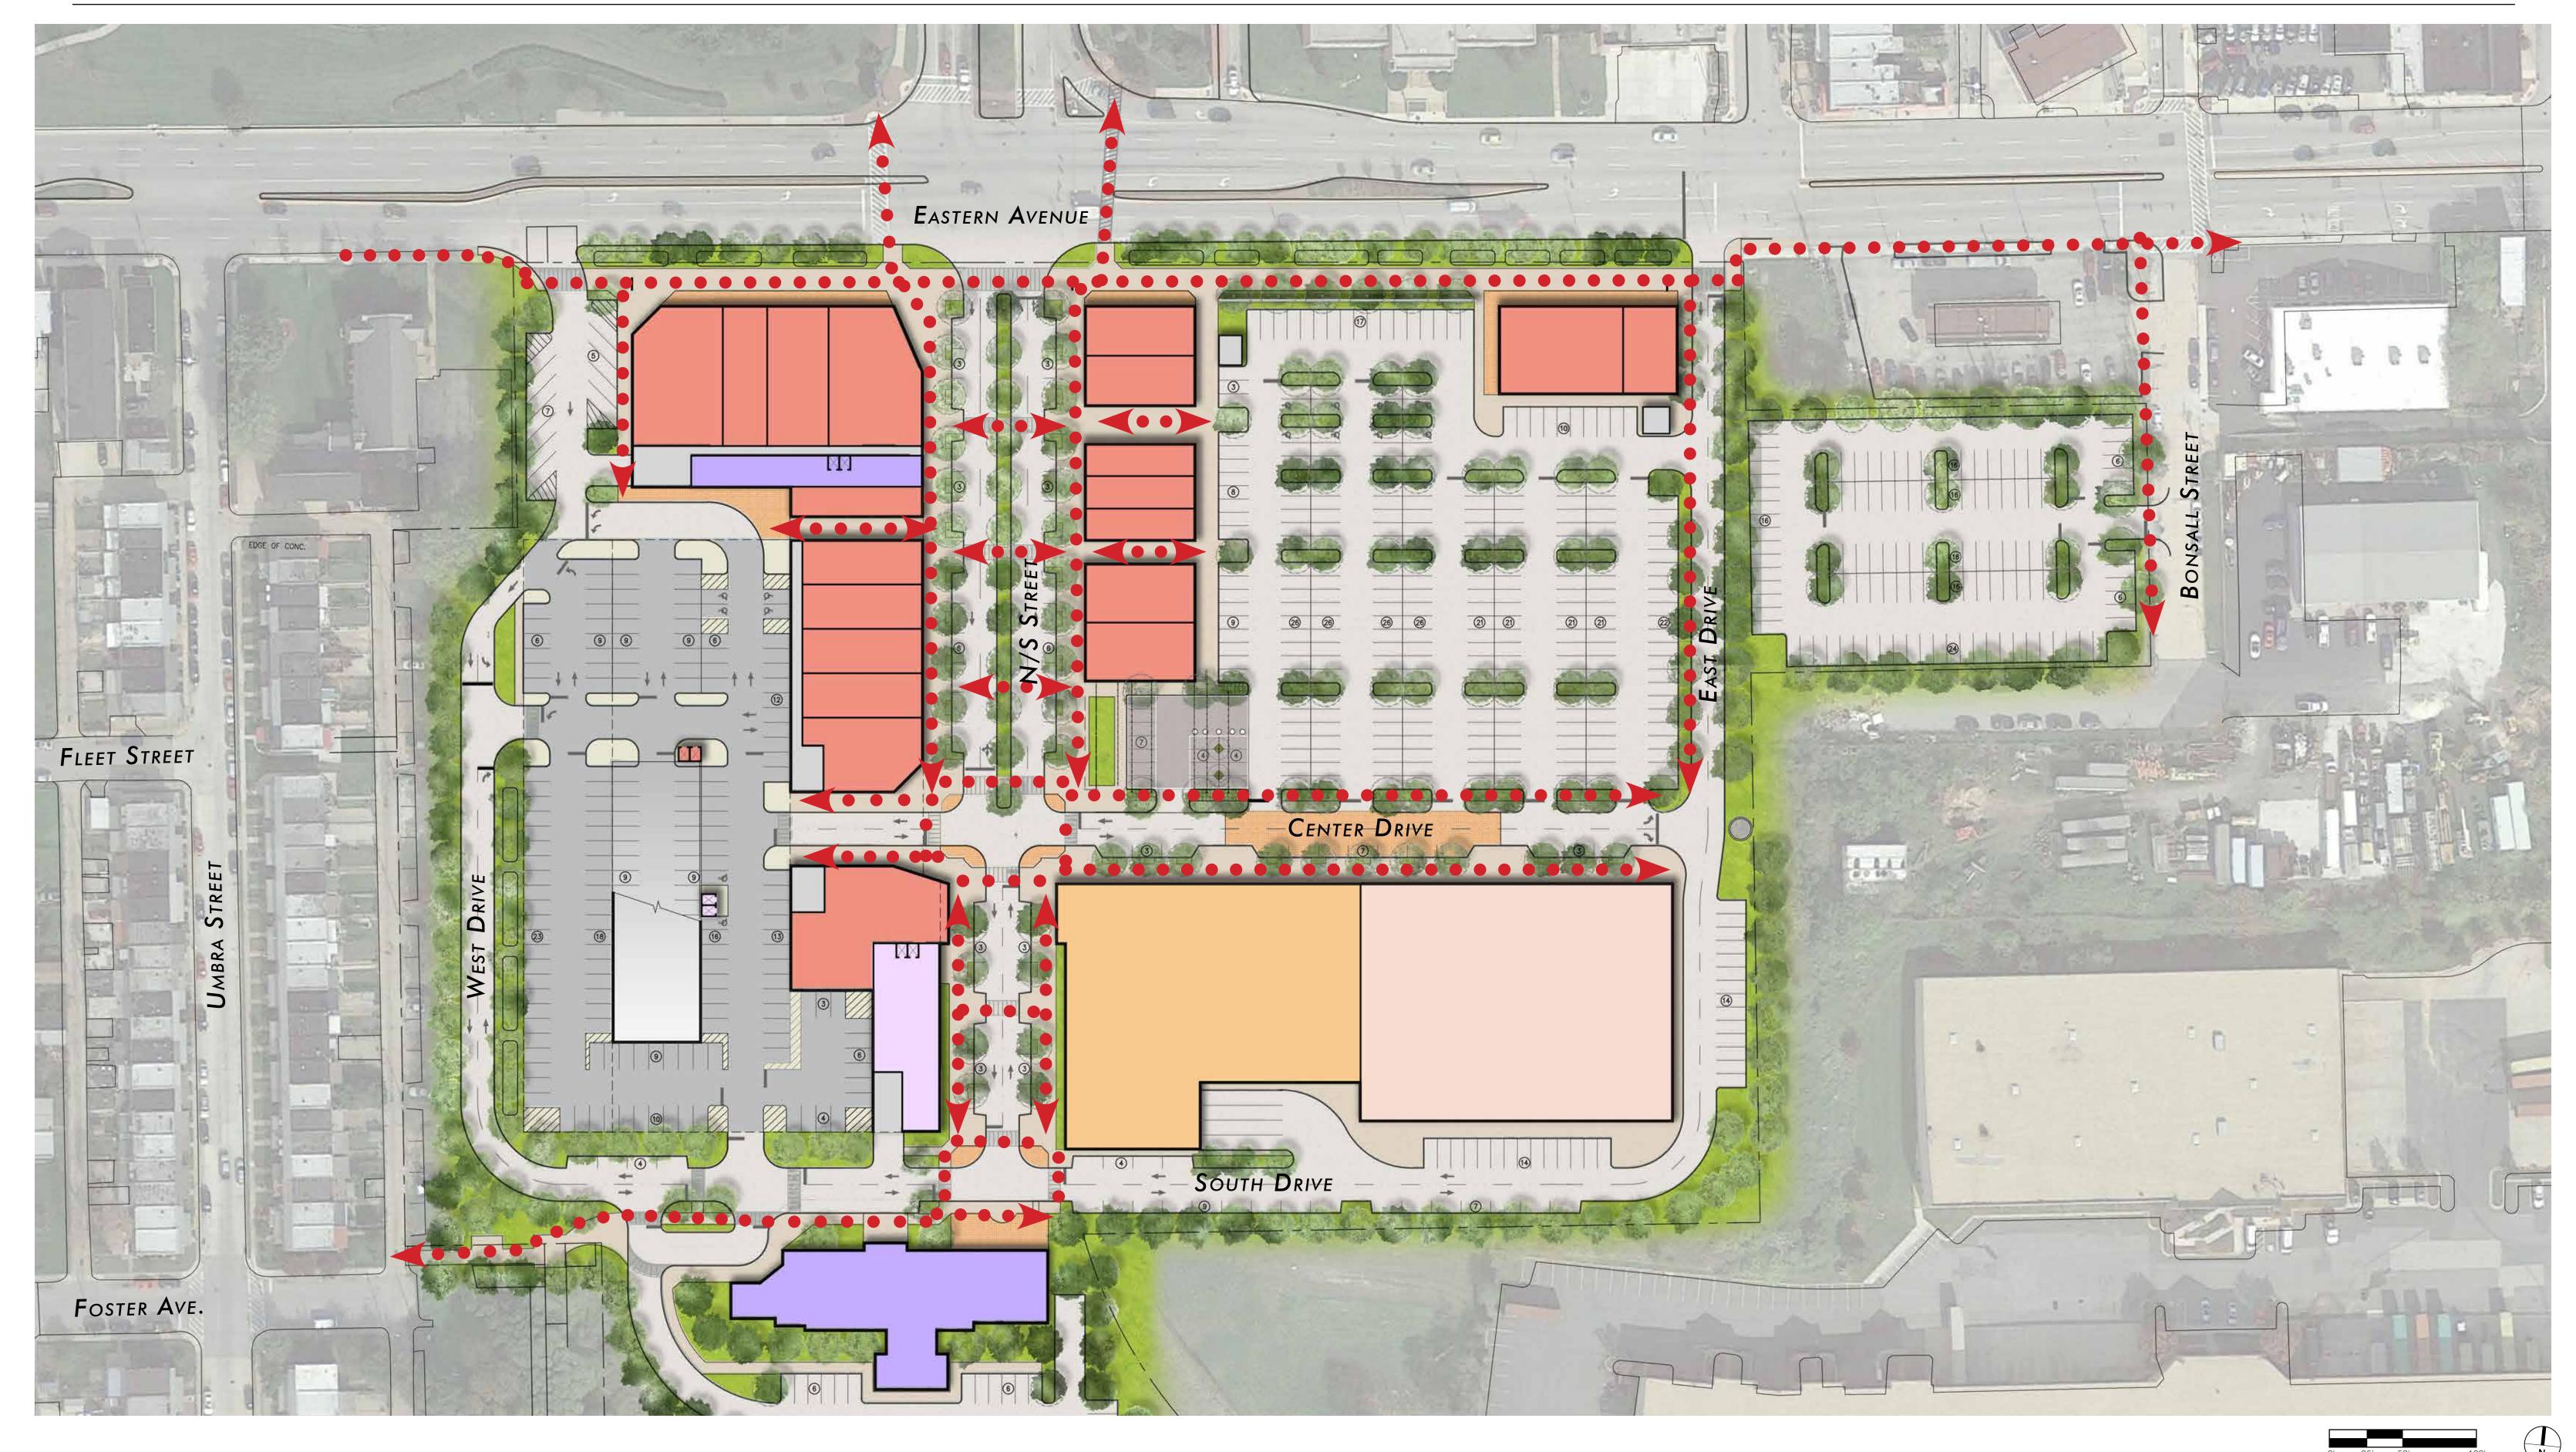

#### Vehicular Circulation

2701 N Charles Street | Suite 404 Baltimore, Maryland 21218 www.mcbrealestate.com

March 16, 2017

**BCT** Architects One Charles Center