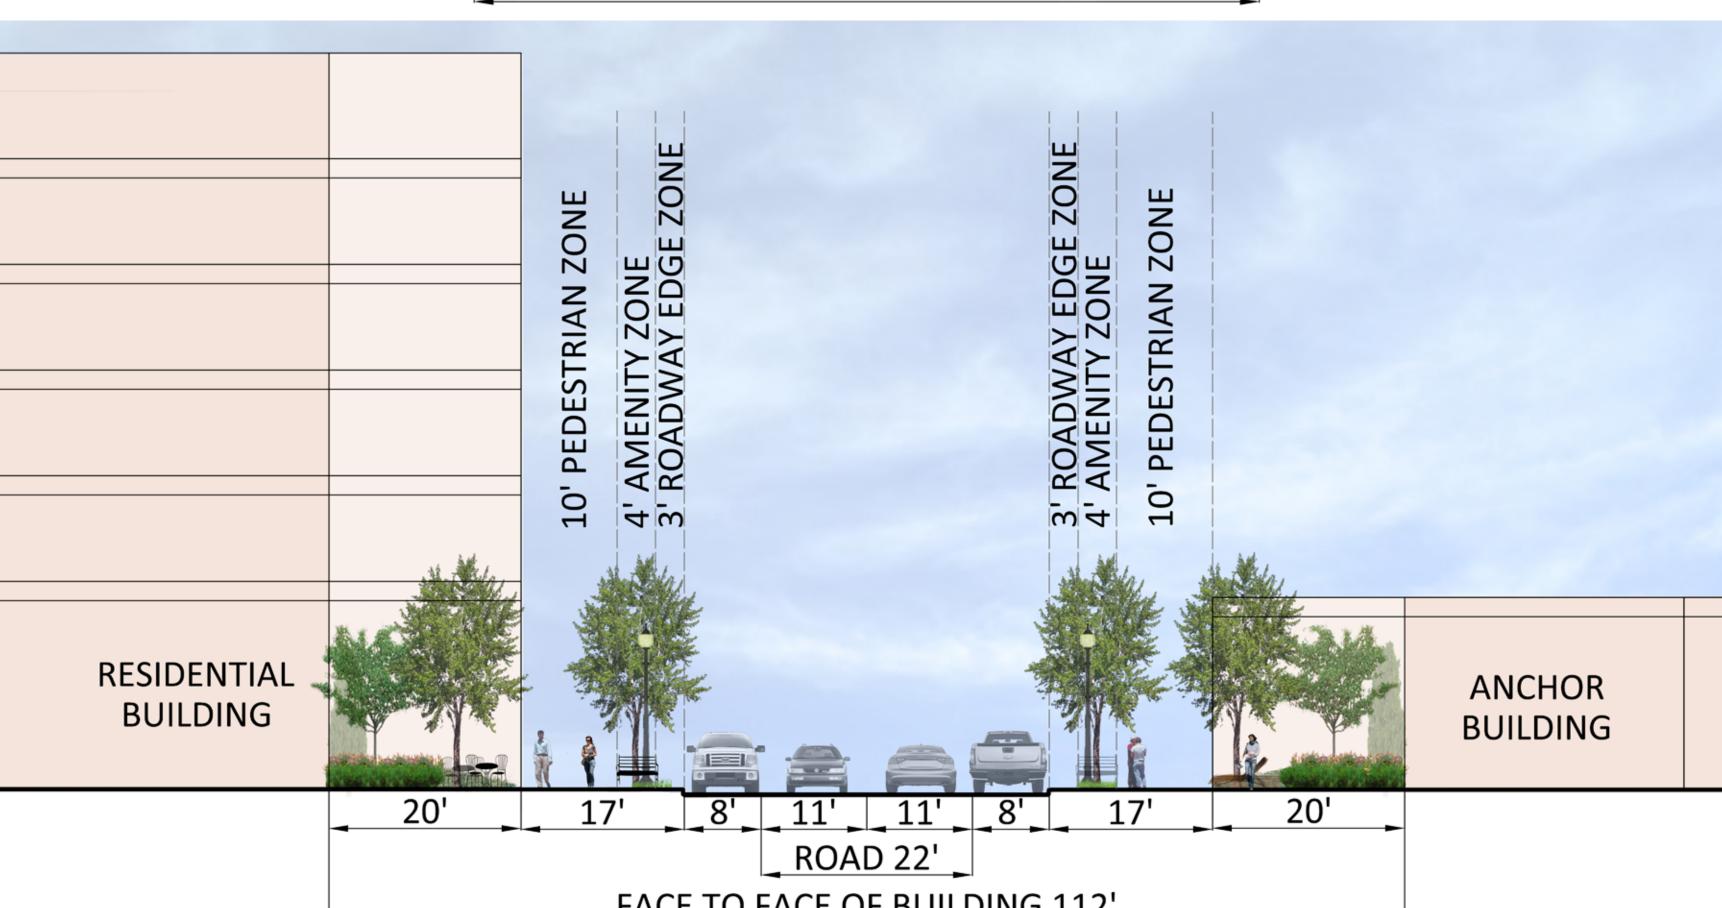

#### North/South St Section - Residential

**Proposed Section** 

**Approved PUD Section** 

FACE TO FACE OF BUILDING 112'

Morris & Ritchie Associates, Inc. 1220-C East Joppa Road, Suite 505 Towson, Maryland 21286 T. 410.821.1690