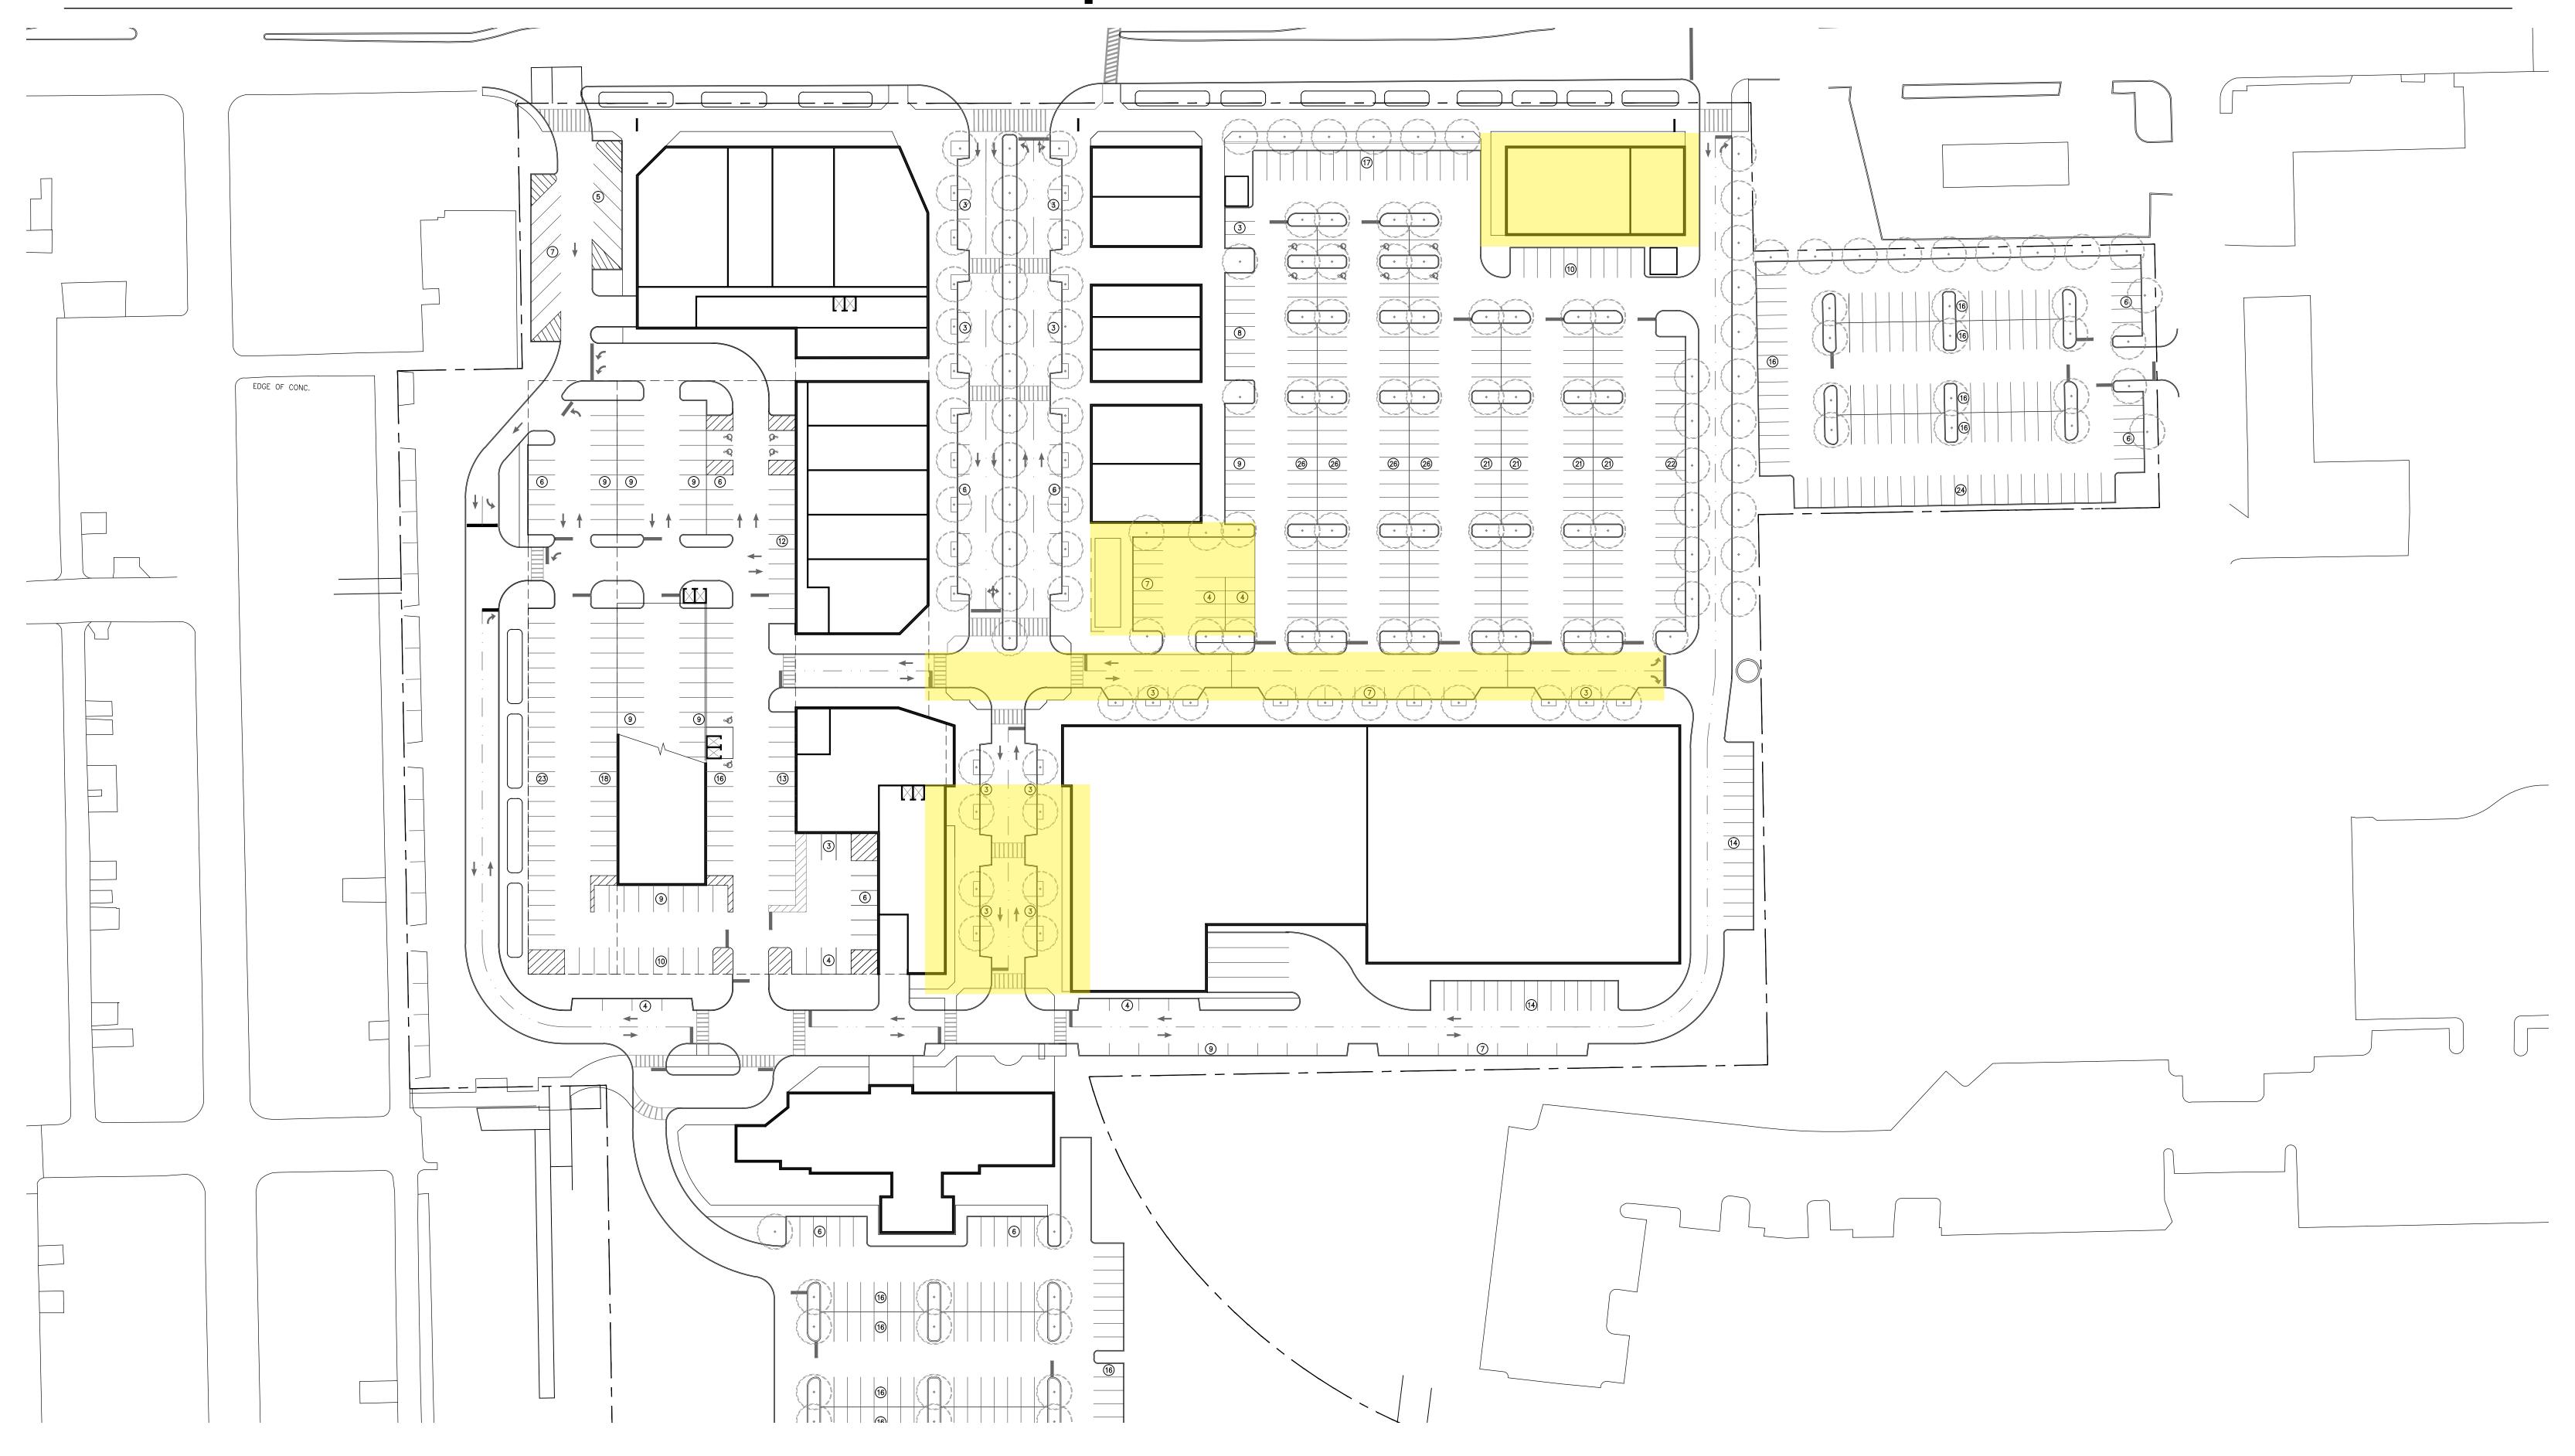

ppa Road, Suite 505 Towson, Maryland 21286 T. 410.821.1690



**BCT** Architects One Charles Center 100 N Charles Street | 18th Floor Baltimore, Maryland 21201 T. 410.837.2727



# Approved: Southeast View over Eastern Avenue





## Approved: Boulevard View







copyright © 2017 | bct architects

# Approved: Southwest View over Eastern Avenue





#### Approved vs. Proposed





Approved Ground Level Plan

Proposed Ground Level Plan



MCB Real Estate LLC

2701 N Charles Street | Suite 404 Baltimore, Maryland 21218

5601 Eastern Avenue

Morris & Ritchie Associates, Inc. 1220-C East Joppa Road, Suite 505 Towson, Maryland 21286 T. 410.821.1690



**BCT Architects** One Charles Center 100 N Charles Street | 18th Floor Baltimore, Maryland 21201 T. 410.837.2727



## Proposed Modifications





MCB Real Estate LLC

2701 N Charles Street | Suite 404 Baltimore, Maryland 21218 www.mcbrealestate.com 5601 Eastern Avenue

March 16, 2017

Morris & Ritchie Associates, Inc. 1220-C East Joppa Road, Suite 505 Towson, Maryland 21286 T. 410.821.1690 www.mragta.com



BCT Architects
One Charles Center
100 N Charles Street | 18th Floor
Baltimore, Maryland 21201



Proposed: Ground Level Plan







Proposed: Upper Level Plan









# Proposed: Southeast View over Eastern Avenue





# Proposed: Boulevard View







## Proposed: Southwest View over Eastern Avenue







### North/South St Section - Entry Drive



**Approved PUD Section** 



www.mcbrealestate.com

#### PARK(ing) Lot Plaza











MCB Real Estate LLC

2701 N Charles Street | Suite 404 Baltimore, Maryland 21218 www.mcbre