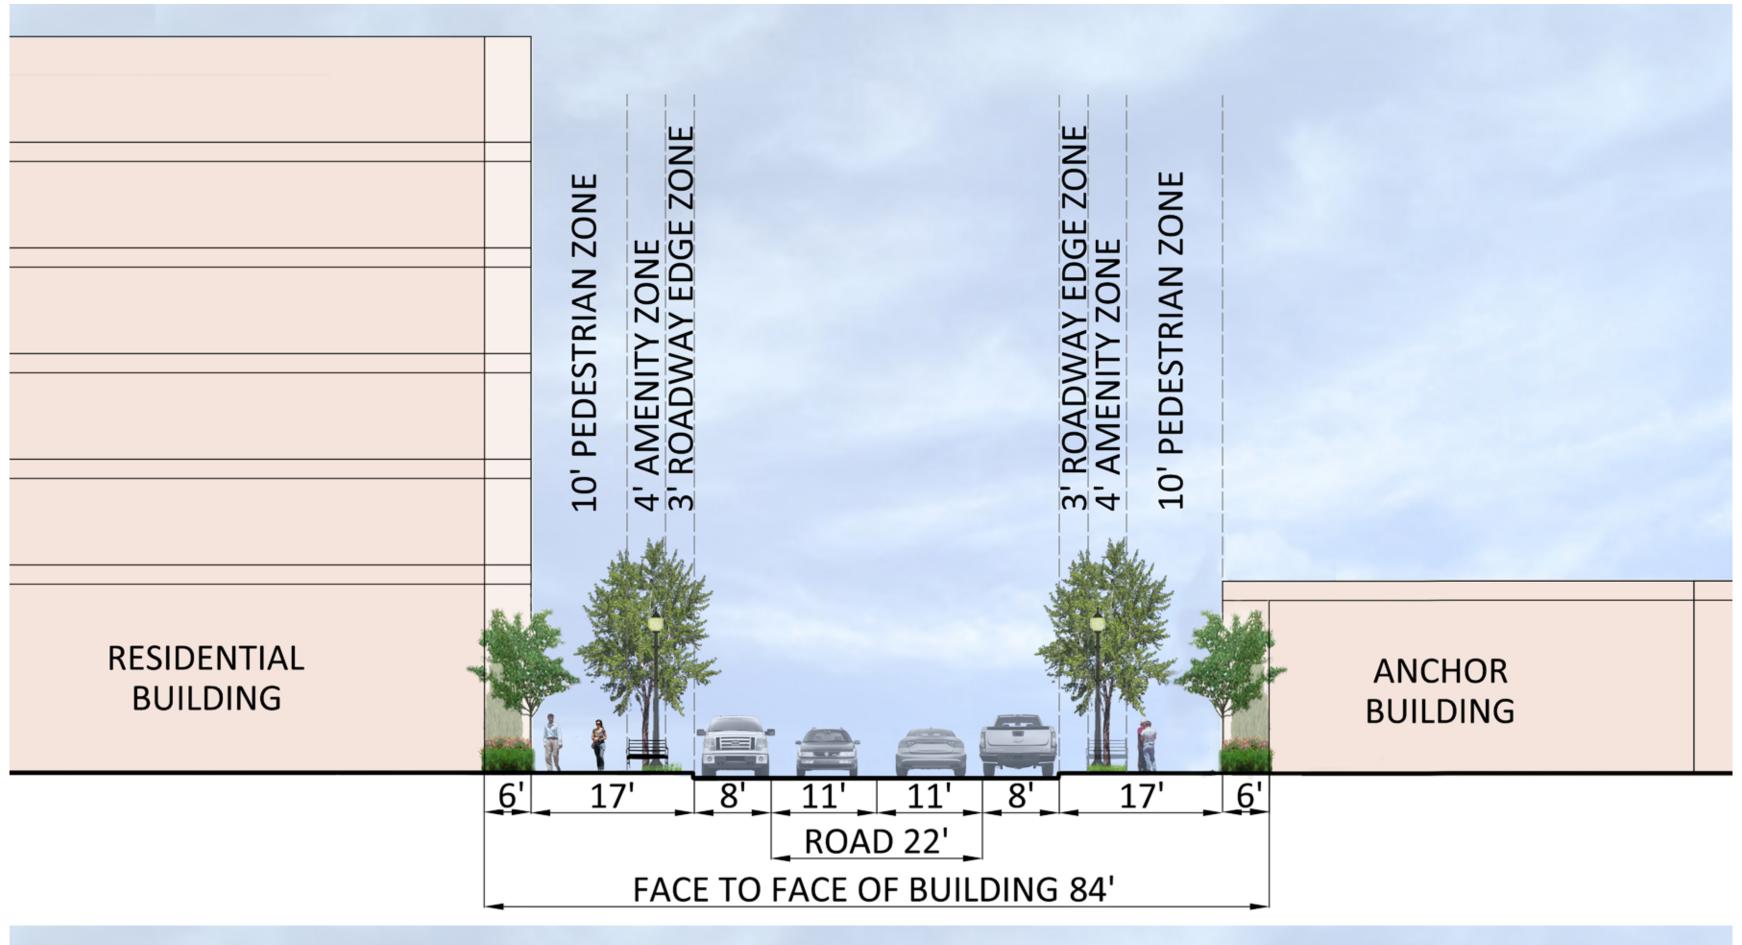

### North/South St Section - Entry Drive

**Approved PUD Section** 

www.mcbrealestate.com

#### North/South St Section - Residential

**Proposed Section** 

**Approved PUD Section** 

FACE TO FACE OF BUILDING 112'

Morris & Ritchie Associates, Inc. 1220-C East Joppa Road, Suite 505 Towson, Maryland 21286 T. 410.821.1690