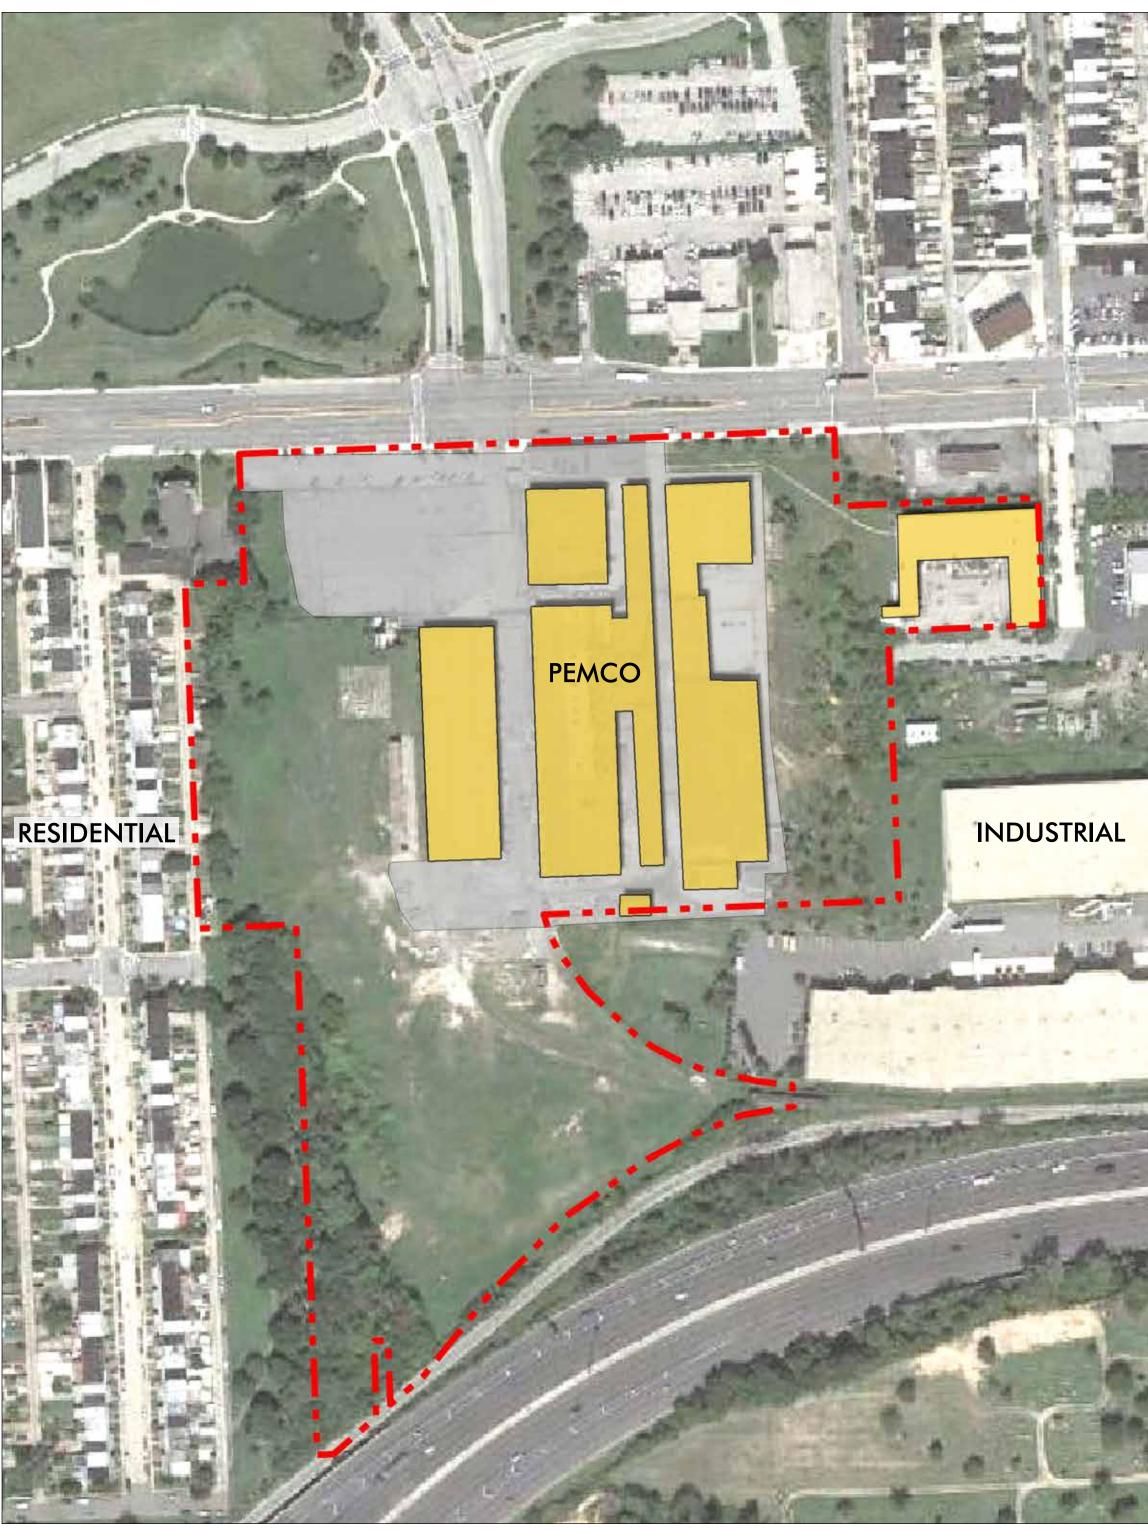

#### Neigborhood Map

#### Existing Site Conditions: 19.9 Acres

**EXISTING INTERIOR** 

EASTERN AVENUE VIEW

EXISTING BUILDING SITE

NEIGHBORHOOD RESIDENT PARKING

MCB Real Estate LLC

www.mcbrealestate.com

2701 N Charles Street | Suite 404 Baltimore, Maryland 21218