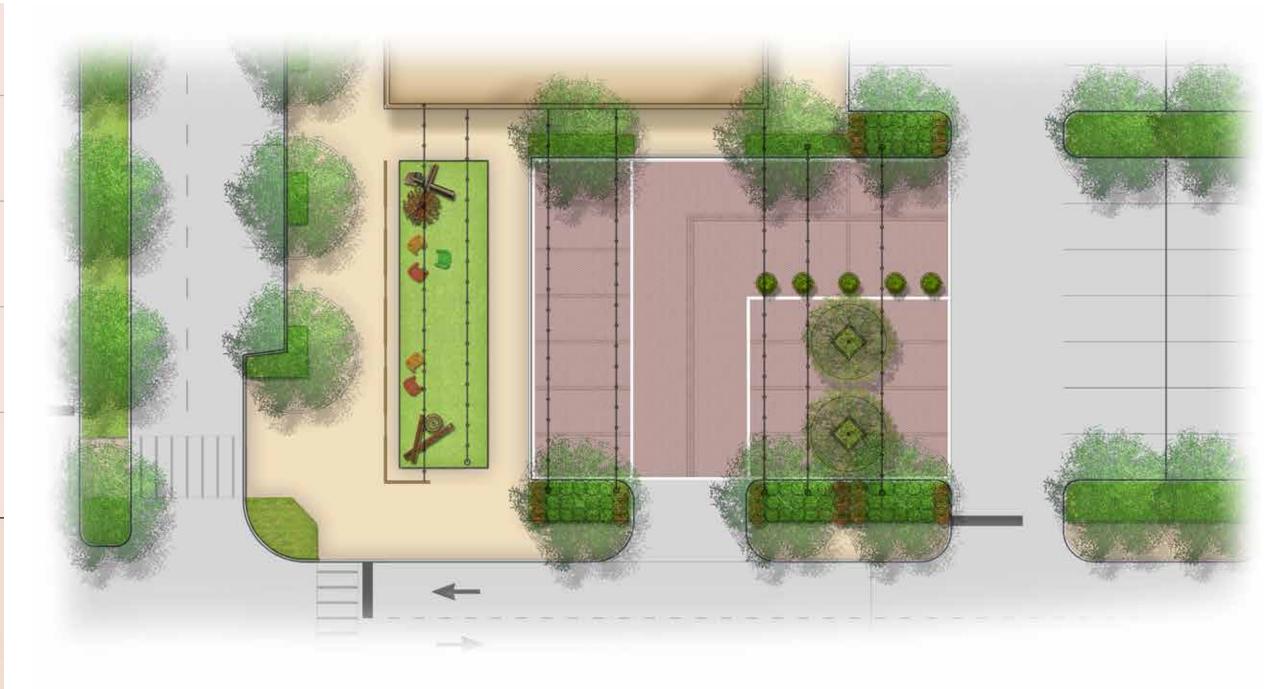

#### PARK(ing) Lot Plaza

MCB Real Estate LLC

2701 N Charles Street | Suite 404 Baltimore, Maryland 21218 www.mcbrealestate.com

**BCT Architects** One Charles Center 100 N Charles Street | 18th Floor Baltimore, Maryland 21201 T. 410.837.2727 copyright © 2017 | bct architects

#### PARK(ing) Lot Plaza

#### **FEATURES:**

- -Brick Paver Design
- -Planters
- -Tree Pits
- -Overhead Lighting
- -Industrial Relic Artwork
- -Flexible Seating
- -Feature Wall with Seatwalls

### PARK(ing) Lot Plaza

#### FLEXIBILITY OF SPACE:

Opportunities for markets, concerts, food trucks, flexible seating, etc.

MCB Real Estate LLC

2701 N Charles Street | Suite 404 Baltimore, Maryland 21218 www.mcbrealestate.com