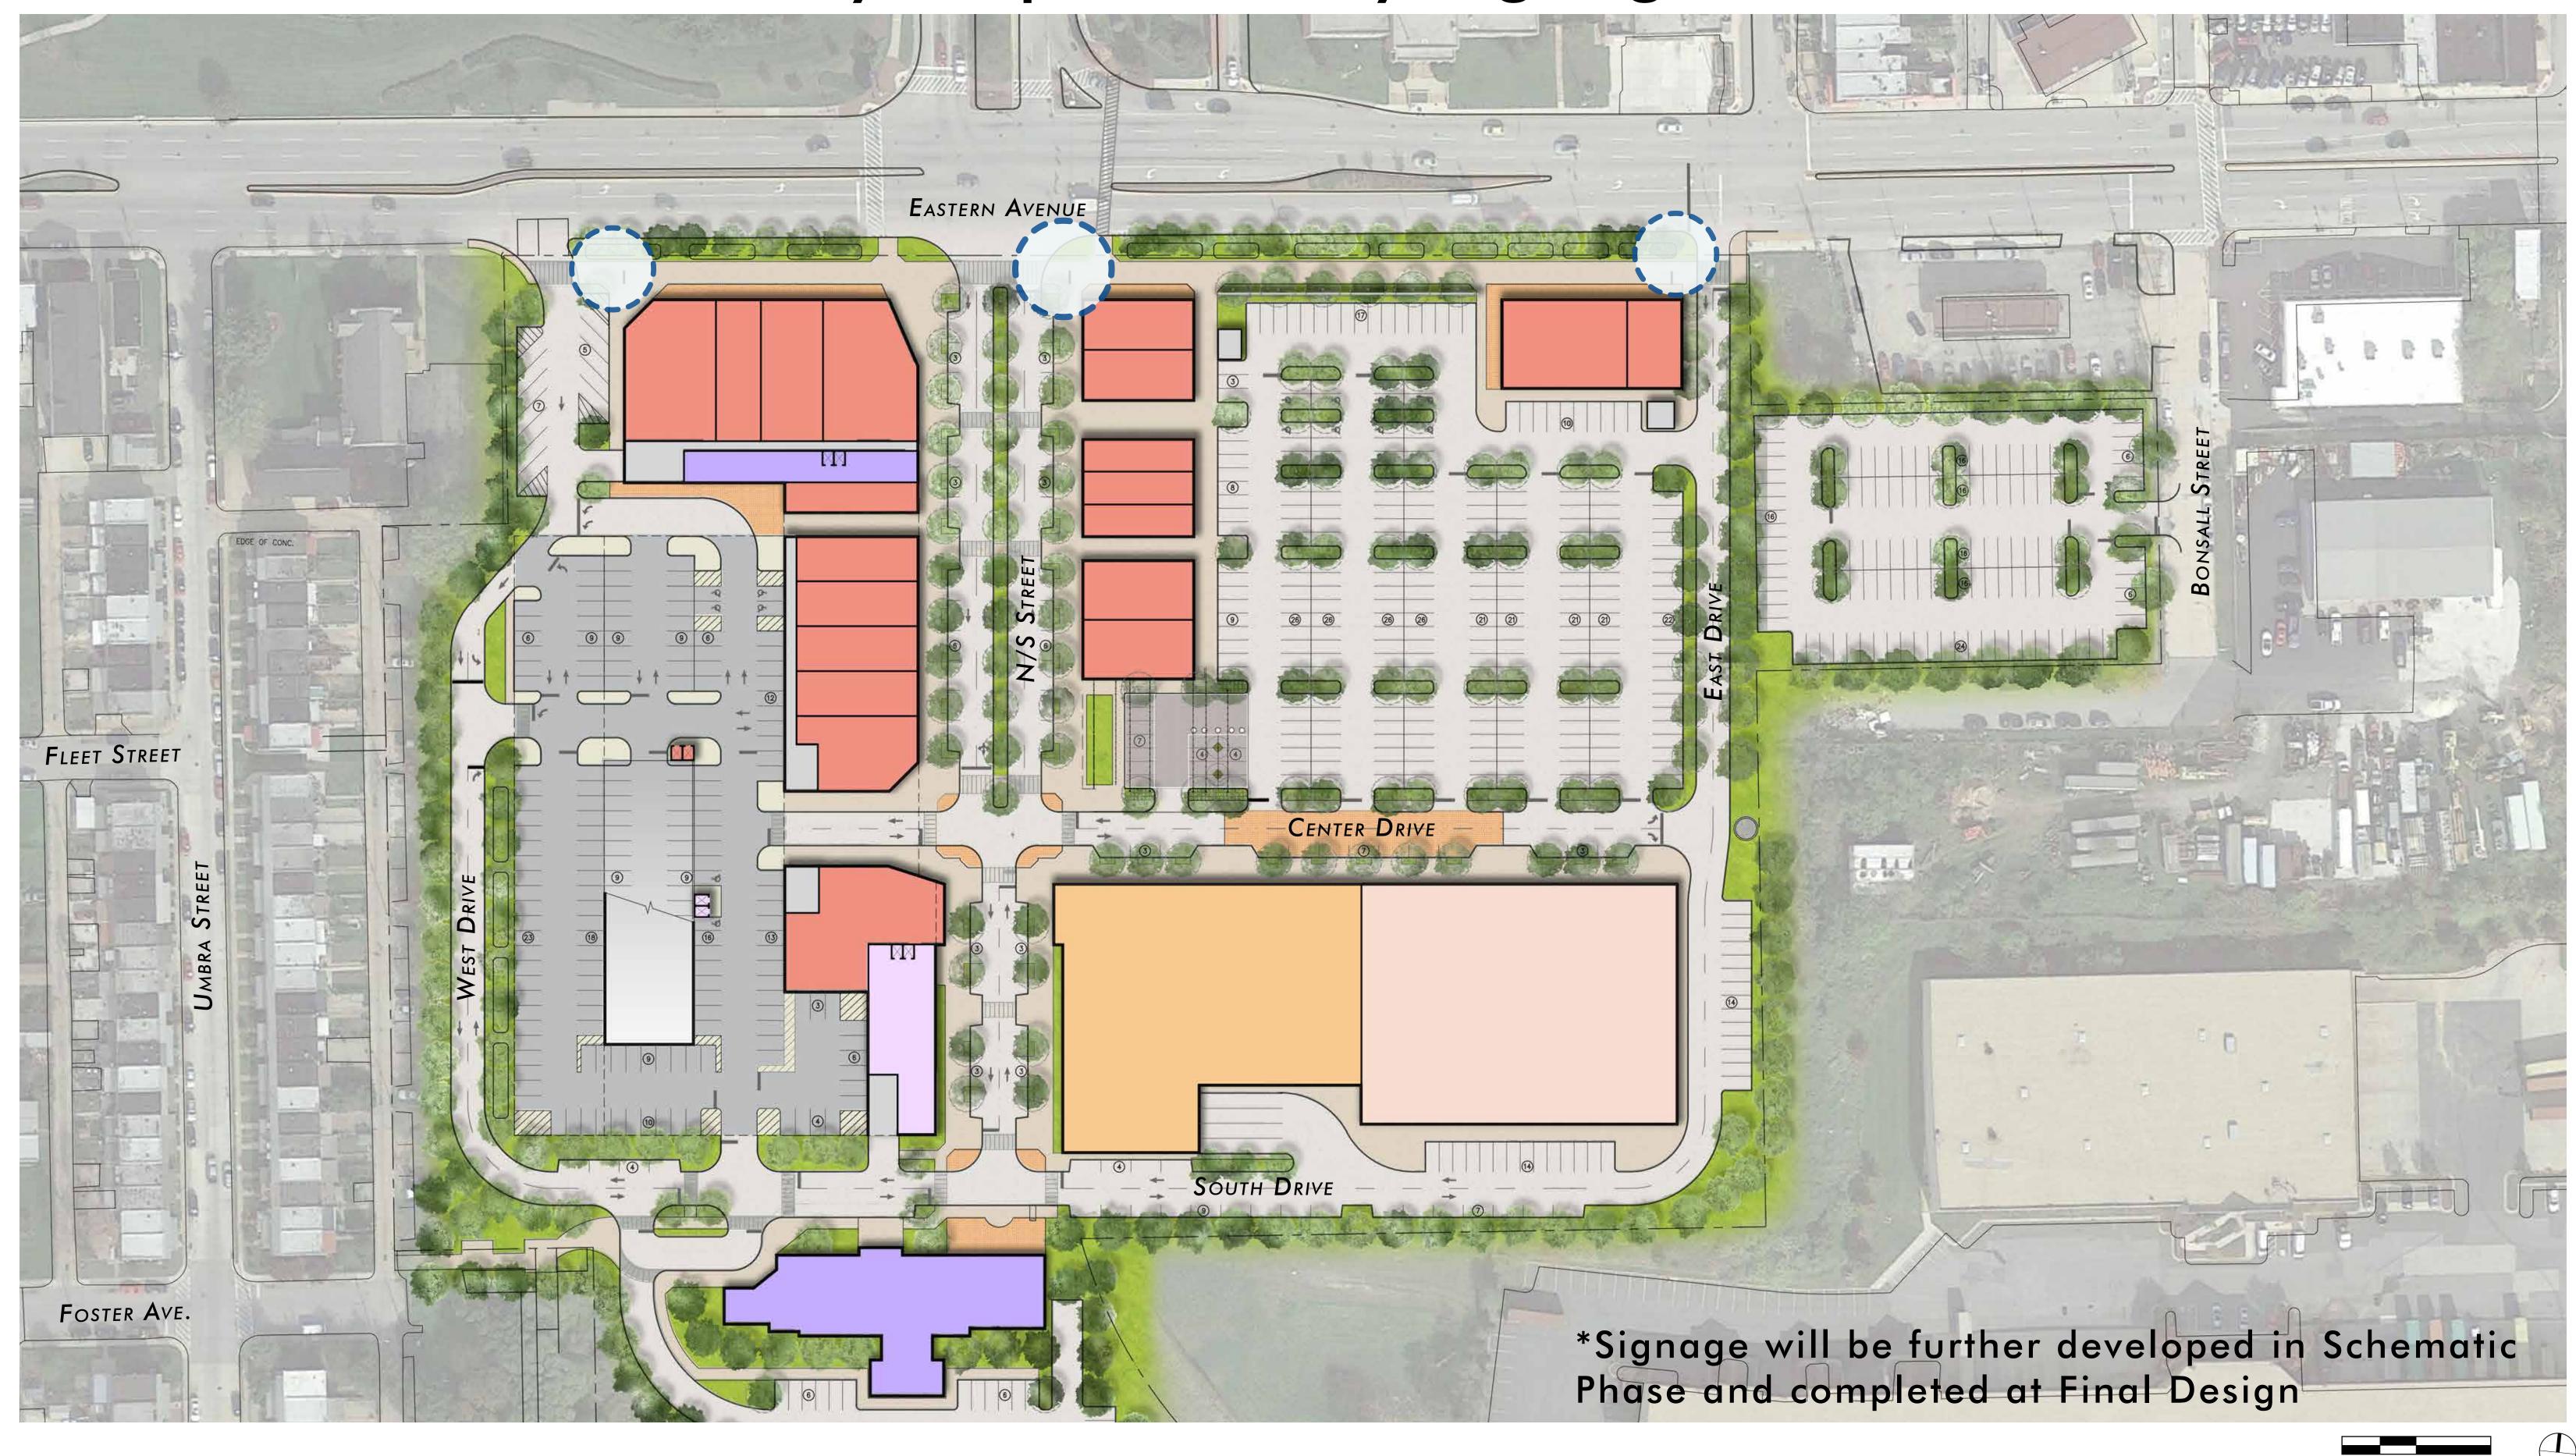

10.821.1690

# MORRIS & RITCHIE ASSOCIATES, INC. ENGINEERS, ARCHITECTS, PLANNERS, LANDSCAPE ARCHITECTS & SURVEYORS

**BCT Architects** One Charles Center 100 N Charles Street | 18th Floor Baltimore, Maryland 21201 T. 410.837.2727





#### Pedestrian Circulation







2701 N Charles Street | Suite 404 Baltimore, Maryland 21218 www.mcbrealestate.com



March 16, 2017





**BCT** Architects One Charles Center



#### Vehicular Circulation







2701 N Charles Street | Suite 404 Baltimore, Maryland 21218 www.mcbrealestate.com



March 16, 2017





**BCT** Architects One Charles Center



#### Service & Truck Circulation







2701 N Charles Street | Suite 404 Baltimore, Maryland 21218 www.mcbrealestate.com



March 16, 2017









#### Preliminary Project Identity Signage Locations\*