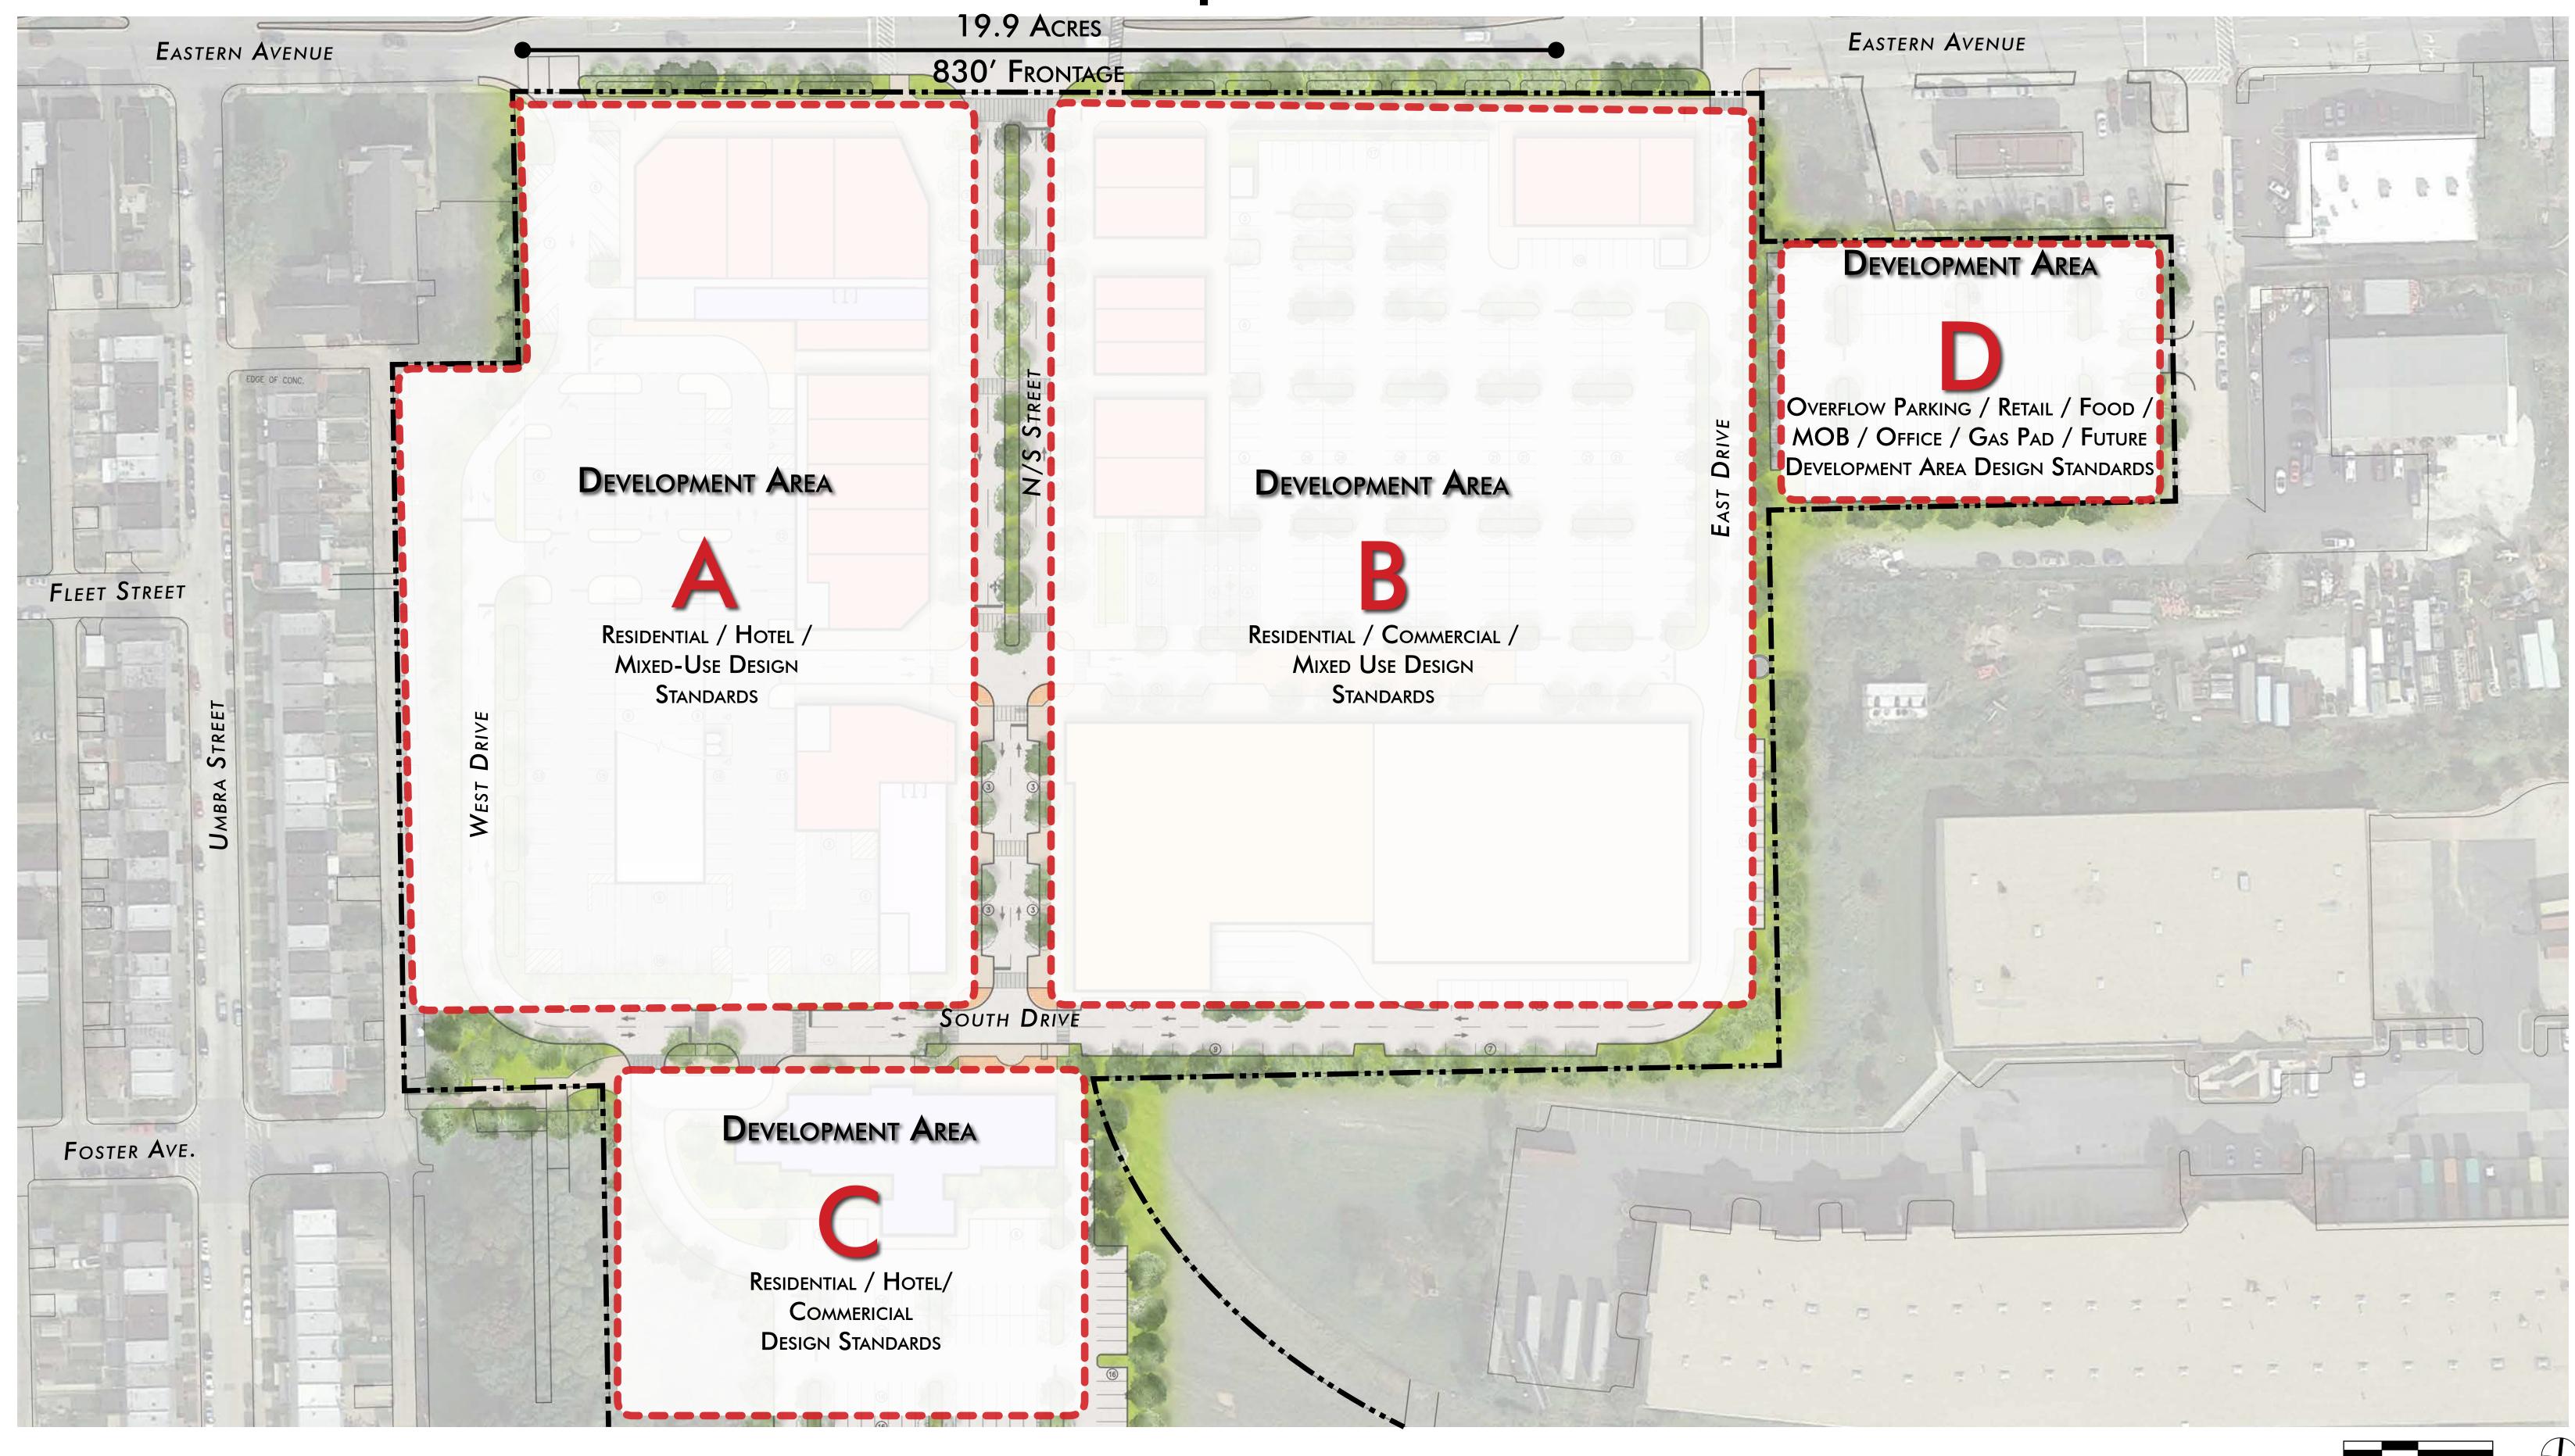

5601 Eastern Avenue

Development Areas

MCB Real Estate LLC

2701 N Charles Street | Suite 404 Baltimore, Maryland 21218 www.mcbrealestate.com

March 16, 2017

**BCT Architects** 