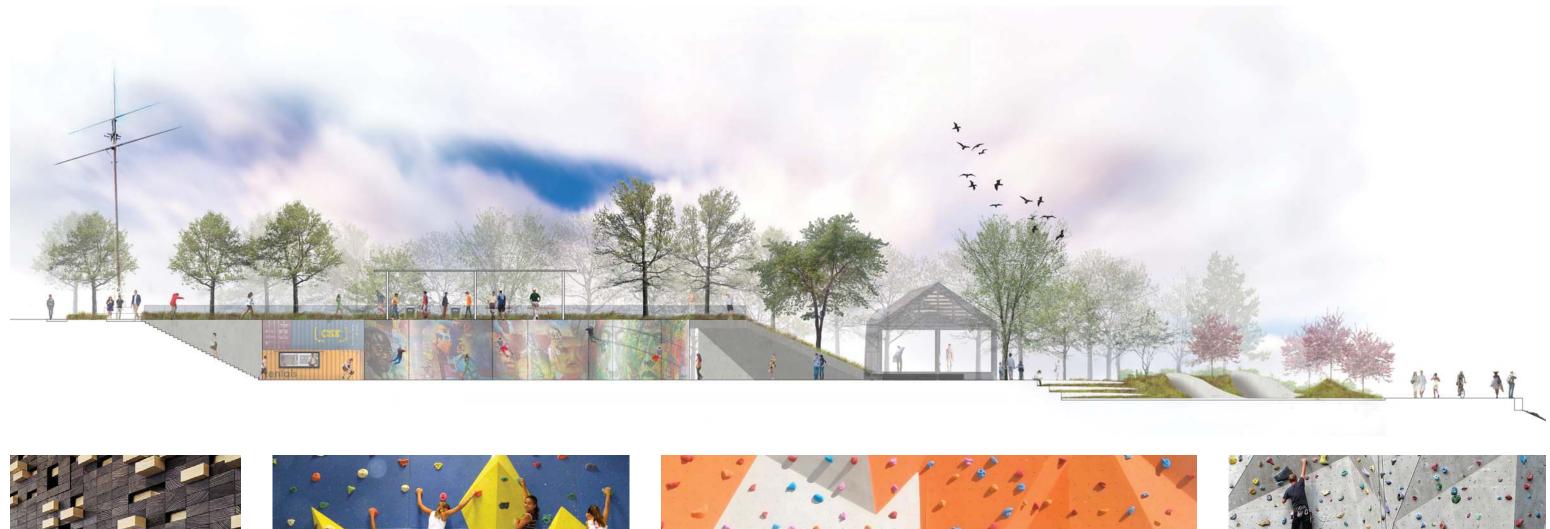

broader vision of the Inner Harbor as outlined in previous Master Plans
- Develop proposed design further in consideration with broader vision for Inner Harbor area



# **REVISION AREAS**





#### **MOVEMENT & CONNECTIVITY**

#### **SKATE PARK & PLAY LAB REVISION**

## **REVISED SITE PLAN**





#### **BLEACHERS & S.E. ENTRANCE** Previous







#### **BLEACHERS** Previous



#### Revised





#### **BLEACHERS**





#### PROMENADE & GAME ALLEE Previous





#### PROMENADE & GAME ALLEE Revised







\* Trees removed for clarity

#### **PROMENADE & GAME ALLEE** Previous









#### PROMENADE & GAME ALLEE Revised







### **PROMENADE & GAME ALLEE**







UDARP DISCUSSION 2 // June 16, 2016

#### THE OVERLOOK Previous





#### THE OVERLOOK Previous



#### Revised





### THE WALL















UDARP DISCUSSION 2 // June 16, 2016



<del>)</del>)

## THE WALL





#### SKATE PARK & PLAY LAB Previous





UDARP DISCUSSION 2 // June 16, 2016

» P R E S S

PLAY

#### **SKATE PARK & PLAY LAB** Previous









#### SKATE PARK & PAVILION Revised





### THE PAVILION





## **SITE AMENITIES**





### PLANTING







UDARP DISCUSSION 2 // June 16, 2016

#### **PROGRAMMING** Festivals





#### PROGRAMMING **Sports**





UDARP DISCUSSION 2 // June 16, 2016

### THANK YOU.



## **APPENDIX**



# **RASH FIELD: KEY MOVES**

- Reorient fire access to promenade to create new contiguous play space at northwest entrance a. (relocate carousel to West Shore Park)
- Create new arrival plaza (Overlook) at southwest corner b.
- Relocate Pride Memorial within park to open up and e