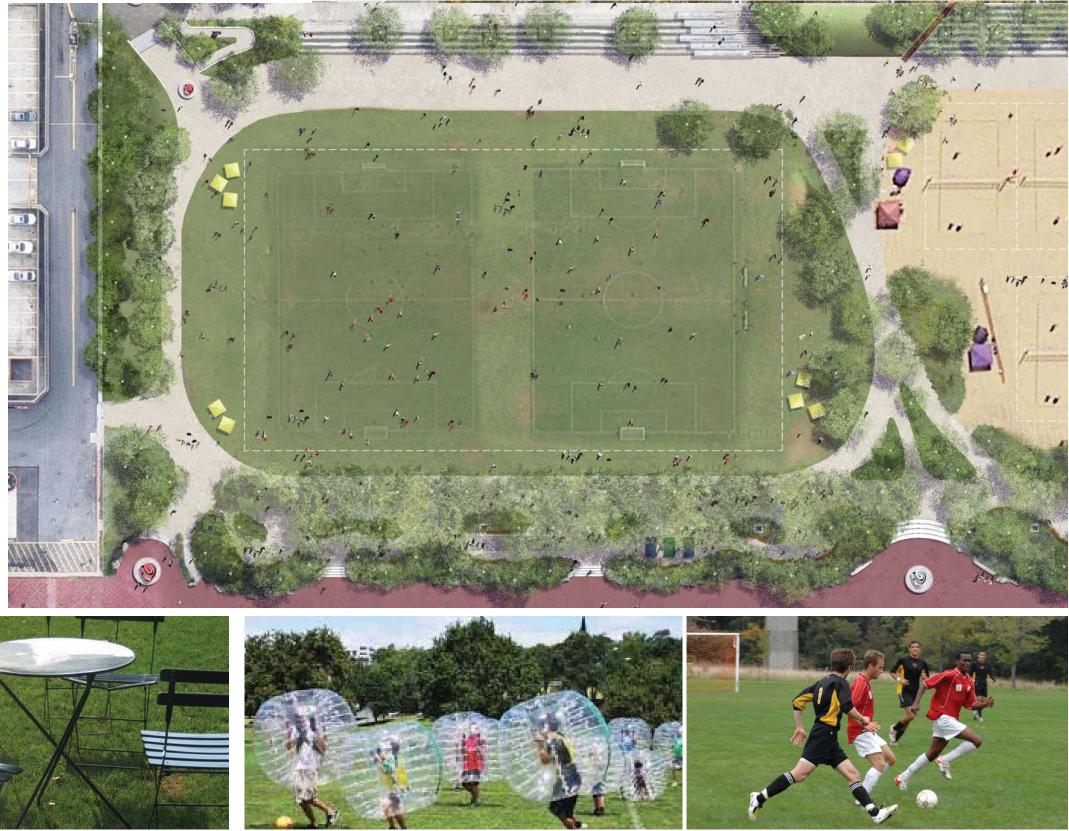

## **PREVIOUS SITE PLAN**

# COMMENTS

#### **PROGRAMMED RECREATION**

- Positive reaction to variety of programming 'built' in the design
- Enhance recreational diversity for users
- Revisit location, size and configuration of skate park, play lab & café

#### **FEASIBILITY & OVERALL VISION**

- Concern with feasibility of proposed design considering limited budget and its ability to contribute to the broader vision of the Inner Harbor as outlined in previous Master Plans
- Develop proposed design further in consideration with broader vision for Inner Harbor area