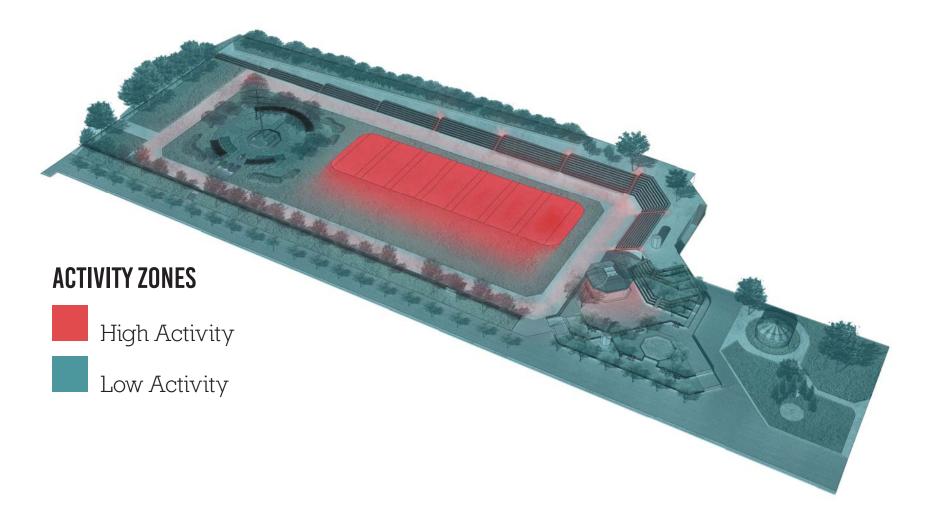

introduce vegetation throughout the park to create rooms for active and passive f. recreation, as well as to improve thermal comfort and enhanced ecological function Create diagonal connection across park to improve circulation and enrich daily use g. Strengthen entry points to improve park access from surrounding environments h. Improve bathrooms Enhance logistics for events & programs (electrical, water, service)



# **EXISTING CONDITIONS**





UDARP DISCUSSION 2 // June 16, 2016

SITE

# **ACCESS/BARRIERS**





## **STRUCTURES**











# **STRUCTURES** Primary Structures





UDARP DISCUSSION 2 // June 16, 2016



## **VEGETATION & MICRO-CLIMATES**















## **MATERIALS & SURFACES**









UDARP DISCUSSION 2 // June 16, 2016

ANALYSIS

## **ACTIVITY ZONES**















## SITE CHALLENGES

















## **DESIGN INTENT & CONCEPT PLANS**





## **DESIGN: DIVERSIFY THE EXPERIENCE**



EXİSTİNG

PROPOSED



## **DESIGN: CONNECT THE PARK**





# **DESIGN: BRING NATURE IN**







# CONNECTION





UDARP DISCUSSION 2 // June 16, 2016

DESIGN

# ARRIVAL





UDARP DISCUSSION 2 // June 16, 2016

DESIGN

### ENGAGEMENT





UDARP DISCUSSION 2 // June 16, 2016

DESIGN

10000191

Fanandan and R

### **THE LAWN**













UDARP DISCUSSION 2 // June 16, 2016

### THE BEACH













### **PROMENADE & GAME ALLEE**







### **SOUTHEAST ENTRY**