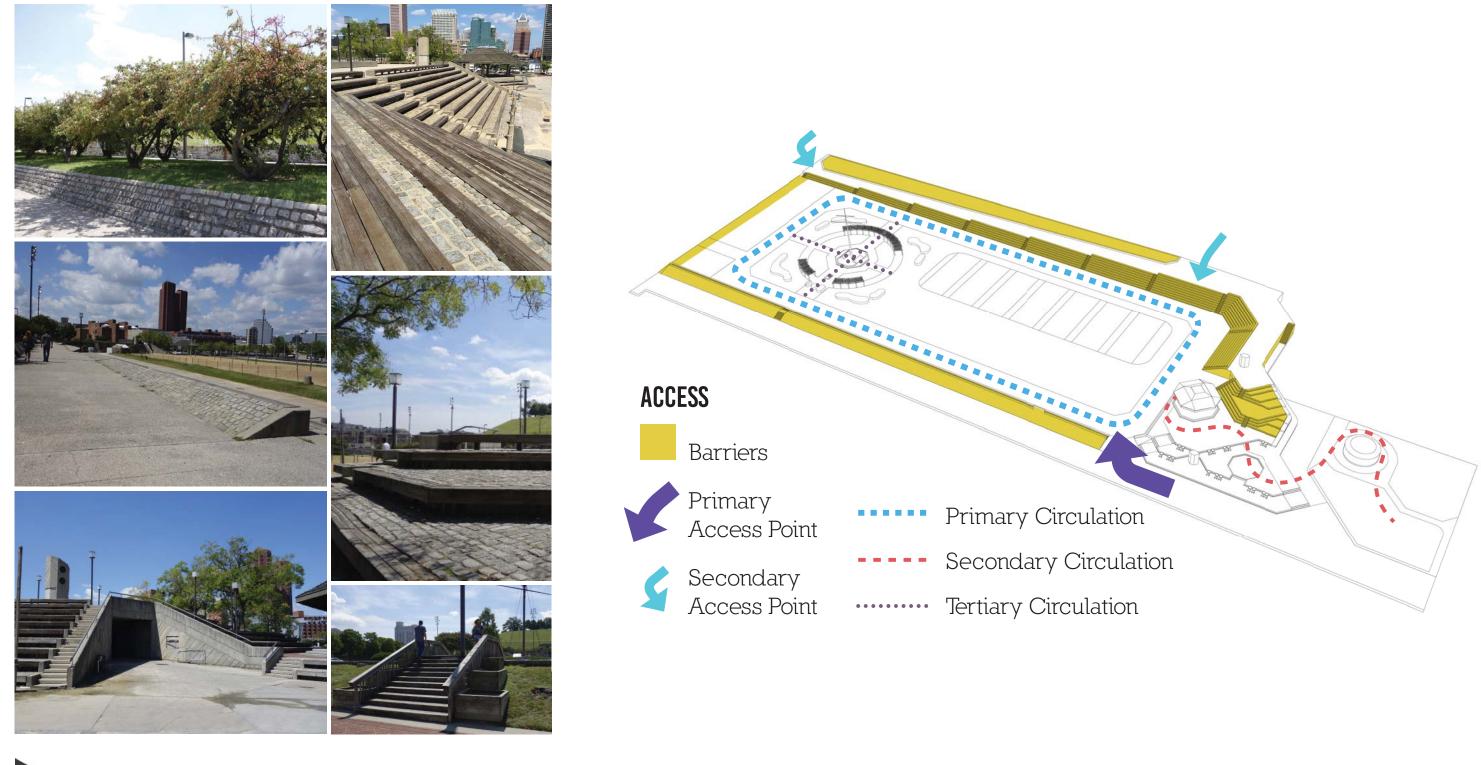

nd pavilion to create a more inviting space for gathering & refreshment d. Remove berm along promenade to create a soft, occupiable, and green edge d Consolidate volleyball courts (no net loss) to expand event and programming opportunities in the park e. Deconstruct bleachers and introduce vegetation throughout the park to create rooms for active and passive f. recreation, as well as to improve thermal comfort and enhanced ecological function Create diagonal connection across park to improve circulation and enrich daily use g. Strengthen entry points to improve park access from surrounding environments h. Improve bathrooms Enhance logistics for events & programs (electrical, water, service)



# **EXISTING CONDITIONS**





UDARP DISCUSSION 2 // June 16, 2016

SITE

# **ACCESS/BARRIERS**





## **STRUCTURES**











# **STRUCTURES** Primary Structures





UDARP DISCUSSION 2 // June 16, 2016



## **VEGETATION & MICRO-CLIMATES**















## **MATERIALS & SURFACES**









UDARP DISCUSSION 2 // June 16, 2016

ANALYSIS

## **ACTIVITY ZONES**















## SITE CHALLENGES

















## **DESIGN INTENT & CONCEPT PLANS**





## **DESIGN: DIVERSIFY THE EXPERIENCE**



EXİSTİNG

PROPOSED



## **DESIGN: CONNECT THE PARK**





# **DESIGN: BRING NATURE IN**







# CONNECTION





UDARP DISCUSSION 2 // June 16, 2016

DESIGN

# ARRIVAL





UDARP DISCUSSION 2 // June 16, 2016

DESIGN

### ENGAGEMENT





UDARP DISCUSSION 2 // June 16, 2016

DESIGN

10000191

Fanandan and R

### **THE LAWN**













UDARP DISCUSSION 2 // June 16, 2016

### THE BEACH