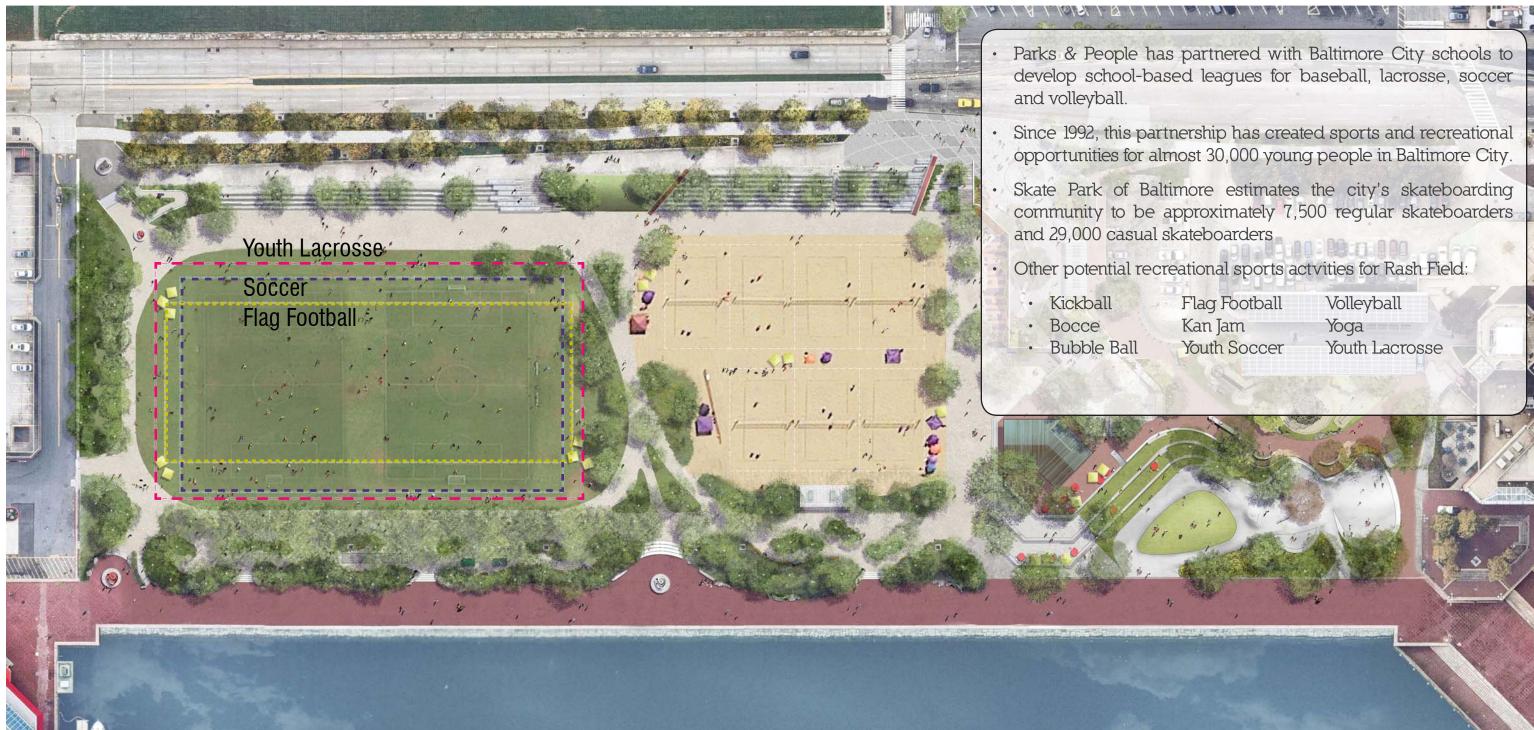

#### PROGRAMMING **Sports**

UDARP DISCUSSION 2 // June 16, 2016

#### **PROGRAMMED RECREATION**

- Positive reaction to variety of programming 'built' in the design
- Enhance recreational diversity for users
- Revisit location, size and configuration of skate park, play lab & café