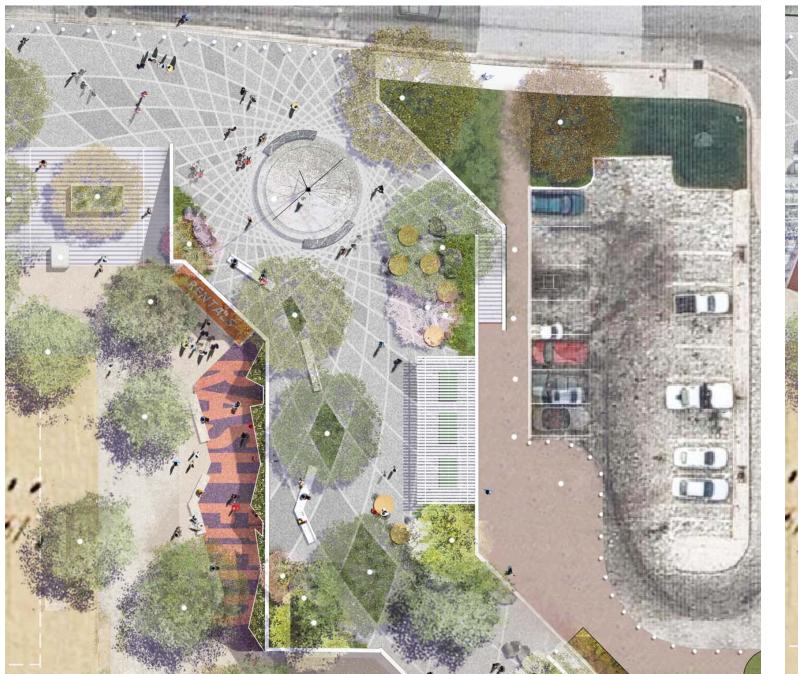

## **PREVIOUS SITE PLAN**

#### **MOVEMENT AND CONNECTIVITY**

- Need stronger connections and gateways between the waterfront promenade and Federal Hill.
- Review/revise southeast entry, next to parking garage, and north-south connection along west edge of park
- Further coordinate east and south edges to ensure adequate connections and transitions to park

#### PRIDE MEMORIAL LOCATION

Concern with new location of Pride Memorial; examine more contemplative environment; closer to water

#### **PROGRAMMED RECREATION**

- Positive reaction to variety of programming 'built' in the design
- Enhance recreational diversity for users
- Revisit location, size and configuration of skate park, play lab & café

#### **FEASIBILITY & OVERALL VISION**

- Concern with feasibility of proposed design considering limited budget and its ability to contribute to the broader vision of the Inner Harbor as outlined in previous Master Plans
- Develop proposed design further in consideration with broader vision for Inner Harbor area