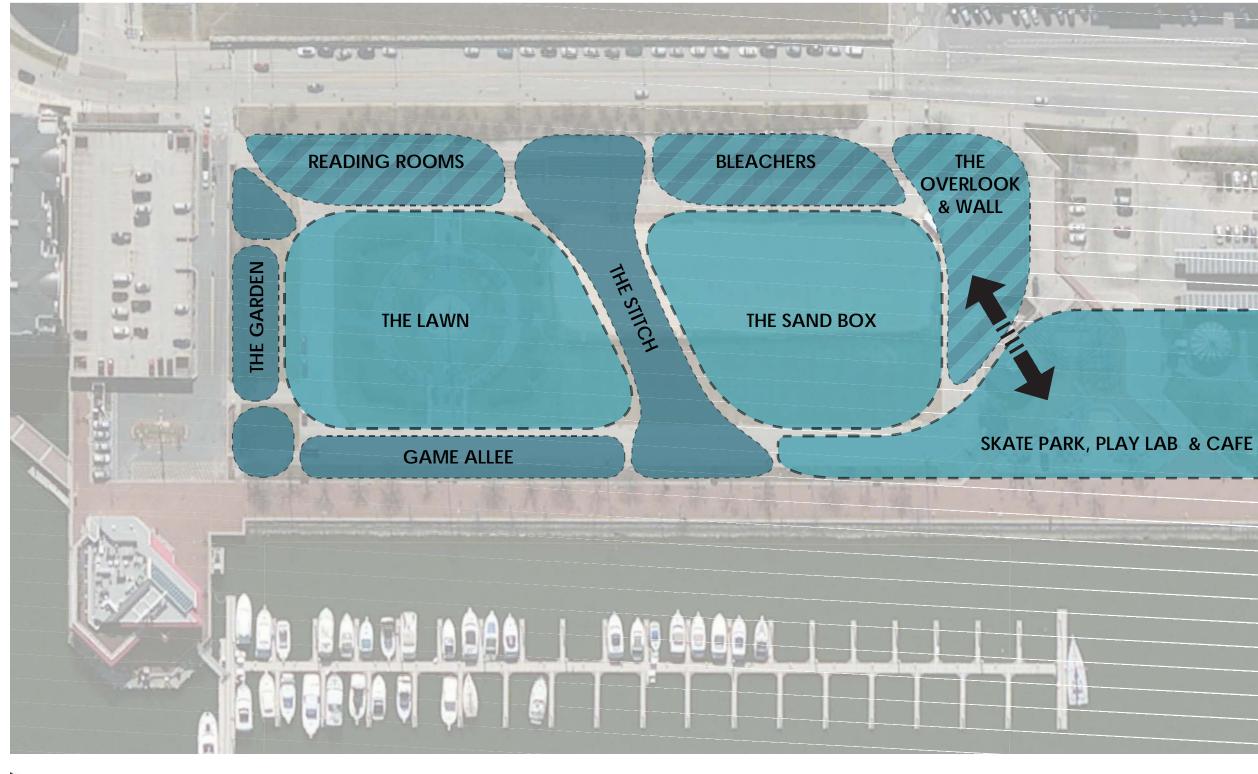

## **PREVIOUS SITE PLAN**

#### **MOVEMENT AND CONNECTIVITY**

- Need stronger connections and gateways between the waterfront promenade and Federal Hill.
- Review/revise southeast entry, next to parking garage, and north-south connection along west edge of park
- Further coordinate east and south edges to ensure adequate connections and transitions to park

#### PRIDE MEMORIAL LOCATION

Concern with new location of Pride Memorial; examine more contemplative environment; closer to water

#### **PROGRAMMED RECREATION**

- Positive reaction to variety of programming 'built' in the design
- Enhance recreational diversity for users
- Revisit location, size and configuration of skate park, play lab & café

#### **FEASIBILITY & OVERALL VISION**

- Concern with feasibility of proposed design considering limited budget and its ability to contribute to the broader vision of the Inner Harbor as outlined in previous Master Plans
- Develop proposed design further in consideration with broader vision for Inner Harbor area