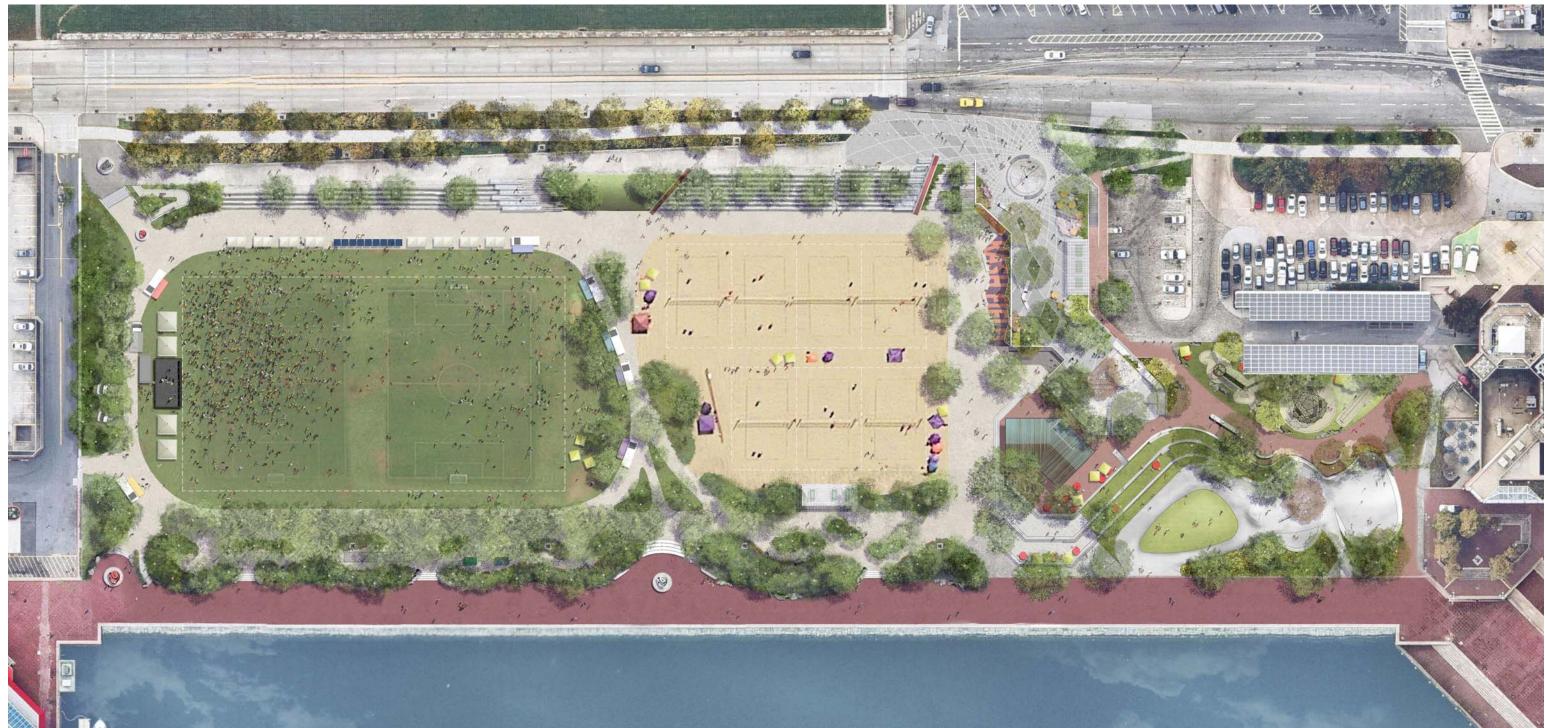

ACHERS**





#### PROMENADE & GAME ALLEE Previous





#### PROMENADE & GAME ALLEE Revised







\* Trees removed for clarity

#### **PROMENADE & GAME ALLEE** Previous









#### PROMENADE & GAME ALLEE Revised







### **PROMENADE & GAME ALLEE**







UDARP DISCUSSION 2 // June 16, 2016

#### THE OVERLOOK Previous





#### THE OVERLOOK Previous



#### Revised





### THE WALL















UDARP DISCUSSION 2 // June 16, 2016



<del>)</del>)

## THE WALL





#### SKATE PARK & PLAY LAB Previous





UDARP DISCUSSION 2 // June 16, 2016

» P R E S S

PLAY

#### **SKATE PARK & PLAY LAB** Previous









#### SKATE PARK & PAVILION Revised





### THE PAVILION





## **SITE AMENITIES**





### PLANTING







UDARP DISCUSSION 2 // June 16, 2016

#### **PROGRAMMING** Festivals





#### PROGRAMMING **Sports**





UDARP DISCUSSION 2 // June 16, 2016

### THANK YOU.



## **APPENDIX**



# **RASH FIELD: KEY MOVES**

- Reorient fire access to promenade to create new contiguous play space at northwest entrance a. (relocate carousel to West Shore Park)
- Create new arrival plaza (Overlook) at southwest corner b.
- Relocate Pride Memorial within park to open up and expand flexible lawn area for events and programs C. Reorganize terraces around pavilion to create a more inviting space for gathering & refreshment d. Remove berm along promenade to create a soft, occupiable, and green edge d Consolidate volleyball courts (no net loss) to expand event and programming opportunities in the park e. Deconstruct bleachers and introduce vegetation throughout the park to create r