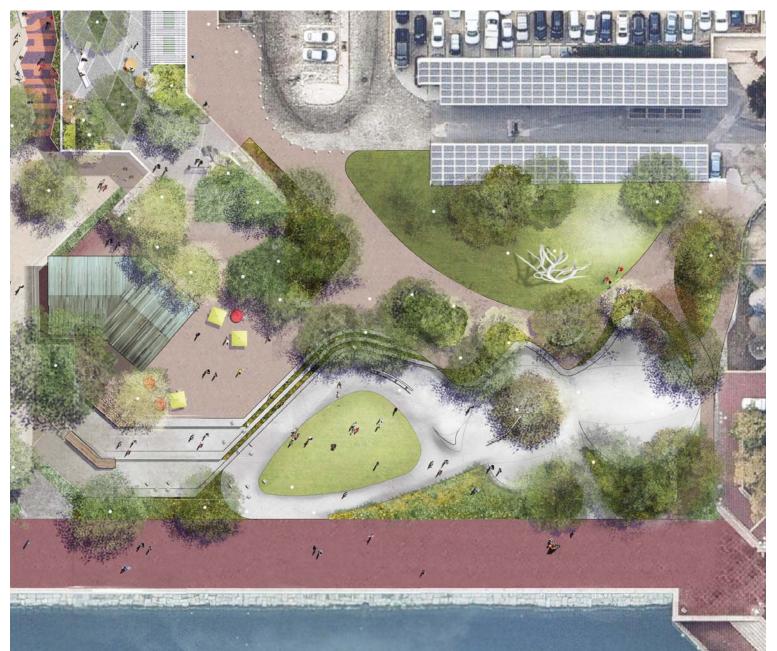

*

#### **SKATE PARK & PLAY LAB REVISION**

## **REVISED SITE PLAN**





#### **BLEACHERS & S.E. ENTRANCE** Previous







#### **BLEACHERS** Previous



#### Revised





#### **BLEACHERS**





#### PROMENADE & GAME ALLEE Previous





#### PROMENADE & GAME ALLEE Revised







\* Trees removed for clarity

#### **PROMENADE & GAME ALLEE** Previous









#### PROMENADE & GAME ALLEE Revised







### **PROMENADE & GAME ALLEE**







UDARP DISCUSSION 2 // June 16, 2016

#### THE OVERLOOK Previous





#### THE OVERLOOK Previous



#### Revised





### THE WALL















UDARP DISCUSSION 2 // June 16, 2016



<del>)</del>)

## THE WALL





#### SKATE PARK & PLAY LAB Previous





UDARP DISCUSSION 2 // June 16, 2016

» P R E S S

PLAY

#### **SKATE PARK & PLAY LAB** Previous









#### SKATE PARK & PAVILION Revised





### THE PAVILION





## **SITE AMENITIES**





### PLANTING







UDARP DISCUSSION 2 // June 16, 2016

#### **PROGRAMMING** Festivals





#### PROGRAMMING **Sports**





UDARP DISCUSSION 2 // June 16, 2016

### THANK YOU.



## **APPENDIX**



# **RASH FIELD: KEY MOVES**

- Reorient fire access to promenade to create new contiguous play space at northwest entrance a. (relocate carousel to West Shore Park)
- Create new arrival plaza (Overlook) at southwest corner b.
- Relocate Pride Memorial within park to open up and expand flexible lawn area for events and programs C. Reorganize terraces around pavilion to create a more inviting space for gathering & refreshment d. Remove berm along promenade to create a soft, occupiable, and green edge d