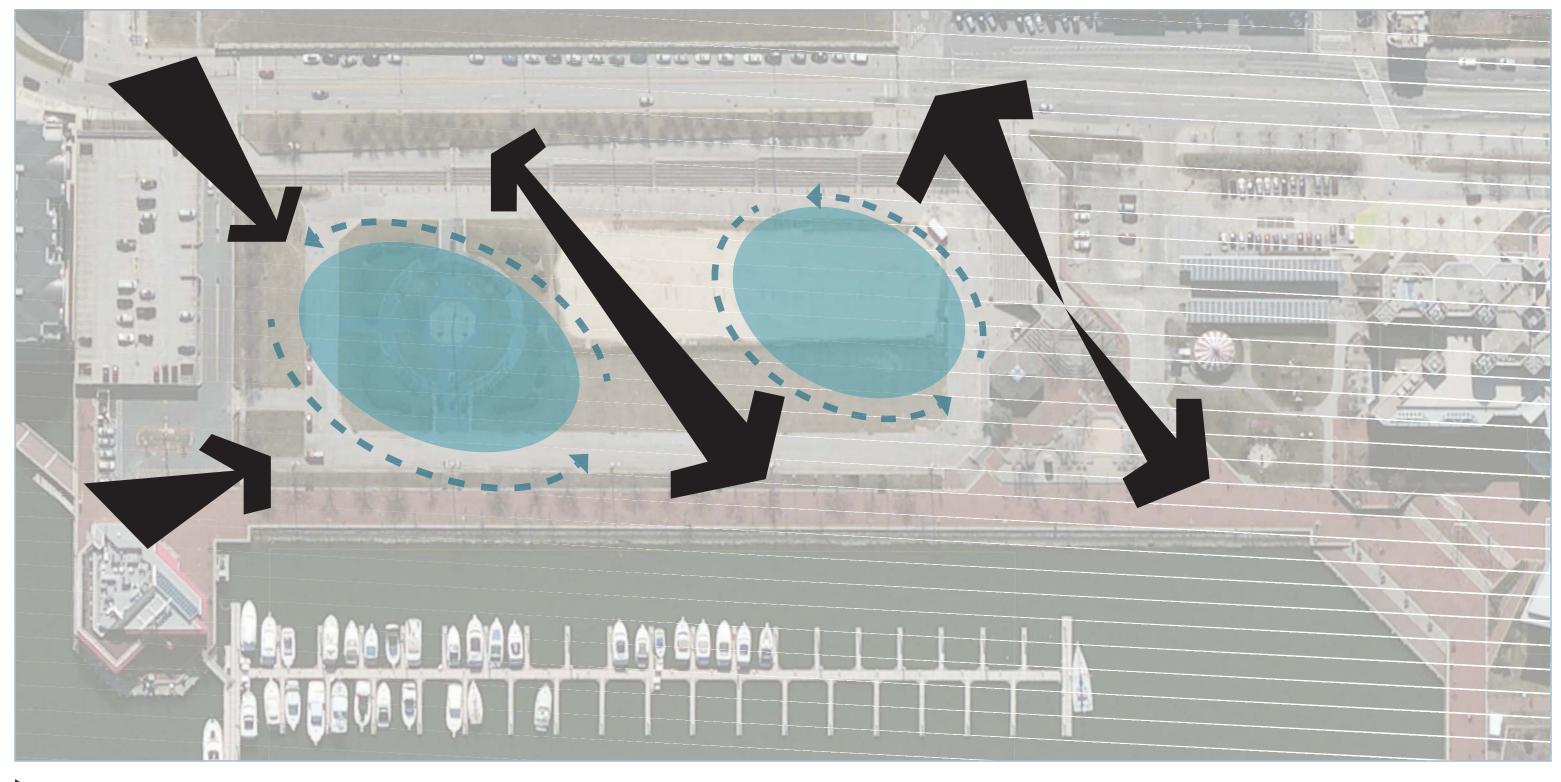

## **PREVIOUS SITE PLAN**

#### **MOVEMENT AND CONNECTIVITY**

- Need stronger connections and gateways between the waterfront promenade and Federal Hill.
- Review/revise southeast entry, next to parking garage, and north-south connection along west edge of park
- Further coordinate east and south edges to ensure adequate connections and transitions to park

#### **MOVEMENT & CONNECTIVITY**