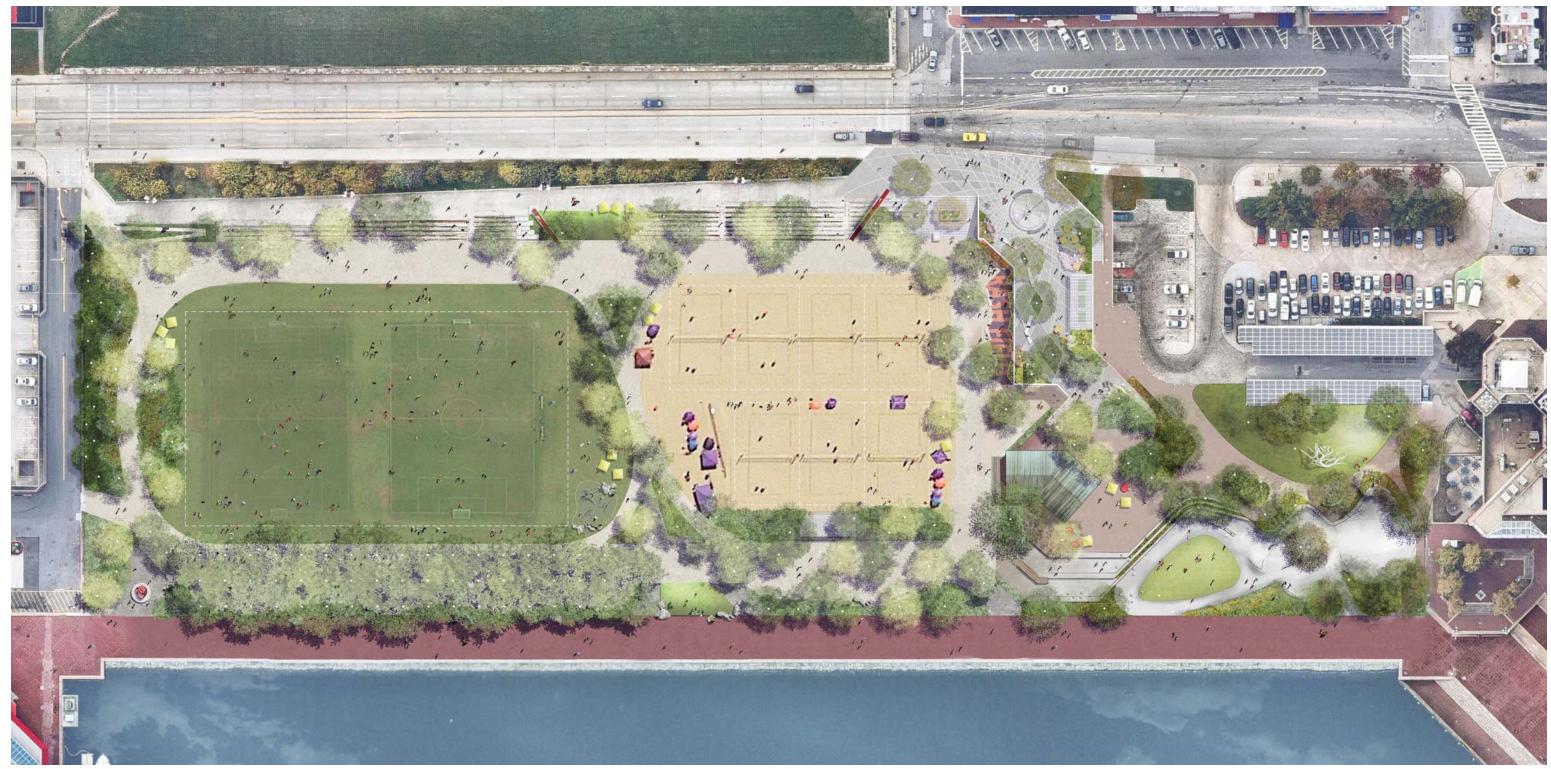

#### **UDARP DISCUSSION 2** JUNE 16, 2016



#### WWW.RASHFIELD.ORG 🛰





UDARP 1 Comments Post-UDARP 1 Revisions Discussion & Next Steps



୬

## **PREVIOUS SITE PLAN**





# COMMENTS

#### **MOVEMENT AND CONNECTIVITY**

- Need stronger connections and gateways between the waterfront promenade and Federal Hill.
- Review/revise southeast entry, next to parking garage, and north-south connection along west edge of park
- Further coordinate east and south edges to ensure adequate connections and transitions to park

#### PRIDE MEMORIAL LOCATION

Concern with new location of Pride Memorial; examine more contemplative environment; closer to water

#### **PROGRAMMED RECREATION**

- Positive reaction to variety of programming 'built' in the design
- Enhance recreational diversity for users
- Revisit location, size and configuration of skate park, play lab & café

#### **FEASIBILITY & OVERALL VISION**

- Concern with feasibility of proposed design considering lim