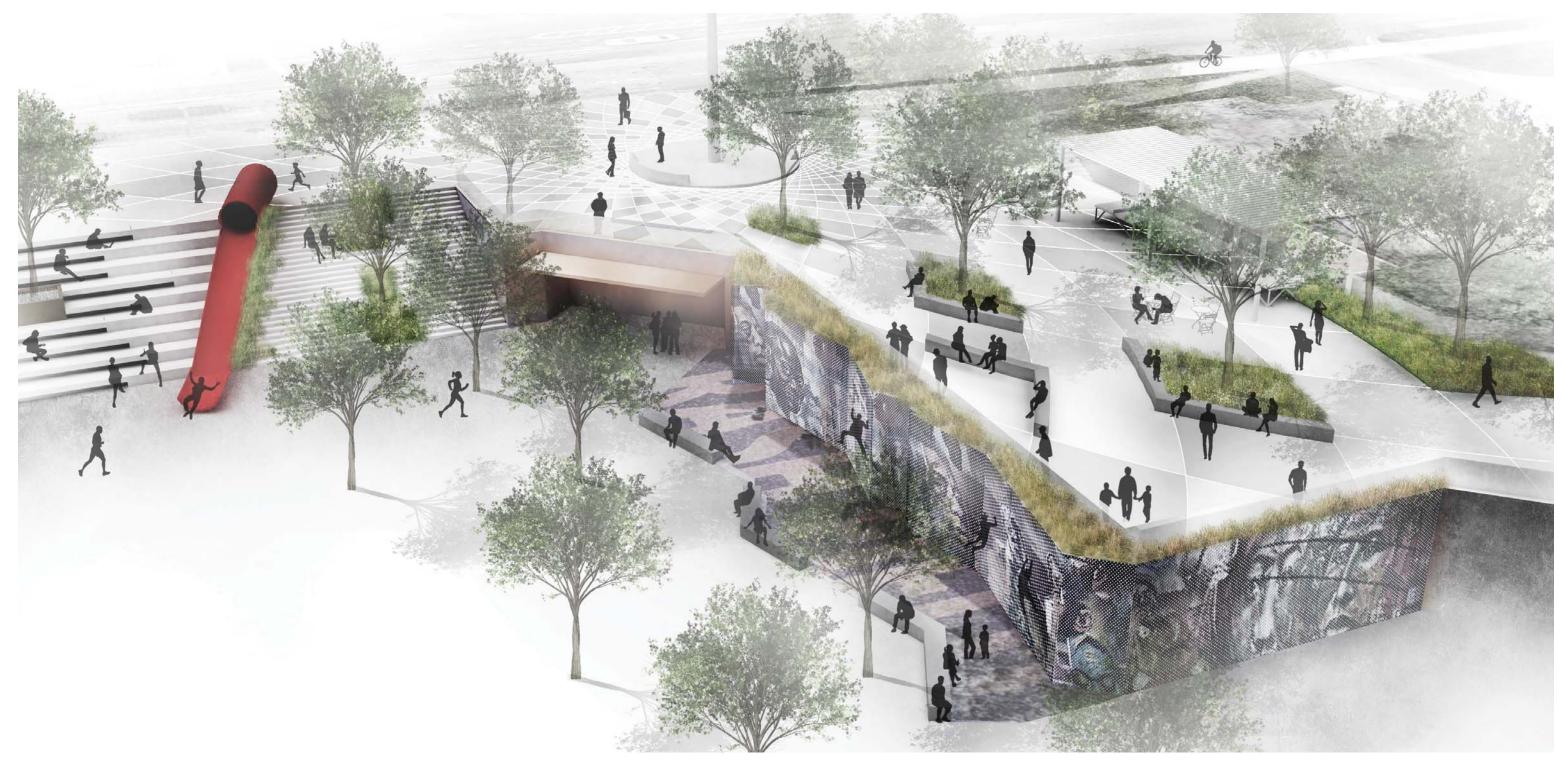

## **REVISED SITE PLAN**

# **RASH FIELD: KEY MOVES**

- Reorient fire access to promenade to create new contiguous play space at northwest entrance a. (relocate carousel to West Shore Park)
- Create new arrival plaza (Overlook) at southwest corner b.
- Relocate Pride Memorial within park to open up and expand flexible lawn area for events and programs C. Reorganize terraces around pavilion to create a more inviting space for gathering & refreshment d. Remove berm along promenade to create a soft, occupiable, and green edge d Consolidate volleyball courts (no net loss) to expand event and programming opportunities in the park e. Deconstruct bleachers and introduce vegetation throughout the park to create rooms for active and passive f. recreation, as well as to improve thermal comfort and enhanced ecological function Create diagonal connection across park to improve circulation and enrich daily use g. Strengthen entry points to improve park access from surrounding environments h. Improve bathrooms Enhance logistics for events & programs (electrical, water, service)