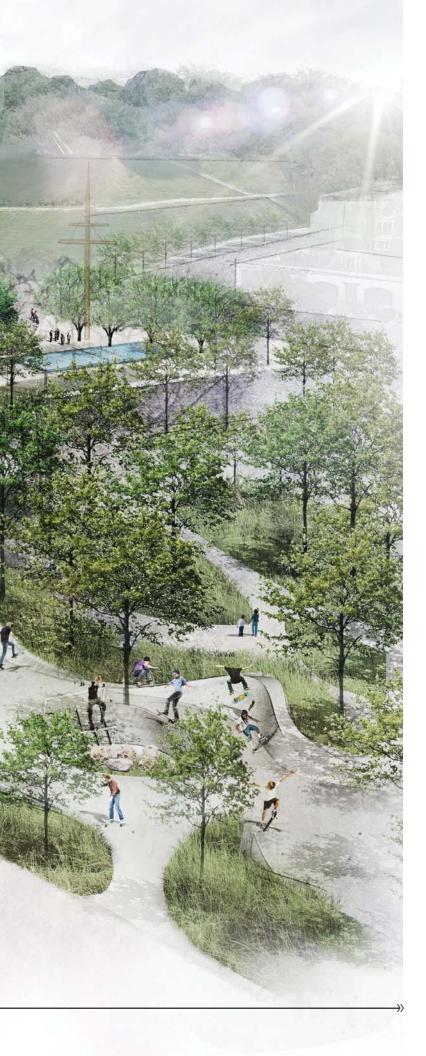

### THE PAVILION

# **RASH FIELD: KEY MOVES**

- Reorient fire access to promenade to create new contiguous play space at northwest entrance a. (relocate carousel to West Shore Park)
- Create new arrival plaza (Overlook) at southwest corner b.
- Relocate Pride Memorial within park to open up and expand flexible lawn area for events and programs C. Reorganize terraces around pavilion to create a more inviting space for gathering & refreshment d. Remove berm along promenade to create a soft, occupiable, and green edge d Consolidate volleyball courts (no net loss) to expand event and programming opportunities in the park e. Deconstruct bleachers and introduce vegetation throughout the park to create rooms for active and passive f. recreation, as well as to improve thermal comfort and enhanced ecological function Create diagonal connection across park to improve circulation and enrich daily use g. Strengthen entry points to improve park access from surrounding environments h. Improve bathrooms Enhance logistics for events & programs (electrical, water, service)