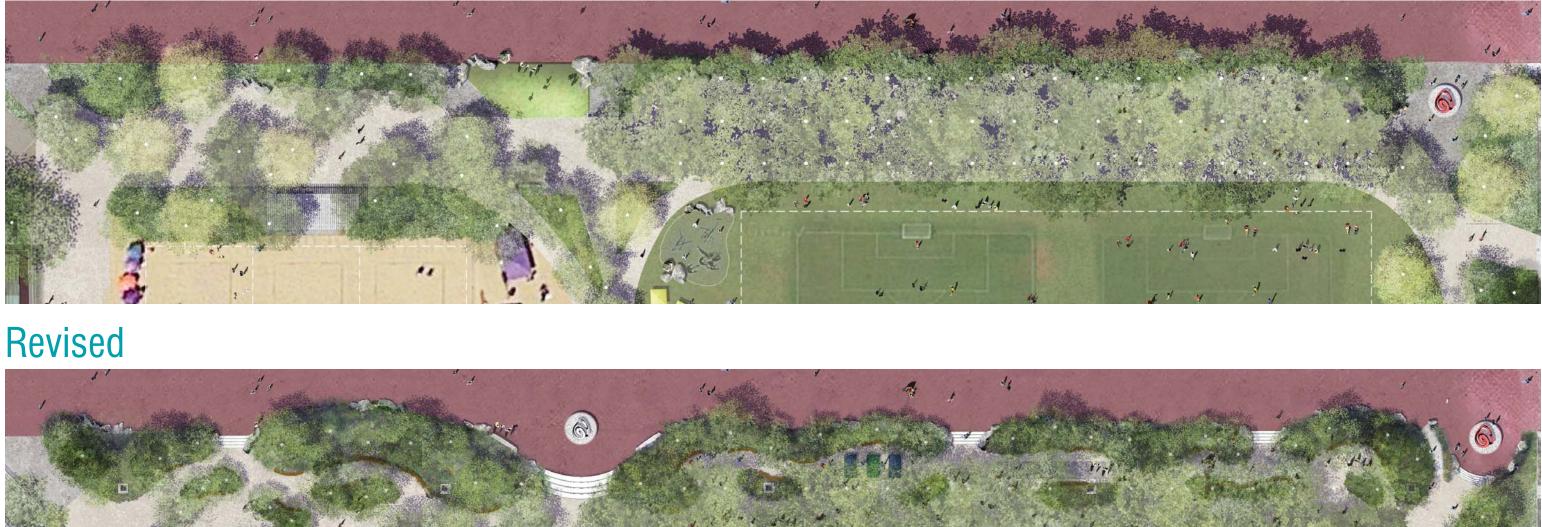

visit location, size and configuration of skate park, play lab & café

#### **FEASIBILITY & OVERALL VISION**

- Concern with feasibility of proposed design considering limited budget and its ability to contribute to the broader vision of the Inner Harbor as outlined in previous Master Plans
- Develop proposed design further in consideration with broader vision for Inner Harbor area



# **REVISION AREAS**





#### **MOVEMENT & CONNECTIVITY**

#### **SKATE PARK & PLAY LAB REVISION**

## **REVISED SITE PLAN**





#### **BLEACHERS & S.E. ENTRANCE** Previous







#### **BLEACHERS** Previous



#### Revised





#### **BLEACHERS**





#### PROMENADE & GAME ALLEE Previous





#### PROMENADE & GAME ALLEE Revised







\* Trees removed for clarity

#### **PROMENADE & GAME ALLEE** Previous









#### PROMENADE & GAME ALLEE Revised







### **PROMENADE & GAME ALLEE**







UDARP DISCUSSION 2 // June 16, 2016

#### THE OVERLOOK Previous





#### THE OVERLOOK Previous



#### Revised





### THE WALL















UDARP DISCUSSION 2 // June 16, 2016



<del>)</del>)

## THE WALL





#### SKATE PARK & PLAY LAB Previous





UDARP DISCUSSION 2 // June 16, 2016

» P R E S S

PLAY

#### **SKATE PARK & PLAY LAB** Previous









#### SKATE PARK & PAVILION Revised





### THE PAVILION





## **SITE AMENITIES**





### PLANTING







UDARP DISCUSSION 2 // June 16, 2016

#### **PROGRAMMING** Festivals





#### PROGRAMMING **Sports**





UDARP DISCUSSION 2 // June 16, 2016

### THANK YOU.



## **APPENDIX**



# **RASH FIELD: KEY MOVES**

- Reorient fire access to prome