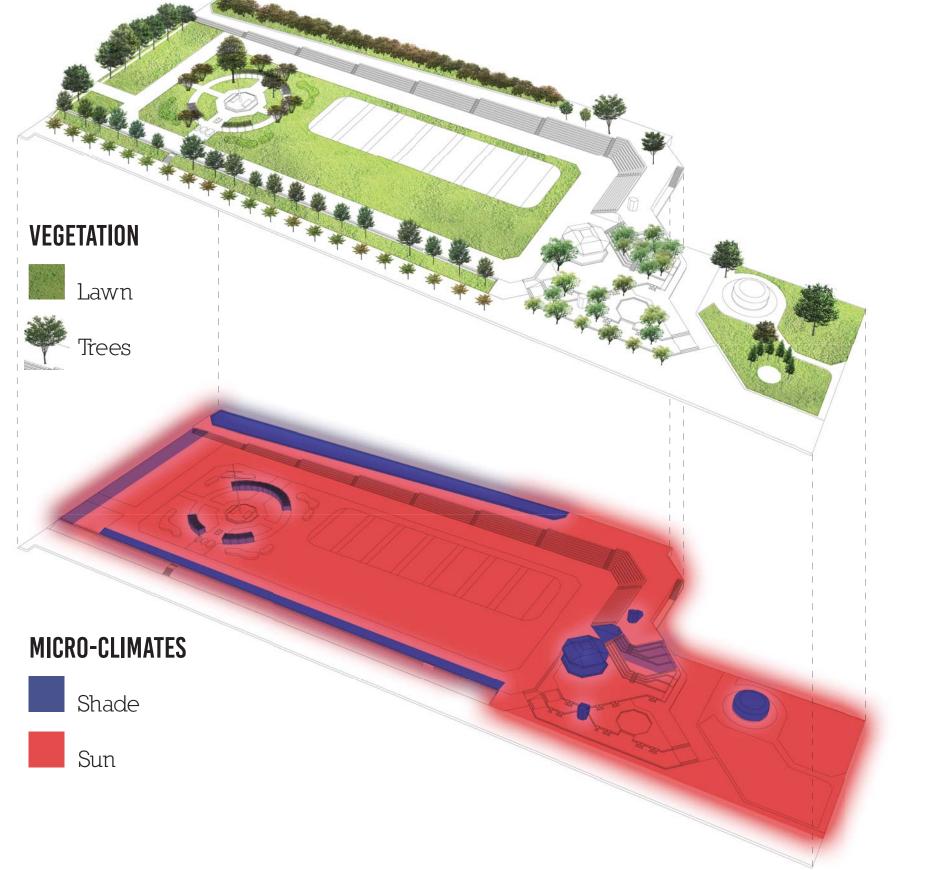

te volleyball courts (no net loss) to expand event and programming opportunities in the park e. Deconstruct bleachers and introduce vegetation throughout the park to create rooms for active and passive f. recreation, as well as to improve thermal comfort and enhanced ecological function Create diagonal connection across park to improve circulation and enrich daily use g. Strengthen entry points to improve park access from surrounding environments h. Improve bathrooms Enhance logistics for events & programs (electrical, water, service)



# **EXISTING CONDITIONS**





UDARP DISCUSSION 2 // June 16, 2016

SITE

# **ACCESS/BARRIERS**





## **STRUCTURES**











# **STRUCTURES** Primary Structures





UDARP DISCUSSION 2 // June 16, 2016



## **VEGETATION & MICRO-CLIMATES**















## **MATERIALS & SURFACES**









UDARP DISCUSSION 2 // June 16, 2016

ANALYSIS

## **ACTIVITY ZONES**















## SITE CHALLENGES

















## **DESIGN INTENT & CONCEPT PLANS**





## **DESIGN: DIVERSIFY THE EXPERIENCE**



EXİSTİNG

PROPOSED



## **DESIGN: CONNECT THE PARK**





# **DESIGN: BRING NATURE IN**







# CONNECTION





UDARP DISCUSSION 2 // June 16, 2016

DESIGN

# ARRIVAL





UDARP DISCUSSION 2 // June 16, 2016

DESIGN

### ENGAGEMENT





UDARP DISCUSSION 2 // June 16, 2016

DESIGN

10000191

Fanandan and R

### **THE LAWN**













UDARP DISCUSSION 2 // June 16, 2016

### THE BEACH













### **PROMENADE & GAME ALLEE**







### **SOUTHEAST ENTRY**