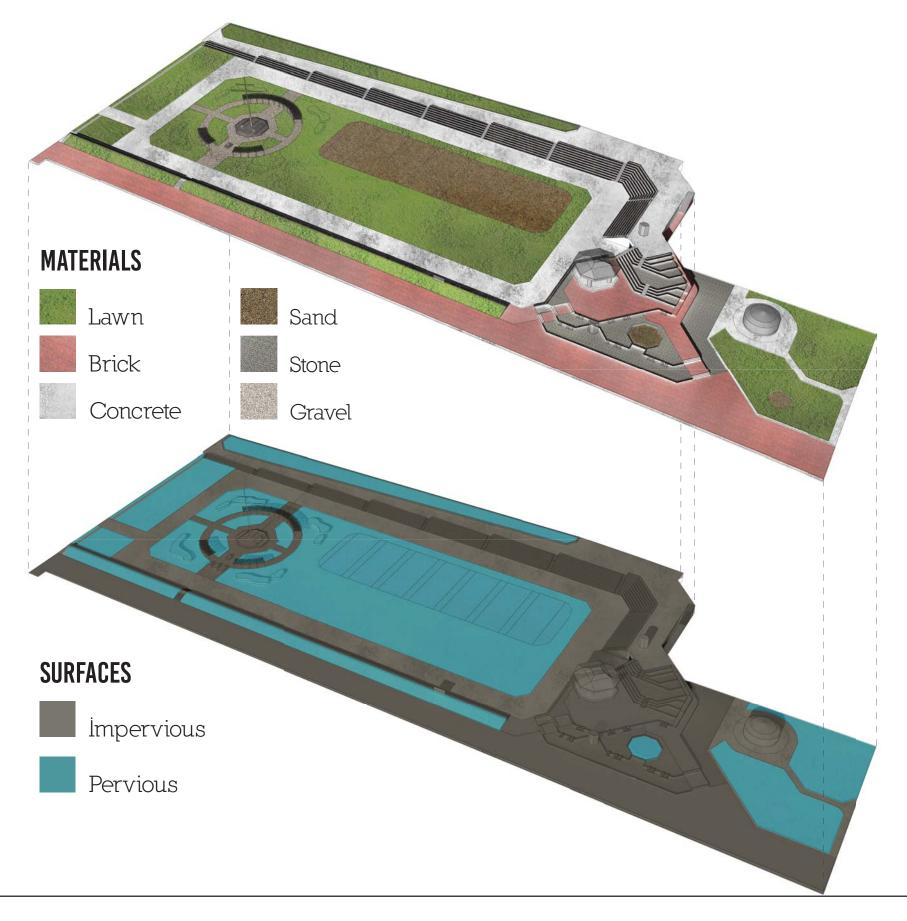

expand event and programming opportunities in the park e. Deconstruct bleachers and introduce vegetation throughout the park to create rooms for active and passive f. recreation, as well as to improve thermal comfort and enhanced ecological function Create diagonal connection across park to improve circulation and enrich daily use g. Strengthen entry points to improve park access from surrounding environments h. Improve bathrooms Enhance logistics for events & programs (electrical, water, service)



# **EXISTING CONDITIONS**





UDARP DISCUSSION 2 // June 16, 2016

SITE

# **ACCESS/BARRIERS**





## **STRUCTURES**











# **STRUCTURES** Primary Structures





UDARP DISCUSSION 2 // June 16, 2016



## **VEGETATION & MICRO-CLIMATES**















## **MATERIALS & SURFACES**









UDARP DISCUSSION 2 // June 16, 2016

ANALYSIS

## **ACTIVITY ZONES**















## SITE CHALLENGES

















## **DESIGN INTENT & CONCEPT PLANS**





## **DESIGN: DIVERSIFY THE EXPERIENCE**



EXİSTİNG

PROPOSED



## **DESIGN: CONNECT THE PARK**





# **DESIGN: BRING NATURE IN**







# CONNECTION





UDARP DISCUSSION 2 // June 16, 2016

DESIGN

# ARRIVAL





UDARP DISCUSSION 2 // June 16, 2016

DESIGN

### ENGAGEMENT





UDARP DISCUSSION 2 // June 16, 2016

DESIGN

10000191

Fanandan and R

### **THE LAWN**













UDARP DISCUSSION 2 // June 16, 2016

### THE BEACH













### **PROMENADE & GAME ALLEE**







### **SOUTHEAST ENTRY**