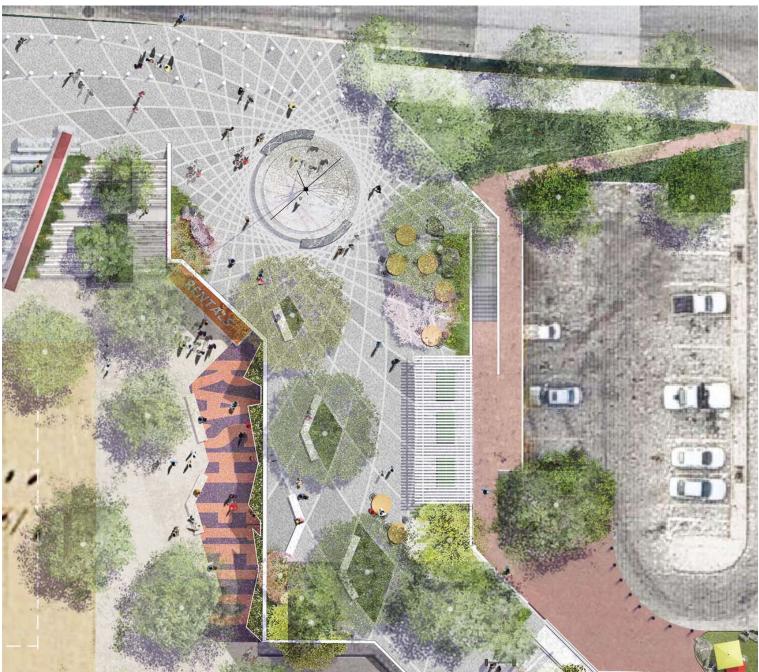

contribute to the broader vision of the Inner Harbor as outlined in previous Master Plans
- Develop proposed design further in consideration with broader vision for Inner Harbor area



# **REVISION AREAS**





#### **MOVEMENT & CONNECTIVITY**

#### **SKATE PARK & PLAY LAB REVISION**

## **REVISED SITE PLAN**





#### **BLEACHERS & S.E. ENTRANCE** Previous







#### **BLEACHERS** Previous



#### Revised





#### **BLEACHERS**





#### PROMENADE & GAME ALLEE Previous





#### PROMENADE & GAME ALLEE Revised







\* Trees removed for clarity

#### **PROMENADE & GAME ALLEE** Previous









#### PROMENADE & GAME ALLEE Revised







### **PROMENADE & GAME ALLEE**







UDARP DISCUSSION 2 // June 16, 2016

#### THE OVERLOOK Previous





#### THE OVERLOOK Previous



#### Revised





### THE WALL















UDARP DISCUSSION 2 // June 16, 2016



<del>)</del>)

## THE WALL





#### SKATE PARK & PLAY LAB Previous





UDARP DISCUSSION 2 // June 16, 2016

» P R E S S

PLAY

#### **SKATE PARK & PLAY LAB** Previous









#### SKATE PARK & PAVILION Revised





### THE PAVILION





## **SITE AMENITIES**





### PLANTING







UDARP DISCUSSION 2 // June 16, 2016

#### **PROGRAMMING** Festivals





#### PROGRAMMING **Sports**





UDARP DISCUSSION 2 // June 16, 2016

### THANK YOU.



## **APPENDIX**



# **RASH FIELD: KEY MOVES**

- Reorient fire access to promenade to create new contiguous play space at northwest entrance a. (relocate carousel to West Shore Park)
- Create new arrival plaza (Overlook) at southwest corner b.
- Relocate Pride Memorial within par