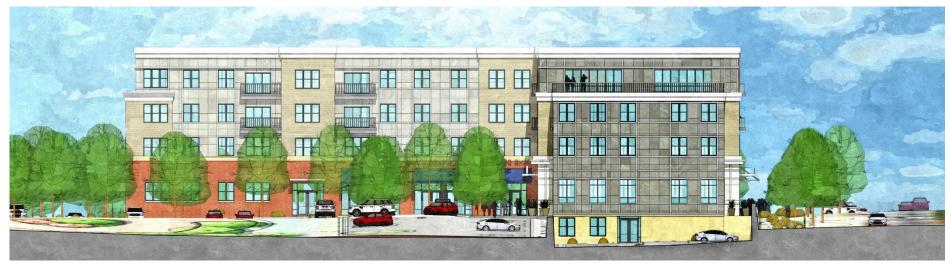

# VILLAGE CENTER AT STADIUM PLACE





















#### **NEIGHBORHOOD CONTEXT**





































#### SREET MASSING 33 rd. STREET



SITE MASSING AREAL













#### **SOUTH ELEVATION - PREVIOUS**















#### **SOUTH ELEVATION - CURRENT**















### ENLARGED SOUTH ELEVATION - ENLARGED BUILDING A















#### **ENLARGED SOUTH ELEVATION – BUILDING B**















### EAST ELEVATION – PREVIOUS (EDNOR RD.)















## EAST ELEVATION – CURRENT (EDNOR RD.)















#### **NORTH ELEVATION - PREVIOUS**

















#### **NORTH ELEVATION - CURRENT**













#### **WEST ELEVATION - PREVIOUS**



















#### **WEST ELEVATION - CURRENT**















## PEDESTRIAN DIAGRAMS













#### **SITE PLAN - PREVIOUS**













#### SITE PLAN - CURRENT





















**CORNER RESTAURANT** 





















**SHOPS** 





















RESIDENTIAL ENTRANCE (33 RD. STREET)





















RESIDENTIAL ENTRANCE (FROM NORTH)









































EXISTING HEDGE TO REMAIN ON 33RD STREET













# VILLAGE CENTER AT STADIUM PLACE