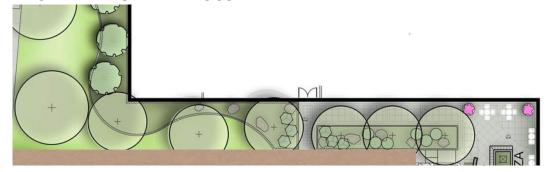

# VILLAGE CENTER AT STADIUM PLACE





















#### **NEIGHBORHOOD CONTEXT**





































#### SREET MASSING 33 rd. STREET



SITE MASSING AREAL













#### **SOUTH ELEVATION - PREVIOUS**















#### **SOUTH ELEVATION - CURRENT**















### ENLARGED SOUTH ELEVATION - ENLARGED BUILDING A















#### **ENLARGED SOUTH ELEVATION – BUILDING B**















### EAST ELEVATION – PREVIOUS (EDNOR RD.)















## EAST ELEVATION – CURRENT (EDNOR RD.)















#### **NORTH ELEVATION - PREVIOUS**

















#### **NORTH ELEVATION - CURRENT**













#### **WEST ELEVATION - PREVIOUS**



















#### **WEST ELEVATION - CURRENT**















## PEDESTRIAN DIAGRAMS













#### **SITE PLAN - PREVIOUS**













#### SITE PLAN - CURRENT





















**CORNER RESTAURANT** 





















**SHOPS** 





















RESIDENTIAL ENTRANCE (33 RD. STREET)





















RESIDENTIAL ENTRANCE (FROM NORTH)









































EXISTING HEDGE TO REMAIN ON 33RD STREET













# VILLAGE CENTER AT STADIUM PLACE