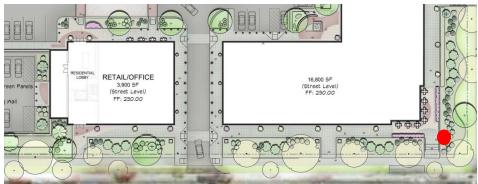

#### SREET MASSING 33 rd. STREET

SITE MASSING AREAL

#### SITE PLAN - CURRENT

**CORNER RESTAURANT** 

**SHOPS** 

RESIDENTIAL ENTRANCE (33 RD. STREET)

RESIDENTIAL ENTRANCE (FROM NORTH)

EXISTING HEDGE TO REMAIN ON 33RD STREET