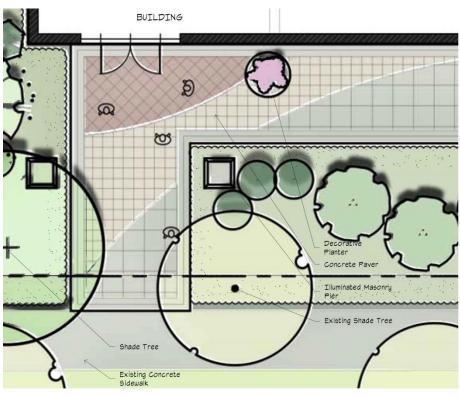

REET MASSING 33 rd. STREET



SITE MASSING AREAL













#### **SOUTH ELEVATION - PREVIOUS**















#### **SOUTH ELEVATION - CURRENT**















### ENLARGED SOUTH ELEVATION - ENLARGED BUILDING A















#### **ENLARGED SOUTH ELEVATION – BUILDING B**















### EAST ELEVATION – PREVIOUS (EDNOR RD.)















## EAST ELEVATION – CURRENT (EDNOR RD.)















#### **NORTH ELEVATION - PREVIOUS**

















#### **NORTH ELEVATION - CURRENT**













#### **WEST ELEVATION - PREVIOUS**



















#### **WEST ELEVATION - CURRENT**















## PEDESTRIAN DIAGRAMS













#### **SITE PLAN - PREVIOUS**













#### SITE PLAN - CURRENT





















**CORNER RESTAURANT** 





















**SHOPS** 





















RESIDENTIAL ENTRANCE (33 RD. STREET)





















RESIDENTIAL ENTRANCE (FROM NORTH)









































EXISTING HEDGE TO REMAIN ON 33RD STREET













# VILLAGE CENTER AT STADIUM PLACE