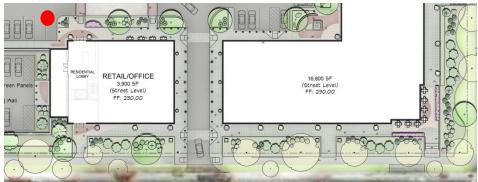

#### **SITE PLAN - PREVIOUS**

#### SITE PLAN - CURRENT

**CORNER RESTAURANT** 

**SHOPS** 

RESIDENTIAL ENTRANCE (33 RD. STREET)

RESIDENTIAL ENTRANCE (FROM NORTH)

EXISTING HEDGE TO REMAIN ON 33RD STREET