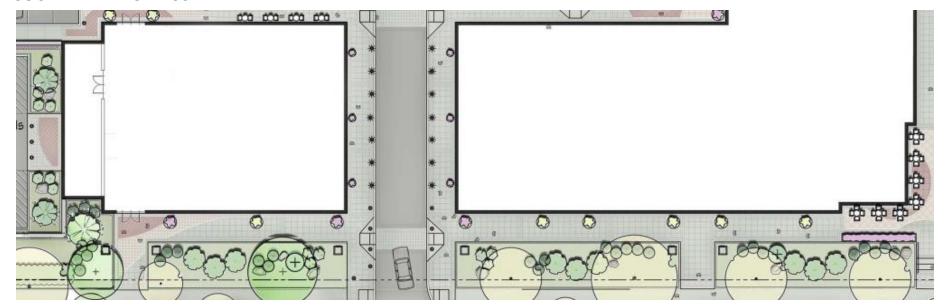

# VILLAGE CENTER AT STADIUM PLACE





















#### **NEIGHBORHOOD CONTEXT**





































#### SREET MASSING 33 rd. STREET



SITE MASSING AREAL













#### **SOUTH ELEVATION - PREVIOUS**















#### **SOUTH ELEVATION - CURRENT**















### ENLARGED SOUTH ELEVATION - ENLARGED BUILDING A















#### **ENLARGED SOUTH ELEVATION – BUILDING B**















### EAST ELEVATION – PREVIOUS (EDNOR RD.)















## EAST ELEVATION – CURRENT (EDNOR RD.)















#### **NORTH ELEVATION - PREVIOUS**

















#### **NORTH ELEVATION - CURRENT**













#### **WEST ELEVATION - PREVIOUS**



















#### **WEST ELEVATION - CURRENT**















## PEDESTRIAN DIAGRAMS













#### **SITE PLAN - PREVIOUS**













#### SITE PLAN - CURRENT





















**CORNER RESTAURANT** 





















**SHOPS** 





















RESIDENTIAL ENTRANCE (33 RD. STREET)





















RESIDENTIAL ENTRANCE (FROM NORTH)









































EXISTING