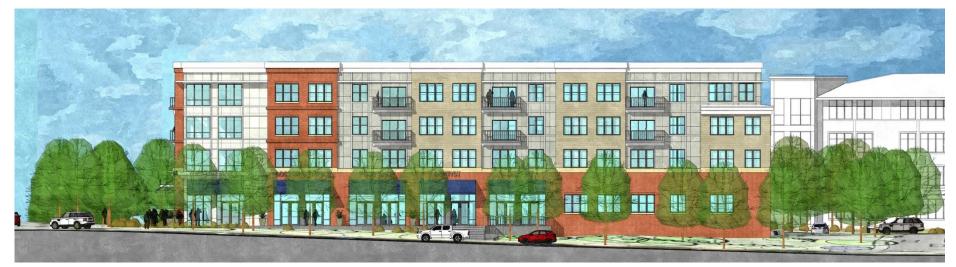

# VILLAGE CENTER AT STADIUM PLACE





















#### **NEIGHBORHOOD CONTEXT**





































#### SREET MASSING 33 rd. STREET



SITE MASSING AREAL













#### **SOUTH ELEVATION - PREVIOUS**















#### **SOUTH ELEVATION - CURRENT**















### ENLARGED SOUTH ELEVATION - ENLARGED BUILDING A















#### **ENLARGED SOUTH ELEVATION – BUILDING B**















### EAST ELEVATION – PREVIOUS (EDNOR RD.)















## EAST ELEVATION – CURRENT (EDNOR RD.)















#### **NORTH ELEVATION - PREVIOUS**

















#### **NORTH ELEVATION - CURRENT**













#### **WEST ELEVATION - PREVIOUS**



















#### **WEST ELEVATION - CURRENT**















## PEDESTRIAN DIAGRAMS













#### **SITE PLAN - PREVIOUS**













#### SITE PLAN - CURRENT





















**CORNER RESTAURANT** 





















**SHOPS** 





















RESIDENTIAL ENTRANCE (33 RD. STREET)





















RESIDENTIAL ENTRANCE (FROM NORTH)









































EXISTING HEDGE TO REMAIN ON 33RD STREET













# VILLAGE CENTER AT STADIUM PLACE