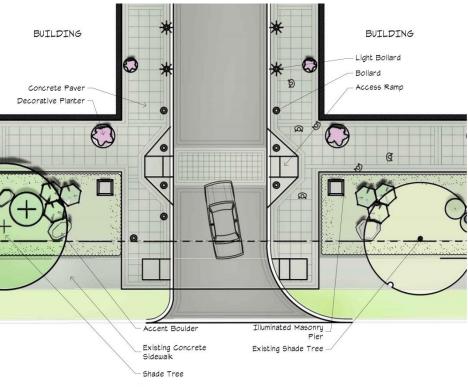

#### SREET MASSING 33 rd. STREET



SITE MASSING AREAL













#### **SOUTH ELEVATION - PREVIOUS**















#### **SOUTH ELEVATION - CURRENT**















### ENLARGED SOUTH ELEVATION - ENLARGED BUILDING A















#### **ENLARGED SOUTH ELEVATION – BUILDING B**















### EAST ELEVATION – PREVIOUS (EDNOR RD.)















## EAST ELEVATION – CURRENT (EDNOR RD.)















#### **NORTH ELEVATION - PREVIOUS**

















#### **NORTH ELEVATION - CURRENT**













#### **WEST ELEVATION - PREVIOUS**



















#### **WEST ELEVATION - CURRENT**















## PEDESTRIAN DIAGRAMS













#### **SITE PLAN - PREVIOUS**













#### SITE PLAN - CURRENT





















**CORNER RESTAURANT** 





















**SHOPS** 





















RESIDENTIAL ENTRANCE (33 RD. STREET)





















RESIDENTIAL ENTRANCE (FROM NORTH)









































EXISTING HEDGE TO REMAIN ON 33RD STREET













# VILLAGE CENTER AT STADIUM PLACE