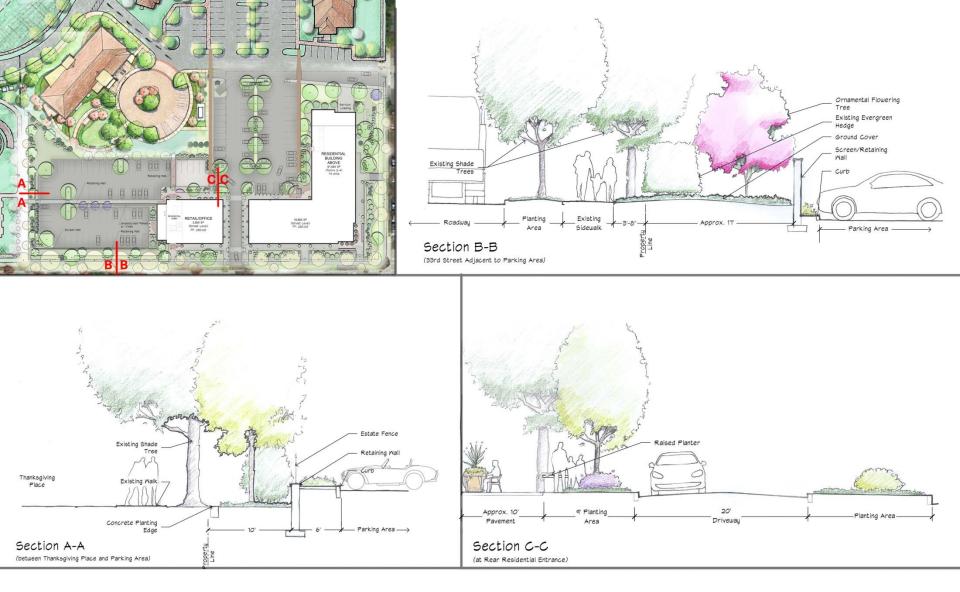

#### **SOUTH ELEVATION - CURRENT**















### ENLARGED SOUTH ELEVATION - ENLARGED BUILDING A















#### **ENLARGED SOUTH ELEVATION – BUILDING B**















### EAST ELEVATION – PREVIOUS (EDNOR RD.)















## EAST ELEVATION – CURRENT (EDNOR RD.)















#### **NORTH ELEVATION - PREVIOUS**

















#### **NORTH ELEVATION - CURRENT**













#### **WEST ELEVATION - PREVIOUS**



















#### **WEST ELEVATION - CURRENT**















## PEDESTRIAN DIAGRAMS













#### **SITE PLAN - PREVIOUS**













#### SITE PLAN - CURRENT





















**CORNER RESTAURANT** 





















**SHOPS** 





















RESIDENTIAL ENTRANCE (33 RD. STREET)





















RESIDENTIAL ENTRANCE (FROM NORTH)









































EXISTING HEDGE TO REMAIN ON 33RD STREET













# VILLAGE CENTER AT STADIUM PLACE