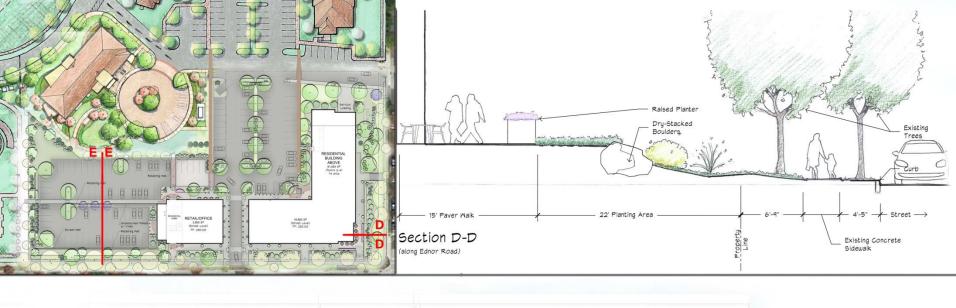

TH ELEVATION - CURRENT**















### ENLARGED SOUTH ELEVATION - ENLARGED BUILDING A















#### **ENLARGED SOUTH ELEVATION – BUILDING B**















### EAST ELEVATION – PREVIOUS (EDNOR RD.)















## EAST ELEVATION – CURRENT (EDNOR RD.)















#### **NORTH ELEVATION - PREVIOUS**

















#### **NORTH ELEVATION - CURRENT**













#### **WEST ELEVATION - PREVIOUS**



















#### **WEST ELEVATION - CURRENT**















## PEDESTRIAN DIAGRAMS













#### **SITE PLAN - PREVIOUS**













#### SITE PLAN - CURRENT





















**CORNER RESTAURANT** 





















**SHOPS** 





















RESIDENTIAL ENTRANCE (33 RD. STREET)





















RESIDENTIAL ENTRANCE (FROM NORTH)









































EXISTING HEDGE TO REMAIN ON 33RD STREET













# VILLAGE CENTER AT STADIUM PLACE