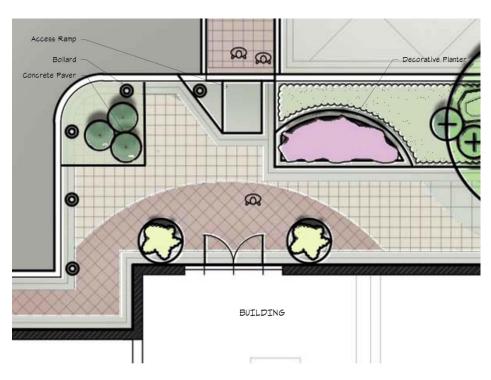

#### **SOUTH ELEVATION - PREVIOUS**















#### **SOUTH ELEVATION - CURRENT**















### ENLARGED SOUTH ELEVATION - ENLARGED BUILDING A















#### **ENLARGED SOUTH ELEVATION – BUILDING B**















### EAST ELEVATION – PREVIOUS (EDNOR RD.)















## EAST ELEVATION – CURRENT (EDNOR RD.)















#### **NORTH ELEVATION - PREVIOUS**

















#### **NORTH ELEVATION - CURRENT**













#### **WEST ELEVATION - PREVIOUS**



















#### **WEST ELEVATION - CURRENT**















## PEDESTRIAN DIAGRAMS













#### **SITE PLAN - PREVIOUS**













#### SITE PLAN - CURRENT





















**CORNER RESTAURANT** 





















**SHOPS** 





















RESIDENTIAL ENTRANCE (33 RD. STREET)





















RESIDENTIAL ENTRANCE (FROM NORTH)









































EXISTING HEDGE TO REMAIN ON 33RD STREET













# VILLAGE CENTER AT STADIUM PLACE