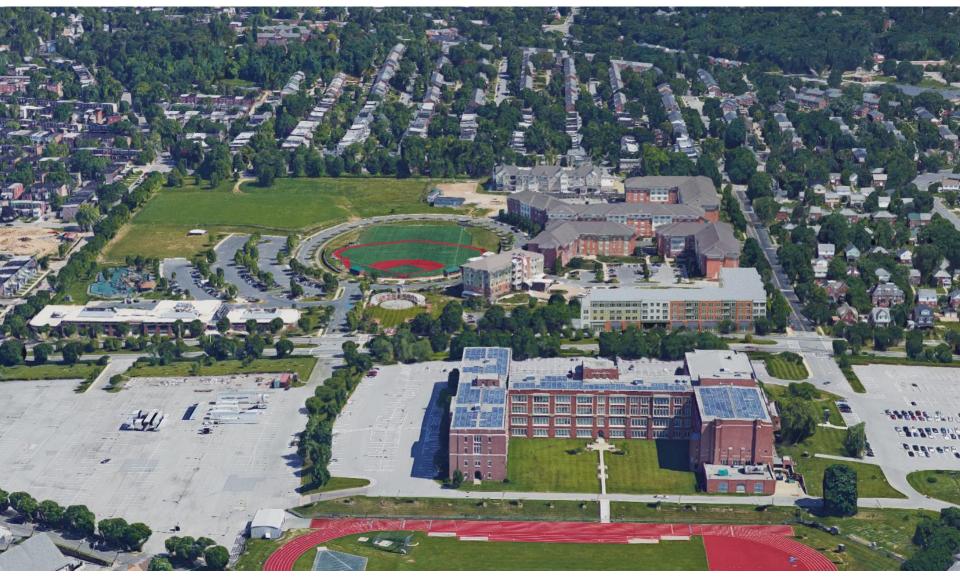

#### **ENLARGED SOUTH ELEVATION – BUILDING B**















### EAST ELEVATION – PREVIOUS (EDNOR RD.)















## EAST ELEVATION – CURRENT (EDNOR RD.)















#### **NORTH ELEVATION - PREVIOUS**

















#### **NORTH ELEVATION - CURRENT**













#### **WEST ELEVATION - PREVIOUS**



















#### **WEST ELEVATION - CURRENT**















## PEDESTRIAN DIAGRAMS













#### **SITE PLAN - PREVIOUS**













#### SITE PLAN - CURRENT





















**CORNER RESTAURANT** 





















**SHOPS** 





















RESIDENTIAL ENTRANCE (33 RD. STREET)





















RESIDENTIAL ENTRANCE (FROM NORTH)









































EXISTING HEDGE TO REMAIN ON 33RD STREET













# VILLAGE CENTER AT STADIUM PLACE