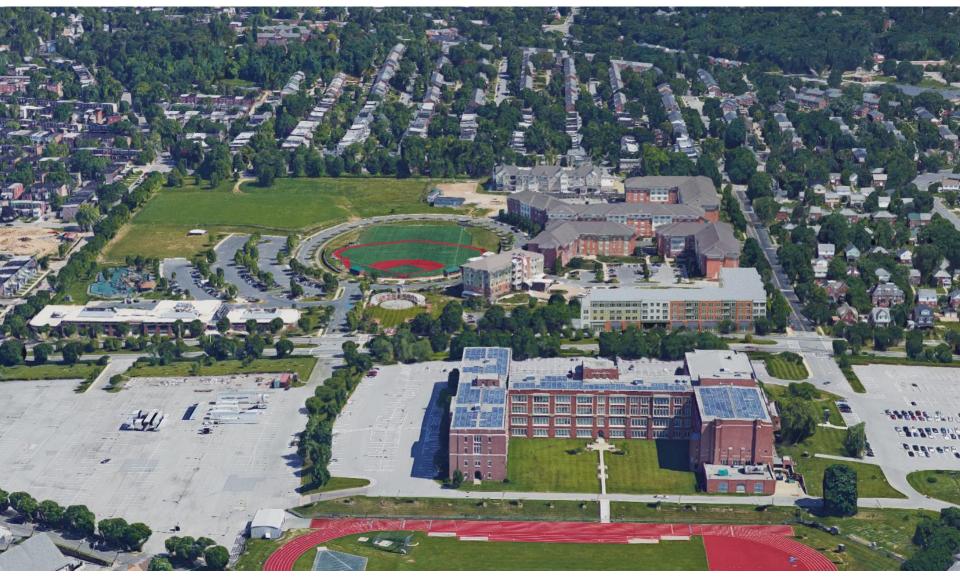

#### **NEIGHBORHOOD CONTEXT**

#### SREET MASSING 33 rd. STREET

SITE MASSING AREAL