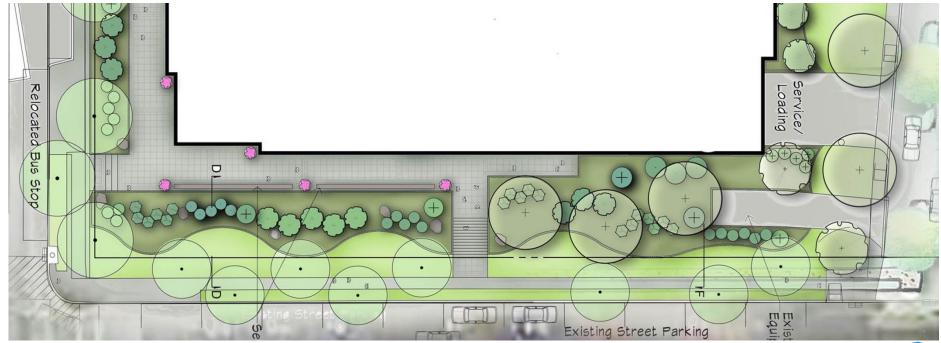

#### **SITE PLAN - PREVIOUS**

#### SITE PLAN - CURRENT

**CORNER RESTAURANT** 

**SHOPS** 

RESIDENTIAL ENTRANCE (33 RD. STREET)

RESIDENTIAL ENTRANCE (FROM NORTH)

EXISTING HEDGE TO REMAIN ON 33RD STREET