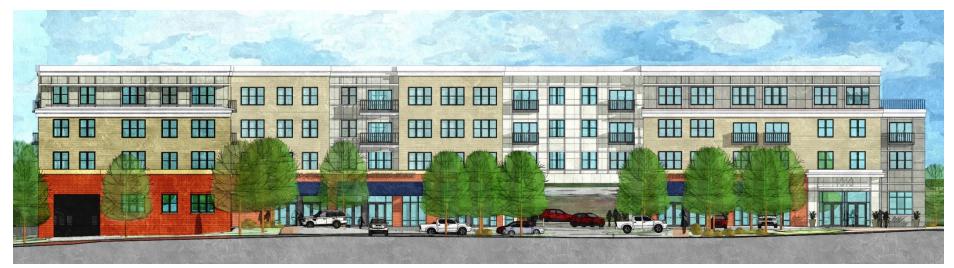

# VILLAGE CENTER AT STADIUM PLACE





















#### **NEIGHBORHOOD CONTEXT**





































#### SREET MASSING 33 rd. STREET



SITE MASSING AREAL













#### **SOUTH ELEVATION - PREVIOUS**















#### **SOUTH ELEVATION - CURRENT**















### ENLARGED SOUTH ELEVATION - ENLARGED BUILDING A















#### **ENLARGED SOUTH ELEVATION – BUILDING B**















### EAST ELEVATION – PREVIOUS (EDNOR RD.)















## EAST ELEVATION – CURRENT (EDNOR RD.)















#### **NORTH ELEVATION - PREVIOUS**

















#### **NORTH ELEVATION - CURRENT**













#### **WEST ELEVATION - PREVIOUS**



















#### **WEST ELEVATION - CURRENT**















## PEDESTRIAN DIAGRAMS













#### **SITE PLAN - PREVIOUS**













#### SITE PLAN - CURRENT





















**CORNER RESTAURANT** 





















**SHOPS** 





















RESIDENTIAL ENTRANCE (33 RD. STREET)





















RESIDENTIAL ENTRANCE (FROM NORTH)









































EXISTING HEDGE TO REMAIN ON 33RD STREET













# VILLAGE CENTER AT STADIUM PLACE