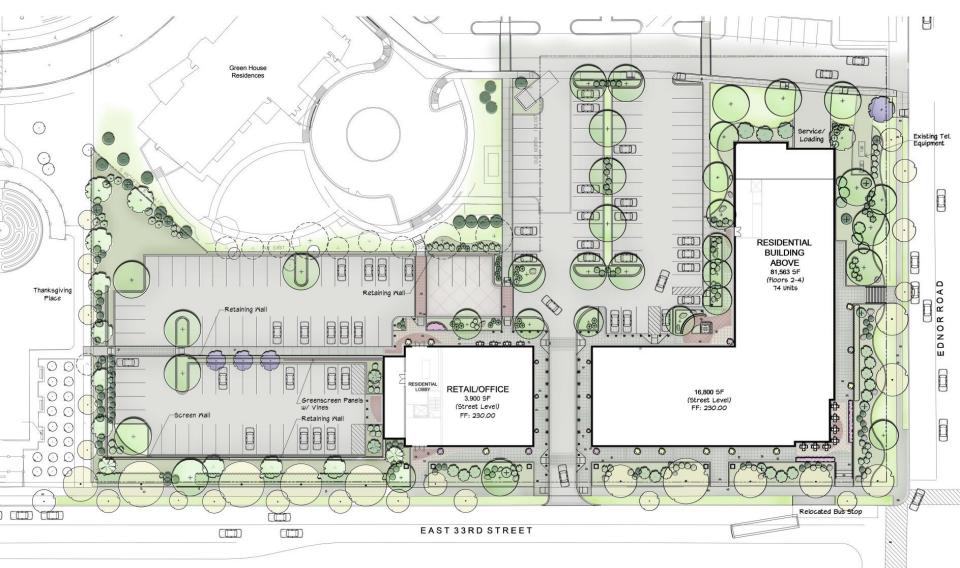

#### SITE PLAN - CURRENT

**CORNER RESTAURANT** 

**SHOPS** 

RESIDENTIAL ENTRANCE (33 RD. STREET)

RESIDENTIAL ENTRANCE (FROM NORTH)

EXISTING HEDGE TO REMAIN ON 33RD STREET