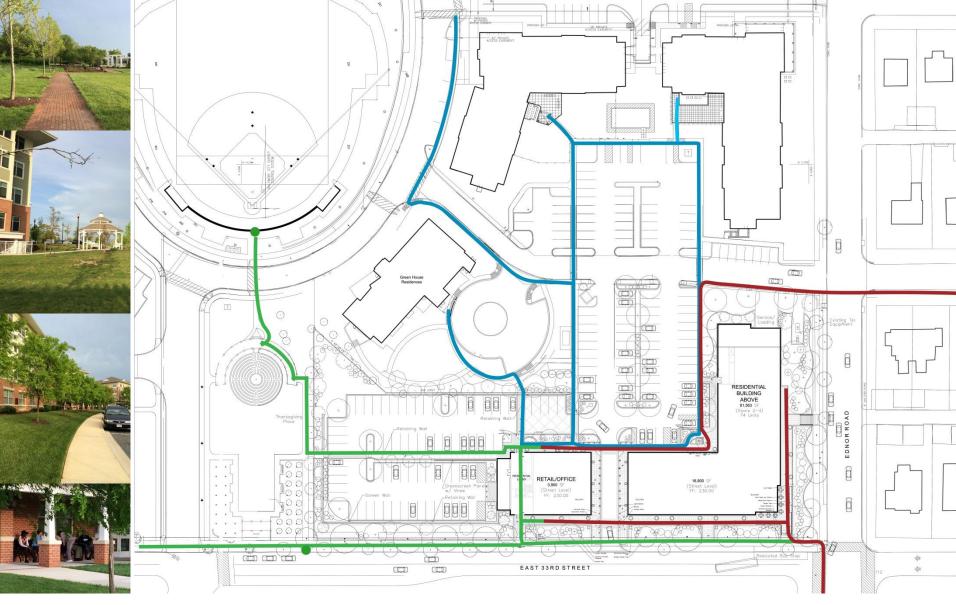

# VILLAGE CENTER AT STADIUM PLACE





















#### **NEIGHBORHOOD CONTEXT**





































#### SREET MASSING 33 rd. STREET



SITE MASSING AREAL













#### **SOUTH ELEVATION - PREVIOUS**















#### **SOUTH ELEVATION - CURRENT**















### ENLARGED SOUTH ELEVATION - ENLARGED BUILDING A















#### **ENLARGED SOUTH ELEVATION – BUILDING B**















### EAST ELEVATION – PREVIOUS (EDNOR RD.)















## EAST ELEVATION – CURRENT (EDNOR RD.)















#### **NORTH ELEVATION - PREVIOUS**

















#### **NORTH ELEVATION - CURRENT**













#### **WEST ELEVATION - PREVIOUS**



















#### **WEST ELEVATION - CURRENT**















## PEDESTRIAN DIAGRAMS













#### **SITE PLAN - PREVIOUS**













#### SITE PLAN - CURRENT





















**CORNER RESTAURANT** 





















**SHOPS** 





















RESIDENTIAL ENTRANCE (33 RD. STREET)





















RESIDENTIAL ENTRANCE (FROM NORTH)









































EXISTING HEDGE TO REMAIN ON 33RD STREET













# VILLAGE CENTER AT STADIUM PLACE