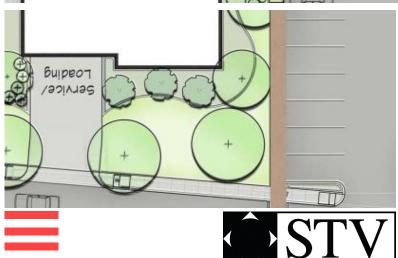

# VILLAGE CENTER AT STADIUM PLACE





















#### **NEIGHBORHOOD CONTEXT**





































#### SREET MASSING 33 rd. STREET



SITE MASSING AREAL













#### **SOUTH ELEVATION - PREVIOUS**















#### **SOUTH ELEVATION - CURRENT**















### ENLARGED SOUTH ELEVATION - ENLARGED BUILDING A















#### **ENLARGED SOUTH ELEVATION – BUILDING B**















### EAST ELEVATION – PREVIOUS (EDNOR RD.)















## EAST ELEVATION – CURRENT (EDNOR RD.)















#### **NORTH ELEVATION - PREVIOUS**

















#### **NORTH ELEVATION - CURRENT**













#### **WEST ELEVATION - PREVIOUS**



















#### **WEST ELEVATION - CURRENT**















## PEDESTRIAN DIAGRAMS













#### **SITE PLAN - PREVIOUS**













#### SITE PLAN - CURRENT





















**CORNER RESTAURANT** 





















**SHOPS** 





















RESIDENTIAL ENTRANCE (33 RD. STREET)





















RESIDENTIAL ENTRANCE (FROM NORTH)









































EXISTING HEDGE TO REMAIN ON 33RD STREET













# VILLAGE CENTER AT STADIUM PLACE