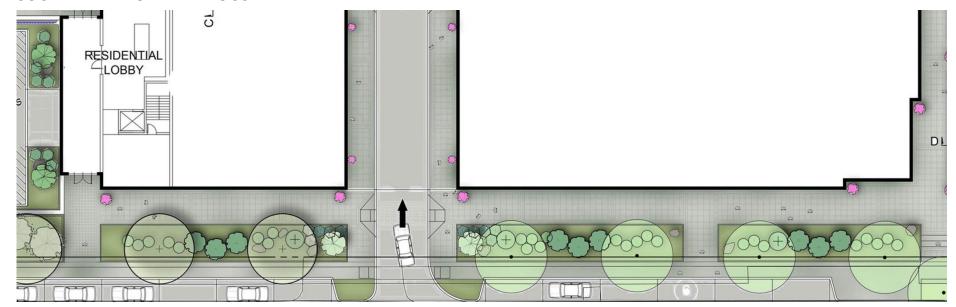

# VILLAGE CENTER AT STADIUM PLACE





















#### **NEIGHBORHOOD CONTEXT**





































#### SREET MASSING 33 rd. STREET



SITE MASSING AREAL













#### **SOUTH ELEVATION - PREVIOUS**















#### **SOUTH ELEVATION - CURRENT**















### ENLARGED SOUTH ELEVATION - ENLARGED BUILDING A















#### **ENLARGED SOUTH ELEVATION – BUILDING B**















### EAST ELEVATION – PREVIOUS (EDNOR RD.)















## EAST ELEVATION – CURRENT (EDNOR RD.)















#### **NORTH ELEVATION - PREVIOUS**

















#### **NORTH ELEVATION - CURRENT**













#### **WEST ELEVATION - PREVIOUS**



















#### **WEST ELEVATION - CURRENT**















## PEDESTRIAN DIAGRAMS













#### **SITE PLAN - PREVIOUS**













#### SITE PLAN - CURRENT





















**CORNER RESTAURANT** 





















**SHOPS** 





















RESIDENTIAL ENTRANCE (33 RD. STREET)





















RESIDENTIAL ENTRANCE (FROM NORTH)