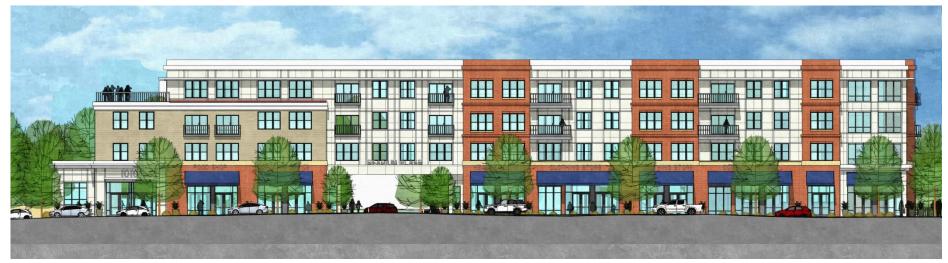

# VILLAGE CENTER AT STADIUM PLACE





















#### **NEIGHBORHOOD CONTEXT**





































#### SREET MASSING 33 rd. STREET



SITE MASSING AREAL













#### **SOUTH ELEVATION - PREVIOUS**















#### **SOUTH ELEVATION - CURRENT**















### ENLARGED SOUTH ELEVATION - ENLARGED BUILDING A















#### **ENLARGED SOUTH ELEVATION – BUILDING B**















### EAST ELEVATION – PREVIOUS (EDNOR RD.)















## EAST ELEVATION – CURRENT (EDNOR RD.)















#### **NORTH ELEVATION - PREVIOUS**

















#### **NORTH ELEVATION - CURRENT**













#### **WEST ELEVATION - PREVIOUS**



















#### **WEST ELEVATION - CURRENT**















## PEDESTRIAN DIAGRAMS













#### **SITE PLAN - PREVIOUS**













#### SITE PLAN - CURRENT





















**CORNER RESTAURANT** 





















**SHOPS** 





















RESIDENTIAL ENTRANCE (33 RD. STREET)