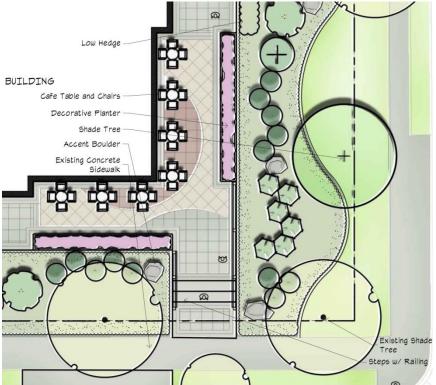

#### SITE PLAN - CURRENT

**CORNER RESTAURANT** 

**SHOPS** 

RESIDENTIAL ENTRANCE (33 RD. STREET)

RESIDENTIAL ENTRANCE (FROM NORTH)

EXISTING HEDGE TO REMAIN ON 33RD STREET