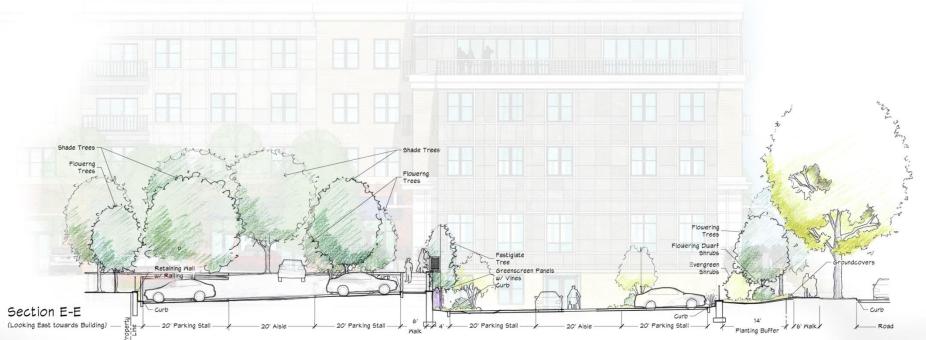

ELEVATION - CURRENT**















### ENLARGED SOUTH ELEVATION - ENLARGED BUILDING A















#### **ENLARGED SOUTH ELEVATION – BUILDING B**















### EAST ELEVATION – PREVIOUS (EDNOR RD.)















## EAST ELEVATION – CURRENT (EDNOR RD.)















#### **NORTH ELEVATION - PREVIOUS**

















#### **NORTH ELEVATION - CURRENT**













#### **WEST ELEVATION - PREVIOUS**



















#### **WEST ELEVATION - CURRENT**















## PEDESTRIAN DIAGRAMS













#### **SITE PLAN - PREVIOUS**













#### SITE PLAN - CURRENT





















**CORNER RESTAURANT** 





















**SHOPS** 





















RESIDENTIAL ENTRANCE (33 RD. STREET)





















RESIDENTIAL ENTRANCE (FROM NORTH)









































EXISTING HEDGE TO REMAIN ON 33RD STREET













# VILLAGE CENTER AT STADIUM PLACE