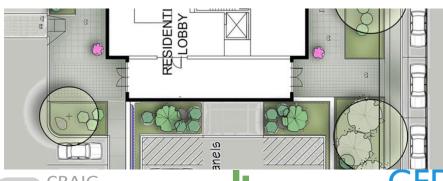

#### SITE PLAN - CURRENT

**CORNER RESTAURANT** 

**SHOPS** 

RESIDENTIAL ENTRANCE (33 RD. STREET)

RESIDENTIAL ENTRANCE (FROM NORTH)

EXISTING HEDGE TO REMAIN ON 33RD STREET