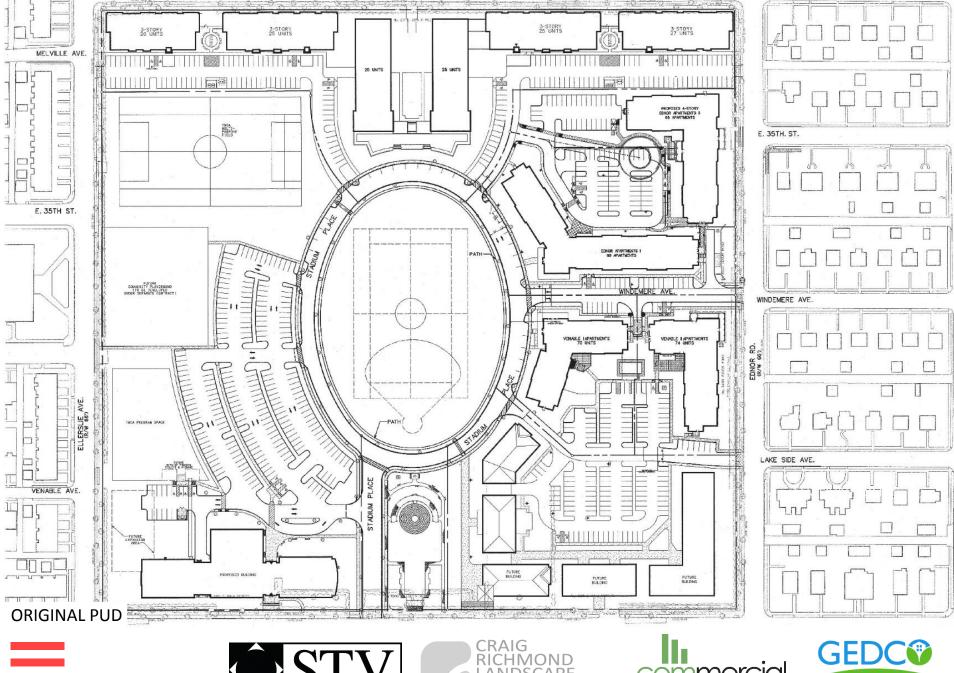

# VILLAGE CENTER AT STADIUM PLACE





















#### **NEIGHBORHOOD CONTEXT**





































#### SREET MASSING 33 rd. STREET



SITE MASSING AREAL













#### **SOUTH ELEVATION - PREVIOUS**















#### **SOUTH ELEVATION - CURRENT**















### ENLARGED SOUTH ELEVATION - ENLARGED BUILDING A















#### **ENLARGED SOUTH ELEVATION – BUILDING B**















### EAST ELEVATION – PREVIOUS (EDNOR RD.)















## EAST ELEVATION – CURRENT (EDNOR RD.)















#### **NORTH ELEVATION - PREVIOUS**

















#### **NORTH ELEVATION - CURRENT**













#### **WEST ELEVATION - PREVIOUS**



















#### **WEST ELEVATION - CURRENT**















## PEDESTRIAN DIAGRAMS













#### **SITE PLAN - PREVIOUS**













#### SITE PLAN - CURRENT





















**CORNER RESTAURANT**