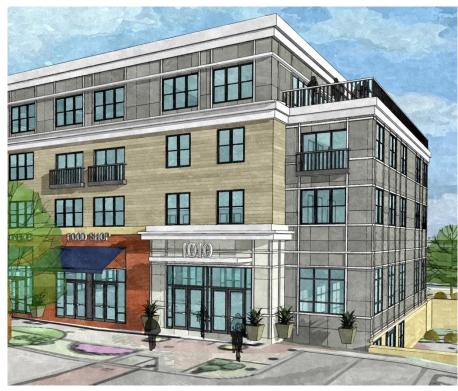

#### **SOUTH ELEVATION - PREVIOUS**















#### **SOUTH ELEVATION - CURRENT**















### ENLARGED SOUTH ELEVATION - ENLARGED BUILDING A















#### **ENLARGED SOUTH ELEVATION – BUILDING B**















### EAST ELEVATION – PREVIOUS (EDNOR RD.)















## EAST ELEVATION – CURRENT (EDNOR RD.)















#### **NORTH ELEVATION - PREVIOUS**

















#### **NORTH ELEVATION - CURRENT**













#### **WEST ELEVATION - PREVIOUS**



















#### **WEST ELEVATION - CURRENT**















## PEDESTRIAN DIAGRAMS













#### **SITE PLAN - PREVIOUS**













#### SITE PLAN - CURRENT





















**CORNER RESTAURANT** 





















**SHOPS** 





















RESIDENTIAL ENTRANCE (33 RD. STREET)





















RESIDENTIAL ENTRANCE (FROM NORTH)









































EXISTING HEDGE TO REMAIN ON 33RD STREET













# VILLAGE CENTER AT STADIUM PLACE