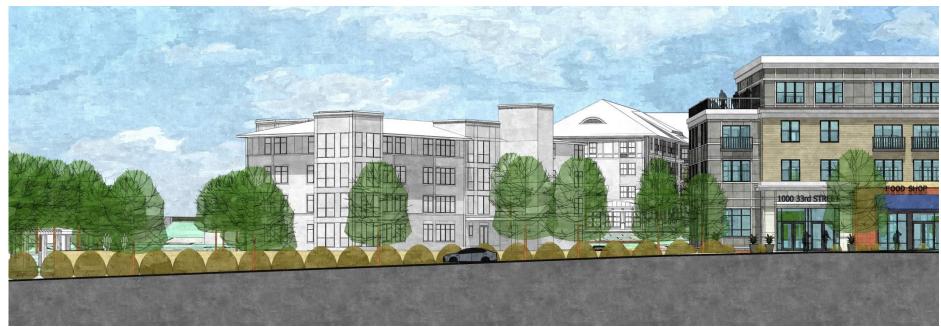

ELEVATION - ENLARGED BUILDING A















#### **ENLARGED SOUTH ELEVATION – BUILDING B**















### EAST ELEVATION – PREVIOUS (EDNOR RD.)















## EAST ELEVATION – CURRENT (EDNOR RD.)















#### **NORTH ELEVATION - PREVIOUS**

















#### **NORTH ELEVATION - CURRENT**













#### **WEST ELEVATION - PREVIOUS**



















#### **WEST ELEVATION - CURRENT**















## PEDESTRIAN DIAGRAMS













#### **SITE PLAN - PREVIOUS**













#### SITE PLAN - CURRENT





















**CORNER RESTAURANT** 





















**SHOPS** 





















RESIDENTIAL ENTRANCE (33 RD. STREET)





















RESIDENTIAL ENTRANCE (FROM NORTH)









































EXISTING HEDGE TO REMAIN ON 33RD STREET













# VILLAGE CENTER AT STADIUM PLACE