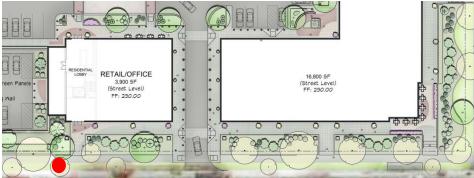

#### SITE PLAN - CURRENT

**CORNER RESTAURANT** 

**SHOPS** 

RESIDENTIAL ENTRANCE (33 RD. STREET)

RESIDENTIAL ENTRANCE (FROM NORTH)

EXISTING HEDGE TO REMAIN ON 33RD STREET