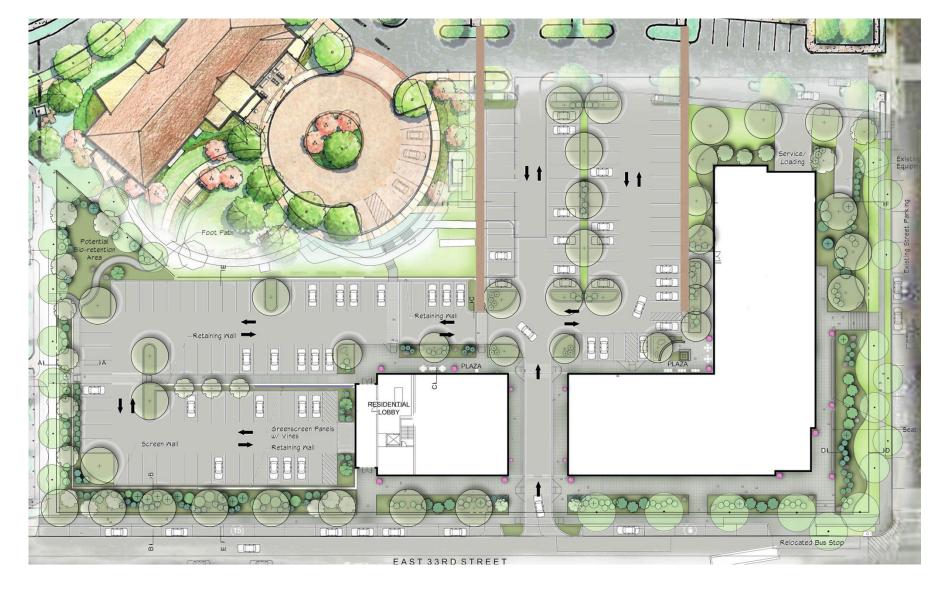

#### SITE PLAN - CURRENT

**CORNER RESTAURANT** 

**SHOPS** 

RESIDENTIAL ENTRANCE (33 RD. STREET)

RESIDENTIAL ENTRANCE (FROM NORTH)

EXISTING HEDGE TO REMAIN ON 33RD STREET