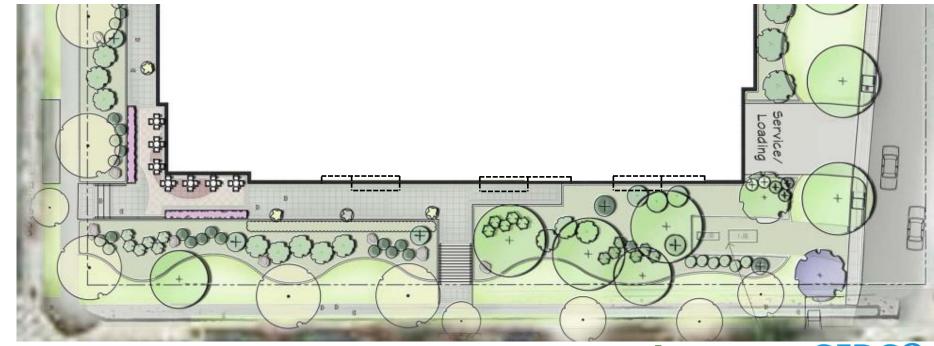

#### SITE PLAN - CURRENT

**CORNER RESTAURANT** 

**SHOPS** 

RESIDENTIAL ENTRANCE (33 RD. STREET)

RESIDENTIAL ENTRANCE (FROM NORTH)

EXISTING HEDGE TO REMAIN ON 33RD STREET