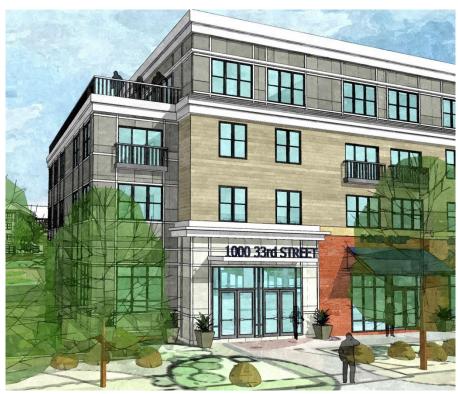

#### SITE PLAN - CURRENT

**CORNER RESTAURANT** 

**SHOPS** 

RESIDENTIAL ENTRANCE (33 RD. STREET)

RESIDENTIAL ENTRANCE (FROM NORTH)

EXISTING HEDGE TO REMAIN ON 33RD STREET