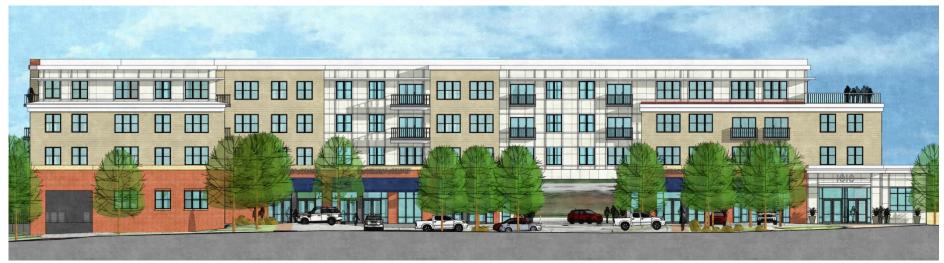

# VILLAGE CENTER AT STADIUM PLACE





















#### **NEIGHBORHOOD CONTEXT**





































#### SREET MASSING 33 rd. STREET



SITE MASSING AREAL













#### **SOUTH ELEVATION - PREVIOUS**















#### **SOUTH ELEVATION - CURRENT**















### ENLARGED SOUTH ELEVATION - ENLARGED BUILDING A















#### **ENLARGED SOUTH ELEVATION – BUILDING B**















### EAST ELEVATION – PREVIOUS (EDNOR RD.)















## EAST ELEVATION – CURRENT (EDNOR RD.)















#### **NORTH ELEVATION - PREVIOUS**

















#### **NORTH ELEVATION - CURRENT**













#### **WEST ELEVATION - PREVIOUS**



















#### **WEST ELEVATION - CURRENT**















## PEDESTRIAN DIAGRAMS













#### **SITE PLAN - PREVIOUS**













#### SITE PLAN - CURRENT





















**CORNER RESTAURANT** 





















**SHOPS** 





















RESIDENTIAL ENTRANCE (33 RD. STREET)





















RESIDENTIAL ENTRANCE (FROM NORTH)









































EXISTING HEDGE TO REMAIN ON 33RD STREET













# VILLAGE CENTER AT STADIUM PLACE