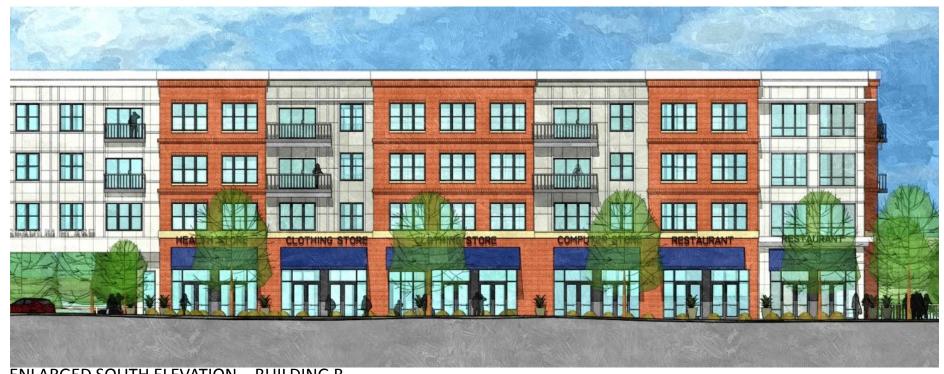

# VILLAGE CENTER AT STADIUM PLACE





















#### **NEIGHBORHOOD CONTEXT**





































#### SREET MASSING 33 rd. STREET



SITE MASSING AREAL













#### **SOUTH ELEVATION - PREVIOUS**















#### **SOUTH ELEVATION - CURRENT**















### ENLARGED SOUTH ELEVATION - ENLARGED BUILDING A















#### **ENLARGED SOUTH ELEVATION – BUILDING B**















### EAST ELEVATION – PREVIOUS (EDNOR RD.)















## EAST ELEVATION – CURRENT (EDNOR RD.)















#### **NORTH ELEVATION - PREVIOUS**

















#### **NORTH ELEVATION - CURRENT**













#### **WEST ELEVATION - PREVIOUS**



















#### **WEST ELEVATION - CURRENT**















## PEDESTRIAN DIAGRAMS













#### **SITE PLAN - PREVIOUS**













#### SITE PLAN - CURRENT





















**CORNER RESTAURANT** 





















**SHOPS** 





















RESIDENTIAL ENTRANCE (33 RD. STREET)





















RESIDENTIAL ENTRANCE (FROM NORTH)









































EXISTING HEDGE TO REMAIN ON 33RD STREET













# VILLAGE CENTER AT STADIUM PLACE