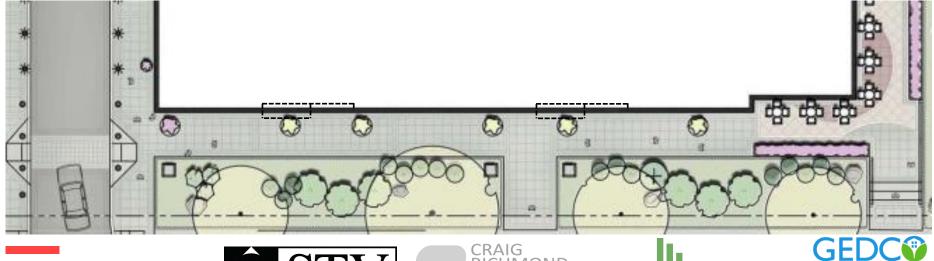

# VILLAGE CENTER AT STADIUM PLACE





















#### **NEIGHBORHOOD CONTEXT**





































#### SREET MASSING 33 rd. STREET



SITE MASSING AREAL













#### **SOUTH ELEVATION - PREVIOUS**















#### **SOUTH ELEVATION - CURRENT**















### ENLARGED SOUTH ELEVATION - ENLARGED BUILDING A















#### **ENLARGED SOUTH ELEVATION – BUILDING B**















### EAST ELEVATION – PREVIOUS (EDNOR RD.)















## EAST ELEVATION – CURRENT (EDNOR RD.)















#### **NORTH ELEVATION - PREVIOUS**

















#### **NORTH ELEVATION - CURRENT**













#### **WEST ELEVATION - PREVIOUS**



















#### **WEST ELEVATION - CURRENT**















## PEDESTRIAN DIAGRAMS













#### **SITE PLAN - PREVIOUS**













#### SITE PLAN - CURRENT





















**CORNER RESTAURANT** 





















**SHOPS** 





















RESIDENTIAL ENTRANCE (33 RD. STREET)





















RESIDENTIAL ENTRANCE (FROM NORTH)









































EXISTING HEDGE TO REMAIN ON 33RD STREET













# VILLAGE CENTER AT STADIUM PLACE