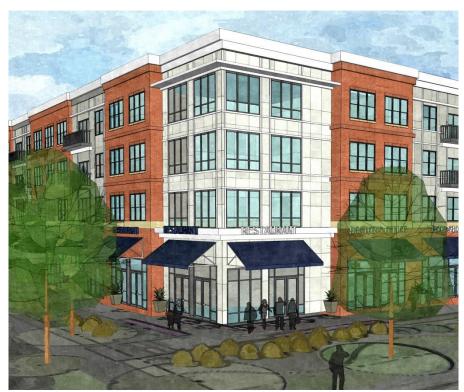

#### **NEIGHBORHOOD CONTEXT**





































#### SREET MASSING 33 rd. STREET



SITE MASSING AREAL













#### **SOUTH ELEVATION - PREVIOUS**















#### **SOUTH ELEVATION - CURRENT**















### ENLARGED SOUTH ELEVATION - ENLARGED BUILDING A















#### **ENLARGED SOUTH ELEVATION – BUILDING B**















### EAST ELEVATION – PREVIOUS (EDNOR RD.)















## EAST ELEVATION – CURRENT (EDNOR RD.)















#### **NORTH ELEVATION - PREVIOUS**

















#### **NORTH ELEVATION - CURRENT**













#### **WEST ELEVATION - PREVIOUS**



















#### **WEST ELEVATION - CURRENT**















## PEDESTRIAN DIAGRAMS













#### **SITE PLAN - PREVIOUS**













#### SITE PLAN - CURRENT





















**CORNER RESTAURANT** 





















**SHOPS** 





















RESIDENTIAL ENTRANCE (33 RD. STREET)





















RESIDENTIAL ENTRANCE (FROM NORTH)









































EXISTING HEDGE TO REMAIN ON 33RD STREET













# VILLAGE CENTER AT STADIUM PLACE