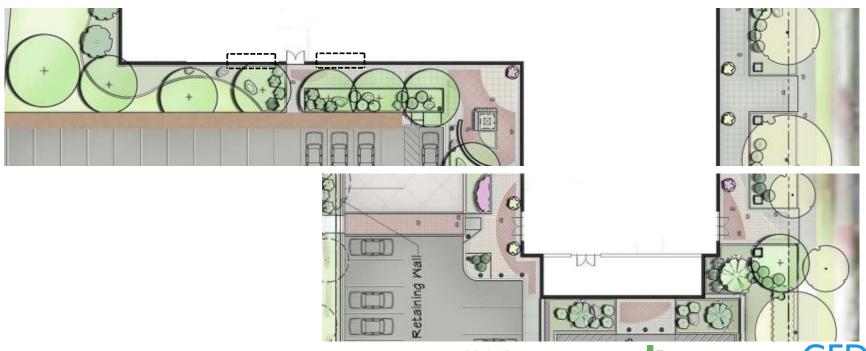

#### SITE PLAN - CURRENT

**CORNER RESTAURANT** 

**SHOPS** 

RESIDENTIAL ENTRANCE (33 RD. STREET)

RESIDENTIAL ENTRANCE (FROM NORTH)

EXISTING HEDGE TO REMAIN ON 33RD STREET