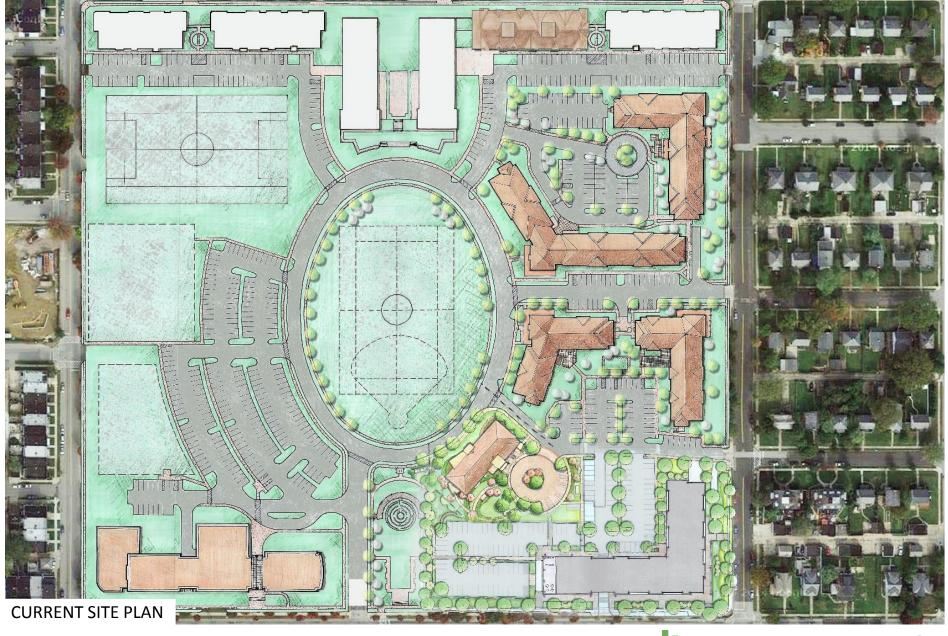

#### SITE PLAN - CURRENT

**CORNER RESTAURANT** 

**SHOPS** 

RESIDENTIAL ENTRANCE (33 RD. STREET)

RESIDENTIAL ENTRANCE (FROM NORTH)

EXISTING HEDGE TO REMAIN ON 33RD STREET