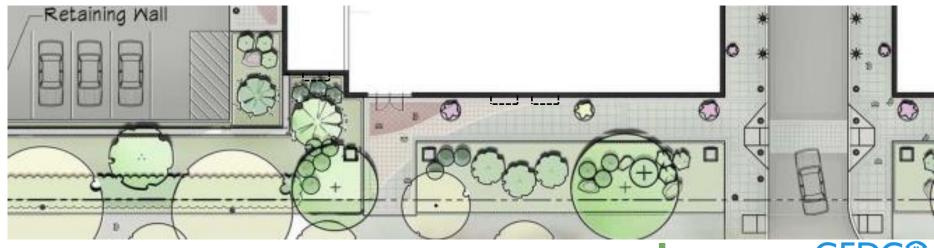

# VILLAGE CENTER AT STADIUM PLACE





















#### **NEIGHBORHOOD CONTEXT**





































#### SREET MASSING 33 rd. STREET



SITE MASSING AREAL













#### **SOUTH ELEVATION - PREVIOUS**















#### **SOUTH ELEVATION - CURRENT**















### ENLARGED SOUTH ELEVATION - ENLARGED BUILDING A















#### **ENLARGED SOUTH ELEVATION – BUILDING B**















### EAST ELEVATION – PREVIOUS (EDNOR RD.)















## EAST ELEVATION – CURRENT (EDNOR RD.)















#### **NORTH ELEVATION - PREVIOUS**

















#### **NORTH ELEVATION - CURRENT**













#### **WEST ELEVATION - PREVIOUS**



















#### **WEST ELEVATION - CURRENT**















## PEDESTRIAN DIAGRAMS













#### **SITE PLAN - PREVIOUS**













#### SITE PLAN - CURRENT





















**CORNER RESTAURANT** 





















**SHOPS** 





















RESIDENTIAL ENTRANCE (33 RD. STREET)





















RESIDENTIAL ENTRANCE (FROM NORTH)









































EXISTING HEDGE TO REMAIN ON 33RD STREET













# VILLAGE CENTER AT S