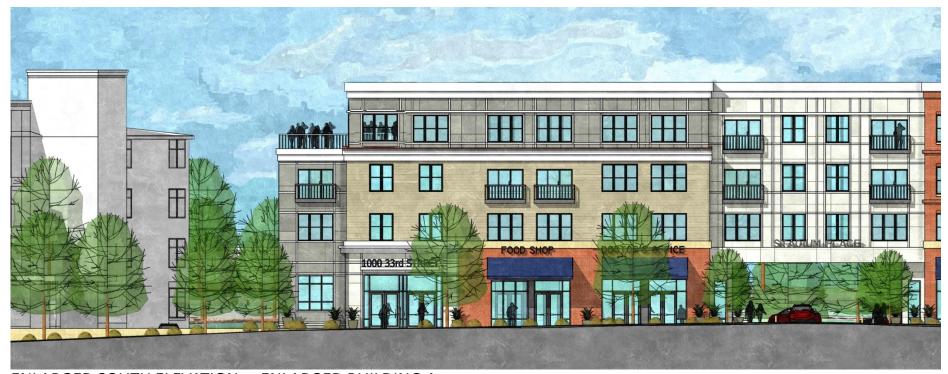

# VILLAGE CENTER AT STADIUM PLACE





















#### **NEIGHBORHOOD CONTEXT**





































#### SREET MASSING 33 rd. STREET



SITE MASSING AREAL













#### **SOUTH ELEVATION - PREVIOUS**















#### **SOUTH ELEVATION - CURRENT**















### ENLARGED SOUTH ELEVATION - ENLARGED BUILDING A















#### **ENLARGED SOUTH ELEVATION – BUILDING B**















### EAST ELEVATION – PREVIOUS (EDNOR RD.)















## EAST ELEVATION – CURRENT (EDNOR RD.)















#### **NORTH ELEVATION - PREVIOUS**

















#### **NORTH ELEVATION - CURRENT**













#### **WEST ELEVATION - PREVIOUS**



















#### **WEST ELEVATION - CURRENT**















## PEDESTRIAN DIAGRAMS













#### **SITE PLAN - PREVIOUS**













#### SITE PLAN - CURRENT





















**CORNER RESTAURANT** 





















**SHOPS** 





















RESIDENTIAL ENTRANCE (33 RD. STREET)





















RESIDENTIAL ENTRANCE (FROM NORTH)









































EXISTING HEDGE TO RE