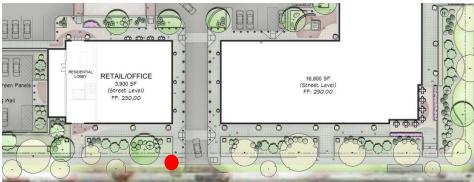

#### SREET MASSING 33 rd. STREET



SITE MASSING AREAL













#### **SOUTH ELEVATION - PREVIOUS**















#### **SOUTH ELEVATION - CURRENT**















### ENLARGED SOUTH ELEVATION - ENLARGED BUILDING A















#### **ENLARGED SOUTH ELEVATION – BUILDING B**















### EAST ELEVATION – PREVIOUS (EDNOR RD.)















## EAST ELEVATION – CURRENT (EDNOR RD.)















#### **NORTH ELEVATION - PREVIOUS**

















#### **NORTH ELEVATION - CURRENT**













#### **WEST ELEVATION - PREVIOUS**



















#### **WEST ELEVATION - CURRENT**















## PEDESTRIAN DIAGRAMS













#### **SITE PLAN - PREVIOUS**













#### SITE PLAN - CURRENT





















**CORNER RESTAURANT** 





















**SHOPS** 





















RESIDENTIAL ENTRANCE (33 RD. STREET)





















RESIDENTIAL ENTRANCE (FROM NORTH)









































EXISTING HEDGE TO REMAIN ON 33RD STREET













# VILLAGE CENTER AT STADIUM PLACE