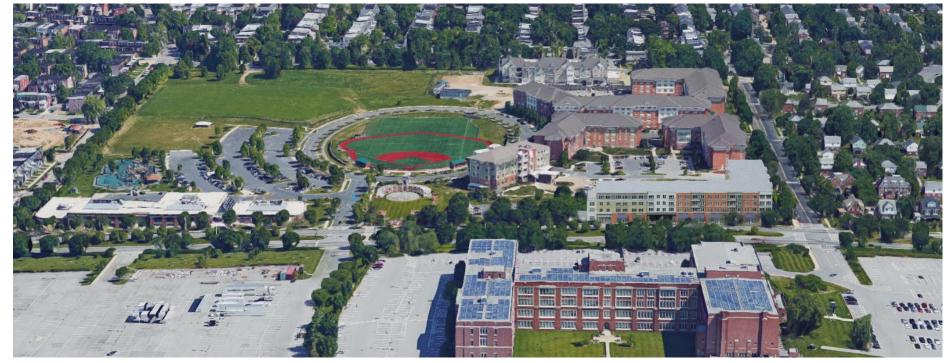

# VILLAGE CENTER AT STADIUM PLACE





















#### **NEIGHBORHOOD CONTEXT**





































#### SREET MASSING 33 rd. STREET



SITE MASSING AREAL













#### **SOUTH ELEVATION - PREVIOUS**















#### **SOUTH ELEVATION - CURRENT**















### ENLARGED SOUTH ELEVATION - ENLARGED BUILDING A















#### **ENLARGED SOUTH ELEVATION – BUILDING B**















### EAST ELEVATION – PREVIOUS (EDNOR RD.)















## EAST ELEVATION – CURRENT (EDNOR RD.)















#### **NORTH ELEVATION - PREVIOUS**

















#### **NORTH ELEVATION - CURRENT**













#### **WEST ELEVATION - PREVIOUS**



















#### **WEST ELEVATION - CURRENT**















## PEDESTRIAN DIAGRAMS













#### **SITE PLAN - PREVIOUS**













#### SITE PLAN - CURRENT





















**CORNER RESTAURANT** 





















**SHOPS** 





















RESIDENTIAL ENTRANCE