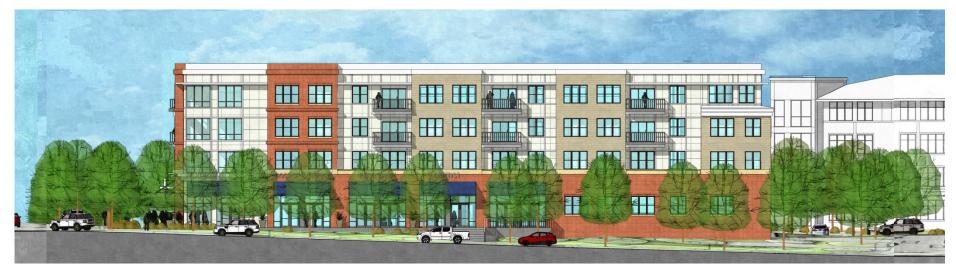

# VILLAGE CENTER AT STADIUM PLACE





















#### **NEIGHBORHOOD CONTEXT**





































#### SREET MASSING 33 rd. STREET



SITE MASSING AREAL













#### **SOUTH ELEVATION - PREVIOUS**















#### **SOUTH ELEVATION - CURRENT**















### ENLARGED SOUTH ELEVATION - ENLARGED BUILDING A















#### **ENLARGED SOUTH ELEVATION – BUILDING B**















### EAST ELEVATION – PREVIOUS (EDNOR RD.)















## EAST ELEVATION – CURRENT (EDNOR RD.)















#### **NORTH ELEVATION - PREVIOUS**

















#### **NORTH ELEVATION - CURRENT**













#### **WEST ELEVATION - PREVIOUS**



















#### **WEST ELEVATION - CURRENT**















## PEDESTRIAN DIAGRAMS













#### **SITE PLAN - PREVIOUS**













#### SITE PLAN - CURRENT





















**CORNER RESTAURANT** 





















**SHOPS** 





















RESIDENTIAL ENTRANCE (33 RD. STREET)





















RESIDENTIAL ENTRANCE (FROM NORTH)









































EXISTING HEDGE TO REMAIN ON 33RD STREET













# VILLAGE CENTER AT STADIUM PLACE