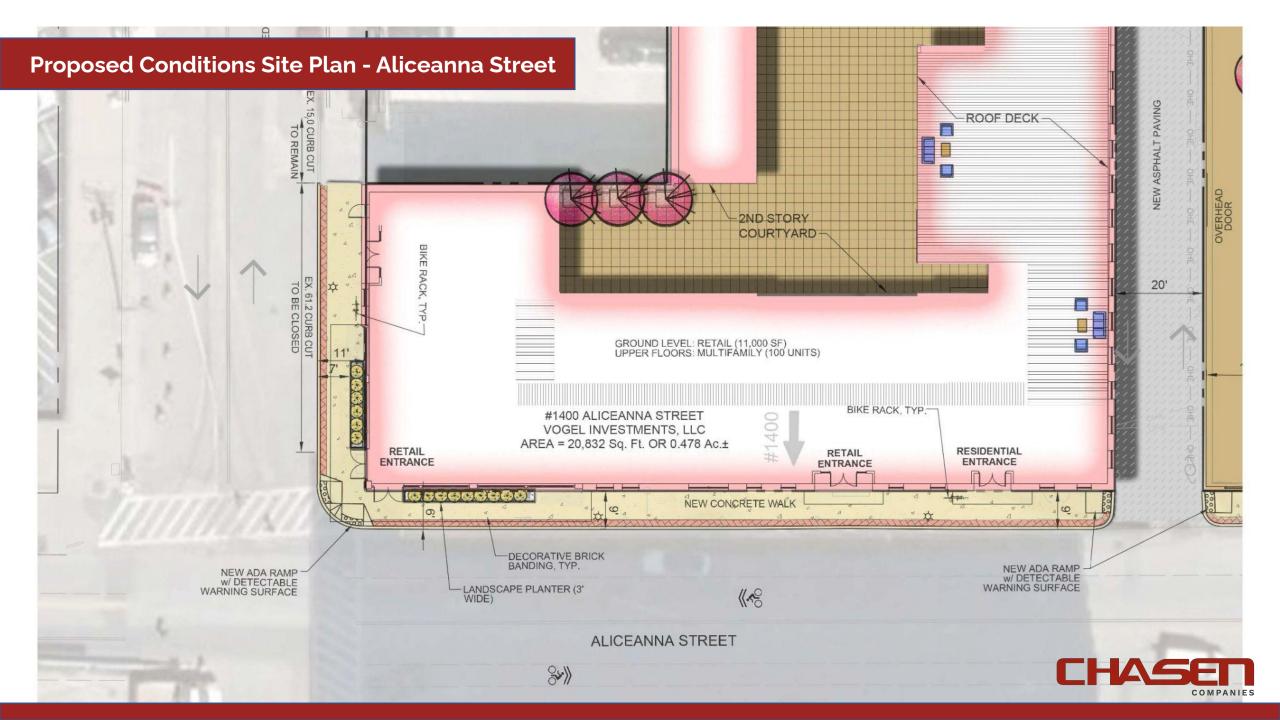

ct to the bays of existing historic building

- Respond to UDAAP design comments for 1400 Aliceanna

- Continue to develop flood mitigation plan

- Detailed Landscape Plans





















# **Neighborhood Context Photos - Streetscape Improvements**







# **Neighborhood Context Photos - Streetscape Improvements**







# **Existing Conditions - Fleet Street**







# **Existing Conditions - S. Caroline Street**







# **Existing Conditions/ Bollards - Spring Street**







# Spring St. Looking South - Behind the Eden Building







### **Proposed Conditions Site Plan Fleet Street**





### **Proposed Conditions Site Plan S. Caroline & Fleet Street**



### **Proposed Conditions Site Plan - S. Caroline Street**





### **Proposed Conditions Site Plan - Aliceanna Street**





# **Caroline Street Elevation with Proposed Streetscape Improvements**





# Spring St. Improvements/Images







# Examples of Flood Protection Equipment - 1400 Aliceanna







# Flood Protection Images - EJ Codd Building











# 1400 Aliceanna – Floor Plan (Ground Level)





# 1400 Aliceanna – Floor Plan (Level 2)





# 1400 Aliceanna – Floor Plan (Levels 3-5)





# 1400 Aliceanna – Floor Plan (Roof)





# Previous Renderings for 1400 Aliceanna