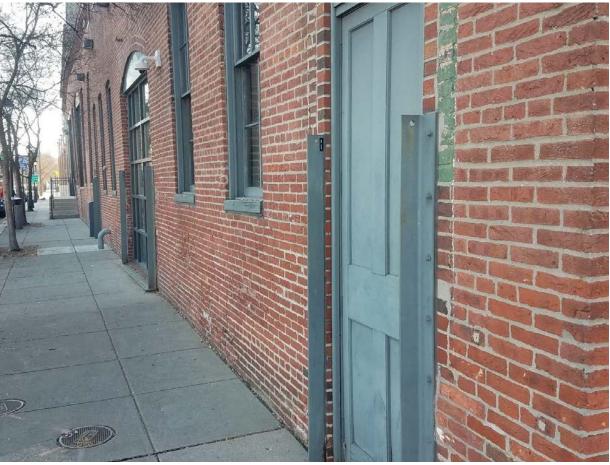

eetscape Improvements**







# **Neighborhood Context Photos - Streetscape Improvements**







# **Existing Conditions - Fleet Street**







# **Existing Conditions - S. Caroline Street**







# **Existing Conditions/ Bollards - Spring Street**







# Spring St. Looking South - Behind the Eden Building







### **Proposed Conditions Site Plan Fleet Street**





### **Proposed Conditions Site Plan S. Caroline & Fleet Street**



### **Proposed Conditions Site Plan - S. Caroline Street**





### **Proposed Conditions Site Plan - Aliceanna Street**





# **Caroline Street Elevation with Proposed Streetscape Improvements**





# Spring St. Improvements/Images







# Examples of Flood Protection Equipment - 1400 Aliceanna







# Flood Protection Images - EJ Codd Building











# 1400 Aliceanna – Floor Plan (Ground Level)





# 1400 Aliceanna – Floor Plan (Level 2)





# 1400 Aliceanna – Floor Plan (Levels 3-5)





# 1400 Aliceanna – Floor Plan (Roof)





# Previous Renderings for 1400 Aliceanna