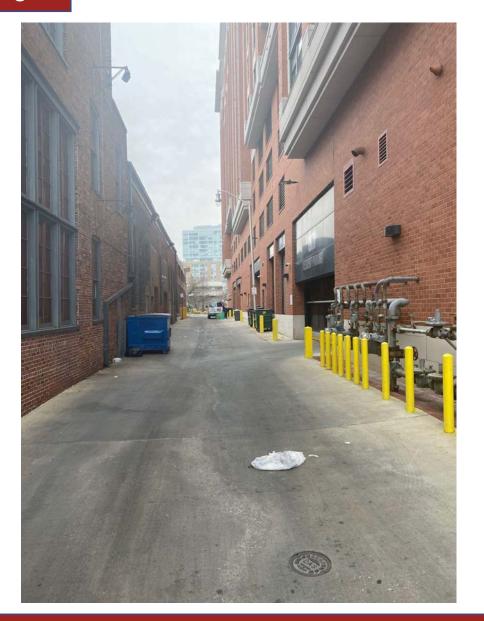

proval for height, scale and massing of 600 S. Caroline St. on December 14th
 Will return in coming months for further design review - Design team asked to remove exterior frame structure;
 study alignment and proportion of proposed setbacks with respect to the bays of existing historic building

- Respond to UDAAP design comments for 1400 Aliceanna

- Continue to develop flood mitigation plan

- Detailed Landscape Plans





















# **Neighborhood Context Photos - Streetscape Improvements**







# **Neighborhood Context Photos - Streetscape Improvements**







# **Existing Conditions - Fleet Street**







# **Existing Conditions - S. Caroline Street**







# **Existing Conditions/ Bollards - Spring Street**







# Spring St. Looking South - Behind the Eden Building







### **Proposed Conditions Site Plan Fleet Street**





### **Proposed Conditions Site Plan S. Caroline & Fleet Street**



### **Proposed Conditions Site Plan - S. Caroline Street**





### **Proposed Conditions Site Plan - Aliceanna Street**





# **Caroline Street Elevation with Proposed Streetscape Improvements**





# Spring St. Improvements/Images







# Examples of Flood Protection Equipment - 1400 Aliceanna







# Flood Protection Images - EJ Codd Building











# 1400 Aliceanna – Floor Plan (Ground Level)





# 1400 Aliceanna – Floor Plan (Level 2)





# 1400 Aliceanna – Floor Plan (Levels 3-5)





# 1400 Aliceanna – Floor Plan (Roof)





# Previous Renderings for 1400 Aliceanna