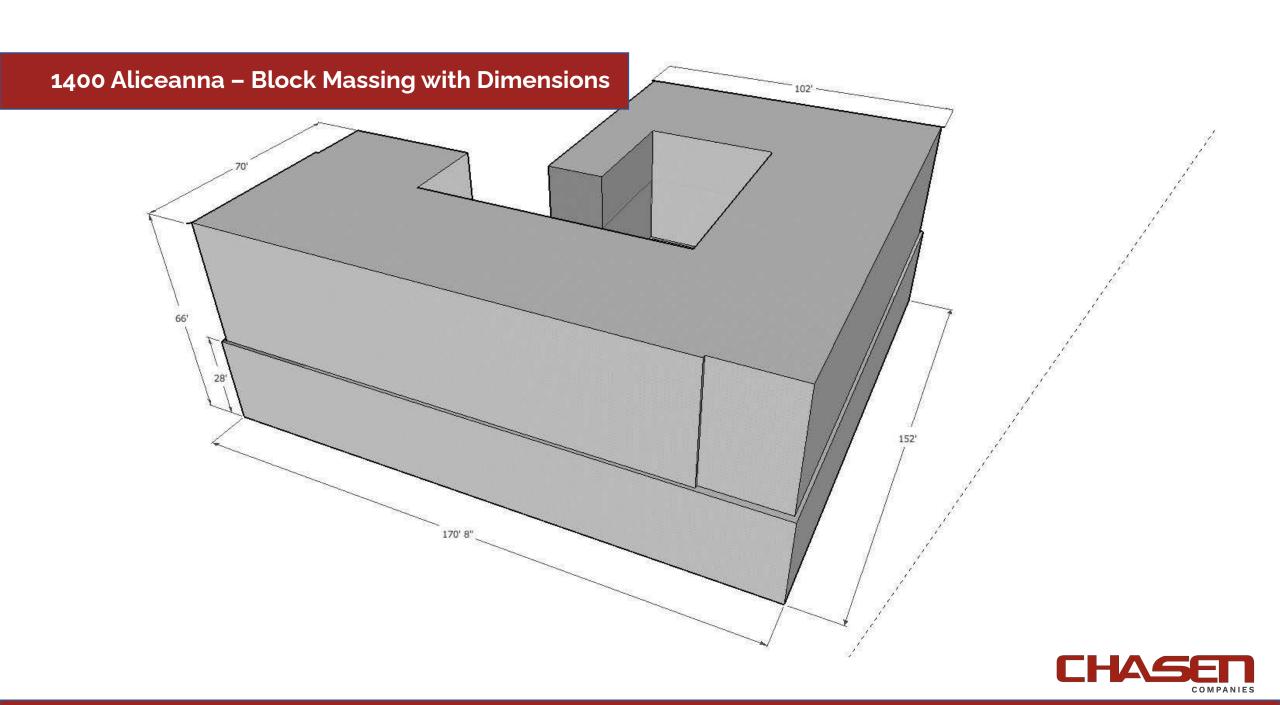

### Featuring:

Two (2) Five story mixed-use properties

272 luxury boutique apartment units (180 one bedroom and 92 two bedroom units)

53,200 square feet of commercial retail space

Exterior will maintain a brick façade to preserve the property's existing structure and unique historic features.