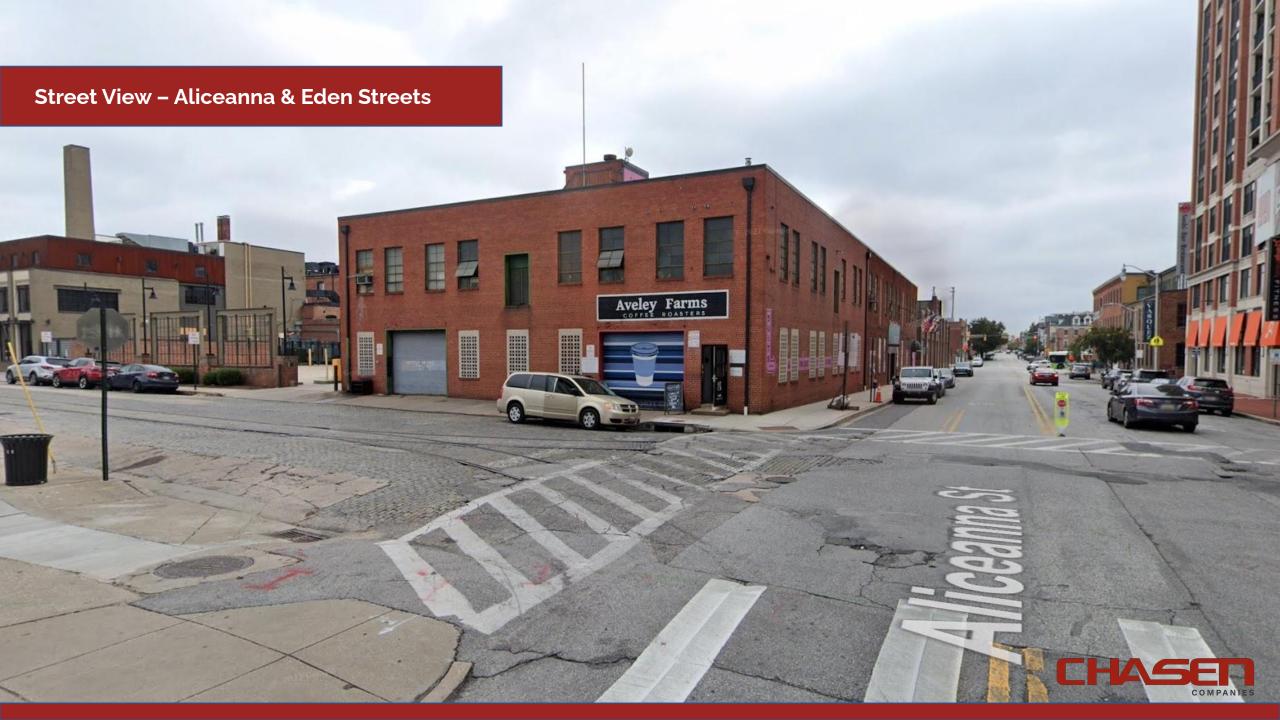

partment units (180 one bedroom and 92 two bedroom units)

53,200 square feet of commercial retail space

Exterior will maintain a brick façade to preserve the property's existing structure and unique historic features.

Revitalization of sidewalk and streetscape to include improvements and pedestrian accessibility



# **Progress Updates**

Obtained CHAP Concept Approval for height, scale and massing of 600 S. Caroline St. on December 14th
 Will return in coming months for further design review - Design team asked to remove exterior frame structure;
 study alignment and proportion of proposed setbacks with respect to the bays of existing historic building

- Respond to UDAAP design comments for 1400 Aliceanna

- Continue to develop flood mitigation plan

- Detailed Landscape Plans





















# **Neighborhood Context Photos - Streetscape Improvements**







# **Neighborhood Context Photos - Streetscape Improvements**







# **Existing Conditions - Fleet Street**







# **Existing Conditions - S. Caroline Street**







# **Existing Conditions/ Bollards - Spring Street**







# Spring St. Looking South - Behind the Eden Building







### **Proposed Conditions Site Plan Fleet Street**





### **Proposed Conditions Site Plan S. Caroline & Fleet Street**



### **Proposed Conditions Site Plan - S. Caroline Street**





### **Proposed Conditions Site Plan - Aliceanna Street**





# **Caroline Street Elevation with Proposed Streetscape Improvements**





# Spring St. Improvements/Images







# Examples of Flood Protection Equipment - 1400 Aliceanna