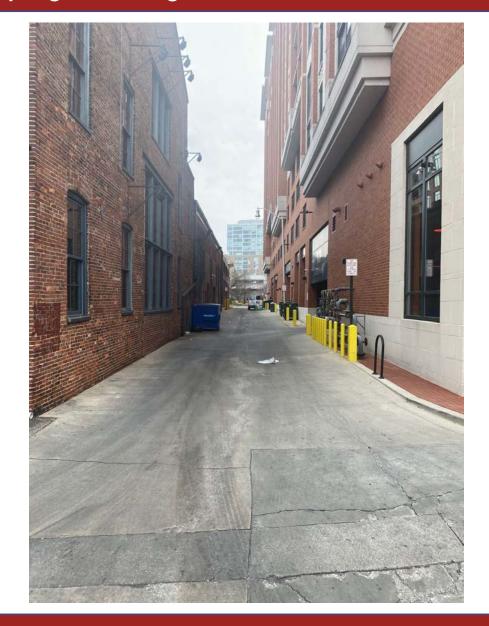

Approval for height, scale and massing of 600 S. Caroline St. on December 14th
 Will return in coming months for further design review - Design team asked to remove exterior frame structure;
 study alignment and proportion of proposed setbacks with respect to the bays of existing historic building

- Respond to UDAAP design comments for 1400 Aliceanna

- Continue to develop flood mitigation plan

- Detailed Landscape Plans





















# **Neighborhood Context Photos - Streetscape Improvements**







# **Neighborhood Context Photos - Streetscape Improvements**







# **Existing Conditions - Fleet Street**







# **Existing Conditions - S. Caroline Street**







# **Existing Conditions/ Bollards - Spring Street**







# Spring St. Looking South - Behind the Eden Building







### **Proposed Conditions Site Plan Fleet Street**





### **Proposed Conditions Site Plan S. Caroline & Fleet Street**



### **Proposed Conditions Site Plan - S. Caroline Street**





### **Proposed Conditions Site Plan - Aliceanna Street**





# **Caroline Street Elevation with Proposed Streetscape Improvements**





# Spring St. Improvements/Images







# Examples of Flood Protection Equipment - 1400 Aliceanna







# Flood Protection Images - EJ Codd Building











# 1400 Aliceanna – Floor Plan (Ground Level)





# 1400 Aliceanna – Floor Plan (Level 2)





# 1400 Aliceanna – Floor Plan (Levels 3-5)





# 1400 Aliceanna – Floor Plan (Roof)





# Previous Renderings for 1400 Aliceanna