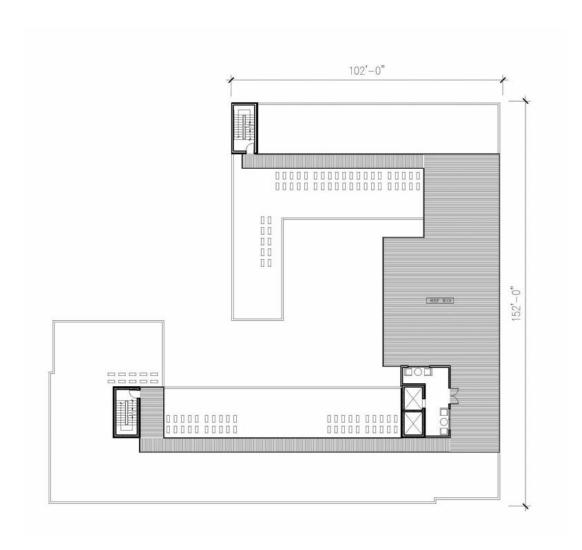

et**







# **Existing Conditions/ Bollards - Spring Street**







# Spring St. Looking South - Behind the Eden Building







### **Proposed Conditions Site Plan Fleet Street**





### **Proposed Conditions Site Plan S. Caroline & Fleet Street**



### **Proposed Conditions Site Plan - S. Caroline Street**





### **Proposed Conditions Site Plan - Aliceanna Street**





# **Caroline Street Elevation with Proposed Streetscape Improvements**





# Spring St. Improvements/Images







# Examples of Flood Protection Equipment - 1400 Aliceanna







# Flood Protection Images - EJ Codd Building











# 1400 Aliceanna – Floor Plan (Ground Level)





# 1400 Aliceanna – Floor Plan (Level 2)





# 1400 Aliceanna – Floor Plan (Levels 3-5)





# 1400 Aliceanna – Floor Plan (Roof)





# Previous Renderings for 1400 Aliceanna