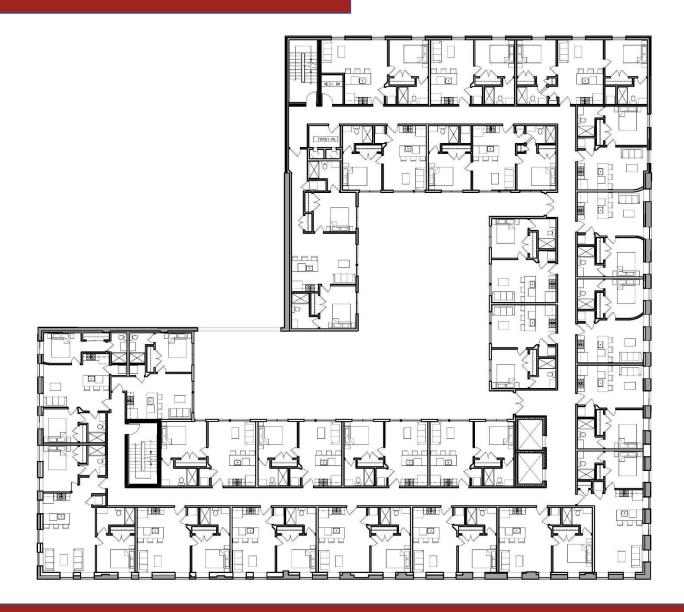

# **Existing Conditions - Fleet Street**







# **Existing Conditions - S. Caroline Street**







# **Existing Conditions/ Bollards - Spring Street**







# Spring St. Looking South - Behind the Eden Building







### **Proposed Conditions Site Plan Fleet Street**





### **Proposed Conditions Site Plan S. Caroline & Fleet Street**



### **Proposed Conditions Site Plan - S. Caroline Street**





### **Proposed Conditions Site Plan - Aliceanna Street**





# **Caroline Street Elevation with Proposed Streetscape Improvements**





# Spring St. Improvements/Images







# Examples of Flood Protection Equipment - 1400 Aliceanna







# Flood Protection Images - EJ Codd Building











# 1400 Aliceanna – Floor Plan (Ground Level)





# 1400 Aliceanna – Floor Plan (Level 2)





# 1400 Aliceanna – Floor Plan (Levels 3-5)





# 1400 Aliceanna – Floor Plan (Roof)





# Previous Renderings for 1400 Aliceanna