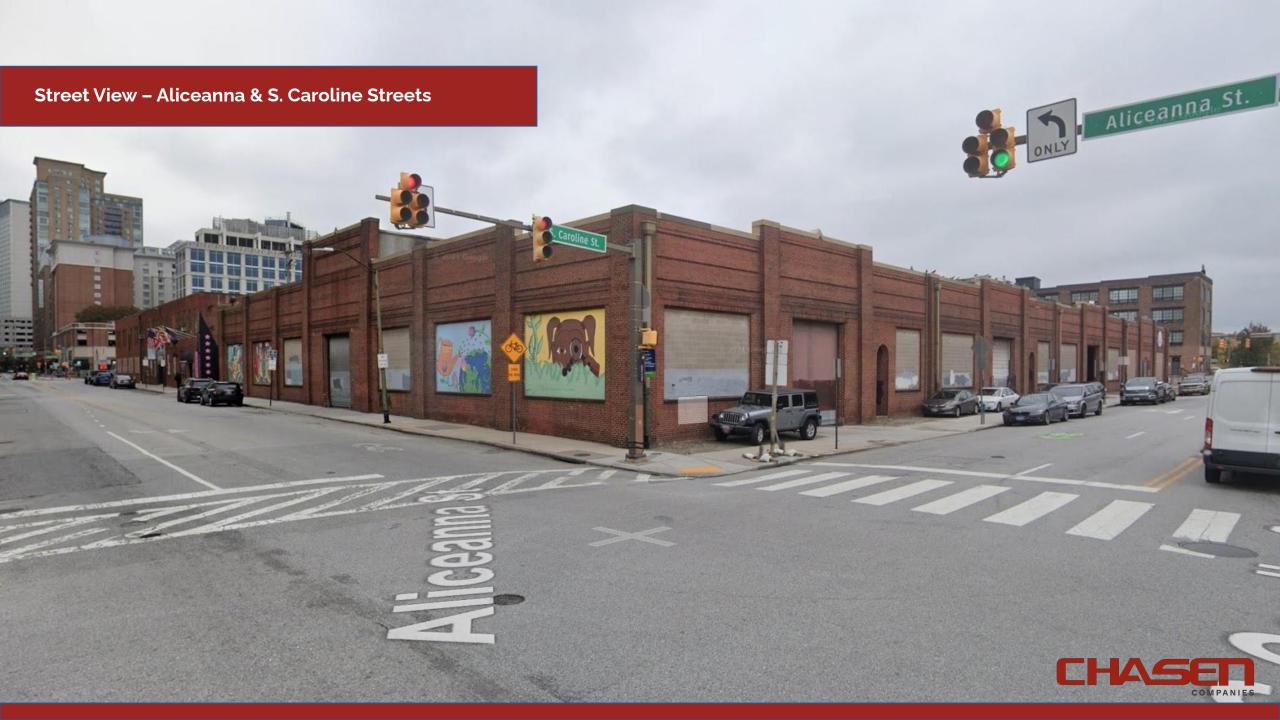

ment units (180 one bedroom and 92 two bedroom units)

53,200 square feet of commercial retail space

Exterior will maintain a brick façade to preserve the property's existing structure and unique historic features.

Revitalization of sidewalk and streetscape to include improvements and pedestrian accessibility



# **Progress Updates**

Obtained CHAP Concept Approval for height, scale and massing of 600 S. Caroline St. on December 14th
 Will return in coming months for further design review - Design team asked to remove exterior frame structure;
 study alignment and proportion of proposed setbacks with respect to the bays of existing historic building

- Respond to UDAAP design comments for 1400 Aliceanna

- Continue to develop flood mitigation plan

- Detailed Landscape Plans





















# **Neighborhood Context Photos - Streetscape Improvements**







# **Neighborhood Context Photos - Streetscape Improvements**







# **Existing Conditions - Fleet Street**







# **Existing Conditions - S. Caroline Street**







# **Existing Conditions/ Bollards - Spring Street**







# Spring St. Looking South - Behind the Eden Building







### **Proposed Conditions Site Plan Fleet Street**





### **Proposed Conditions Site Plan S. Caroline & Fleet Street**



### **Proposed Conditions Site Plan - S. Caroline Street**





### **Proposed Conditions Site Plan - Aliceanna Street**





# **Caroline Street Elevation with Proposed Streetscape Improvements**





# Spring St. Improvements/Images







# Examples of Flood Protection Equipment - 1400 Aliceanna







#