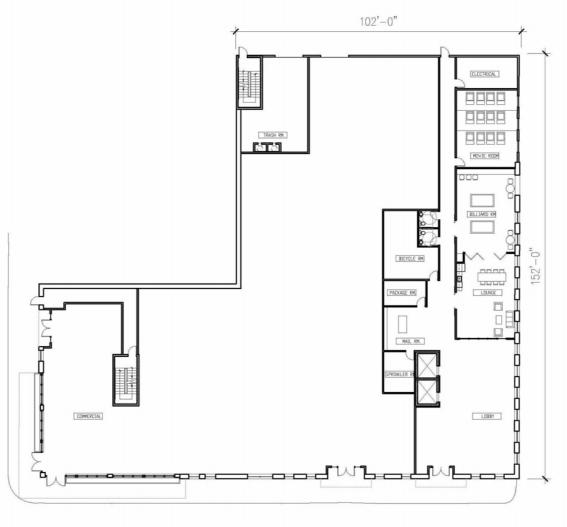

t Photos - Streetscape Improvements**







# **Existing Conditions - Fleet Street**







# **Existing Conditions - S. Caroline Street**







# **Existing Conditions/ Bollards - Spring Street**







# Spring St. Looking South - Behind the Eden Building







### **Proposed Conditions Site Plan Fleet Street**





### **Proposed Conditions Site Plan S. Caroline & Fleet Street**



### **Proposed Conditions Site Plan - S. Caroline Street**





### **Proposed Conditions Site Plan - Aliceanna Street**





# **Caroline Street Elevation with Proposed Streetscape Improvements**





# Spring St. Improvements/Images







# Examples of Flood Protection Equipment - 1400 Aliceanna







# Flood Protection Images - EJ Codd Building











# 1400 Aliceanna – Floor Plan (Ground Level)





# 1400 Aliceanna – Floor Plan (Level 2)





# 1400 Aliceanna – Floor Plan (Levels 3-5)





# 1400 Aliceanna – Floor Plan (Roof)





# Previous Renderings for 1400 Aliceanna