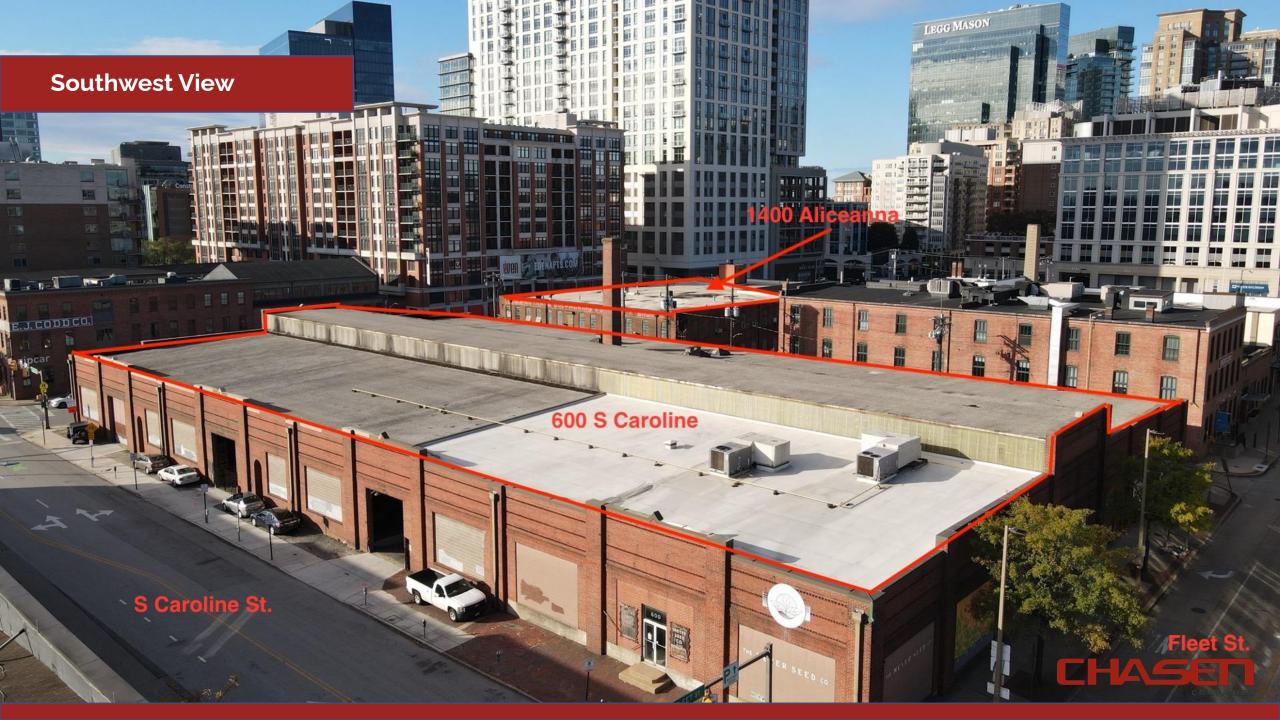

# 1400 Aliceanna Street & 600 S. Caroline Street - New Project Overview

### Featuring:

Two (2) Five story mixed-use properties

272 luxury boutique apartment units (180 one bedroom and 92 two bedroom units)

53,200 square feet of commercial retail space

Exterior will maintain a brick façade to preserve the property's existing structure and unique historic features.