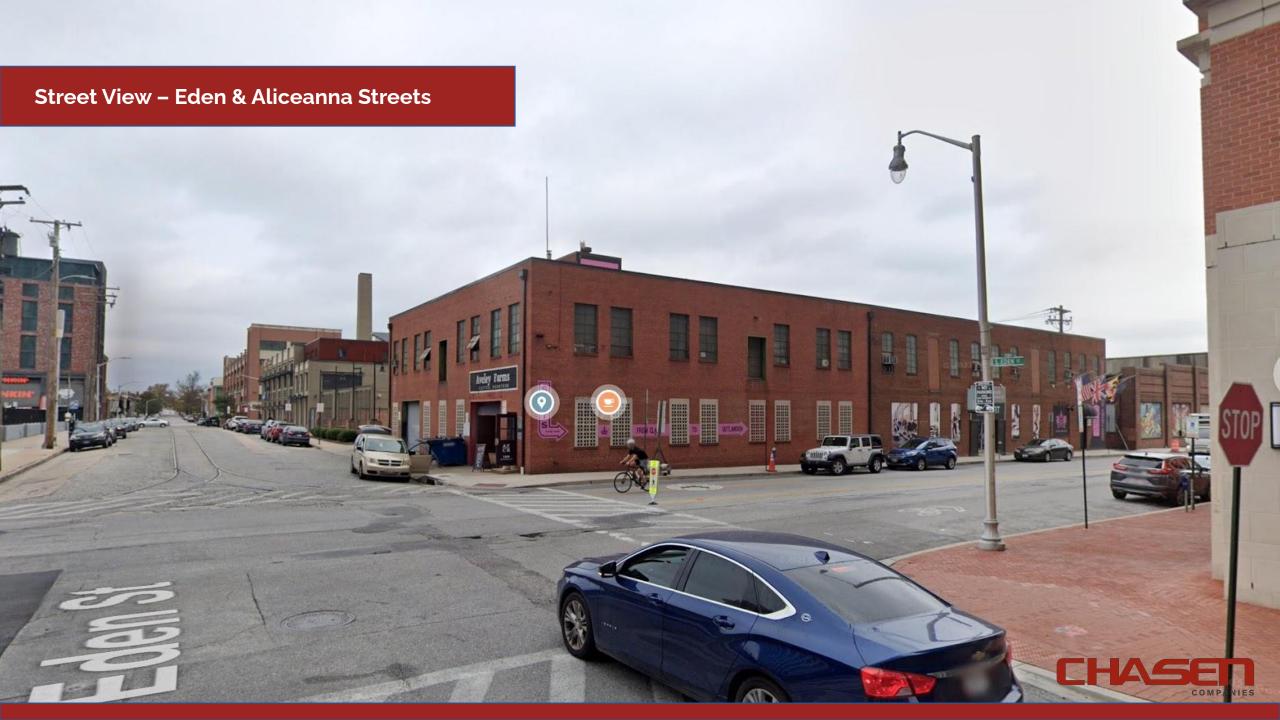

rtment units (180 one bedroom and 92 two bedroom units)

53,200 square feet of commercial retail space

Exterior will maintain a brick façade to preserve the property's existing structure and unique historic features.

Revitalization of sidewalk and streetscape to include improvements and pedestrian accessibility



# **Progress Updates**

Obtained CHAP Concept Approval for height, scale and massing of 600 S. Caroline St. on December 14th
 Will return in coming months for further design review - Design team asked to remove exterior frame structure;
 study alignment and proportion of proposed setbacks with respect to the bays of existing historic building

- Respond to UDAAP design comments for 1400 Aliceanna

- Continue to develop flood mitigation plan

- Detailed Landscape Plans





















# **Neighborhood Context Photos - Streetscape Improvements**







# **Neighborhood Context Photos - Streetscape Improvements**







# **Existing Conditions - Fleet Street**







# **Existing Conditions - S. Caroline Street**







# **Existing Conditions/ Bollards - Spring Street**







# Spring St. Looking South - Behind the Eden Building







### **Proposed Conditions Site Plan Fleet Street**





### **Proposed Conditions Site Plan S. Caroline & Fleet Street**



### **Proposed Conditions Site Plan - S. Caroline Street**





### **Proposed Conditions Site Plan - Aliceanna Street**





# **Caroline Street Elevation with Proposed Streetscape Improvements**





# Spring St. Improvements/Images







# Examples of Flood Protection Equipment - 1400 Aliceanna