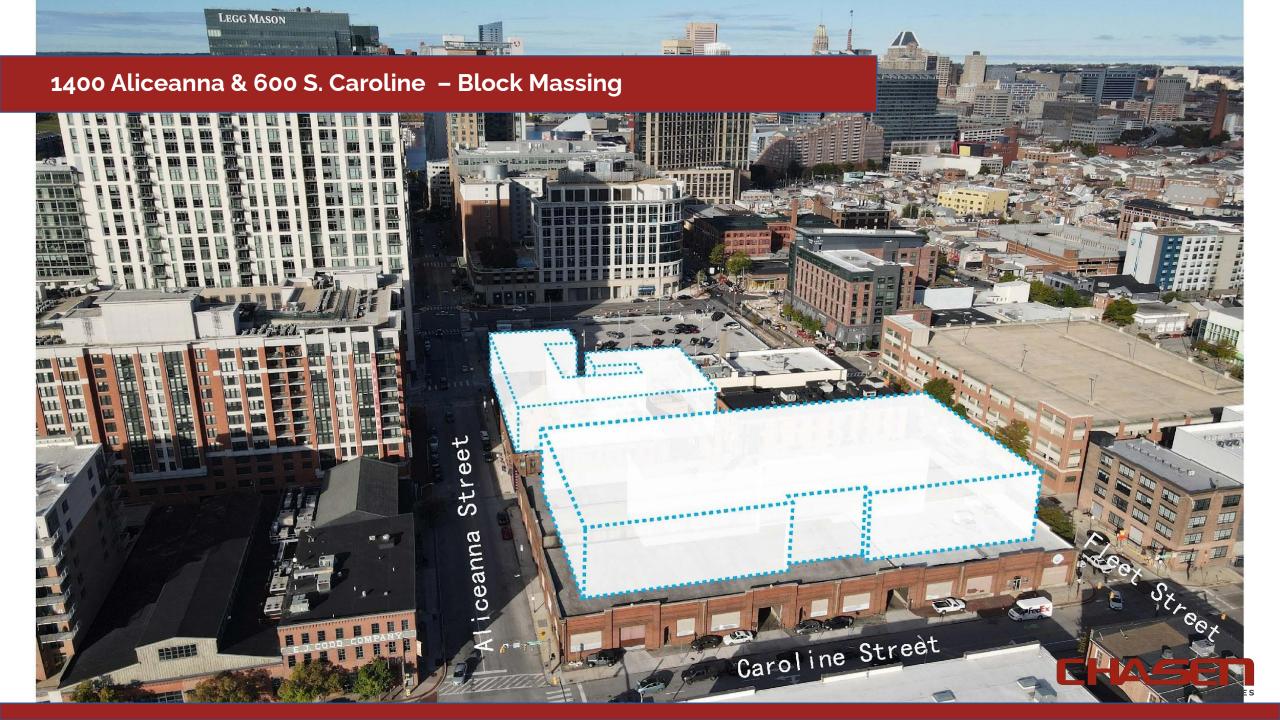

# 1400 Aliceanna Street & 600 S. Caroline Street - New Project Overview

### Featuring:

Two (2) Five story mixed-use properties

272 luxury boutique apartment units (180 one bedroom and 92 two bedroom units)

53,200 square feet of commercial retail space

Exterior will maintain a brick façade to preserve the property's existing structure and unique historic features.