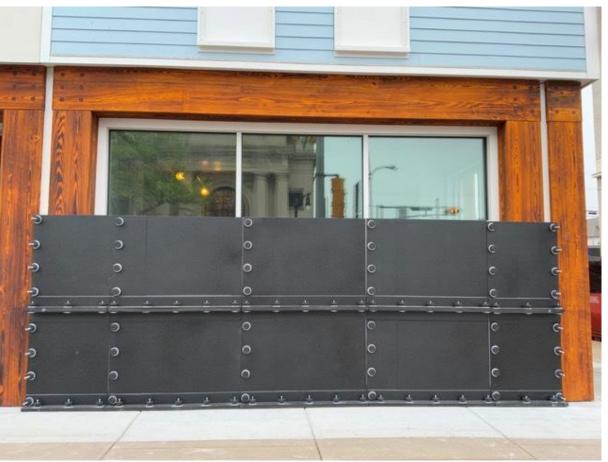

# **Neighborhood Context Photos - Streetscape Improvements**







# **Neighborhood Context Photos - Streetscape Improvements**







# **Existing Conditions - Fleet Street**







# **Existing Conditions - S. Caroline Street**







# **Existing Conditions/ Bollards - Spring Street**







# Spring St. Looking South - Behind the Eden Building







### **Proposed Conditions Site Plan Fleet Street**





### **Proposed Conditions Site Plan S. Caroline & Fleet Street**



### **Proposed Conditions Site Plan - S. Caroline Street**





### **Proposed Conditions Site Plan - Aliceanna Street**





# **Caroline Street Elevation with Proposed Streetscape Improvements**





# Spring St. Improvements/Images







# Examples of Flood Protection Equipment - 1400 Aliceanna







# Flood Protection Images - EJ Codd Building











# 1400 Aliceanna – Floor Plan (Ground Level)





# 1400 Aliceanna – Floor Plan (Level 2)





# 1400 Aliceanna – Floor Plan (Levels 3-5)





# 1400 Aliceanna – Floor Plan (Roof)





# Previous Renderings for 1400 Aliceanna