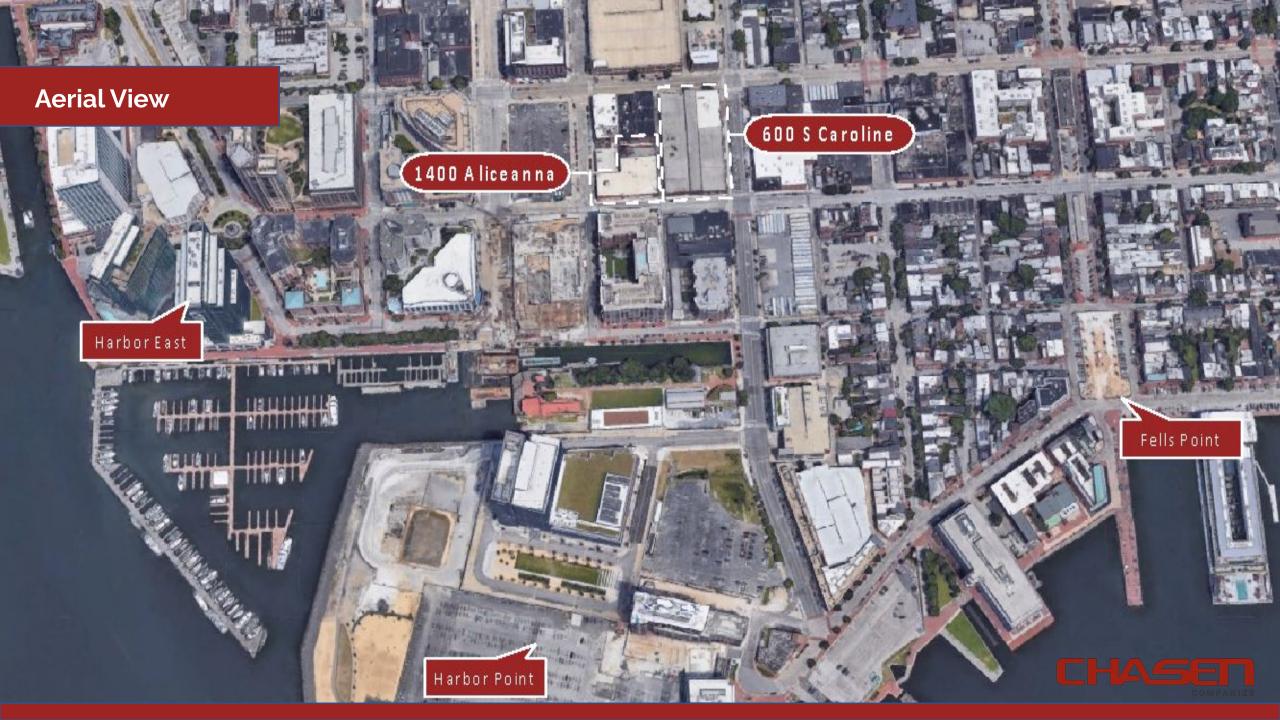

apartment units (180 one bedroom and 92 two bedroom units)

53,200 square feet of commercial retail space

Exterior will maintain a brick façade to preserve the property's existing structure and unique historic features.

Revitalization of sidewalk and streetscape to include improvements and pedestrian accessibility



# **Progress Updates**

Obtained CHAP Concept Approval for height, scale and massing of 600 S. Caroline St. on December 14th
 Will return in coming months for further design review - Design team asked to remove exterior frame structure;
 study alignment and proportion of proposed setbacks with respect to the bays of existing historic building

- Respond to UDAAP design comments for 1400 Aliceanna

- Continue to develop flood mitigation plan

- Detailed Landscape Plans





















# **Neighborhood Context Photos - Streetscape Improvements**







# **Neighborhood Context Photos - Streetscape Improvements**







# **Existing Conditions - Fleet Street**







# **Existing Conditions - S. Caroline Street**







# **Existing Conditions/ Bollards - Spring Street**







# Spring St. Looking South - Behind the Eden Building







### **Proposed Conditions Site Plan Fleet Street**





### **Proposed Conditions Site Plan S. Caroline & Fleet Street**



### **Proposed Conditions Site Plan - S. Caroline Street**





### **Proposed Conditions Site Plan - Aliceanna Street**





# **Caroline Street Elevation with Proposed Streetscape Improvements**





# Spring St. Improvements/Images







# Examples of Flood Protection Equipment - 1400 Aliceanna