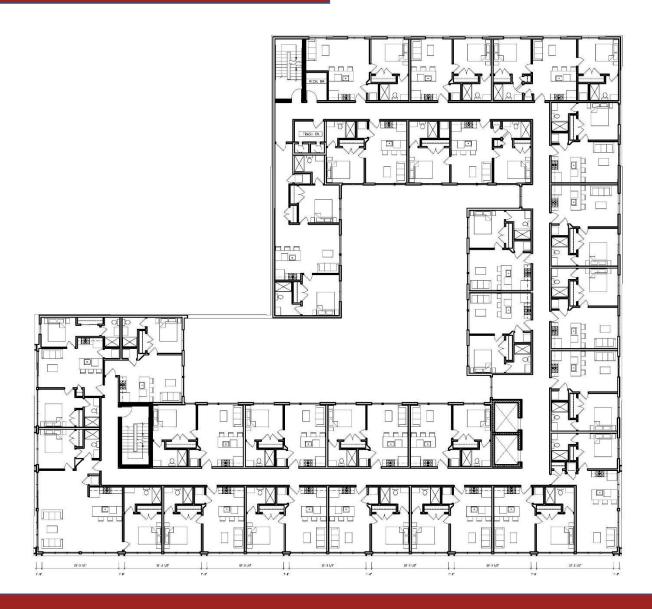

# **Existing Conditions - S. Caroline Street**







# **Existing Conditions/ Bollards - Spring Street**







# Spring St. Looking South - Behind the Eden Building







### **Proposed Conditions Site Plan Fleet Street**





### **Proposed Conditions Site Plan S. Caroline & Fleet Street**



### **Proposed Conditions Site Plan - S. Caroline Street**





### **Proposed Conditions Site Plan - Aliceanna Street**





# **Caroline Street Elevation with Proposed Streetscape Improvements**





# Spring St. Improvements/Images







# Examples of Flood Protection Equipment - 1400 Aliceanna







# Flood Protection Images - EJ Codd Building











# 1400 Aliceanna – Floor Plan (Ground Level)





# 1400 Aliceanna – Floor Plan (Level 2)





# 1400 Aliceanna – Floor Plan (Levels 3-5)





# 1400 Aliceanna – Floor Plan (Roof)





# Previous Renderings for 1400 Aliceanna