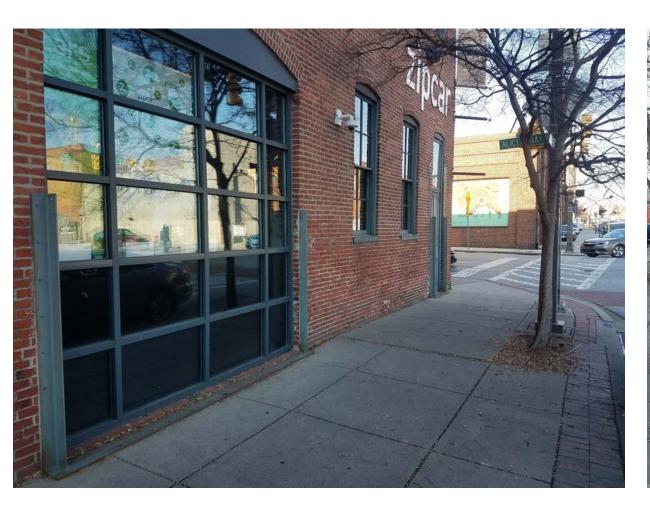

treetscape Improvements**







# **Neighborhood Context Photos - Streetscape Improvements**







# **Existing Conditions - Fleet Street**







# **Existing Conditions - S. Caroline Street**







# **Existing Conditions/ Bollards - Spring Street**







# Spring St. Looking South - Behind the Eden Building







### **Proposed Conditions Site Plan Fleet Street**





### **Proposed Conditions Site Plan S. Caroline & Fleet Street**



### **Proposed Conditions Site Plan - S. Caroline Street**





### **Proposed Conditions Site Plan - Aliceanna Street**





# **Caroline Street Elevation with Proposed Streetscape Improvements**





# Spring St. Improvements/Images







# Examples of Flood Protection Equipment - 1400 Aliceanna







# Flood Protection Images - EJ Codd Building











# 1400 Aliceanna – Floor Plan (Ground Level)





# 1400 Aliceanna – Floor Plan (Level 2)





# 1400 Aliceanna – Floor Plan (Levels 3-5)





# 1400 Aliceanna – Floor Plan (Roof)





# Previous Renderings for 1400 Aliceanna