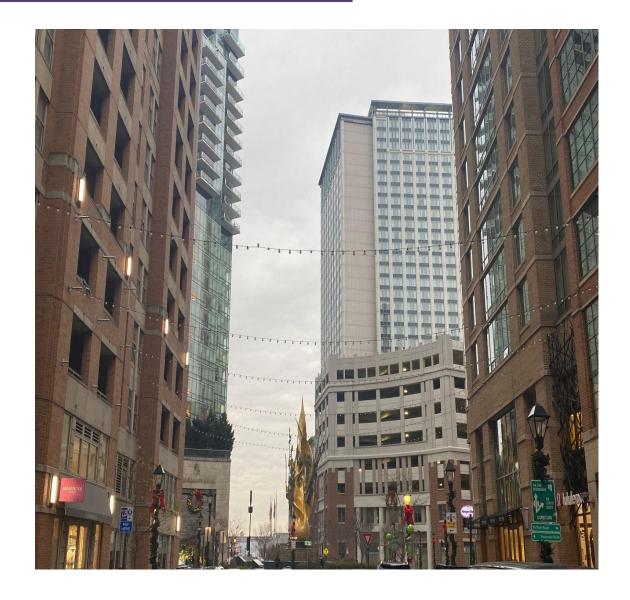

to develop flood mitigation plan

- Detailed Landscape Plans





















# **Neighborhood Context Photos - Streetscape Improvements**







# **Neighborhood Context Photos - Streetscape Improvements**







# **Existing Conditions - Fleet Street**







# **Existing Conditions - S. Caroline Street**







# **Existing Conditions/ Bollards - Spring Street**







# Spring St. Looking South - Behind the Eden Building







### **Proposed Conditions Site Plan Fleet Street**





### **Proposed Conditions Site Plan S. Caroline & Fleet Street**



### **Proposed Conditions Site Plan - S. Caroline Street**





### **Proposed Conditions Site Plan - Aliceanna Street**





# **Caroline Street Elevation with Proposed Streetscape Improvements**





# Spring St. Improvements/Images







# Examples of Flood Protection Equipment - 1400 Aliceanna







# Flood Protection Images - EJ Codd Building











# 1400 Aliceanna – Floor Plan (Ground Level)





# 1400 Aliceanna – Floor Plan (Level 2)





# 1400 Aliceanna – Floor Plan (Levels 3-5)





# 1400 Aliceanna – Floor Plan (Roof)





# Previous Renderings for 1400 Aliceanna