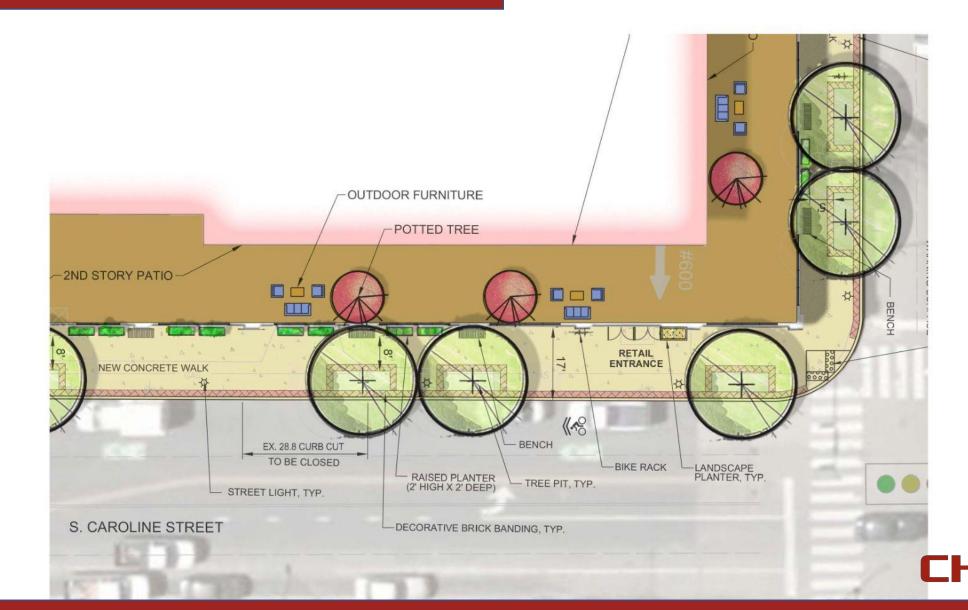

review - Design team asked to remove exterior frame structure;
 study alignment and proportion of proposed setbacks with respect to the bays of existing historic building

- Respond to UDAAP design comments for 1400 Aliceanna

- Continue to develop flood mitigation plan

- Detailed Landscape Plans





















# **Neighborhood Context Photos - Streetscape Improvements**







# **Neighborhood Context Photos - Streetscape Improvements**







# **Existing Conditions - Fleet Street**







# **Existing Conditions - S. Caroline Street**







# **Existing Conditions/ Bollards - Spring Street**







# Spring St. Looking South - Behind the Eden Building







### **Proposed Conditions Site Plan Fleet Street**





### **Proposed Conditions Site Plan S. Caroline & Fleet Street**



### **Proposed Conditions Site Plan - S. Caroline Street**





### **Proposed Conditions Site Plan - Aliceanna Street**





# **Caroline Street Elevation with Proposed Streetscape Improvements**





# Spring St. Improvements/Images







# Examples of Flood Protection Equipment - 1400 Aliceanna







# Flood Protection Images - EJ Codd Building











# 1400 Aliceanna – Floor Plan (Ground Level)





# 1400 Aliceanna – Floor Plan (Level 2)





# 1400 Aliceanna – Floor Plan (Levels 3-5)





# 1400 Aliceanna – Floor Plan (Roof)





# Previous Renderings for 1400 Aliceanna