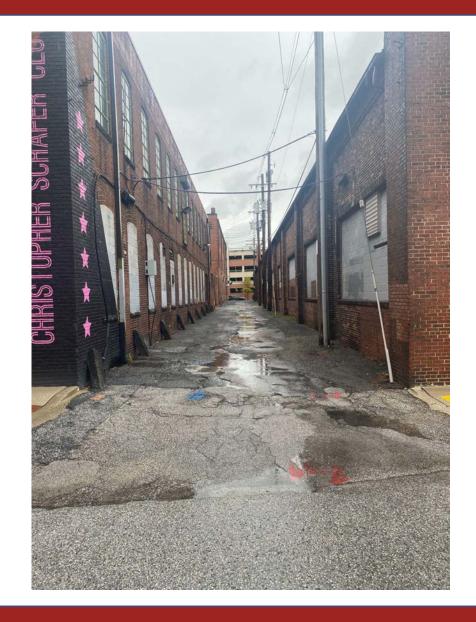

cessibility



# **Progress Updates**

Obtained CHAP Concept Approval for height, scale and massing of 600 S. Caroline St. on December 14th
 Will return in coming months for further design review - Design team asked to remove exterior frame structure;
 study alignment and proportion of proposed setbacks with respect to the bays of existing historic building

- Respond to UDAAP design comments for 1400 Aliceanna

- Continue to develop flood mitigation plan

- Detailed Landscape Plans





















# **Neighborhood Context Photos - Streetscape Improvements**







# **Neighborhood Context Photos - Streetscape Improvements**







# **Existing Conditions - Fleet Street**







# **Existing Conditions - S. Caroline Street**







# **Existing Conditions/ Bollards - Spring Street**







# Spring St. Looking South - Behind the Eden Building







### **Proposed Conditions Site Plan Fleet Street**





### **Proposed Conditions Site Plan S. Caroline & Fleet Street**



### **Proposed Conditions Site Plan - S. Caroline Street**





### **Proposed Conditions Site Plan - Aliceanna Street**





# **Caroline Street Elevation with Proposed Streetscape Improvements**





# Spring St. Improvements/Images







# Examples of Flood Protection Equipment - 1400 Aliceanna







# Flood Protection Images - EJ Codd Building











# 1400 Aliceanna – Floor Plan (Ground Level)





# 1400 Aliceanna – Floor Plan (Level 2)





# 1400 Aliceanna – Floor Plan (Levels 3-5)





# 1400 Aliceanna – Floor Plan (Roof)





# Previous Renderings for 1400 Aliceanna