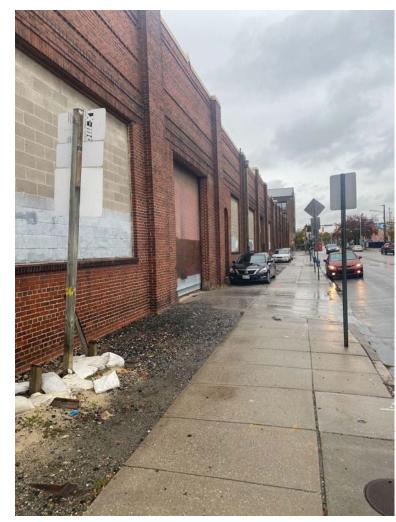

and streetscape to include improvements and pedestrian accessibility



# **Progress Updates**

Obtained CHAP Concept Approval for height, scale and massing of 600 S. Caroline St. on December 14th
 Will return in coming months for further design review - Design team asked to remove exterior frame structure;
 study alignment and proportion of proposed setbacks with respect to the bays of existing historic building

- Respond to UDAAP design comments for 1400 Aliceanna

- Continue to develop flood mitigation plan

- Detailed Landscape Plans





















# **Neighborhood Context Photos - Streetscape Improvements**







# **Neighborhood Context Photos - Streetscape Improvements**







# **Existing Conditions - Fleet Street**







# **Existing Conditions - S. Caroline Street**







# **Existing Conditions/ Bollards - Spring Street**







# Spring St. Looking South - Behind the Eden Building







### **Proposed Conditions Site Plan Fleet Street**





### **Proposed Conditions Site Plan S. Caroline & Fleet Street**



### **Proposed Conditions Site Plan - S. Caroline Street**





### **Proposed Conditions Site Plan - Aliceanna Street**





# **Caroline Street Elevation with Proposed Streetscape Improvements**





# Spring St. Improvements/Images







# Examples of Flood Protection Equipment - 1400 Aliceanna







# Flood Protection Images - EJ Codd Building











# 1400 Aliceanna – Floor Plan (Ground Level)





# 1400 Aliceanna – Floor Plan (Level 2)





# 1400 Aliceanna – Floor Plan (Levels 3-5)





# 1400 Aliceanna – Floor Plan (Roof)





# Pr