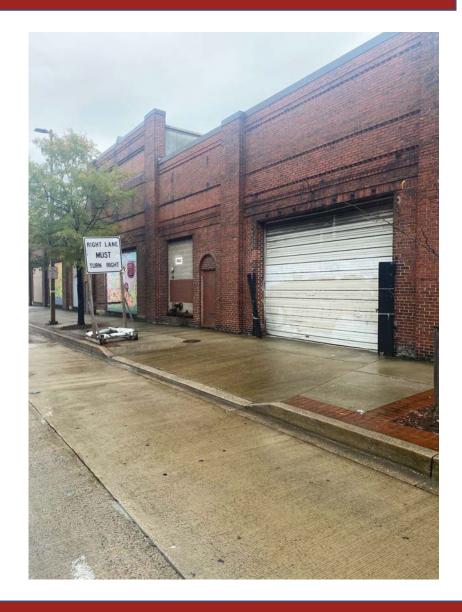

# **Existing Conditions - Fleet Street**

# **Existing Conditions - S. Caroline Street**

# **Existing Conditions/ Bollards - Spring Street**