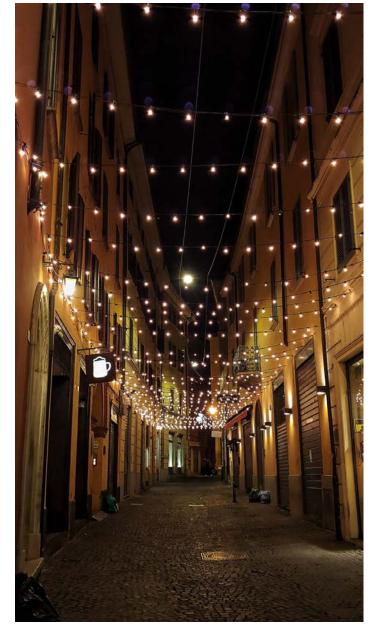

develop flood mitigation plan

- Detailed Landscape Plans





















# **Neighborhood Context Photos - Streetscape Improvements**







# **Neighborhood Context Photos - Streetscape Improvements**







# **Existing Conditions - Fleet Street**







# **Existing Conditions - S. Caroline Street**







# **Existing Conditions/ Bollards - Spring Street**







# Spring St. Looking South - Behind the Eden Building







### **Proposed Conditions Site Plan Fleet Street**





### **Proposed Conditions Site Plan S. Caroline & Fleet Street**



### **Proposed Conditions Site Plan - S. Caroline Street**





### **Proposed Conditions Site Plan - Aliceanna Street**





# **Caroline Street Elevation with Proposed Streetscape Improvements**





# Spring St. Improvements/Images







# Examples of Flood Protection Equipment - 1400 Aliceanna







# Flood Protection Images - EJ Codd Building











# 1400 Aliceanna – Floor Plan (Ground Level)





# 1400 Aliceanna – Floor Plan (Level 2)





# 1400 Aliceanna – Floor Plan (Levels 3-5)





# 1400 Aliceanna – Floor Plan (Roof)





# Previous Renderings for 1400 Aliceanna