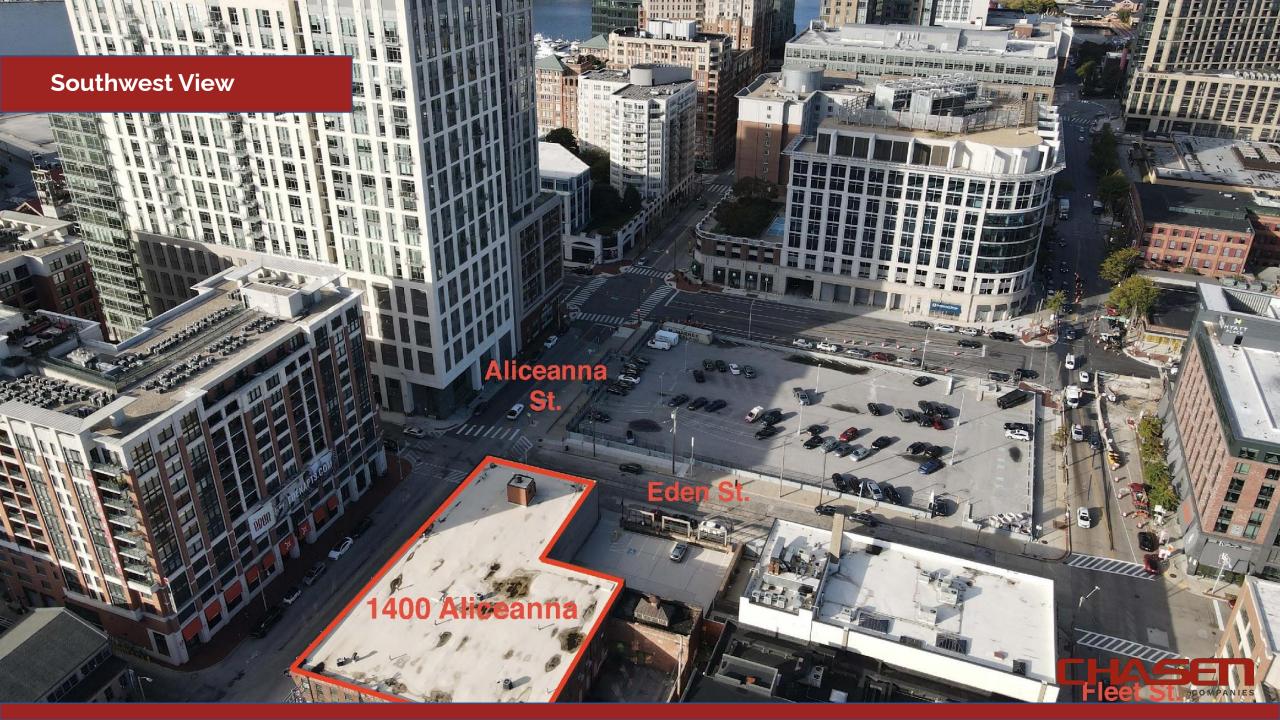

# 1400 Aliceanna Street & 600 S. Caroline Street - New Project Overview

### Featuring:

Two (2) Five story mixed-use properties

272 luxury boutique apartment units (180 one bedroom and 92 two bedroom units)

53,200 square feet of commercial retail space

Exterior will maintain a brick façade to preserve the property's existing structure and unique historic features.