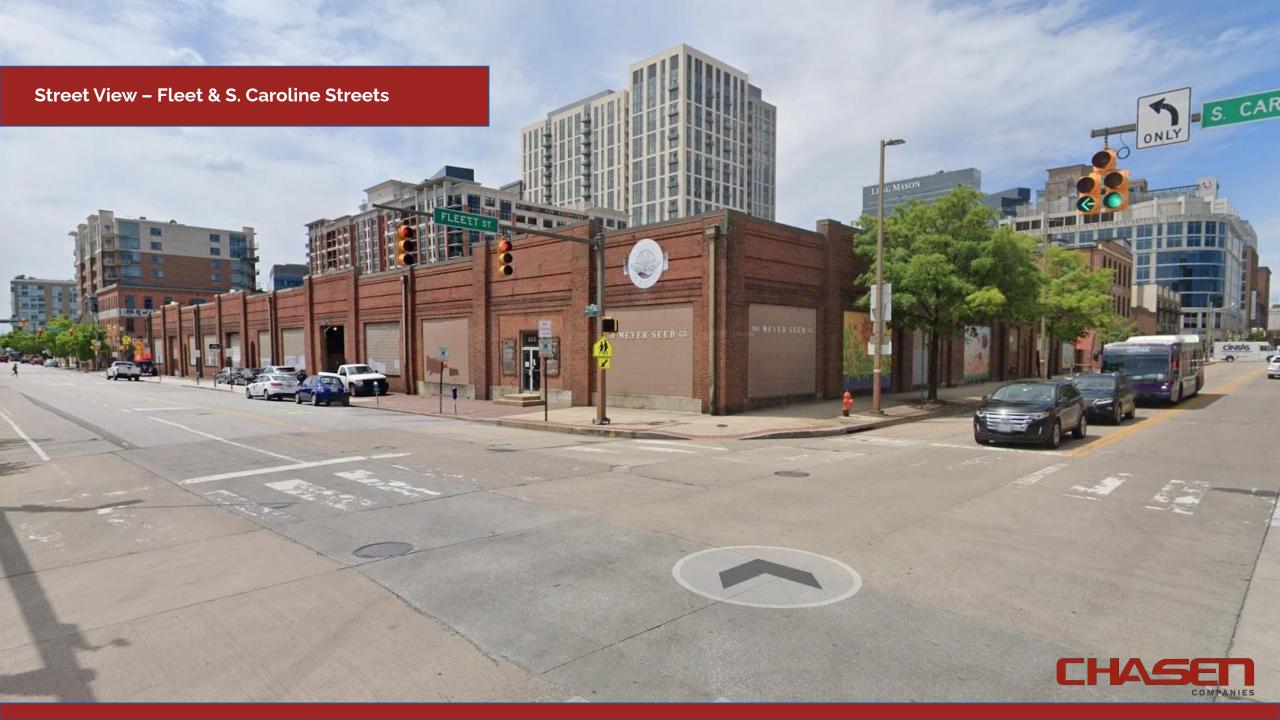

nt units (180 one bedroom and 92 two bedroom units)

53,200 square feet of commercial retail space

Exterior will maintain a brick façade to preserve the property's existing structure and unique historic features.

Revitalization of sidewalk and streetscape to include improvements and pedestrian accessibility



# **Progress Updates**

Obtained CHAP Concept Approval for height, scale and massing of 600 S. Caroline St. on December 14th
 Will return in coming months for further design review - Design team asked to remove exterior frame structure;
 study alignment and proportion of proposed setbacks with respect to the bays of existing historic building

- Respond to UDAAP design comments for 1400 Aliceanna

- Continue to develop flood mitigation plan

- Detailed Landscape Plans





















# **Neighborhood Context Photos - Streetscape Improvements**







# **Neighborhood Context Photos - Streetscape Improvements**







# **Existing Conditions - Fleet Street**







# **Existing Conditions - S. Caroline Street**







# **Existing Conditions/ Bollards - Spring Street**







# Spring St. Looking South - Behind the Eden Building







### **Proposed Conditions Site Plan Fleet Street**





### **Proposed Conditions Site Plan S. Caroline & Fleet Street**



### **Proposed Conditions Site Plan - S. Caroline Street**





### **Proposed Conditions Site Plan - Aliceanna Street**





# **Caroline Street Elevation with Proposed Streetscape Improvements**





# Spring St. Improvements/Images







# Examples of Flood Protection Equipment - 1400 Aliceanna







# F