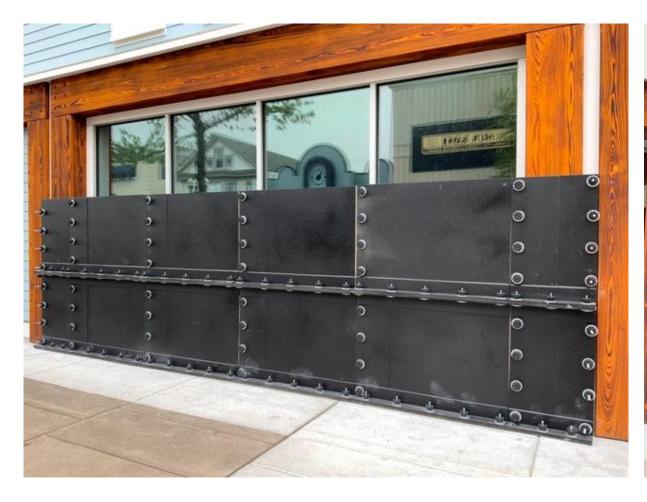

# **Neighborhood Context Photos - Streetscape Improvements**







# **Neighborhood Context Photos - Streetscape Improvements**







# **Existing Conditions - Fleet Street**







# **Existing Conditions - S. Caroline Street**







# **Existing Conditions/ Bollards - Spring Street**







# Spring St. Looking South - Behind the Eden Building







### **Proposed Conditions Site Plan Fleet Street**





### **Proposed Conditions Site Plan S. Caroline & Fleet Street**



### **Proposed Conditions Site Plan - S. Caroline Street**





### **Proposed Conditions Site Plan - Aliceanna Street**





# **Caroline Street Elevation with Proposed Streetscape Improvements**





# Spring St. Improvements/Images







# Examples of Flood Protection Equipment - 1400 Aliceanna







# Flood Protection Images - EJ Codd Building











# 1400 Aliceanna – Floor Plan (Ground Level)





# 1400 Aliceanna – Floor Plan (Level 2)





# 1400 Aliceanna – Floor Plan (Levels 3-5)





# 1400 Aliceanna – Floor Plan (Roof)





# Previous Renderings for 1400 Aliceanna