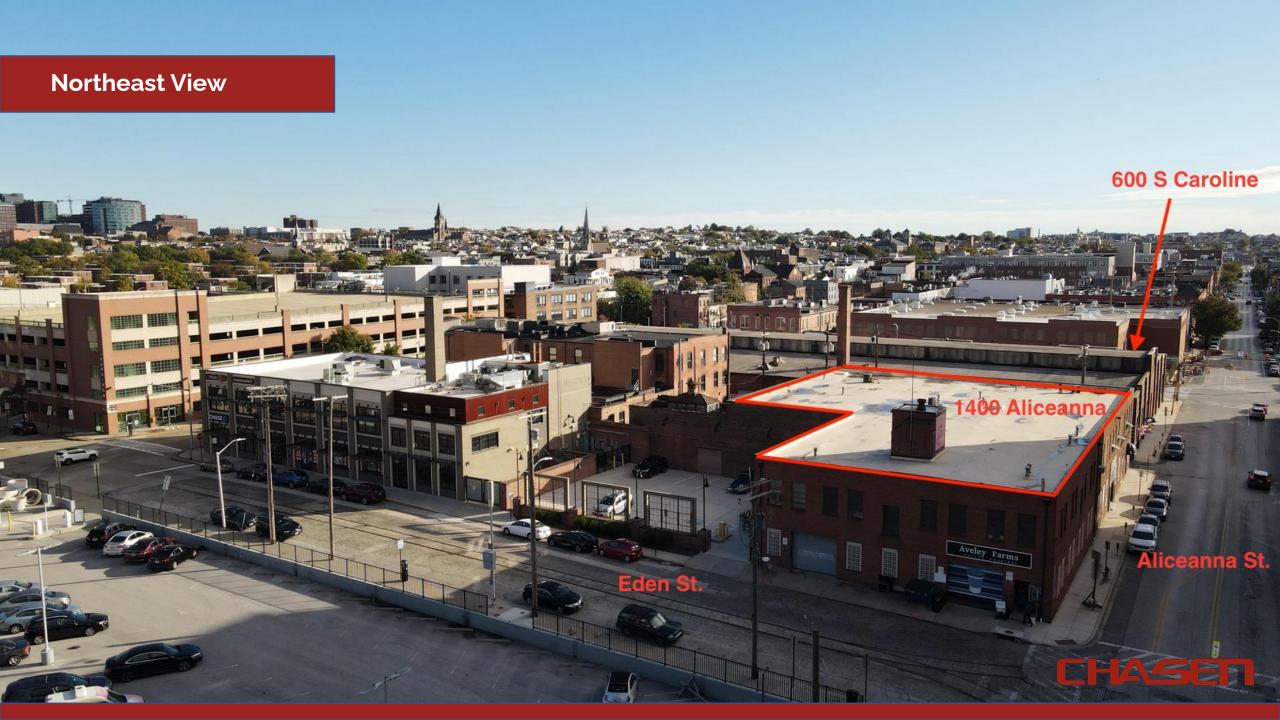

# 1400 Aliceanna Street & 600 S. Caroline Street - New Project Overview

### Featuring:

Two (2) Five story mixed-use properties

272 luxury boutique apartment units (180 one bedroom and 92 two bedroom units)

53,200 square feet of commercial retail space

Exterior will maintain a brick façade to preserve the property's existing structure and unique historic features.

Revitalization of sidewalk and streetscape to include improvements and pedestrian accessibility