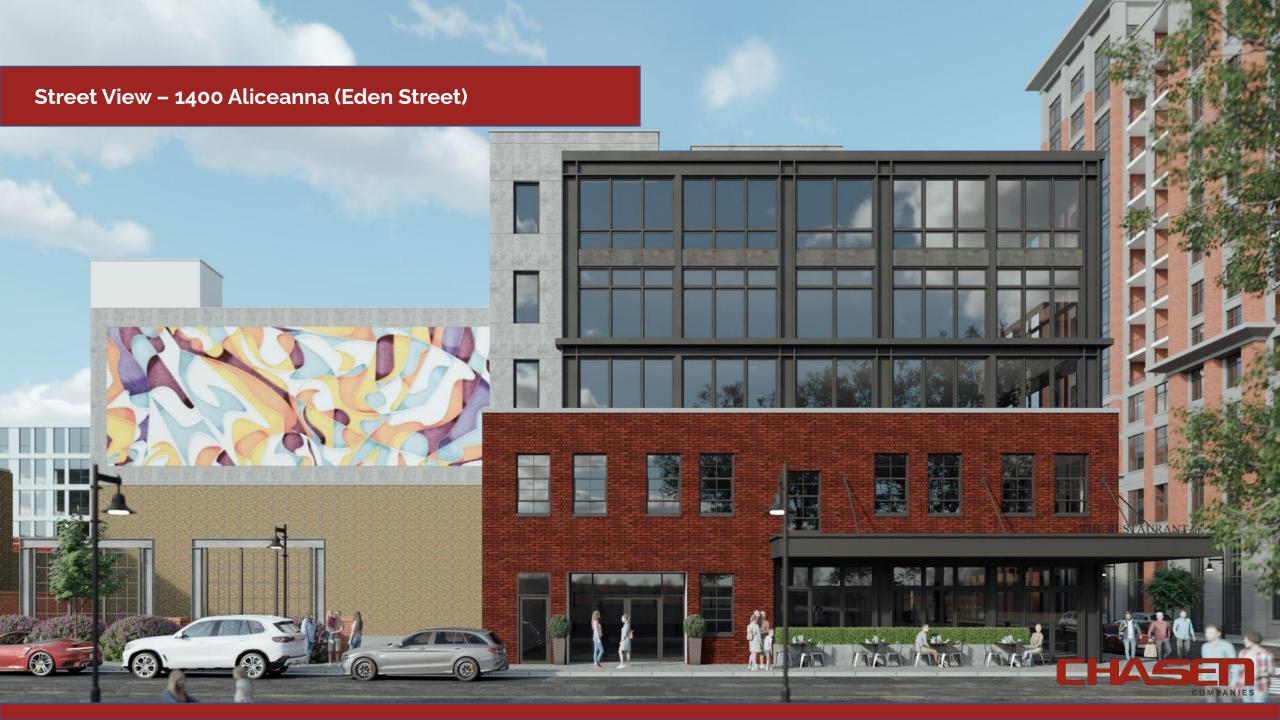

treet**







# Spring St. Looking South - Behind the Eden Building







### **Proposed Conditions Site Plan Fleet Street**





### **Proposed Conditions Site Plan S. Caroline & Fleet Street**



### **Proposed Conditions Site Plan - S. Caroline Street**





### **Proposed Conditions Site Plan - Aliceanna Street**





# **Caroline Street Elevation with Proposed Streetscape Improvements**





# Spring St. Improvements/Images







# Examples of Flood Protection Equipment - 1400 Aliceanna







# Flood Protection Images - EJ Codd Building











# 1400 Aliceanna – Floor Plan (Ground Level)





# 1400 Aliceanna – Floor Plan (Level 2)





# 1400 Aliceanna – Floor Plan (Levels 3-5)





# 1400 Aliceanna – Floor Plan (Roof)





# Previous Renderings for 1400 Aliceanna