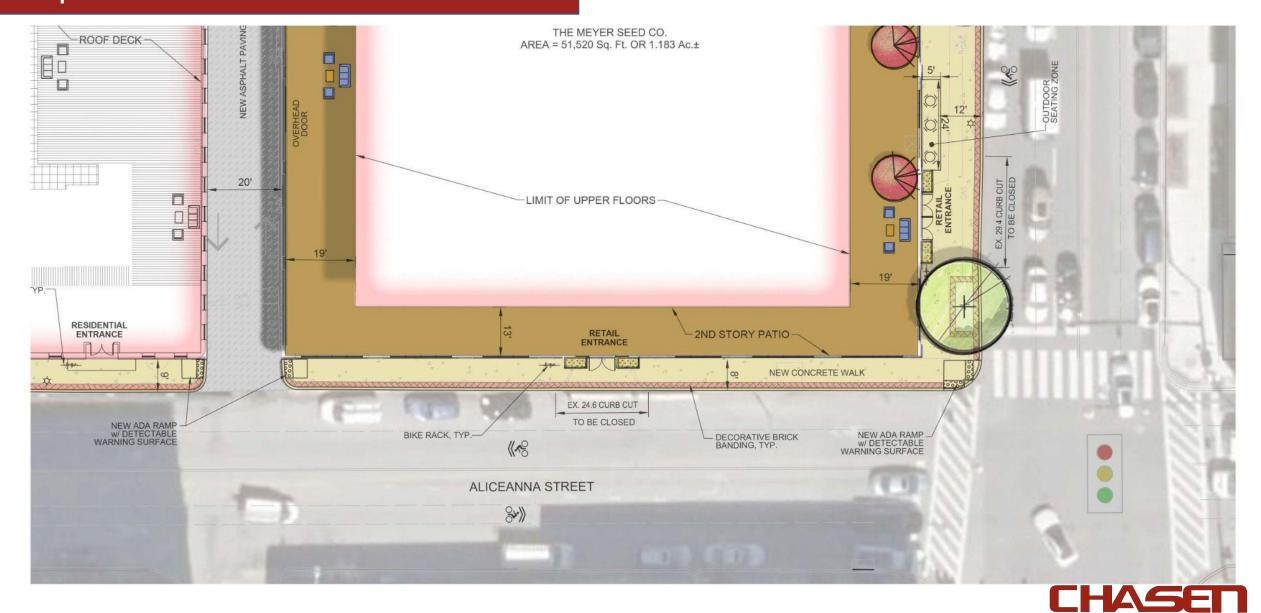

pect to the bays of existing historic building

- Respond to UDAAP design comments for 1400 Aliceanna

- Continue to develop flood mitigation plan

- Detailed Landscape Plans





















# **Neighborhood Context Photos - Streetscape Improvements**







# **Neighborhood Context Photos - Streetscape Improvements**







# **Existing Conditions - Fleet Street**







# **Existing Conditions - S. Caroline Street**







# **Existing Conditions/ Bollards - Spring Street**







# Spring St. Looking South - Behind the Eden Building







### **Proposed Conditions Site Plan Fleet Street**





### **Proposed Conditions Site Plan S. Caroline & Fleet Street**



### **Proposed Conditions Site Plan - S. Caroline Street**





### **Proposed Conditions Site Plan - Aliceanna Street**





# **Caroline Street Elevation with Proposed Streetscape Improvements**





# Spring St. Improvements/Images







# Examples of Flood Protection Equipment - 1400 Aliceanna







# Flood Protection Images - EJ Codd Building











# 1400 Aliceanna – Floor Plan (Ground Level)





# 1400 Aliceanna – Floor Plan (Level 2)





# 1400 Aliceanna – Floor Plan (Levels 3-5)





# 1400 Aliceanna – Floor Plan (Roof)





# Previous Renderings for 1400 Aliceanna