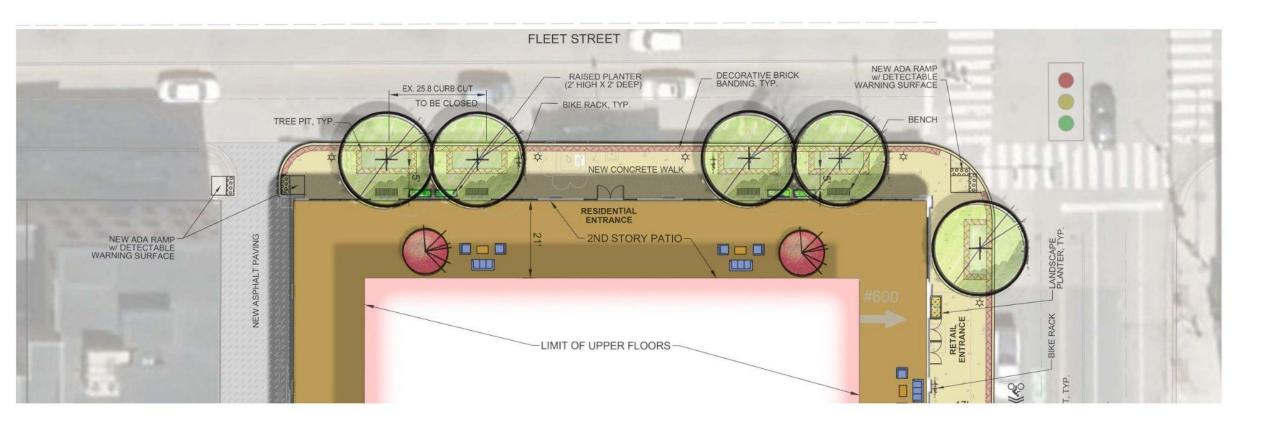

St. on December 14th
 Will return in coming months for further design review - Design team asked to remove exterior frame structure;
 study alignment and proportion of proposed setbacks with respect to the bays of existing historic building

- Respond to UDAAP design comments for 1400 Aliceanna

- Continue to develop flood mitigation plan

- Detailed Landscape Plans





















# **Neighborhood Context Photos - Streetscape Improvements**







# **Neighborhood Context Photos - Streetscape Improvements**







# **Existing Conditions - Fleet Street**







# **Existing Conditions - S. Caroline Street**







# **Existing Conditions/ Bollards - Spring Street**







# Spring St. Looking South - Behind the Eden Building







### **Proposed Conditions Site Plan Fleet Street**





### **Proposed Conditions Site Plan S. Caroline & Fleet Street**



### **Proposed Conditions Site Plan - S. Caroline Street**





### **Proposed Conditions Site Plan - Aliceanna Street**





# **Caroline Street Elevation with Proposed Streetscape Improvements**





# Spring St. Improvements/Images







# Examples of Flood Protection Equipment - 1400 Aliceanna







# Flood Protection Images - EJ Codd Building











# 1400 Aliceanna – Floor Plan (Ground Level)





# 1400 Aliceanna – Floor Plan (Level 2)





# 1400 Aliceanna – Floor Plan (Levels 3-5)





# 1400 Aliceanna – Floor Plan (Roof)





# Previous Renderings for 1400 Aliceanna