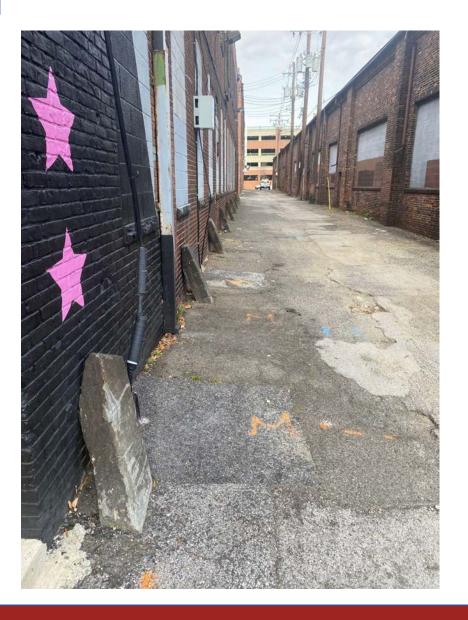

ssibility



# **Progress Updates**

Obtained CHAP Concept Approval for height, scale and massing of 600 S. Caroline St. on December 14th
 Will return in coming months for further design review - Design team asked to remove exterior frame structure;
 study alignment and proportion of proposed setbacks with respect to the bays of existing historic building

- Respond to UDAAP design comments for 1400 Aliceanna

- Continue to develop flood mitigation plan

- Detailed Landscape Plans





















# **Neighborhood Context Photos - Streetscape Improvements**







# **Neighborhood Context Photos - Streetscape Improvements**







# **Existing Conditions - Fleet Street**







# **Existing Conditions - S. Caroline Street**







# **Existing Conditions/ Bollards - Spring Street**







# Spring St. Looking South - Behind the Eden Building







### **Proposed Conditions Site Plan Fleet Street**





### **Proposed Conditions Site Plan S. Caroline & Fleet Street**



### **Proposed Conditions Site Plan - S. Caroline Street**





### **Proposed Conditions Site Plan - Aliceanna Street**





# **Caroline Street Elevation with Proposed Streetscape Improvements**





# Spring St. Improvements/Images







# Examples of Flood Protection Equipment - 1400 Aliceanna







# Flood Protection Images - EJ Codd Building











# 1400 Aliceanna – Floor Plan (Ground Level)





# 1400 Aliceanna – Floor Plan (Level 2)





# 1400 Aliceanna – Floor Plan (Levels 3-5)





# 1400 Aliceanna – Floor Plan (Roof)





# Previous Renderings for 1400 Aliceanna