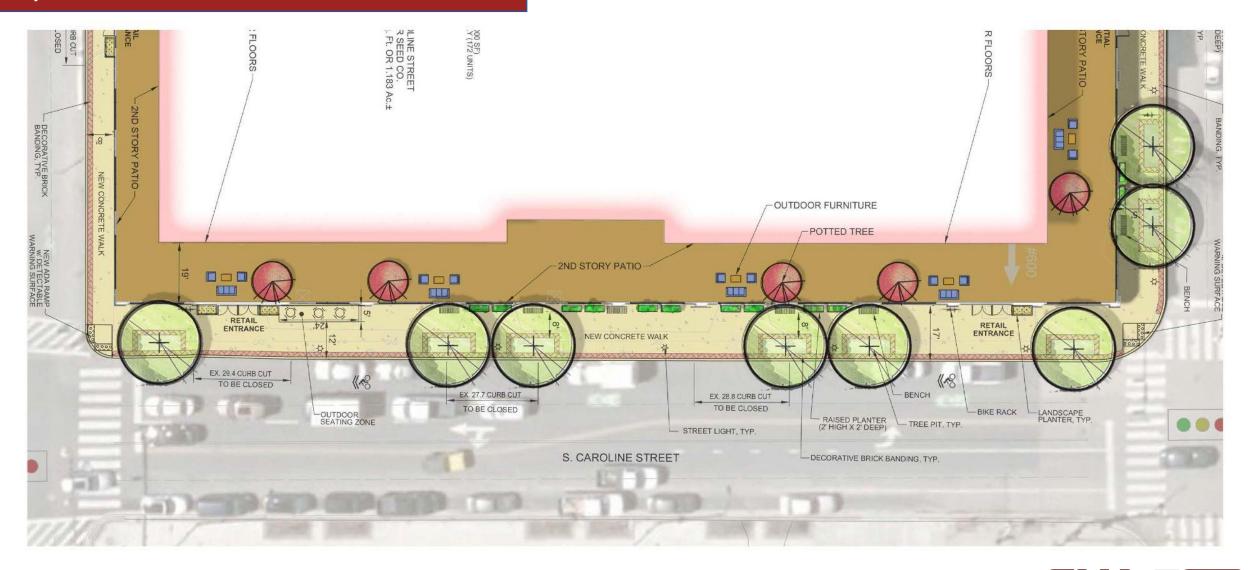

study alignment and proportion of proposed setbacks with respect to the bays of existing historic building

- Respond to UDAAP design comments for 1400 Aliceanna

- Continue to develop flood mitigation plan

- Detailed Landscape Plans





















# **Neighborhood Context Photos - Streetscape Improvements**







# **Neighborhood Context Photos - Streetscape Improvements**







# **Existing Conditions - Fleet Street**







# **Existing Conditions - S. Caroline Street**







# **Existing Conditions/ Bollards - Spring Street**







# Spring St. Looking South - Behind the Eden Building







### **Proposed Conditions Site Plan Fleet Street**





### **Proposed Conditions Site Plan S. Caroline & Fleet Street**



### **Proposed Conditions Site Plan - S. Caroline Street**





### **Proposed Conditions Site Plan - Aliceanna Street**





# **Caroline Street Elevation with Proposed Streetscape Improvements**





# Spring St. Improvements/Images







# Examples of Flood Protection Equipment - 1400 Aliceanna







# Flood Protection Images - EJ Codd Building











# 1400 Aliceanna – Floor Plan (Ground Level)





# 1400 Aliceanna – Floor Plan (Level 2)





# 1400 Aliceanna – Floor Plan (Levels 3-5)





# 1400 Aliceanna – Floor Plan (Roof)





# Previous Renderings for 1400 Aliceanna