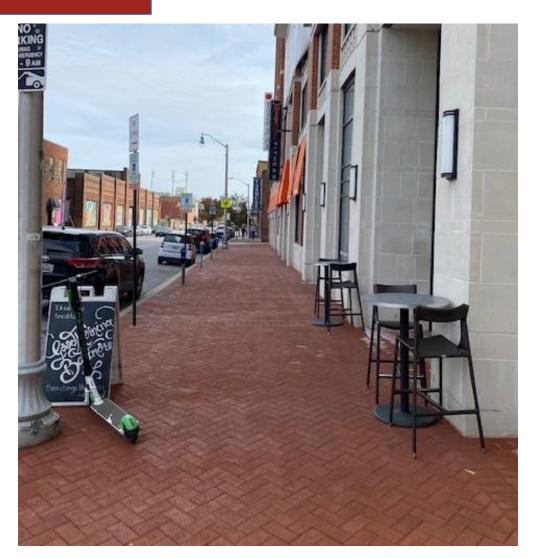

preserve the property's existing structure and unique historic features.

Revitalization of sidewalk and streetscape to include improvements and pedestrian accessibility



# **Progress Updates**

Obtained CHAP Concept Approval for height, scale and massing of 600 S. Caroline St. on December 14th
 Will return in coming months for further design review - Design team asked to remove exterior frame structure;
 study alignment and proportion of proposed setbacks with respect to the bays of existing historic building

- Respond to UDAAP design comments for 1400 Aliceanna

- Continue to develop flood mitigation plan

- Detailed Landscape Plans





















# **Neighborhood Context Photos - Streetscape Improvements**







# **Neighborhood Context Photos - Streetscape Improvements**







# **Existing Conditions - Fleet Street**







# **Existing Conditions - S. Caroline Street**







# **Existing Conditions/ Bollards - Spring Street**







# Spring St. Looking South - Behind the Eden Building







### **Proposed Conditions Site Plan Fleet Street**





### **Proposed Conditions Site Plan S. Caroline & Fleet Street**



### **Proposed Conditions Site Plan - S. Caroline Street**





### **Proposed Conditions Site Plan - Aliceanna Street**





# **Caroline Street Elevation with Proposed Streetscape Improvements**





# Spring St. Improvements/Images







# Examples of Flood Protection Equipment - 1400 Aliceanna







# Flood Protection Images - EJ Codd Building











# 1400 Aliceanna – Floor Plan (Ground Level)





# 1400 Aliceanna – Floor Plan (Level