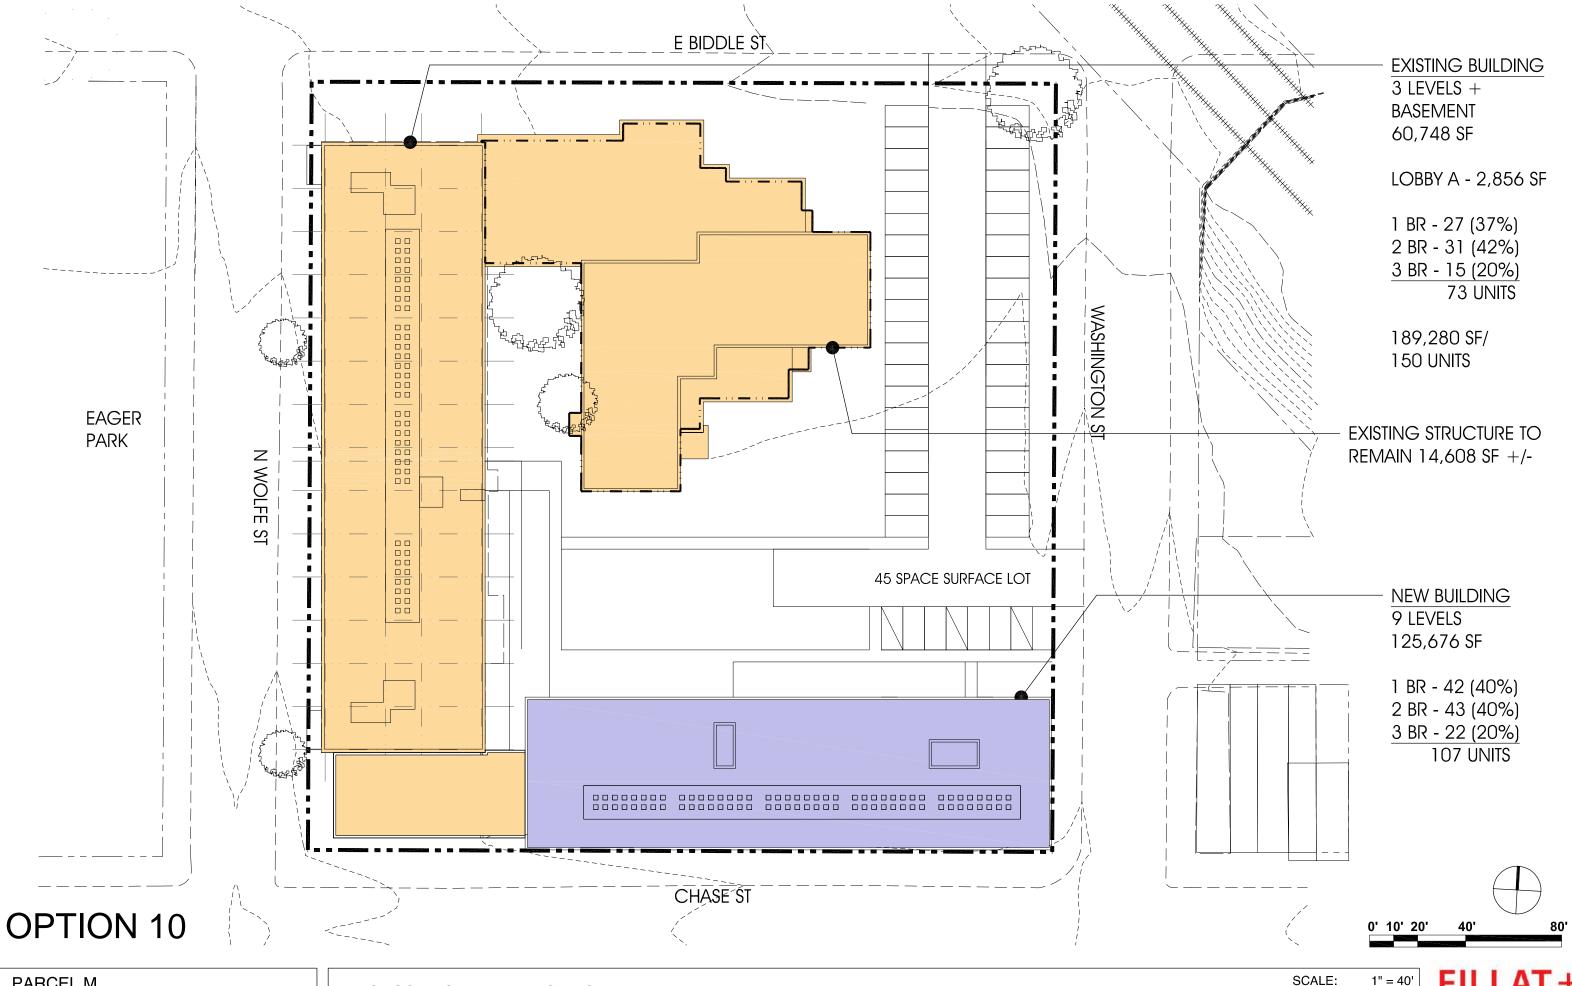

FILLAT+

VIEW

SCALE: NO SCALE
DATE: 07.30.2020

PROPOSED SITE PLAN - OPTION 10

DATE: 07.24.2020

VIEW

SCALE: NO SCALE
DATE: 07.21.2020

PROPOSED SITE PLAN - OPTION 11