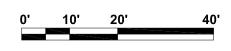

SCALE: 1" = 20'
DATE: 08.20.2020

FILLAT +

1" = 20' DATE: 08.20.2020

SCALE:

ARCHITECTURE

0' 10' 20' 40'

PARCEL M

**BUILDING SECTION** 