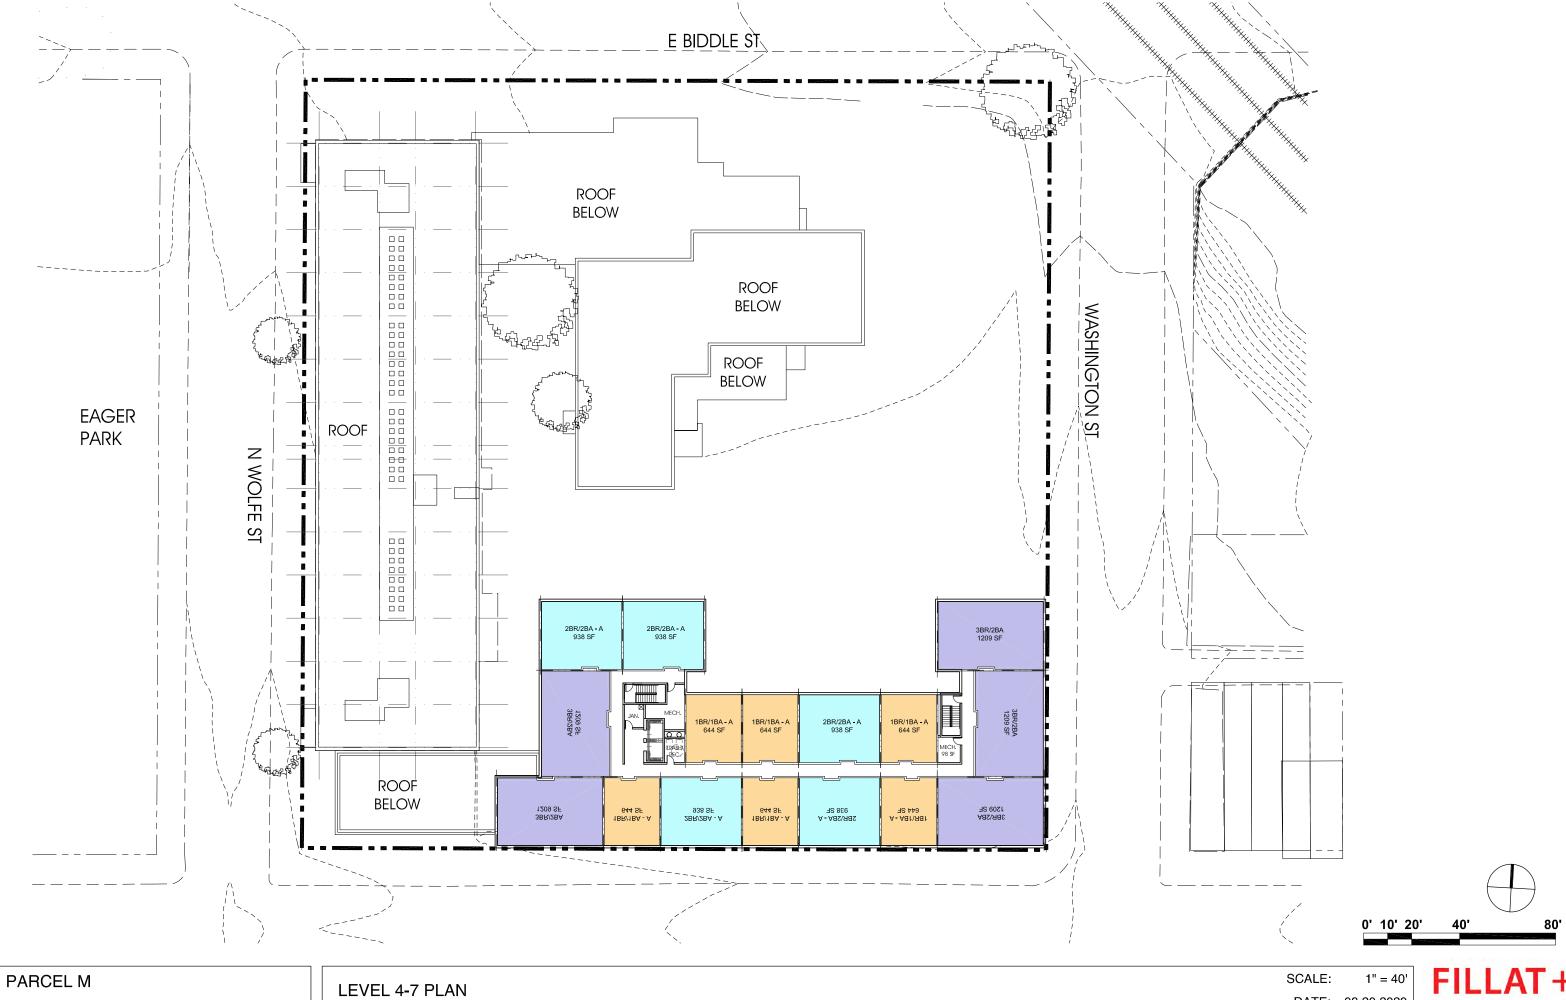

# SITEPLAN + MASSING PROPOSED

PROPOSED SITE PLAN

SCALE: 1" = 40' DATE: 08.20.20

LEVEL 1 PLAN

SCALE: 1" = 40'

DATE: 08.18.2020

© Copyright 2020. FILLAT + ARCHITECTURE All rights reserved.

DATE: 08.18.2020