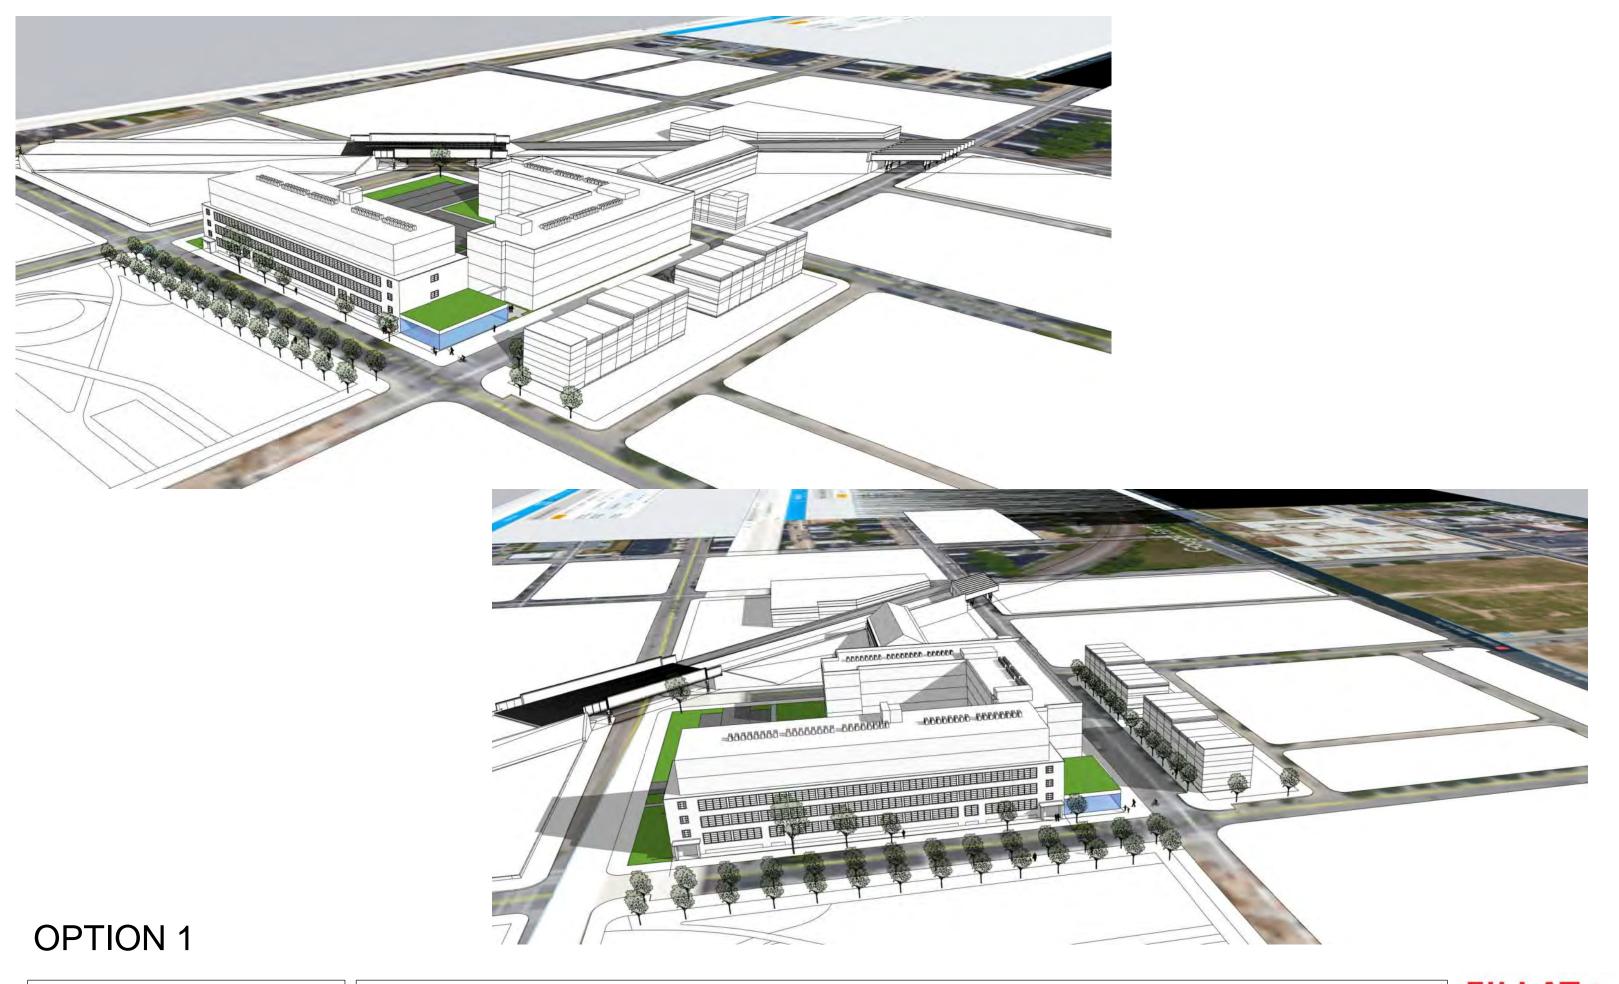

# SITEPLAN + MASSING STUDIES

PROPOSED SITE PLAN - OPTION 1

SCALE: 1" = 40'
DATE: 07.14.2020

FILLAT +

VIEW

SCALE: NO SCALE
DATE: 07.30.2020

PROPOSED SITE PLAN - OPTION 2

SCALE: 1" = 40'
DATE: 07.14.2020