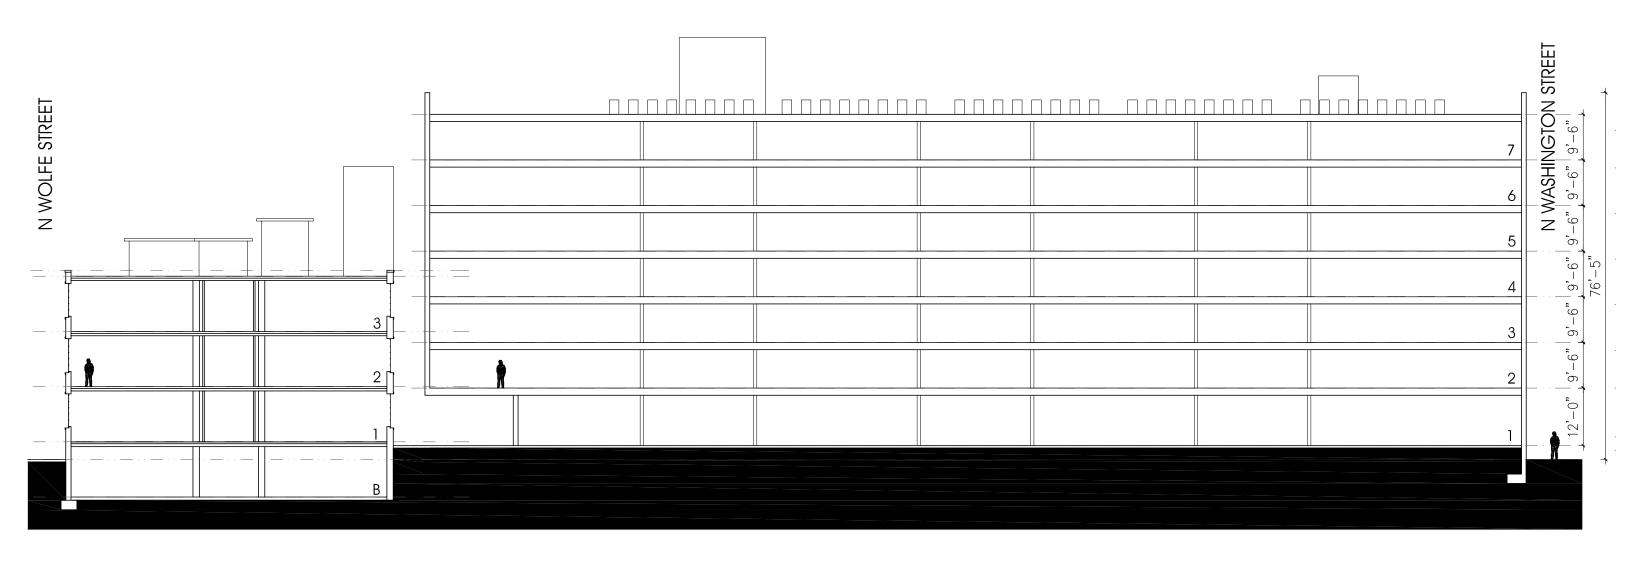

© Copyright 2020. FILLAT + ARCHITECTURE All rights reserved.

DATE: 08.20.2020

© Copyright 2020. FILLAT + ARCHITECTURE All rights reserved.

SCALE: 1/16" = 1'-0" DATE: 08.18.2020

= 1'-0" **FILLAT +** 

WEST ELEVATION - WOLFE STREET