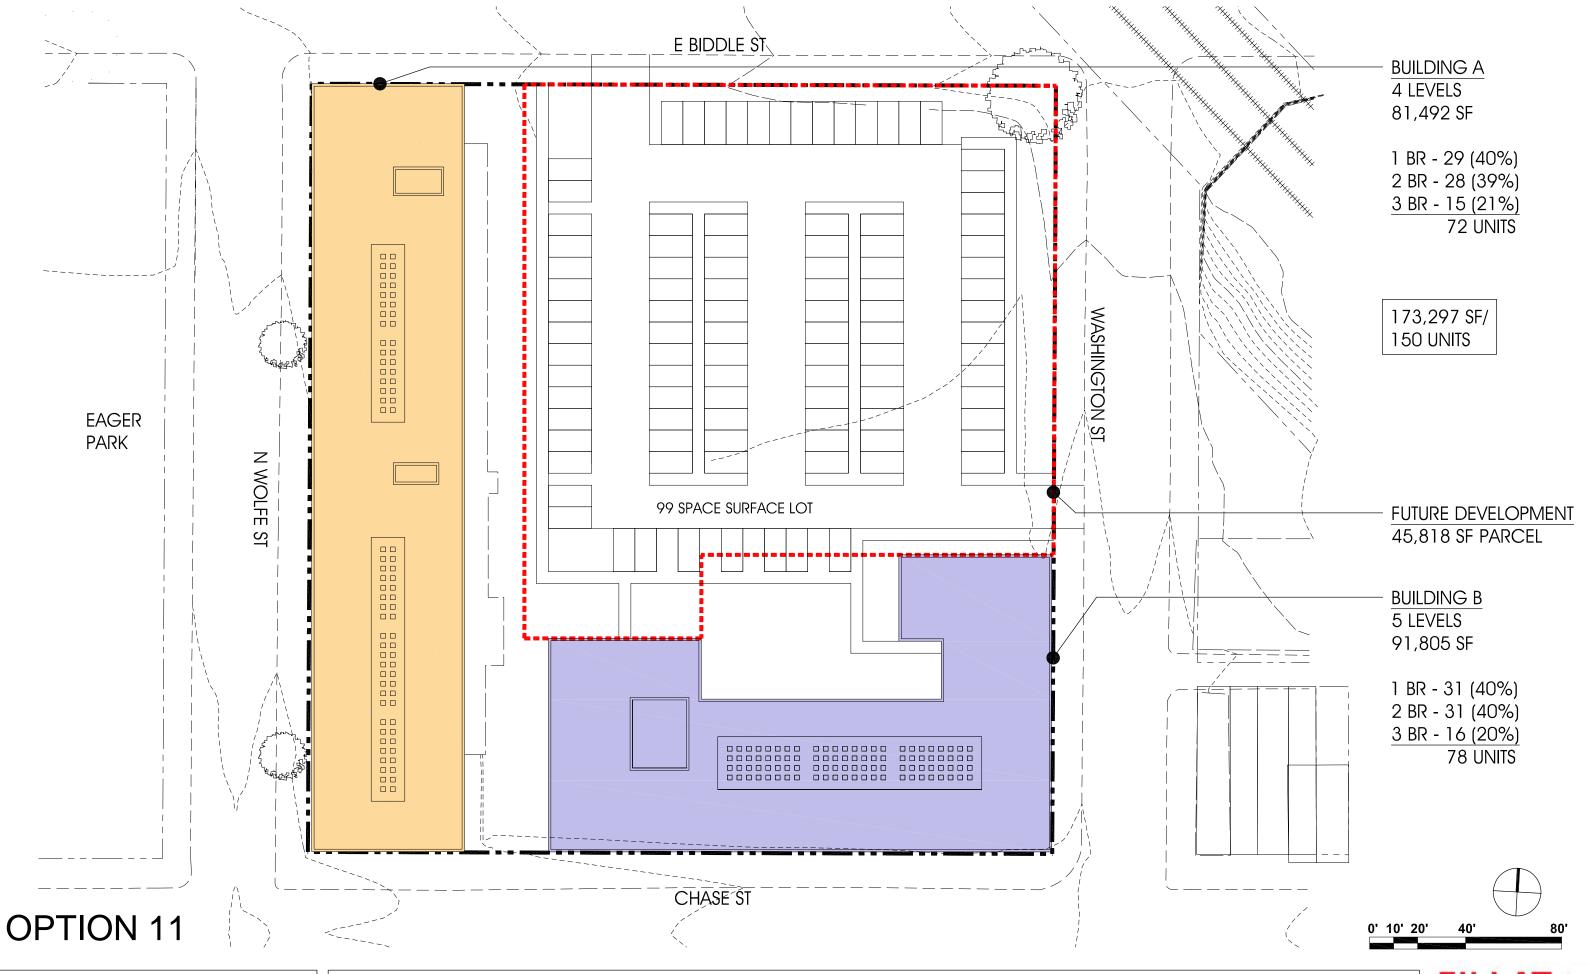

FILLAT+

VIEW

SCALE: NO SCALE
DATE: 07.30.2020

PROPOSED SITE PLAN - OPTION 10

DATE: 07.24.2020

VIEW

SCALE: NO SCALE
DATE: 07.21.2020

PROPOSED SITE PLAN - OPTION 11

SCALE: 1" = 40'
DATE: 07.27.2020

FILLAT +

VIEW

SCALE: NO SCALE
DATE: 07.21.2020