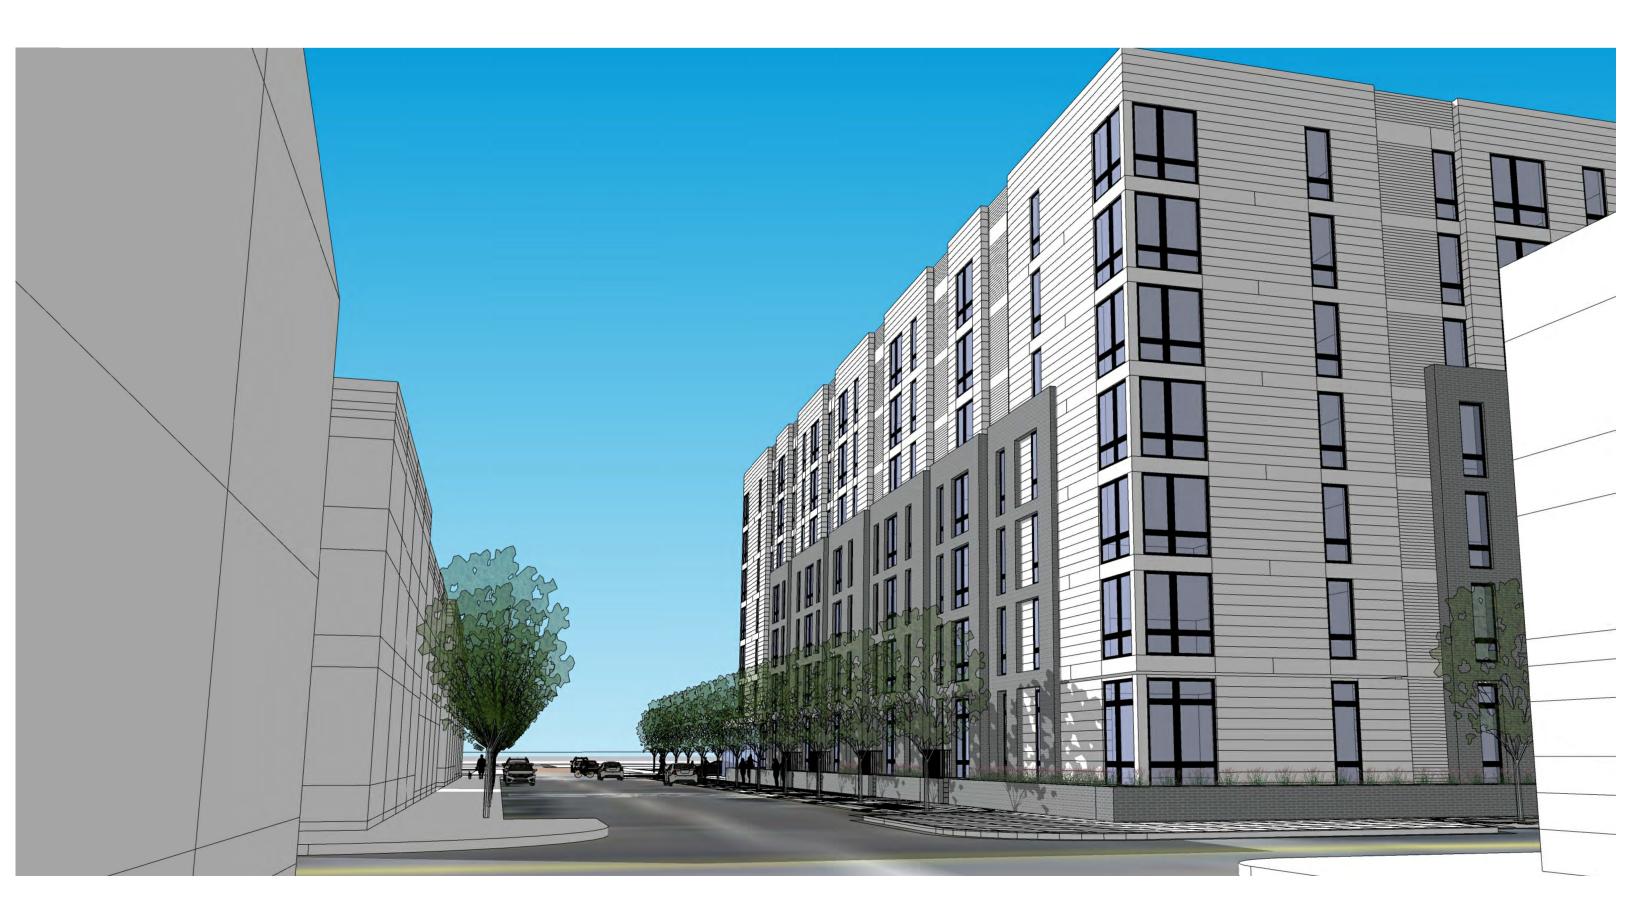

SCALE: 1" = 20'
DATE: 08.20.2020

FILLAT +

1" = 20' DATE: 08.20.2020

SCALE:

ARCHITECTURE

0' 10' 20' 40'

PARCEL M

**BUILDING SECTION** 