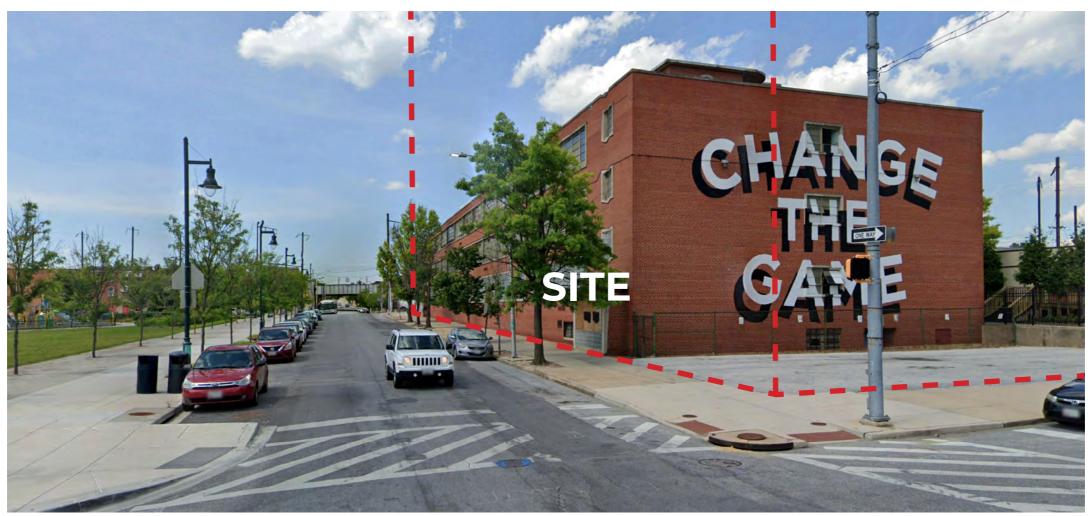

1101 N. WOLFE ST.

ARCHITECT:



**DEVELOPER:** 



### **SITE DIAGRAM**





### **EXHIBIT 1: AERIAL LOOKING NORTH**



# CONTEXT IMAGES: EAST BIDDLE STREET AND NORTH WASHINGTON STREET





# **CONTEXT IMAGES: EAST BIDDLE STREET AND NORTH WOLFE STREET**





# **CONTEXT IMAGES: EAST CHASE STREET AND NORTH WASHINGTON STREET**





# **CONTEXT IMAGES: EAST CHASE STREET AND NORTH WOLFE STREET**





### **CONTEXT IMAGES: ROWHOMES ON EAST CHASE STREET**







**EXISTING SITE PLAN** 

DATE: 07.30.2020



# SITEPLAN + MASSING STUDIES



PROPOSED SITE PLAN - OPTION 1

SCALE: 1" = 40'
DATE: 07.14.2020

FILLAT +



VIEW

SCALE: NO SCALE
DATE: 07.30.2020





PROPOSED SITE PLAN - OPTION 2

SCALE: 1" = 40'
DATE: 07.14.2020

FILLAT+



VIEW

SCALE: NO SCALE
DATE: 07.30.2020





PROPOSED SITE PLAN - OPTION 10

DATE: 07.24.2020





VIEW

SCALE: NO SCALE
DATE: 07.21.2020





PROPOSED SITE PLAN - OPTION 11

SCALE: 1" = 40'
DATE: 07.27.2020

FILLAT +



VIEW

SCALE: NO SCALE
DATE: 07.21.2020



# SITEPLAN + MASSING PROPOSED



PROPOSED SITE PLAN

SCALE: 1" = 40' DATE: 08.20.20





LEVEL 1 PLAN

SCALE: 1" = 40'

DATE: 08.18.2020





© Copyright 2020. FILLAT + ARCHITECTURE All rights reserv