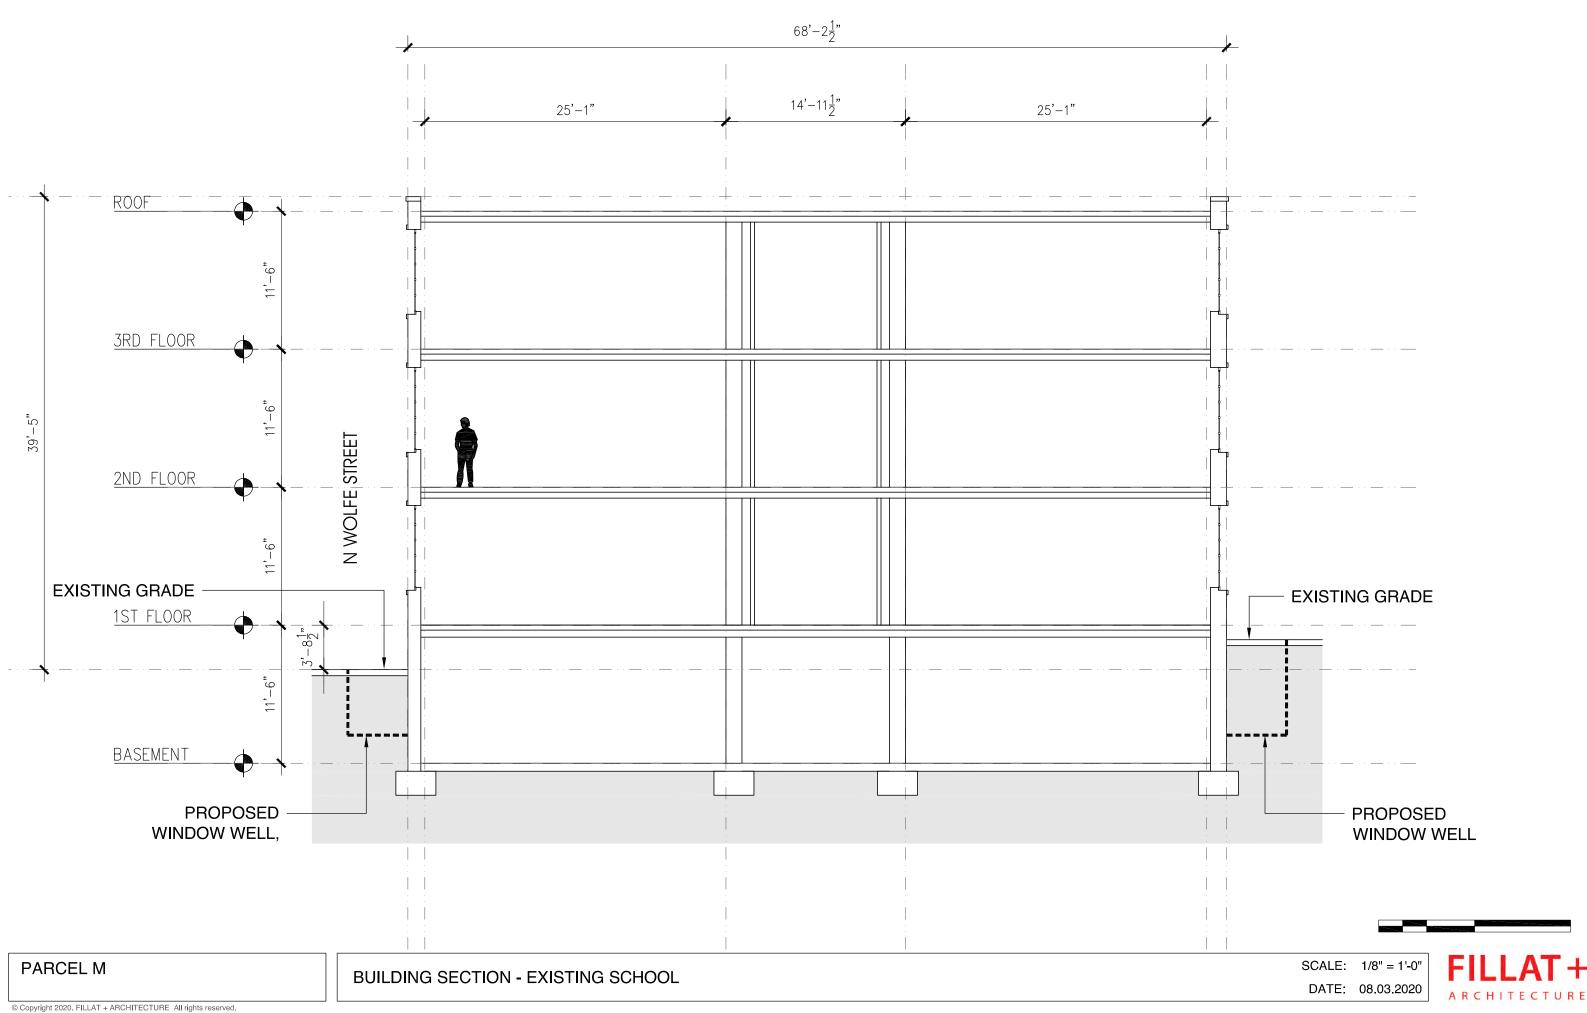

SCALE: 1" = 20'
DATE: 08.20.2020

FILLAT +

1" = 20' DATE: 08.20.2020

SCALE:

ARCHITECTURE

0' 10' 20' 40'

PARCEL M

**BUILDING SECTION** 