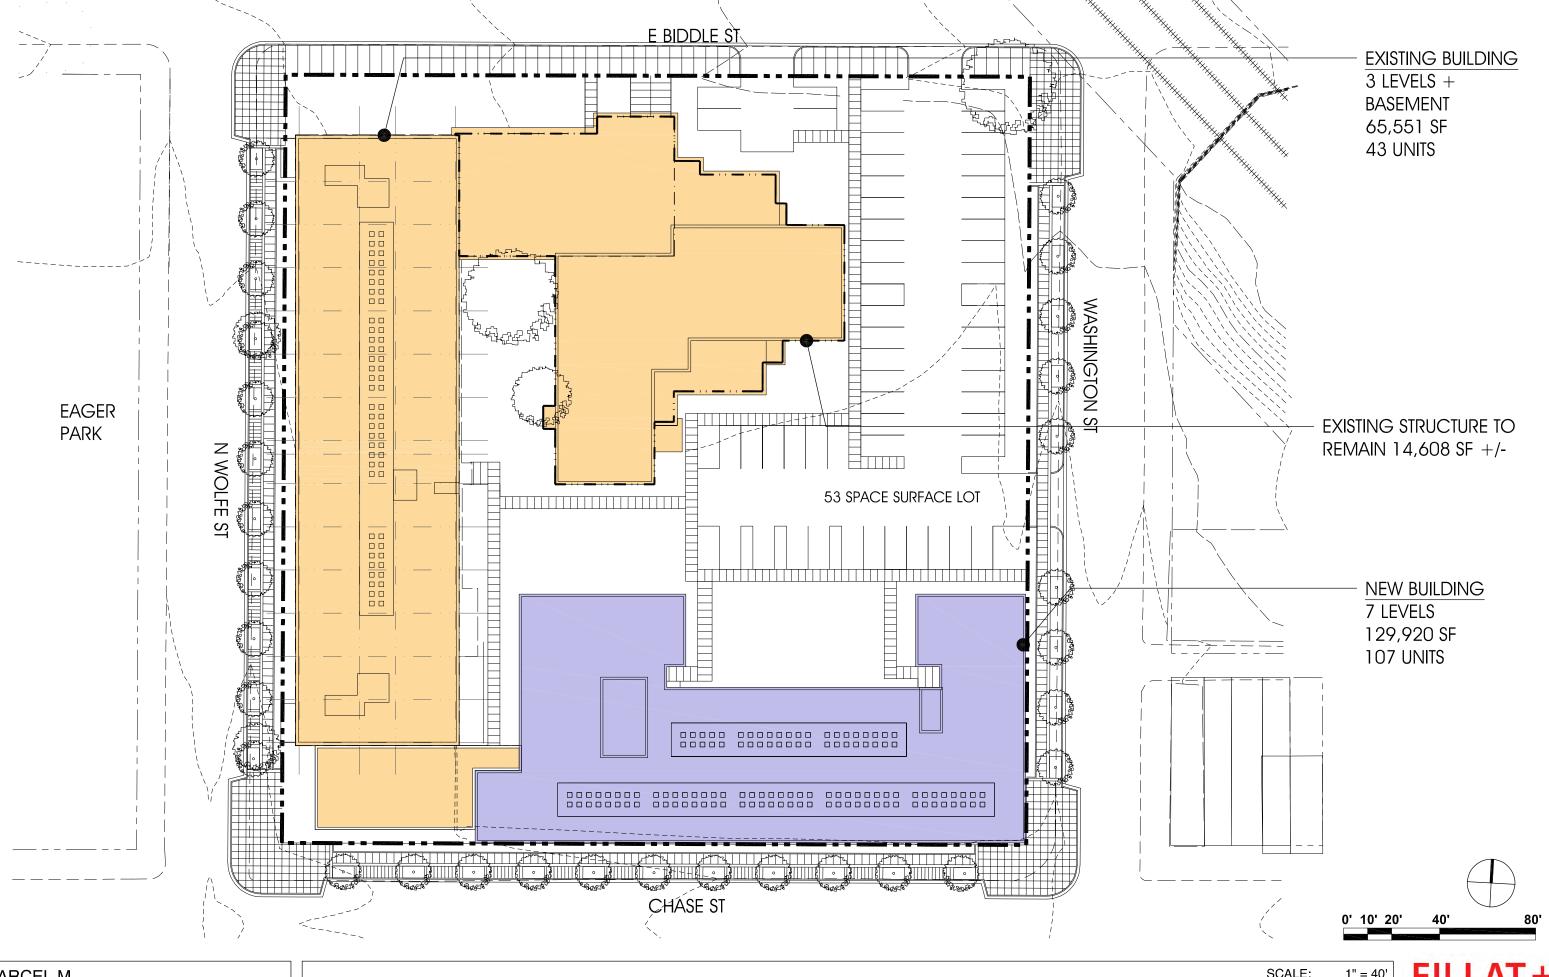

# SITEPLAN + MASSING PROPOSED

PROPOSED SITE PLAN

SCALE: 1" = 40' DATE: 08.20.20

LEVEL 1 PLAN

SCALE: 1" = 40'

DATE: 08.18.2020

© Copyright 2020. FILLAT + ARCHITECTURE All rights reserved.

DATE: 08.18.2020