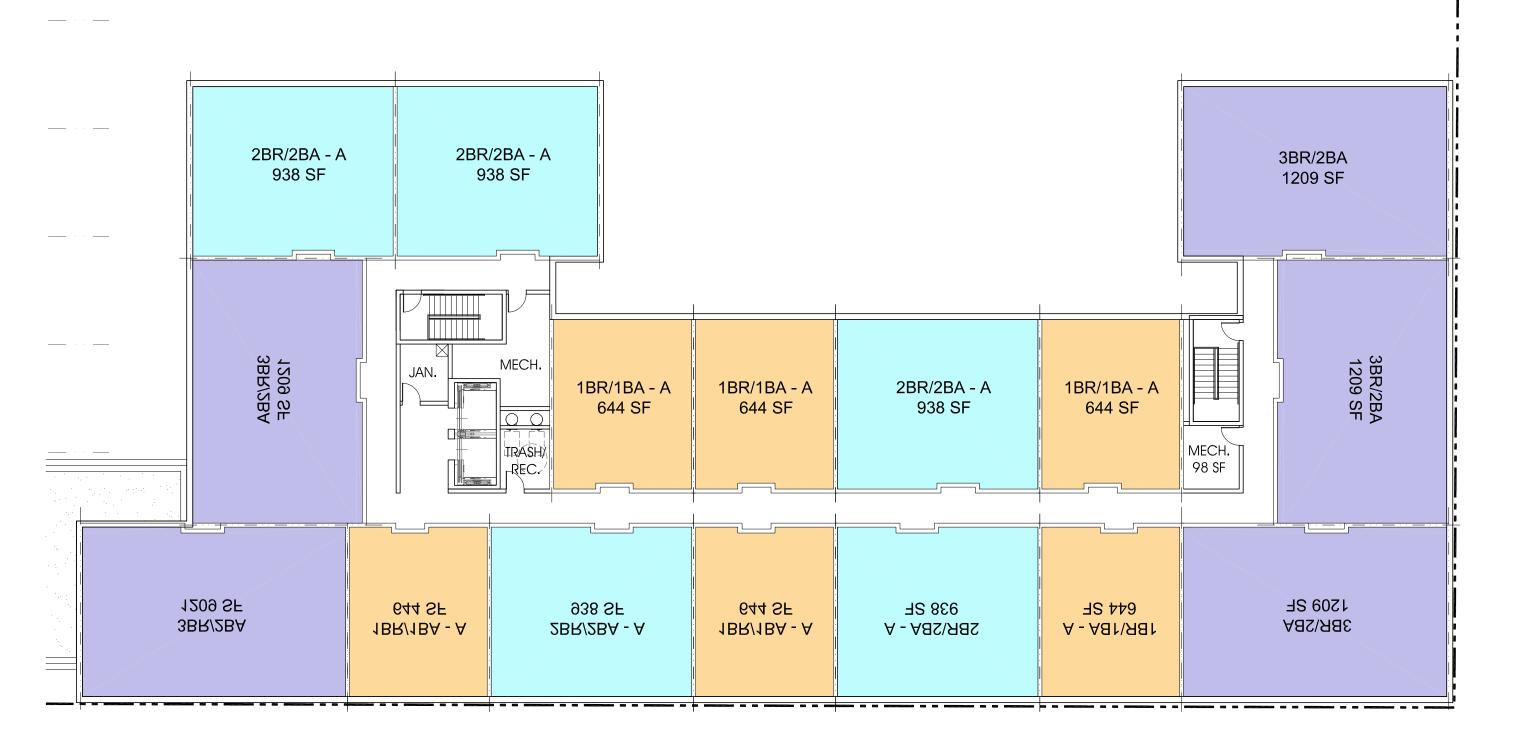

# SITEPLAN + MASSING PROPOSED

PROPOSED SITE PLAN

SCALE: 1" = 40' DATE: 08.20.20

LEVEL 1 PLAN

SCALE: 1" = 40'

DATE: 08.18.2020

© Copyright 2020. FILLAT + ARCHITECTURE All rights reserved.

DATE: 08.18.2020

© Copyright 2020. FILLAT + ARCHITECTURE All rights reserved.

DATE: 08.20.2020

© Copyright 2020. FILLAT + ARCHITECTURE All rights reserved.

SCALE: 1/16" = 1'-0" DATE: 08.18.2020

= 1'-0" **FILLAT +** 

WEST ELEVATION - WOLFE STREET