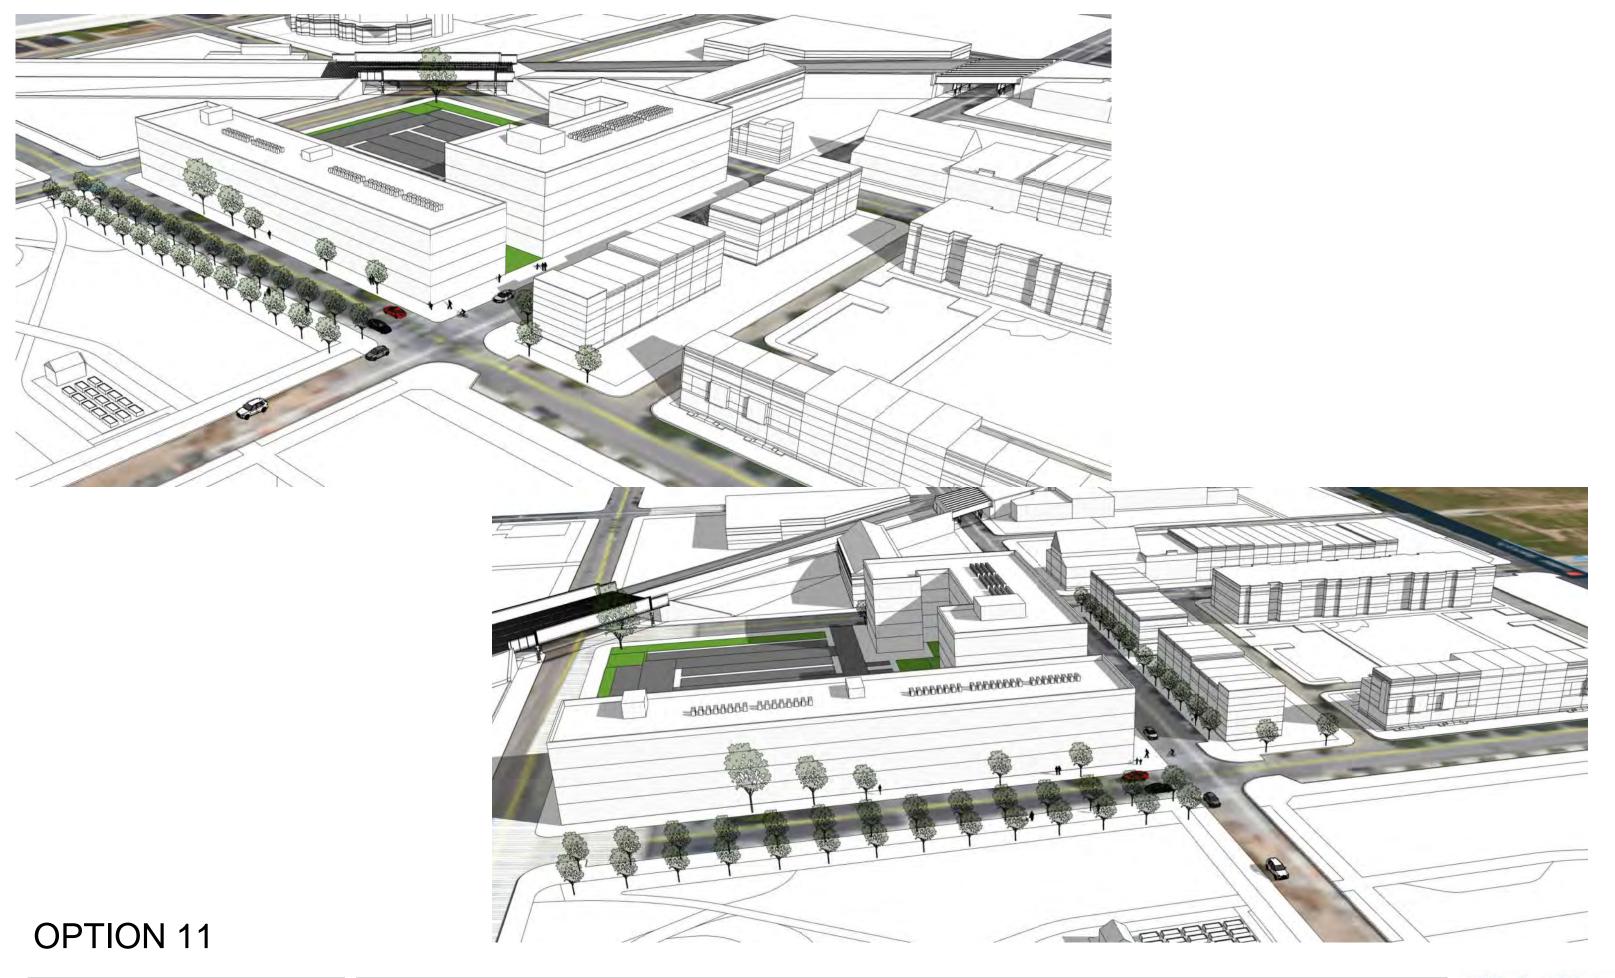

FILLAT+

VIEW

SCALE: NO SCALE
DATE: 07.30.2020

PROPOSED SITE PLAN - OPTION 10

DATE: 07.24.2020

VIEW

SCALE: NO SCALE
DATE: 07.21.2020

PROPOSED SITE PLAN - OPTION 11

SCALE: 1" = 40'
DATE: 07.27.2020

FILLAT +

VIEW

SCALE: NO SCALE
DATE: 07.21.2020