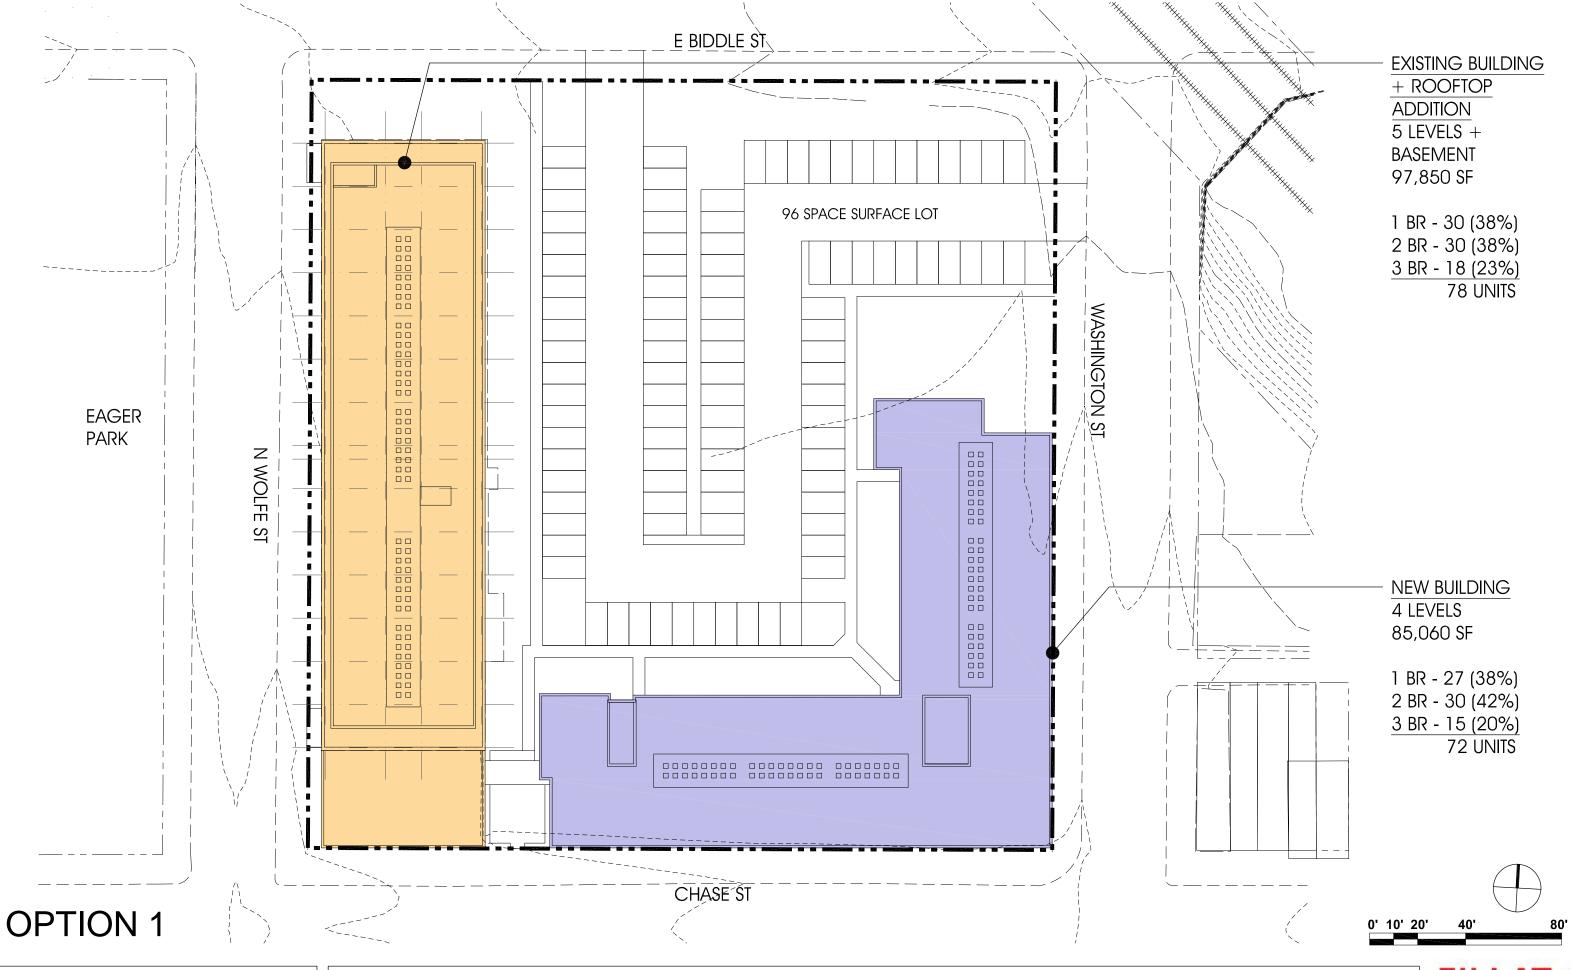

# SITEPLAN + MASSING STUDIES

PROPOSED SITE PLAN - OPTION 1

SCALE: 1" = 40'
DATE: 07.14.2020

FILLAT +

VIEW

SCALE: NO SCALE
DATE: 07.30.2020

PROPOSED SITE PLAN - OPTION 2

SCALE: 1" = 40'
DATE: 07.14.2020