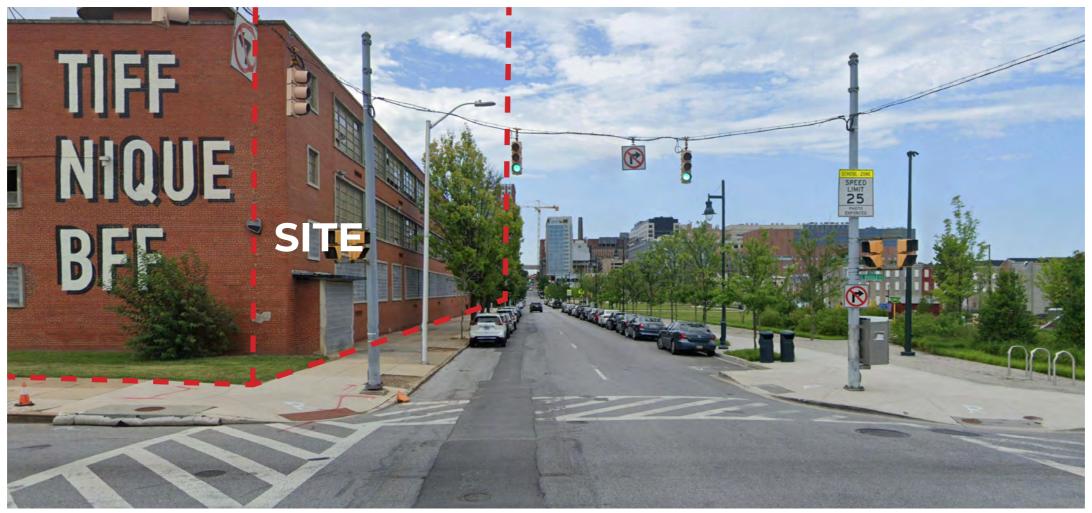

1101 N. WOLFE ST.

ARCHITECT:



**DEVELOPER:** 



### **SITE DIAGRAM**





### **EXHIBIT 1: AERIAL LOOKING NORTH**



# CONTEXT IMAGES: EAST BIDDLE STREET AND NORTH WASHINGTON STREET





# **CONTEXT IMAGES: EAST BIDDLE STREET AND NORTH WOLFE STREET**





# **CONTEXT IMAGES: EAST CHASE STREET AND NORTH WASHINGTON STREET**





# **CONTEXT IMAGES: EAST CHASE STREET AND NORTH WOLFE STREET**





### **CONTEXT IMAGES: ROWHOMES ON EAST CHASE STREET**







**EXISTING SITE PLAN** 

DATE: 07.30.2020



# SITEPLAN + MASSING STUDIES



PROPOSED SITE PLAN - OPTION 1

SCALE: 1" = 40'
DATE: 07.14.2020

FILLAT +



VIEW

SCALE: NO SCALE
DATE: 07.30.2020





PROPOSED SITE PLAN - OPTION 2

SCALE: 1" = 40'
DATE: 07.14.2020

FILLAT+



VIEW

SCALE: NO SCALE
DATE: 07.30.2020





PROPOSED SITE PLAN - OPTION 10

DATE: 07.24.2020





VIEW

SCALE: NO SCALE
DATE: 07.21.2020





PROPOSED SITE PLAN - OPTION 11

SCALE: 1" = 40'
DATE: 07.27.2020

FILLAT +



VIEW

SCALE: NO SCALE
DATE: 07.21.2020



# SITEPLAN + MASSING PROPOSED



PROPOSED SITE PLAN

SCALE