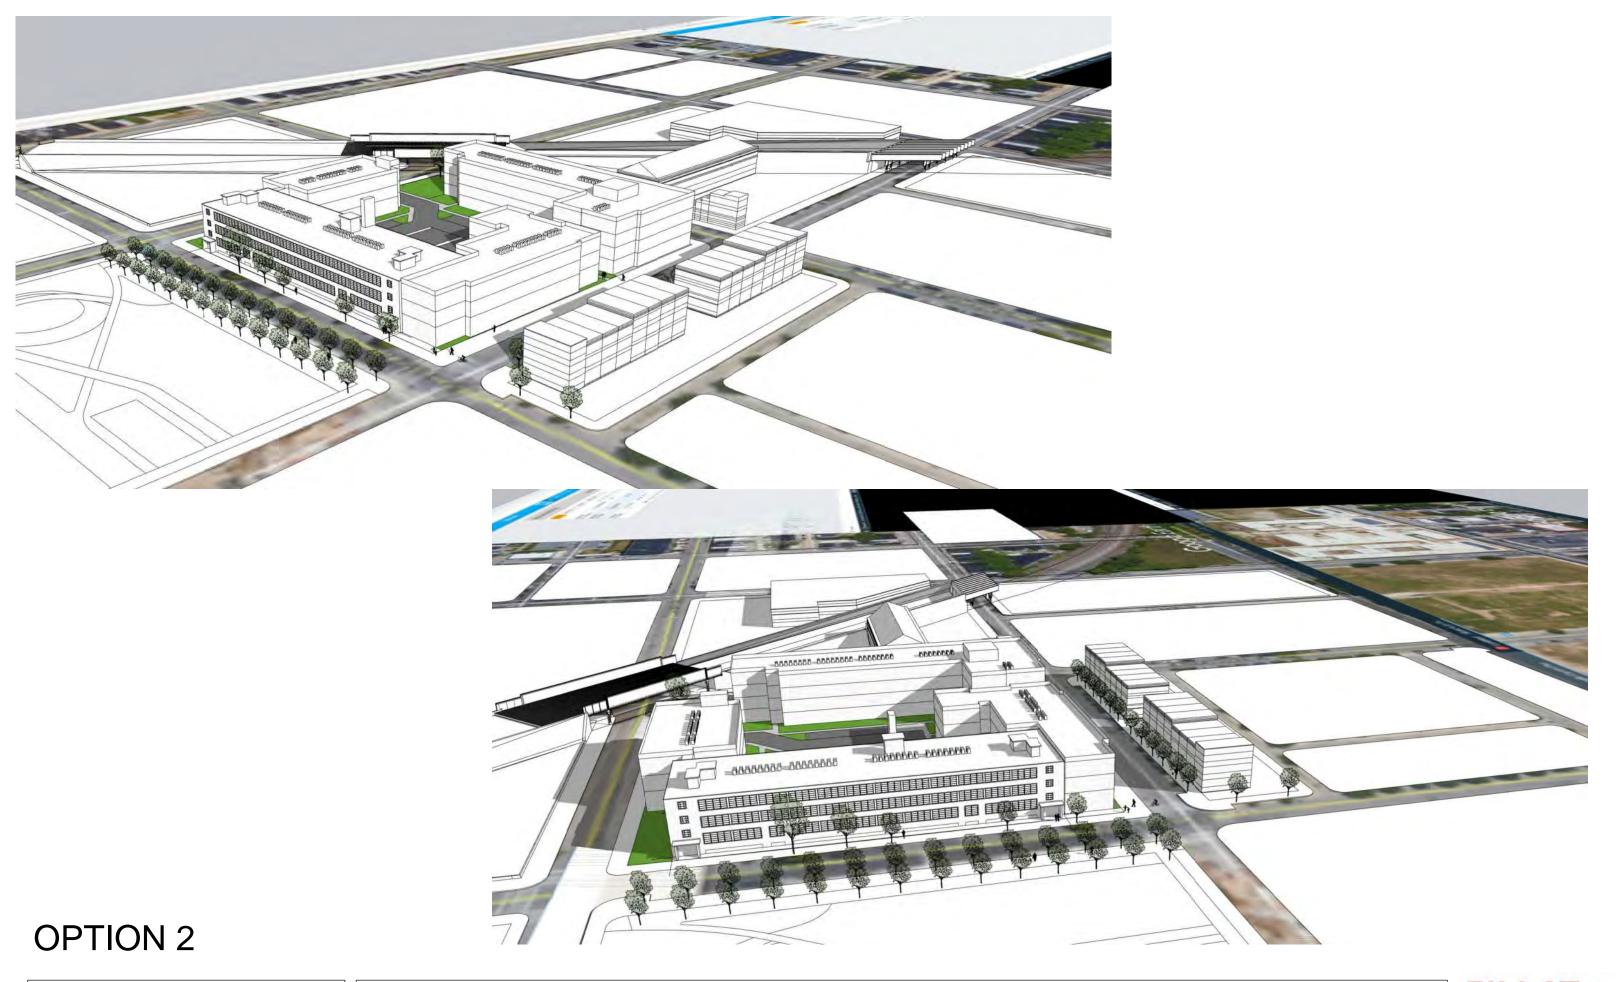

# SITEPLAN + MASSING STUDIES

PROPOSED SITE PLAN - OPTION 1

SCALE: 1" = 40'
DATE: 07.14.2020

FILLAT +

VIEW

SCALE: NO SCALE
DATE: 07.30.2020

PROPOSED SITE PLAN - OPTION 2

SCALE: 1" = 40'
DATE: 07.14.2020