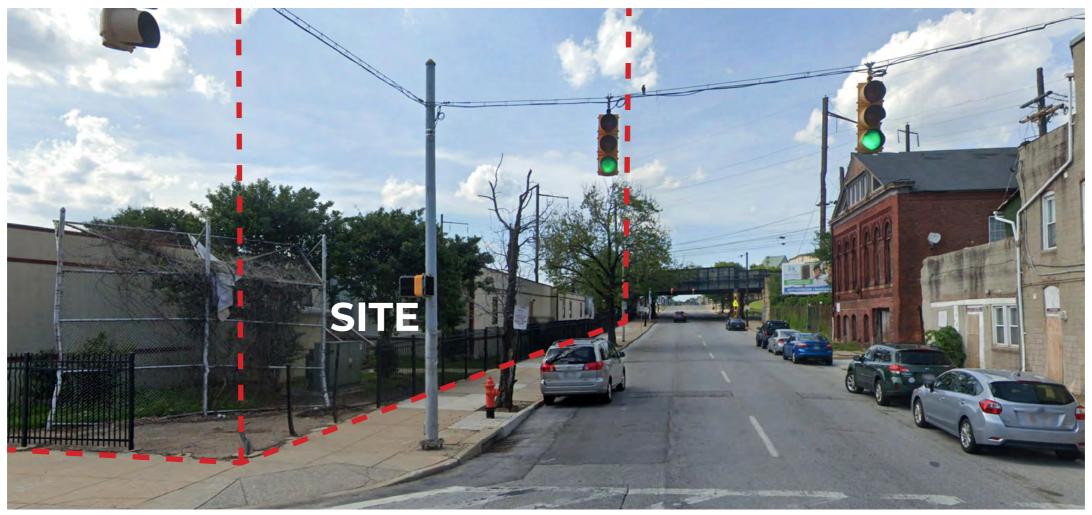

1101 N. WOLFE ST.

ARCHITECT:



**DEVELOPER:** 



### **SITE DIAGRAM**





### **EXHIBIT 1: AERIAL LOOKING NORTH**



# CONTEXT IMAGES: EAST BIDDLE STREET AND NORTH WASHINGTON STREET





# **CONTEXT IMAGES: EAST BIDDLE STREET AND NORTH WOLFE STREET**





# **CONTEXT IMAGES: EAST CHASE STREET AND NORTH WASHINGTON STREET**





# **CONTEXT IMAGES: EAST CHASE STREET AND NORTH WOLFE STREET**





### **CONTEXT IMAGES: ROWHOMES ON EAST CHASE STREET**







**EXISTING SITE PLAN** 

DATE: 07.30.2020



# SITEPLAN + MASSING STUDIES



PROPOSED SITE PLAN - OPTION 1

SCALE: 1" = 40'
DATE: 07.14.2020

FILLAT +



VIEW

SCALE: NO SCALE
DATE: 07.30.2020





PROPOSED SITE PLAN - OPTION 2

SCALE: 1" = 40'
DATE: 07.14.2020

FILLAT+



VIEW

SCALE: NO SCALE
DATE: 07.30.2020





PROPOSED SITE PLAN - OPTION 10

DATE: 07.24.2020





VIEW

SCALE: NO SCALE
DATE: 07.21.2020





PROPOSED SITE PLAN - OPTION 11

SCALE: 1" = 40'
DATE: 07.27.2020

FILLAT +



VIEW

SCALE: NO SCALE
DATE: 07.21.2020



# SITEPLAN + MASSING PROPOSED



PROPOSED SITE PLAN

SCALE: 1" = 40' DATE: 08.20.20





LEVEL 1 PLAN

SCALE: 1" = 40'

DATE: 08.18