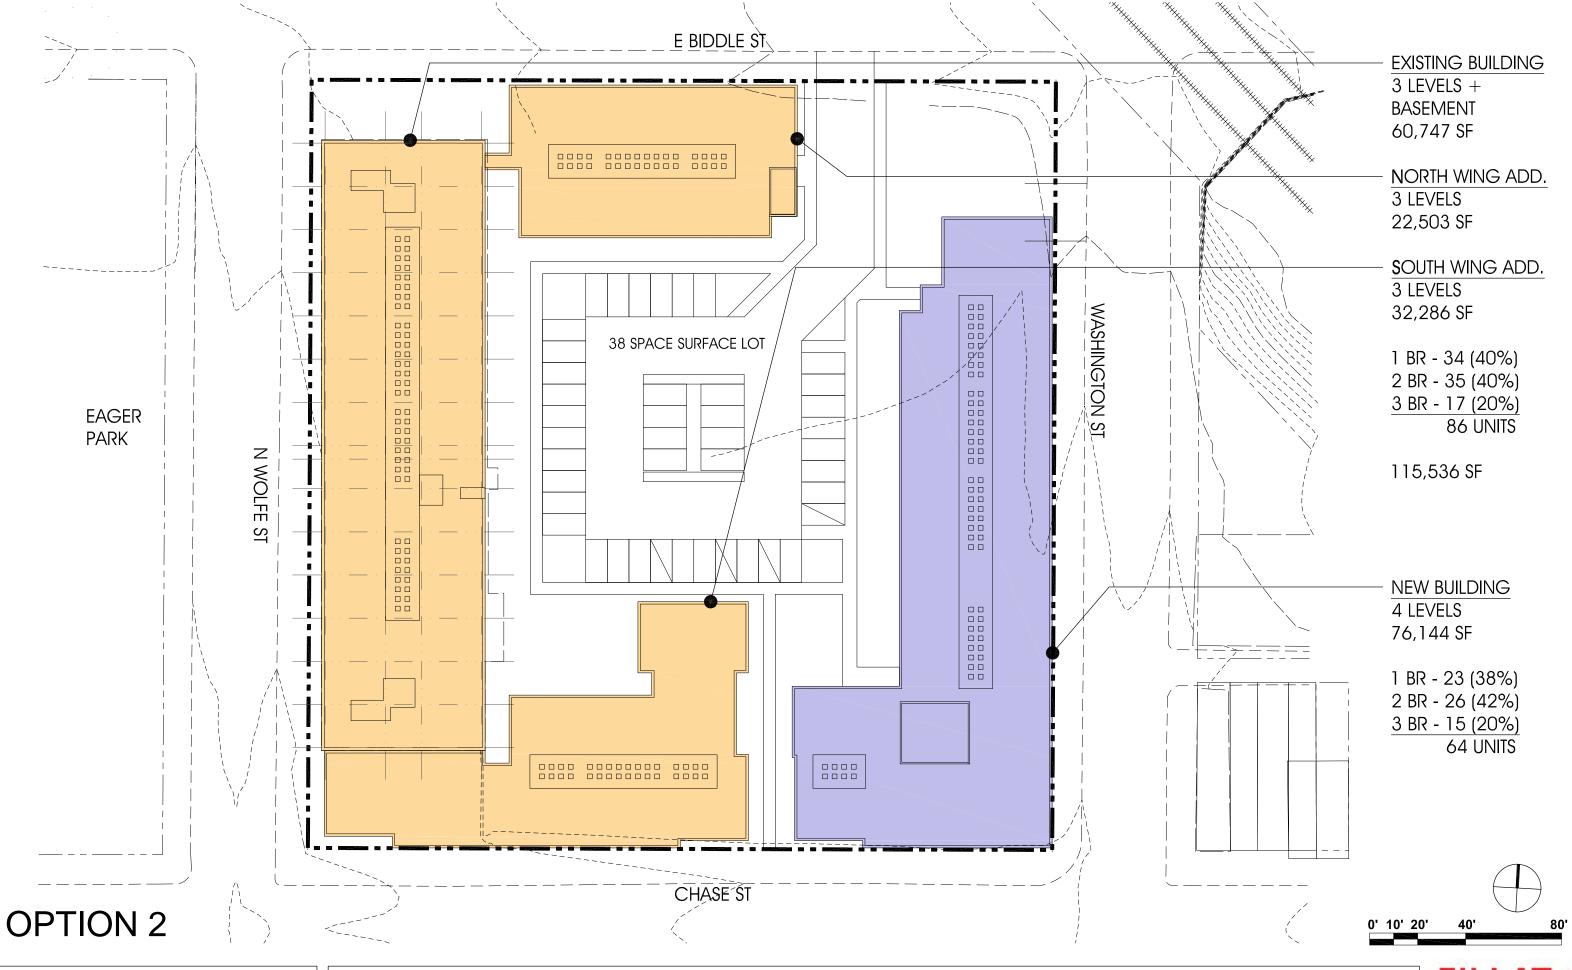

# SITEPLAN + MASSING STUDIES

PROPOSED SITE PLAN - OPTION 1

SCALE: 1" = 40'
DATE: 07.14.2020

FILLAT +

VIEW

SCALE: NO SCALE
DATE: 07.30.2020

PROPOSED SITE PLAN - OPTION 2

SCALE: 1" = 40'
DATE: 07.14.2020