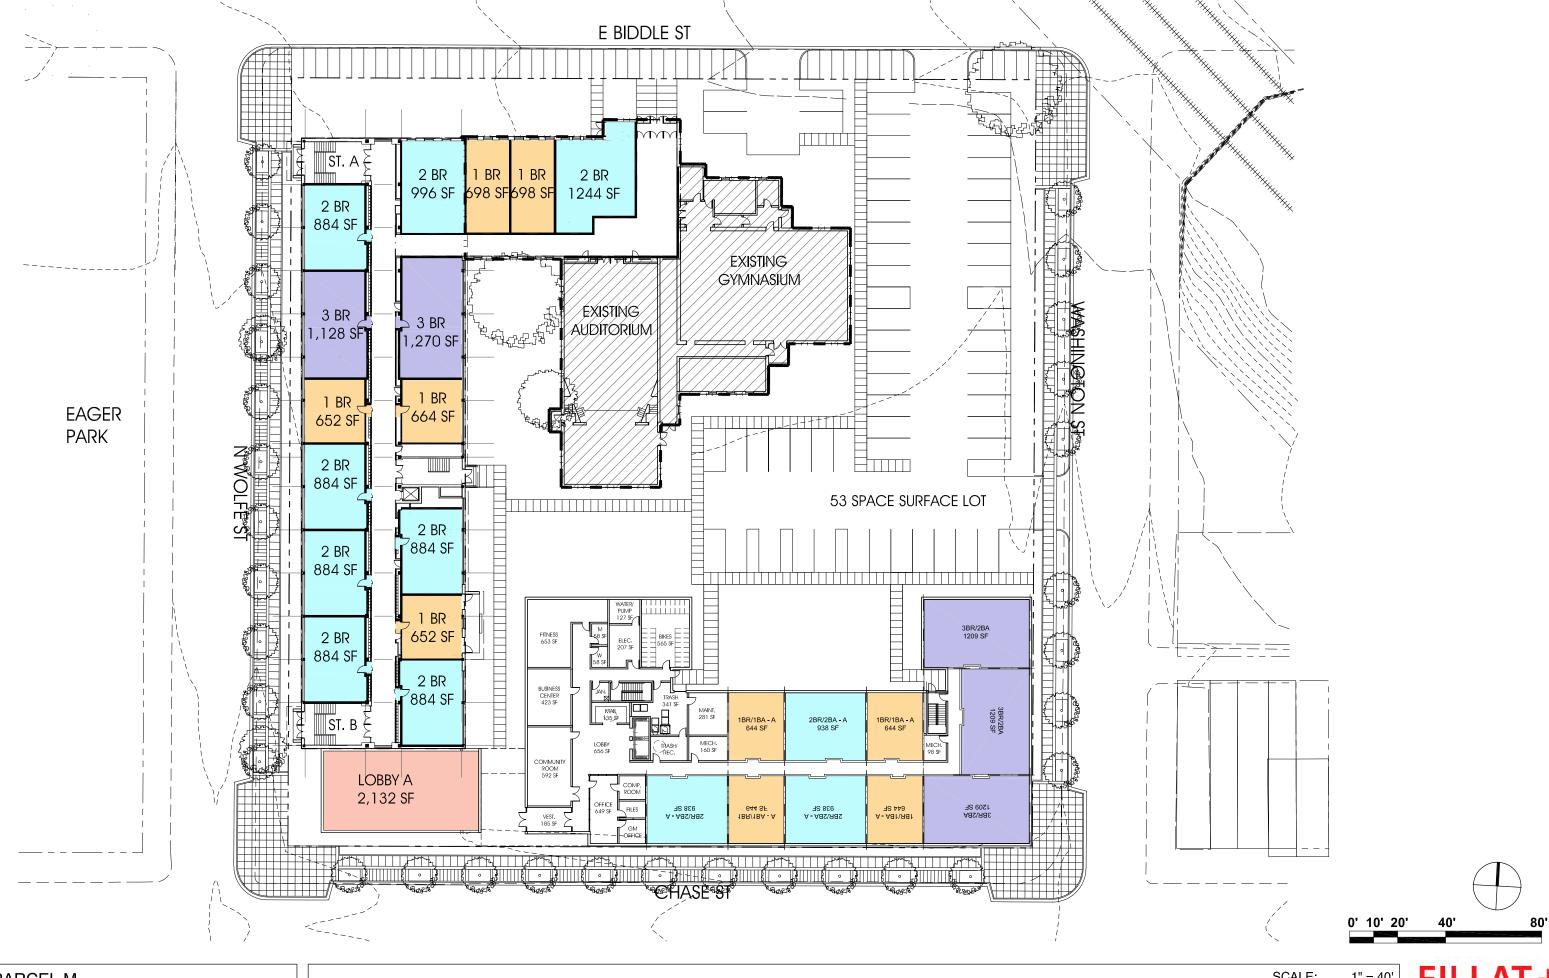

# SITEPLAN + MASSING PROPOSED

PROPOSED SITE PLAN

SCALE: 1" = 40' DATE: 08.20.20

LEVEL 1 PLAN

SCALE: 1" = 40'

DATE: 08.18.2020

© Copyright 2020. FILLAT + ARCHITECTURE All rights reserved.

DATE: 08.18.2020