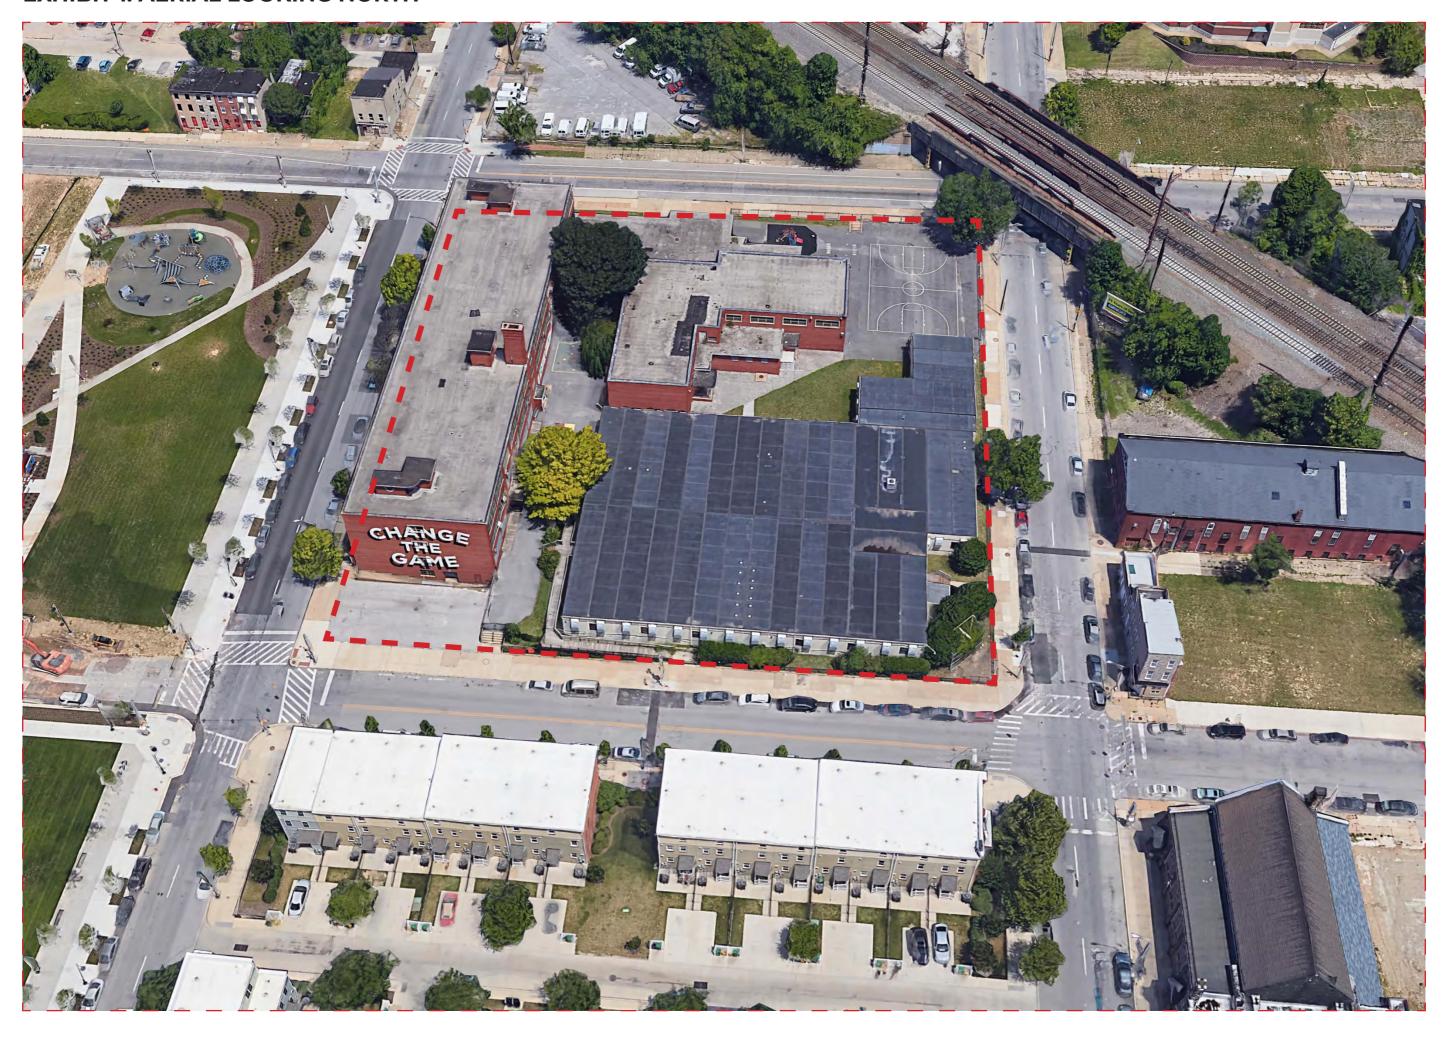

1101 N. WOLFE ST.

ARCHITECT:



**DEVELOPER:** 



### **SITE DIAGRAM**





### **EXHIBIT 1: AERIAL LOOKING NORTH**



# CONTEXT IMAGES: EAST BIDDLE STREET AND NORTH WASHINGTON STREET





# **CONTEXT IMAGES: EAST BIDDLE STREET AND NORTH WOLFE STREET**





# **CONTEXT IMAGES: EAST CHASE STREET AND NORTH WASHINGTON STREET**





# **CONTEXT IMAGES: EAST CHASE STREET AND NORTH WOLFE STREET**





### **CONTEXT IMAGES: ROWHOMES ON EAST CHASE STREET**







**EXISTING SITE PLAN** 

DATE: 07.30.2020



# SITEPLAN + MASSING STUDIES



PROPOSED SITE PLAN - OPTION 1

SCALE: 1" = 40'
DATE: 07.14.2020

FILLAT +



VIEW

SCALE: NO SCALE
DATE: 07.30.2020





PROPOSED SITE PLAN - OPTION 2

SCALE: 1" = 40'
DATE: 07.14.2020

FILLAT+



VIEW

SCALE: NO SCALE
DATE: 07.30.2020





PROPOSED SITE PLAN - OPTION 10

DATE: 07.24.2020





VIEW

SCALE: NO SCALE
DATE: 07.21.2020





PROPOSED SITE PLAN - OPTION 11

SCALE: 1"