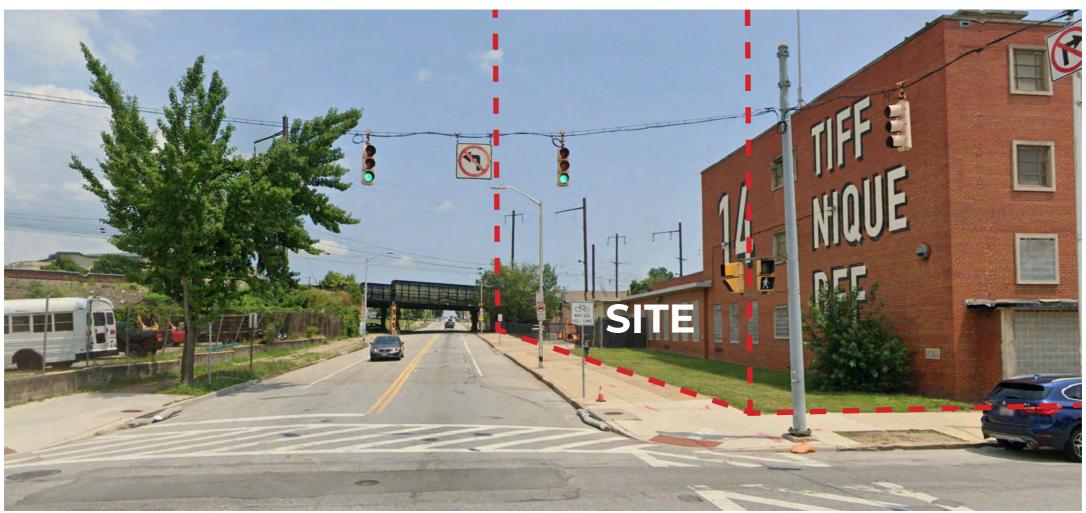

1101 N. WOLFE ST.

ARCHITECT:



**DEVELOPER:** 



### **SITE DIAGRAM**





### **EXHIBIT 1: AERIAL LOOKING NORTH**



# CONTEXT IMAGES: EAST BIDDLE STREET AND NORTH WASHINGTON STREET





# **CONTEXT IMAGES: EAST BIDDLE STREET AND NORTH WOLFE STREET**





# **CONTEXT IMAGES: EAST CHASE STREET AND NORTH WASHINGTON STREET**





# **CONTEXT IMAGES: EAST CHASE STREET AND NORTH WOLFE STREET**





### **CONTEXT IMAGES: ROWHOMES ON EAST CHASE STREET**







**EXISTING SITE PLAN** 

DATE: 07.30.2020



# SITEPLAN + MASSING STUDIES



PROPOSED SITE PLAN - OPTION 1

SCALE: 1" = 40'
DATE: 07.14.2020

FILLAT +



VIEW

SCALE: NO SCALE
DATE: 07.30.2020





PROPOSED SITE PLAN - OPTION 2

SCALE: 1" = 40'
DATE: 07.14.2020

FILLAT+



VIEW

SCALE: NO SCALE
DATE: 07.30.2020





PROPOSED SITE PLAN - OPTION 10

DATE: 07.24.2020





VIEW

SCALE: NO SCALE
DATE: 07.21.2020





PROPOSED SITE PLAN - OPTION 11

SCALE: 1" = 40'
DATE: 07.27.2020

FILLAT +



VIEW

SCALE: NO SCALE
DATE: 07.21.2020



# SITEPLAN + MASSING PROPOSED



PROPOSED SITE PLAN

SCALE: