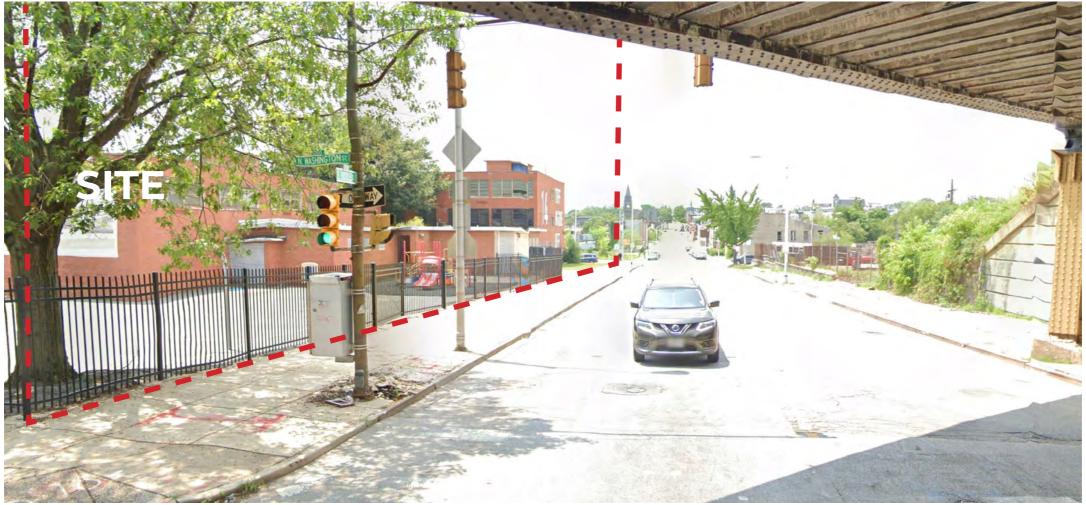

1101 N. WOLFE ST.

ARCHITECT:



**DEVELOPER:** 



### **SITE DIAGRAM**





### **EXHIBIT 1: AERIAL LOOKING NORTH**



# CONTEXT IMAGES: EAST BIDDLE STREET AND NORTH WASHINGTON STREET





# **CONTEXT IMAGES: EAST BIDDLE STREET AND NORTH WOLFE STREET**





# **CONTEXT IMAGES: EAST CHASE STREET AND NORTH WASHINGTON STREET**





# **CONTEXT IMAGES: EAST CHASE STREET AND NORTH WOLFE STREET**





### **CONTEXT IMAGES: ROWHOMES ON EAST CHASE STREET**







**EXISTING SITE PLAN** 

DATE: 07.30.2020



# SITEPLAN + MASSING STUDIES



PROPOSED SITE PLAN - OPTION 1

SCALE: 1" = 40'
DATE: 07.14.2020

FILLAT +



VIEW

SCALE: NO SCALE
DATE: 07.30.2020





PROPOSED SITE PLAN - OPTION 2

SCALE: 1" = 40'
DATE: 07.14.2020

FILLAT+



VIEW

SCALE: NO SCALE
DATE: 07.30.2020





PROPOSED SITE PLAN - OPTION 10

DATE: 07.24.2020





VIEW

SCALE: NO SCALE
DATE: 07.21.2020





PROPOSED SITE PLAN - OPTION 11

SCALE: 1" = 40'
DATE: 07.27.2020

FILLAT +



VIEW

SCALE: NO SCALE
DATE: 07.21