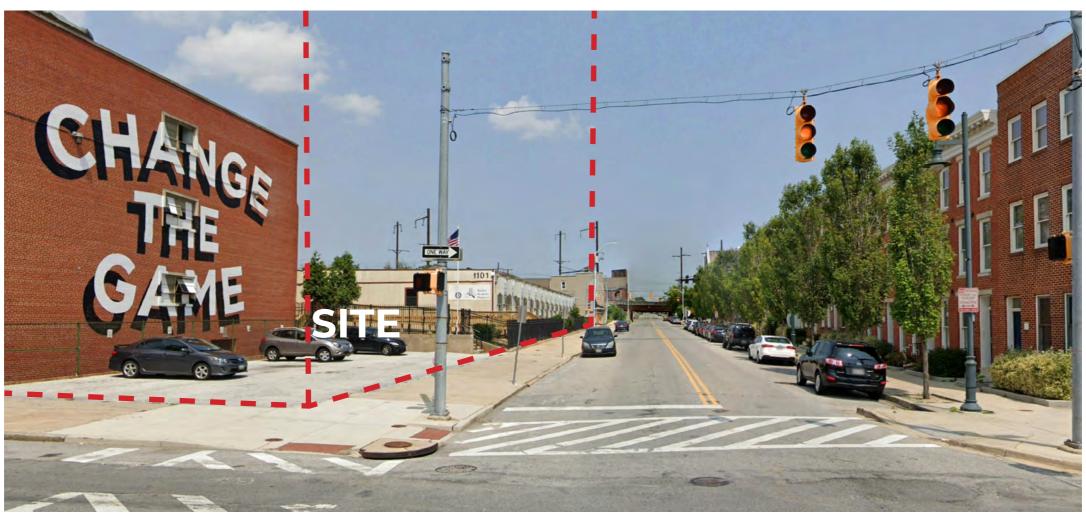

1101 N. WOLFE ST.

ARCHITECT:



**DEVELOPER:** 



### **SITE DIAGRAM**





### **EXHIBIT 1: AERIAL LOOKING NORTH**



# CONTEXT IMAGES: EAST BIDDLE STREET AND NORTH WASHINGTON STREET





# **CONTEXT IMAGES: EAST BIDDLE STREET AND NORTH WOLFE STREET**





# **CONTEXT IMAGES: EAST CHASE STREET AND NORTH WASHINGTON STREET**





# **CONTEXT IMAGES: EAST CHASE STREET AND NORTH WOLFE STREET**





### **CONTEXT IMAGES: ROWHOMES ON EAST CHASE STREET**







**EXISTING SITE PLAN** 

DATE: 07.30.2020



# SITEPLAN + MASSING STUDIES



PROPOSED SITE PLAN - OPTION 1

SCALE: 1" = 40'
DATE: 07.14.2020

FILLAT +



VIEW

SCALE: NO SCALE
DATE: 07.30.2020





PROPOSED SITE PLAN - OPTION 2

SCALE: 1" = 40'
DATE: 07.14.2020

FILLAT+



VIEW

SCALE: NO SCALE
DATE: 07.30.2020





PROPOSED SITE PLAN - OPTION 10

DATE: 07.24.2020





VIEW

SCALE: NO SCALE
DATE: 07.21.2020





PROPOSED SITE PLAN - OPTION 11

SCALE: 1" = 40'
DATE: 07.27.2020

FILLAT +



VIEW

SCALE: NO SCALE
DATE: 07.21.2020



# SITEPLAN + MASSING PROPOSED



PROPOSED SITE PLAN

SCALE: 1" = 40' DATE: 08.20.20





LEVEL 1 PLAN

SCALE: 1" = 40'

DATE: 08.18.2020





© Copyright 2020. FILLAT + ARCHITECTURE All rights reserved