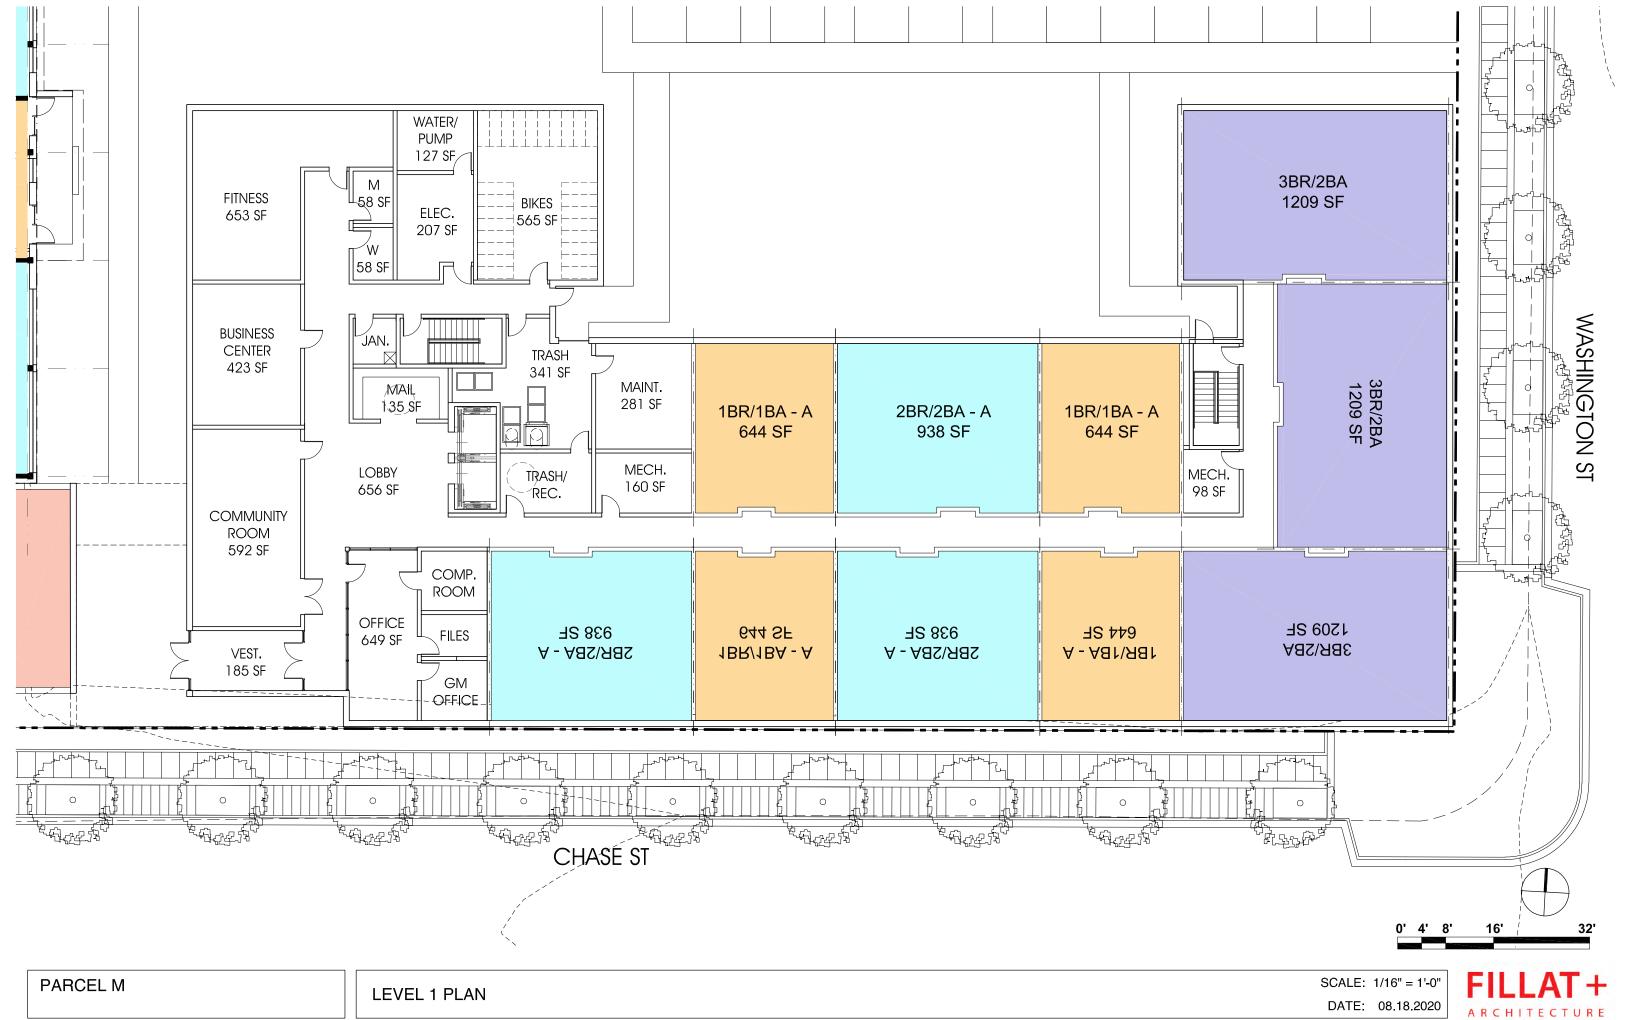

# SITEPLAN + MASSING PROPOSED

PROPOSED SITE PLAN

SCALE: 1" = 40' DATE: 08.20.20

LEVEL 1 PLAN

SCALE: 1" = 40'

DATE: 08.18.2020

© Copyright 2020. FILLAT + ARCHITECTURE All rights reserved.

DATE: 08.18.2020

© Copyright 2020. FILLAT + ARCHITECTURE All rights reserved.

DATE: 08.20.2020

© Copyright 2020. FILLAT + ARCHITECTURE All rights reserved.

SCALE: 1/16" = 1'-0" DATE: 08.18.2020

= 1'-0" **FILLAT +** 

WEST ELEVATION - WOLFE STREET