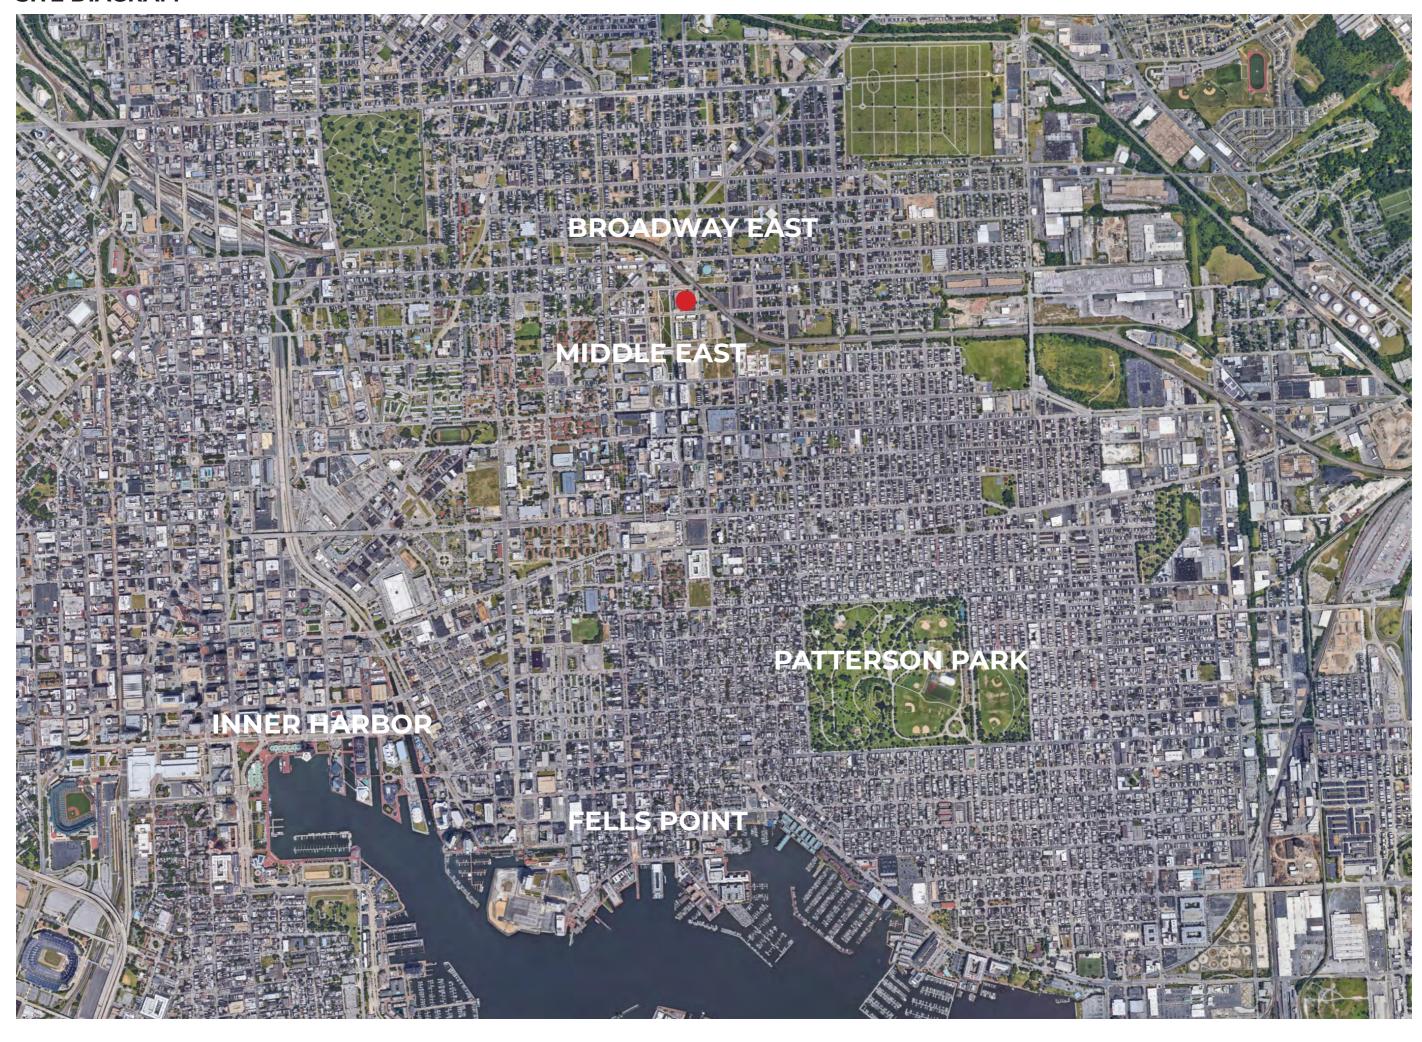

1101 N. WOLFE ST.

ARCHITECT:



**DEVELOPER:** 



### **SITE DIAGRAM**





### **EXHIBIT 1: AERIAL LOOKING NORTH**



# CONTEXT IMAGES: EAST BIDDLE STREET AND NORTH WASHINGTON STREET





# **CONTEXT IMAGES: EAST BIDDLE STREET AND NORTH WOLFE STREET**





# **CONTEXT IMAGES: EAST CHASE STREET AND NORTH WASHINGTON STREET**





# **CONTEXT IMAGES: EAST CHASE STREET AND NORTH WOLFE STREET**





### **CONTEXT IMAGES: ROWHOMES ON EAST CHASE STREET**







**EXISTING SITE PLAN** 

DATE: 07.30.2020



# SITEPLAN + MASSING STUDIES



PROPOSED SITE PLAN - OPTION 1

SCALE: 1" = 40'
DATE: 07.14.2020

FILLAT +



VIEW

SCALE: NO SCALE
DATE: 07.30.2020





PROPOSED SITE PLAN - OPTION 2

SCALE: 1" = 40'
DATE: 07.14.2020

FILLAT+



VIEW

SCALE: NO SCALE
DATE: 07.30.2020





PROPOSED SITE PLAN - OPTION 10

DATE: 07.24.2020





VIEW

SCALE: NO SCALE
DATE: 07.21.2020