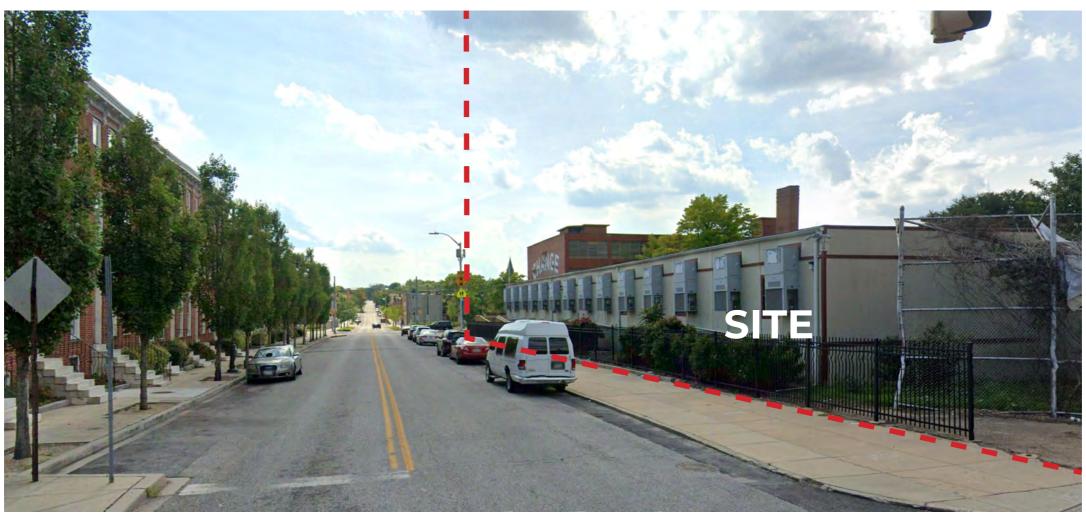

1101 N. WOLFE ST.

ARCHITECT:



**DEVELOPER:** 



### **SITE DIAGRAM**





### **EXHIBIT 1: AERIAL LOOKING NORTH**



# CONTEXT IMAGES: EAST BIDDLE STREET AND NORTH WASHINGTON STREET





# **CONTEXT IMAGES: EAST BIDDLE STREET AND NORTH WOLFE STREET**





# **CONTEXT IMAGES: EAST CHASE STREET AND NORTH WASHINGTON STREET**





# **CONTEXT IMAGES: EAST CHASE STREET AND NORTH WOLFE STREET**





### **CONTEXT IMAGES: ROWHOMES ON EAST CHASE STREET**







**EXISTING SITE PLAN** 

DATE: 07.30.2020



# SITEPLAN + MASSING STUDIES



PROPOSED SITE PLAN - OPTION 1

SCALE: 1" = 40'
DATE: 07.14.2020

FILLAT +



VIEW

SCALE: NO SCALE
DATE: 07.30.2020





PROPOSED SITE PLAN - OPTION 2

SCALE: 1" = 40'
DATE: 07.14.2020

FILLAT+



VIEW

SCALE: NO SCALE
DATE: 07.30.2020





PROPOSED SITE PLAN - OPTION 10

DATE: 07.24.2020





VIEW

SCALE: NO SCALE
DATE: 07.21.2020





PROPOSED SITE PLAN - OPTION 11

SCALE: 1" = 40'
DATE: 07.27.2020

FILLAT +



VIEW

SCALE: NO SCALE
DATE: 07.21.2020



# SITEPLAN + MASSING PROPOSED



PROPOSED SITE PLAN

SCALE: 1" = 40' DATE: 08.20.20





LEVEL 1 PLAN

SCALE: 1" = 40'

DATE: 08.18.2