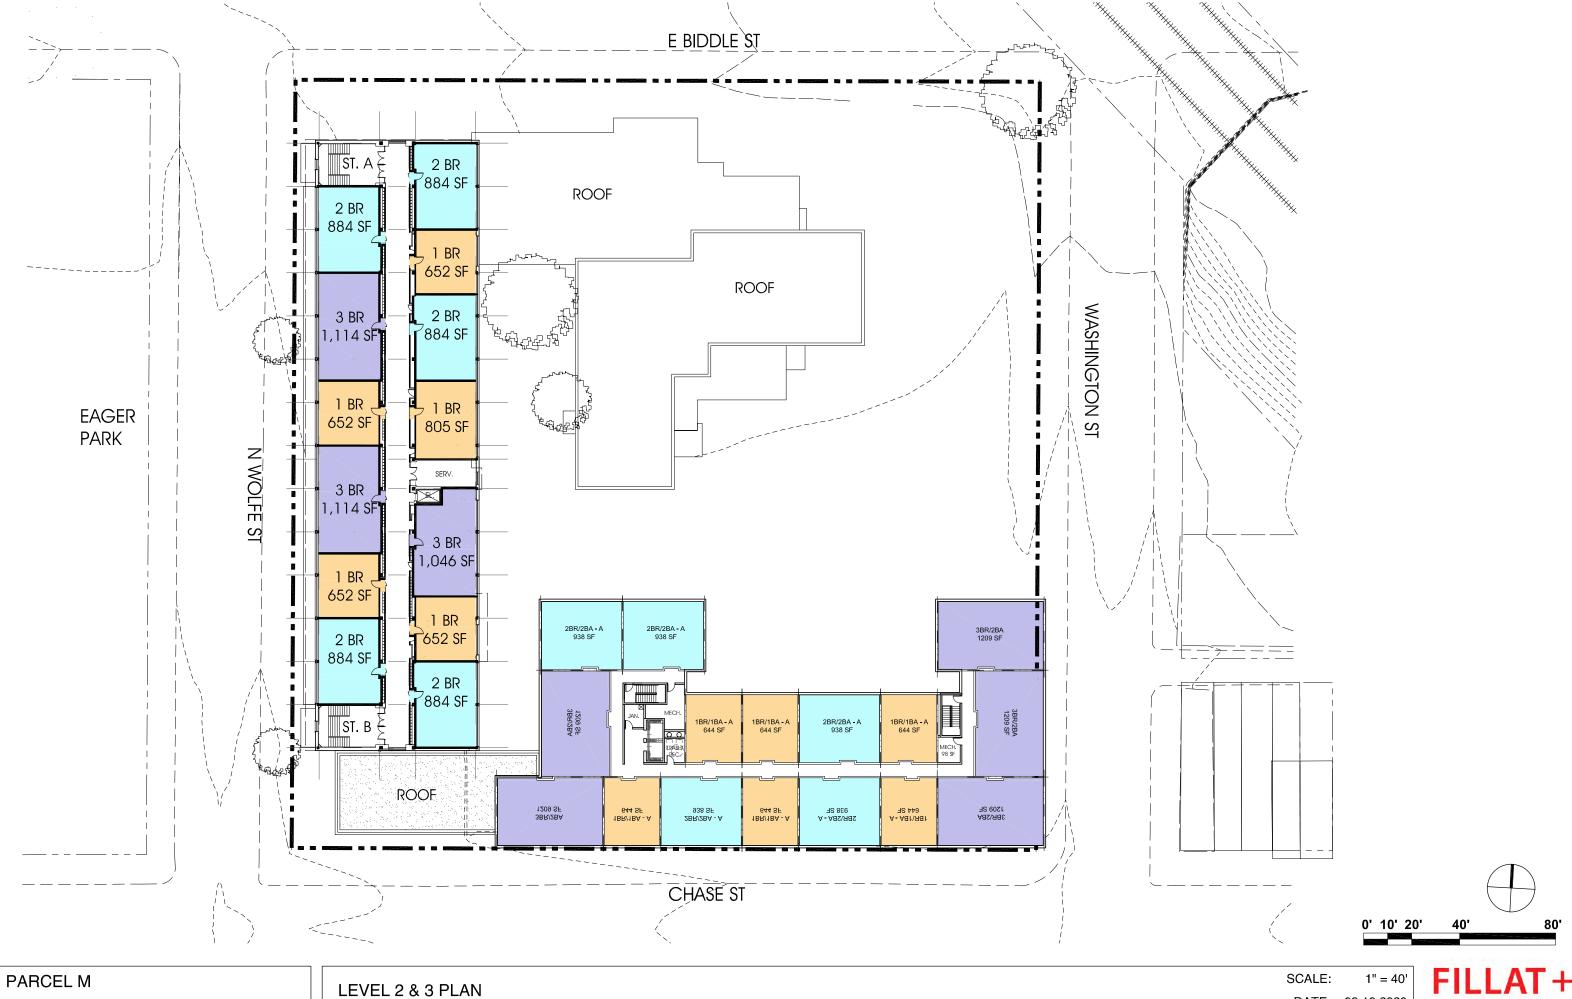

# SITEPLAN + MASSING PROPOSED

PROPOSED SITE PLAN

SCALE: 1" = 40' DATE: 08.20.20

LEVEL 1 PLAN

SCALE: 1" = 40'

DATE: 08.18.2020

© Copyright 2020. FILLAT + ARCHITECTURE All rights reserved.

DATE: 08.18.2020