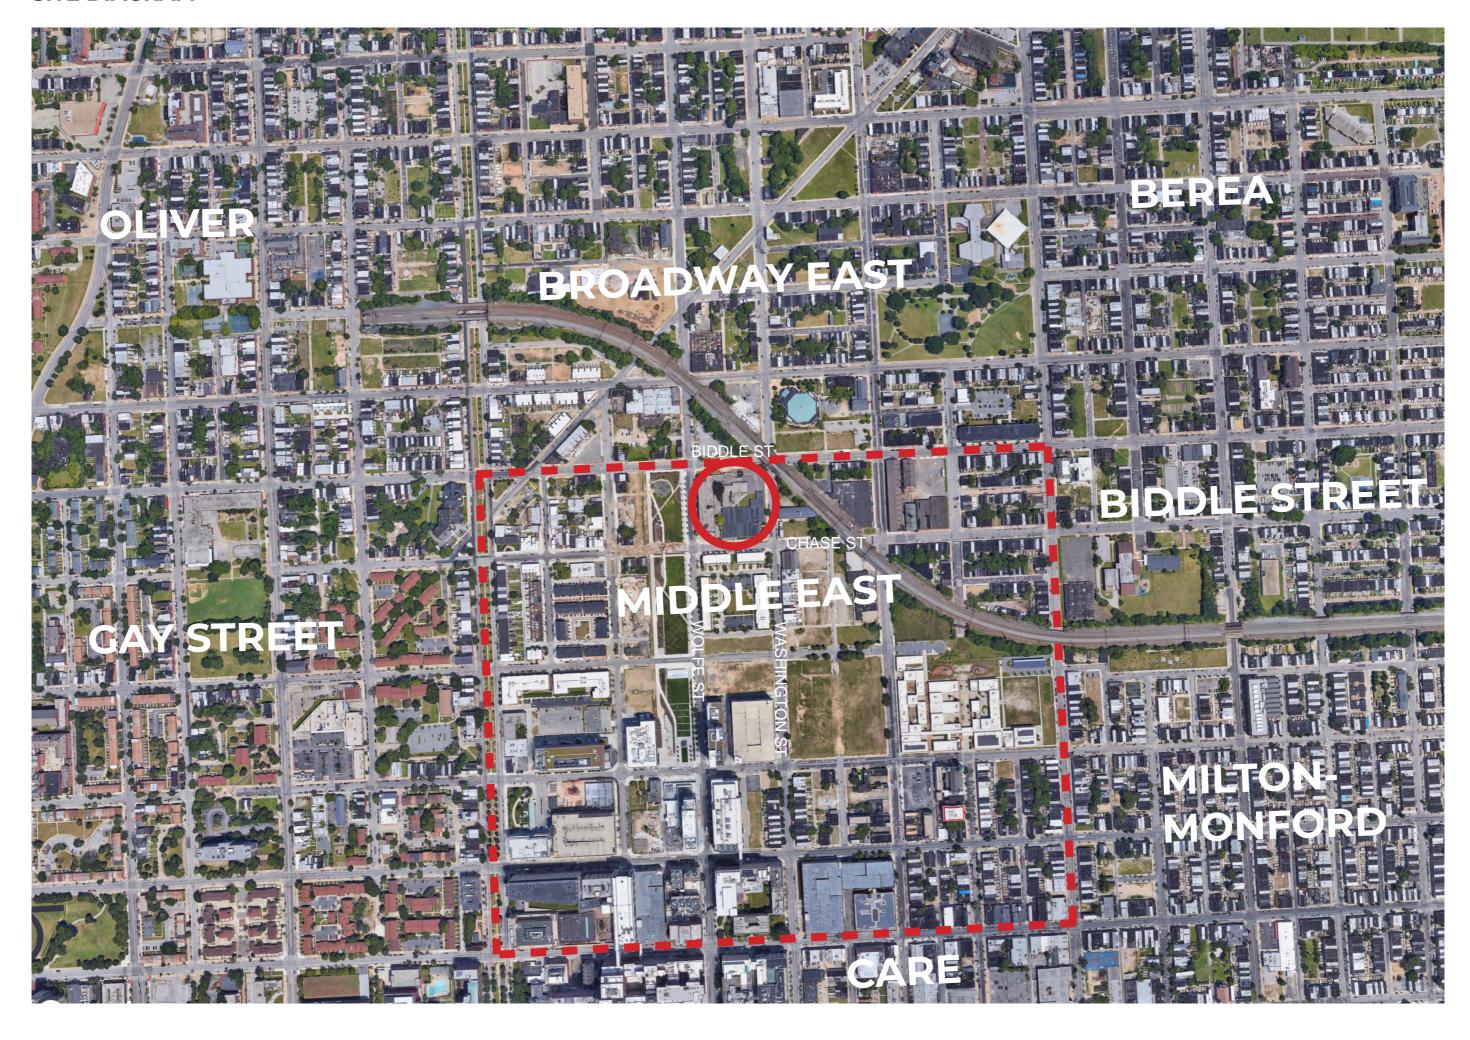

1101 N. WOLFE ST.

ARCHITECT:



**DEVELOPER:** 



### **SITE DIAGRAM**





### **EXHIBIT 1: AERIAL LOOKING NORTH**



# CONTEXT IMAGES: EAST BIDDLE STREET AND NORTH WASHINGTON STREET





# **CONTEXT IMAGES: EAST BIDDLE STREET AND NORTH WOLFE STREET**





# **CONTEXT IMAGES: EAST CHASE STREET AND NORTH WASHINGTON STREET**





# **CONTEXT IMAGES: EAST CHASE STREET AND NORTH WOLFE STREET**





### **CONTEXT IMAGES: ROWHOMES ON EAST CHASE STREET**







**EXISTING SITE PLAN** 

DATE: 07.30.2020



# SITEPLAN + MASSING STUDIES



PROPOSED SITE PLAN - OPTION 1

SCALE: 1" = 40'
DATE: 07.14.2020

FILLAT +



VIEW

SCALE: NO SCALE
DATE: 07.30.2020





PROPOSED SITE PLAN - OPTION 2

SCALE: 1" = 40'
DATE: 07.14.2020

FILLAT+



VIEW

SCALE: NO SCALE
DATE: 07.30.2020





PROPOSED SITE PLAN - OPTION 10

DATE: 07.24.2020





VIEW

SCALE: NO SCALE
DATE: 07.21.2020